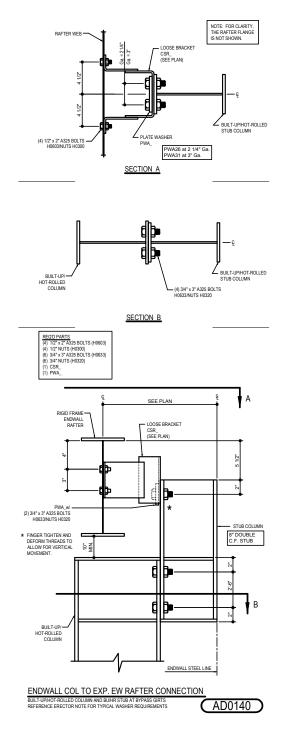

Detailer Notes: 1) N/A

AD0140 - EW COLUMN TO EXP. EW RAFTER CONNECTION (BU/HR COLUMN AND BU/HR STUB AT BYPASS GIRTS) Download the DWG file by clicking here.

Detailer Notes:

AD0141 - EW COLUMN TO EXP. EW RAFTER CONNECTION (BU/HR COLUMN AND BU/HR STUB AT BYPASS GIRTS) Download the DWG file by clicking here.