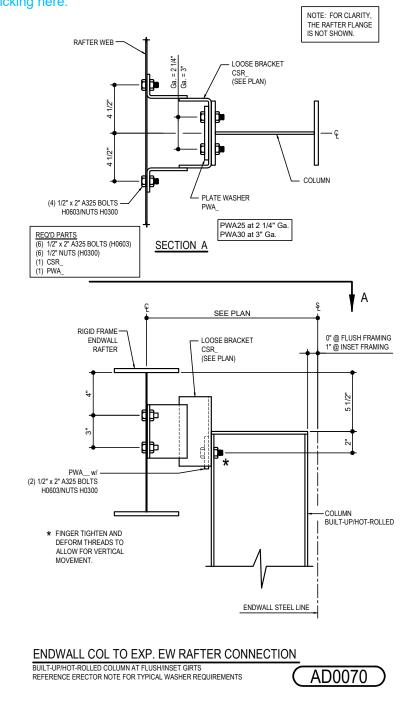

Detailer Notes:

AD0070 - EW COLUMN TO EXP. EW RAFTER CONNECTION (BU/HR COLUMN AT FLUSH/INSET GIRTS) Download the DWG file by clicking here.

Detailer Notes:

AD0090 - EW COLUMN TO EXP. EW RAFTER CONNECTION (BU/HR COLUMN WITH COL EXT AT FLUSH/INSET GIRTS) Download the DWG file by clicking here.