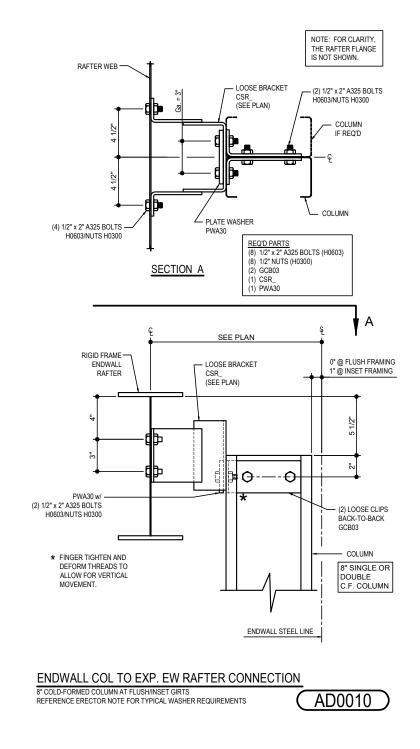

AD0145 - EW COLUMN TO EXP. EW RAFTER CONNECTION (BU/HR COLUMN AND BU/HR STUB INSIDE OF FRAME)

AD0010 - EW COLUMN TO EXP. EW RAFTER CONNECTION (8" C.F. COLUMN AT FLUSH/INSET GIRTS) Download the DWG file by clicking here.