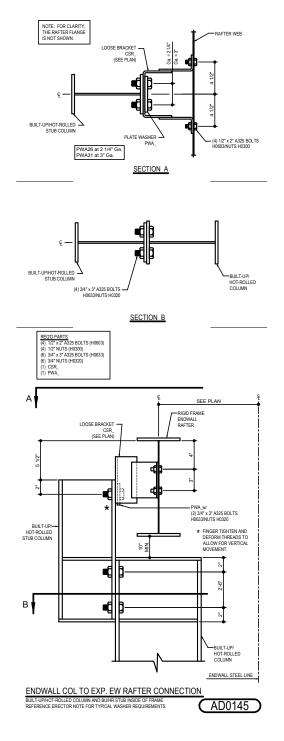

Detailer Notes: 1) N/A

AD0145 - EW COLUMN TO EXP. EW RAFTER CONNECTION (BU/HR COLUMN AND BU/HR STUB INSIDE OF FRAME) Download the DWG file by clicking here.

Detailer Notes: 1) N/A