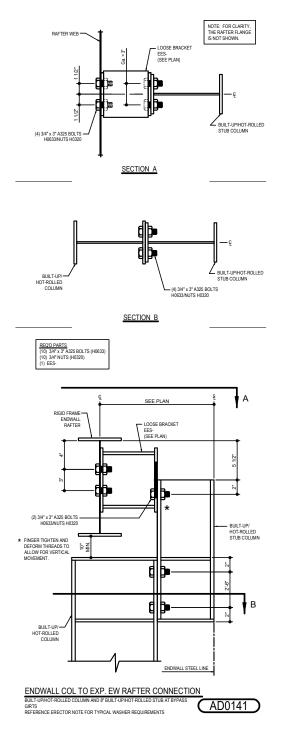

Detailer Notes: 1) N/A

AD0140 - EW COLUMN TO EXP. EW RAFTER CONNECTION (BU/HR COLUMN AND BU/HR STUB AT BYPASS GIRTS) Download the DWG file by clicking here.

Detailer Notes:

AD0141 - EW COLUMN TO EXP. EW RAFTER CONNECTION (BU/HR COLUMN AND BU/HR STUB AT BYPASS GIRTS) Download the DWG file by clicking here.

Detailer Notes: 1) N/A

AD0145 - EW COLUMN TO EXP. EW RAFTER CONNECTION (BU/HR COLUMN AND BU/HR STUB INSIDE OF FRAME) Download the DWG file by clicking here.

Detailer Notes: 1) N/A