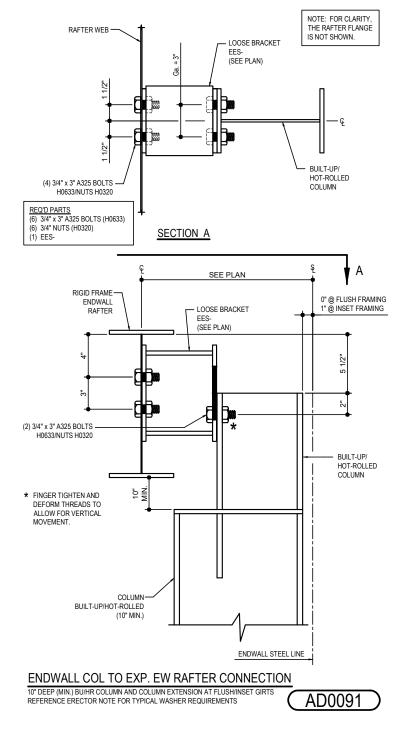

Detailer Notes:

AD0091 - EW COLUMN TO EXP. EW RAFTER CONNECTION (BU/HR COLUMN WITH COL EXT AT FLUSH/INSET GIRTS) Download the DWG file by clicking here.

Detailer Notes:

PRIMARY FRAMING

AD0136 - EW COLUMN TO EXP. EW RAFTER CONNECTION (BU/HR COL AND BU/HR STUB INSIDE OF FRAME w/ SPACER) Download the DWG file by clicking here.