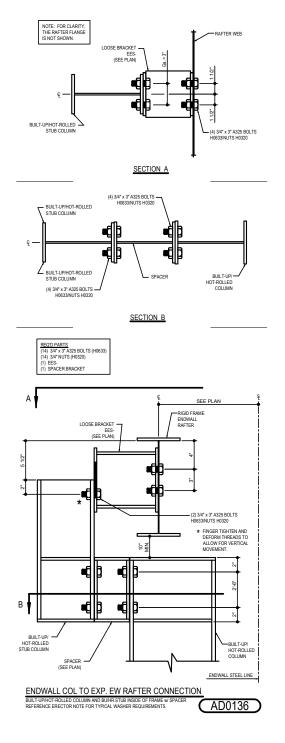

Detailer Notes:

AD0091 - EW COLUMN TO EXP. EW RAFTER CONNECTION (BU/HR COLUMN WITH COL EXT AT FLUSH/INSET GIRTS) Download the DWG file by clicking here.

Detailer Notes:

PRIMARY FRAMING

AD0136 - EW COLUMN TO EXP. EW RAFTER CONNECTION (BU/HR COL AND BU/HR STUB INSIDE OF FRAME w/ SPACER) Download the DWG file by clicking here.

Detailer Notes: 1) N/A

AD0140 - EW COLUMN TO EXP. EW RAFTER CONNECTION (BU/HR COLUMN AND BU/HR STUB AT BYPASS GIRTS) Download the DWG file by clicking here.

Detailer Notes:

AD0141 - EW COLUMN TO EXP. EW RAFTER CONNECTION (BU/HR COLUMN AND BU/HR STUB AT BYPASS GIRTS) Download the DWG file by clicking here.