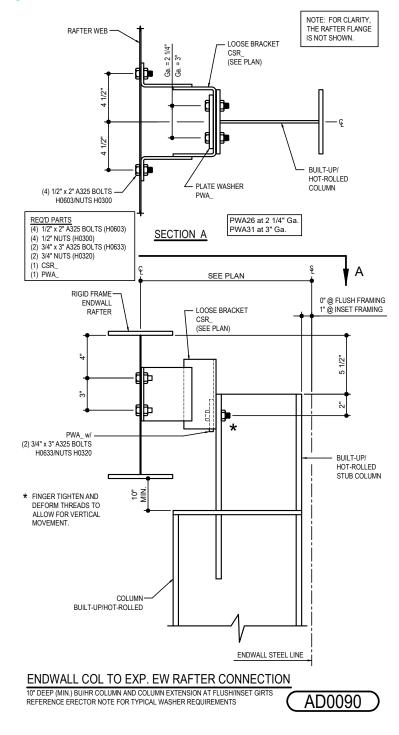

Detailer Notes:

AD0070 - EW COLUMN TO EXP. EW RAFTER CONNECTION (BU/HR COLUMN AT FLUSH/INSET GIRTS) Download the DWG file by clicking here.

Detailer Notes:

AD0090 - EW COLUMN TO EXP. EW RAFTER CONNECTION (BU/HR COLUMN WITH COL EXT AT FLUSH/INSET GIRTS) Download the DWG file by clicking here.

Detailer Notes:

AD0091 - EW COLUMN TO EXP. EW RAFTER CONNECTION (BU/HR COLUMN WITH COL EXT AT FLUSH/INSET GIRTS) Download the DWG file by clicking here.

Detailer Notes:

PRIMARY FRAMING

AD0136 - EW COLUMN TO EXP. EW RAFTER CONNECTION (BU/HR COL AND BU/HR STUB INSIDE OF FRAME w/ SPACER) Download the DWG file by clicking here.