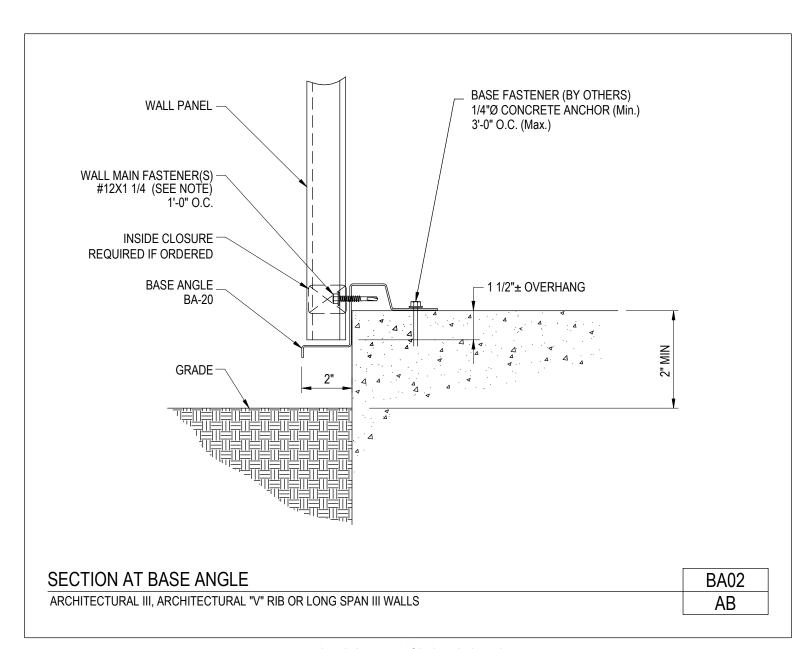

### **PRODUCT MANUAL**

ARCHITECTURAL III PANEL

A NUCOR COMPANY

Section at Base Angle Architectural III, Architectural "V" Rib or Long Span III Walls BA02/AB

Download the DWG file by clicking here.