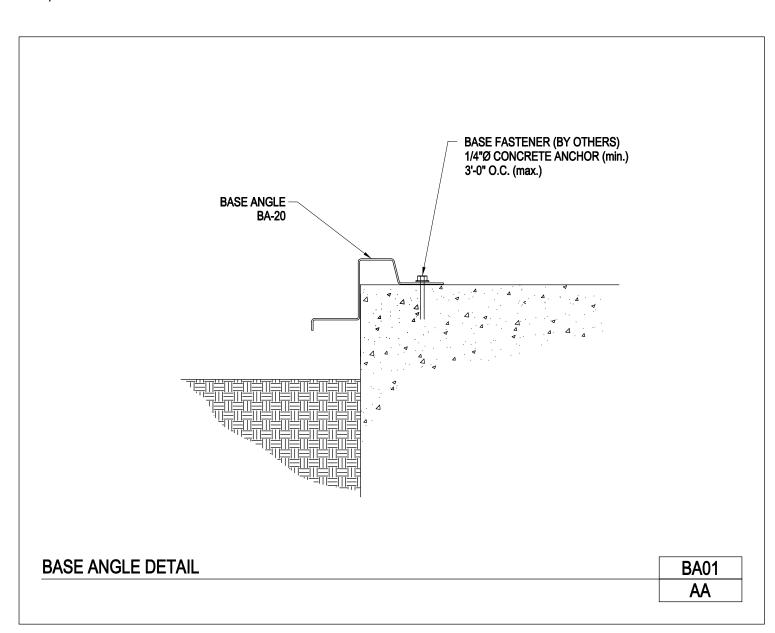

WBA04/AB, Section at Base Channel

WBA05A/AB, Section at Base w/ GA-2 (Wall Panel Flush to Floor)

WBA05/AB, Section at Base w/ GA-2

ARCHITECTURAL III PANEL

Base Angle Detail

BA01/AA

Download the DWG file by clicking here.

ARCHITECTURAL III PANEL

Base Angle Detail

BA01/AB

Download the DWG file by clicking here.