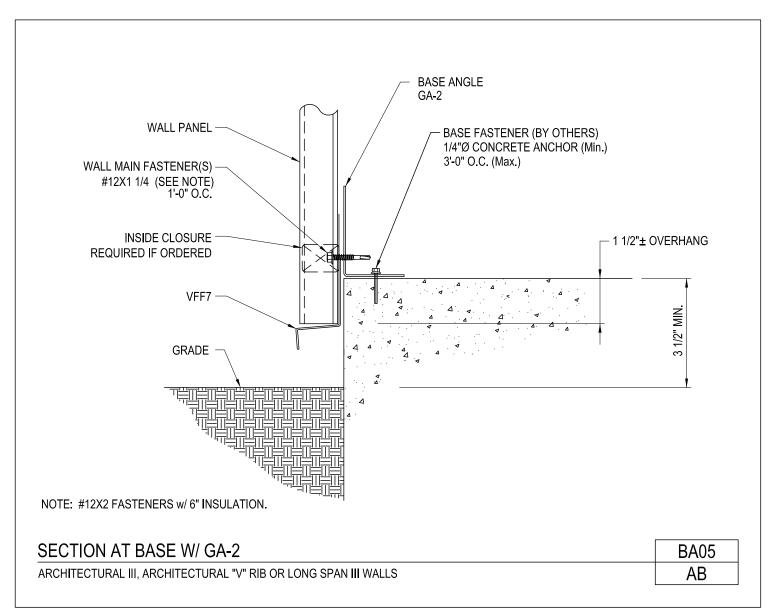

### **PRODUCT MANUAL**

ARCHITECTURAL III PANEL

A NUCOR COMPANY

Section at Base w/ GA-2 Architectural III, Architectural "V" Rib or Long Span III Walls BA05/AB

Download the DWG file by clicking here.

ARCHITECTURAL III PANEL