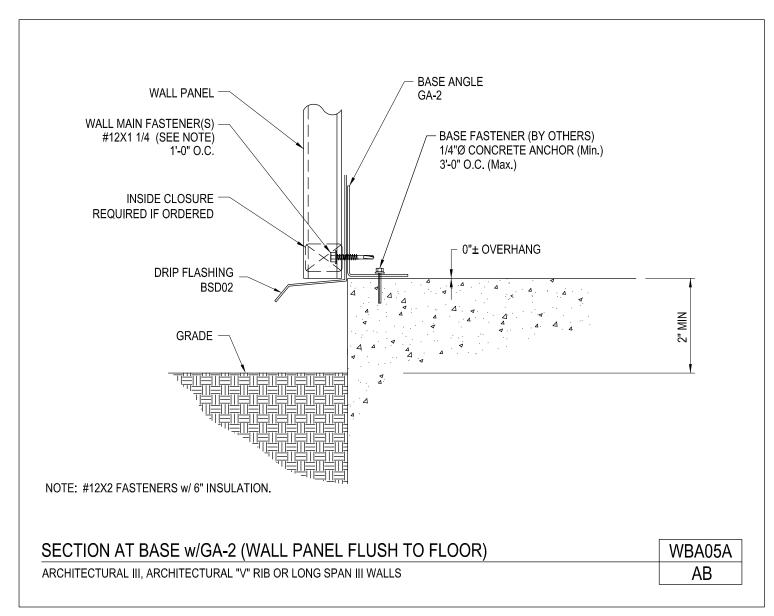

#### **PRODUCT MANUAL**

ARCHITECTURAL III PANEL

A NUCOR COMPANY

Section at Base w/ GA-2 (Wall Panel Flush to Floor) Architectural III, Architectural "V" Rib or Long Span III Walls WBA05A/AB

Download the DWG file by clicking here.