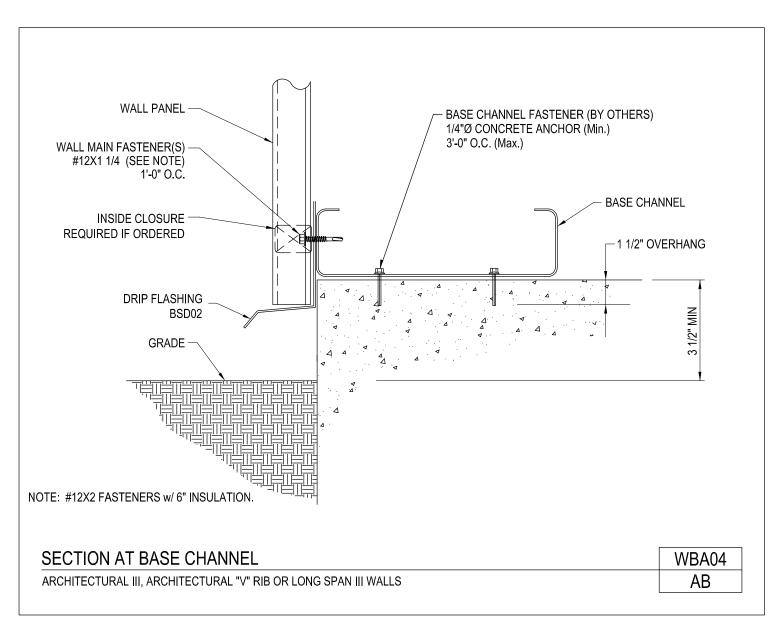

### **PRODUCT MANUAL**

ARCHITECTURAL III PANEL

Section at Base Channel
Architectural III, Architectural "V" Rib or Long Span III Walls

WBA04/AB

Download the DWG file by clicking here.