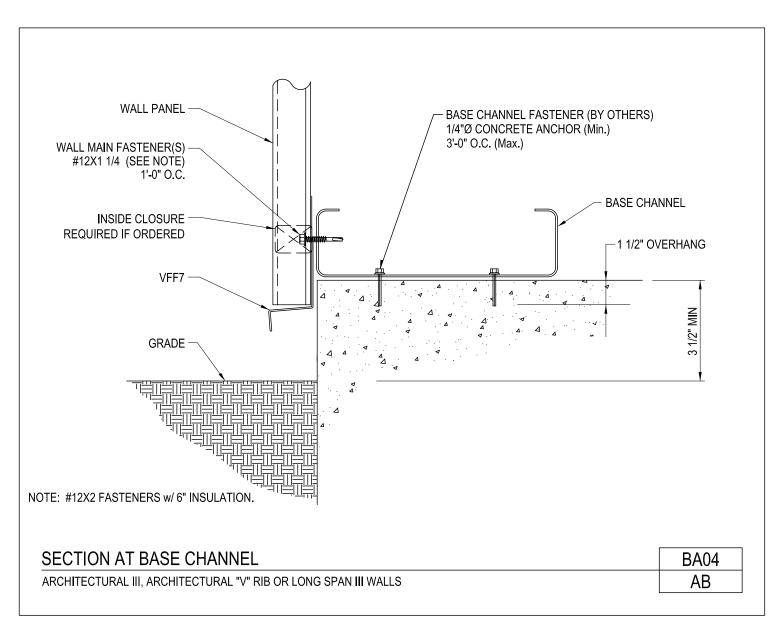

Section at Base Channel Architectural III, Architectural "V" Rib or Long Span III Walls BA04/AB

Download the DWG file by clicking here.

ARCHITECTURAL III PANEL

Section at Base w/ GA-2 (Wall Panel Flush to Floor) Architectural III, Architectural "V" Rib or Long Span III Walls BA05A/AB