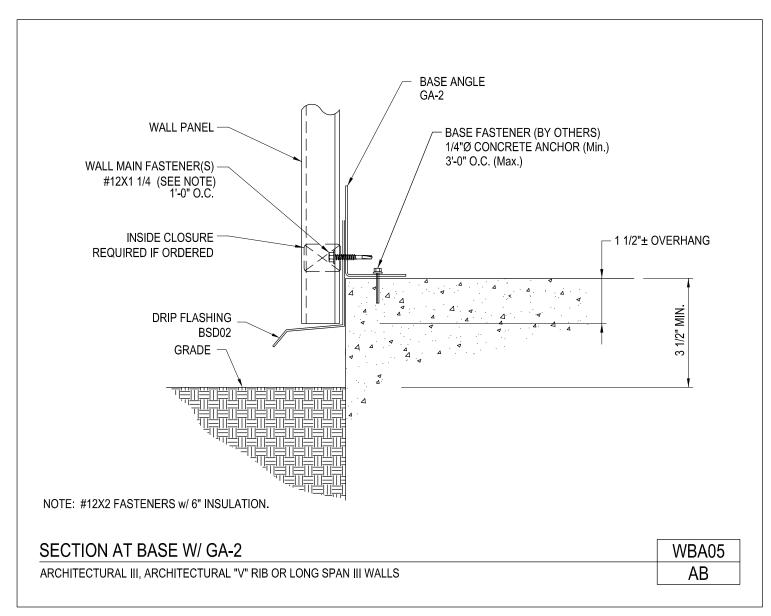

### **PRODUCT MANUAL**

ARCHITECTURAL III PANEL

A NUCOR COMPANY

Section at Base w/ GA-2 Architectural III, Architectural "V" Rib or Long Span III Walls WBA05/AB

Download the DWG file by clicking here.