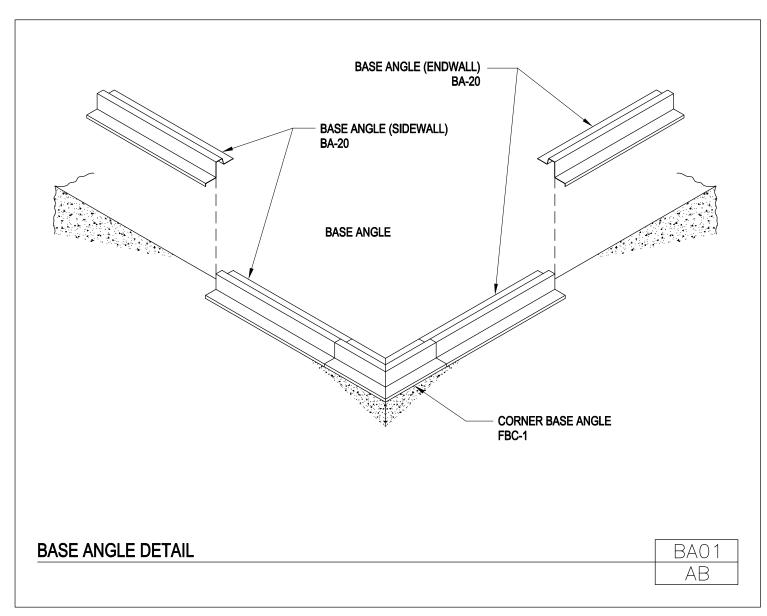

ARCHITECTURAL III PANEL

Base Angle Detail

BA01/AB

Download the DWG file by clicking here.