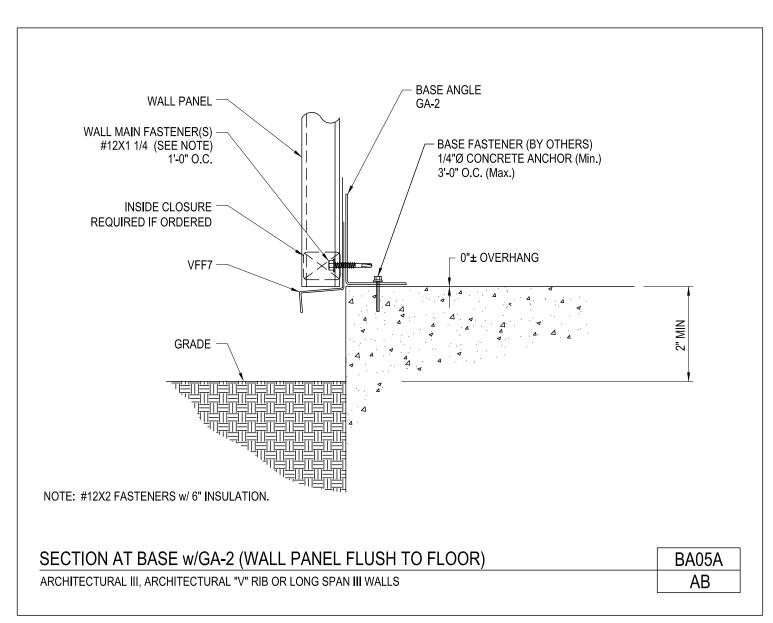

Section at Base Channel Architectural III, Architectural "V" Rib or Long Span III Walls BA04/AB

Download the DWG file by clicking here.

ARCHITECTURAL III PANEL

Section at Base w/ GA-2 (Wall Panel Flush to Floor) Architectural III, Architectural "V" Rib or Long Span III Walls BA05A/AB