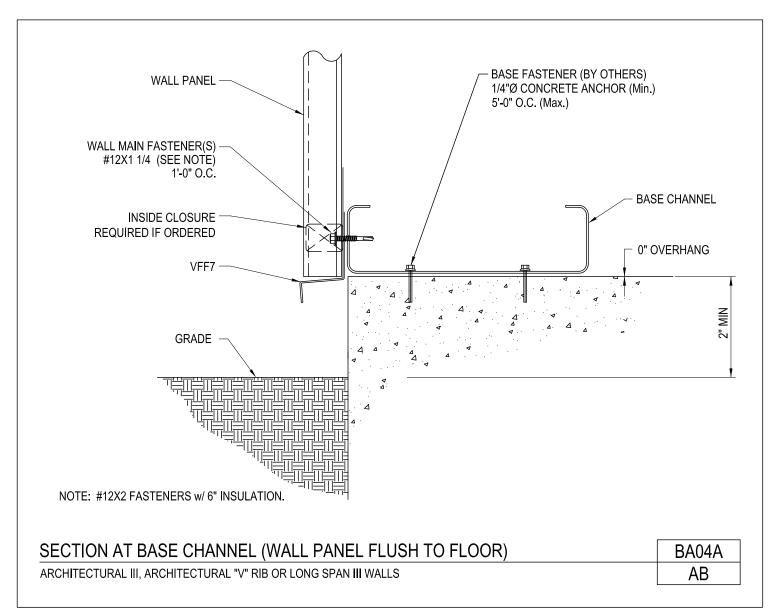

Section at Base Channel (Wall Panel Flush to Floor) Architectural III, Architectural "V" Rib or Long Span III Walls BA04A/AB

Download the DWG file by clicking here.

ARCHITECTURAL III PANEL

A NUCOR COMPANY