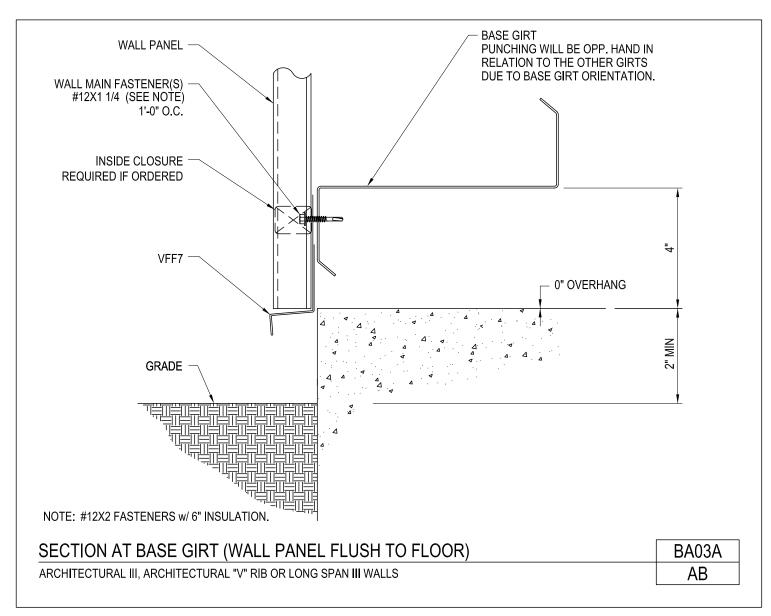

## PRODUCT MANUAL

ARCHITECTURAL III PANEL

A NUCOR COMPANY

Section at Base Girt (Wall Panel Flush to Floor) Architectural III, Architectural "V" Rib or Long Span III Walls BA03A/AB

Download the DWG file by clicking here.