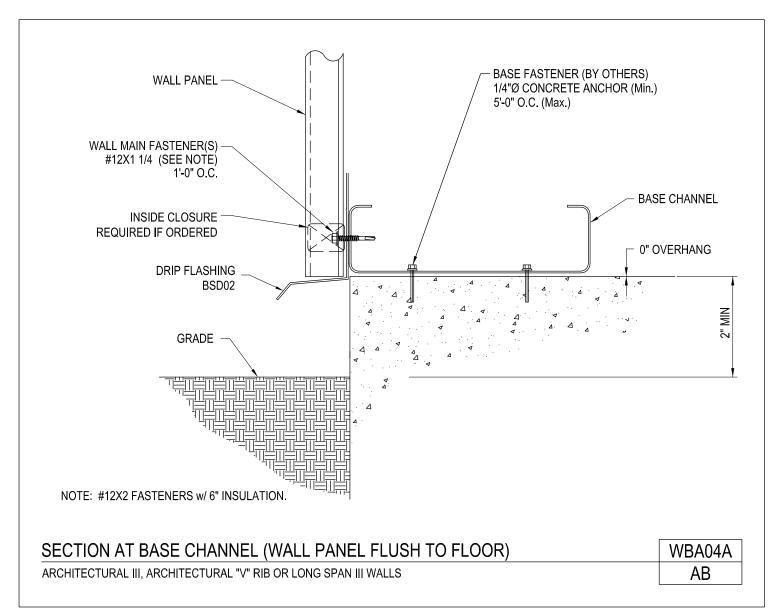

A NUCOR COMPANY

Section at Base Channel (Wall Panel Flush to Floor) Architectural III, Architectural "V" Rib or Long Span III Walls WBA04A/AB

Download the DWG file by clicking here.

A NUCOR COMPANY