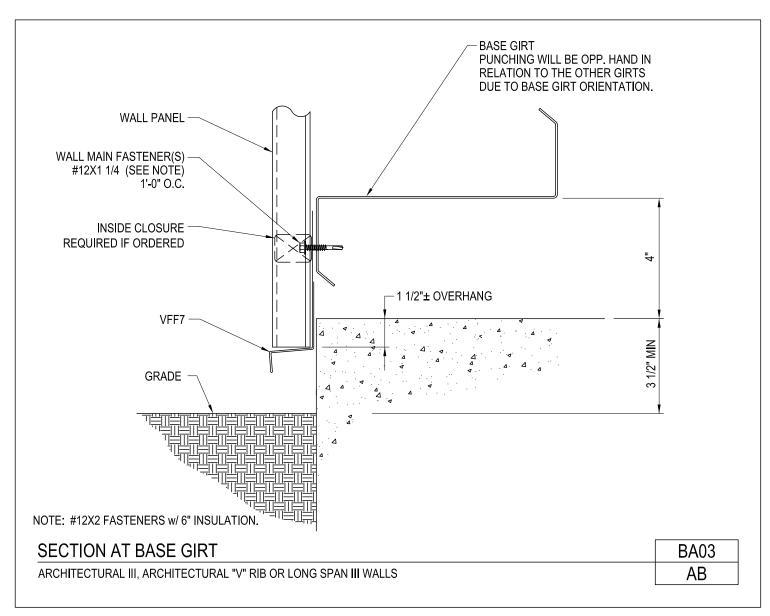

### **PRODUCT MANUAL**

ARCHITECTURAL III PANEL

A NUCOR COMPANY

Section at Base Girt Architectural III, Architectural "V" Rib or Long Span III Walls BA03/AB

Download the DWG file by clicking here.

ARCHITECTURAL III PANEL