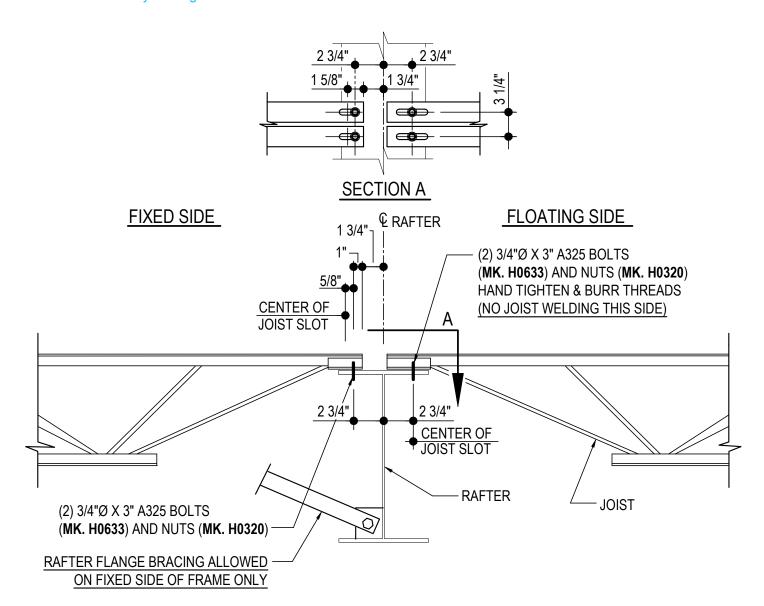

#### BH2010 - BOLTED STRUT JOIST CONNECTION AT RAFTERS (WITH 3/4Ø BOLTS)

Download the DWG file by clicking here.

FOR BOLTED ROOF JOIST SYSTEM. APPLIES ONLY TO LOCATIONS DESIGNATED WITH RELATED TRIANGLE SYMBOL

### STRUT JOIST CONNECTION DETAIL

LONGSPAN BOLTED ROOF JOIST SYSTEM
REFERENCE ERECTOR NOTE FOR TYPICAL WASHER REQUIREMENTS

BH2010

#### **Detailer Notes:**

1) THE DIFFERENCE BETWEEN DETAILS BH2000 AND BH2010, ARE THE HOLES IN THE JOIST FOR THE STRUT CONDITION FOR DETAIL BH2010.

Issued : 07.24.20 (2020.008) **CERTIFIED ERECTION DETAILS** Detail Size (W x H): 1 x 2