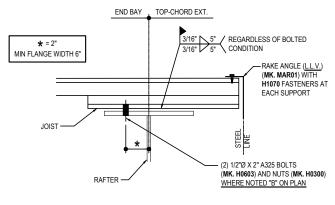

#### BH2100 - NEW JOIST TIE-IN CONNECTION TO EXISTING END FRAME

Download the DWG file by clicking here.

# **NEW JOIST TIE-IN CONNECTION TO EXISTING END FRAME**

LONGSPAN ROOF JOIST AT EXISTING END FRAME (BOLTED SYSTEM) REFERENCE ERECTOR NOTE FOR TYPICAL WASHER REQUIREMENTS.

BH2100

#### **Detailer Notes:**

1) THIS DETAIL UTILIZES ATTRIBUTES. TO ACCESS ATTRIBUTES DOUBLE CLICK ON THE DETAIL.

Issued : 07.24.20 (2020.008) **CERTIFIED ERECTION DETAILS** Detail Size (W x H): 1 x 1

**ROOF SECONDARY** 