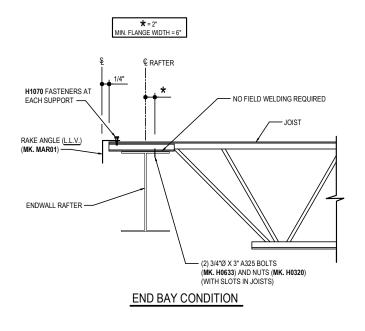

#### BH1000 - WELDED JOIST CONNECTION AT RAFTERS

Download the DWG file by clicking here.

### **END FRAME CONDITION**

#### JOIST CONNECTION DETAIL

LONGSPAN WELDED ROOF JOIST SYSTEM
REFERENCE ERECTOR NOTE FOR TYPICAL WASHER REQUIRMENTS

BH1000

**Detailer Notes:** 

1) N/A

Issued : 07.24.20 (2020.008) **CERTIFIED ERECTION DETAILS** Detail Size (W x H): 1 x 2