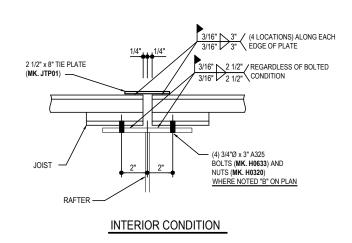

#### INTERIOR CONDITION

#### JOIST CONNECTION DETAIL

LONGSPAN WELDED ROOF JOIST SYSTEM
REFERENCE ERECTOR NOTE FOR TYPICAL WASHER REQUIRMENTS

BH1000

**Detailer Notes:** 

1) N/A

Issued : 07.24.20 (2020.008) **CERTIFIED ERECTION DETAILS** Detail Size (W x H): 1 x 2