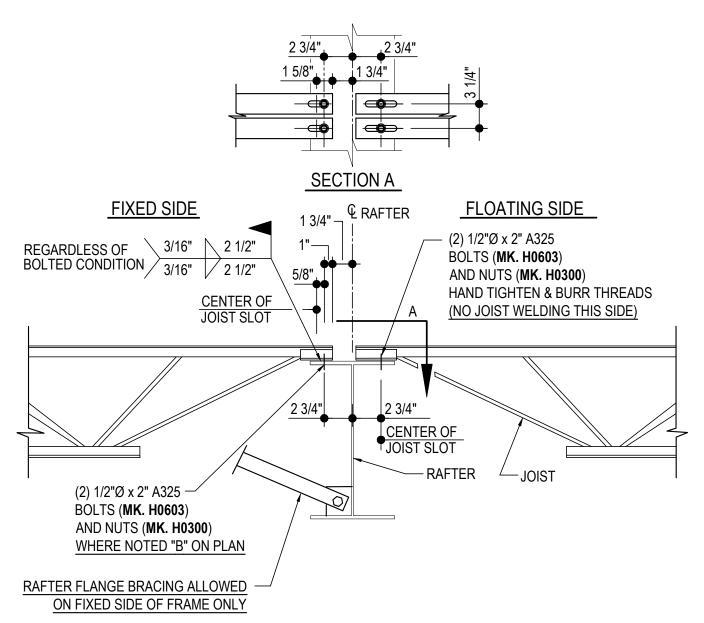

#### BH2000 - BOLTED JOIST CONNECTION AT RAFTERS

Download the DWG file by clicking here.

### JOIST CONNECTION DETAIL

LONGSPAN BOLTED ROOF JOIST SYSTEM
REFERENCE ERECTOR NOTE FOR TYPICAL WASHER REQUIREMENTS

BH2000

### **Detailer Notes:**

1) THIS IS OUR STANDARD BOLTED JOIST CONNECTION WITH SLOTS IN THE JOISTS.

Issued : 07.24.20 (2020.008) **CERTIFIED ERECTION DETAILS** Detail Size (W x H): 1 x 2

**ROOF SECONDARY** 

#### BH2010 - BOLTED STRUT JOIST CONNECTION AT RAFTERS (WITH 3/4Ø BOLTS)

Download the DWG file by clicking here.

FOR BOLTED ROOF JOIST SYSTEM. APPLIES ONLY TO LOCATIONS DESIGNATED WITH RELATED TRIANGLE SYMBOL

### STRUT JOIST CONNECTION DETAIL

LONGSPAN BOLTED ROOF JOIST SYSTEM
REFERENCE ERECTOR NOTE FOR TYPICAL WASHER REQUIREMENTS

BH2010

#### **Detailer Notes:**

1) THE DIFFERENCE BETWEEN DETAILS BH2000 AND BH2010, ARE THE HOLES IN THE JOIST FOR THE STRUT CONDITION FOR DETAIL BH2010.

Issued : 07.24.20 (2020.008) **CERTIFIED ERECTION DETAILS** Detail Size (W x H): 1 x 2