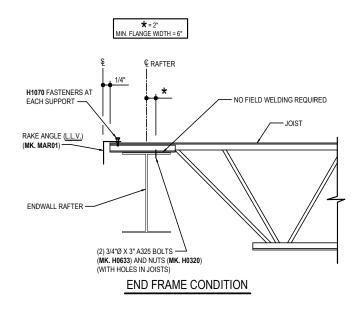

#### BH2000 - BOLTED JOIST CONNECTION AT RAFTERS

Download the DWG file by clicking here.

### JOIST CONNECTION DETAIL

LONGSPAN BOLTED ROOF JOIST SYSTEM
REFERENCE ERECTOR NOTE FOR TYPICAL WASHER REQUIREMENTS

BH2000

### **Detailer Notes:**

1) THIS IS OUR STANDARD BOLTED JOIST CONNECTION WITH SLOTS IN THE JOISTS.

Issued : 07.24.20 (2020.008) **CERTIFIED ERECTION DETAILS** Detail Size (W x H): 1 x 2

**ROOF SECONDARY** 