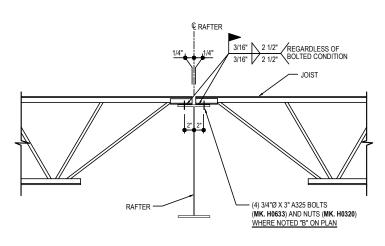

#### BH2010 - BOLTED STRUT JOIST CONNECTION AT RAFTERS (WITH 3/4Ø BOLTS)

Download the DWG file by clicking here.

FOR BOLTED ROOF JOIST SYSTEM. APPLIES ONLY TO LOCATIONS DESIGNATED WITH RELATED TRIANGLE SYMBOL

### STRUT JOIST CONNECTION DETAIL

LONGSPAN BOLTED ROOF JOIST SYSTEM
REFERENCE ERECTOR NOTE FOR TYPICAL WASHER REQUIREMENTS

BH2010

#### **Detailer Notes:**

1) THE DIFFERENCE BETWEEN DETAILS BH2000 AND BH2010, ARE THE HOLES IN THE JOIST FOR THE STRUT CONDITION FOR DETAIL BH2010.

Issued : 07.24.20 (2020.008) **CERTIFIED ERECTION DETAILS** Detail Size (W x H): 1 x 2