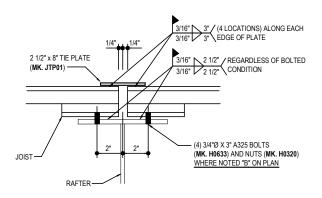

#### BH2200 - INTERIOR ROOF JOIST AT STRUCTURAL EXPANSION

Download the DWG file by clicking here.

## INTERIOR JOIST CONNECTION DETAIL

LONGSPAN ROOF JOIST AT STRUCTURAL EXPANSION (BOLTED SYSTEM) REFERENCE ERECTOR NOTE FOR TYPICAL WASHER REQUIREMENTS

BH2200

#### **Detailer Notes:**

1) THIS CONDITION WILL ALWAYS REQUIRE COORDINATION WITH VULCRAFT. SEE DETAILING PROCEDURE MANUAL FOR FURTHER INFORMATION.

Issued : 07.24.20 (2020.008)**CERTIFIED ERECTION DETAILS** Detail Size (W x H): 1 x 1