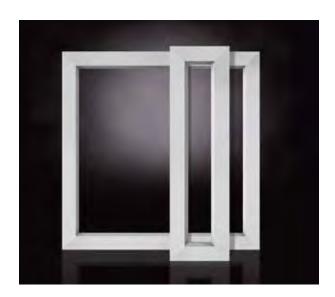

## **Lite Kit Options**

Glass "lites" or glass panes available in narrow lite, vision lite or half glass.

Vision Lite
16" x 16" Tempered
16" x 16" Insulated

#### **Narrow Lite**

6" x 30" Tempered 6" x 30" Insulated