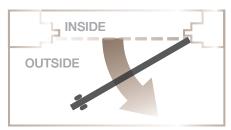

## **Door Swing**

ABC Walk Doors come in multiple swing configurations to fit the design and layout of your facility and enhance the operational efficiency of your business.

#### Double doors

Left hinge outside (Left hand out)

Right hinge outside (Right hand out)

Both leaves outside

Left hinge inside (Left hand in)

Right hinge inside (Right hand in)