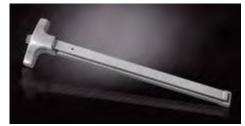

## **Hardware Options + Accessories**

Enhance your pre-assembled door system with factory-installed options and accessories such as heavy-duty closers, panic devices, standard mortise locks, ball bearing hinges and latch guards.

Heavy-duty automatic closer

Latch guard

Lever lock Mortise lock

Panic device with lever