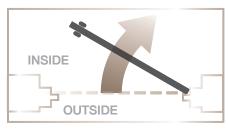

## **Door Swing**

ABC Walk Doors come in multiple swing configurations to fit the design and layout of your facility and enhance the operational efficiency of your business.

#### Single door

Left hinge outside (Left hand out)

Right hinge outside (Right hand out)

Left hinge inside (Left hand in)

Right hinge inside (Right hand in)