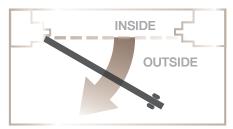

## **Door Swing**

ABC Walk Doors come in multiple swing configurations to fit the design and layout of your facility and enhance the operational efficiency of your business.

#### Single door

Left hinge outside (Left hand out)

Right hinge outside (Right hand out)

Left hinge inside (Left hand in)

Right hinge inside (Right hand in)