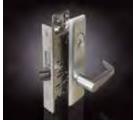

## **Hardware Options + Accessories**

Enhance your pre-assembled door system with factory-installed options and accessories such as heavy-duty closers, panic devices, standard mortise locks, ball bearing hinges and latch guards.

Heavy-duty automatic closer

Latch guard

Lever lock Mortise lock

Panic device with lever