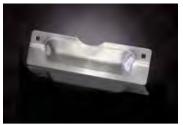

## **Hardware Options + Accessories**

Enhance your pre-assembled door system with factory-installed options and accessories such as heavy-duty closers, panic devices, standard mortise locks, ball bearing hinges and latch guards.

Heavy-duty automatic closer

Latch guard

Lever lock Mortise lock

Panic device with lever