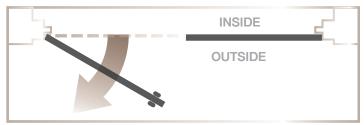

## **Door Swing**

ABC Walk Doors come in multiple swing configurations to fit the design and layout of your facility and enhance the operational efficiency of your business.

#### Double doors

Left hinge outside (Left hand out)

Right hinge outside (Right hand out)

Both leaves outside

Left hinge inside (Left hand in)

Right hinge inside (Right hand in)