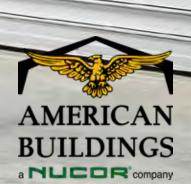

## Available in Knock-Down or Fully Assembled Options.

Our factory-assembled walk doors include all hardware and the subframe (framed opening). Quick and easy to install, they can be installed in under half an hour, with no additional cutting, welding or painting.

#### Walk Door Features

•Powder coated door leafs & frames

Sizes: 3070, 4070 & 6070

- ADA compliant
- Available pre-painted in white or bronze
- 18-gauge Galvannealed smooth skin
- Polystyrene insulated core
- 14-gauge heavy duty 8" sub jambs
- 5 ¾" 16 gauge Galvanneal door frame
- Premium sweep
- · Aluminum threshold
- · Kerfed weather seal
- Top, bottom and intermediate clips
- Multiple Lockset options available
- Screw package includes (4) 3/8" X 4" Anchor Bolts
- Packaging
  - Pre-assembled Wood crate
  - Knock Down Cardboard