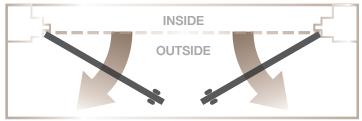

## **Door Swing**

ABC Walk Doors come in multiple swing configurations to fit the design and layout of your facility and enhance the operational efficiency of your business.

#### Single door

Left hinge outside (Left hand out)

Right hinge outside (Right hand out)

Left hinge inside (Left hand in)

Right hinge inside (Right hand in)

#### Double doors

Left hinge outside (Left hand out)

Right hinge outside (Right hand out)

Both leaves outside

Left hinge inside (Left hand in)

Right hinge inside (Right hand in)