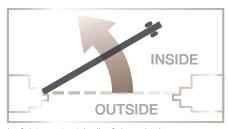

## **Door Swing**

ABC Walk Doors come in multiple swing configurations to fit the design and layout of your facility and enhance the operational efficiency of your business.

#### Single door

Left hinge outside (Left hand out)

Right hinge outside (Right hand out)

Left hinge inside (Left hand in)

Right hinge inside (Right hand in)