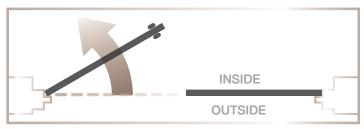

## **Door Swing**

ABC Walk Doors come in multiple swing configurations to fit the design and layout of your facility and enhance the operational efficiency of your business.

#### Single door

Left hinge outside (Left hand out)

Right hinge outside (Right hand out)

Left hinge inside (Left hand in)

Right hinge inside (Right hand in)

#### Double doors

Left hinge outside (Left hand out)

Right hinge outside (Right hand out)

Both leaves outside

Left hinge inside (Left hand in)

Right hinge inside (Right hand in)