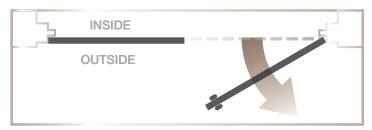

## **Door Swing**

ABC Walk Doors come in multiple swing configurations to fit the design and layout of your facility and enhance the operational efficiency of your business.

#### Double doors

Left hinge outside (Left hand out)

Right hinge outside (Right hand out)

Both leaves outside

Left hinge inside (Left hand in)

Right hinge inside (Right hand in)