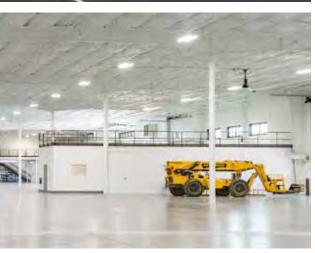

# BRONZE

The 15,000 sf flagship building for Rugged Radios, built by Authorized Builder D.A. Craghead Construction, Inc. features accent columns and trim, a structural steel tower, and varying wall panel and trim colors to enhance the architectural design elements. Two 5,000 sf ancillary metal buildings showcase a traditional style with parapets, special accent trims and glass sectional doors. A small metal building anchors the corner of the development and was designed to emulate an old gas station. Small, yet complex, this building has a level canopy and utilizes insulated metal panels, soffits, and special trims. The vintage radio tower and gas station theme made the project a shoo-in to be constructed of metal building products, providing the campus with a feeling of an era gone-by with the modern efficiencies of a wide-open structure.

Rugged Radios Arroyo Grande, CA

BUILDER: D.A. Craghead Construction, Inc. GC: D.A. Craghead Construction, Inc. ERECTOR: D.A. Craghead Construction, Inc. ARCHITECT: Steven Puglisi Architects, Inc.