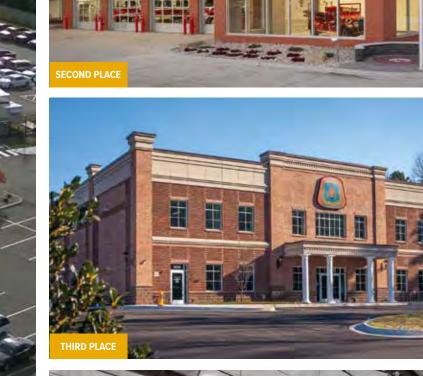

# BRONZE

The 15,000 sf flagship building for Rugged Radios, built by Authorized Builder D.A. Craghead Construction, Inc. features accent columns and trim, a structural steel tower, and varying wall panel and trim colors to enhance the architectural design elements. Two 5,000 sf ancillary metal buildings showcase a traditional style with parapets, special accent trims and glass sectional doors. A small metal building anchors the corner of the development and was designed to emulate an old gas station. Small, yet complex, this building has a level canopy and utilizes insulated metal panels, soffits, and special trims. The vintage radio tower and gas station theme made the project a shoo-in to be constructed of metal building products, providing the campus with a feeling of an era gone-by with the modern efficiencies of a wide-open structure.

Rugged Radios Arroyo Grande, CA

BUILDER: D.A. Craghead Construction, Inc. GC: D.A. Craghead Construction, Inc. ERECTOR: D.A. Craghead Construction, Inc. ARCHITECT: Steven Puglisi Architects, Inc.