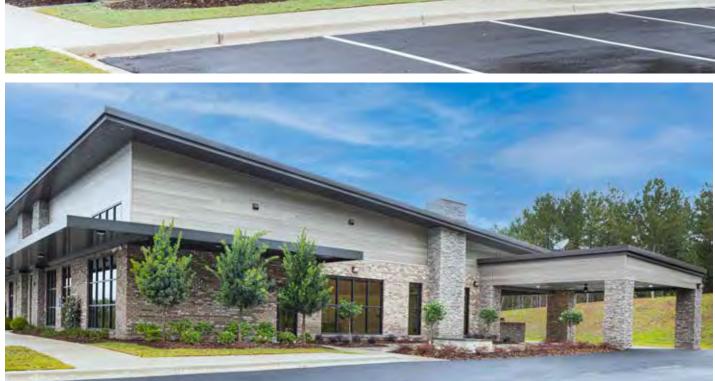

# SILVER

With the goal of creating a modern office that would be easy to maintain in the future, as well as to highlight the growth of the company, Authorized Builder Goodgame Company, Inc. built a pre-engineered metal building for Southern Food Brokers, a retail food broker of perishable foods in the Southeast. The 9,208 sf building displays a juxtaposition of contemporary lines with a single slope roof with eave high overhangs and 1:12 roof pitch, against the combination of added rock and brick on the exterior delivering a rustic feel, a style fitting to the views of the countryside. The structure utilizes American Buildings' Standing Seam II roof system.

Southern Food Brokers

BUILDER: Goodgame Company, Inc. GC: Goodgame Company, Inc. ERECTOR: Rick's Metal Building Service ARCHITECT: Goodgame Company Design-Build Team