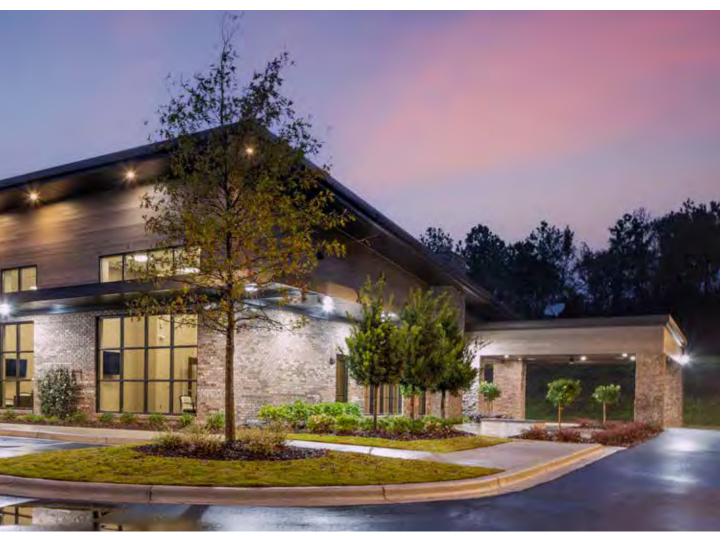

# SILVER

With the goal of creating a modern office that would be easy to maintain in the future, as well as to highlight the growth of the company, Authorized Builder Goodgame Company, Inc. built a pre-engineered metal building for Southern Food Brokers, a retail food broker of perishable foods in the Southeast. The 9,208 sf building displays a juxtaposition of contemporary lines with a single slope roof with eave high overhangs and 1:12 roof pitch, against the combination of added rock and brick on the exterior delivering a rustic feel, a style fitting to the views of the countryside. The structure utilizes American Buildings' Standing Seam II roof system.

Southern Food Brokers

BUILDER: Goodgame Company, Inc. GC: Goodgame Company, Inc. ERECTOR: Rick's Metal Building Service ARCHITECT: Goodgame Company Design-Build Team