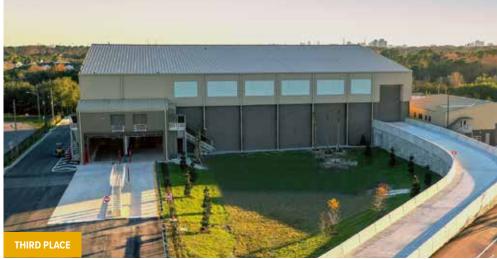

# BRONZE

The 15,000 sf flagship building for Rugged Radios, built by Authorized Builder D.A. Craghead Construction, Inc. features accent columns and trim, a structural steel tower, and varying wall panel and trim colors to enhance the architectural design elements. Two 5,000 sf ancillary metal buildings showcase a traditional style with parapets, special accent trims and glass sectional doors. A small metal building anchors the corner of the development and was designed to emulate an old gas station. Small, yet complex, this building has a level canopy and utilizes insulated metal panels, soffits, and special trims. The vintage radio tower and gas station theme made the project a shoo-in to be constructed of metal building products, providing the campus with a feeling of an era gone-by with the modern efficiencies of a wide-open structure.

Rugged Radios Arroyo Grande, CA

BUILDER: D.A. Craghead Construction, Inc. GC: D.A. Craghead Construction, Inc. ERECTOR: D.A. Craghead Construction, Inc. ARCHITECT: Steven Puglisi Architects, Inc.