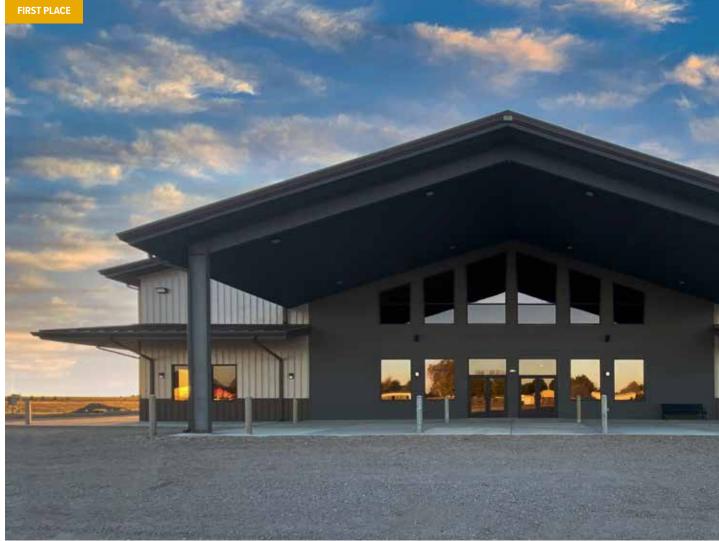

# SILVER

With the goal of creating a modern office that would be easy to maintain in the future, as well as to highlight the growth of the company, Authorized Builder Goodgame Company, Inc. built a pre-engineered metal building for Southern Food Brokers, a retail food broker of perishable foods in the Southeast. The 9,208 sf building displays a juxtaposition of contemporary lines with a single slope roof with eave high overhangs and 1:12 roof pitch, against the combination of added rock and brick on the exterior delivering a rustic feel, a style fitting to the views of the countryside. The structure utilizes American Buildings' Standing Seam II roof system.

Southern Food Brokers

BUILDER: Goodgame Company, Inc. GC: Goodgame Company, Inc. ERECTOR: Rick's Metal Building Service ARCHITECT: Goodgame Company Design-Build Team