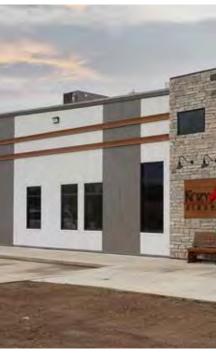

# SILVER

With the goal of creating a modern office that would be easy to maintain in the future, as well as to highlight the growth of the company, Authorized Builder Goodgame Company, Inc. built a pre-engineered metal building for Southern Food Brokers, a retail food broker of perishable foods in the Southeast. The 9,208 sf building displays a juxtaposition of contemporary lines with a single slope roof with eave high overhangs and 1:12 roof pitch, against the combination of added rock and brick on the exterior delivering a rustic feel, a style fitting to the views of the countryside. The structure utilizes American Buildings' Standing Seam II roof system.

Southern Food Brokers

BUILDER: Goodgame Company, Inc. GC: Goodgame Company, Inc. ERECTOR: Rick's Metal Building Service ARCHITECT: Goodgame Company Design-Build Team