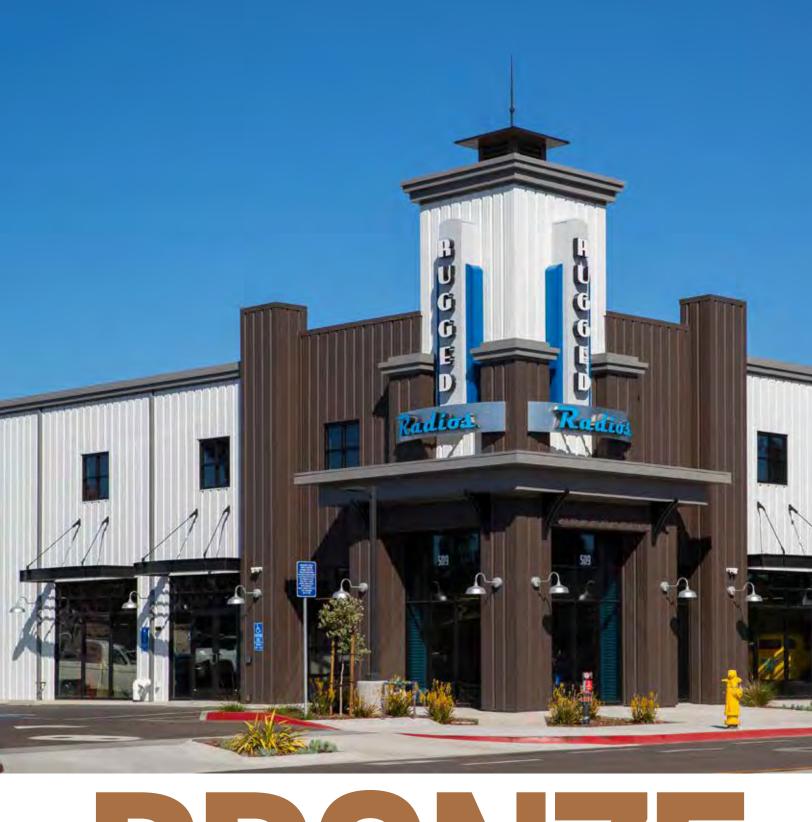

# BRONZE

The 15,000 sf flagship building for Rugged Radios, built by Authorized Builder D.A. Craghead Construction, Inc. features accent columns and trim, a structural steel tower, and varying wall panel and trim colors to enhance the architectural design elements. Two 5,000 sf ancillary metal buildings showcase a traditional style with parapets, special accent trims and glass sectional doors. A small metal building anchors the corner of the development and was designed to emulate an old gas station. Small, yet complex, this building has a level canopy and utilizes insulated metal panels, soffits, and special trims. The vintage radio tower and gas station theme made the project a shoo-in to be constructed of metal building products, providing the campus with a feeling of an era gone-by with the modern efficiencies of a wide-open structure.

Rugged Radios Arroyo Grande, CA

BUILDER: D.A. Craghead Construction, Inc. GC: D.A. Craghead Construction, Inc. ERECTOR: D.A. Craghead Construction, Inc. ARCHITECT: Steven Puglisi Architects, Inc.