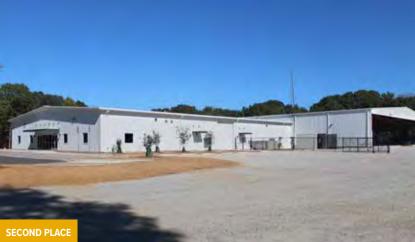

5,000 sf ancillary metal buildings showcase a traditional style with parapets, special accent trims and glass sectional doors. A small metal building anchors the corner of the development and was designed to emulate an old gas station. Small, yet complex, this building has a level canopy and utilizes insulated metal panels, soffits, and special trims. The vintage radio tower and gas station theme made the project a shoo-in to be constructed of metal building products, providing the campus with a feeling of an era gone-by with the modern efficiencies of a wide-open structure.

Rugged Radios Arroyo Grande, CA

BUILDER: D.A. Craghead Construction, Inc. GC: D.A. Craghead Construction, Inc. ERECTOR: D.A. Craghead Construction, Inc. ARCHITECT: Steven Puglisi Architects, Inc.



# AGRICULTURE







### • Quady North - Building D Jacksonville, OR

BUILDER: S+B James Construction Company GC: S+B James Construction Company ERECTOR: S+B James Construction Company ARCHITECT: Samuel R. Uccello, AIA **Output Union County Event Center** *Monroe, NC* 

BUILDER: MCT General Contractors, Inc. GC: MCT General Contractors, Inc. ERECTOR: DWS Steel Structures, Inc. ARCHITECT: Ted Richard Brown, PLLC Shelbyville, IN

**BUILDER:** Runnebohm Construction Company, Inc. **ERECTOR:** Runnebohm Construction Company, Inc.

# -

# **AUTO DEALERSHIP**









### • Betten Baker Buick GMC Hudsonville, MI

BUILDER: Tailored Building Systems GC: Tailored Building Systems ERECTOR: Pioneer Construction ARCHITECT: Pioneer Construction Sumter, SC BUILDER: DWS Steel Structures, Inc. GC: DA Everett Construction