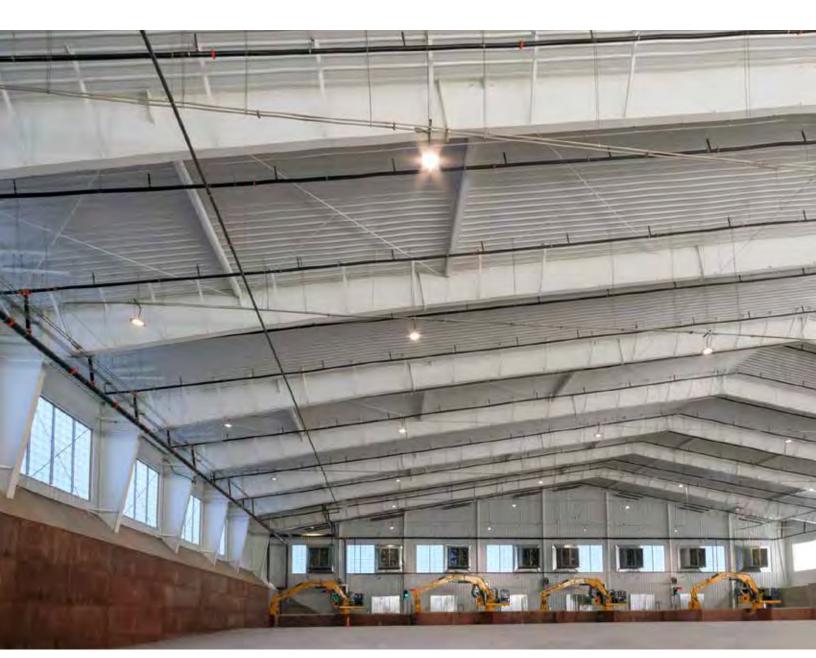

INNOVATION. TECHNOLOGY. SOLUTIONS.

Staying true to their commitment as a responsible partner in future sustainability, Pitt-Ohio, a leader in the trucking industry, significantly invested in a new 95,765 sf facility that received Gold LEED status. The preengineered metal building, provided by Authorized Builder C. Tucker Cope and Associates, Inc., features a terminal, mechanic shop, office, and warehouse. Dedication to environmental and social responsibility is evident in numerous design decisions, such as choosing metal construction due to its sizable percentage of recycled content, a metal roof system utilizing cool coatings and the addition of solar panels to support an overall microgrid effort for the facility, energy efficient light wall panels allowing natural light. The installation of eight wind turbines onsite capture and store additional natural energy for the facility's use. Pitt-Ohio Parma, OH

BUILDER: C. Tucker Cope & Associates, Inc. GC: Rycon Construction ERECTOR: C. Tucker Cope & Associates, Inc. ARCHITECT: McGill Smith Punshon Inc.