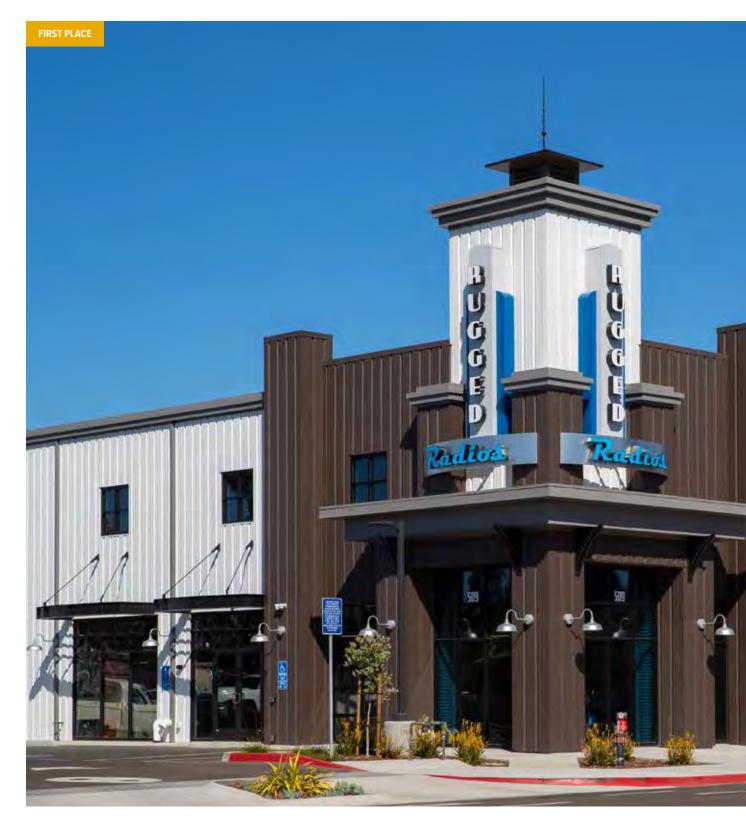

# BRONZE

The 15,000 sf flagship building for Rugged Radios, built by Authorized Builder D.A. Craghead Construction, Inc. features accent columns and trim, a structural steel tower, and varying wall panel and trim colors to enhance the architectural design elements. Two 5,000 sf ancillary metal buildings showcase a traditional style with parapets, special accent trims and glass sectional doors. A small metal building anchors the corner of the development and was designed to emulate an old gas station. Small, yet complex, this building has a level canopy and utilizes insulated metal panels, soffits, and special trims. The vintage radio tower and gas station theme made the project a shoo-in to be constructed of metal building products, providing the campus with a feeling of an era gone-by with the modern efficiencies of a wide-open structure.

Rugged Radios Arroyo Grande, CA

BUILDER: D.A. Craghead Construction, Inc. GC: D.A. Craghead Construction, Inc. ERECTOR: D.A. Craghead Construction, Inc. ARCHITECT: Steven Puglisi Architects, Inc.