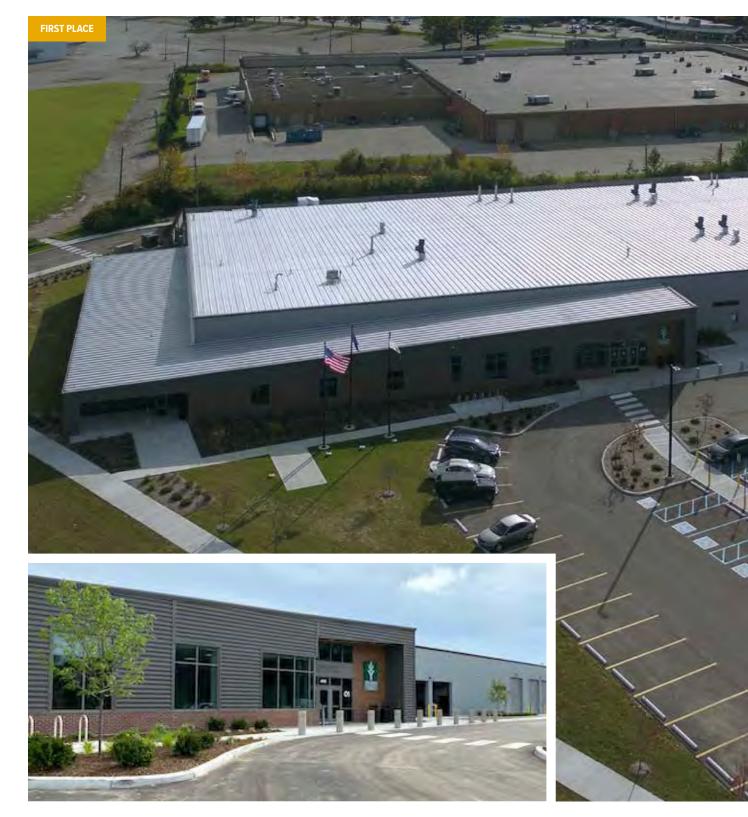

INNOVATION. TECHNOLOGY. SOLUTIONS.

Staying true to their commitment as a responsible partner in future sustainability, Pitt-Ohio, a leader in the trucking industry, significantly invested in a new 95,765 sf facility that received Gold LEED status. The preengineered metal building, provided by Authorized Builder C. Tucker Cope and Associates, Inc., features a terminal, mechanic shop, office, and warehouse. Dedication to environmental and social responsibility is evident in numerous design decisions, such as choosing metal construction due to its sizable percentage of recycled content, a metal roof system utilizing cool coatings and the addition of solar panels to support an overall microgrid effort for the facility, energy efficient light wall panels allowing natural light. The installation of eight wind turbines onsite capture and store additional natural energy for the facility's use. Pitt-Ohio Parma, OH

BUILDER: C. Tucker Cope & Associates, Inc. GC: Rycon Construction ERECTOR: C. Tucker Cope & Associates, Inc. ARCHITECT: McGill Smith Punshon Inc.