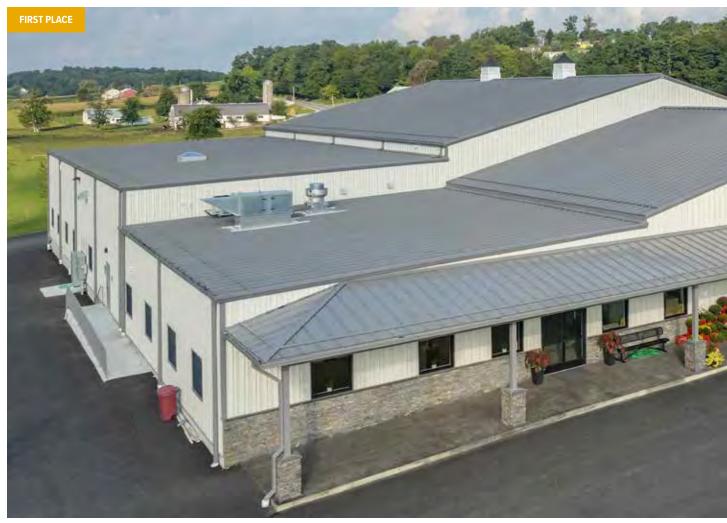

INNOVATION. TECHNOLOGY. SOLUTIONS.

Staying true to their commitment as a responsible partner in future sustainability, Pitt-Ohio, a leader in the trucking industry, significantly invested in a new 95,765 sf facility that received Gold LEED status. The preengineered metal building, provided by Authorized Builder C. Tucker Cope and Associates, Inc., features a terminal, mechanic shop, office, and warehouse. Dedication to environmental and social responsibility is evident in numerous design decisions, such as choosing metal construction due to its sizable percentage of recycled content, a metal roof system utilizing cool coatings and the addition of solar panels to support an overall microgrid effort for the facility, energy efficient light wall panels allowing natural light. The installation of eight wind turbines onsite capture and store additional natural energy for the facility's use. Pitt-Ohio Parma, OH

BUILDER: C. Tucker Cope & Associates, Inc. GC: Rycon Construction ERECTOR: C. Tucker Cope & Associates, Inc. ARCHITECT: McGill Smith Punshon Inc.