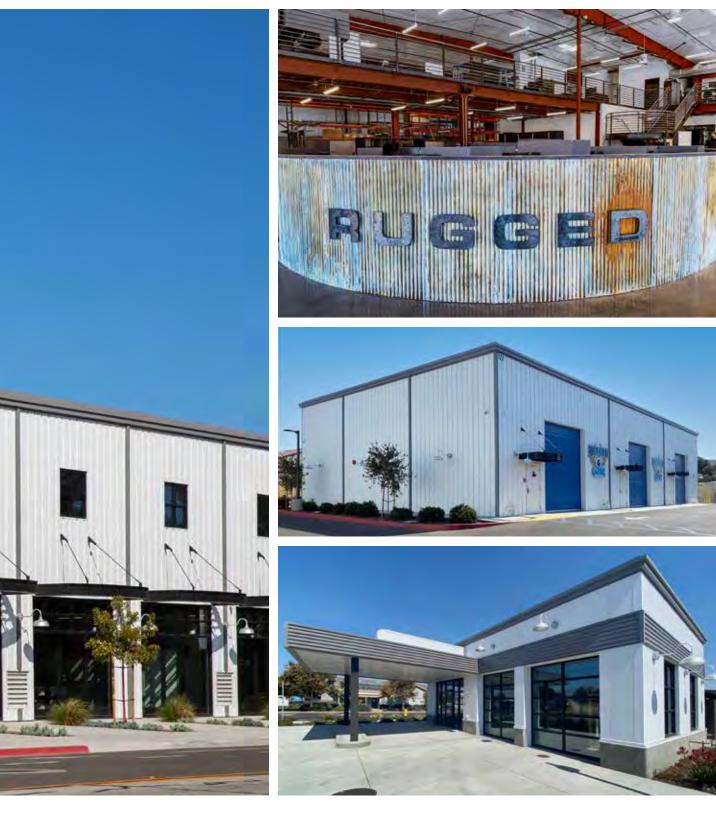

# BRONZE

The 15,000 sf flagship building for Rugged Radios, built by Authorized Builder D.A. Craghead Construction, Inc. features accent columns and trim, a structural steel tower, and varying wall panel and trim colors to enhance the architectural design elements. Two 5,000 sf ancillary metal buildings showcase a traditional style with parapets, special accent trims and glass sectional doors. A small metal building anchors the corner of the development and was designed to emulate an old gas station. Small, yet complex, this building has a level canopy and utilizes insulated metal panels, soffits, and special trims. The vintage radio tower and gas station theme made the project a shoo-in to be constructed of metal building products, providing the campus with a feeling of an era gone-by with the modern efficiencies of a wide-open structure.

Rugged Radios Arroyo Grande, CA

BUILDER: D.A. Craghead Construction, Inc. GC: D.A. Craghead Construction, Inc. ERECTOR: D.A. Craghead Construction, Inc. ARCHITECT: Steven Puglisi Architects, Inc.