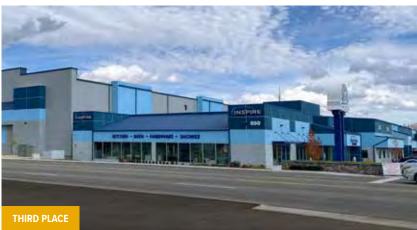

# SILVER

With the goal of creating a modern office that would be easy to maintain in the future, as well as to highlight the growth of the company, Authorized Builder Goodgame Company, Inc. built a pre-engineered metal building for Southern Food Brokers, a retail food broker of perishable foods in the Southeast. The 9,208 sf building displays a juxtaposition of contemporary lines with a single slope roof with eave high overhangs and 1:12 roof pitch, against the combination of added rock and brick on the exterior delivering a rustic feel, a style fitting to the views of the countryside. The structure utilizes American Buildings' Standing Seam II roof system.

Southern Food Brokers

BUILDER: Goodgame Company, Inc. GC: Goodgame Company, Inc. ERECTOR: Rick's Metal Building Service ARCHITECT: Goodgame Company Design-Build Team