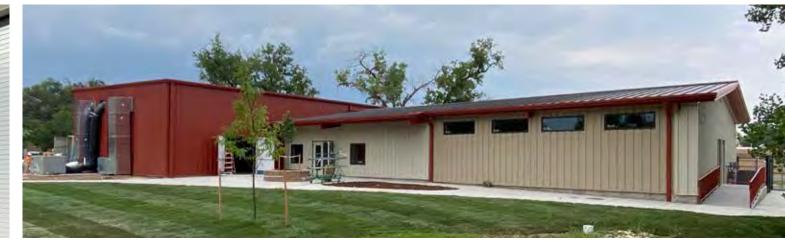

INNOVATION. TECHNOLOGY. SOLUTIONS.

Staying true to their commitment as a responsible partner in future sustainability, Pitt-Ohio, a leader in the trucking industry, significantly invested in a new 95,765 sf facility that received Gold LEED status. The preengineered metal building, provided by Authorized Builder C. Tucker Cope and Associates, Inc., features a terminal, mechanic shop, office, and warehouse. Dedication to environmental and social responsibility is evident in numerous design decisions, such as choosing metal construction due to its sizable percentage of recycled content, a metal roof system utilizing cool coatings and the addition of solar panels to support an overall microgrid effort for the facility, energy efficient light wall panels allowing natural light. The installation of eight wind turbines onsite capture and store additional natural energy for the facility's use. Pitt-Ohio Parma, OH

BUILDER: C. Tucker Cope & Associates, Inc. GC: Rycon Construction ERECTOR: C. Tucker Cope & Associates, Inc. ARCHITECT: McGill Smith Punshon Inc.