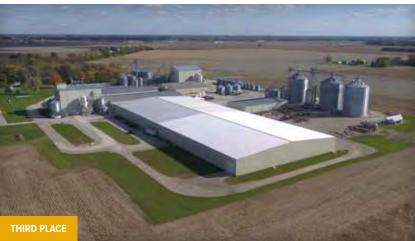

000 sf ancillary metal buildings showcase a traditional style with parapets, special accent trims and glass sectional doors. A small metal building anchors the corner of the development and was designed to emulate an old gas station. Small, yet complex, this building has a level canopy and utilizes insulated metal panels, soffits, and special trims. The vintage radio tower and gas station theme made the project a shoo-in to be constructed of metal building products, providing the campus with a feeling of an era gone-by with the modern efficiencies of a wide-open structure.

Rugged Radios Arroyo Grande, CA

BUILDER: D.A. Craghead Construction, Inc. GC: D.A. Craghead Construction, Inc. ERECTOR: D.A. Craghead Construction, Inc. ARCHITECT: Steven Puglisi Architects, Inc.



# AGRICULTURE







### • Quady North - Building D Jacksonville, OR

BUILDER: S+B James Construction Company GC: S+B James Construction Company ERECTOR: S+B James Construction Company ARCHITECT: Samuel R. Uccello, AIA **Output Union County Event Center** *Monroe, NC* 

BUILDER: MCT General Contractors, Inc. GC: MCT General Contractors, Inc. ERECTOR: DWS Steel Structures, Inc. ARCHITECT: Ted Richard Brown, PLLC Shelbyville, IN

**BUILDER:** Runnebohm Construction Company, Inc. **ERECTOR:** Runnebohm Construction Company, Inc.

# -

# **AUTO DEALERSHIP**









### • Betten Baker Buick GMC Hudsonville, MI

BUILDER: Tailored Building Systems GC: Tailored Building Systems ERECTOR: Pioneer Construction ARCHITECT: Pioneer Construction Sumter, SC BUILDER: DWS Steel Structures, Inc. GC: DA Everett Construction Gr