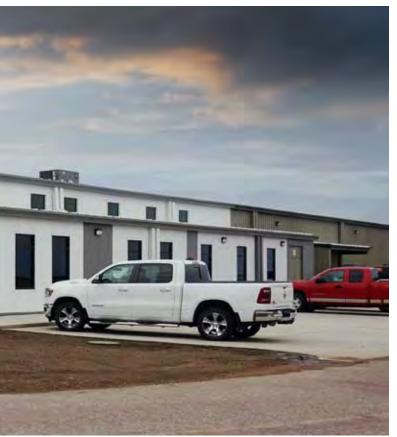

INNOVATION. TECHNOLOGY. SOLUTIONS.

Staying true to their commitment as a responsible partner in future sustainability, Pitt-Ohio, a leader in the trucking industry, significantly invested in a new 95,765 sf facility that received Gold LEED status. The preengineered metal building, provided by Authorized Builder C. Tucker Cope and Associates, Inc., features a terminal, mechanic shop, office, and warehouse. Dedication to environmental and social responsibility is evident in numerous design decisions, such as choosing metal construction due to its sizable percentage of recycled content, a metal roof system utilizing cool coatings and the addition of solar panels to support an overall microgrid effort for the facility, energy efficient light wall panels allowing natural light. The installation of eight wind turbines onsite capture and store additional natural energy for the facility's use. Pitt-Ohio Parma, OH

BUILDER: C. Tucker Cope & Associates, Inc. GC: Rycon Construction ERECTOR: C. Tucker Cope & Associates, Inc. ARCHITECT: McGill Smith Punshon Inc.