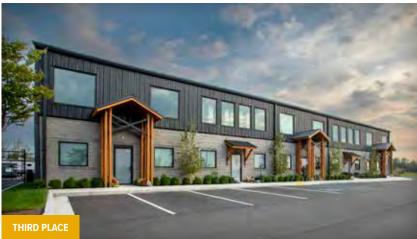

# SILVER

With the goal of creating a modern office that would be easy to maintain in the future, as well as to highlight the growth of the company, Authorized Builder Goodgame Company, Inc. built a pre-engineered metal building for Southern Food Brokers, a retail food broker of perishable foods in the Southeast. The 9,208 sf building displays a juxtaposition of contemporary lines with a single slope roof with eave high overhangs and 1:12 roof pitch, against the combination of added rock and brick on the exterior delivering a rustic feel, a style fitting to the views of the countryside. The structure utilizes American Buildings' Standing Seam II roof system.

Southern Food Brokers

BUILDER: Goodgame Company, Inc. GC: Goodgame Company, Inc. ERECTOR: Rick's Metal Building Service ARCHITECT: Goodgame Company Design-Build Team