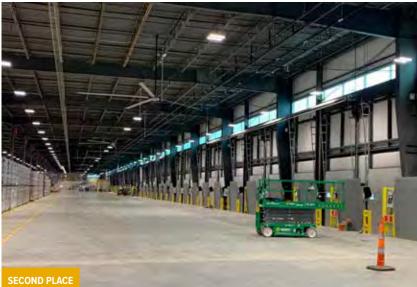

INNOVATION. TECHNOLOGY. SOLUTIONS.

Staying true to their commitment as a responsible partner in future sustainability, Pitt-Ohio, a leader in the trucking industry, significantly invested in a new 95,765 sf facility that received Gold LEED status. The preengineered metal building, provided by Authorized Builder C. Tucker Cope and Associates, Inc., features a terminal, mechanic shop, office, and warehouse. Dedication to environmental and social responsibility is evident in numerous design decisions, such as choosing metal construction due to its sizable percentage of recycled content, a metal roof system utilizing cool coatings and the addition of solar panels to support an overall microgrid effort for the facility, energy efficient light wall panels allowing natural light. The installation of eight wind turbines onsite capture and store additional natural energy for the facility's use. Pitt-Ohio Parma, OH

BUILDER: C. Tucker Cope & Associates, Inc. GC: Rycon Construction ERECTOR: C. Tucker Cope & Associates, Inc. ARCHITECT: McGill Smith Punshon Inc.