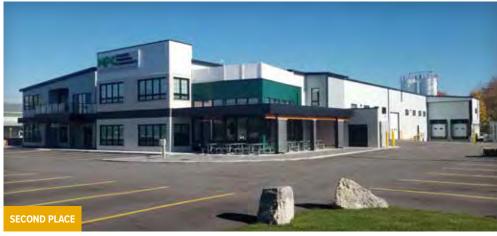

# SILVER

With the goal of creating a modern office that would be easy to maintain in the future, as well as to highlight the growth of the company, Authorized Builder Goodgame Company, Inc. built a pre-engineered metal building for Southern Food Brokers, a retail food broker of perishable foods in the Southeast. The 9,208 sf building displays a juxtaposition of contemporary lines with a single slope roof with eave high overhangs and 1:12 roof pitch, against the combination of added rock and brick on the exterior delivering a rustic feel, a style fitting to the views of the countryside. The structure utilizes American Buildings' Standing Seam II roof system.

Southern Food Brokers

BUILDER: Goodgame Company, Inc. GC: Goodgame Company, Inc. ERECTOR: Rick's Metal Building Service ARCHITECT: Goodgame Company Design-Build Team