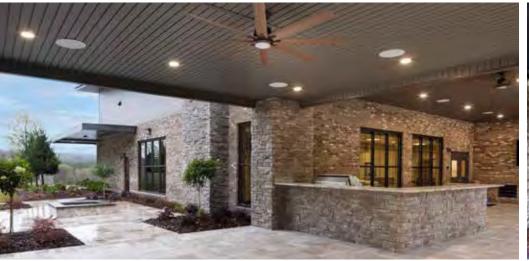

# SILVER

With the goal of creating a modern office that would be easy to maintain in the future, as well as to highlight the growth of the company, Authorized Builder Goodgame Company, Inc. built a pre-engineered metal building for Southern Food Brokers, a retail food broker of perishable foods in the Southeast. The 9,208 sf building displays a juxtaposition of contemporary lines with a single slope roof with eave high overhangs and 1:12 roof pitch, against the combination of added rock and brick on the exterior delivering a rustic feel, a style fitting to the views of the countryside. The structure utilizes American Buildings' Standing Seam II roof system.

Southern Food Brokers

BUILDER: Goodgame Company, Inc. GC: Goodgame Company, Inc. ERECTOR: Rick's Metal Building Service ARCHITECT: Goodgame Company Design-Build Team