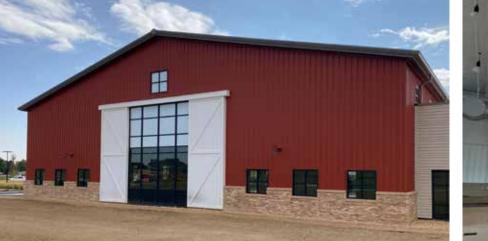

INNOVATION. TECHNOLOGY. SOLUTIONS.

Staying true to their commitment as a responsible partner in future sustainability, Pitt-Ohio, a leader in the trucking industry, significantly invested in a new 95,765 sf facility that received Gold LEED status. The preengineered metal building, provided by Authorized Builder C. Tucker Cope and Associates, Inc., features a terminal, mechanic shop, office, and warehouse. Dedication to environmental and social responsibility is evident in numerous design decisions, such as choosing metal construction due to its sizable percentage of recycled content, a metal roof system utilizing cool coatings and the addition of solar panels to support an overall microgrid effort for the facility, energy efficient light wall panels allowing natural light. The installation of eight wind turbines onsite capture and store additional natural energy for the facility's use. Pitt-Ohio Parma, OH

BUILDER: C. Tucker Cope & Associates, Inc. GC: Rycon Construction ERECTOR: C. Tucker Cope & Associates, Inc. ARCHITECT: McGill Smith Punshon Inc.