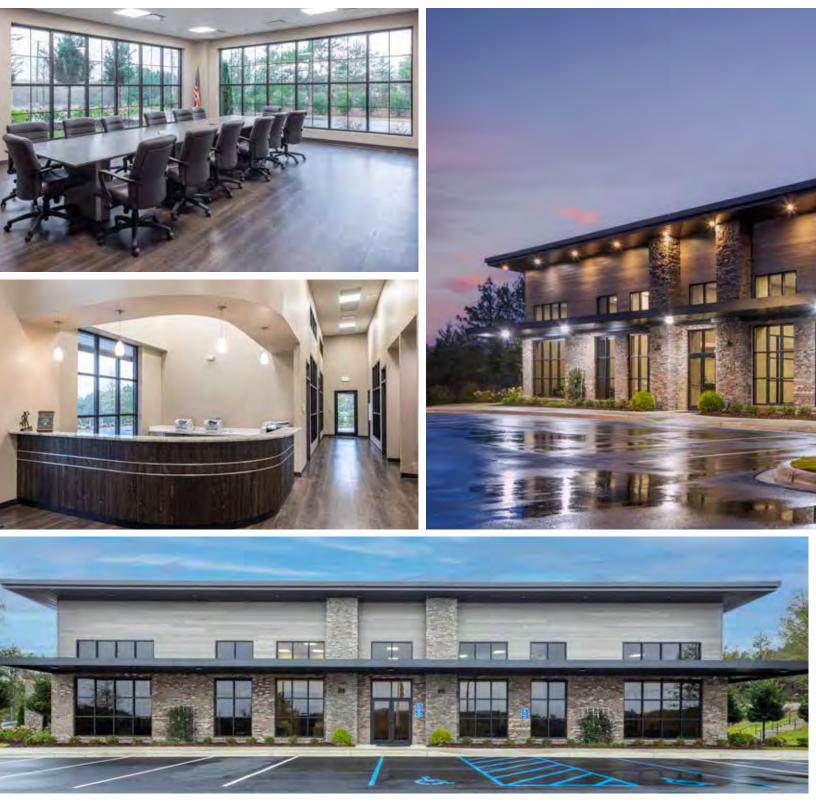

# SILVER

With the goal of creating a modern office that would be easy to maintain in the future, as well as to highlight the growth of the company, Authorized Builder Goodgame Company, Inc. built a pre-engineered metal building for Southern Food Brokers, a retail food broker of perishable foods in the Southeast. The 9,208 sf building displays a juxtaposition of contemporary lines with a single slope roof with eave high overhangs and 1:12 roof pitch, against the combination of added rock and brick on the exterior delivering a rustic feel, a style fitting to the views of the countryside. The structure utilizes American Buildings' Standing Seam II roof system.

Southern Food Brokers

BUILDER: Goodgame Company, Inc. GC: Goodgame Company, Inc. ERECTOR: Rick's Metal Building Service ARCHITECT: Goodgame Company Design-Build Team