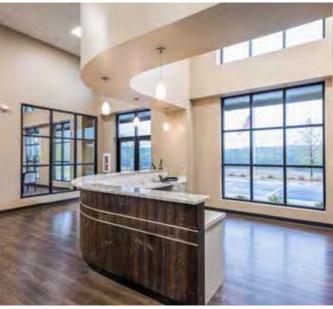

# SILVER

With the goal of creating a modern office that would be easy to maintain in the future, as well as to highlight the growth of the company, Authorized Builder Goodgame Company, Inc. built a pre-engineered metal building for Southern Food Brokers, a retail food broker of perishable foods in the Southeast. The 9,208 sf building displays a juxtaposition of contemporary lines with a single slope roof with eave high overhangs and 1:12 roof pitch, against the combination of added rock and brick on the exterior delivering a rustic feel, a style fitting to the views of the countryside. The structure utilizes American Buildings' Standing Seam II roof system.

Southern Food Brokers

BUILDER: Goodgame Company, Inc. GC: Goodgame Company, Inc. ERECTOR: Rick's Metal Building Service ARCHITECT: Goodgame Company Design-Build Team