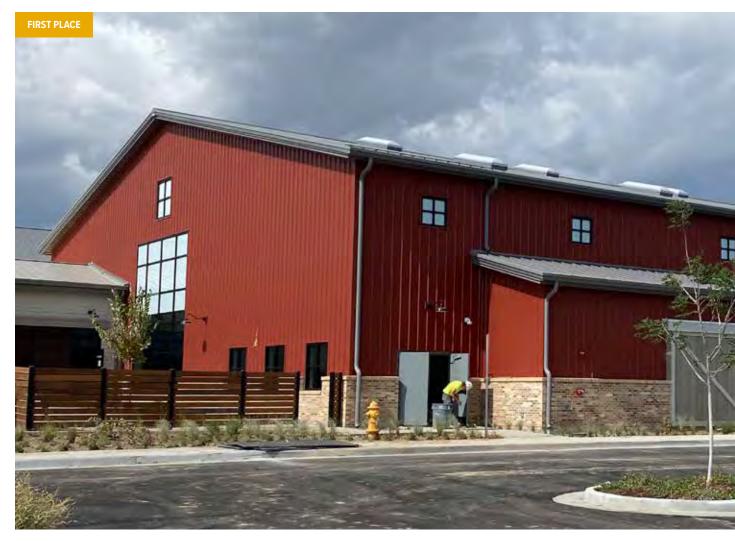

INNOVATION. TECHNOLOGY. SOLUTIONS.

Staying true to their commitment as a responsible partner in future sustainability, Pitt-Ohio, a leader in the trucking industry, significantly invested in a new 95,765 sf facility that received Gold LEED status. The preengineered metal building, provided by Authorized Builder C. Tucker Cope and Associates, Inc., features a terminal, mechanic shop, office, and warehouse. Dedication to environmental and social responsibility is evident in numerous design decisions, such as choosing metal construction due to its sizable percentage of recycled content, a metal roof system utilizing cool coatings and the addition of solar panels to support an overall microgrid effort for the facility, energy efficient light wall panels allowing natural light. The installation of eight wind turbines onsite capture and store additional natural energy for the facility's use. Pitt-Ohio Parma, OH

BUILDER: C. Tucker Cope & Associates, Inc. GC: Rycon Construction ERECTOR: C. Tucker Cope & Associates, Inc. ARCHITECT: McGill Smith Punshon Inc.