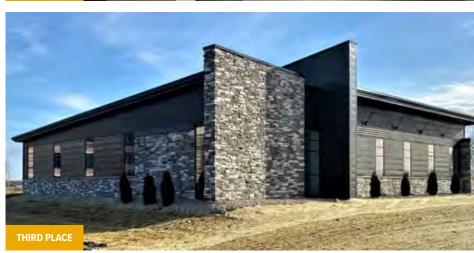

# BRONZE

The 15,000 sf flagship building for Rugged Radios, built by Authorized Builder D.A. Craghead Construction, Inc. features accent columns and trim, a structural steel tower, and varying wall panel and trim colors to enhance the architectural design elements. Two 5,000 sf ancillary metal buildings showcase a traditional style with parapets, special accent trims and glass sectional doors. A small metal building anchors the corner of the development and was designed to emulate an old gas station. Small, yet complex, this building has a level canopy and utilizes insulated metal panels, soffits, and special trims. The vintage radio tower and gas station theme made the project a shoo-in to be constructed of metal building products, providing the campus with a feeling of an era gone-by with the modern efficiencies of a wide-open structure.

Rugged Radios Arroyo Grande, CA

BUILDER: D.A. Craghead Construction, Inc. GC: D.A. Craghead Construction, Inc. ERECTOR: D.A. Craghead Construction, Inc. ARCHITECT: Steven Puglisi Architects, Inc.