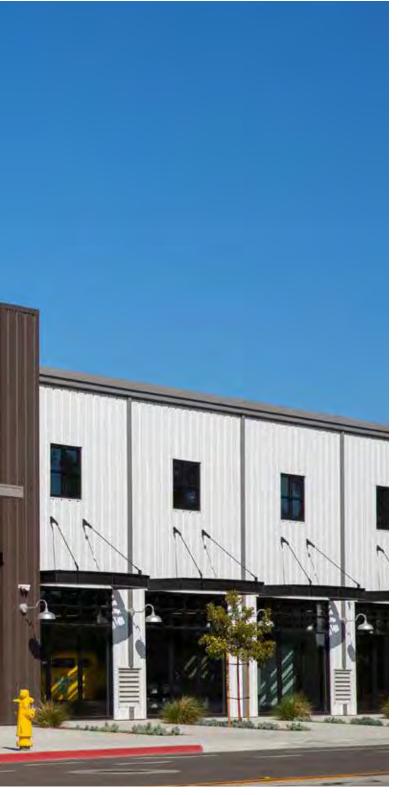

# BRONZE

The 15,000 sf flagship building for Rugged Radios, built by Authorized Builder D.A. Craghead Construction, Inc. features accent columns and trim, a structural steel tower, and varying wall panel and trim colors to enhance the architectural design elements. Two 5,000 sf ancillary metal buildings showcase a traditional style with parapets, special accent trims and glass sectional doors. A small metal building anchors the corner of the development and was designed to emulate an old gas station. Small, yet complex, this building has a level canopy and utilizes insulated metal panels, soffits, and special trims. The vintage radio tower and gas station theme made the project a shoo-in to be constructed of metal building products, providing the campus with a feeling of an era gone-by with the modern efficiencies of a wide-open structure.

Rugged Radios Arroyo Grande, CA

BUILDER: D.A. Craghead Construction, Inc. GC: D.A. Craghead Construction, Inc. ERECTOR: D.A. Craghead Construction, Inc. ARCHITECT: Steven Puglisi Architects, Inc.