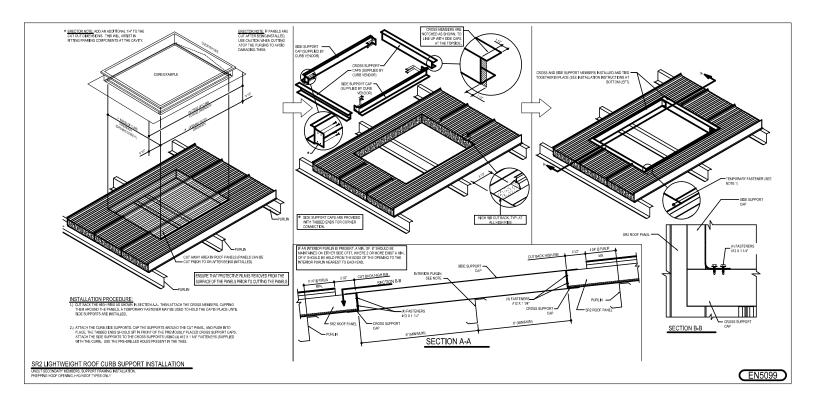

### EN5099 - LIGHTWEIGHT ROOF CURB SUPPORT INSTALLATION

Download the DWG file by clicking here.

Issued : 06.01.20 (2020.012) **CERTIFIED ERECTION DETAILS** Detail Size (W x H) : 4 x 2

Issued By: CAH