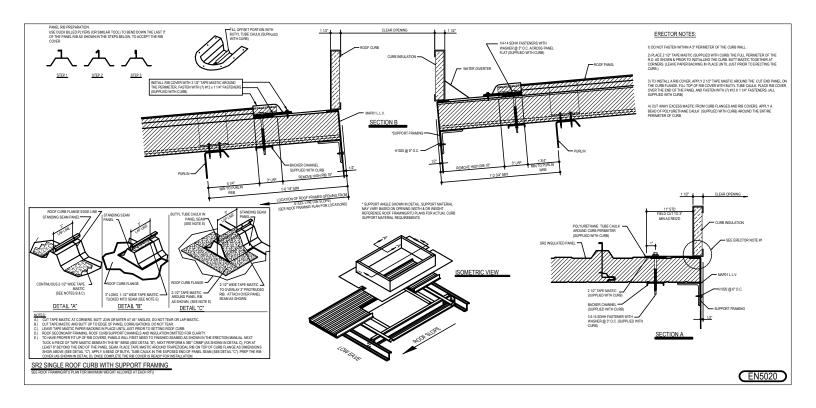

#### EN5020 - SINGLE ROOF CURB WITH SUPPORT FRAMING

Download the DWG file by clicking here.

Issued: 10.09.20 (MR2020.11) CERTIFIED ERECTION DETAILS Detail Size (W x H): 4 x 2

Issued By: SLF

BUILDINGS GROUP

**SR2 INSULATED ROOF PANELS** 