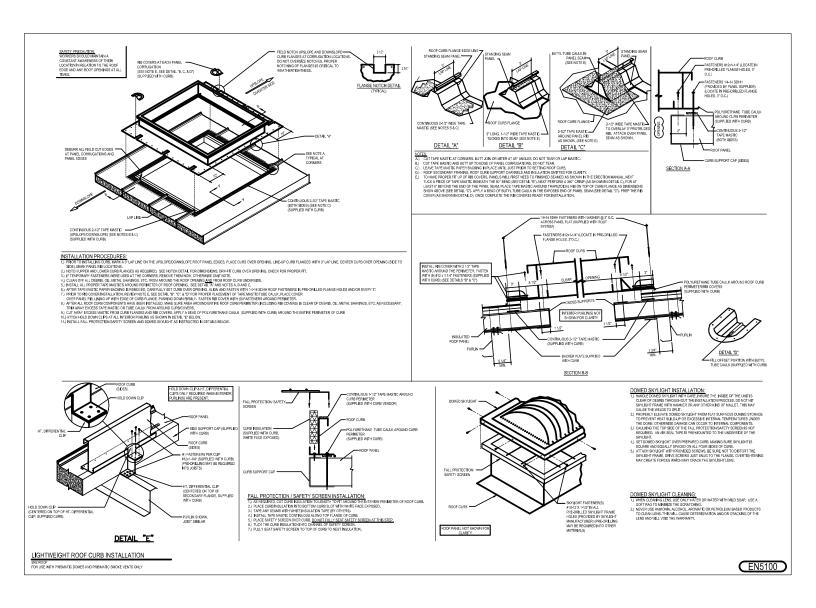

#### EN5100 - LIGHTWEIGHT ROOF CURB

Download the DWG file by clicking here.

: 06.01.20 (2020.012) Detail Size (W x H): 4 x 3 Issued **CERTIFIED ERECTION DETAILS** 

Issued By: CAH