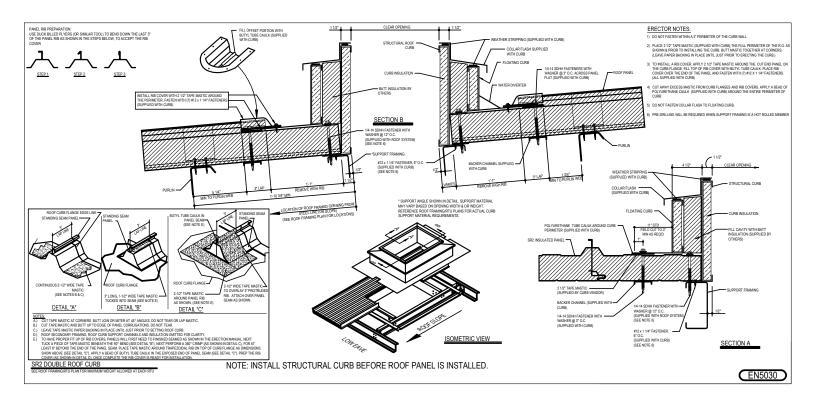

#### EN5030 - DOUBLE ROOF CURB

Download the DWG file by clicking here.

Issued: 10.09.20 (MR2020.11) CERTIFIED ERECTION DETAILS Detail Size (W x H): 4 x 2

Issued By: SLF

BUILDINGS GROUP

**SR2 INSULATED ROOF PANELS** 