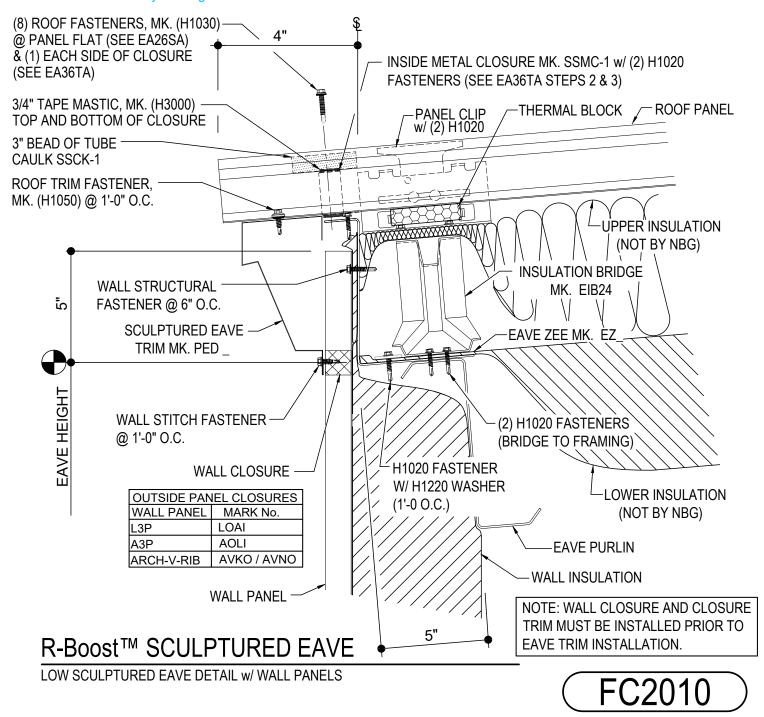

## LOW EAVE (SCULPTURED) DETAILS

R-Boost™ ELEVATED INSULATION SYSTEM

#### FC2010 - SCULPTURE EAVE DETAIL w/ WALL PANELS

Download the DWG file by clicking here.

Issued: 02.12.21 (MR2021.003) CERTIFIED ERECTION DETAILS Detail Size (W x H): 1 x 1

Issued By: DLM