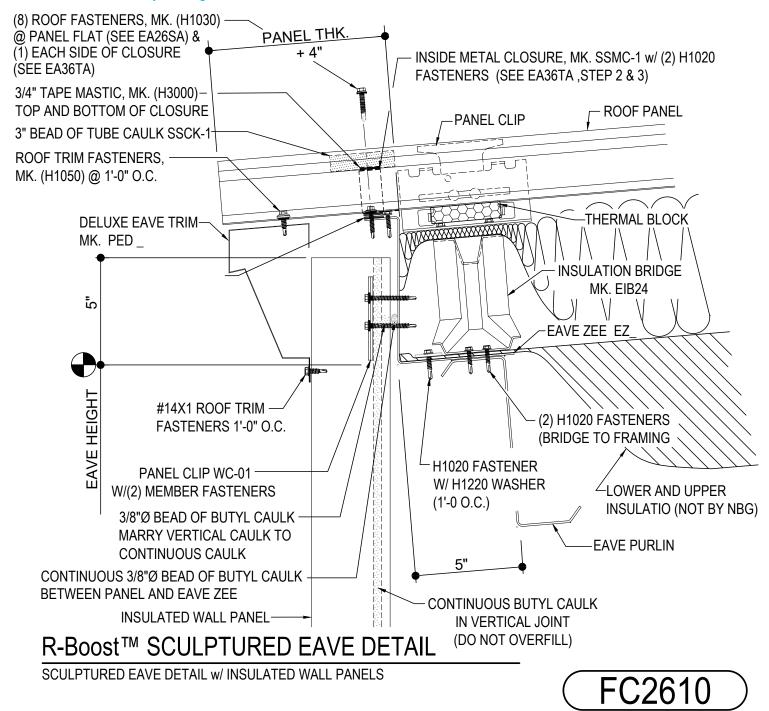

## LOW EAVE (SCULPTURED) DETAILS

R-Boost™ ELEVATED INSULATION SYSTEM

Detail Size (W x H): 1 x 1

#### FC2610 - SCULPTURED EAVE DETAIL w/INSULATED WALL PANELS

Download the DWG file by clicking here.

Issued : 02.12.21 (MR2021.003)

Issued By: DLM