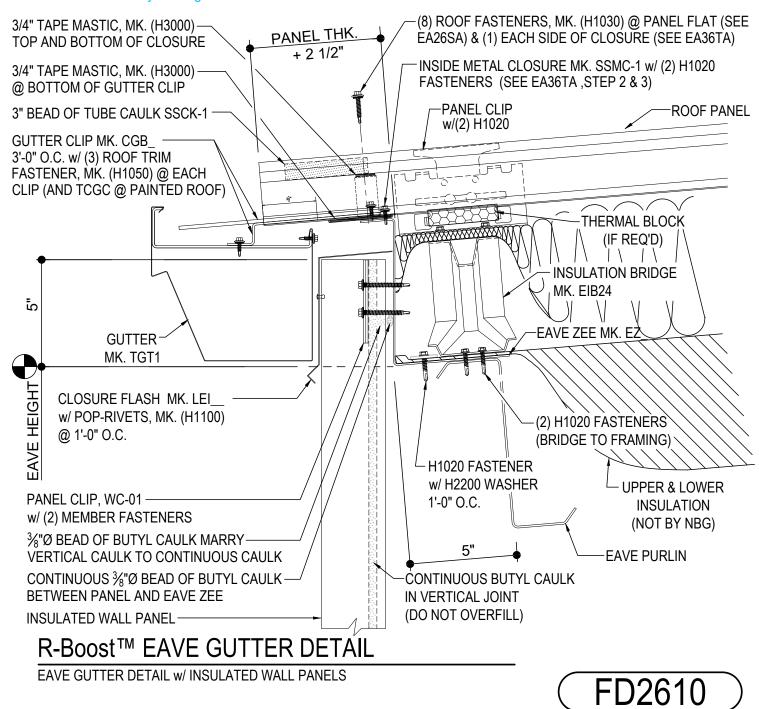

#### FD2610 - GUTTER w/ INSULATED WALL PANELS

Download the DWG file by clicking here.

Issued : 02.12.21 (MR2021.003) CERTIFIED ERECTION DETAILS Detail Size (W x H) : 1 x 1

Issued By: DLM