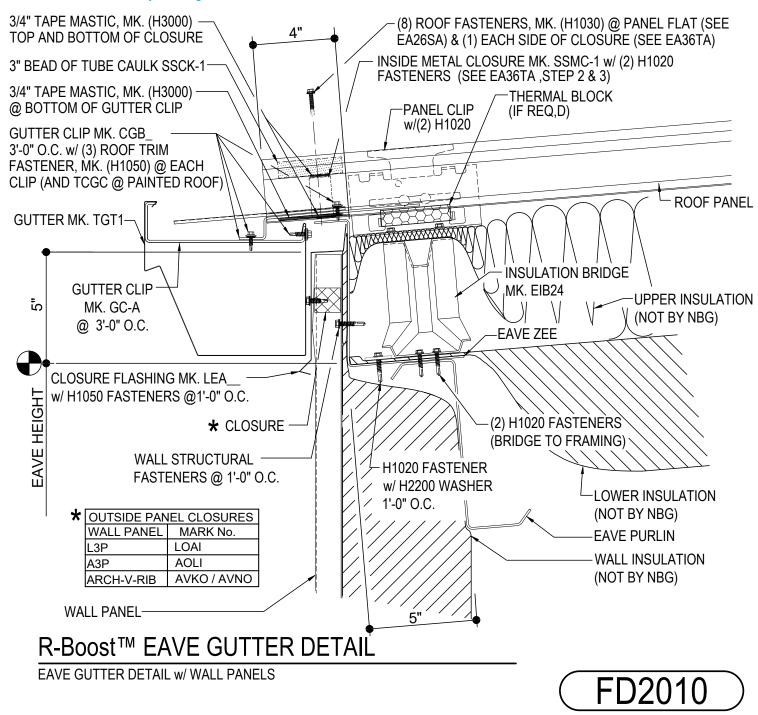

#### FD2010 - GUTTER w/ WALL PANEL

Download the DWG file by clicking here.

Issued : 02.12.21 (MR2021.003) CERTIFIED ERECTION DETAILS Detail Size (W x H) : 1 x 1

Issued By: DLM