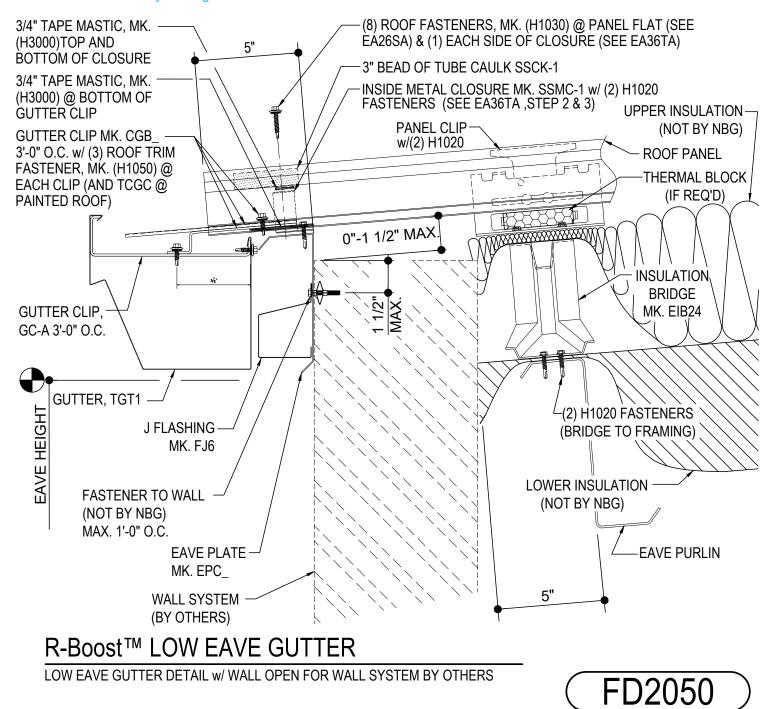

#### FD2050 - GUTTER w/ WALL SYSTEM BY OTHERS

Download the DWG file by clicking here.

Issued : 02.12.21 (MR2021.003) CERTIFIED ERECTION DETAILS Detail Size (W x H) : 1 x 1

Issued By: DLM