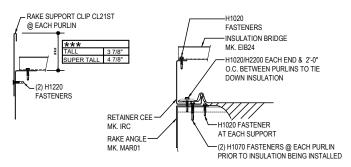

## ALT. CL21ST SUPPORT CLIP INSTALLATION DETAIL

USED WHEN WALL PANELS ARE INSTALLED FIRST

STARTING RAKE DETAIL, OPEN FOR WALL w/CONSTRUCTION BY OTHERS

FE2050

: 02.12.21 (MR2021.003) **CERTIFIED ERECTION DETAILS** Detail Size (W x H): 1 x 2 Issued