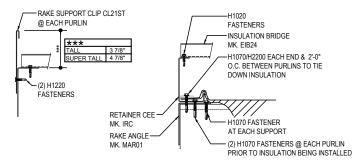

### ALT. CL21ST SUPPORT CLIP INSTALLATION DETAIL

USED WHEN WALL PANELS ARE INSTALLED FIRS

**CERTIFIED ERECTION DETAILS** Detail Size (W x H): 1 x 2 : 02.12.21 (MR2021.003) Issued