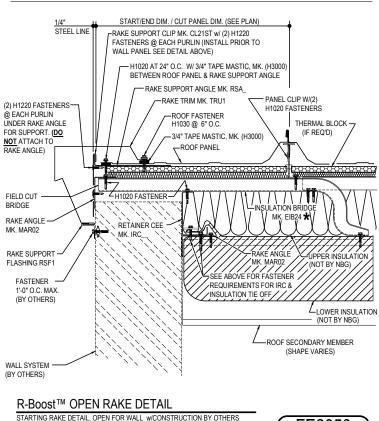

# ALT. CL21ST SUPPORT CLIP INSTALLATION DETAIL USED WHEN WALL PANELS ARE INSTALLED FIRST

Ç OF 1ST PANEL RIB START/END DIM. / CUT PANEL DIM. (SEE PLAN) 1/4" STEEL LINE -RAKE SUPPORT CLIP MK, CL21ST w/ (2) H1220 FASTENERS @ EACH PURLIN (INSTALL PRIOR TO WALL PANEL SEE DETAIL ABOVE) H1020 AT 24" O.C. W/ 3/4" TAPE MASTIC, MK. (H3000) BETWEEN ROOF PANEL & RAKE SUPPORT ANGLE RAKE TRIM, TRU1, (Adjust Trim if required for Insulated Wall Panel thickness). (2) H1220 FASTENERS @ -EACH JOIST UNDER RAKE ROOF FASTENER PANEL CLIP W/(2) H1030 @ 6" O.C. ANGLE FOR SUPPORT. (DO NOT ATTACH TO -3/4" TAPE MASTIC, MK. (H3000) RAKE ANGLE) THERMAL BLOCK -RAKE SUPPORT (IF REQ'D) ANGLE RSA\_ -ROOF PANEL FIELD CUT -H1020 FASTENER BRIDGE MK. EIB24 🛣 RAKE ANGLE RETAINER CEE MK. MAR02 MK. IRC RAKE SUPPORT FLASHING, RSF1 RAKE ANGLE FASTENER MK. MAR02 12" O.C. MAX. (BY OTHERS) H1070 FASTENER LOWER INSULATION (NOT BY NBG) @ EACH SUPPORT SEE ABOVE FOR FASTENER REQUIREMENTS FOR IRC & INSULATION TIE OFF WALL SYSTEM (BY OTHERS)

R-Boost™ OPEN WALL RAKE DETAIL STARTING RAKE DETAIL w/ JOIST AND WALL OPEN FOR WALL SYSTEM BY OTHERS

FE2055

: 02.12.21 (MR2021.003) **CERTIFIED ERECTION DETAILS** Detail Size (W x H): 1 x 2 Issued