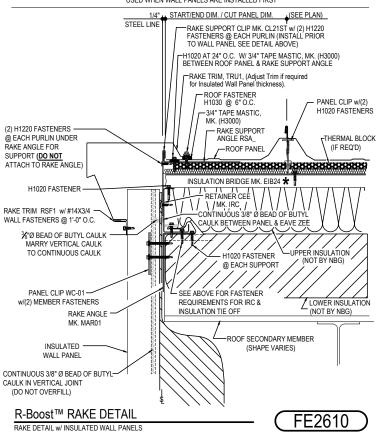

# R-Boost™ ELEVATED INSULATION SYSTEM

### FE2610 - STARTING RAKE DETAIL w/ INSULATED WALL SYSTEM

Download the DWG file by clicking here.

## ERECTOR NOTE: \*

STARTING RAKE CONDTION IS SHOWN. BRIDGE PREPERATION WILL VARY BETWEEN THE STARTING AND ENDING RAKES, SEE BRIDGE INSTALLATION DETAILS FOR SPECIFIC BRIDGE REQUIREMENTS.

### ALT. CL21ST SUPPORT CLIP INSTALLATION DETAIL

USED WHEN WALL PANELS ARE INSTALLED FIRS

**CERTIFIED ERECTION DETAILS** Detail Size (W x H): 1 x 2 : 02.12.21 (MR2021.003) Issued