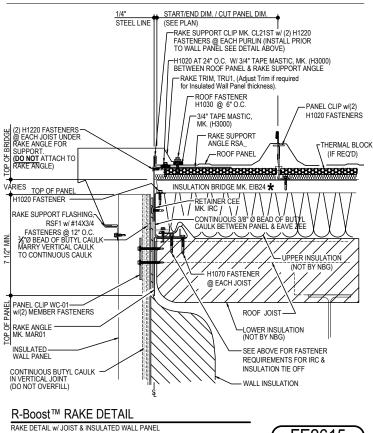

## R-Boost™ ELEVATED INSULATION SYSTEM

## FE2615 - RAKE DETAIL w/ROOF JOIST & INSULATED WALL SYSTEM

Download the DWG file by clicking here.

#### ERECTOR NOTE: \*

STARTING RAKE CONDTION IS SHOWN. BRIDGE PREPERATION WILL VARY BETWEEN THE STARTING AND ENDING RAKES, SEE BRIDGE INSTALLATION DETAILS FOR SPECIFIC BRIDGE REQUIREMENTS.

# ALT. CL21ST SUPPORT CLIP INSTALLATION DETAIL USED WHEN WALL PANELS ARE INSTALLED FIRST

FE2615

**CERTIFIED ERECTION DETAILS** Detail Size (W x H): 1 x 2 : 02.12.21 (MR2021.003) Issued