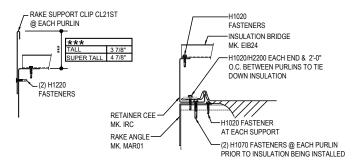

# ALT. CL21ST SUPPORT CLIP INSTALLATION DETAIL USED WHEN WALL PANELS ARE INSTALLED FIRST

: 02.12.21 (MR2021.003) **CERTIFIED ERECTION DETAILS** Detail Size (W x H): 1 x 2 Issued