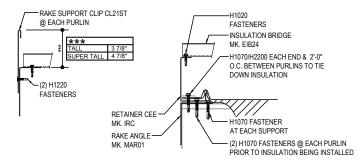

### FE2015 - RAKE DETAIL w/ROOF JOIST & WALL PANELS

Download the DWG file by clicking here.

### **ERECTOR NOTE:** \*

STARTING RAKE CONDTION IS SHOWN. BRIDGE PREPERATION WILL VARY BETWEEN THE STARTING AND ENDING RAKES, SEE BRIDGE INSTALLATION DETAILS FOR SPECIFIC BRIDGE REQUIREMENTS.

# ALT. CL21ST SUPPORT CLIP INSTALLATION DETAIL USED WHEN WALL PANELS ARE INSTALLED FIRST

: 02.12.21 (MR2021.003) **CERTIFIED ERECTION DETAILS** Detail Size (W x H): 1 x 2 Issued