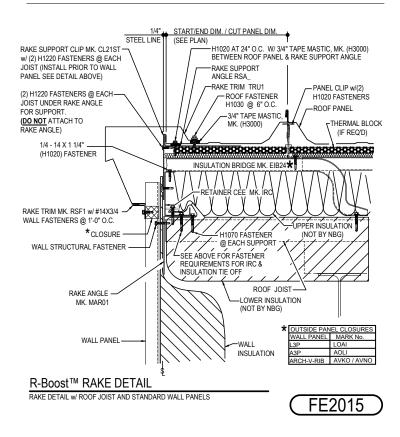

### FE2015 - RAKE DETAIL w/ROOF JOIST & WALL PANELS

Download the DWG file by clicking here.

### **ERECTOR NOTE:** \*

STARTING RAKE CONDTION IS SHOWN. BRIDGE PREPERATION WILL VARY BETWEEN THE STARTING AND ENDING RAKES, SEE BRIDGE INSTALLATION DETAILS FOR SPECIFIC BRIDGE REQUIREMENTS.

# ALT. CL21ST SUPPORT CLIP INSTALLATION DETAIL USED WHEN WALL PANELS ARE INSTALLED FIRST

: 02.12.21 (MR2021.003) **CERTIFIED ERECTION DETAILS** Detail Size (W x H): 1 x 2 Issued