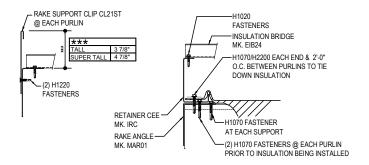

# ALT. CL21ST SUPPORT CLIP INSTALLATION DETAIL USED WHEN WALL PANELS ARE INSTALLED FIRST

: 02.12.21 (MR2021.003) **CERTIFIED ERECTION DETAILS** Detail Size (W x H): 1 x 2 Issued