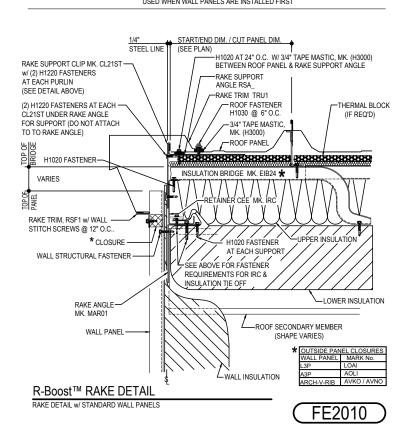

### FE2010 - RAKE DETAIL w/ WALL PANELS

Download the DWG file by clicking here.

#### ERECTOR NOTE: ERECTOR NOTE: \* STARTING RAKE CONDTION IS SHOWN. BRIDGE PREPARATION WILL VARY BETWEEN THE STARTING AND ENDING RAKES, SEE BRIDGE INSTALLATION DETAILS FOR SPECIFIC BRIDGE REQUIREMENTS.

# ALT. CL21ST SUPPORT CLIP INSTALLATION DETAIL USED WHEN WALL PANELS ARE INSTALLED FIRST

: 02.12.21 (MR2021.003) **CERTIFIED ERECTION DETAILS** Detail Size (W x H): 1 x 2 Issued