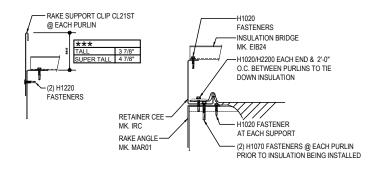

### FE2010 - RAKE DETAIL w/ WALL PANELS

Download the DWG file by clicking here.

#### ERECTOR NOTE: ERECTOR NOTE: \* STARTING RAKE CONDTION IS SHOWN. BRIDGE PREPARATION WILL VARY BETWEEN THE STARTING AND ENDING RAKES, SEE BRIDGE INSTALLATION DETAILS FOR SPECIFIC BRIDGE REQUIREMENTS.

# ALT. CL21ST SUPPORT CLIP INSTALLATION DETAIL USED WHEN WALL PANELS ARE INSTALLED FIRST

: 02.12.21 (MR2021.003) **CERTIFIED ERECTION DETAILS** Detail Size (W x H): 1 x 2 Issued