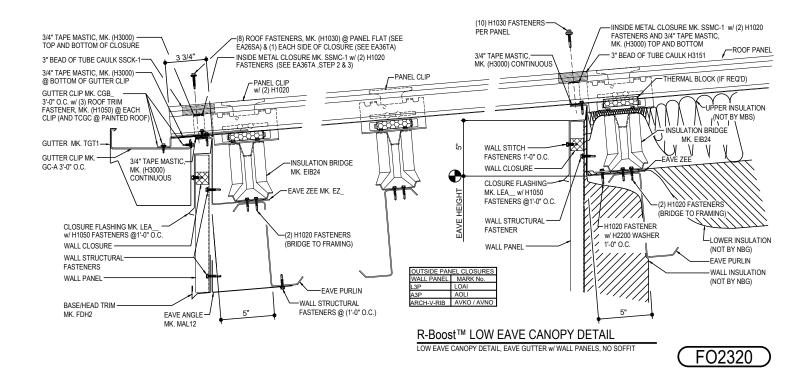

## EAVE CANOPY DETAILS

R-Boost<sup>™</sup> ELEVATED INSULATION SYSTEM

# FO2320 - LOW EAVE CANOPY DETAIL, EAVE GUTTER w/WALL PANELS, NO SOFFIT Download the DWG file by clicking here.

Detailer Notes:

1) Detailer must remove closure notations on detail, when Wall Closures are not required per contract.

2) The sloped leg of the 'CFE' trim cannot extend past the vertical leg of the Eave Zee. This is to avoid the trim fouling with the panel clip.