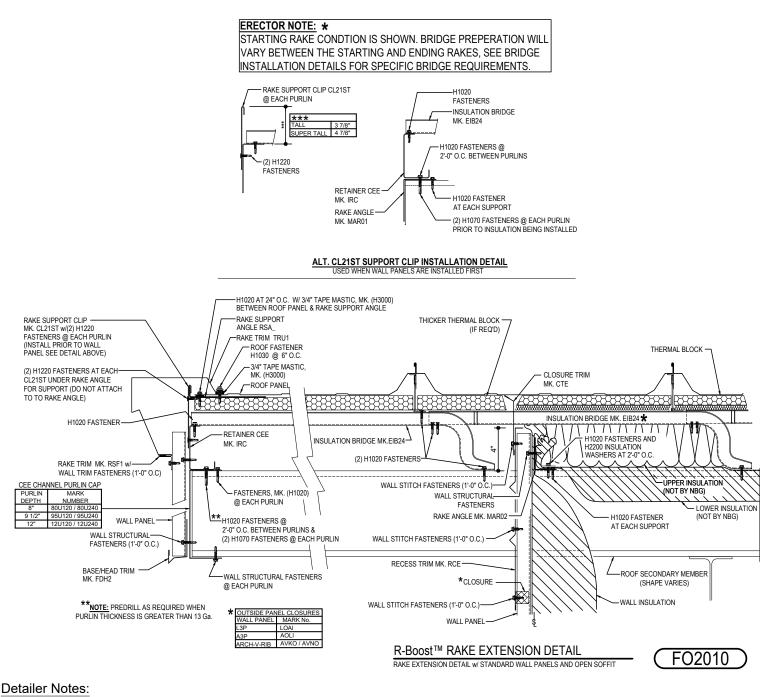

### FO2010 - RAKE EXTENSION DETAIL W/O SOFFIT PANELS Download the DWG file by clicking here.

- 1) REQUIRED ON ALL R-Boost™ PROJECTS.
- 2) THICKER THERMAL BLOCKS MAY NEED A SPECIAL PURCHASE REQUEST.
- 3) DEFAULT OPTION FOR WALL CLOSURES IS SHOWN AS BEING REQUIRED.
  - DETAILER MUST MANUALLY REMOVE ILLUSTRATIONS IF NEEDED.

#### ERECTOR NOTE: \*

STARTING RAKE CONDTION IS SHOWN. BRIDGE PREPERATION WILL VARY BETWEEN THE STARTING AND ENDING RAKES, SEE BRIDGE INSTALLATION DETAILS FOR SPECIFIC BRIDGE REQUIREMENTS.

#### Detailer Notes:

- 1) REQUIRED ON ALL R-Boost<sup>™</sup> PROJECTS.
- 2) THICKER THERMAL BLOCKS MAY NEED A SPECIAL PURCHASE REQUEST.
- 3) DEFAULT OPTION FOR WALL CLOSURES IS SHOWN AS BEING REQUIRED.
  - DETAILER MUST MANUALLY REMOVE ILLUSTRATIONS IF NEEDED.