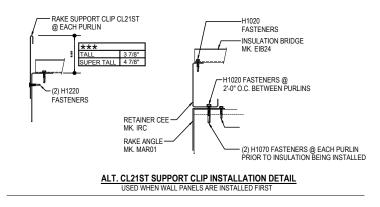

#### ERECTOR NOTE: \*

STARTING RAKE CONDTION IS SHOWN. BRIDGE PREPERATION WILL VARY BETWEEN THE STARTING AND ENDING RAKES, SEE BRIDGE INSTALLATION DETAILS FOR SPECIFIC BRIDGE REQUIREMENTS.