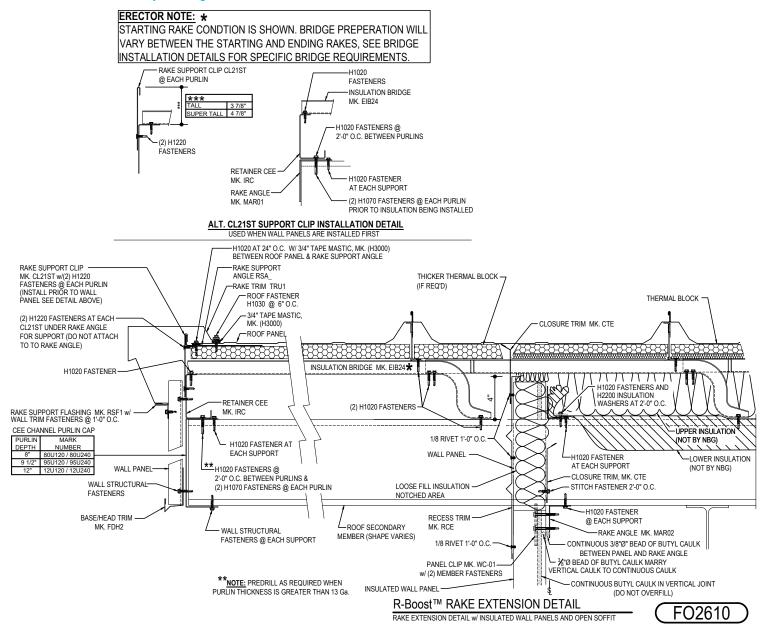

### FO2610 - RAKE EXTENSION W/PURLINS, INSULATED WALL PANEL W/O SOFFIT

#### Download the DWG file by clicking here.

Detailer Notes:

- 1) REQUIRED ON ALL R-Boost™ PROJECTS.
- 2) THICKER THERMAL BLOCKS MAY NEED A SPECIAL PURCHASE REQUEST.
- 3) DEFAULT OPTION FOR WALL CLOSURES IS SHOWN AS BEING REQUIRED.