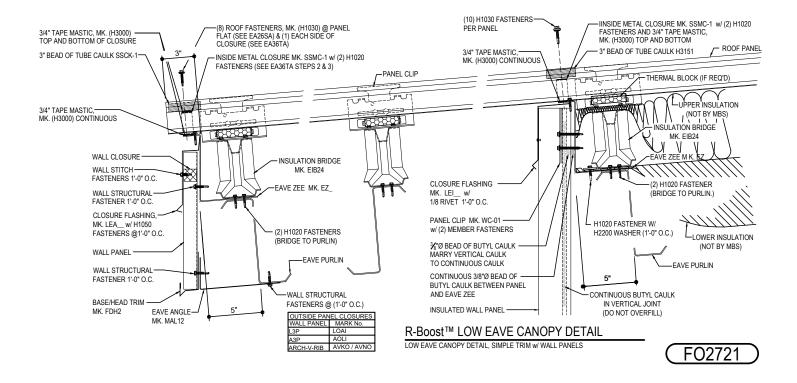

# EAVE CANOPY (SIMPLE) DETAILS

R-Boost<sup>™</sup> ELEVATED INSULATION SYSTEM

FO2721 - LOW EAVE CANOPY DETAIL, SIMPLE EAVE TRIM w/INSULATED WALL PANELS Download the DWG file by clicking here.

Detailer Notes:

1) N/A