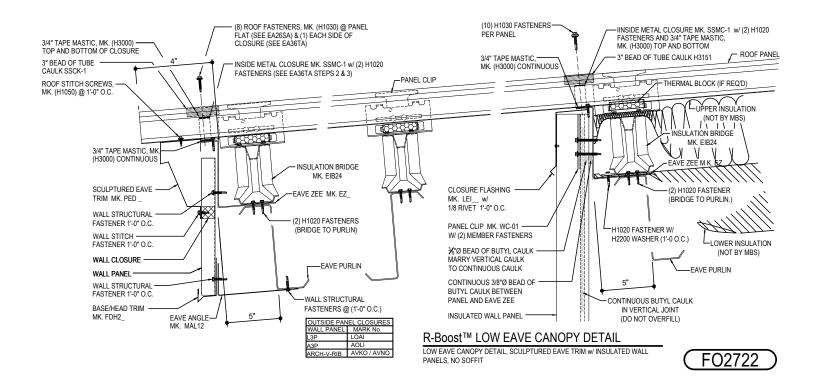

# EAVE CANOPY (SCULPTURED) DETAILS

R-Boost<sup>™</sup> ELEVATED INSULATION SYSTEM

FO2722 - LOW EAVE CANOPY DETAIL, SCULPTURED TRIM w/INSULATED WALL PANELS, NO SOFFIT Download the DWG file by clicking here.

Detailer Notes:

1) N/A