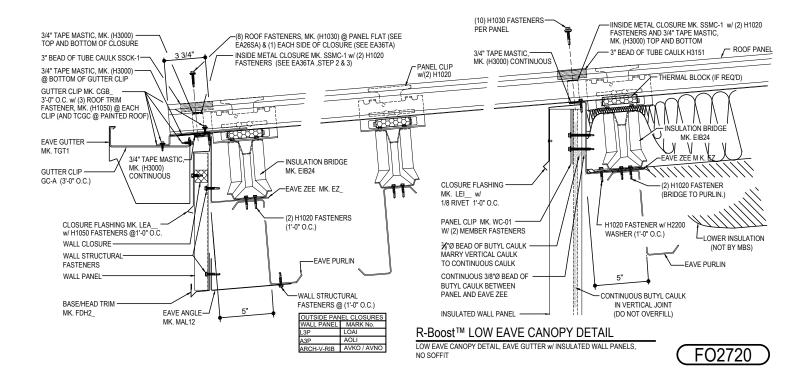

# EAVE CANOPY (GUTTER) DETAILS

R-Boost<sup>™</sup> ELEVATED INSULATION SYSTEM

FO2720 - LOW EAVE CANOPY DETAIL, EAVE GUTTER w/INSULATED WALL PANELS, NO SOFFIT Download the DWG file by clicking here.

Detailer Notes:

1) The sloped leg of the 'TXP' trim cannot extend past the vertical leg of the Eave Zee. This is to avoid the trim fouling with the panel clip.