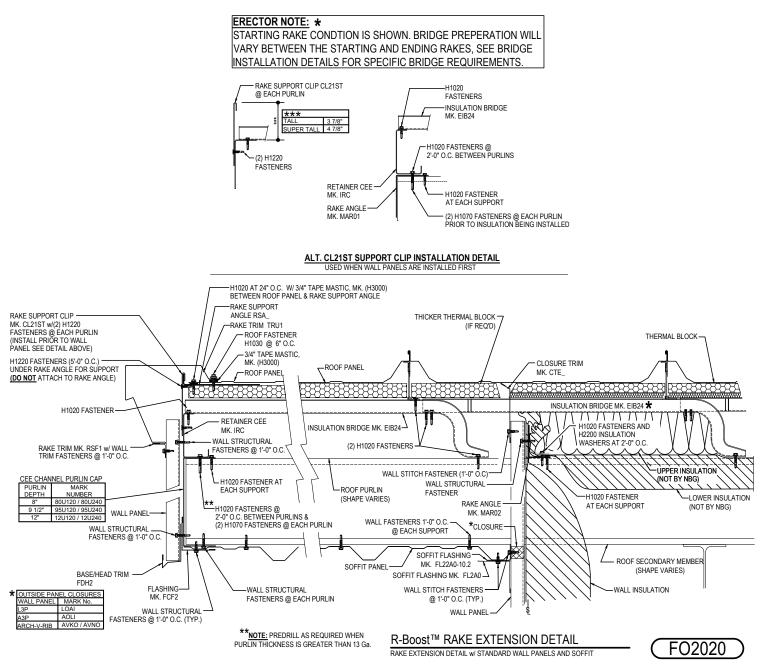

### FO2020 - RAKE EXTENSION DETAIL W/ PURLINS & SOFFIT PANELS Download the DWG file by clicking here.

Detailer Notes:

- 1) REQUIRED ON ALL R-Boost™ PROJECTS.
- 2) THICKER THERMAL BLOCKS MAY NEED A SPECIAL PURCHASE REQUEST.
- 3) DEFAULT OPTION FOR WALL CLOSURES IS SHOWN AS BEING REQUIRED.

#### ERECTOR NOTE: \*

STARTING RAKE CONDTION IS SHOWN. BRIDGE PREPERATION WILL VARY BETWEEN THE STARTING AND ENDING RAKES, SEE BRIDGE INSTALLATION DETAILS FOR SPECIFIC BRIDGE REQUIREMENTS.