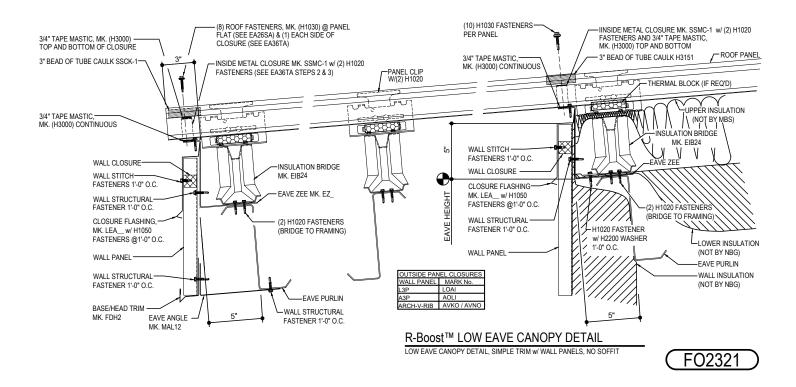

# EAVE OVERHANG DETAILS

R-Boost<sup>™</sup> ELEVATED INSULATION SYSTEM

### FO2321 - LOW EAVE CANOPY DETAIL, SIMPLE EAVE TRIM w/WALL PANELS Download the DWG file by clicking here.

Detailer Notes:

1) Detailer must remove closure notations on detail, when Wall Closures are not required per contract.

2) The sloped leg of the 'CFE' trim cannot extend past the vertical leg of the Eave Zee. This is to avoid the trim fouling with the panel clip.