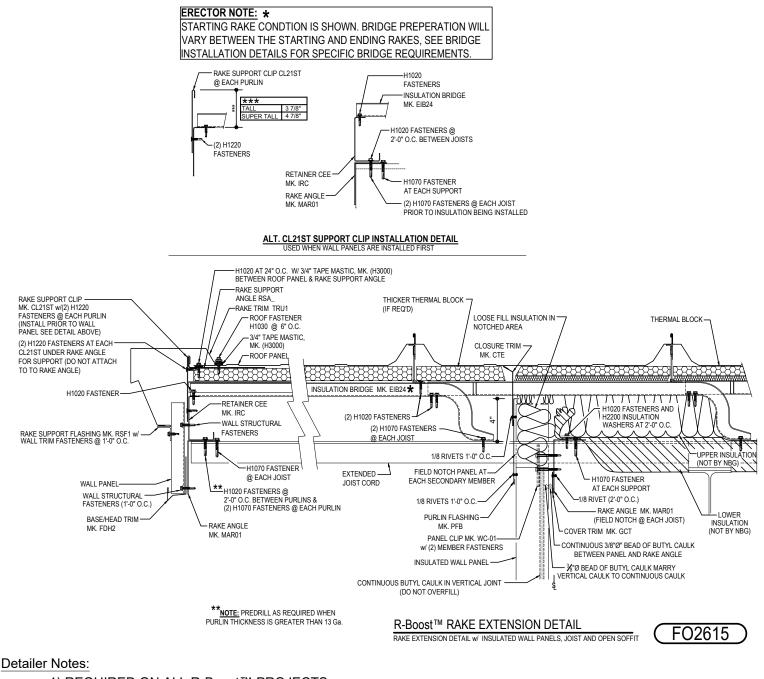

# RAKE OVERHANG DETAILS

R-Boost<sup>™</sup> ELEVATED INSULATION SYSTEM

### FO2615 - RAKE EXTENSION W/INSULATED WALL PANEL, ROOF JOIST W/O SOFFIT Download the DWG file by clicking here.

- 1) REQUIRED ON ALL R-Boost™ PROJECTS.
- 2) THICKER THERMAL BLOCKS MAY NEED A SPECIAL PURCHASE REQUEST.
- 3) DEFAULT OPTION FOR WALL CLOSURES IS SHOWN AS BEING REQUIRED.