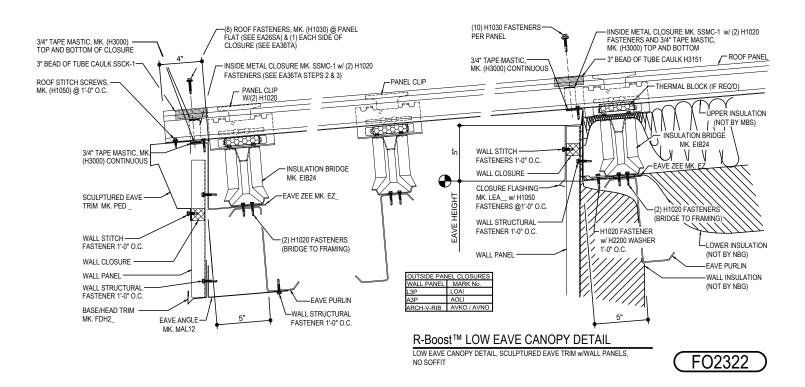

## EAVE CANOPY DETAILS

R-Boost<sup>™</sup> ELEVATED INSULATION SYSTEM

# FO2322 - LOW EAVE CANOPY DETAIL, SCULPTURED TRIM w/WALL PANELS, NO SOFFIT Download the DWG file by clicking here.

Detailer Notes:

1) Detailer must remove closure notations on detail, when Wall Closures are not required per contract.

2) The sloped leg of the 'CFE' trim cannot extend past the vertical leg of the Eave Zee. This is to avoid the trim fouling with the panel clip.

R-Boost<sup>™</sup> ELEVATED INSULATION SYSTEM