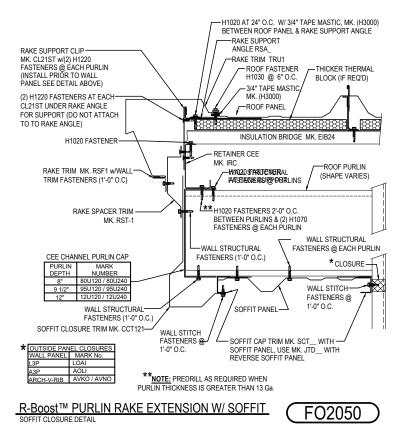

## EAVE / RAKE EXTENSION DETAILS

R-Boost<sup>™</sup> – ELEVATED INSULATION SYSTEM

### FO2050 - RAKE EXTENSION DETAIL W/ SOFFIT

Download the DWG file by clicking here.

#### ERECTOR NOTE: \*

STARTING RAKE CONDTION IS SHOWN. BRIDGE PREPERATION WILL VARY BETWEEN THE STARTING AND ENDING RAKES, SEE BRIDGE INSTALLATION DETAILS FOR SPECIFIC BRIDGE REQUIREMENTS.

#### Detailer Notes:

- 1) REQUIRED ON ALL R-Boost<sup>™</sup> PROJECTS.
- 2) THICKER THERMAL BLOCKS MAY NEED A SPECIAL PURCHASE REQUEST.
- 3) DEFAULT OPTION FOR WALL CLOSURES IS SHOWN AS BEING REQUIRED.
  - DETAILER MUST MANUALLY REMOVE ILLUSTRATIONS IF NEEDED.