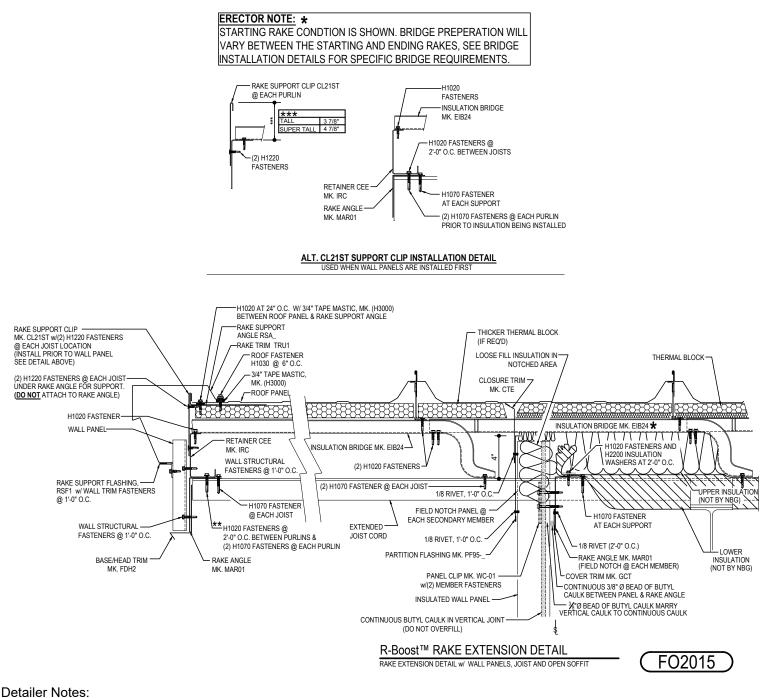

## RAKE OVERHANG DETAILS R-BOOST<sup>TM</sup> ELEVATED INSULATION SYSTEM

FO2015 - RAKE EXTENSION DETAIL w/ JOIST w/o SOFFIT, & INSULATION WALL PANELS Download the DWG file by clicking here.

## 1) REQUIRED ON ALL R-Boost™ PROJECTS.

- 2) THICKER THERMAL BLOCKS MAY NEED A SPECIAL PURCHASE REQUEST.
- 3) DEFAULT OPTION FOR WALL CLOSURES IS SHOWN AS BEING REQUIRED.
  - DETAILER MUST MANUALLY REMOVE ILLUSTRATIONS IF NEEDED.