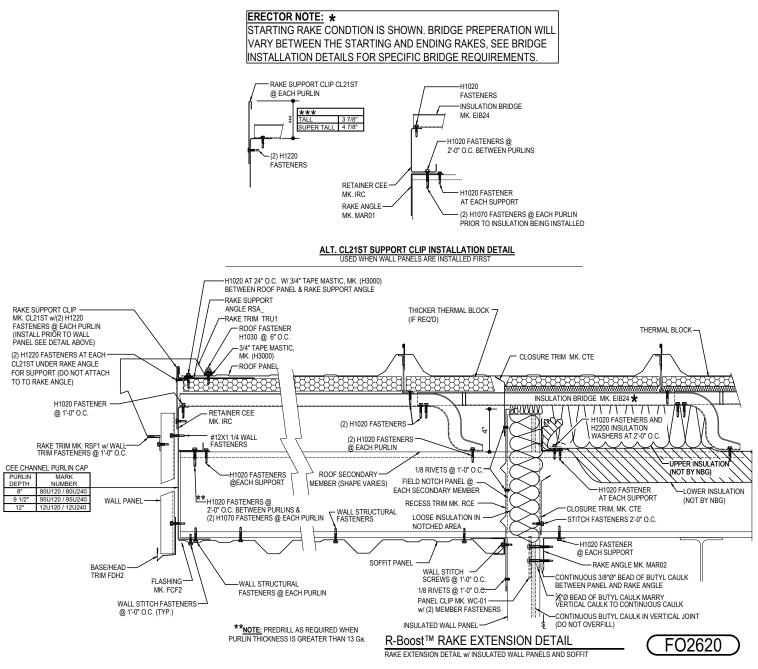

# RAKE OVERHANG DETAILS

R-Boost<sup>™</sup> ELEVATED INSULATION SYSTEM

### FO2620 - RAKE EXTENSION W/ SOFFIT & INSULATION WALL PANELS Download the DWG file by clicking here.

Detailer Notes:

- 1) REQUIRED ON ALL R-Boost™ PROJECTS.
- 2) THICKER THERMAL BLOCKS MAY NEED A SPECIAL PURCHASE REQUEST.
- 3) DEFAULT OPTION FOR WALL CLOSURES IS SHOWN AS BEING REQUIRED.