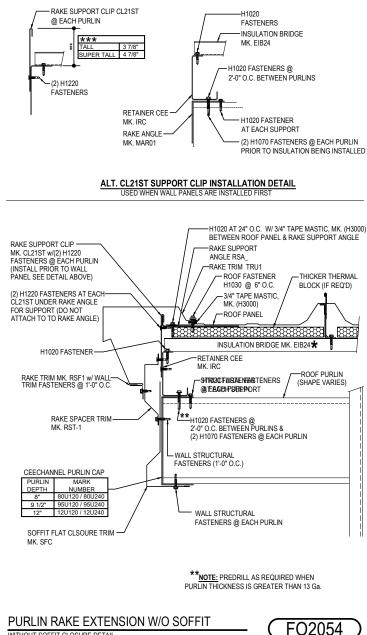

# EAVE / RAKE EXTENSION DETAILS

R-Boost<sup>™</sup> – ELEVATED INSULATION SYSTEM

### FO2054 - RAKE EXTENSION DETAIL W/O SOFFIT

Download the DWG file by clicking here.

ERECTOR NOTE: \* STARTING RAKE CONDTION IS SHOWN. BRIDGE PREPERATION WILL VARY BETWEEN THE STARTING AND ENDING RAKES, SEE BRIDGE INSTALLATION DETAILS FOR SPECIFIC BRIDGE REQUIREMENTS.

Detailer Notes:

- 1) REQUIRED ON ALL R-Boost<sup>™</sup> PROJECTS.
- 2) THICKER THERMAL BLOCKS MAY NEED A SPECIAL PURCHASE REQUEST.
- DEFAULT OPTION FOR WALL CLOSURES IS SHOWN AS BEING REQUIRED.

DETAILER MUST MANUALLY REMOVE ILLUSTRATIONS IF NEEDED.

WITHOUT SOFFIT CLOSURE DETAIL