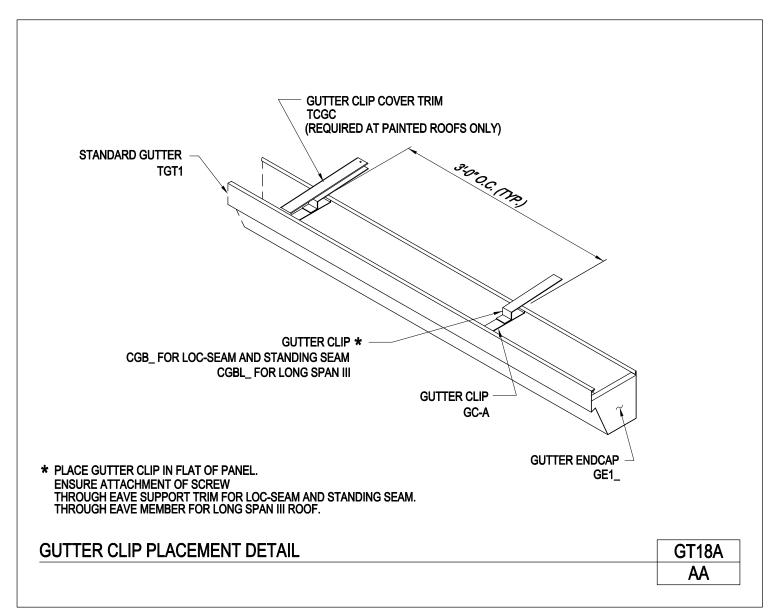

**Gutter Clip Placement Detail** 

GT18A/AA

Download the DWG file by clicking here.

**GUTTERS AND DOWNSPOUTS** 

A NUCOR COMPANY

Oversize Gutter Detail at Corner

GT19/AA

Download the DWG file by clicking here.