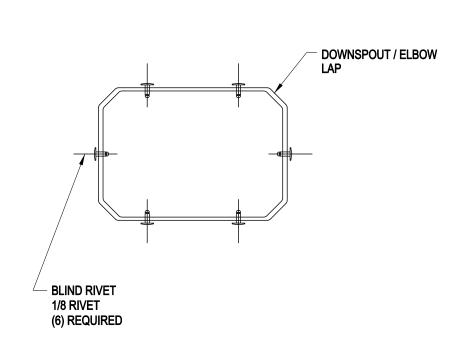

Section Through Downspout at Open Sidewall

GT03W/AO

Download the DWG file by clicking here.

**GUTTERS AND DOWNSPOUTS** 

Rivet Locations at Downspout / Elbow Lap

GT04/AA

#### RIVET LOCATIONS AT DOWNSPOUT / ELBOW LAP

GT04

AA

Download the DWG file by clicking here.

**GUTTERS AND DOWNSPOUTS** 

A NUCOR COMPANY

Rivet Locations at Downspout Lap or Elbow

GT04W/AA