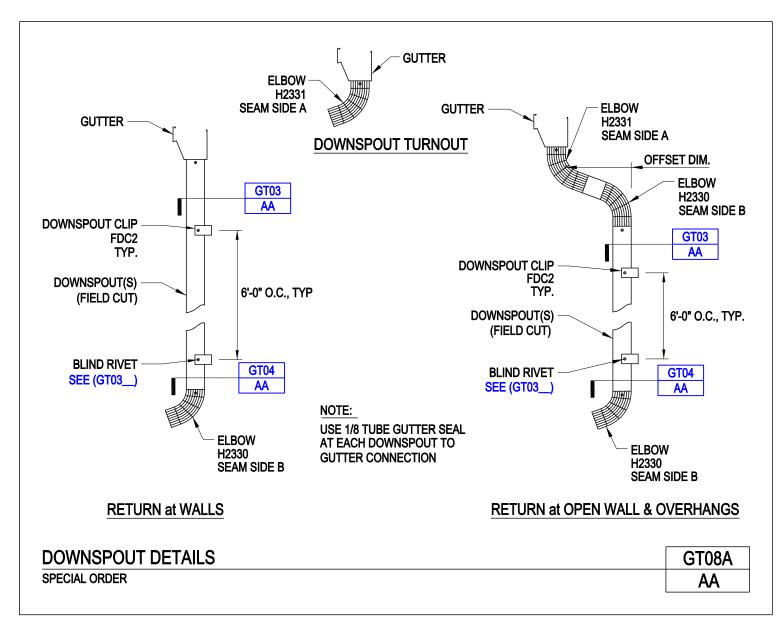

A NUCOR COMPANY

**Downspout Details** 

GT08/AA

Download the DWG file by clicking here.

**GUTTERS AND DOWNSPOUTS** 

A NUCOR COMPANY

Downspout Details Special Order GT08A/AA

Download the DWG file by clicking here.