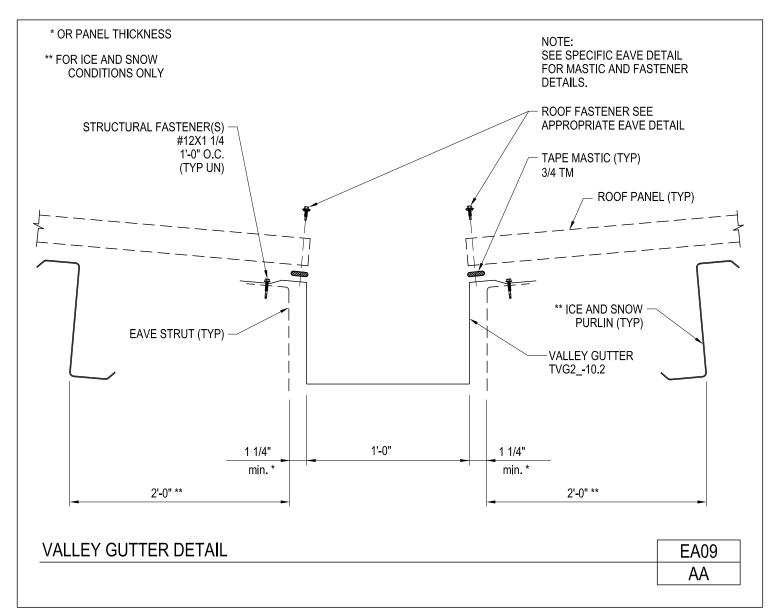

#### **PRODUCT MANUAL**

**GUTTERS AND DOWNSPOUTS** 

A NUCOR COMPANY

Valley Gutter Detail Standing Seam Panel Without Thermal Blocks EA09/SA

Download the DWG file by clicking here.

**GUTTERS AND DOWNSPOUTS** 