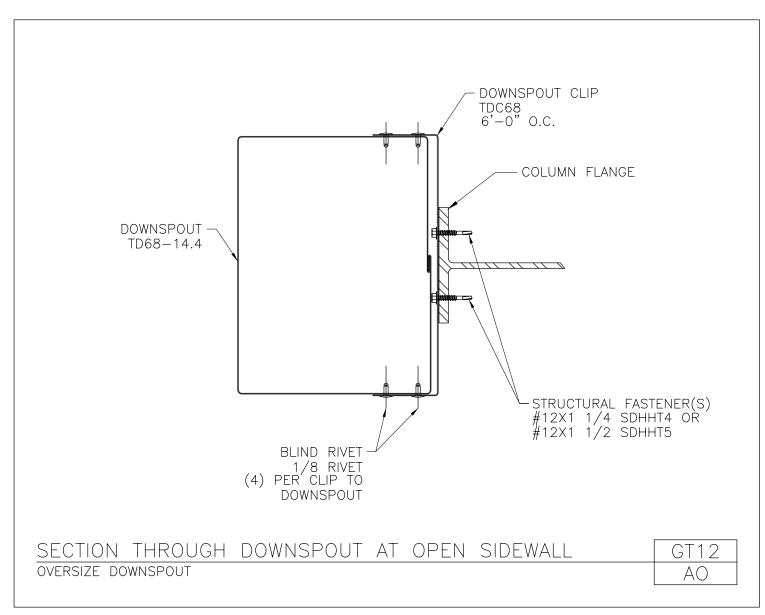

#### **PRODUCT MANUAL**

**GUTTERS AND DOWNSPOUTS** 

A NUCOR COMPANY

Section Through Downspout at Open Sidewall Oversize Downspout GT12/AO

Download the DWG file by clicking here.