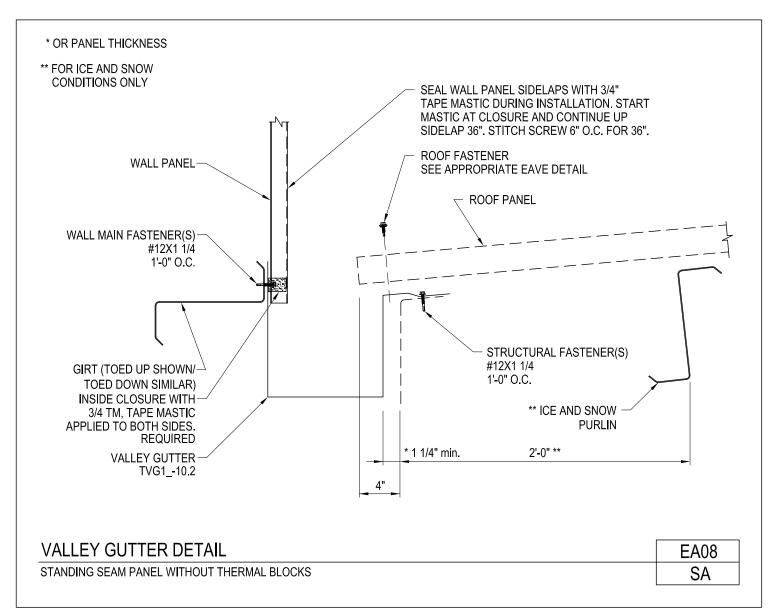

#### **PRODUCT MANUAL**

**GUTTERS AND DOWNSPOUTS** 

A NUCOR COMPANY

Valley Gutter Detail Standing Seam Panel Without Thermal Blocks EA08/SA

Download the DWG file by clicking here.

**GUTTERS AND DOWNSPOUTS** 