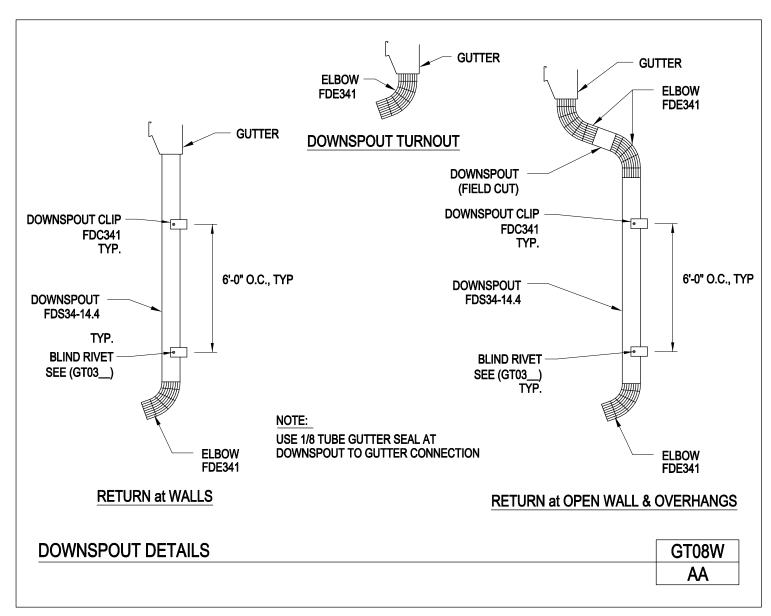

### PRODUCT MANUAL

**GUTTERS AND DOWNSPOUTS** 

A NUCOR COMPANY

"B" Style Elbow, Curves with Face of Wall Special Order GT08BB/AA

Download the DWG file by clicking here.

**GUTTERS AND DOWNSPOUTS** 

**Downspout Details** 

GT08W/AA

Download the DWG file by clicking here.

**GUTTERS AND DOWNSPOUTS** 

A NUCOR COMPANY

Downspout Outlet Detail Oversize Gutter and Downspout GT10/AA

Download the DWG file by clicking here.

**GUTTERS AND DOWNSPOUTS** 