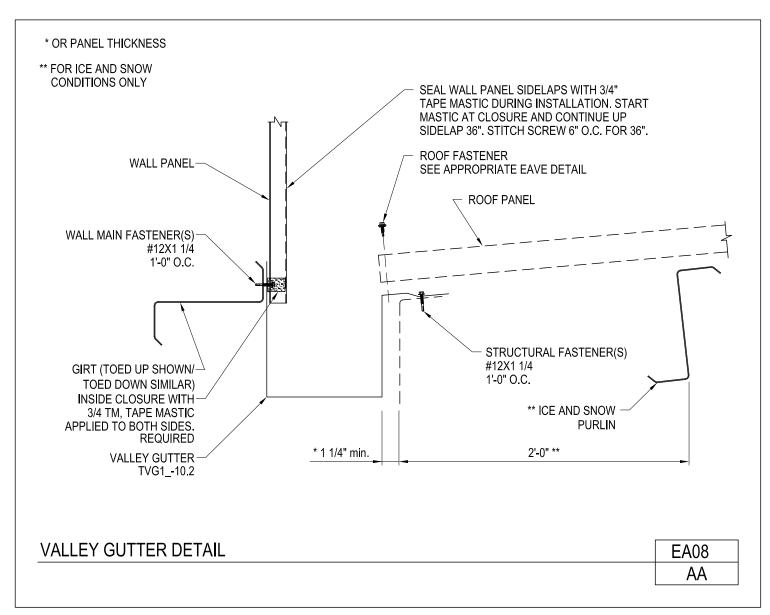

**GUTTERS AND DOWNSPOUTS** 

A NUCOR COMPANY

Valley Gutter Detail

EA08/AA

Download the DWG file by clicking here.

**GUTTERS AND DOWNSPOUTS** 

A NUCOR COMPANY

Valley Gutter Detail With Thermal Blocks EA08C/AA