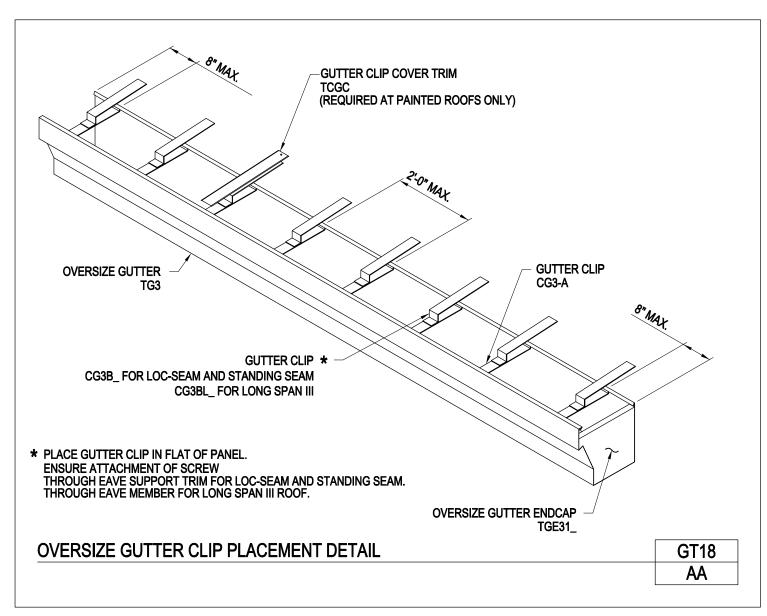

Download the DWG file by clicking here.

**GUTTERS AND DOWNSPOUTS** 

A NUCOR COMPANY

Oversize Gutter Clip Placement Detail

GT18/AA

Download the DWG file by clicking here.

**GUTTERS AND DOWNSPOUTS** 

A NUCOR COMPANY