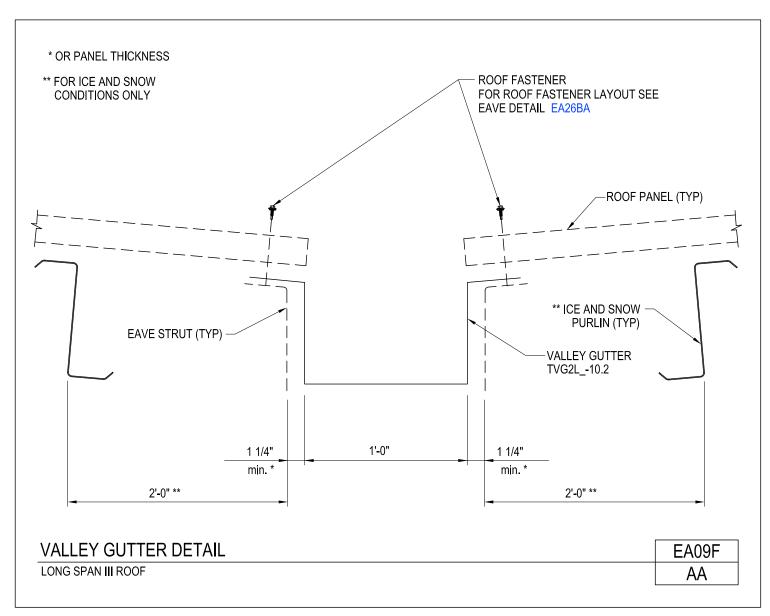

**GUTTERS AND DOWNSPOUTS** 

A NUCOR COMPANY

Valley Gutter Detail Standing Seam Panel With Thermal Blocks EA09C/SA

Download the DWG file by clicking here.

**GUTTERS AND DOWNSPOUTS** 

A NUCOR COMPANY

Valley Gutter Detail Long Span III Roof EA09F/AA

Download the DWG file by clicking here.