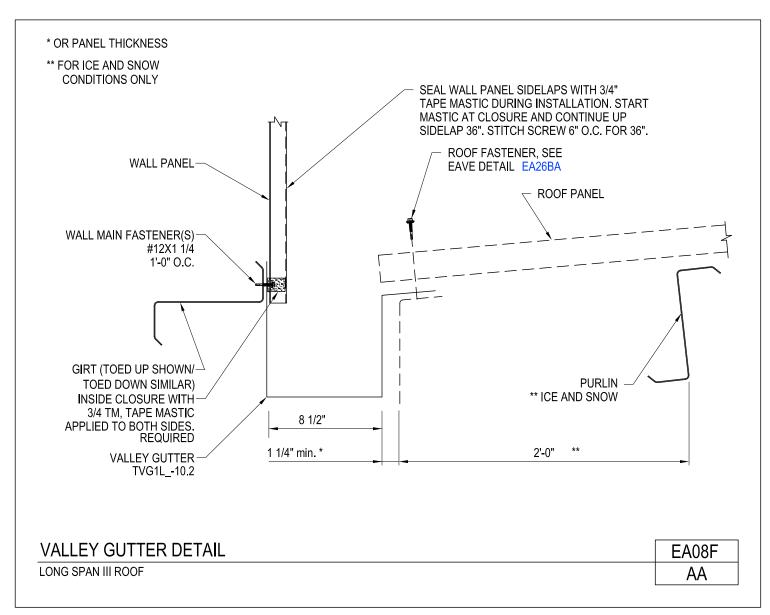

Valley Gutter Detail Long Span III Roof EA08F/AA

Download the DWG file by clicking here.