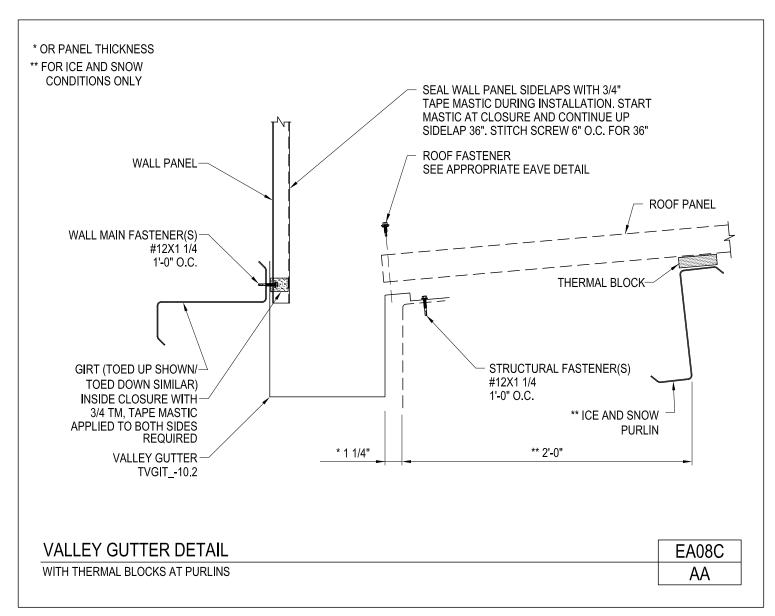

**GUTTERS AND DOWNSPOUTS** 

A NUCOR COMPANY

Valley Gutter Detail

EA08/AA

Download the DWG file by clicking here.

**GUTTERS AND DOWNSPOUTS** 

A NUCOR COMPANY

Valley Gutter Detail With Thermal Blocks EA08C/AA