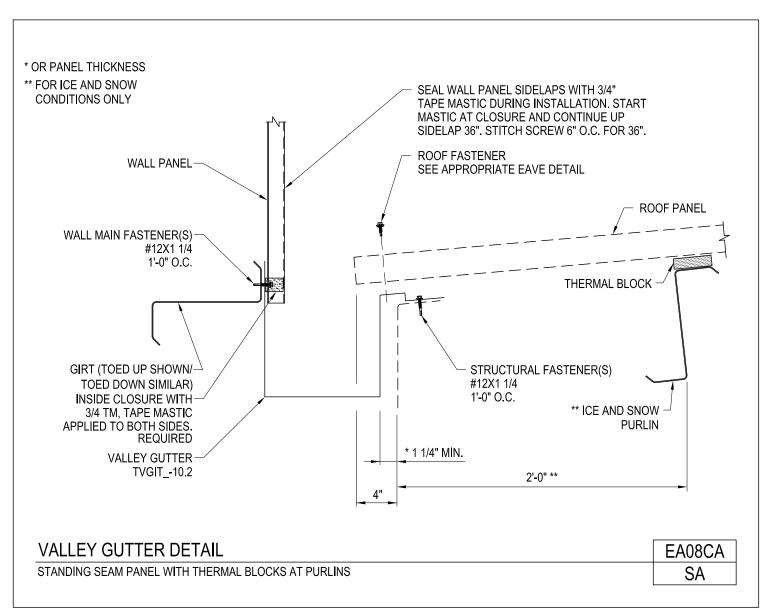

## PRODUCT MANUAL

**GUTTERS AND DOWNSPOUTS** 

A NUCOR COMPANY

Valley Gutter Detail Standing Seam Panel With Thermal Blocks EA08CA/SA

Download the DWG file by clicking here.

**GUTTERS AND DOWNSPOUTS** 

A NUCOR COMPANY