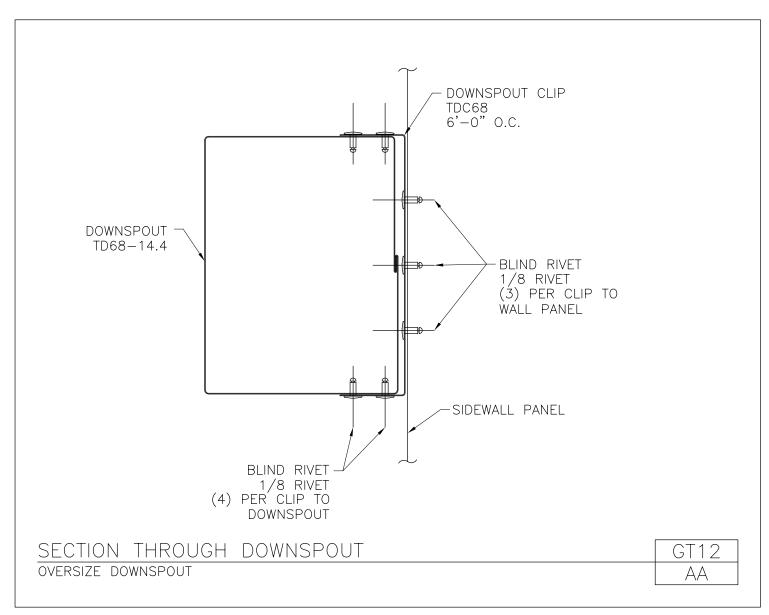

A NUCOR COMPANY

Section Through Downspout Oversize Downspout GT12/AA

Download the DWG file by clicking here.