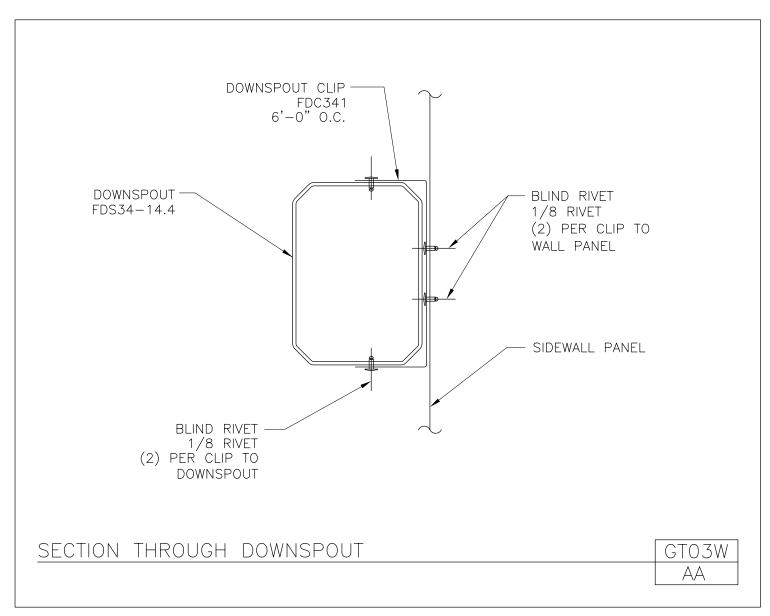

GT03/AO

Download the DWG file by clicking here.

**GUTTERS AND DOWNSPOUTS** 

A NUCOR COMPANY

Section Through Downspout

GT03W/AA

Download the DWG file by clicking here.

**GUTTERS AND DOWNSPOUTS** 