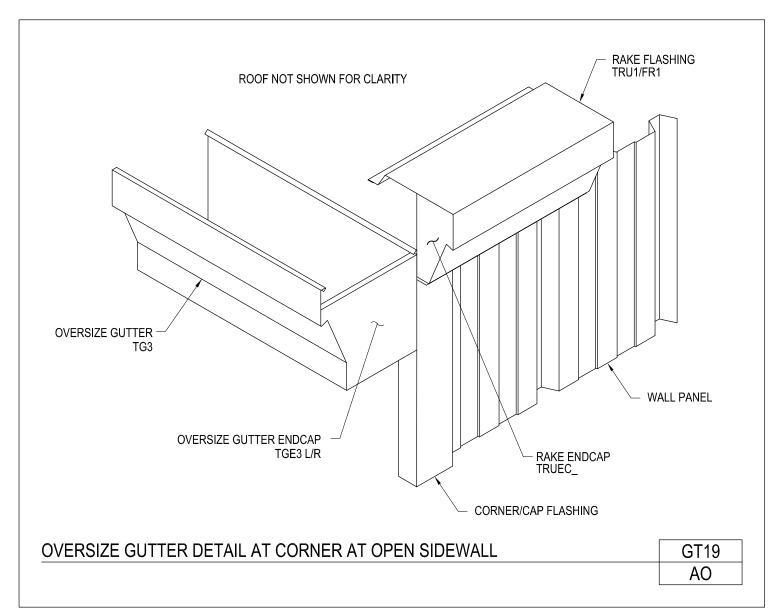

To Section Index

Revised: 9-28-2018 (MR Q3.2018)

**GUTTERS AND DOWNSPOUTS** 

A MUCOR COMPANY

Oversize Gutter Detail at Corner at Open Sidewall

GT19/AO

Download the DWG file by clicking here.

To Section Index