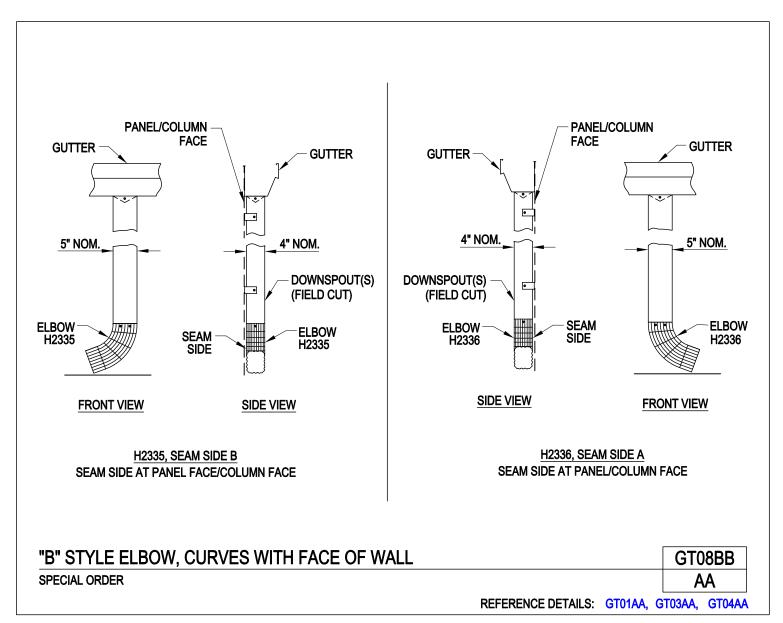

### PRODUCT MANUAL

**GUTTERS AND DOWNSPOUTS** 

A NUCOR COMPANY

"B" Style Elbow, Curves with Face of Wall Special Order GT08BB/AA

Download the DWG file by clicking here.

**GUTTERS AND DOWNSPOUTS** 

**Downspout Details** 