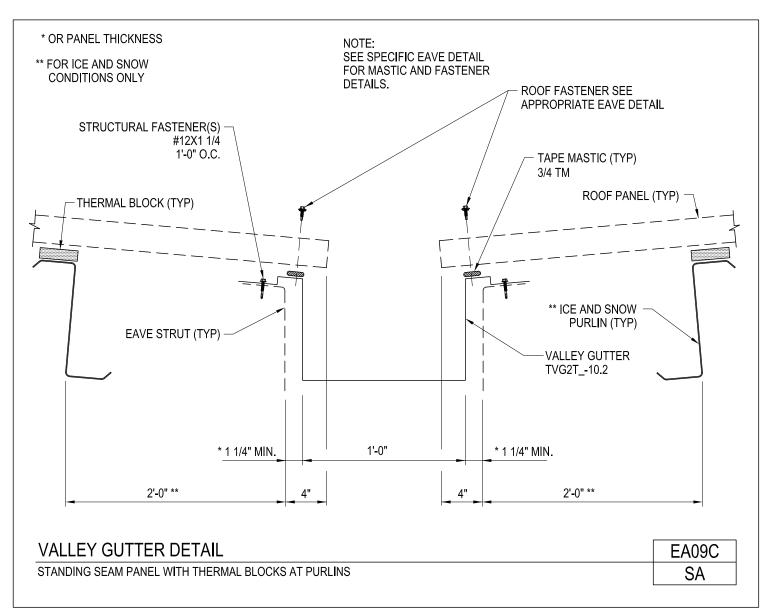

**GUTTERS AND DOWNSPOUTS** 

A NUCOR COMPANY

Valley Gutter Detail Standing Seam Panel With Thermal Blocks EA09C/SA

Download the DWG file by clicking here.

**GUTTERS AND DOWNSPOUTS** 

A NUCOR COMPANY

Valley Gutter Detail Long Span III Roof EA09F/AA