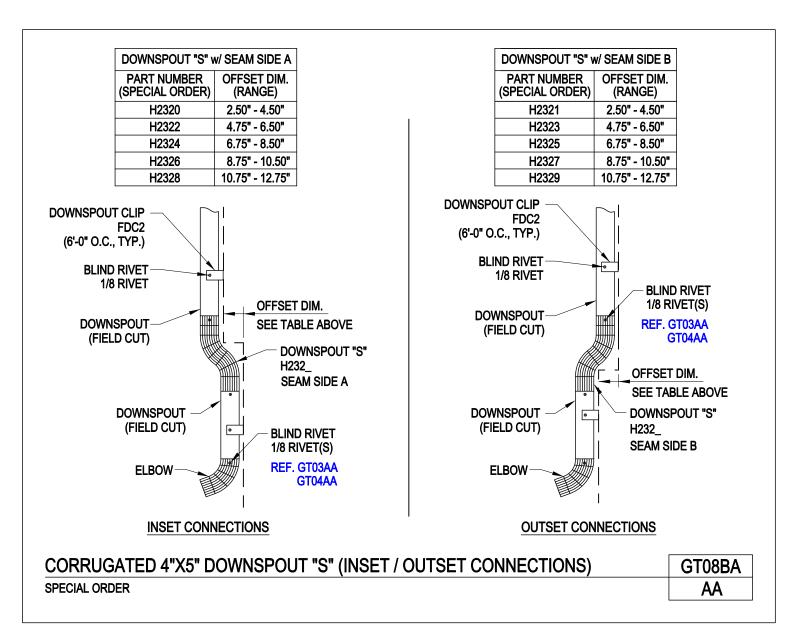

#### **PRODUCT MANUAL**

**GUTTERS AND DOWNSPOUTS** 

A NUCOR COMPANY

Corrugated 4"X5" Downspout "S" (Inset/Outset Connections)
Special Order
GT08BA/AA

Download the DWG file by clicking here.