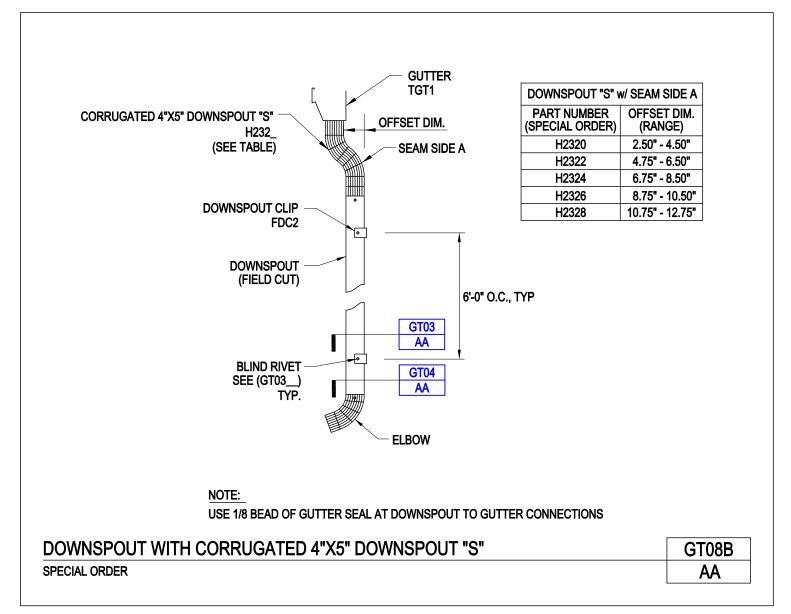

#### **PRODUCT MANUAL**

**GUTTERS AND DOWNSPOUTS** 

A NUCOR COMPANY

Downspout with Corrugated 4"X5" Downspout "S" Special Order GT08B/AA

Download the DWG file by clicking here.

To Section Index

Issued: 6/29/2018