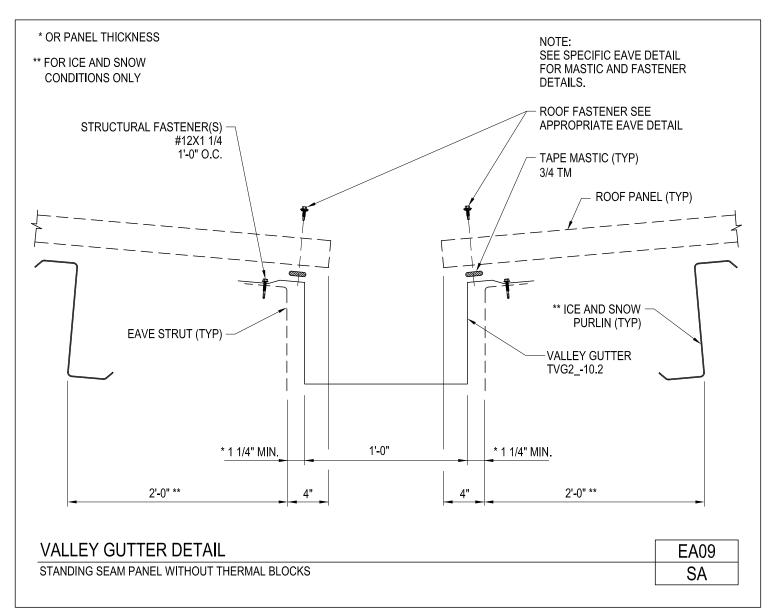

#### **PRODUCT MANUAL**

**GUTTERS AND DOWNSPOUTS** 

A NUCOR COMPANY

Valley Gutter Detail Standing Seam Panel Without Thermal Blocks EA09/SA

Download the DWG file by clicking here.

**GUTTERS AND DOWNSPOUTS** 