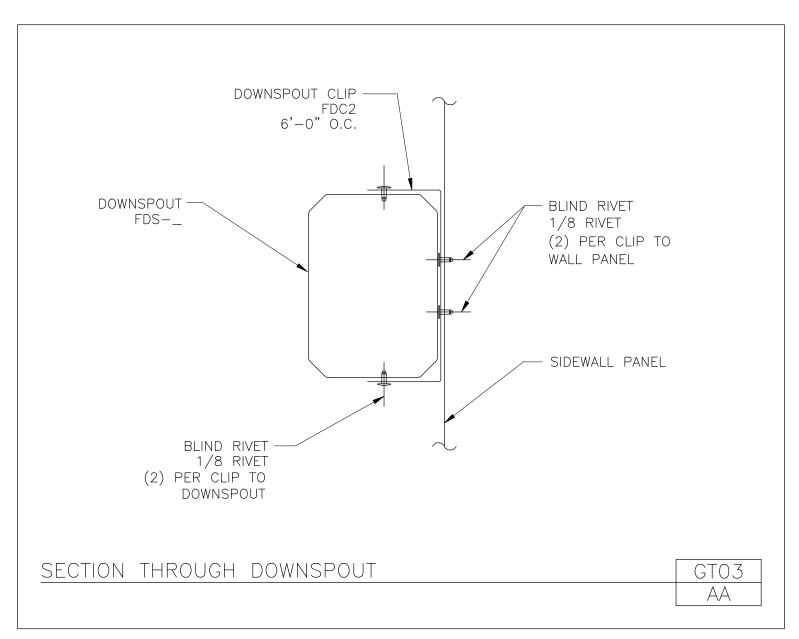

**GUTTERS AND DOWNSPOUTS** 

A NUCOR COMPANY

**Section Through Downspout** 

GT03/AA

Download the DWG file by clicking here.

**GUTTERS AND DOWNSPOUTS** 

A NUCOR COMPANY

Section Through Downspout at Open Sidewall