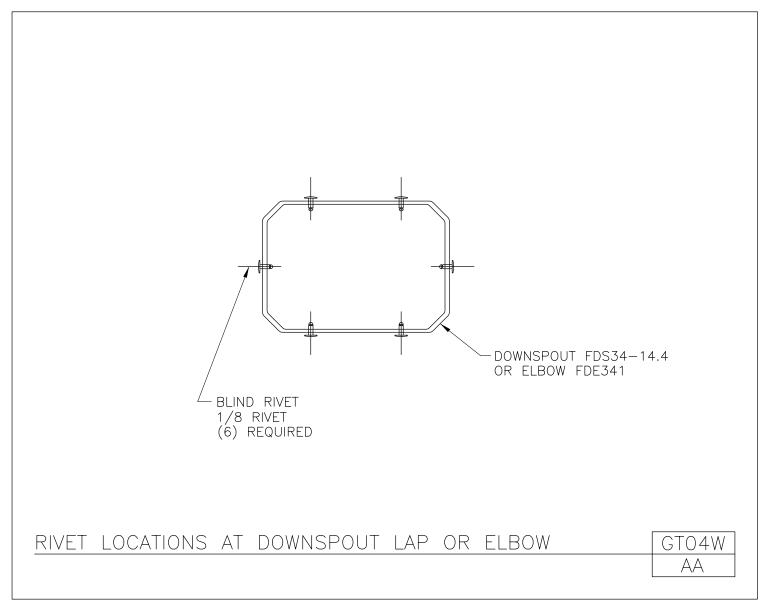

#### RIVET LOCATIONS AT DOWNSPOUT / ELBOW LAP

GT04

AA

Download the DWG file by clicking here.

**GUTTERS AND DOWNSPOUTS** 

A NUCOR COMPANY

Rivet Locations at Downspout Lap or Elbow

GT04W/AA