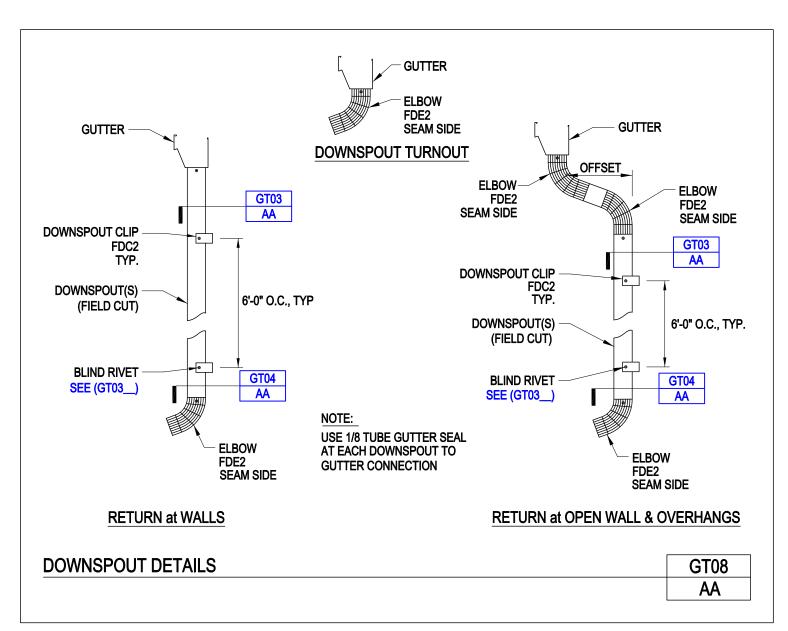

A NUCOR COMPANY

**Downspout Details** 

GT08/AA

Download the DWG file by clicking here.

**GUTTERS AND DOWNSPOUTS** 

A NUCOR COMPANY

Downspout Details Special Order GT08A/AA

Download the DWG file by clicking here.