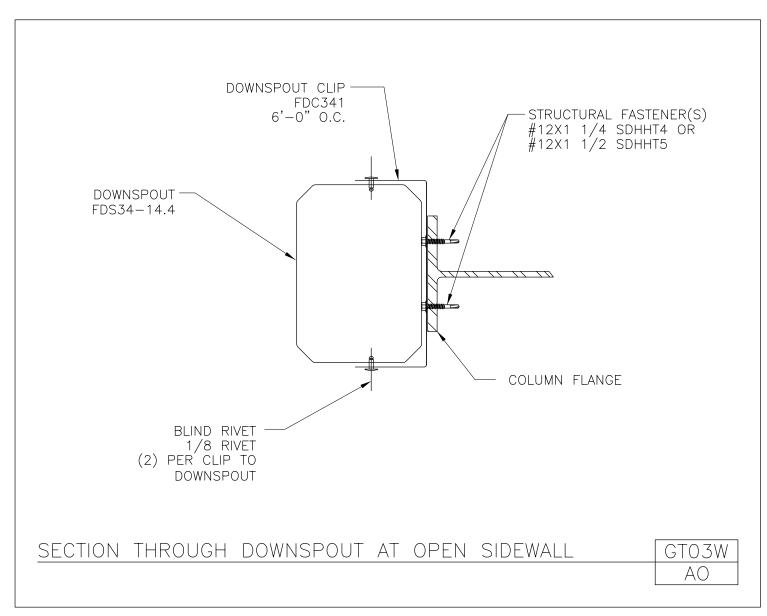

Section Through Downspout at Open Sidewall

GT03W/AO

Download the DWG file by clicking here.

**GUTTERS AND DOWNSPOUTS** 

Rivet Locations at Downspout / Elbow Lap

GT04/AA