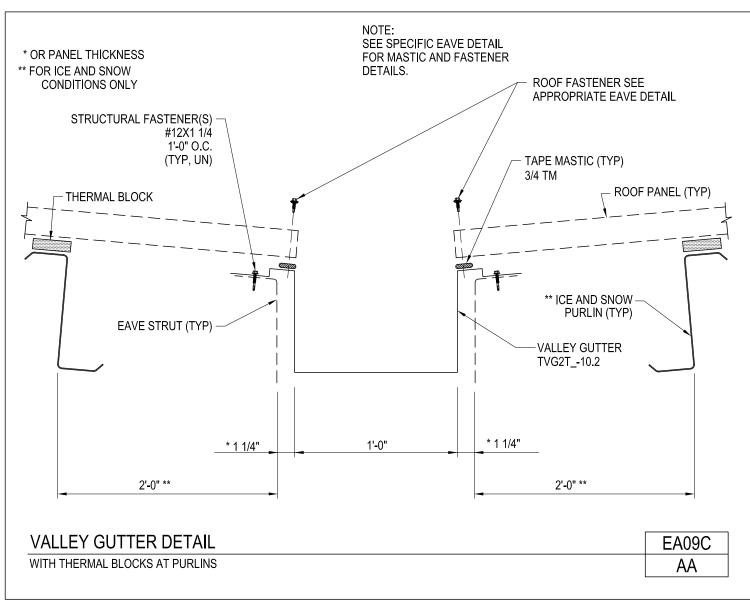

## PRODUCT MANUAL

**GUTTERS AND DOWNSPOUTS** 

A NUCOR COMPANY

Valley Gutter Detail Standing Seam Panel With Thermal Blocks EA08CA/SA

Download the DWG file by clicking here.

**GUTTERS AND DOWNSPOUTS** 

A NUCOR COMPANY