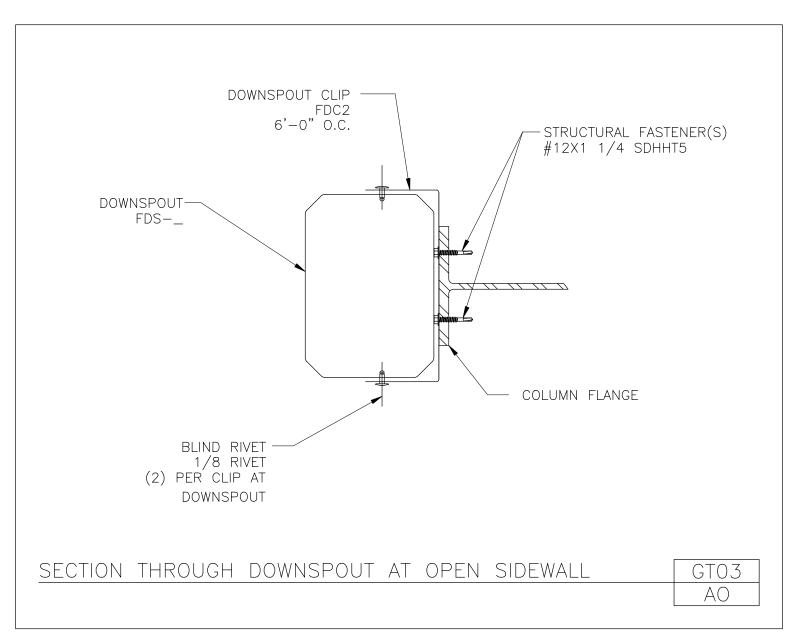

**GUTTERS AND DOWNSPOUTS** 

A NUCOR COMPANY

**Section Through Downspout** 

GT03/AA

Download the DWG file by clicking here.

**GUTTERS AND DOWNSPOUTS** 

A NUCOR COMPANY

Section Through Downspout at Open Sidewall

GT03/AO

Download the DWG file by clicking here.

**GUTTERS AND DOWNSPOUTS** 

A NUCOR COMPANY

Section Through Downspout

GT03W/AA

Download the DWG file by clicking here.

**GUTTERS AND DOWNSPOUTS** 