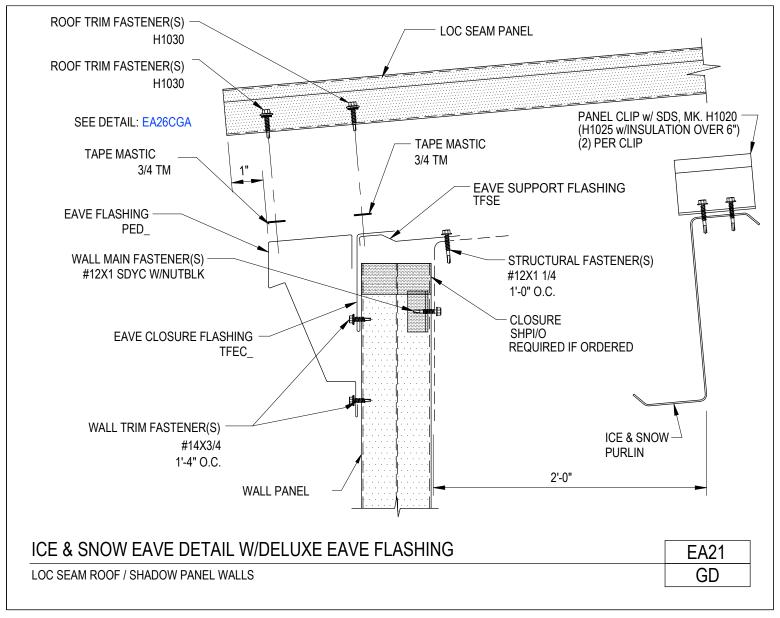

**To Section Index** 

Ice & Snow Eave Detail w/ Deluxe Eave Flashing Loc Seam Panel / Shadow Panel Walls EA21/GD

Download the DWG file by clicking here.

**To Section Index** 

Ice & Snow Eave Detail Loc Seam Roof at Overhang EA22A/GO