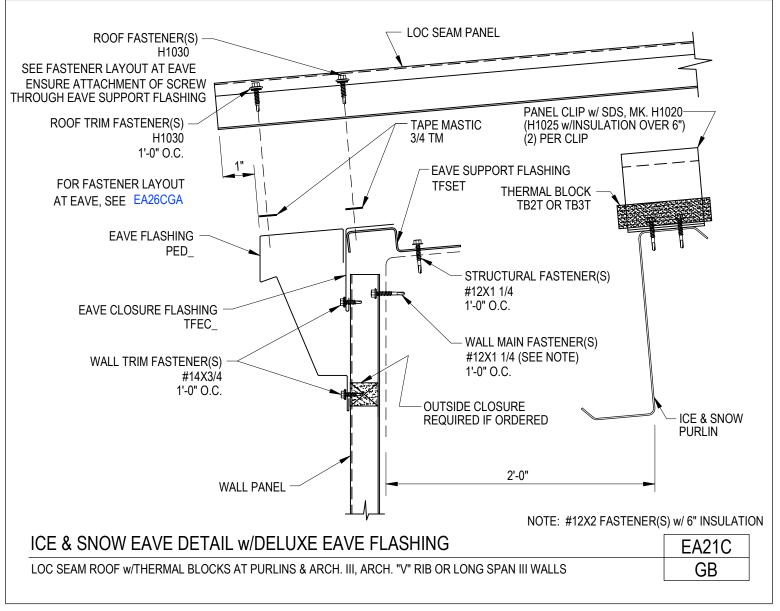

### Ice & Snow Eave Detail w/ Deluxe Eave Flashing Loc Seam Roof w/ Thermal Blocks at Purlins & Arch III, Arch "V' rib or Long Span III Walls EA21C/GB

Download the DWG file by clicking here.

**To Section Index** 

AMERICAN

**BUILDINGS** 

A NUCOR COMPANY