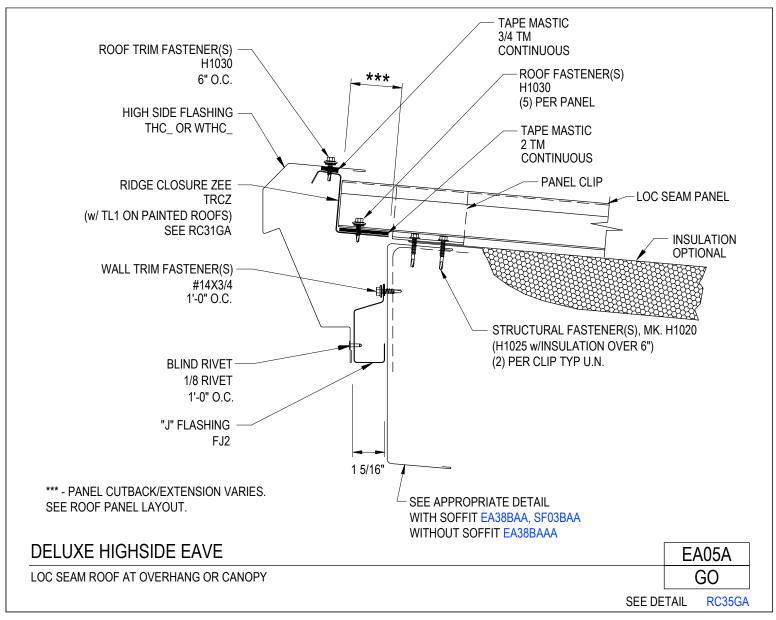

Download the DWG file by clicking here.

**To Section Index** 

A NUCOR COMPANY

Simple Eave Loc Seam Roof / Open Sidewall EA04/GO

Download the DWG file by clicking here.

A NUCOR COMPANY

Deluxe Highside Eave Loc Seam Roof at Overhang EA05A/GO