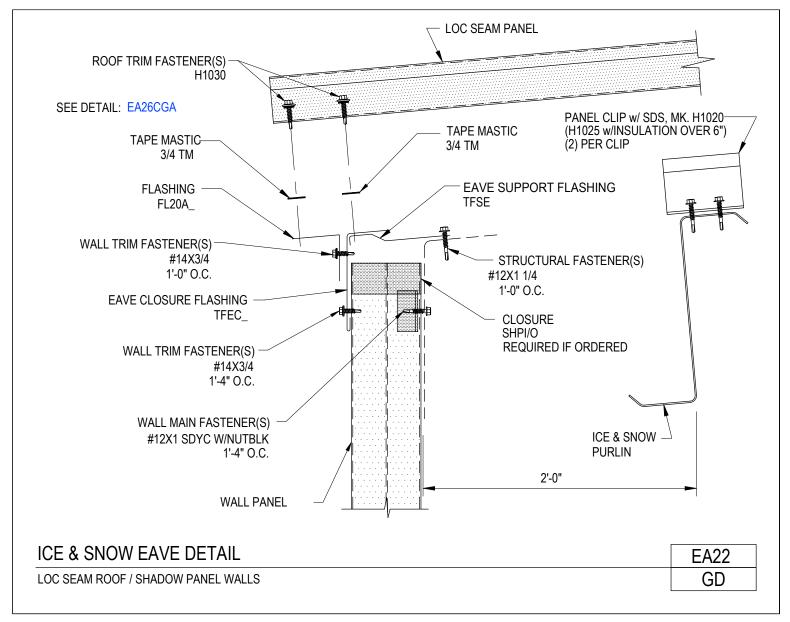

# AMERICAN BUILDINGS

Ice & Snow Eave Detail Loc Seam Roof / Architectural III, Architectural "V" Rib or Longspan III Walls EA22/GB

Download the DWG file by clicking here.

**To Section Index** 

Ice & Snow Eave Detail Loc Seam Roof / Shadow Panel Walls EA22/GD