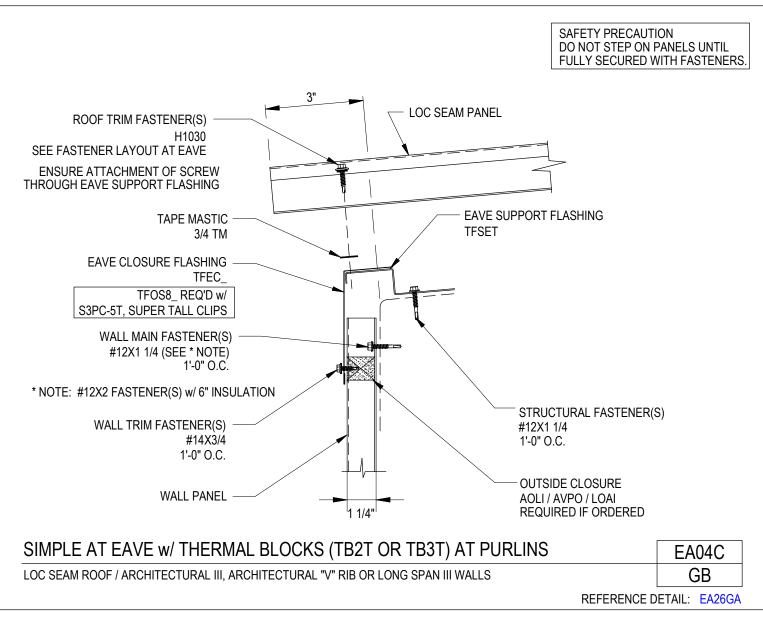

#### Simple Eave w/ Thermal Blocks (TB2T or TB3T) at Purlins Loc Seam Roof / Architectural III, Architectural "V" Rib or Longspan III Walls EA04C/GB

Download the DWG file by clicking here.

**To Section Index** 