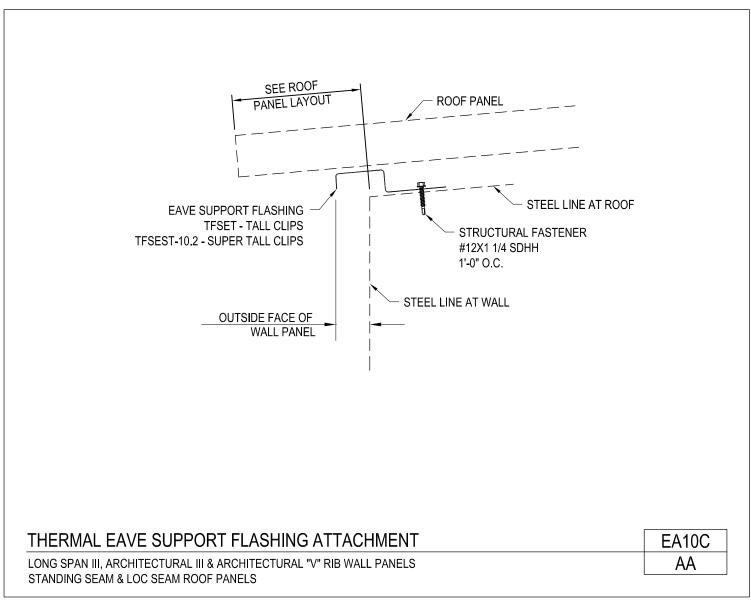

Architectural III, Architectural "V" Rib, or Long Span III Wall Panels / Loc Seam or Standing Seam Roof Panels EA10C/AA

Download the DWG file by clicking here.

Thermal Eave Support Flashing Attachment Shadow Panel Wall Panels / Loc Seam or Standing Seam Roof Panels EA10C/AD