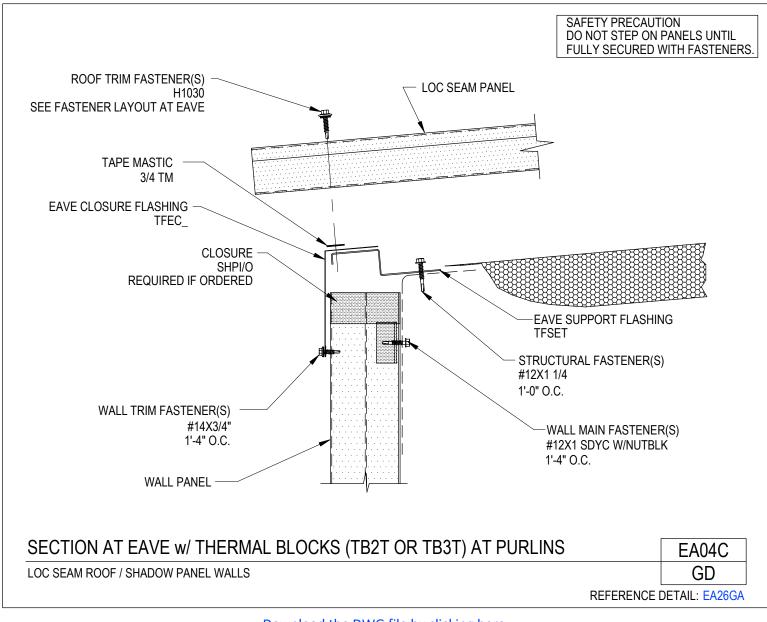

Revised: 06.23.21 (MR2021.08)

Section at Eave w/ Thermal Blocks (TB2T or TB3T) at Purlins Loc Seam Roof / Shadow Panel Walls EA04C/GD

Download the DWG file by clicking here.

**To Section Index** 

Section at Simple Hemmed Eave