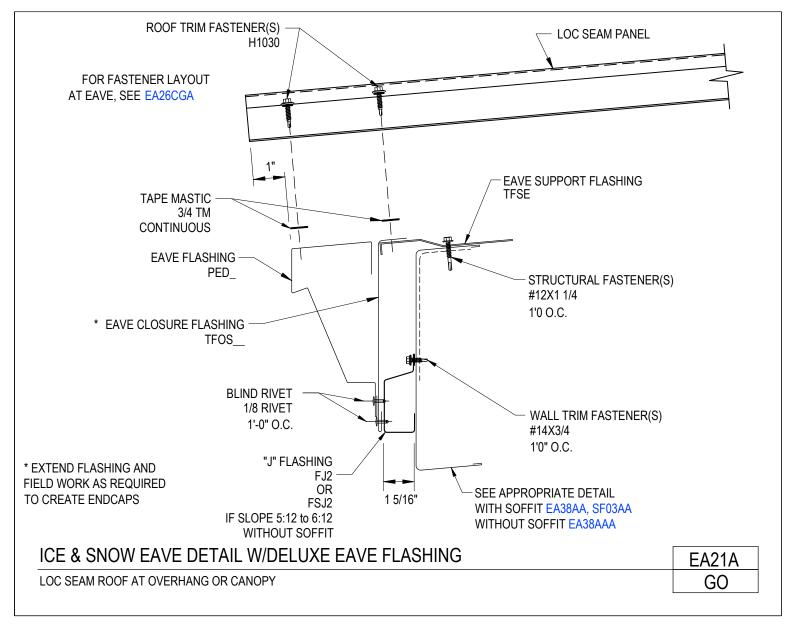

PRODUCT MANUAL

Roof to Wall Transition at High Side Loc-Seam Roof/Insulated Wall Panels EA11/GW

Download the DWG file by clicking here.

**To Section Index** 

Ice & Snow Eave Detail w/ Deluxe Eave Flashing Loc Seam Roof at Overhang EA21A/GO