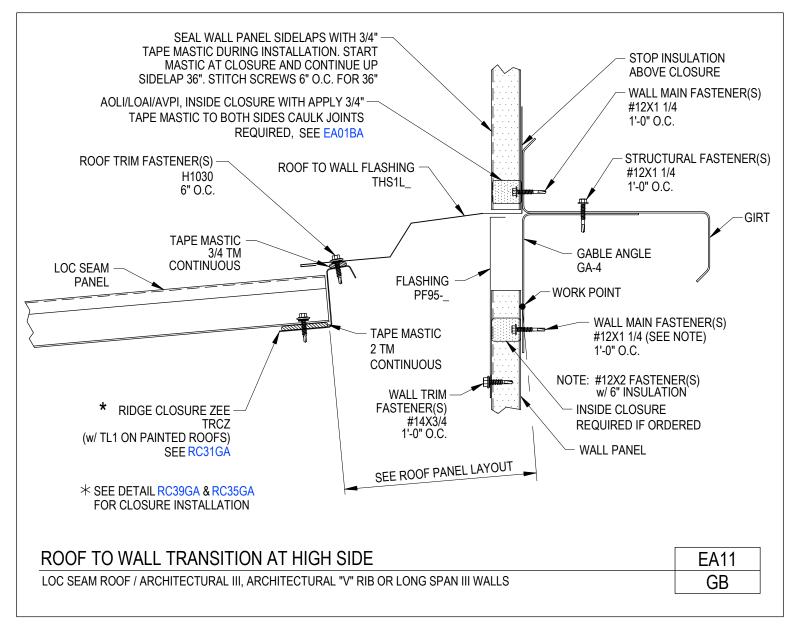

Download the DWG file by clicking here.

Roof Sheeting Prior to Wall Sheeting Instructions

EA11/AA

Roof to Wall Transition at High Side Loc Seam Roof/Architectural III, Architectural "V" Rib or Long Span III Walls EA11/GB

Download the DWG file by clicking here.

**To Section Index** 

PRODUCT MANUAL

Roof to Wall Transition at High Side Loc Seam Roof/Shadow Panel Walls EA11/GD

Download the DWG file by clicking here.

**To Section Index** 