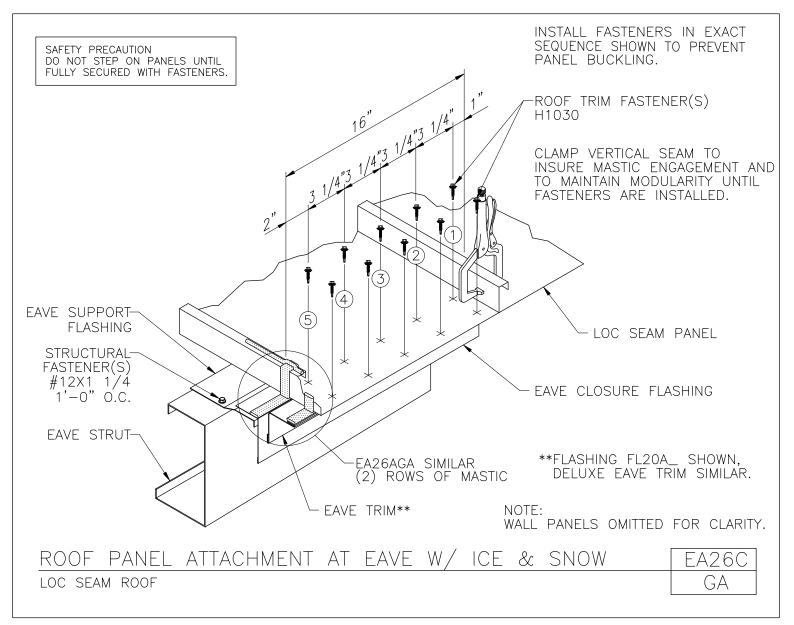

Roof Panel Attachment at Eave w/ Ice & Snow Loc Seam Panel EA26C/GA

Download the DWG file by clicking here.

Roof Panel Attachment at Eave Loc Seam Panel EA26/GA

Download the DWG file by clicking here.

Mastic and Insulation Application at Eave Without Thermal Spacers EA28/AB