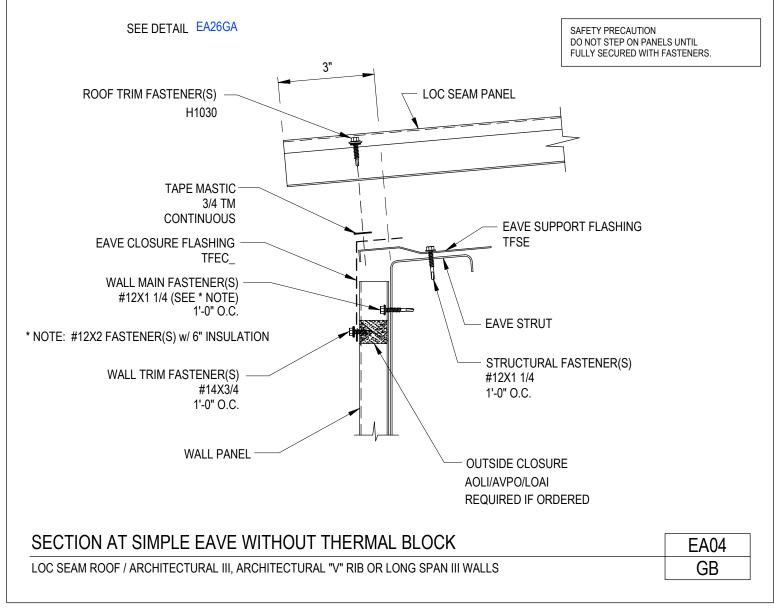

# AMERICAN BUILDINGS

Section at Simple Eave Without Thermal Block Loc Seam Roof / Architectural III, Architectural "V" Rib or Long Span III Walls EA04/GB

Download the DWG file by clicking here.

**To Section Index** 