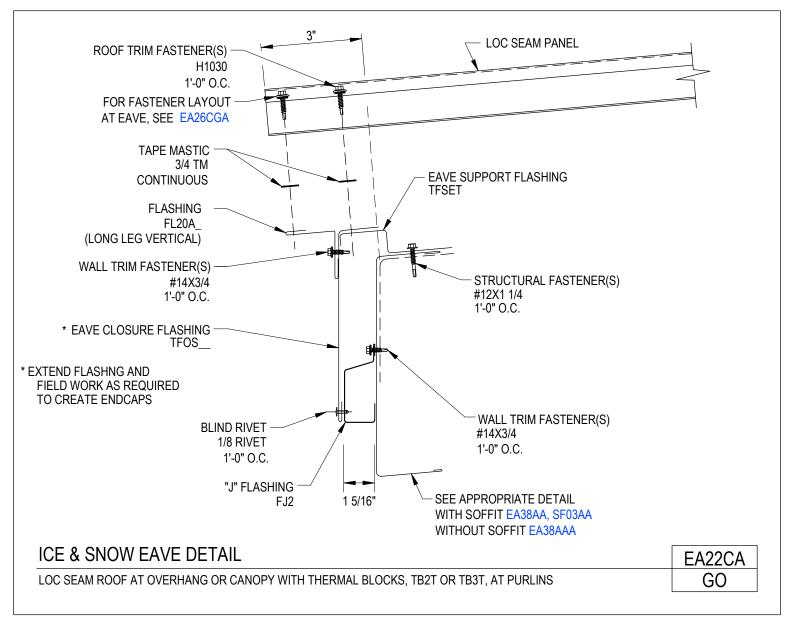

Download the DWG file by clicking here.

**To Section Index** 

Ice & Snow Eave Detail Loc Seam Roof at Overhang w/ Thernal Blocks, TB2T or TB3T at Purlins EA22CA/GO

Download the DWG file by clicking here.

**To Section Index** 