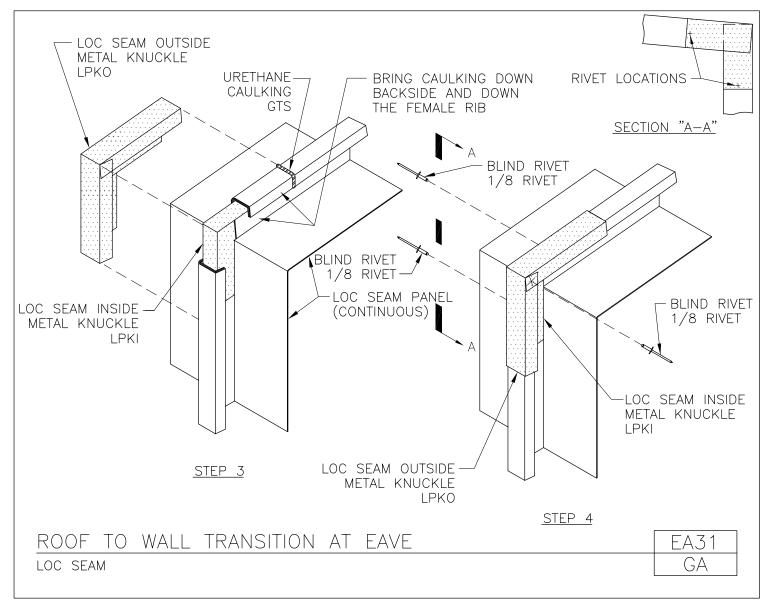

Download the DWG file by clicking here.

Roof to Wall Transition at Eave Loc Seam Panel EA30/GA

Roof to Wall Transition at Eave Loc Seam Panel EA31/GA

Download the DWG file by clicking here.

Roof to Wall Transition at Mini-Brake