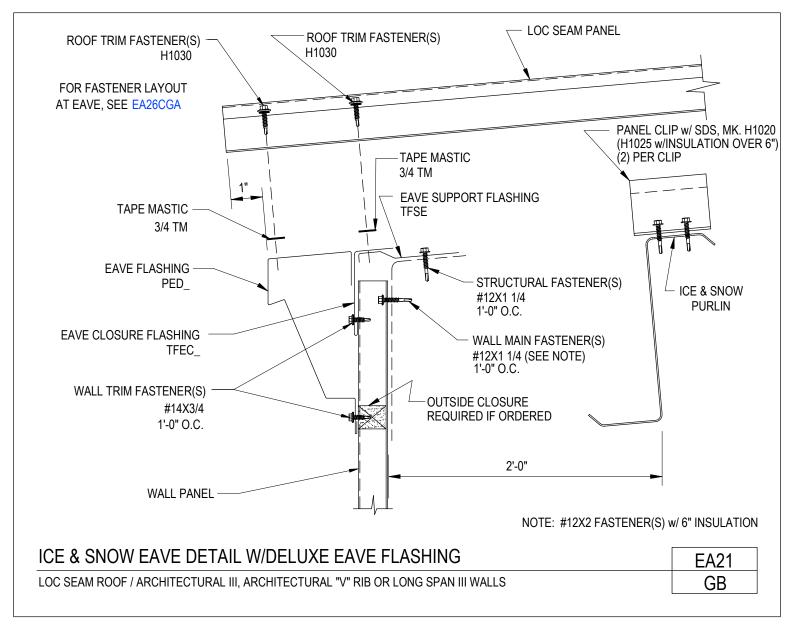

### A NUCOR COMPANY Ice & Snow Eave Detail w/ Deluxe Eave Flashing Loc Seam Roof / Architectural III, Architectural "V" Rib or Longspan III Walls

EA21/GB

AMERICAN

**BUILDINGS** 

Download the DWG file by clicking here.