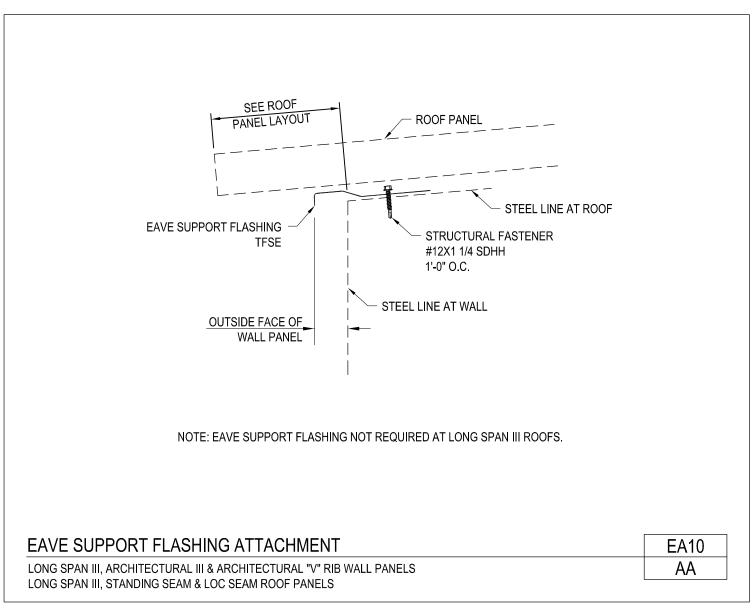

Download the DWG file by clicking here.

**To Section Index** 

A NUCOR COMPANY

Eave Support Flashing Attachment

Architectural III, Architectural "V" Rib or Long Span III Wall Panels / All Roof Panels EA10/AA