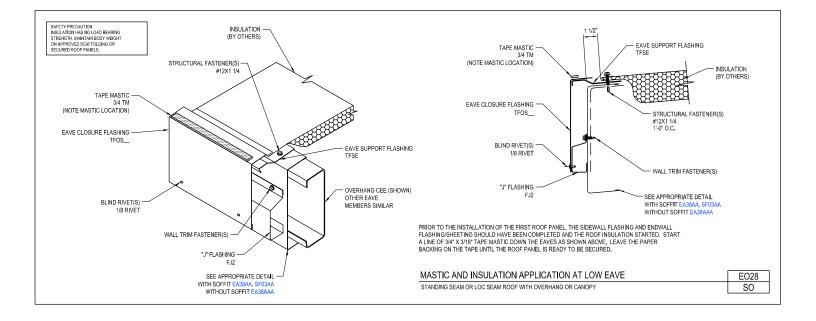

Download the DWG file by clicking here.

Mastic and Insulation Application at Eave With Thermal Blocks at Purlins EA28C/AB

Download the DWG file by clicking here.

Mastic and Insulation Application at Eave Standing Seam or Loc Seam Roof Panels with Open Sidewall EA28/SO

Mastic and Insulation Application at Eave With Overhang w/ Thermal Blocks at Purlins EO28C/SO

Download the DWG file by clicking here.

Mastic and Insulation Application at Low Eave Standing Seam or Loc Seam Roof w/ Overhang EO28/SO