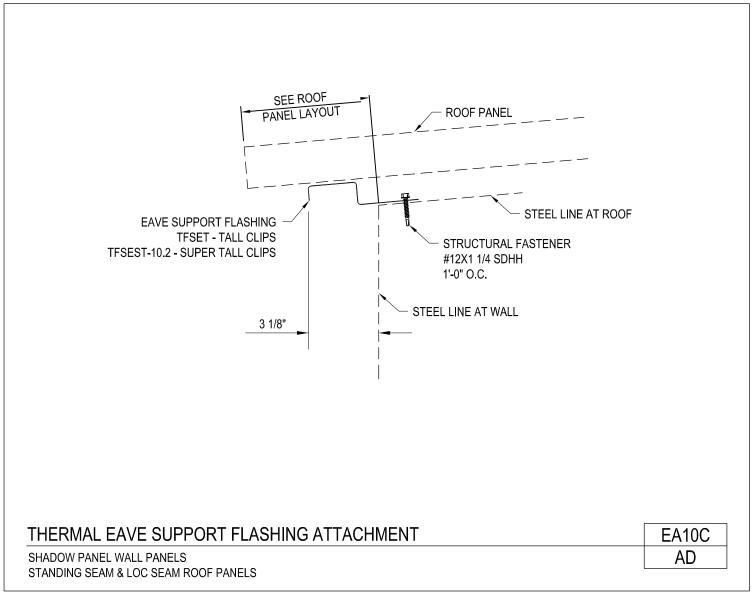

Architectural III, Architectural "V" Rib, or Long Span III Wall Panels / Loc Seam or Standing Seam Roof Panels EA10C/AA

Download the DWG file by clicking here.

Thermal Eave Support Flashing Attachment Shadow Panel Wall Panels / Loc Seam or Standing Seam Roof Panels EA10C/AD