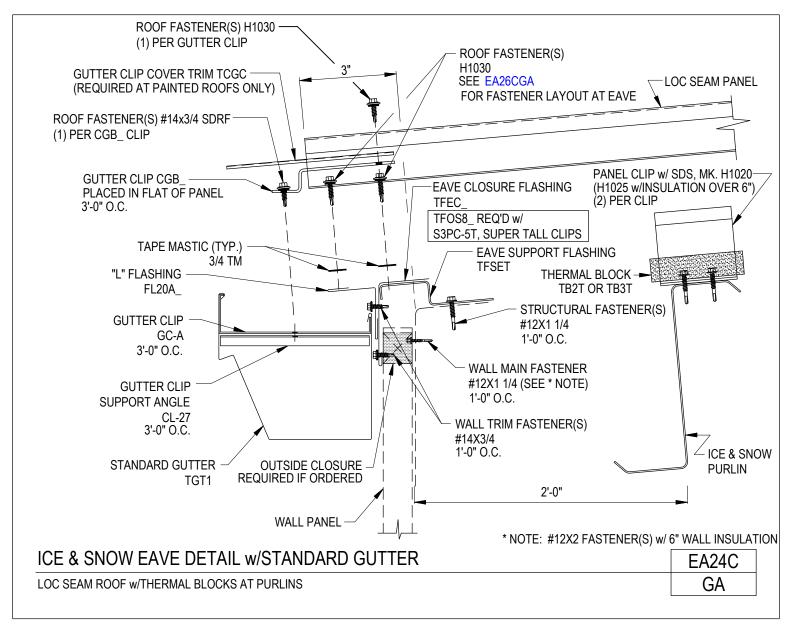

### Ice & Snow Eave Detail w/ Standard Gutter Loc Seam Roof at Overhang w/ Thermal Blocks (TB2T or TB3T) at Purlins EA24CA/GO

Download the DWG file by clicking here.

**To Section Index** 

Ice & Snow Eave Detail w/ Standard Gutter Loc Seam Roof w/ Thermal Blocks at Purlins EA24C/GA

Download the DWG file by clicking here.

**To Section Index** 

Revised: 06.23.21 (MR2021.08)

A NUCOR COMPANY

Ice & Snow Eave Detail w/ Standard Gutter Loc Seam Panel EA24/GA

Download the DWG file by clicking here.