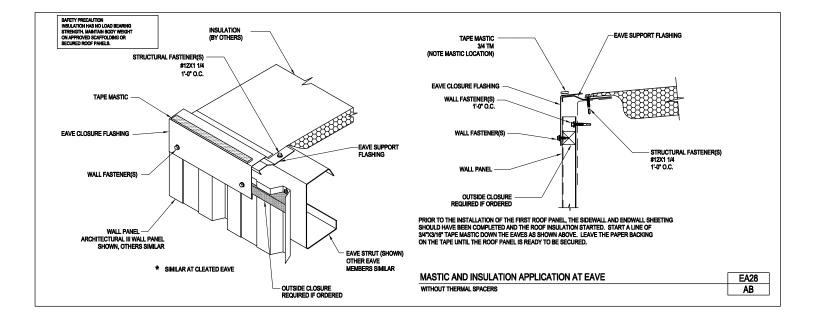

Roof Panel Attachment at Eave w/ Ice & Snow Loc Seam Panel EA26C/GA

Download the DWG file by clicking here.

Roof Panel Attachment at Eave Loc Seam Panel EA26/GA

Download the DWG file by clicking here.

Mastic and Insulation Application at Eave Without Thermal Spacers EA28/AB