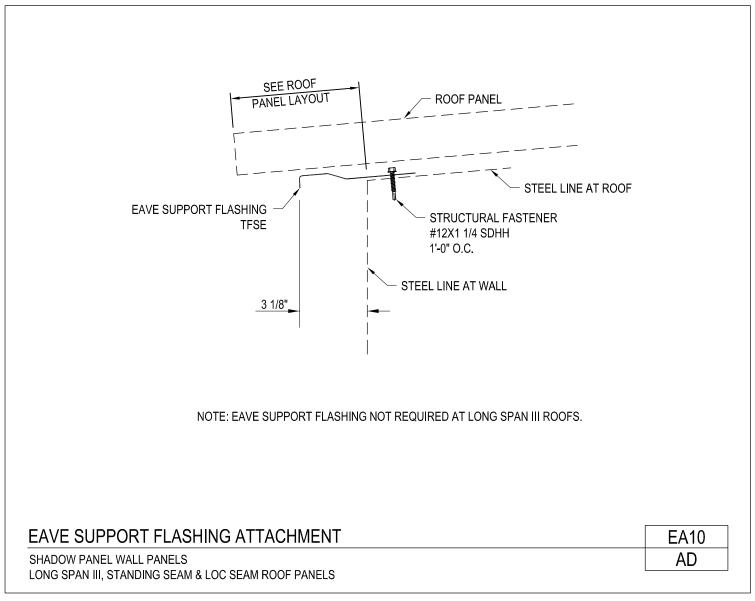

Download the DWG file by clicking here.

A NUCOR COMPANY

Eave Support Flashing Attachment Shadow Panel Wall Panels / All Roof Panels EA10/AD

Download the DWG file by clicking here.

A NUCOR COMPANY

Thermal Eave Support Flashing Attachment