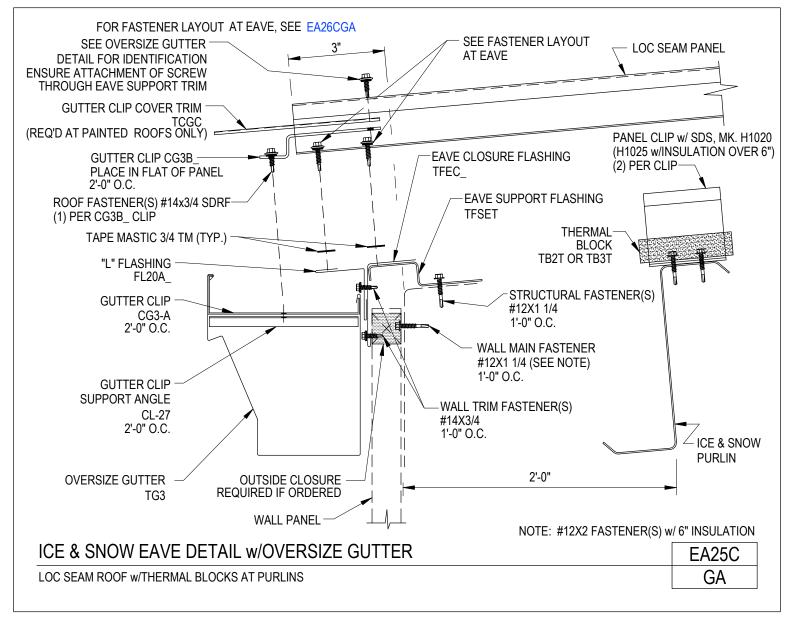

AMERICAN

**BUILDINGS** 

A NUCOR COMPANY

Download the DWG file by clicking here.

**To Section Index** 

Ice & Snow Eave Detail w/ Oversize Gutter Loc Seam Roof w/ Thermal Blocks at Purlins EA25C/GA

Download the DWG file by clicking here.

**To Section Index** 

A NUCOR COMPANY

Ice & Snow Eave Detail w/ Oversize Gutter Loc Seam Panel EA25/GA

**To Section Index** 

"Critical" Eave Sealant Detail

EA26A/GA

Download the DWG file by clicking here.

PRODUCT MANUAL