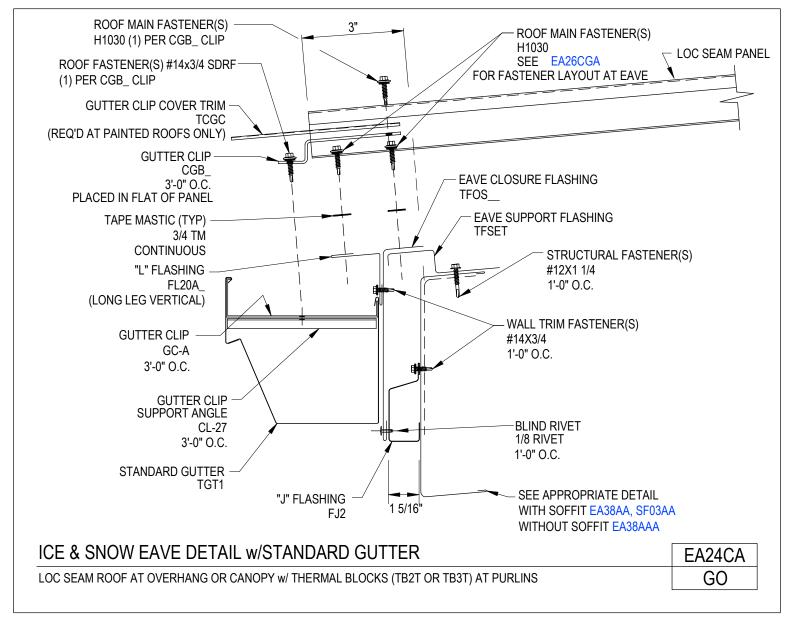

### Ice & Snow Eave Detail w/ Standard Gutter Loc Seam Roof at Overhang w/ Thermal Blocks (TB2T or TB3T) at Purlins EA24CA/GO

Download the DWG file by clicking here.

**To Section Index** 

Ice & Snow Eave Detail w/ Standard Gutter Loc Seam Roof w/ Thermal Blocks at Purlins EA24C/GA