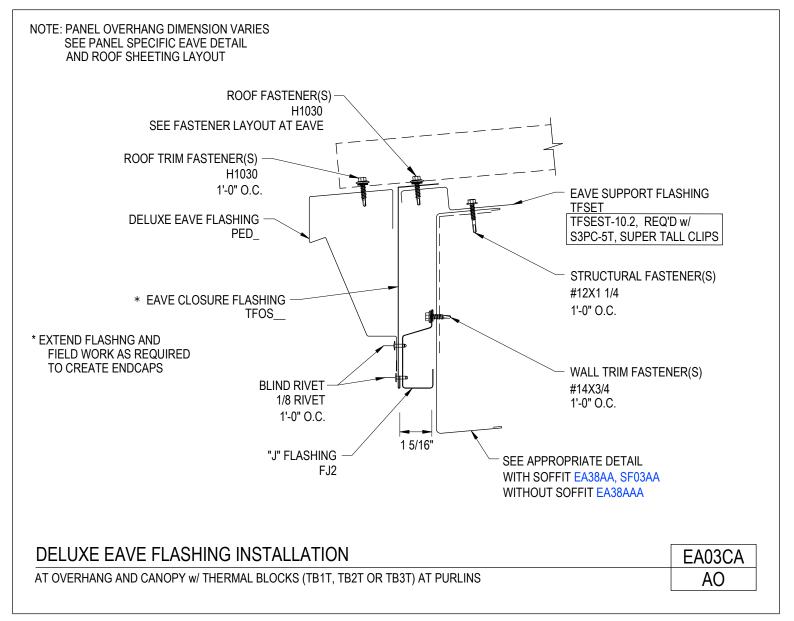

### Deluxe Eave Flashing Installation At Overhang w/ Thermal Blocks (TB1T, TB2T, OR TB3T) at Purlins EA03CA/AO

AMERICAN

**BUILDINGS** 

A NUCOR COMPANY

Download the DWG file by clicking here.

**To Section Index** 