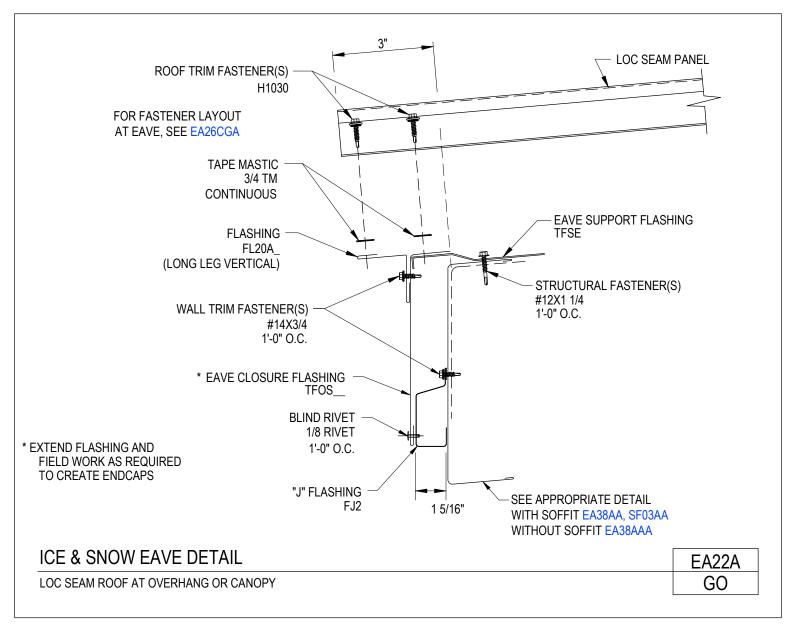

**To Section Index** 

Ice & Snow Eave Detail w/ Deluxe Eave Flashing Loc Seam Panel / Shadow Panel Walls EA21/GD

Download the DWG file by clicking here.

**To Section Index** 

Ice & Snow Eave Detail Loc Seam Roof at Overhang EA22A/GO

Download the DWG file by clicking here.

**To Section Index** 

Ice & Snow Eave Detail Loc Seam Roof at Overhang w/ Thernal Blocks, TB2T or TB3T at Purlins EA22CA/GO

Download the DWG file by clicking here.