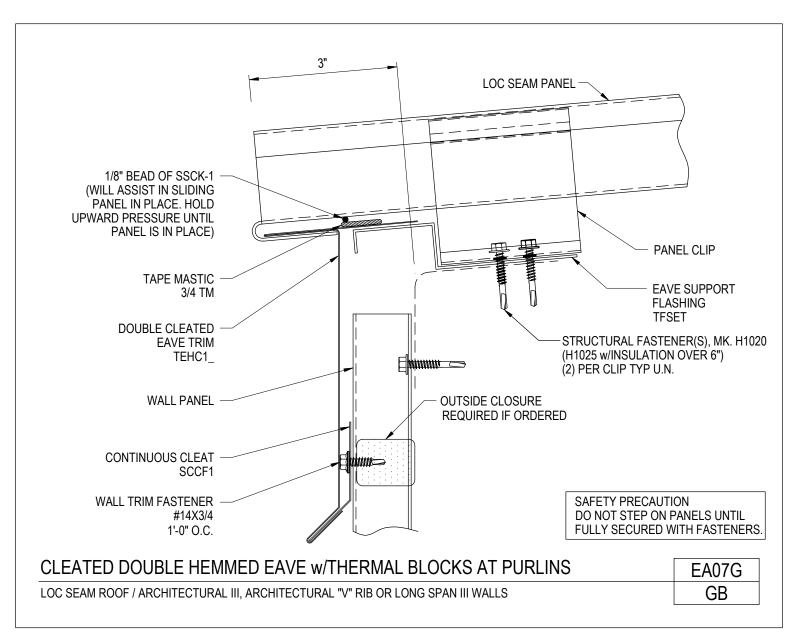

Download the DWG file by clicking here.

**To Section Index** 

Cleated Double Hemmed Eave w/ Thermal Blocks at Purlins Loc Seam Roof / Architectural III, Architectural "V" Rib or Longspan III Walls EA07G/GB