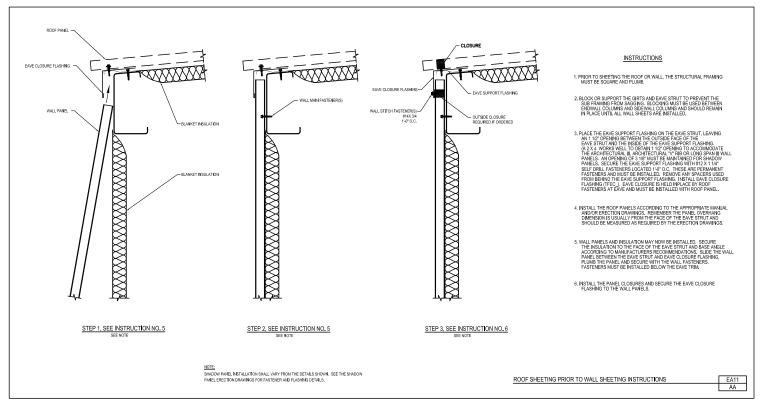

Download the DWG file by clicking here.

Roof Sheeting Prior to Wall Sheeting Instructions

EA11/AA

Roof to Wall Transition at High Side Loc Seam Roof/Architectural III, Architectural "V" Rib or Long Span III Walls EA11/GB