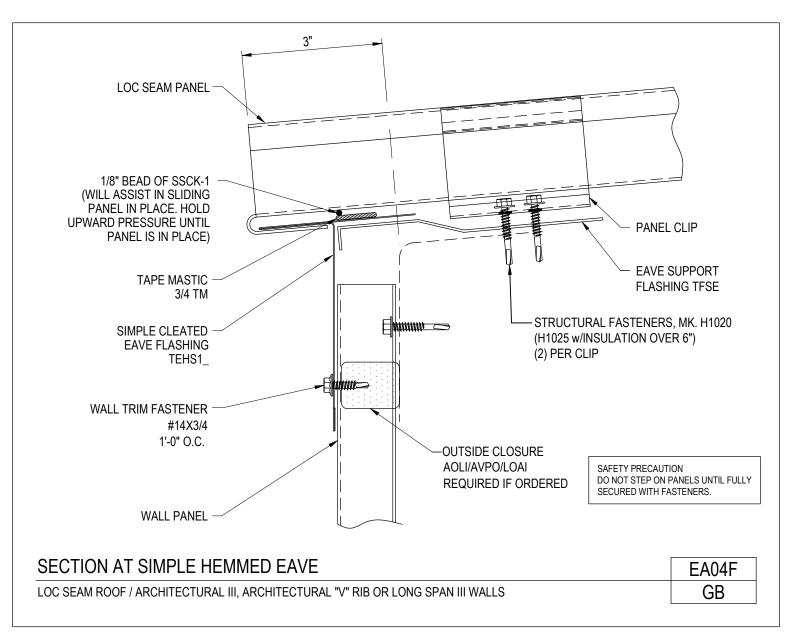

Revised: 06.23.21 (MR2021.08)

Section at Eave w/ Thermal Blocks (TB2T or TB3T) at Purlins Loc Seam Roof / Shadow Panel Walls EA04C/GD

Download the DWG file by clicking here.

**To Section Index** 

Section at Simple Hemmed Eave

Loc Seam Panel / Architectural III, Architectural "V" Rib or Long Span III Walls EA04F/GB

Download the DWG file by clicking here.

**To Section Index** 