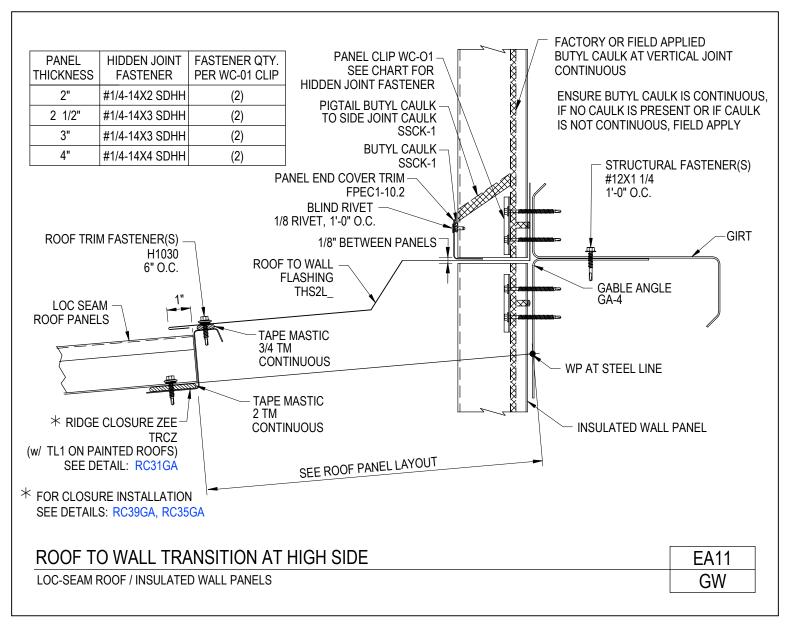

PRODUCT MANUAL

Roof to Wall Transition at High Side Loc-Seam Roof/Insulated Wall Panels EA11/GW

Download the DWG file by clicking here.

**To Section Index** 

Ice & Snow Eave Detail w/ Deluxe Eave Flashing Loc Seam Roof at Overhang EA21A/GO