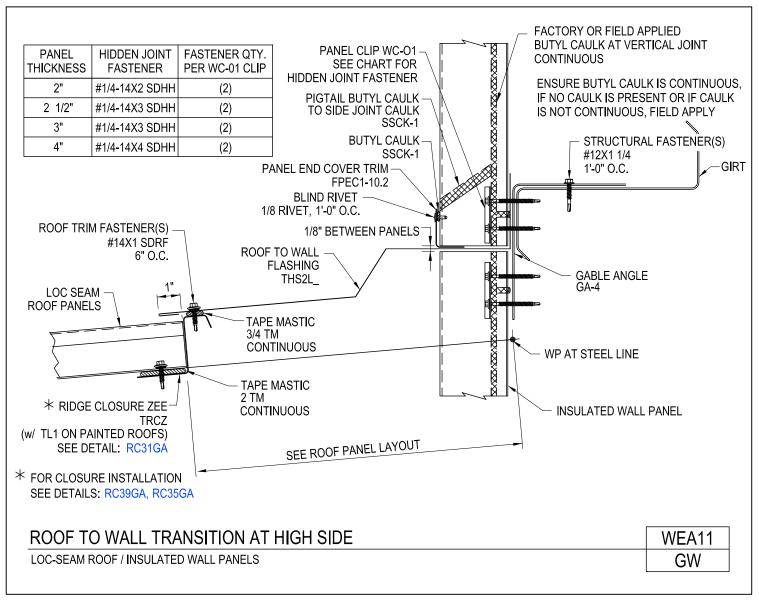

PRODUCT MANUAL

Roof to Wall Transition at High Side Loc-Seam Roof/Insulated Wall Panels EA11/GW

Download the DWG file by clicking here.

**To Section Index** 

Ice & Snow Eave Detail w/ Deluxe Eave Flashing Loc Seam Roof at Overhang EA21A/GO