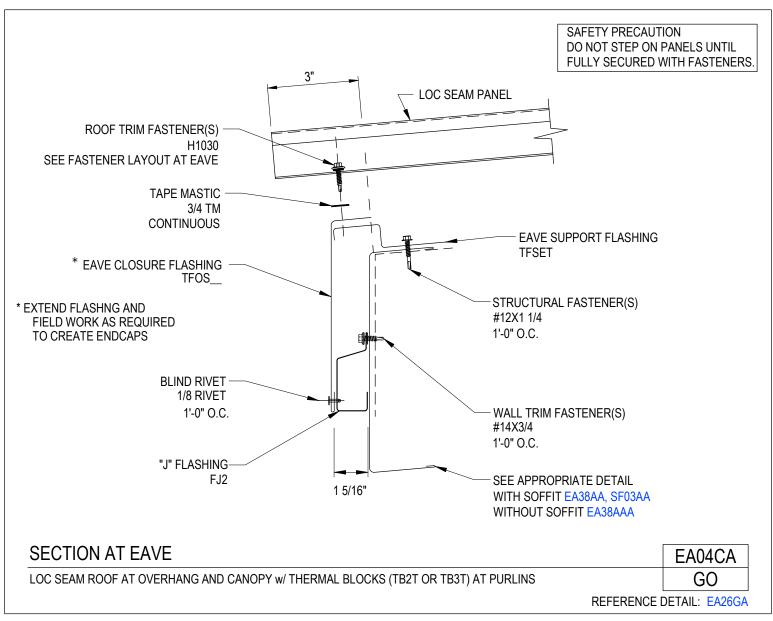

Section at Eave Loc Seam Roof at Overhang

EA04A/GO

Download the DWG file by clicking here.

**To Section Index** 

Section at Eave Loc Seam Roof at Overhang w/ Thermal Blocks (TB2T or TB3T) at Purlins EA04CA/GO