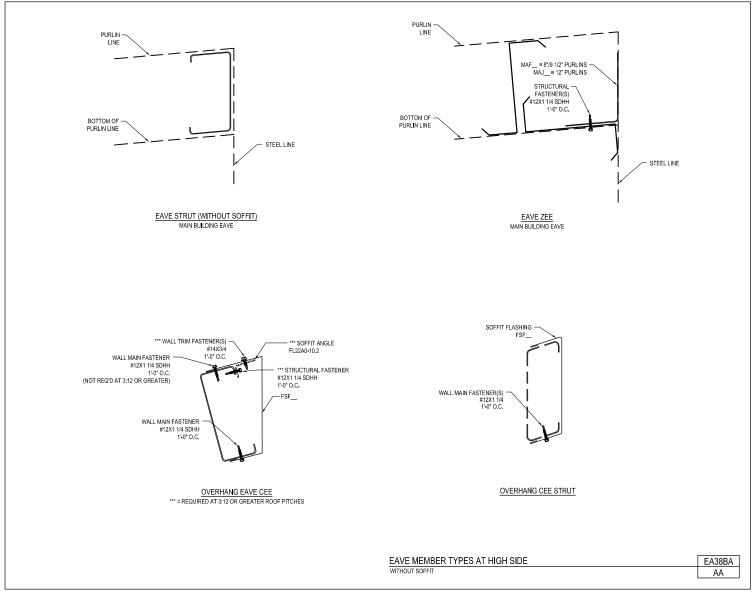

EA32/GA

Eave Member Type at Low Side With Soffit EA38/AA

Eave Member Type at Low Side Without Soffit EA38A/AA

Eave Member Type at High Side With Soffit EA38B/AA

Download the DWG file by clicking here.

Eave Member Type at High Side Without Soffit EA38BA/AA