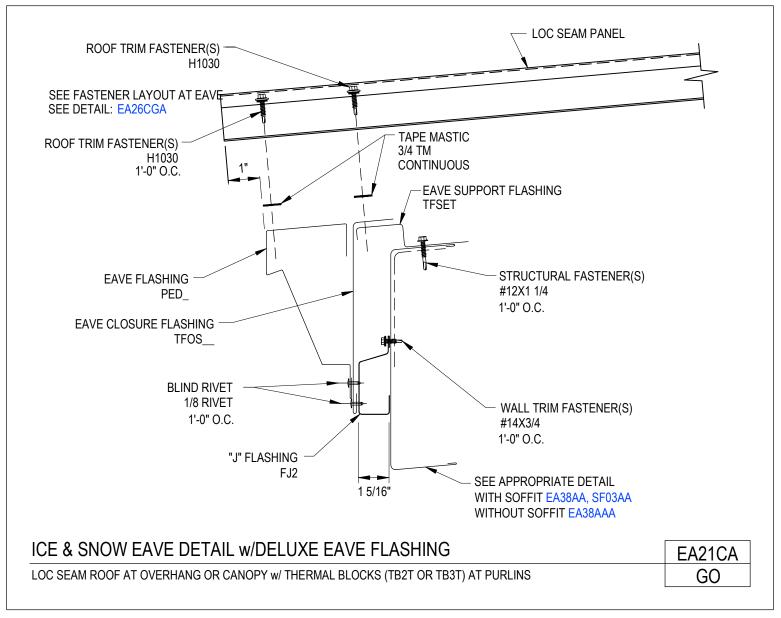

### Ice & Snow Eave Detail w/ Deluxe Eave Flashing Loc Seam Roof at Overhang w/ Thermal Blocks (TB2T or TB3T) at Purlins EA21CA/GO

AMERICAN

**BUILDINGS** 

A NUCOR COMPANY

Download the DWG file by clicking here.

**To Section Index** 