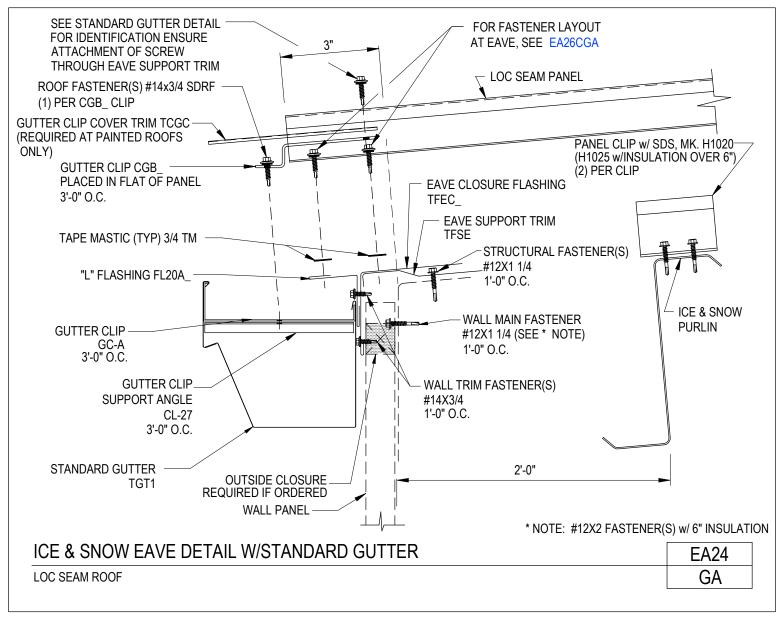

Download the DWG file by clicking here.

**To Section Index** 

Revised: 06.23.21 (MR2021.08)

A NUCOR COMPANY

Ice & Snow Eave Detail w/ Standard Gutter Loc Seam Panel EA24/GA

Download the DWG file by clicking here.