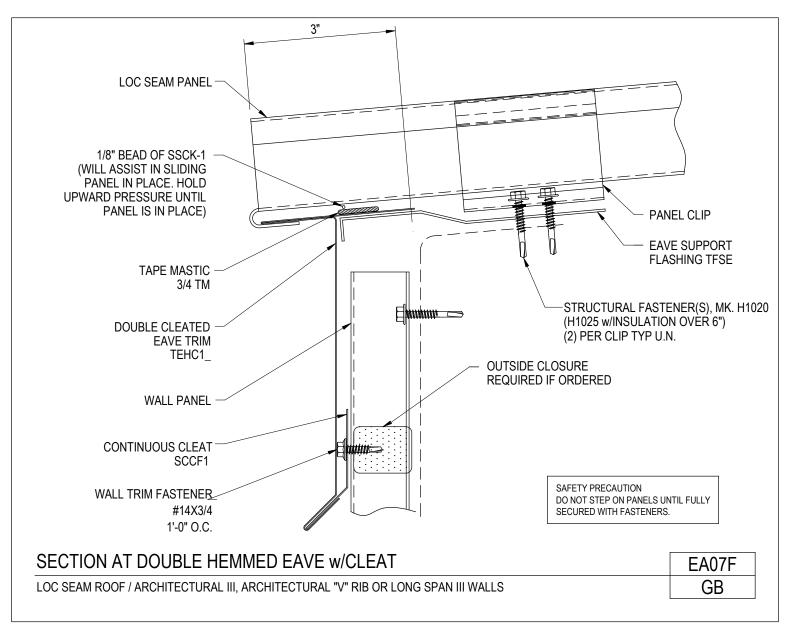

#### Roof to Wall Transition at Existing Eave Loc Seam Roof/Architectural III, Architectural "V" Rib or Long Span III Walls EA06/GA

Download the DWG file by clicking here.

Section at Double Hemmed Eave w/ Cleat Loc Seam Roof / Architectural III, Architectural "V" Rib or Longspan III Walls EA07F/GB