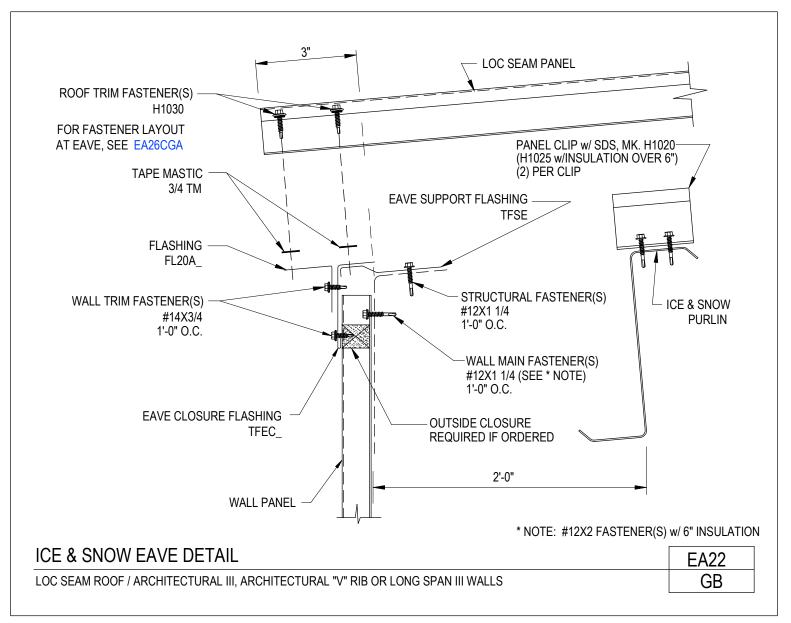

# AMERICAN BUILDINGS

Ice & Snow Eave Detail Loc Seam Roof / Architectural III, Architectural "V" Rib or Longspan III Walls EA22/GB

Download the DWG file by clicking here.

**To Section Index** 

Ice & Snow Eave Detail Loc Seam Roof / Shadow Panel Walls EA22/GD