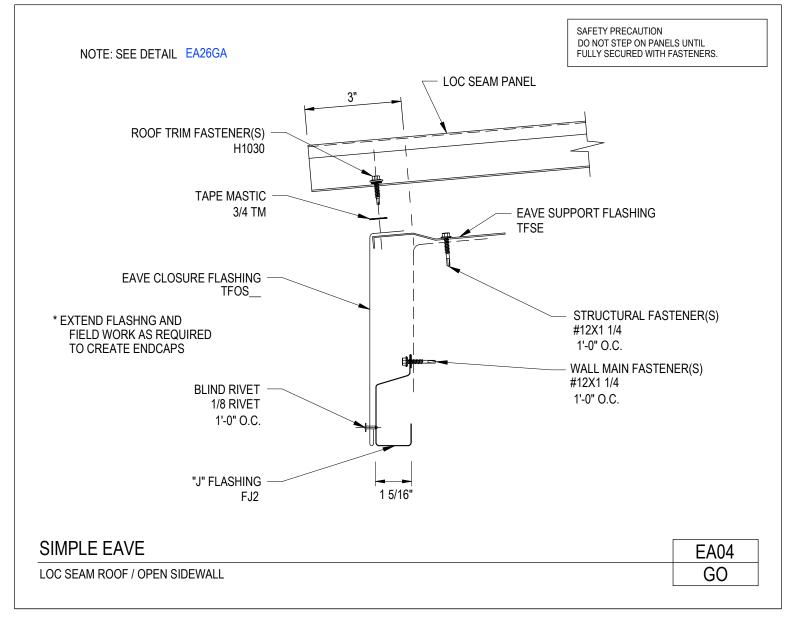

Download the DWG file by clicking here.

**To Section Index** 

A NUCOR COMPANY

Simple Eave Loc Seam Roof / Open Sidewall EA04/GO

Download the DWG file by clicking here.

A NUCOR COMPANY

Deluxe Highside Eave Loc Seam Roof at Overhang EA05A/GO