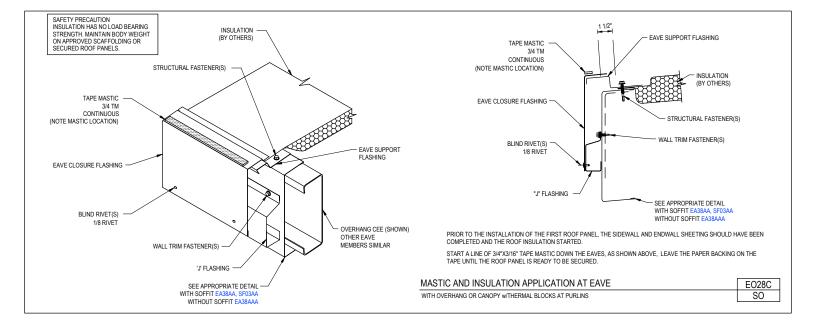

Mastic and Insulation Application at Eave With Overhang w/ Thermal Blocks at Purlins EO28C/SO

Download the DWG file by clicking here.

Mastic and Insulation Application at Low Eave Standing Seam or Loc Seam Roof w/ Overhang EO28/SO