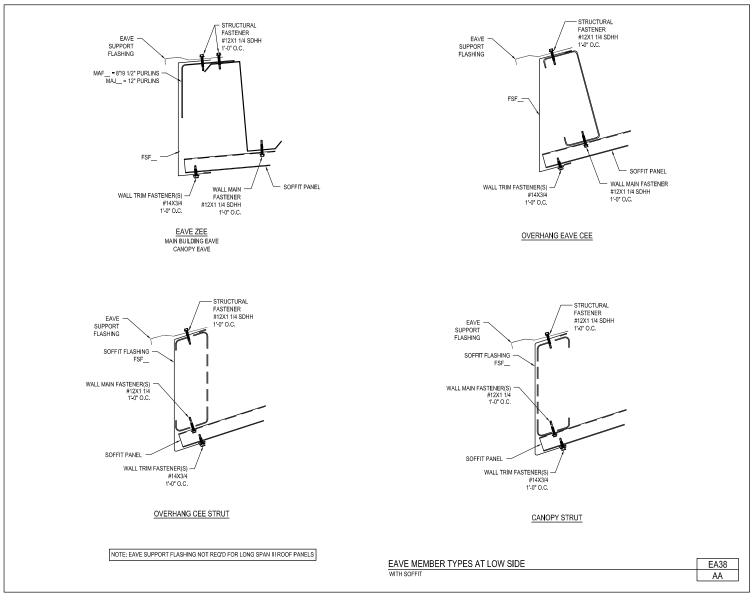

EA32/GA

Eave Member Type at Low Side With Soffit EA38/AA

Eave Member Type at Low Side Without Soffit EA38A/AA

Eave Member Type at High Side With Soffit EA38B/AA

Download the DWG file by clicking here.

Eave Member Type at High Side Without Soffit EA38BA/AA