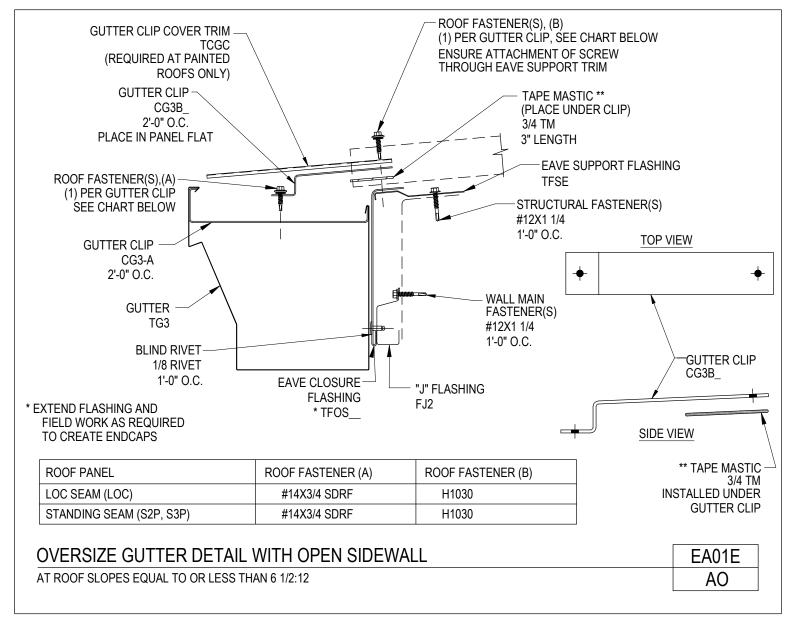

Download the DWG file by clicking here.

**To Section Index** 

Oversize Gutter Detail At Slopes Equal to or Less Than 6 1/2:12 EA01E/AA

Download the DWG file by clicking here.

**To Section Index** 

Oversize Gutter Detail With Open Sidewall At Slopes Equal to or Less Than 6 1/2:12 EA01E/AO