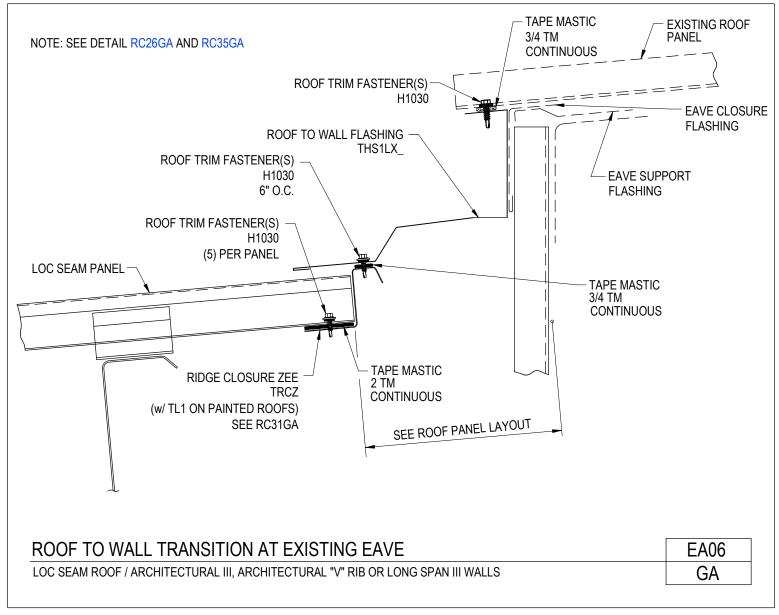

#### Roof to Wall Transition at Existing Eave Loc Seam Roof/Architectural III, Architectural "V" Rib or Long Span III Walls EA06/GA

Download the DWG file by clicking here.

Section at Double Hemmed Eave w/ Cleat Loc Seam Roof / Architectural III, Architectural "V" Rib or Longspan III Walls EA07F/GB