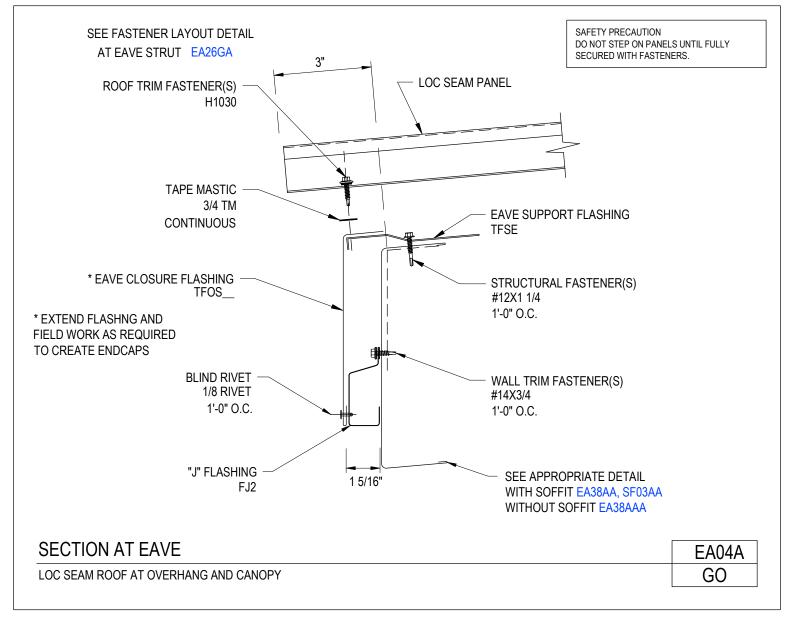

Section at Eave Loc Seam Roof at Overhang

EA04A/GO

Download the DWG file by clicking here.

**To Section Index** 

Section at Eave Loc Seam Roof at Overhang w/ Thermal Blocks (TB2T or TB3T) at Purlins EA04CA/GO