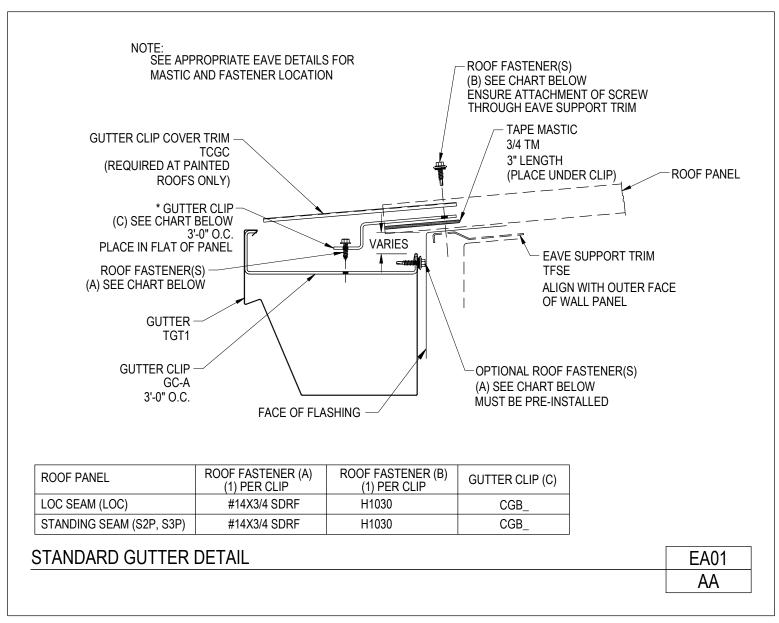

PRODUCT MANUAL STANDING SEAM ROOF PANEL

Standard Gutter Detail with Gutter Clip Attachment

EA01/AA

Download the DWG file by clicking here.

Standard Gutter Detail with Gutter Clip Attachment With Thermal Blocks EA01C/AA