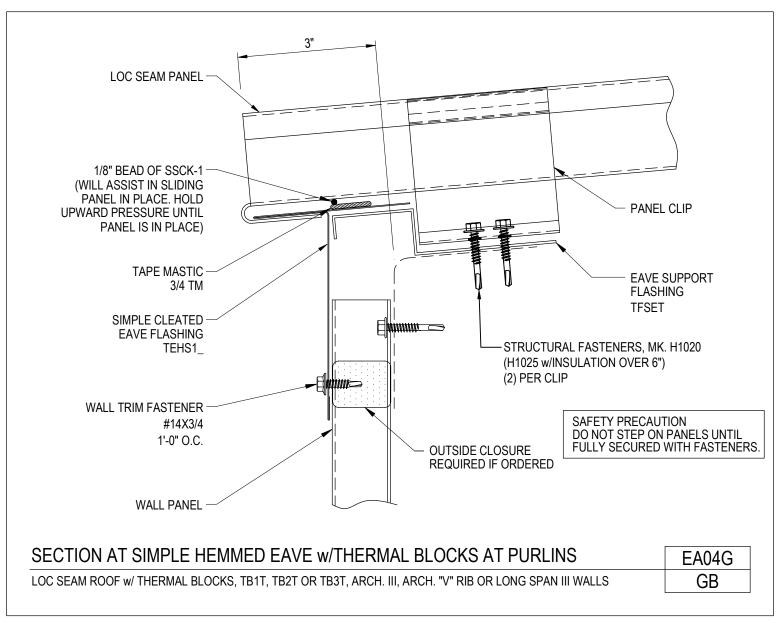

PRODUCT MANUAL

Section at Simple Eave Without Thermal Block Loc Seam Roof / Shadow Panel Walls EA04/GD

Download the DWG file by clicking here.

**To Section Index** 

Section at Simple Hemmed Eave w/ Thermal Blocks at Purlins Loc Seam Roof w/ Thermal Blocks TB1T, TB2T or TB3T, Arch III, Arch "V" Rib or Longspan III Walls EA04G/GB