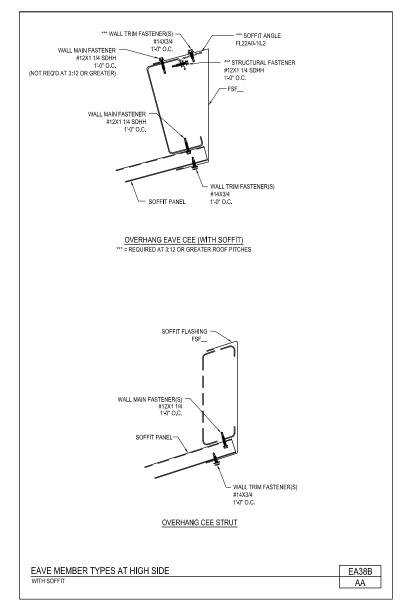

EA32/GA

Eave Member Type at Low Side With Soffit EA38/AA

Eave Member Type at Low Side Without Soffit EA38A/AA

Eave Member Type at High Side With Soffit EA38B/AA

Download the DWG file by clicking here.

Eave Member Type at High Side Without Soffit EA38BA/AA