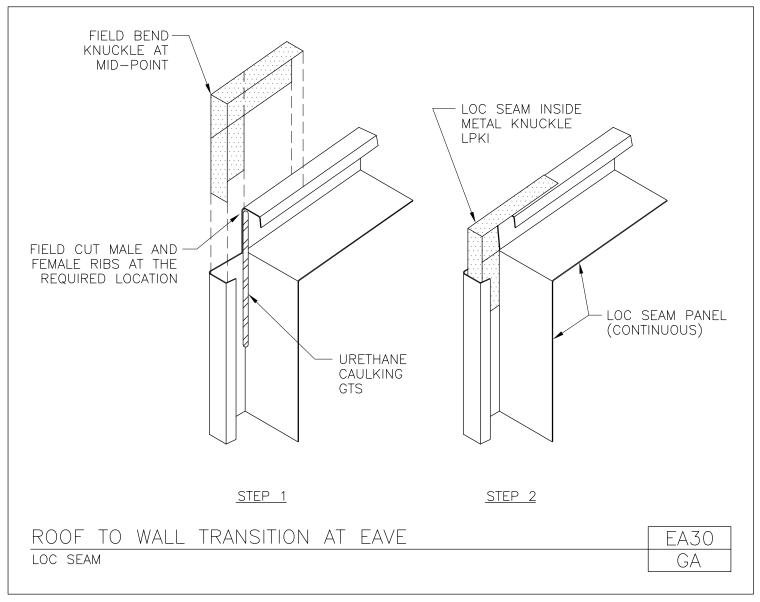

Download the DWG file by clicking here.

Roof to Wall Transition at Eave Loc Seam Panel EA30/GA

Roof to Wall Transition at Eave Loc Seam Panel EA31/GA

Download the DWG file by clicking here.

Roof to Wall Transition at Mini-Brake