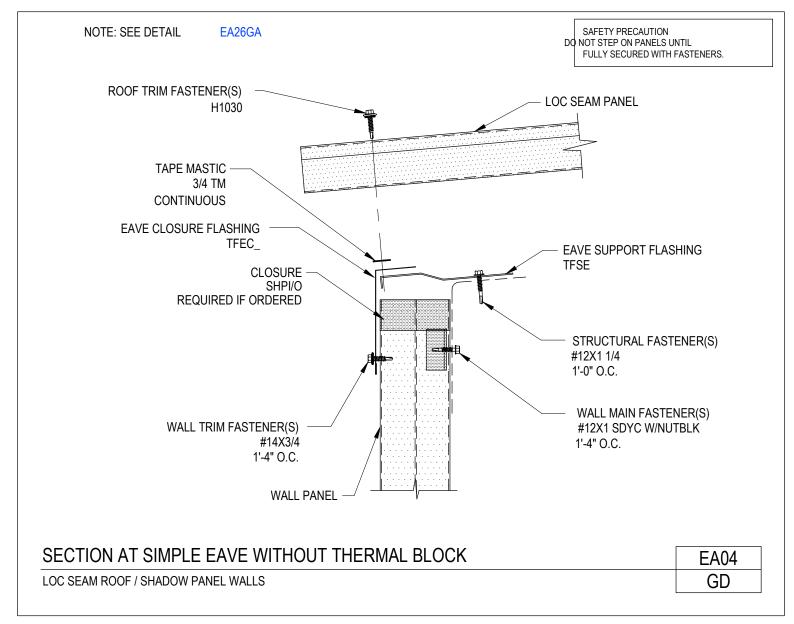

PRODUCT MANUAL

Section at Simple Eave Without Thermal Block Loc Seam Roof / Shadow Panel Walls EA04/GD

Download the DWG file by clicking here.

**To Section Index** 

Section at Simple Hemmed Eave w/ Thermal Blocks at Purlins Loc Seam Roof w/ Thermal Blocks TB1T, TB2T or TB3T, Arch III, Arch "V" Rib or Longspan III Walls EA04G/GB