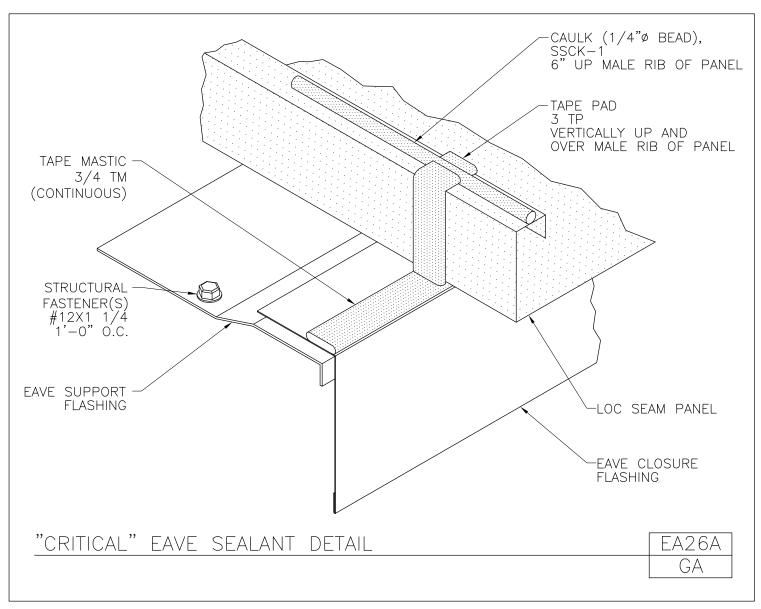

**To Section Index** 

A NUCOR COMPANY

Ice & Snow Eave Detail w/ Oversize Gutter Loc Seam Panel EA25/GA

**To Section Index** 

"Critical" Eave Sealant Detail

EA26A/GA

Download the DWG file by clicking here.

PRODUCT MANUAL