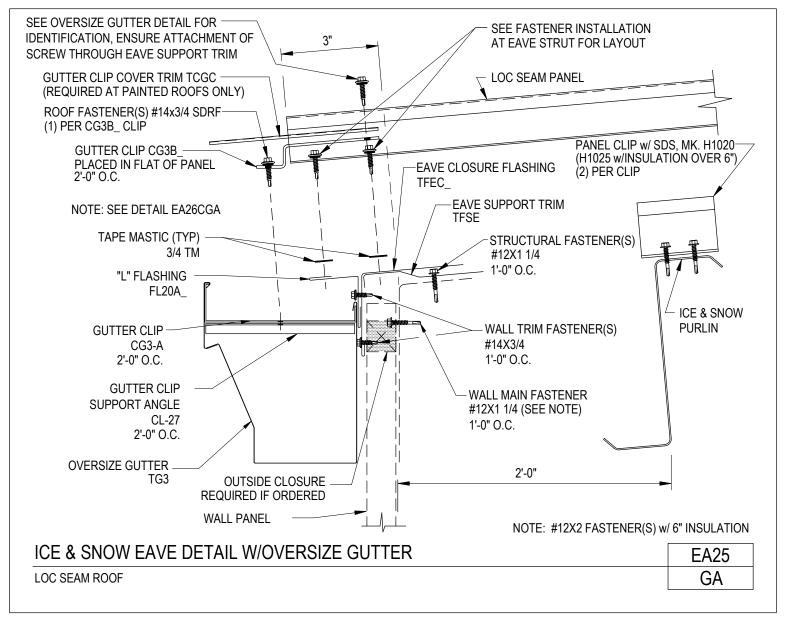

**To Section Index** 

A NUCOR COMPANY

Ice & Snow Eave Detail w/ Oversize Gutter Loc Seam Panel EA25/GA

**To Section Index** 

"Critical" Eave Sealant Detail

EA26A/GA

Download the DWG file by clicking here.

PRODUCT MANUAL