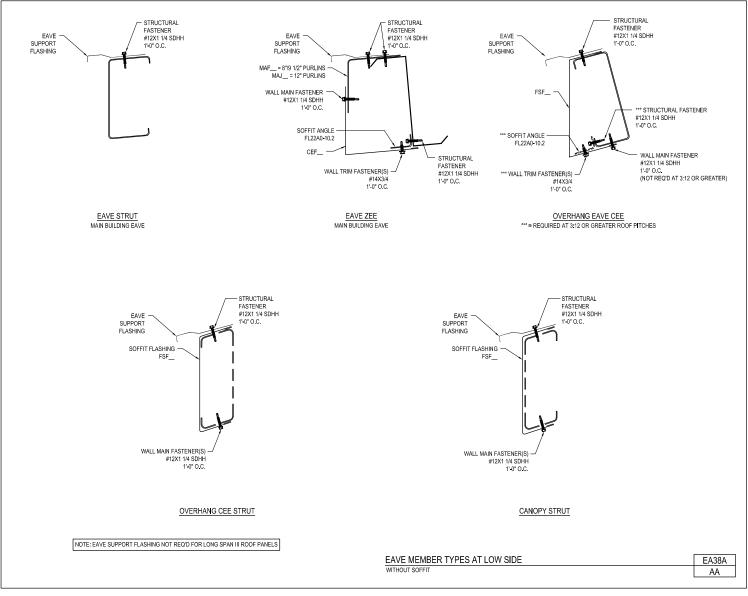

EA32/GA

Eave Member Type at Low Side With Soffit EA38/AA

Eave Member Type at Low Side Without Soffit EA38A/AA

Eave Member Type at High Side With Soffit EA38B/AA

Download the DWG file by clicking here.

Eave Member Type at High Side Without Soffit EA38BA/AA