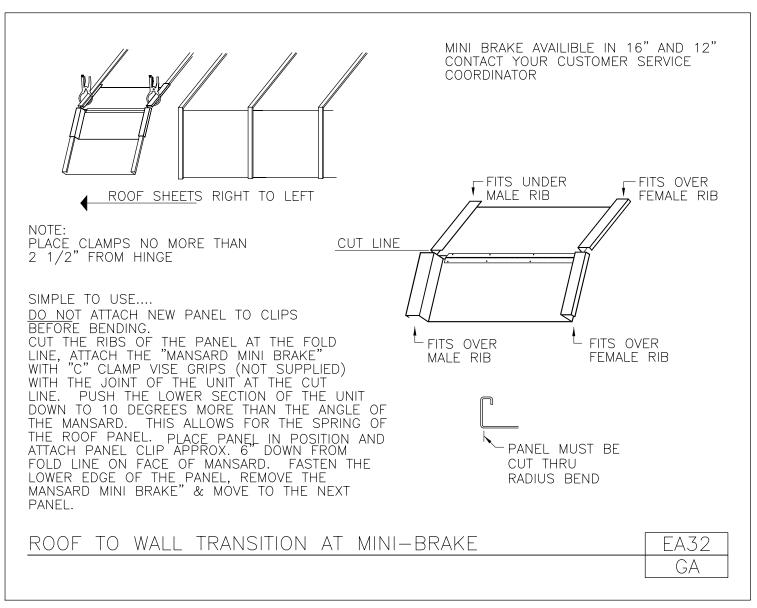

Download the DWG file by clicking here.

Roof to Wall Transition at Eave Loc Seam Panel EA30/GA

Roof to Wall Transition at Eave Loc Seam Panel EA31/GA

Download the DWG file by clicking here.

Roof to Wall Transition at Mini-Brake

EA32/GA

Eave Member Type at Low Side With Soffit EA38/AA

Eave Member Type at Low Side Without Soffit EA38A/AA

Eave Member Type at High Side With Soffit EA38B/AA

Download the DWG file by clicking here.

Eave Member Type at High Side Without Soffit EA38BA/AA