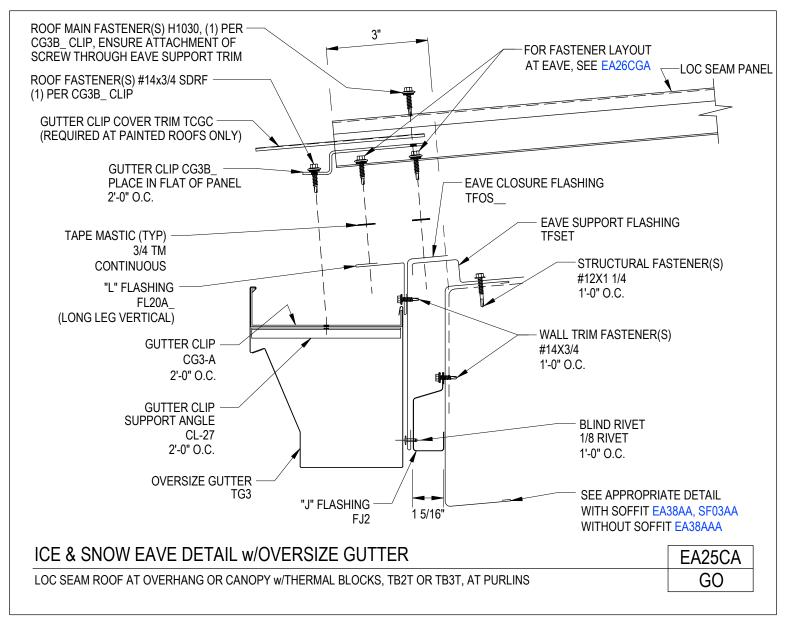

**To Section Index** 

Ice & Snow Eave Detail w/ Oversize Gutter Loc Seam Roof at Overhang EA25A/GO

Download the DWG file by clicking here.

**To Section Index** 

Ice & Snow Eave Detail w/ Oversize Gutter Loc Seam Roof at Overhang w/ Thermal Blocks, TB2T or TB3T at Purlins EA25CA/GO

AMERICAN

**BUILDINGS** 

A NUCOR COMPANY

Download the DWG file by clicking here.

**To Section Index** 

Ice & Snow Eave Detail w/ Oversize Gutter Loc Seam Roof w/ Thermal Blocks at Purlins EA25C/GA

Download the DWG file by clicking here.