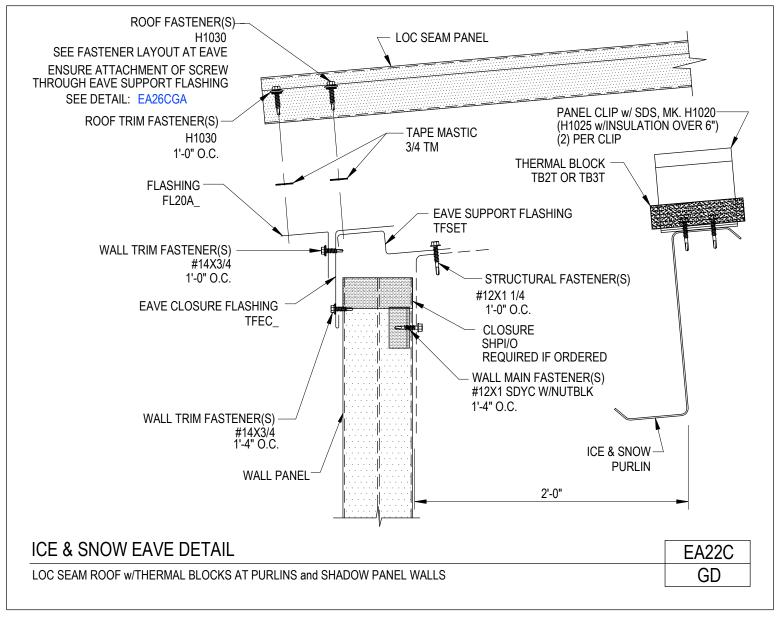

# AMERICAN BUILDINGS

Ice & Snow Eave Detail Loc Seam Roof w/ Thermal Blocks at Purlins and Shadow Panel Walls EA22C/GD

Download the DWG file by clicking here.

**To Section Index** 