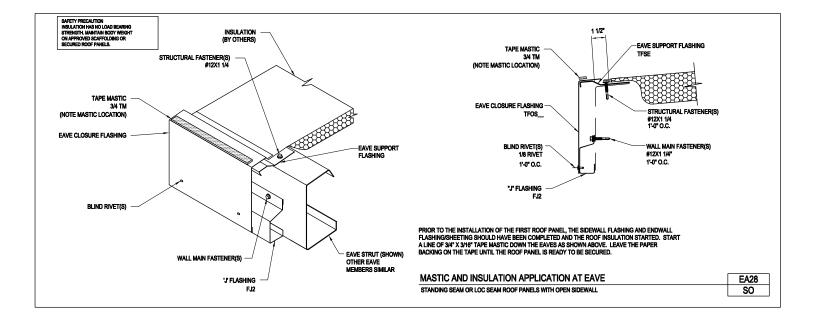

Download the DWG file by clicking here.

Mastic and Insulation Application at Eave With Thermal Blocks at Purlins EA28C/AB

Download the DWG file by clicking here.

Mastic and Insulation Application at Eave Standing Seam or Loc Seam Roof Panels with Open Sidewall EA28/SO