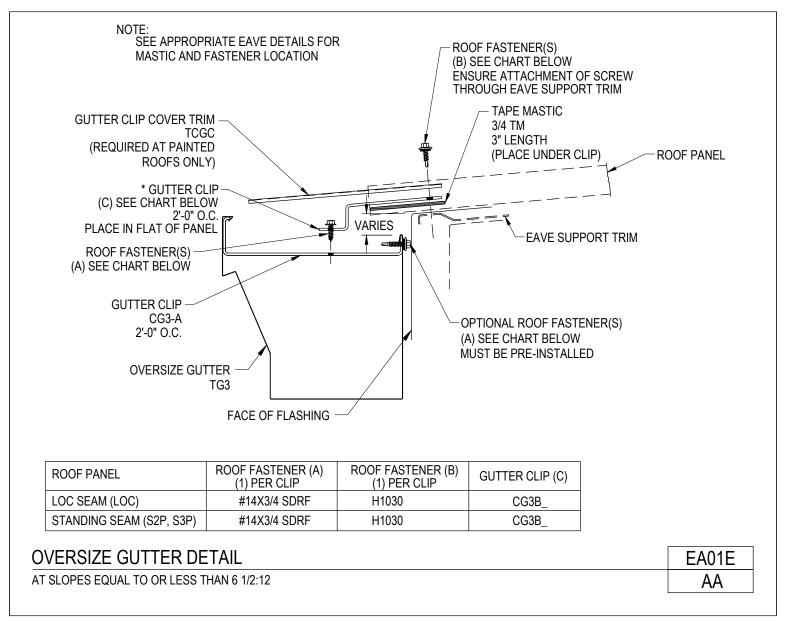

Download the DWG file by clicking here.

**To Section Index** 

Oversize Gutter Detail At Slopes Equal to or Less Than 6 1/2:12 EA01E/AA

Download the DWG file by clicking here.

**To Section Index** 

Oversize Gutter Detail With Open Sidewall At Slopes Equal to or Less Than 6 1/2:12 EA01E/AO