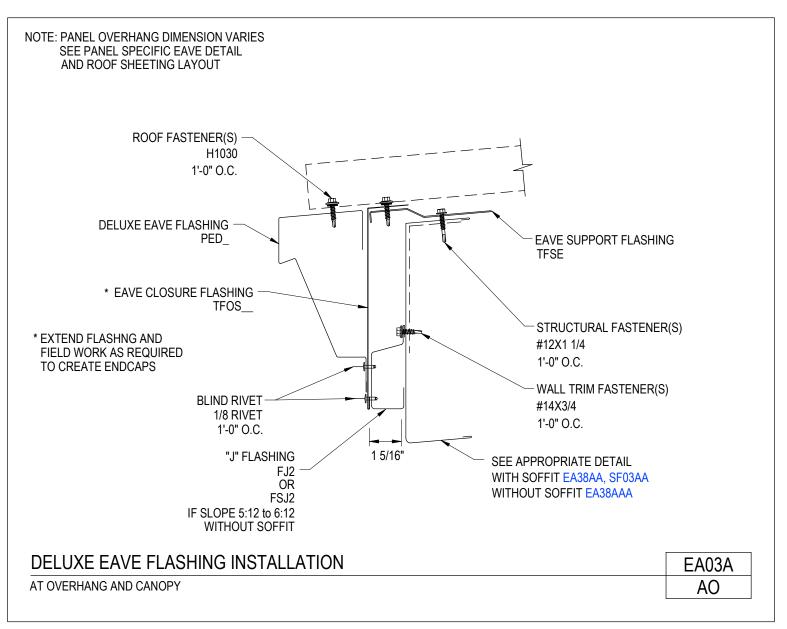

EA03/AA

**To Section Index** 

Deluxe Eave Flashing Installation At Overhang EA03A/AO

Download the DWG file by clicking here.

Deluxe Eave Flashing Installation at Open Sidewall

EA03/AO

Download the DWG file by clicking here.