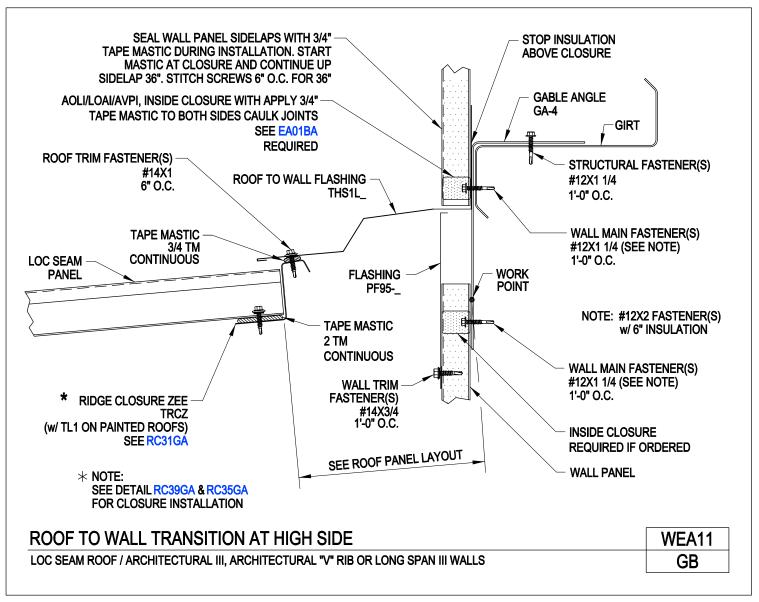

Download the DWG file by clicking here.

Roof Sheeting Prior to Wall Sheeting Instructions

EA11/AA

Roof to Wall Transition at High Side Loc Seam Roof/Architectural III, Architectural "V" Rib or Long Span III Walls EA11/GB

Download the DWG file by clicking here.

**To Section Index** 

PRODUCT MANUAL

Roof to Wall Transition at High Side Loc Seam Roof/Shadow Panel Walls EA11/GD

Download the DWG file by clicking here.

**To Section Index** 