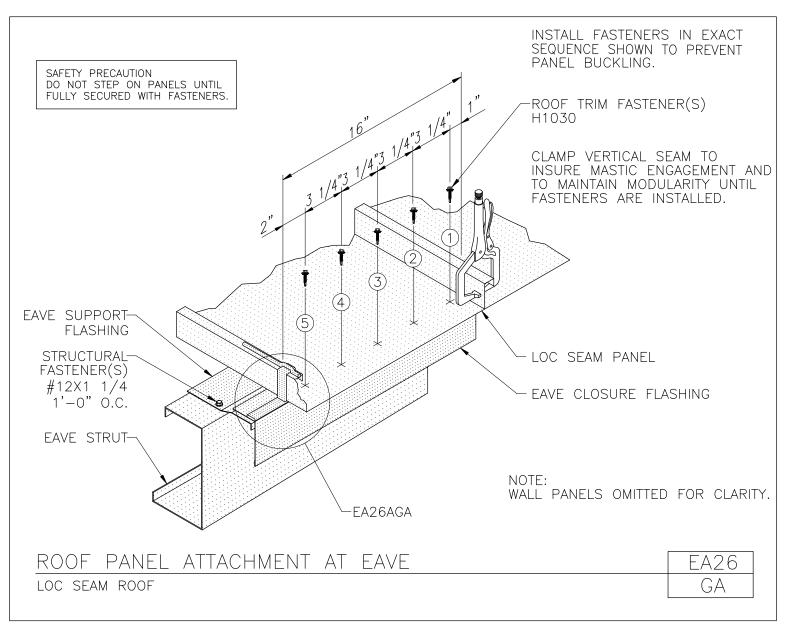

Roof Panel Attachment at Eave w/ Ice & Snow Loc Seam Panel EA26C/GA

Download the DWG file by clicking here.

Roof Panel Attachment at Eave Loc Seam Panel EA26/GA

Download the DWG file by clicking here.

Mastic and Insulation Application at Eave Without Thermal Spacers EA28/AB