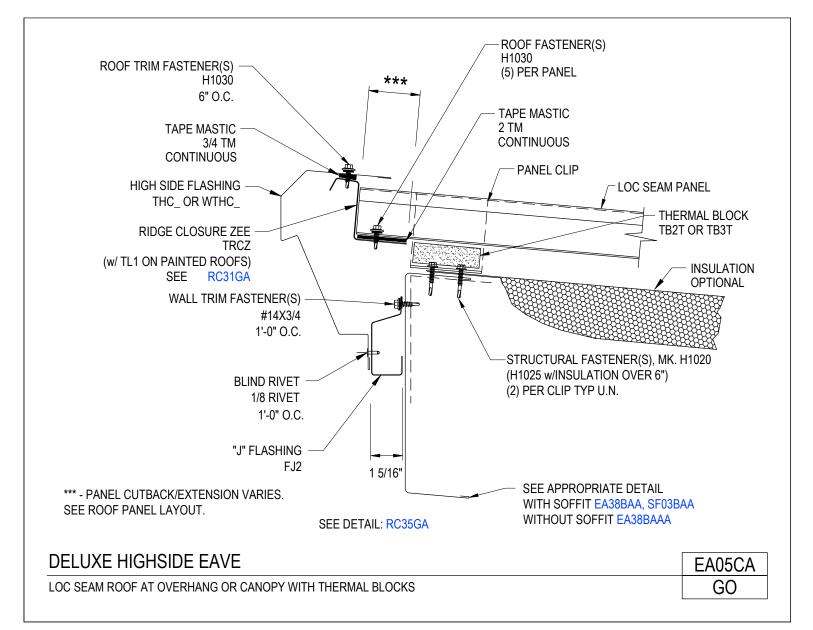

Download the DWG file by clicking here.

Deluxe High Side Eave Loc Seam Roof at Overhang w/ Thermal Blocks EA05CA/GO

Download the DWG file by clicking here.

**To Section Index** 

Deluxe High Side Eave Loc Seam Roof w/ Thermal Blocks EA05C/GB