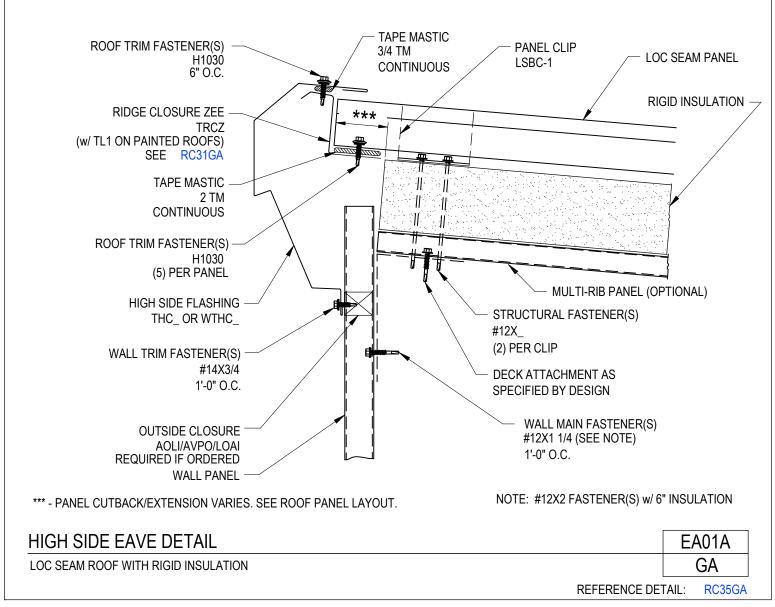

Download the DWG file by clicking here.

**To Section Index** 

High Side Eave Detail Loc Seam Panel w/ Rigid Insulation EA01A/GA

Download the DWG file by clicking here.

**Deluxe Eave Flashing Installation** 