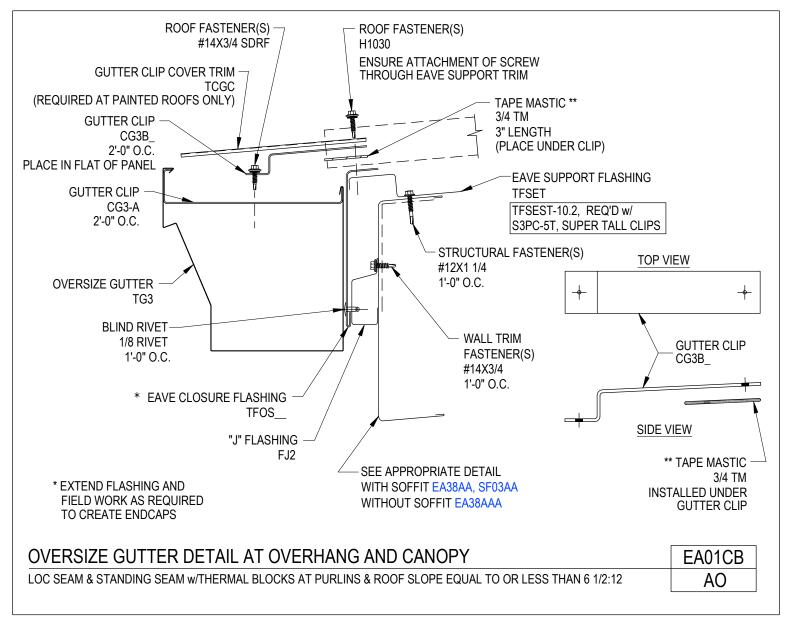

Download the DWG file by clicking here.

AMERICAN

**BUILDINGS** 

A NUCOR COMPANY

Oversize Gutter Detail at Overhang Loc Seam & Standing Seam w/ Thermal Blocks at Purlins & Roof Slope Equal to or Less Than 6 1/2:12 EA01CB/AO