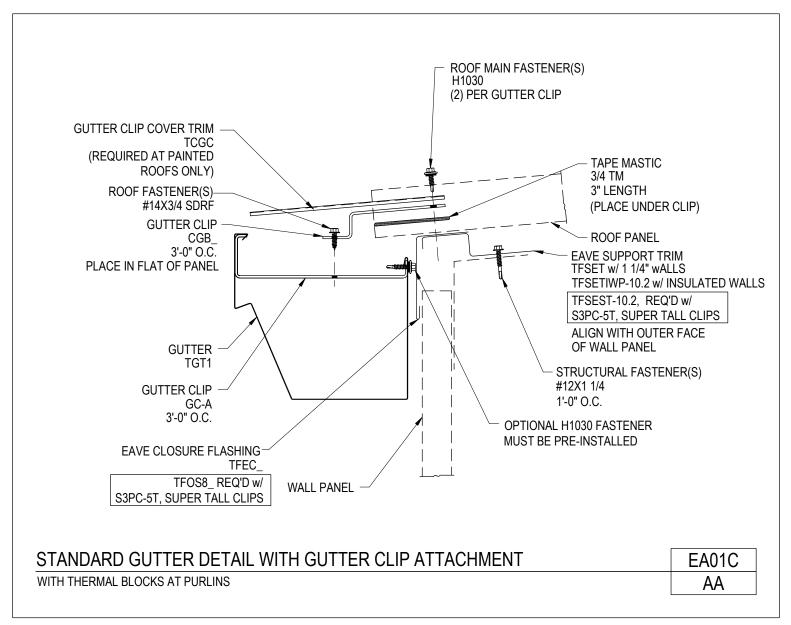

PRODUCT MANUAL STANDING SEAM ROOF PANEL

Standard Gutter Detail with Gutter Clip Attachment

EA01/AA

Download the DWG file by clicking here.

Standard Gutter Detail with Gutter Clip Attachment With Thermal Blocks EA01C/AA