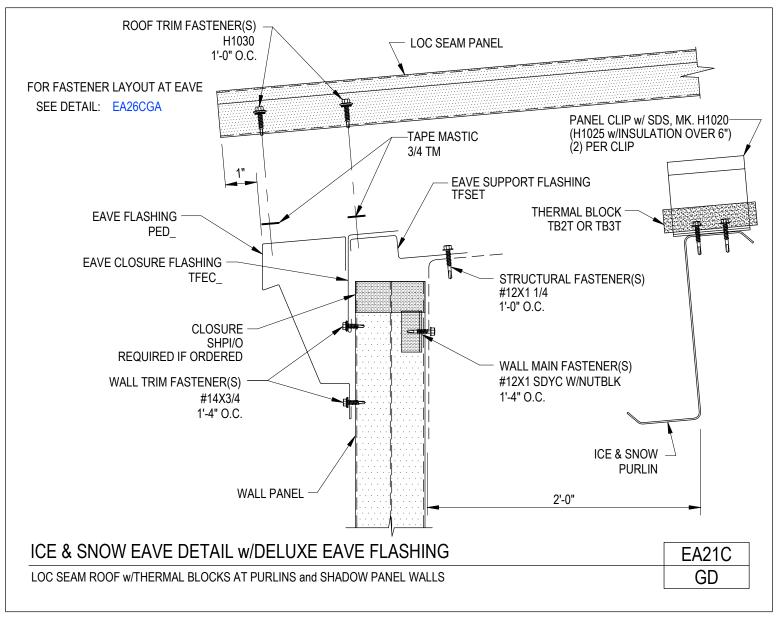

# AMERICAN BUILDINGS

Ice & Snow Eave Detail w/ Deluxe Eave Flashing Loc Seam Panel w/ Thermal Blocks at Purlins and Shadow Panel Walls EA21C/GD

Download the DWG file by clicking here.

**To Section Index** 