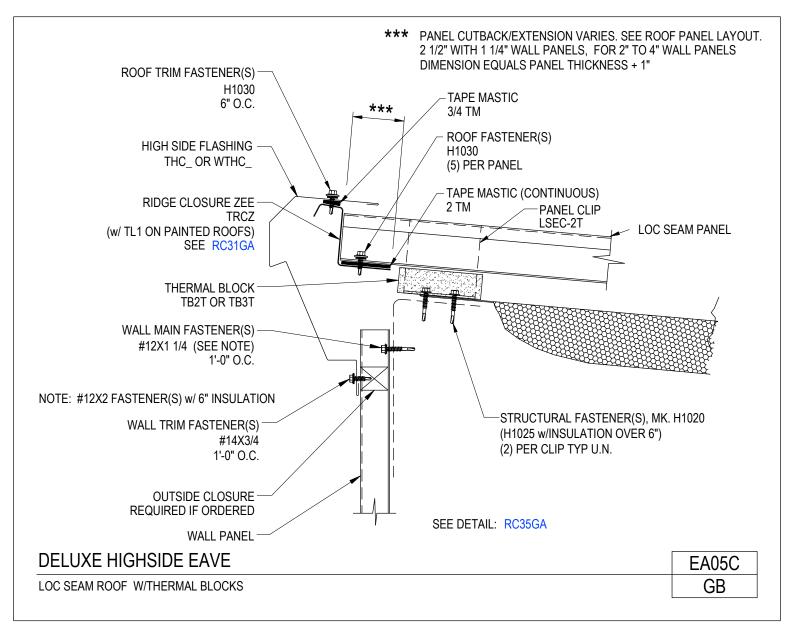

Download the DWG file by clicking here.

Deluxe High Side Eave Loc Seam Roof at Overhang w/ Thermal Blocks EA05CA/GO

Download the DWG file by clicking here.

**To Section Index** 

Deluxe High Side Eave Loc Seam Roof w/ Thermal Blocks EA05C/GB