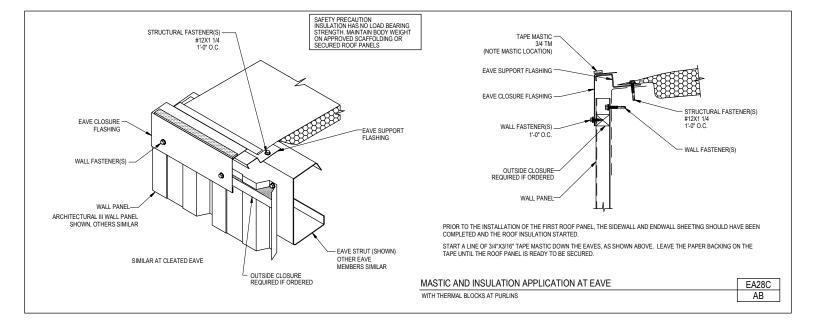

Download the DWG file by clicking here.

Mastic and Insulation Application at Eave With Thermal Blocks at Purlins EA28C/AB

Download the DWG file by clicking here.

Mastic and Insulation Application at Eave Standing Seam or Loc Seam Roof Panels with Open Sidewall EA28/SO