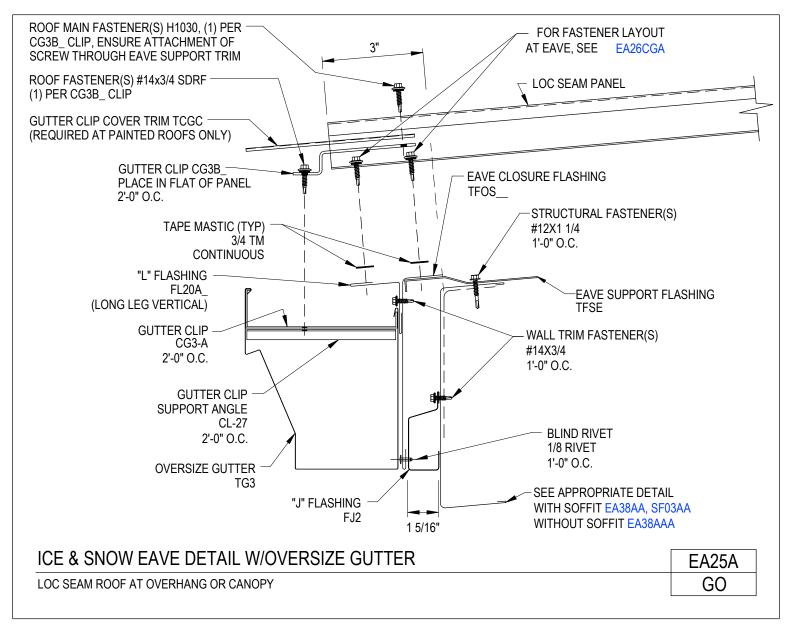

AMERICAN

**BUILDINGS** 

A NUCOR COMPANY

Download the DWG file by clicking here.

**To Section Index** 

Ice & Snow Eave Detail w/ Oversize Gutter Loc Seam Roof w/ Thermal Blocks at Purlins EA25C/GA

Download the DWG file by clicking here.