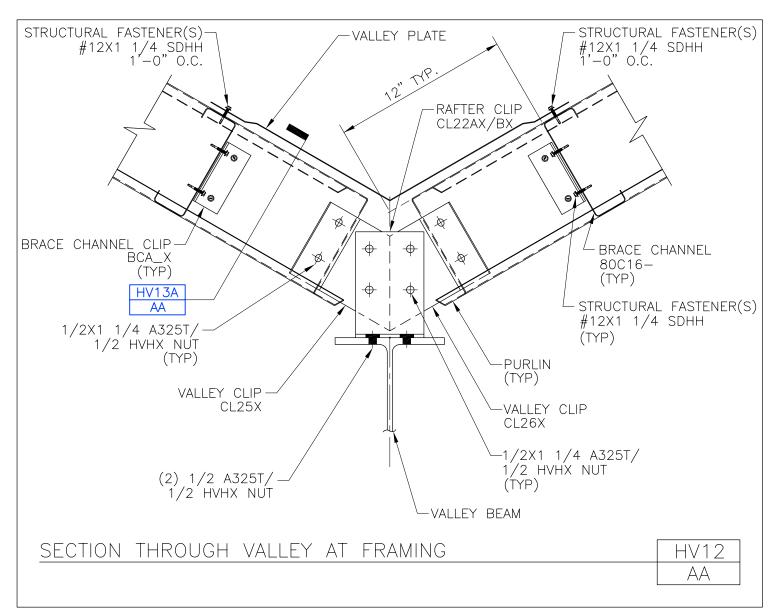

LOC SEAM PANEL

A NUCOR COMPANY

Hip Flashing Detail Loc Seam Panel HV11/GA

Download the DWG file by clicking here.

LOC SEAM PANEL

Section Through Valley at Framing

HV12/AA

Download the DWG file by clicking here.