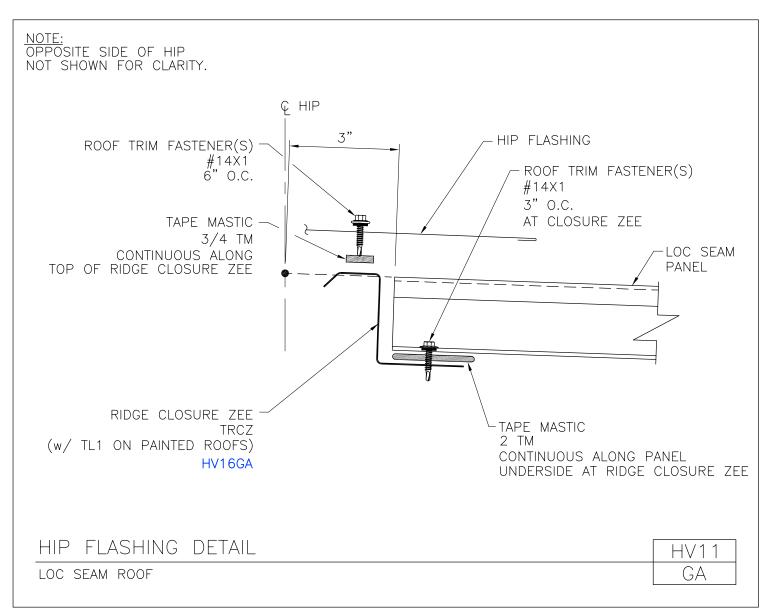

LOC SEAM PANEL

A NUCOR COMPANY

Hip Flashing Detail Loc Seam Panel HV11/GA

Download the DWG file by clicking here.

LOC SEAM PANEL

Section Through Valley at Framing

HV12/AA

Download the DWG file by clicking here.