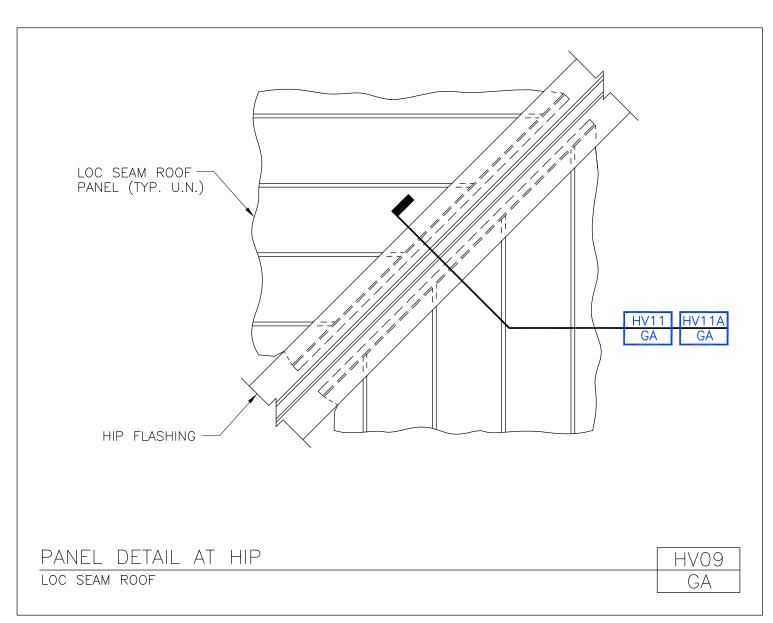

LOC SEAM PANEL

A NUCOR COMPANY

Panel Detail at Hip Loc Seam Panel HV09/GA

Download the DWG file by clicking here.

LOC SEAM PANEL

A NUCOR COMPANY

Cleated Hip Flashing Detail Loc Seam Panel HV11A/GA

Download the DWG file by clicking here.