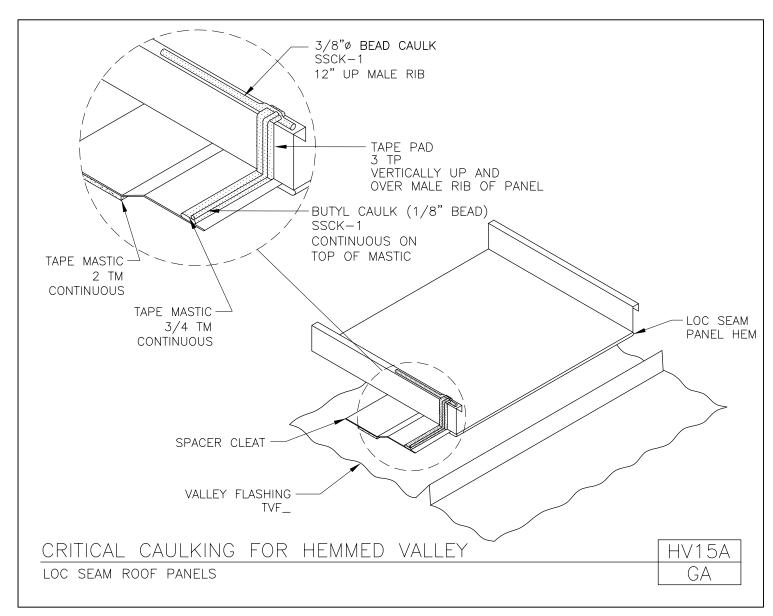

# PRODUCT MANUAL LOC SEAM PANEL

A NUCOR COMPANY

Critical Caulking for Hemmed Valley Loc Seam Panel HV15A/GA

Download the DWG file by clicking here.

LOC SEAM PANEL

A NUCOR COMPANY

Sidelap Sealant Detail at Valley Loc Seam Panel HV15/GA