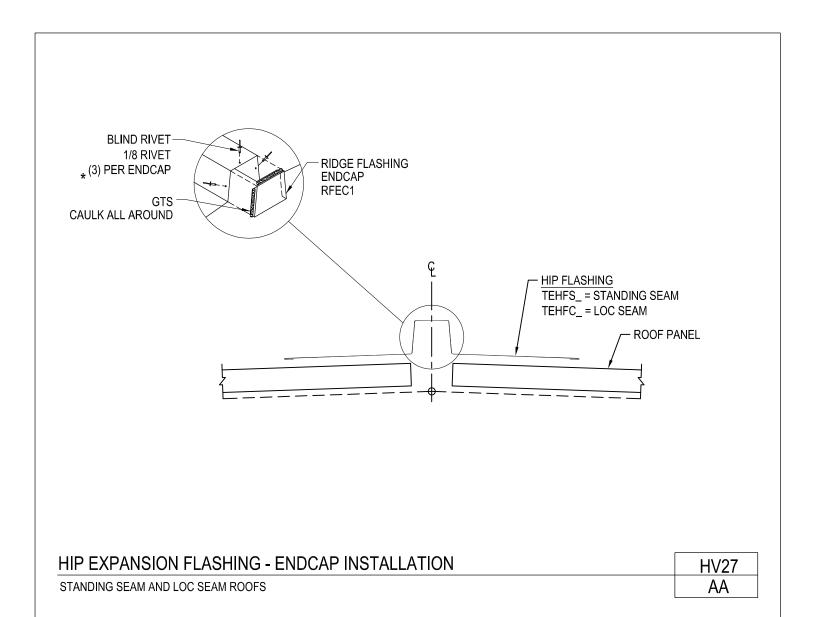

Download the DWG file by clicking here.

LOC SEAM PANEL

A NUCOR COMPANY

Retrofit - Valley Framing Detail Loc Seam Panel HV26/GA

Download the DWG file by clicking here.

LOC SEAM PANEL

A NUCOR COMPANY

Hip Expansion Flashing - Endcap Installation Standing Seam and Loc Seam Roofs HV27/AA