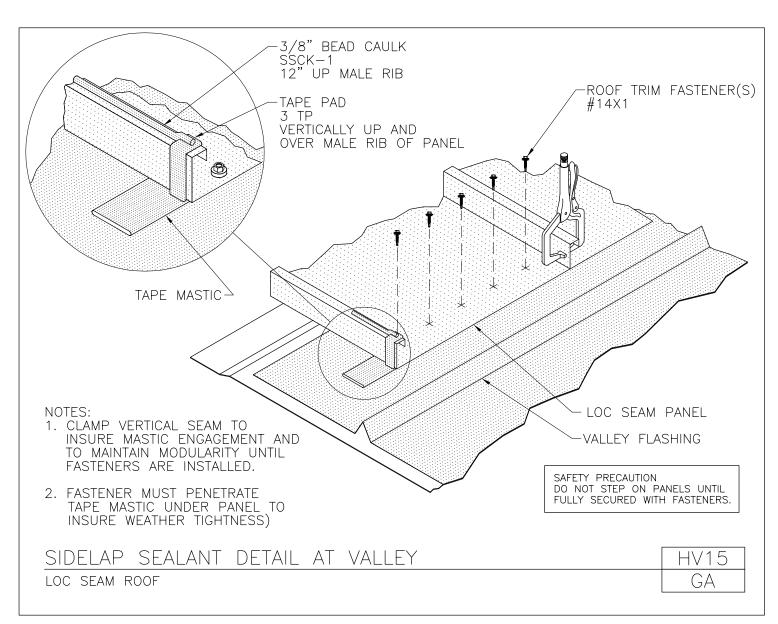

# PRODUCT MANUAL LOC SEAM PANEL

A NUCOR COMPANY

Critical Caulking for Hemmed Valley Loc Seam Panel HV15A/GA

Download the DWG file by clicking here.

LOC SEAM PANEL

A NUCOR COMPANY

Sidelap Sealant Detail at Valley Loc Seam Panel HV15/GA

Download the DWG file by clicking here.

LOC SEAM PANEL

A NUCOR COMPANY

Side Lap Sealant Detail at Hip Loc Seam Panel HV16/GA

Download the DWG file by clicking here.

LOC SEAM PANEL

Section Through Valley at Eave Strut