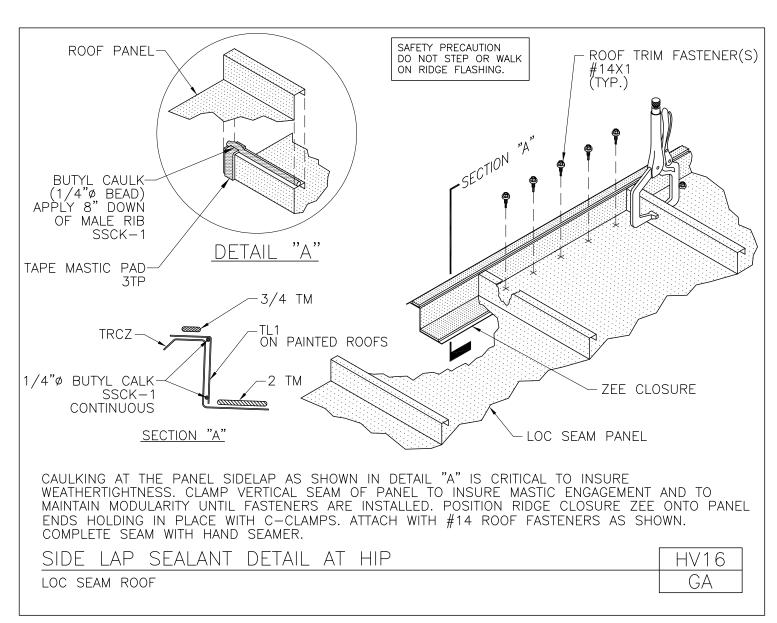

Download the DWG file by clicking here.

LOC SEAM PANEL

A NUCOR COMPANY

Side Lap Sealant Detail at Hip Loc Seam Panel HV16/GA

Download the DWG file by clicking here.

LOC SEAM PANEL

Section Through Valley at Eave Strut