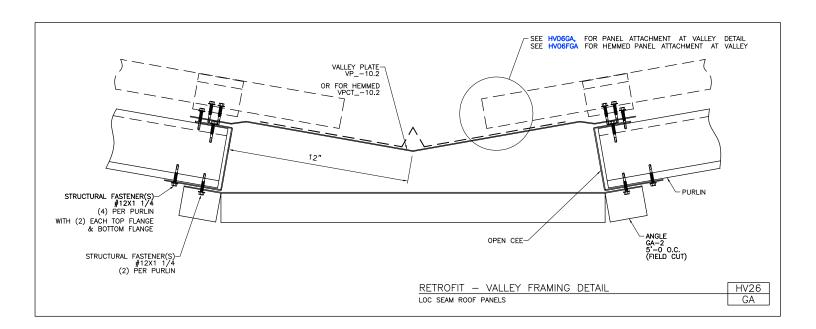

Download the DWG file by clicking here.

LOC SEAM PANEL

A NUCOR COMPANY

Retrofit - Valley Framing Detail Loc Seam Panel HV26/GA

Download the DWG file by clicking here.

LOC SEAM PANEL

A NUCOR COMPANY

Hip Expansion Flashing - Endcap Installation Standing Seam and Loc Seam Roofs HV27/AA