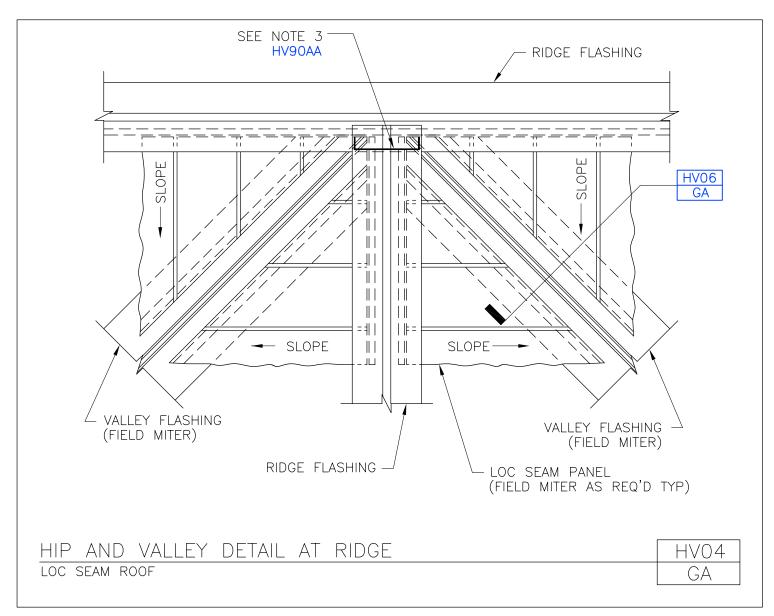

Hip and Valley Detail at Ridge Loc Seam Panel HV03/GA

Download the DWG file by clicking here.

LOC SEAM PANEL

A NUCOR COMPANY

Hip and Valley Detail at Ridge Loc Seam Panel HV04/GA

Download the DWG file by clicking here.