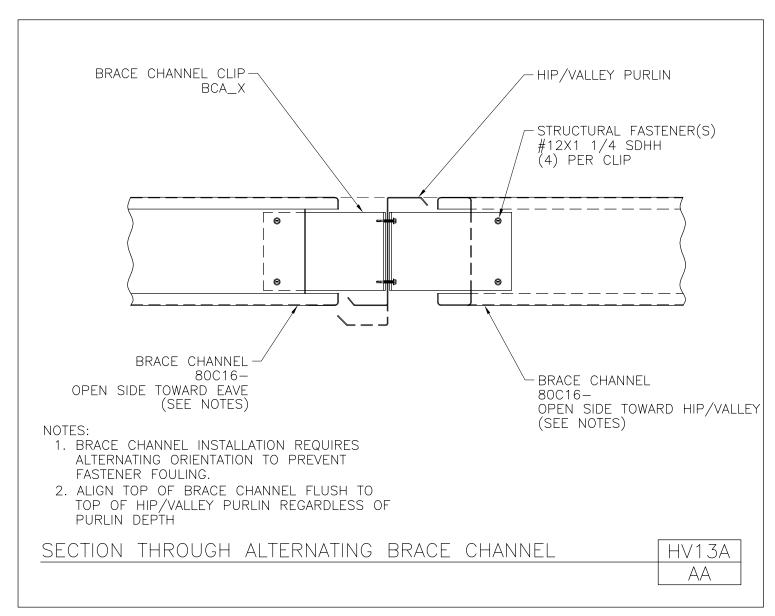

LOC SEAM PANEL

Section Through Hip at Frame

HV13/AA

Download the DWG file by clicking here.

LOC SEAM PANEL

A NUCOR COMPANY

Section Through Alternating Brace Channel

HV13A/AA