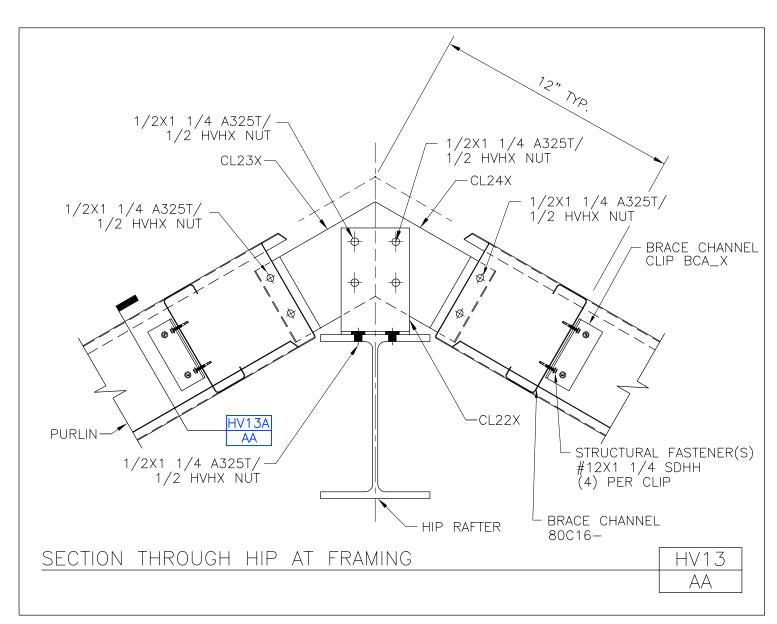

LOC SEAM PANEL

Section Through Hip at Frame

HV13/AA

Download the DWG file by clicking here.

LOC SEAM PANEL

A NUCOR COMPANY

Section Through Alternating Brace Channel

HV13A/AA