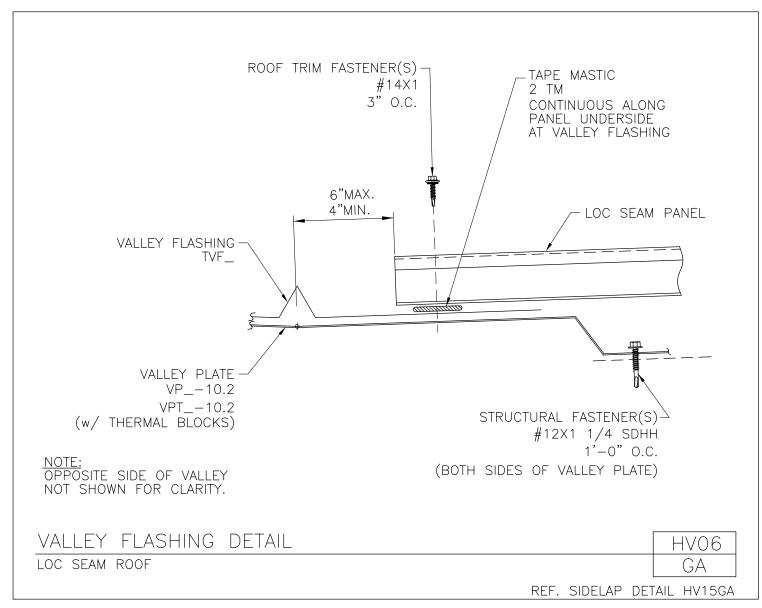

LOC SEAM PANEL

Valley Flashing Detail

Loc Seam Panel
HV06/GA

Download the DWG file by clicking here.

LOC SEAM PANEL

A NUCOR COMPANY

Panel Detail at Valley Loc Seam Panel HV07/GA

Download the DWG file by clicking here.