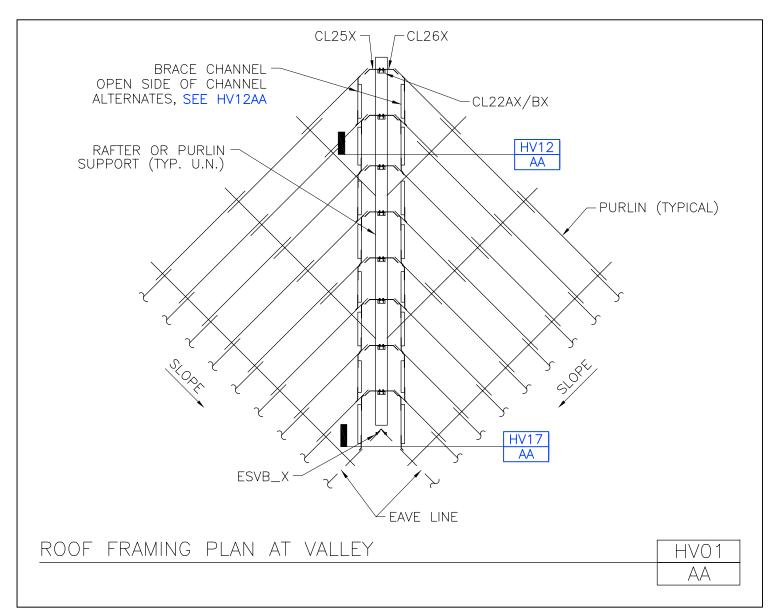

#### **Product Manual - Loc Seam Panels - Hip and Valley**

HV0A/GA, Hip and Valley Details Key Plan

HV01/AA, Roof Framing Plan at Valley

HV01/GA, Valley Detail at Eave

HV02/GA, Hip Detail at Eave

HV03/GA, Hip and Valley Detail at Ridge

A NUCOR COMPANY

Hip and Valley Details Key Plan Loc Seam Panel HV0A/GA

Download the DWG file by clicking here.

LOC SEAM PANEL

Roof Framing Plan at Valley

HV01/AA

Download the DWG file by clicking here.

LOC SEAM PANEL