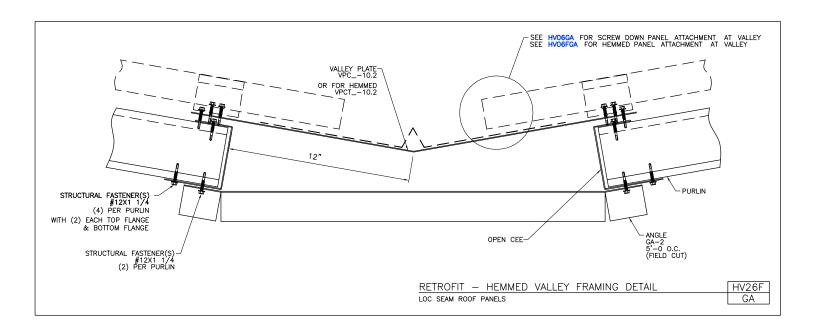

# PRODUCT MANUAL LOC SEAM PANEL

A NUCOR COMPANY

Retrofit - Valley Framing Detail w/ Thermal Blocks Loc Seam Panel HV26C/GA

Download the DWG file by clicking here.

LOC SEAM PANEL

A NUCOR COMPANY

Retrofit - Hemmed Valley Framing Detail Loc Seam Panel HV26F/GA

Download the DWG file by clicking here.

LOC SEAM PANEL

A NUCOR COMPANY

Retrofit - Valley Framing Detail Loc Seam Panel HV26/GA

Download the DWG file by clicking here.

LOC SEAM PANEL

A NUCOR COMPANY

Hip Expansion Flashing - Endcap Installation Standing Seam and Loc Seam Roofs HV27/AA