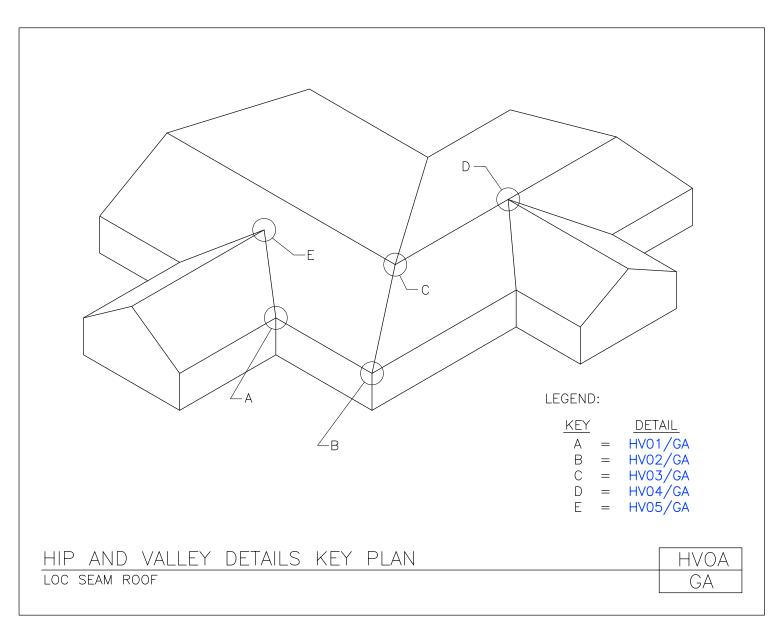

#### **Product Manual - Loc Seam Panels - Hip and Valley**

HV0A/GA, Hip and Valley Details Key Plan

HV01/AA, Roof Framing Plan at Valley

HV01/GA, Valley Detail at Eave

HV02/GA, Hip Detail at Eave

HV03/GA, Hip and Valley Detail at Ridge

A NUCOR COMPANY

Hip and Valley Details Key Plan Loc Seam Panel HV0A/GA

Download the DWG file by clicking here.

LOC SEAM PANEL

Roof Framing Plan at Valley

HV01/AA

Download the DWG file by clicking here.

LOC SEAM PANEL