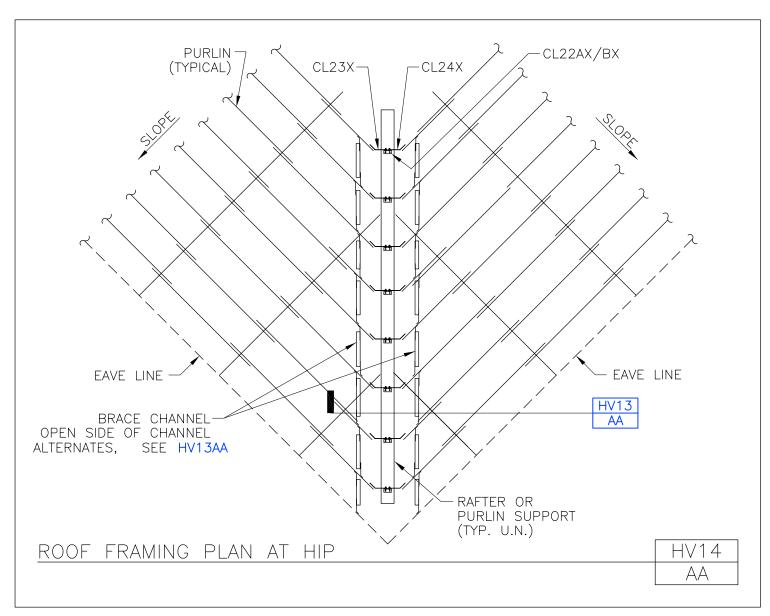

Download the DWG file by clicking here.

LOC SEAM PANEL

Roof Framing Plan at Hip

HV14/AA

Download the DWG file by clicking here.