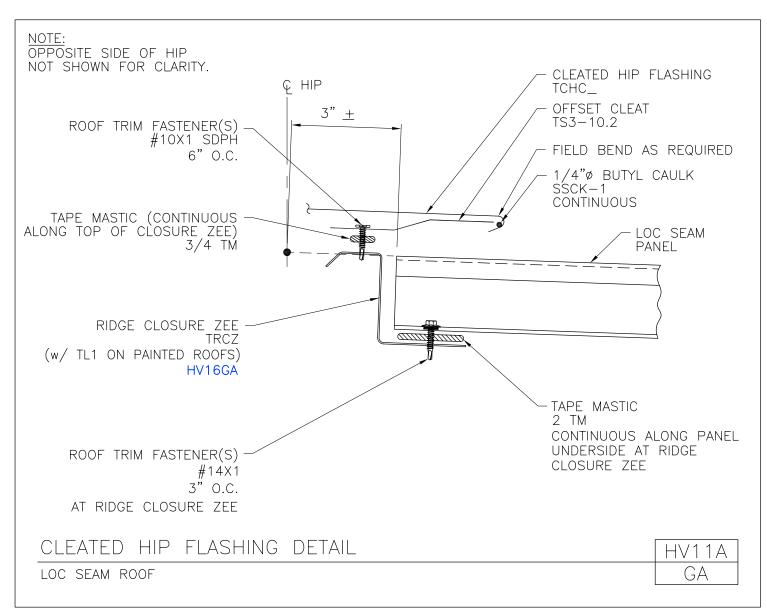

LOC SEAM PANEL

A NUCOR COMPANY

Panel Detail at Hip Loc Seam Panel HV09/GA

Download the DWG file by clicking here.

LOC SEAM PANEL

A NUCOR COMPANY

Cleated Hip Flashing Detail Loc Seam Panel HV11A/GA

Download the DWG file by clicking here.