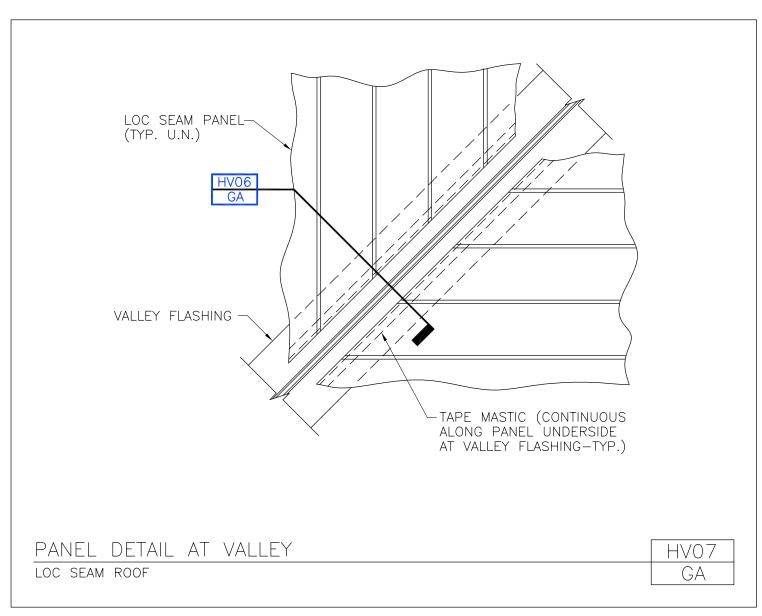

LOC SEAM PANEL

Valley Flashing Detail

Loc Seam Panel
HV06/GA

Download the DWG file by clicking here.

LOC SEAM PANEL

A NUCOR COMPANY

Panel Detail at Valley Loc Seam Panel HV07/GA

Download the DWG file by clicking here.