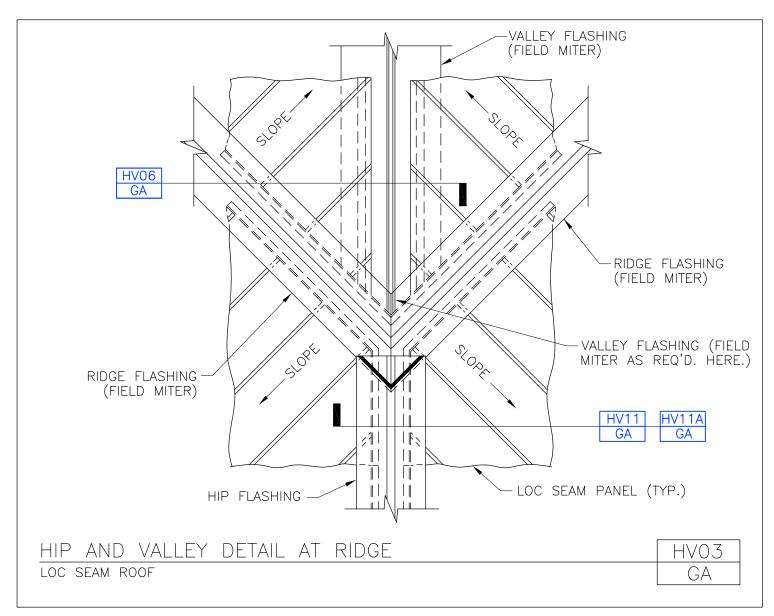

#### **Product Manual - Loc Seam Panels - Hip and Valley**

HV0A/GA, Hip and Valley Details Key Plan

HV01/AA, Roof Framing Plan at Valley

HV01/GA, Valley Detail at Eave

HV02/GA, Hip Detail at Eave

HV03/GA, Hip and Valley Detail at Ridge

Hip and Valley Detail at Ridge Loc Seam Panel HV03/GA

Download the DWG file by clicking here.

LOC SEAM PANEL

A NUCOR COMPANY

Hip and Valley Detail at Ridge Loc Seam Panel HV04/GA

Download the DWG file by clicking here.