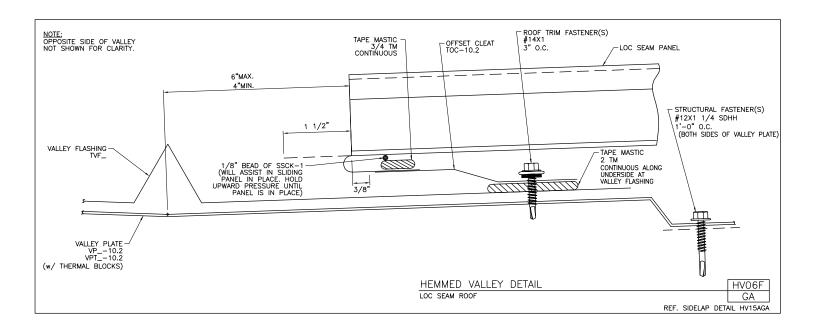

LOC SEAM PANEL

Valley Detail at Ridge Loc Seam Panel HV05/GA

Download the DWG file by clicking here.

LOC SEAM PANEL

A NUCOR COMPANY

Hemmed Valley Detail Loc Seam Panel HV06F/GA

Download the DWG file by clicking here.