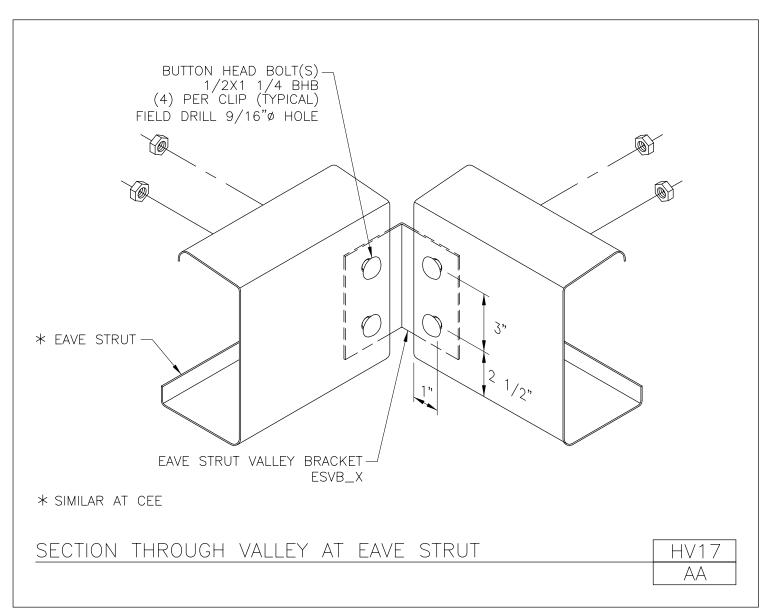

HV17/AA

Download the DWG file by clicking here.

LOC SEAM PANEL

Connection at Valley Eave Strut

HV18/AA

Download the DWG file by clicking here.