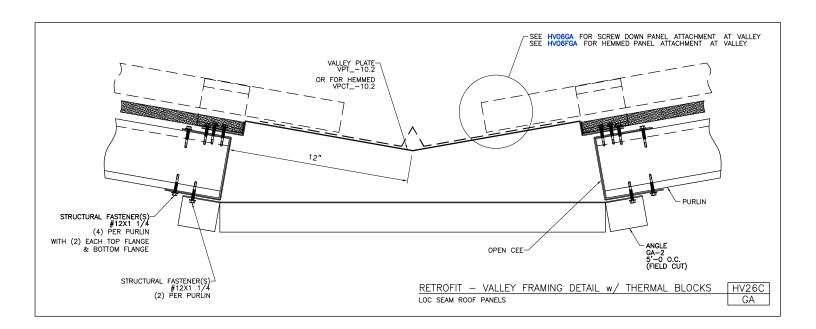

# PRODUCT MANUAL LOC SEAM PANEL

A NUCOR COMPANY

Retrofit - Valley Framing Detail w/ Thermal Blocks Loc Seam Panel HV26C/GA

Download the DWG file by clicking here.

LOC SEAM PANEL

A NUCOR COMPANY

Retrofit - Hemmed Valley Framing Detail Loc Seam Panel HV26F/GA