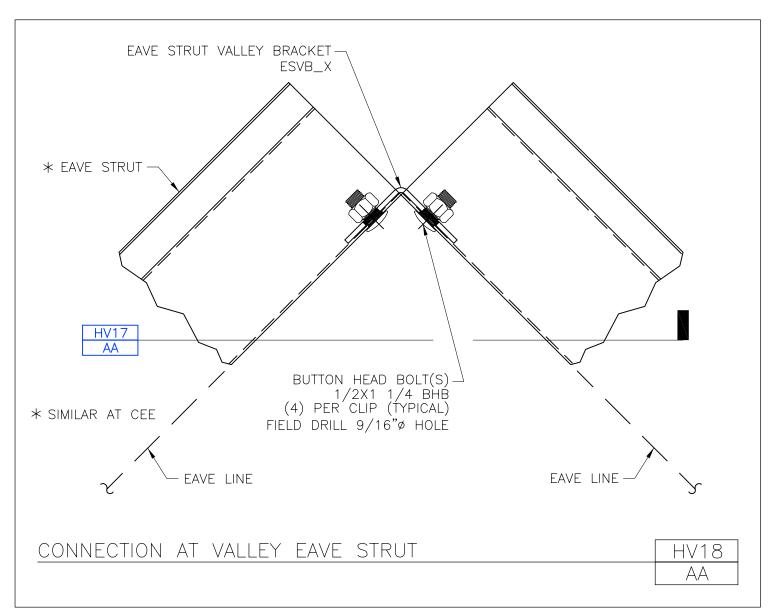

HV17/AA

Download the DWG file by clicking here.

LOC SEAM PANEL

Connection at Valley Eave Strut

HV18/AA

Download the DWG file by clicking here.