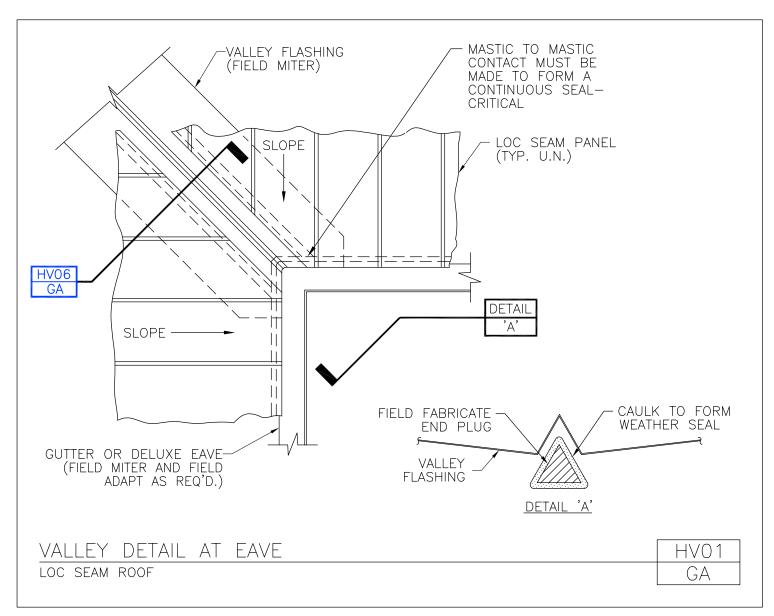

#### **Product Manual - Loc Seam Panels - Hip and Valley**

HV0A/GA, Hip and Valley Details Key Plan

HV01/AA, Roof Framing Plan at Valley

HV01/GA, Valley Detail at Eave

HV02/GA, Hip Detail at Eave

HV03/GA, Hip and Valley Detail at Ridge

A NUCOR COMPANY

Valley Detail at Eave Loc Seam Panel HV01/GA

Download the DWG file by clicking here.

LOC SEAM PANEL

Hip Detail at Eave Loc Seam Panel

HV02/GA

HIP FLASHING
(FIELD MITER)

LOC SEAM PANEL