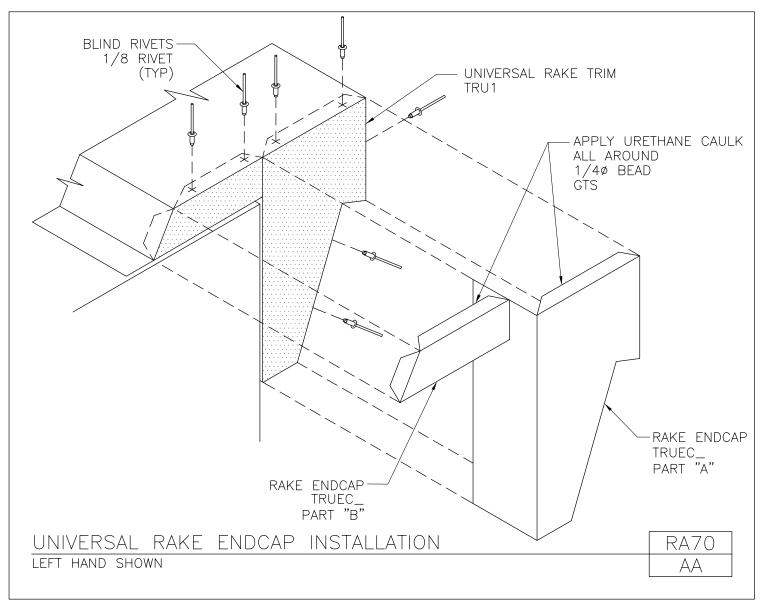

Download the DWG file by clicking here.

Universal Rake Endcap Installation Left Hand Shown RA70/AA

Download the DWG file by clicking here.

Highside Eave, Without Corner Box

RA70A/AA

Download the DWG file by clicking here.