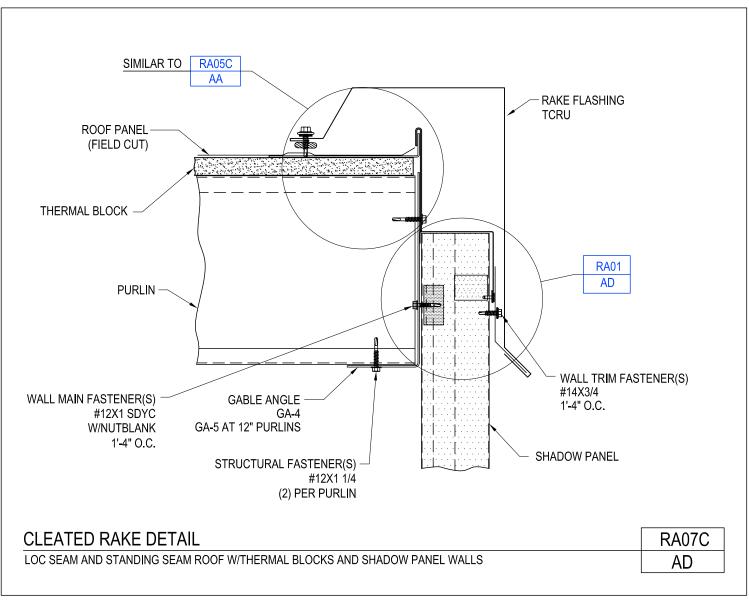

Download the DWG file by clicking here.

Cleated Rake Detail Loc Seam & Standing Seam Roof w/ Thermal Blocks Shadow Panel Walls RA07C/AD

Download the DWG file by clicking here.

Cleated Rake Detail w/ Thermal Blocks Loc Seam & Standing Seam Roof Panels @ Open Wall RA07C/AO