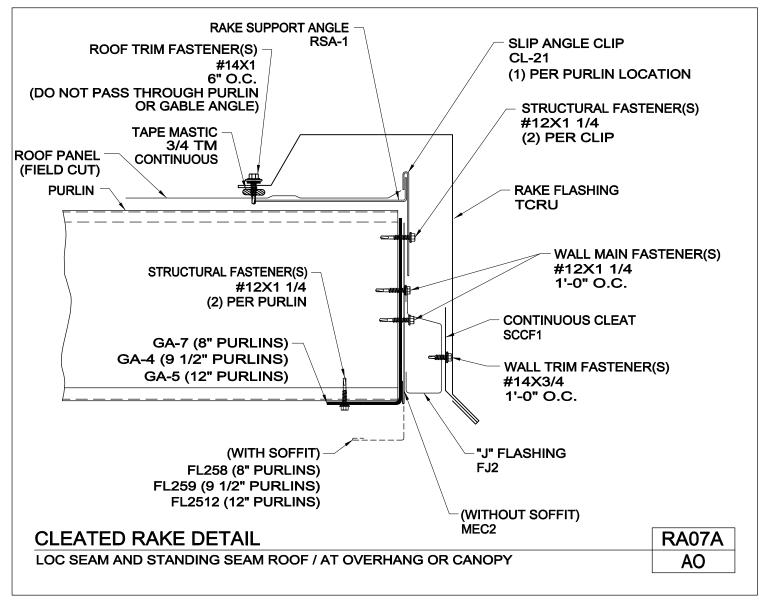

Cleated Rake Detail

Loc Seam & Standing Seam Roof @ Overhang or Canopy RA07A/AO

Download the DWG file by clicking here.

Cleated Rake Detail Loc Seam & Standing Seam Roof w/ Shadow Panel Walls RA07/AD

Download the DWG file by clicking here.