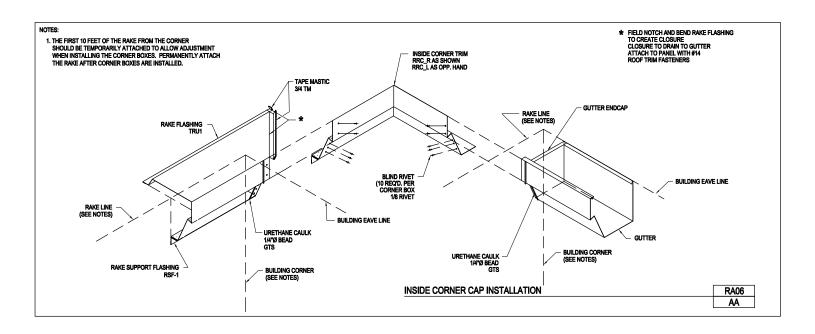

Download the DWG file by clicking here.

Inside Corner Cap Installation

RA06/AA

Download the DWG file by clicking here.

A NUCOR COMPANY

Cleated Rake Detail Loc Seam & Standing Seam Roof RA07/AA

Download the DWG file by clicking here.