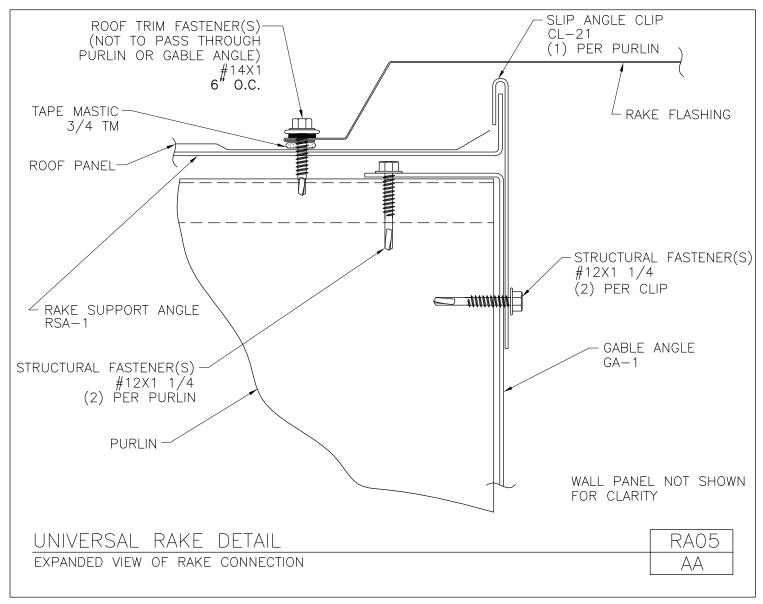

Highside Corner Box Loc Seam Roof With Universal Rake RA04B/GA

Download the DWG file by clicking here.

**To Section Index** 

Issued 9/28/2016

Universal Rake Detail Expanded View of Rake Connection RA05/AA

Download the DWG file by clicking here.

Universal Rake Detail Expanded View of Rake Connection RA05C/AA

Download the DWG file by clicking here.

Universal Rake Detail at Bar Joist Expanded View of Rake Connection RA05H/AA