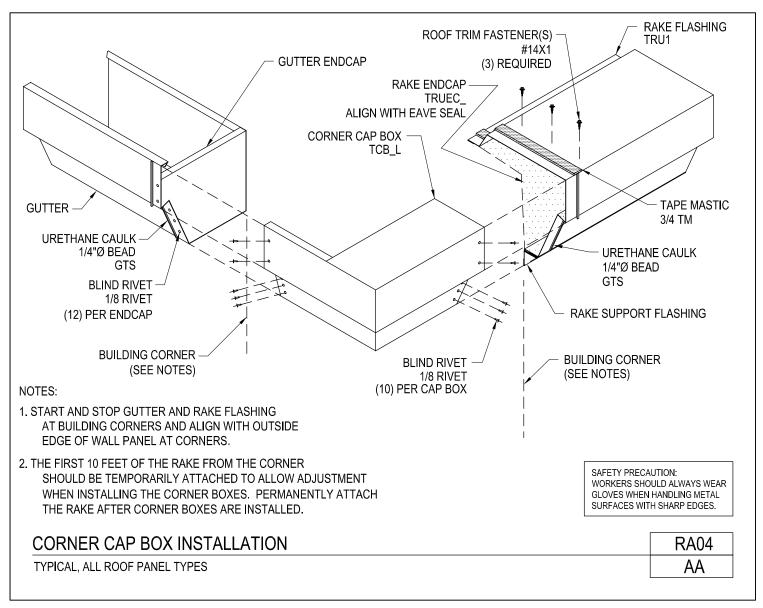

Corner Cap Box Installation Typical, All Roof Panel Types RA04/AA

Download the DWG file by clicking here.

Corner Cap Box Installation Typical All Roof Panels RA04A/AA

Download the DWG file by clicking here.