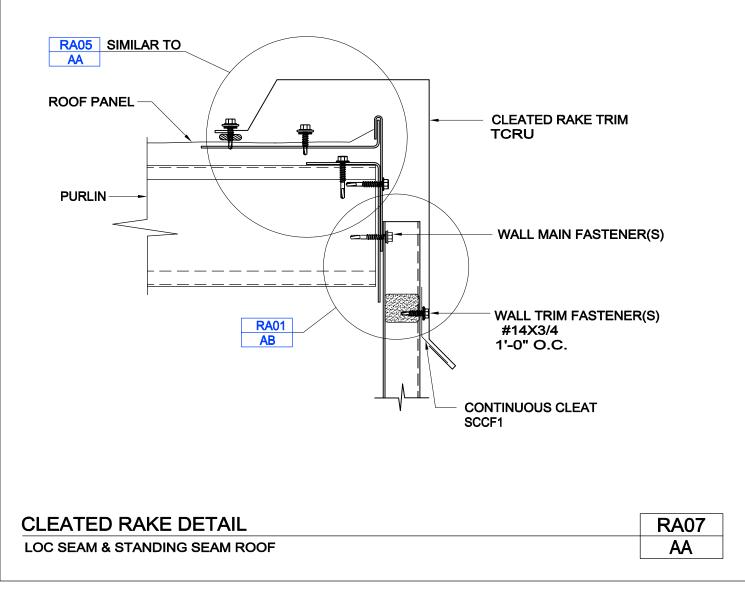

Download the DWG file by clicking here.

Inside Corner Cap Installation

RA06/AA

Download the DWG file by clicking here.

A NUCOR COMPANY

Cleated Rake Detail Loc Seam & Standing Seam Roof RA07/AA

Download the DWG file by clicking here.