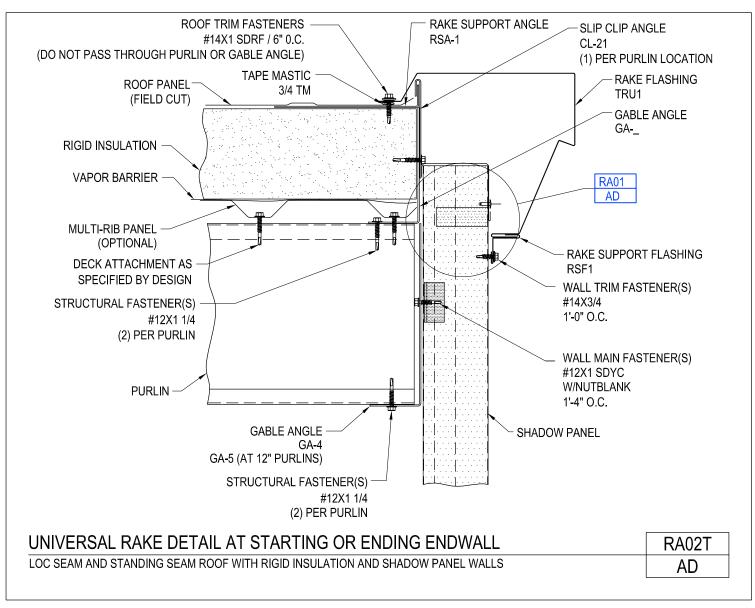

Universal Rake Detail at Starting or Ending Endwall

Loc Seam and Standing Seam Roof w/ Rigid Insulation, Architectural III, Architectural "V" Rib or Longspan III Walls RA02T/AA

Download the DWG file by clicking here.

Universal Rake Detail at Starting or Ending Endwall Loc Seam and Standing Seam Roof w/ Rigid Insulation at Overhang or Canopy RA02TA/AO

Download the DWG file by clicking here.

Universal Rake Detail at Starting or Ending Endwall Loc Seam and Standing Seam Roof w/ Rigid Insulation, Shadow Panel Walls RA02T/AD

Download the DWG file by clicking here.

**To Section Index** 

Revised 12/21/2018

Universal Rake Detail at Starting or Ending Endwall Loc Seam and Standing Seam Roof w/ Rigid Insulation / At Open Wall RA02T/AO