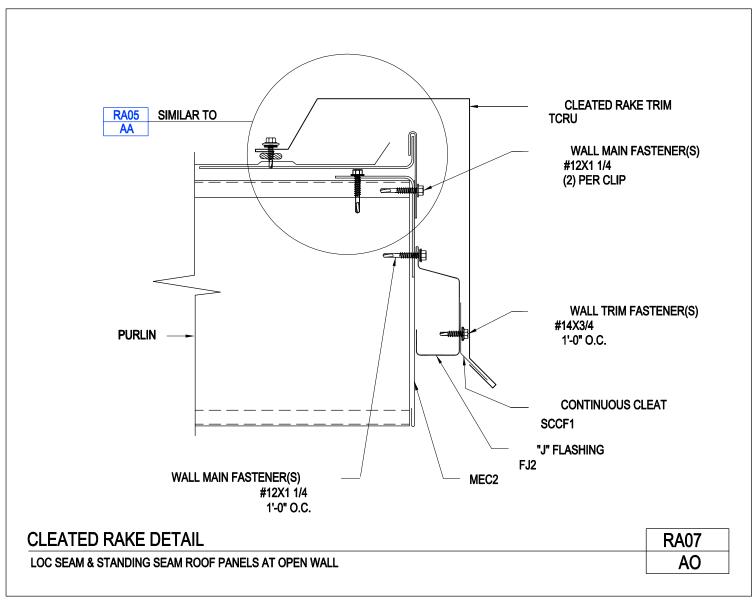

Cleated Rake Detail Loc Seam & Standing Seam Roof Panels @ Open Wall RA07/AO

Download the DWG file by clicking here.