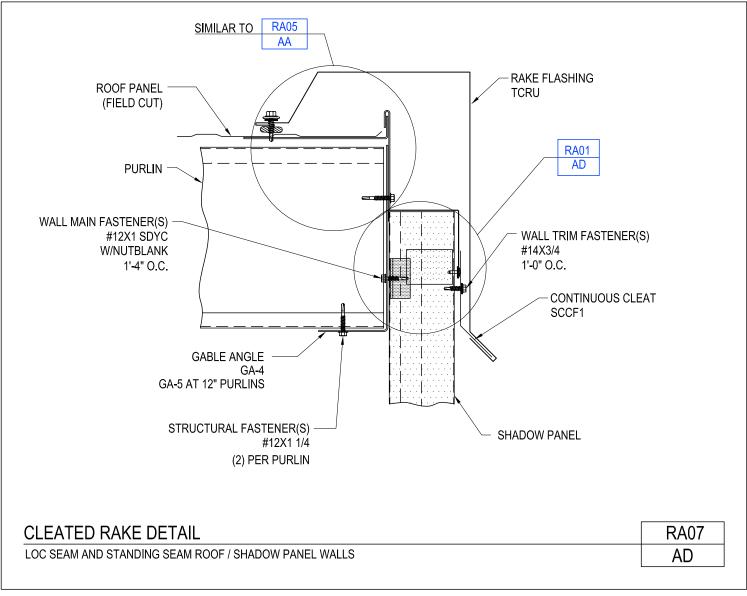

Cleated Rake Detail

Loc Seam & Standing Seam Roof @ Overhang or Canopy RA07A/AO

Download the DWG file by clicking here.

Cleated Rake Detail Loc Seam & Standing Seam Roof w/ Shadow Panel Walls RA07/AD

Download the DWG file by clicking here.