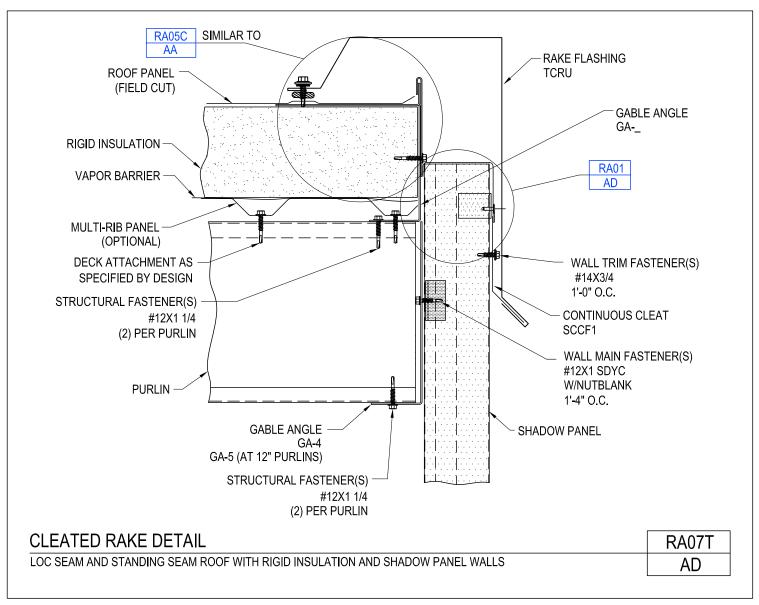

Cleated Rake Detail Loc Seam & Standing Seam Roof w/ Rigid Insulation @ Overhang or Canopy RA07TA/AO

Download the DWG file by clicking here.

Cleated Rake Detail

Loc Seam & Standing Seam Roof w/ Rigid Insulation Shadow Panel Walls RA07T/AD

Download the DWG file by clicking here.

Cleated Rake Detail Loc Seam & Standing Seam Roof w/ Rigid Insulation @ Open Wall RA07T/AO

Download the DWG file by clicking here.

Roof to Wall Flashing Endcap Installation