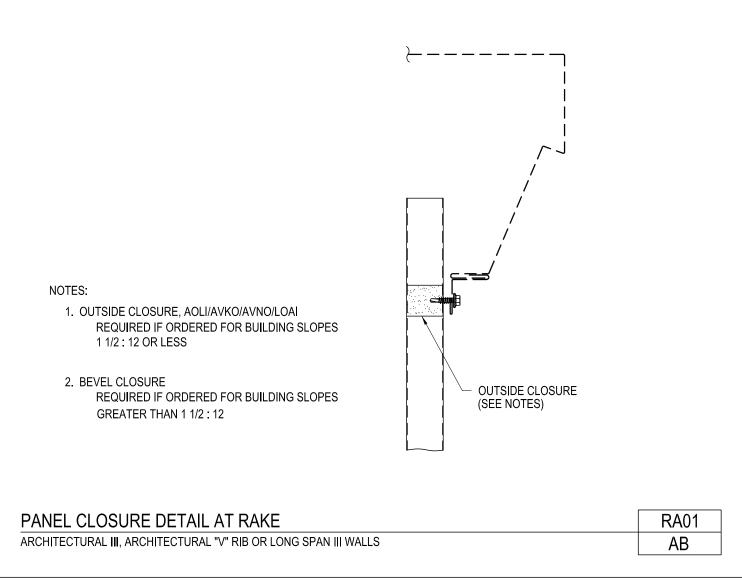

Panel Closure Detail at Rake Architectural III, Architectural "V" Rib or Longspan III Walls RA01/AB

Download the DWG file by clicking here.

**To Section Index** 

Revised 7/27/2017

Panel Closure Detail at Rake (Slopes Less Than 1 1/2:12) Shadow Panel Walls RA01/AD