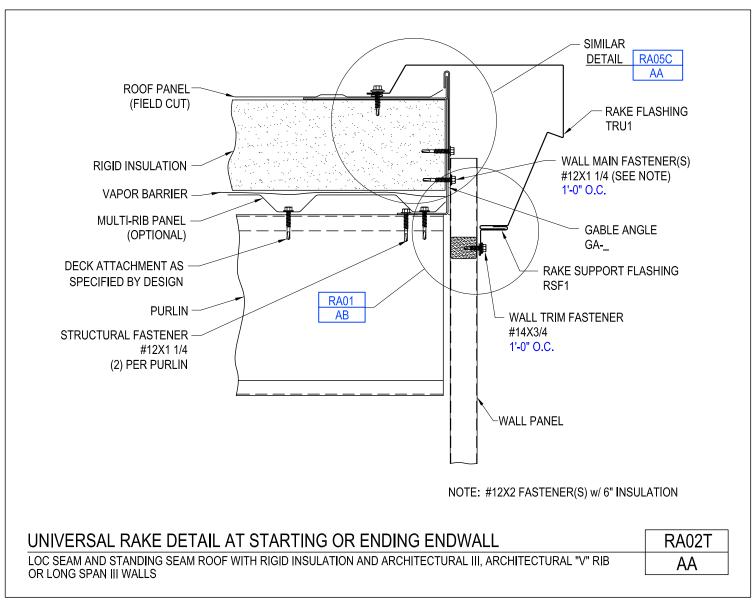

Universal Rake Detail at Starting or Ending Endwall

Loc Seam and Standing Seam Roof w/ Rigid Insulation, Architectural III, Architectural "V" Rib or Longspan III Walls RA02T/AA

Download the DWG file by clicking here.