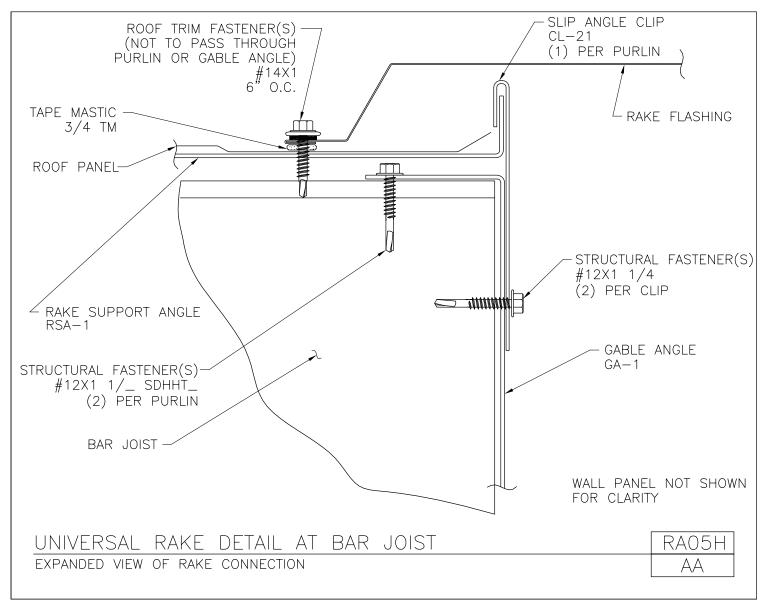

Download the DWG file by clicking here.

Universal Rake Detail Expanded View of Rake Connection RA05C/AA

Download the DWG file by clicking here.

Universal Rake Detail at Bar Joist Expanded View of Rake Connection RA05H/AA