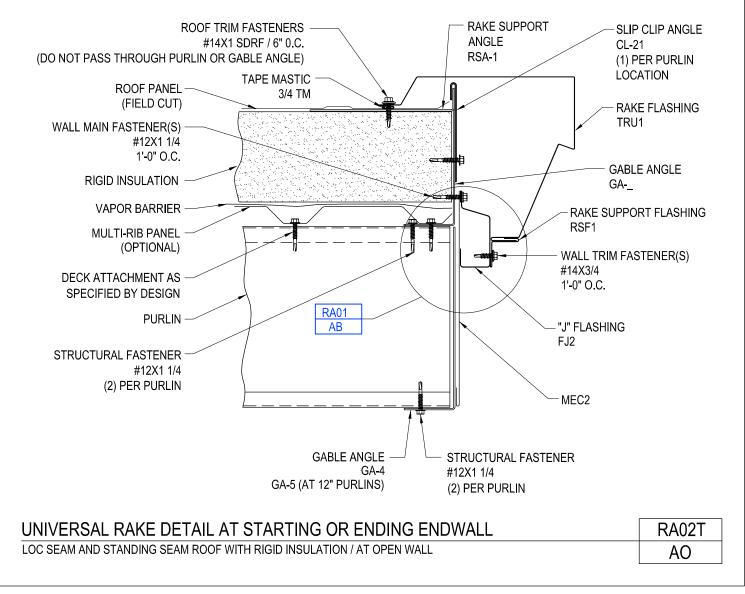

Download the DWG file by clicking here.

**To Section Index** 

Revised 12/21/2018

Universal Rake Detail at Starting or Ending Endwall Loc Seam and Standing Seam Roof w/ Rigid Insulation / At Open Wall RA02T/AO

Download the DWG file by clicking here.

Universal Rake Cap Installation Loc Seam (Vented Ridge) RA03A/GA

Download the DWG file by clicking here.

Universal Rake Cap Installation Loc Seam (Expansion Ridge) RA03/GA