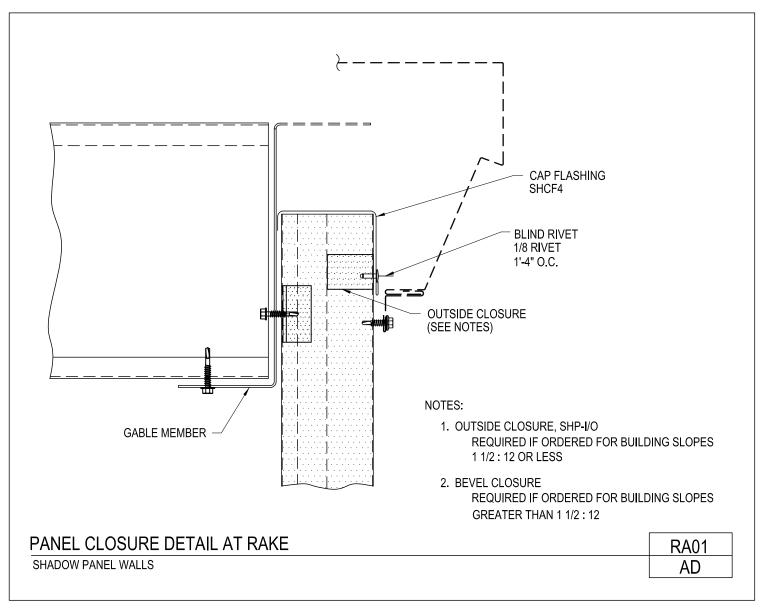

Panel Closure Detail at Rake Architectural III, Architectural "V" Rib or Longspan III Walls RA01/AB

Download the DWG file by clicking here.

**To Section Index** 

Revised 7/27/2017

Panel Closure Detail at Rake (Slopes Less Than 1 1/2:12) Shadow Panel Walls RA01/AD