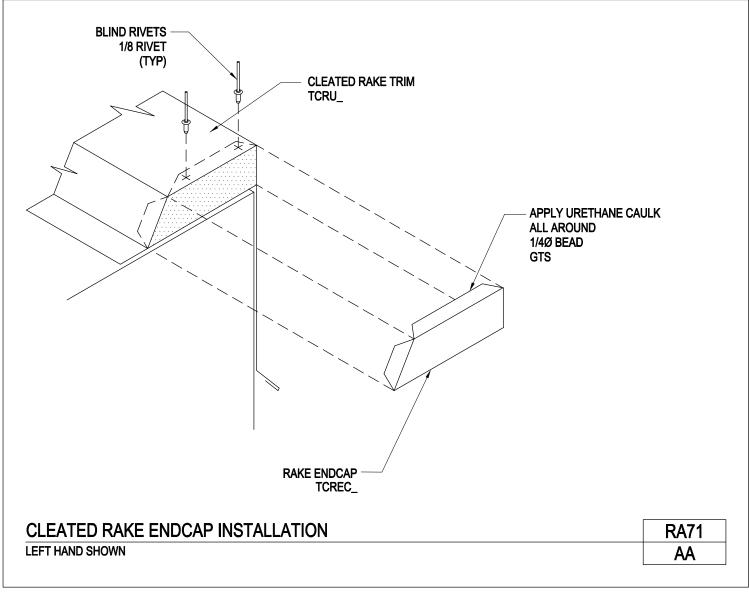

**To Section Index** 

Issued 9/28/2016

Cleated Rake Endcap Installation All Roof Panels RA71/AA

Download the DWG file by clicking here.