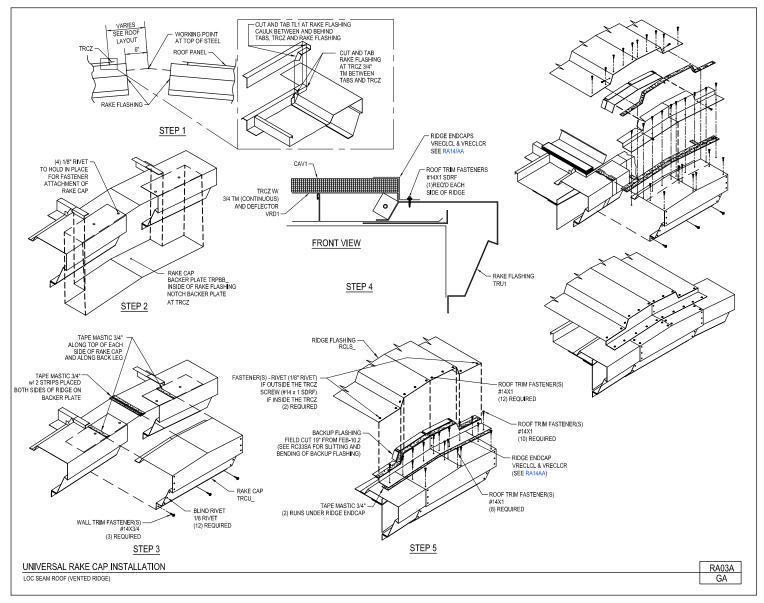

Download the DWG file by clicking here.

Universal Rake Cap Installation Loc Seam (Vented Ridge) RA03A/GA

Download the DWG file by clicking here.

Universal Rake Cap Installation Loc Seam (Expansion Ridge) RA03/GA