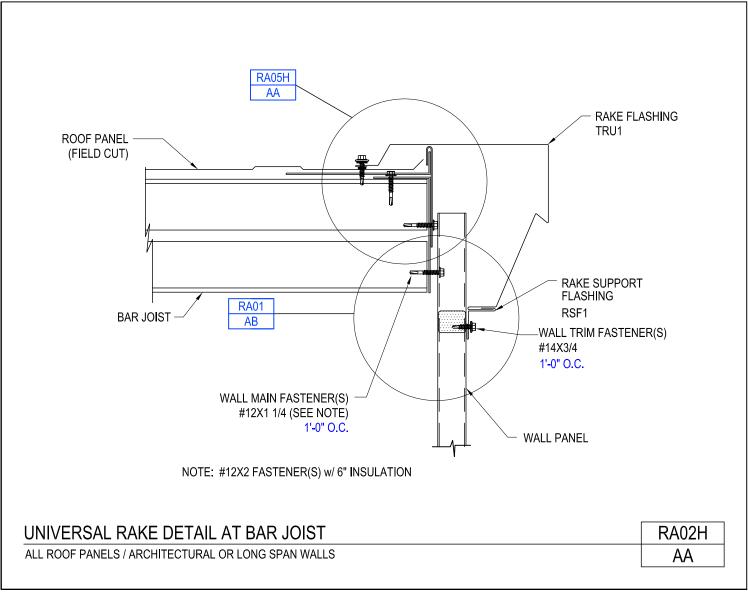

Download the DWG file by clicking here.

Universal Rake Detail at Bar Joist All Roof Panels / Architectural or Longspan Walls RA02H/AA

Download the DWG file by clicking here.

**To Section Index** 

Revised 8/31/2018