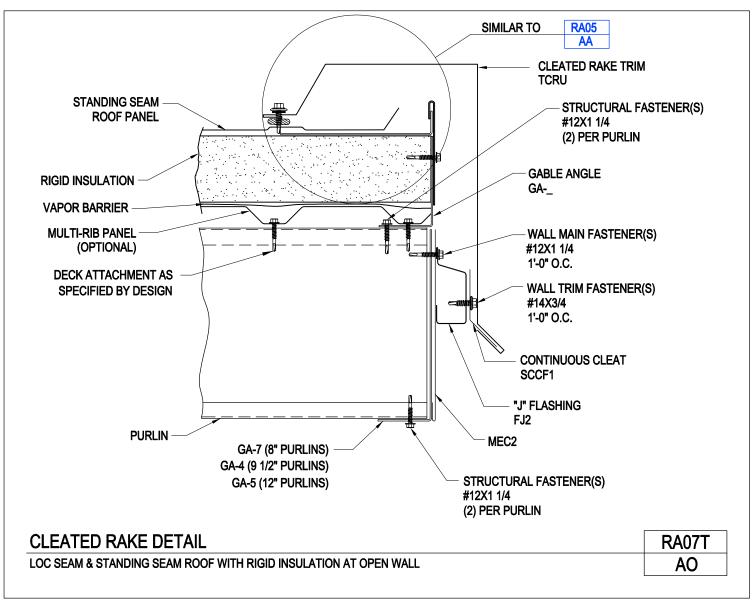

Download the DWG file by clicking here.

Cleated Rake Detail Loc Seam & Standing Seam Roof w/ Rigid Insulation @ Open Wall RA07T/AO

Download the DWG file by clicking here.

Roof to Wall Flashing Endcap Installation