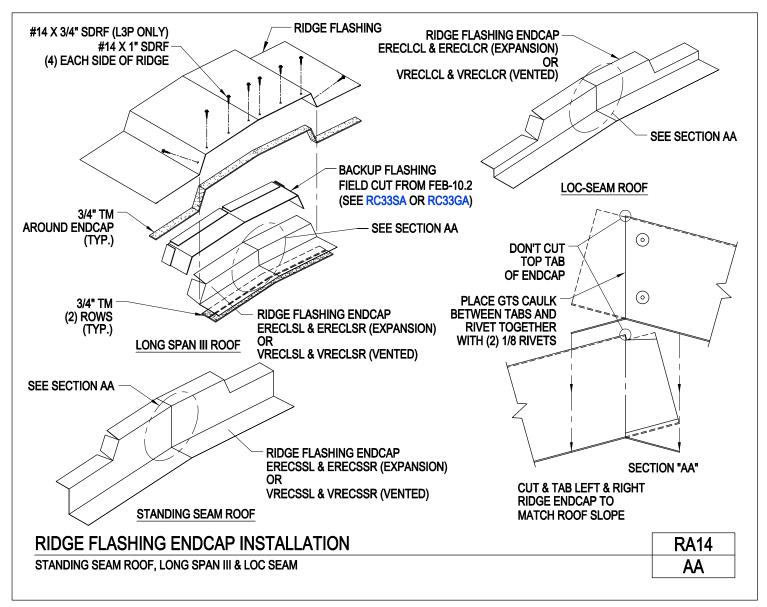

Loc Seam, Long Span III & Standing Seam Roofs w/ Architectural III, Architectural "V" Rib & Long Span III Walls RA14A/AA

Download the DWG file by clicking here.

Ridge Flashing Endcap Installation Standing Seam, Long Span III & Loc Seam Roofs RA14/AA

Download the DWG file by clicking here.

A NUCOR COMPANY

Roof to Wall Transition at Gable Architectural III, Architectural "V" Rib or Long Span III Walls RA30C/AB

Download the DWG file by clicking here.

Ridge Expansion Detail at Roof to Wall Transition Loc Seam Roof Panel RA32/GA