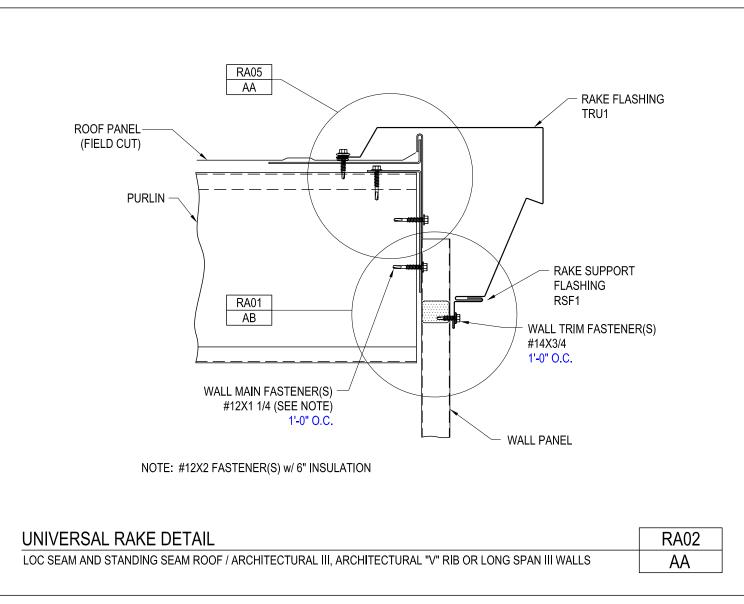

Download the DWG file by clicking here.

Universal Rake Detail

Loc Seam and Standing Seam Roof / Architectural III, Architectural "V" Rib or Longspan III Walls RA02/AA

Download the DWG file by clicking here.