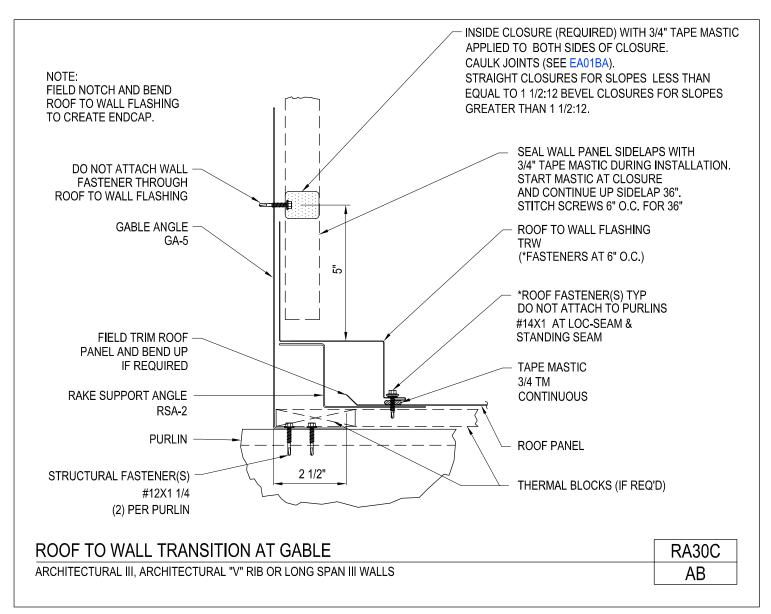

Download the DWG file by clicking here.

A NUCOR COMPANY

Roof to Wall Transition at Gable Architectural III, Architectural "V" Rib or Long Span III Walls RA30C/AB

Download the DWG file by clicking here.

Ridge Expansion Detail at Roof to Wall Transition Loc Seam Roof Panel RA32/GA