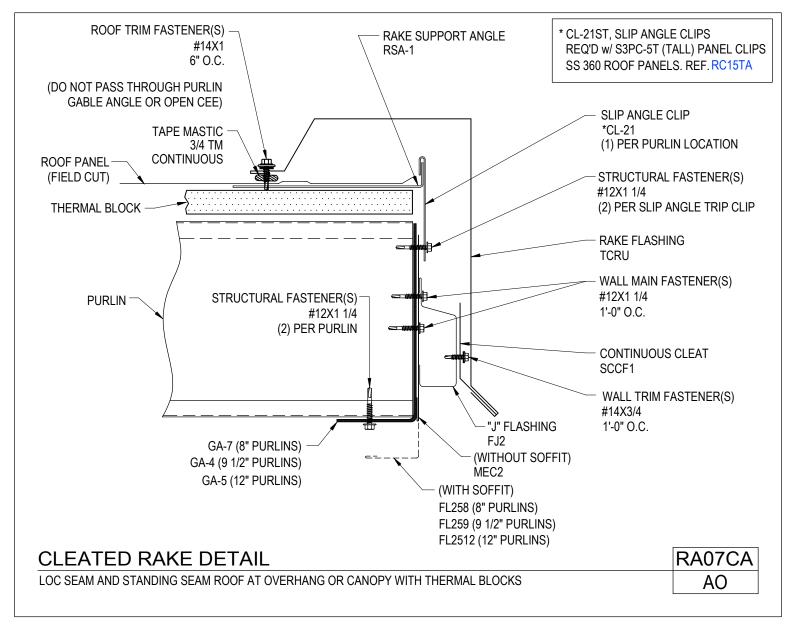

# AMERICAN BUILDINGS

Universal Rake Detail

Loc Seam and Standing Seam Roof at Overhang or Canopy w/ Thermal Blocks RA02CA/AO

Download the DWG file by clicking here.

Universal Rake Detail

Loc Seam and Standing Seam Roof w/ Thermal Blocks / Shadow Panel Walls RA02C/AD