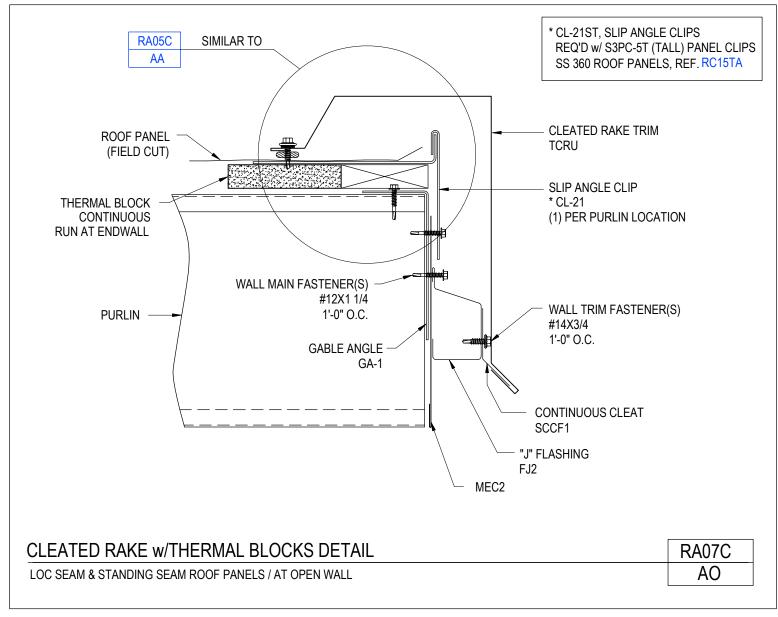

# AMERICAN BUILDINGS

Cleated Rake Detail Loc Seam & Standing Seam Roof w/Thermal Blocks RA07C/AA

Download the DWG file by clicking here.

. . . . .

Cleated Rake Detail Loc Seam & Standing Seam Roof @ Overhang or Canopy w/ Thermal Blocks RA07CA/AO