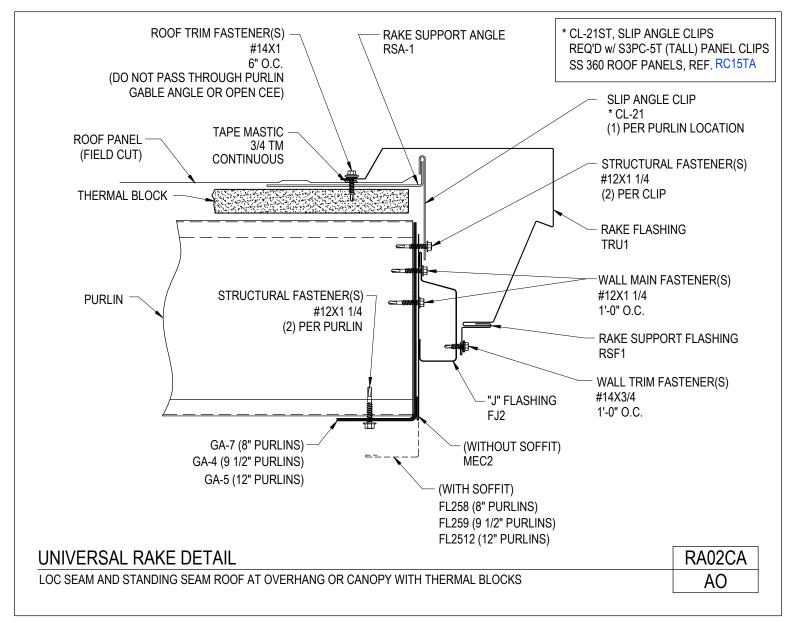

# AMERICAN BUILDINGS

Universal Rake Detail

Loc Seam and Standing Seam Roof at Overhang or Canopy w/ Thermal Blocks RA02CA/AO

Download the DWG file by clicking here.

Universal Rake Detail

Loc Seam and Standing Seam Roof w/ Thermal Blocks / Shadow Panel Walls RA02C/AD