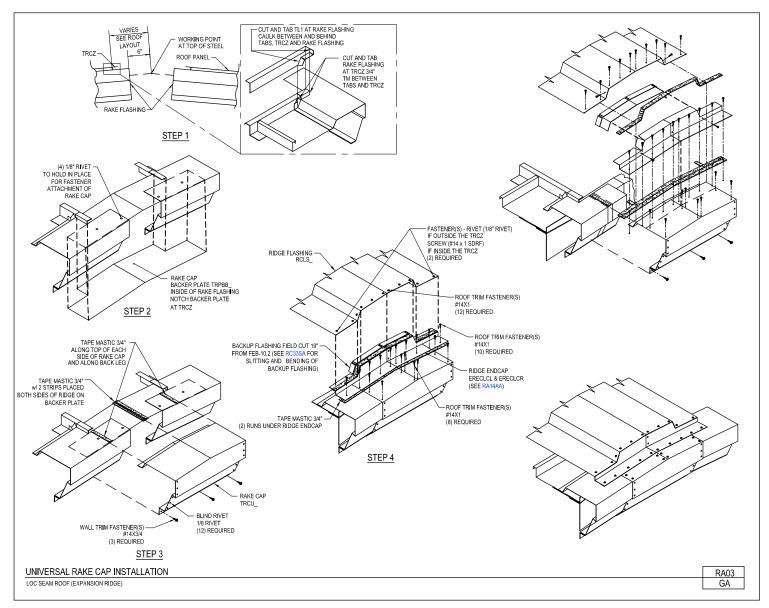

Download the DWG file by clicking here.

Universal Rake Cap Installation Loc Seam (Vented Ridge) RA03A/GA

Download the DWG file by clicking here.

Universal Rake Cap Installation Loc Seam (Expansion Ridge) RA03/GA