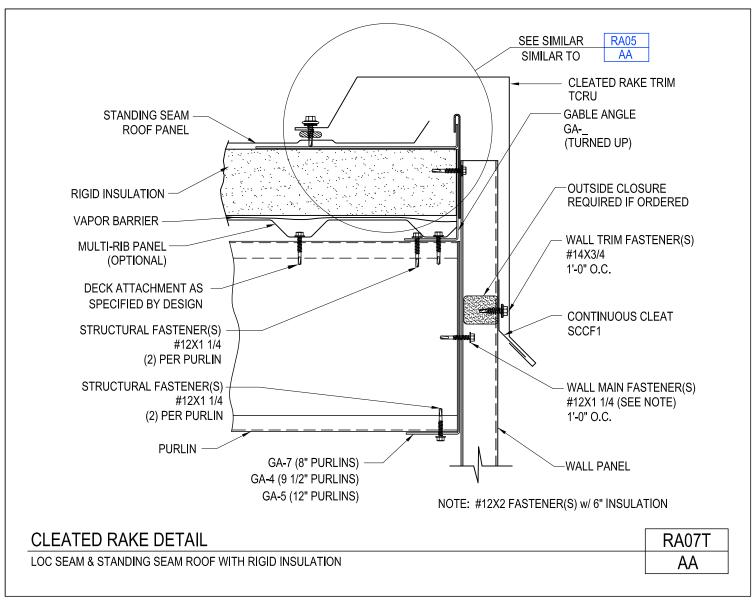

Download the DWG file by clicking here.

Cleated Rake/Peak Installation Loc Seam Roof RA07/GA

Cleated Rake Detail Loc Seam & Standing Seam w/ Rigid Insulation RA07T/AA

Download the DWG file by clicking here.