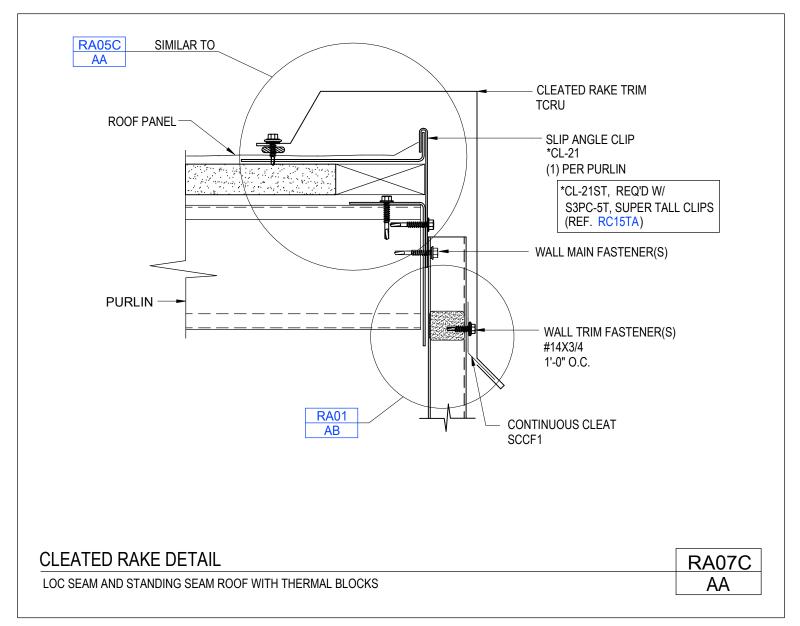

# AMERICAN BUILDINGS

Cleated Rake Detail Loc Seam & Standing Seam Roof w/Thermal Blocks RA07C/AA

Download the DWG file by clicking here.

. . . . .

Cleated Rake Detail Loc Seam & Standing Seam Roof @ Overhang or Canopy w/ Thermal Blocks RA07CA/AO