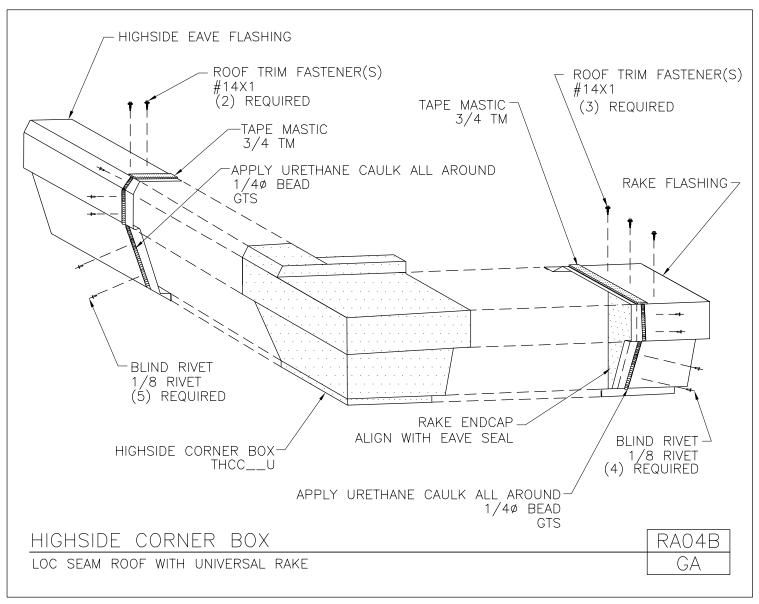

Highside Corner Box Loc Seam Roof With Universal Rake RA04B/GA

Download the DWG file by clicking here.

**To Section Index** 

Issued 9/28/2016

Universal Rake Detail Expanded View of Rake Connection RA05/AA