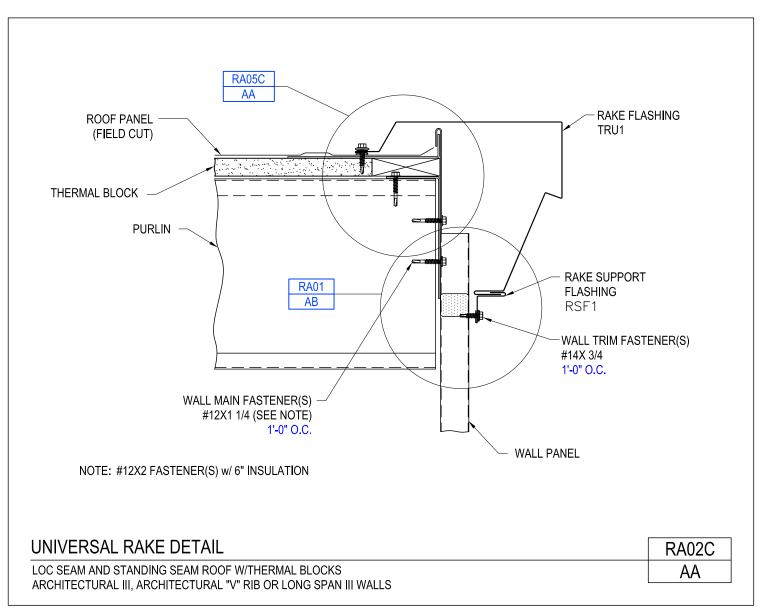

Loc Seam and Standing Seam Roof w/ Thermal Blocks / Architectural III, Architectural "V" Rib or Longspan III Walls RA02C/AA

Download the DWG file by clicking here.