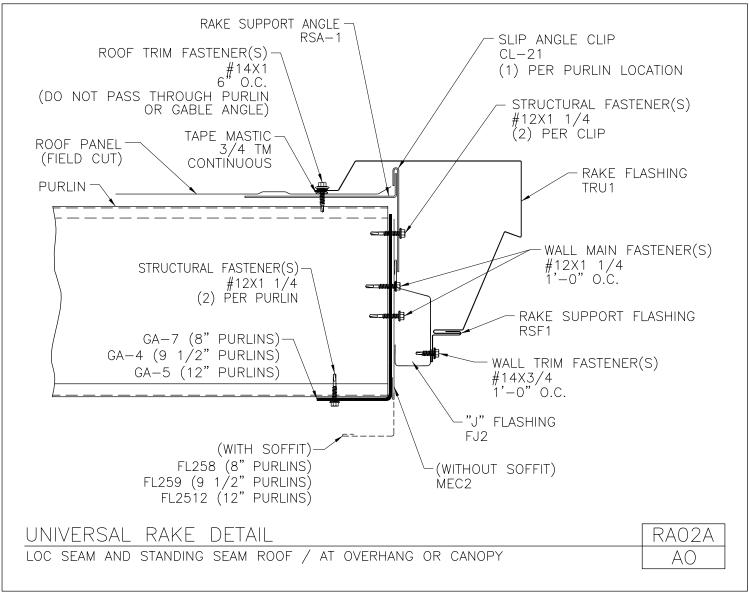

Universal Rake Detail Loc Seam and Standing Seam Roof / at Overhang or Canopy RA02A/AO

Download the DWG file by clicking here.

A NUCOR COMPANY

Universal Rake Detail Loc Seam and Standing Seam Roof / Shadow Panel Walls RA02/AD