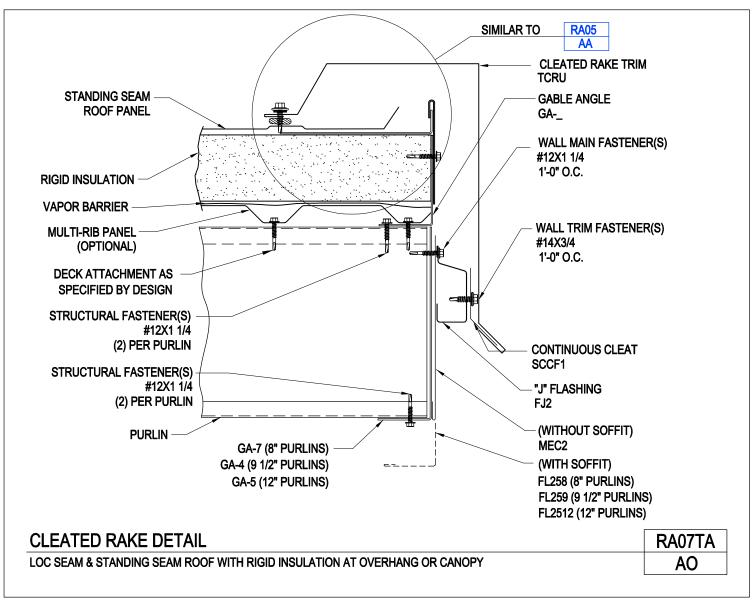

Cleated Rake Detail Loc Seam & Standing Seam Roof w/ Rigid Insulation @ Overhang or Canopy RA07TA/AO

Download the DWG file by clicking here.

Cleated Rake Detail

Loc Seam & Standing Seam Roof w/ Rigid Insulation Shadow Panel Walls RA07T/AD