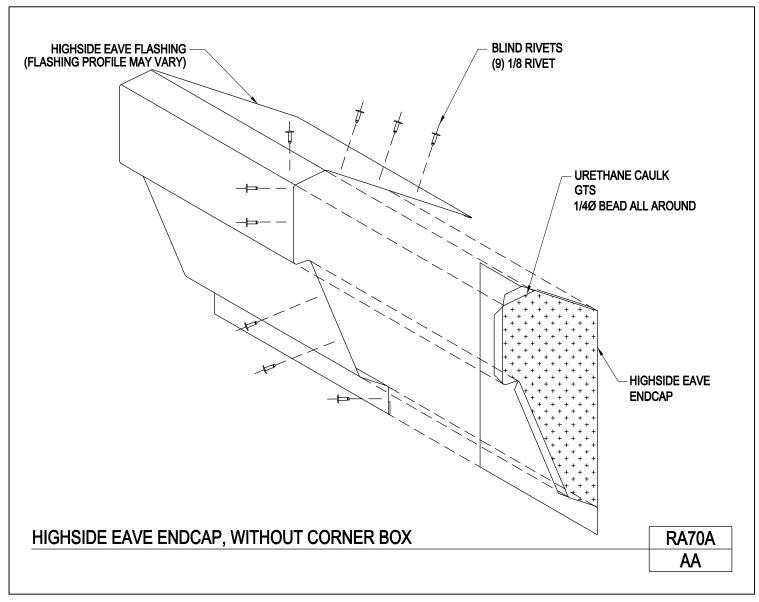

Download the DWG file by clicking here.

Universal Rake Endcap Installation Left Hand Shown RA70/AA

Download the DWG file by clicking here.

Highside Eave, Without Corner Box

RA70A/AA

Download the DWG file by clicking here.