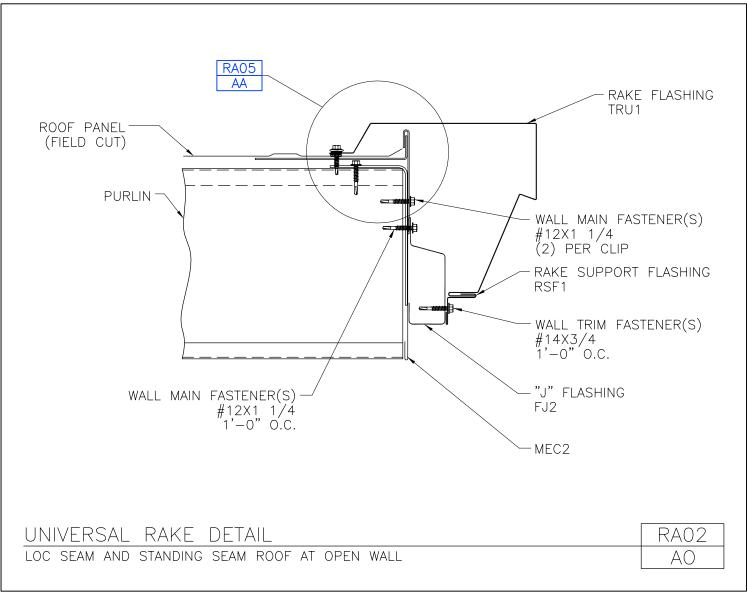

Download the DWG file by clicking here.

Universal Rake Detail Loc Seam and Standing Seam Roof at Open Wall RA02/AO

Download the DWG file by clicking here.

**To Section Index** 

Issued 9/28/2016

Universal Rake Detail