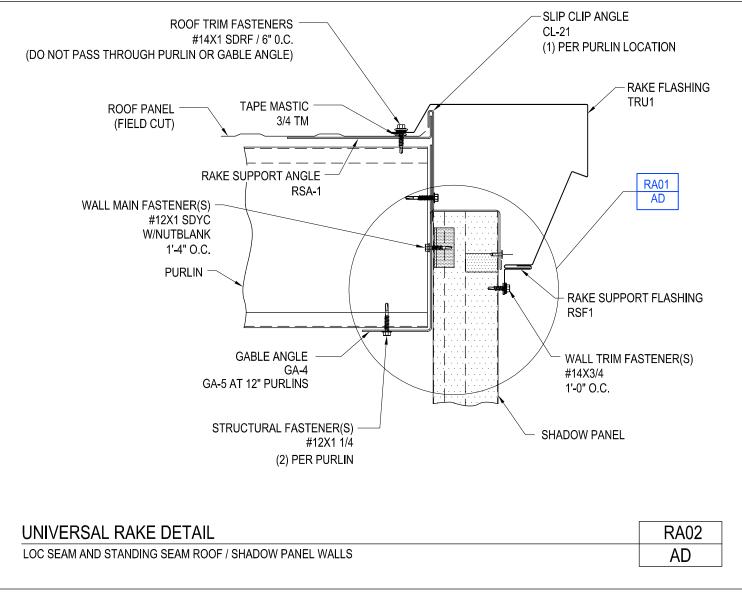

Download the DWG file by clicking here.

Universal Rake Detail

Loc Seam and Standing Seam Roof / Architectural III, Architectural "V" Rib or Longspan III Walls RA02/AA

Download the DWG file by clicking here.