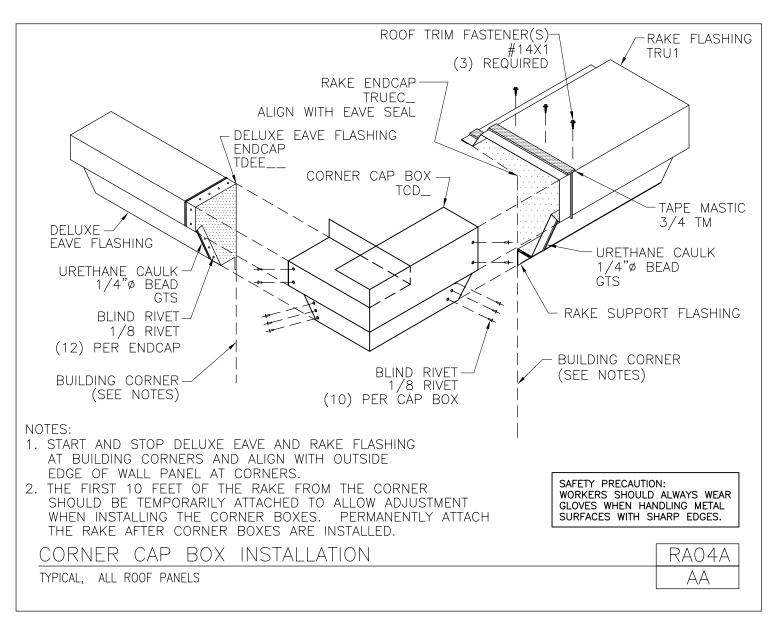

Corner Cap Box Installation Typical, All Roof Panel Types RA04/AA

Download the DWG file by clicking here.

Corner Cap Box Installation Typical All Roof Panels RA04A/AA

Download the DWG file by clicking here.