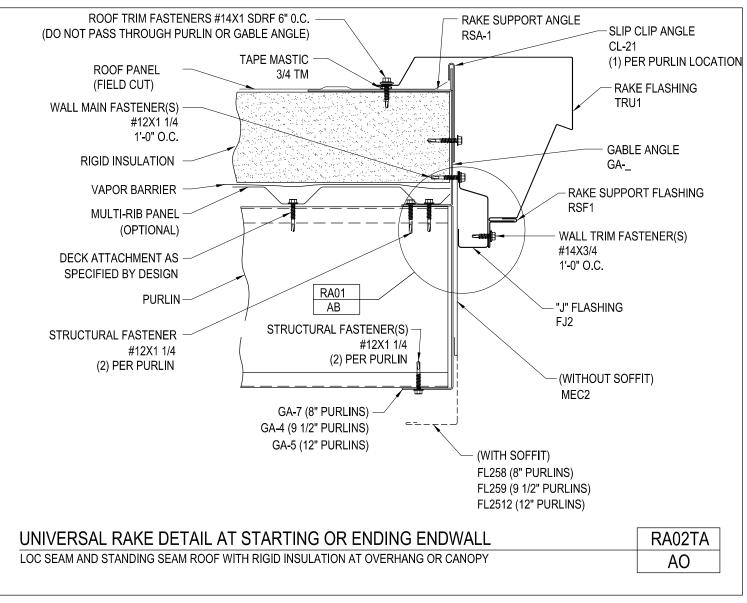

Universal Rake Detail at Starting or Ending Endwall Loc Seam and Standing Seam Roof w/ Rigid Insulation at Overhang or Canopy RA02TA/AO

Download the DWG file by clicking here.

Universal Rake Detail at Starting or Ending Endwall Loc Seam and Standing Seam Roof w/ Rigid Insulation, Shadow Panel Walls RA02T/AD