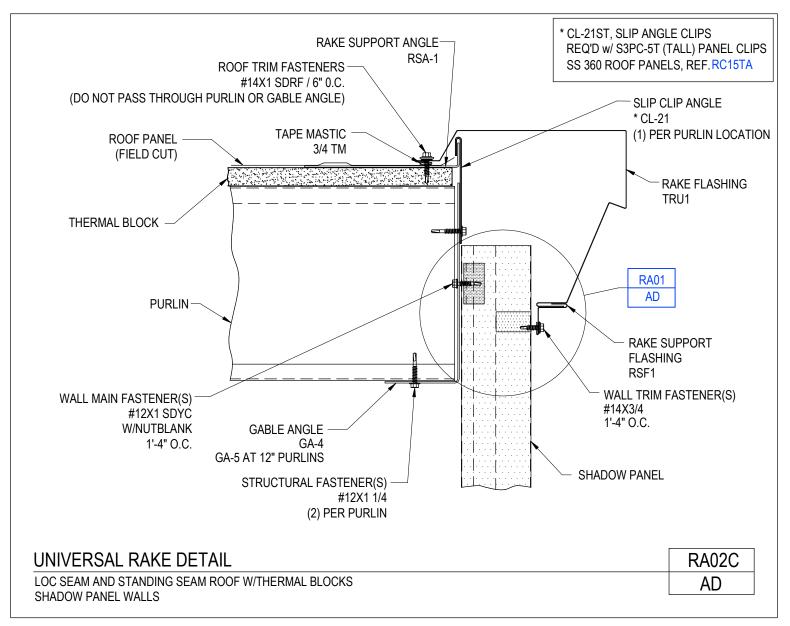

Loc Seam and Standing Seam Roof w/ Thermal Blocks / Architectural III, Architectural "V" Rib or Longspan III Walls RA02C/AA

Download the DWG file by clicking here.

# AMERICAN BUILDINGS

Universal Rake Detail

Loc Seam and Standing Seam Roof at Overhang or Canopy w/ Thermal Blocks RA02CA/AO

Download the DWG file by clicking here.

Universal Rake Detail

Loc Seam and Standing Seam Roof w/ Thermal Blocks / Shadow Panel Walls RA02C/AD