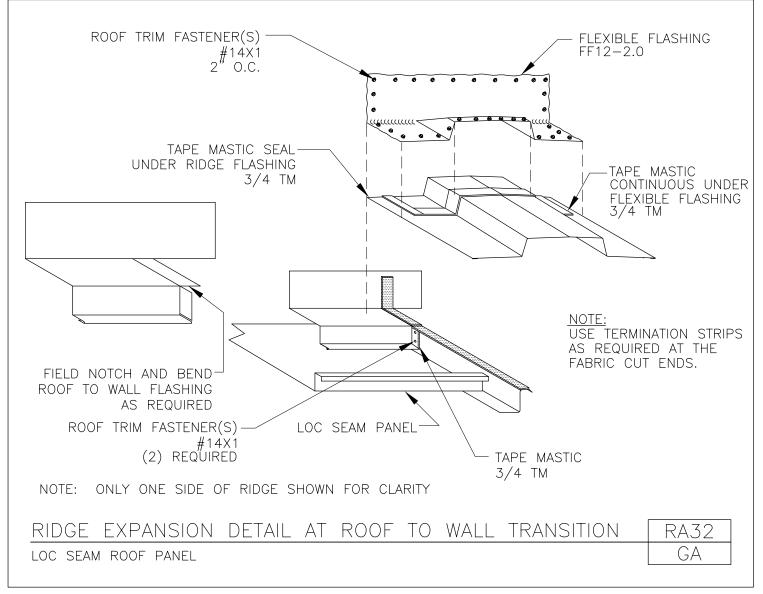

Download the DWG file by clicking here.

A NUCOR COMPANY

Roof to Wall Transition at Gable Architectural III, Architectural "V" Rib or Long Span III Walls RA30C/AB

Download the DWG file by clicking here.

Ridge Expansion Detail at Roof to Wall Transition Loc Seam Roof Panel RA32/GA