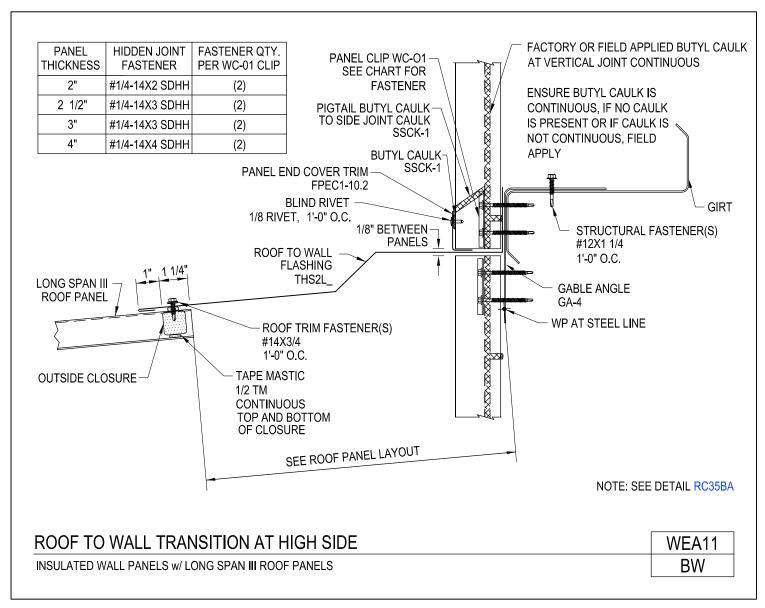

Roof to Wall Transition at High Side Insulated Wall Panels w/ Long Span III Roof Panels WEA11BW

Download the DWG file by clicking here.