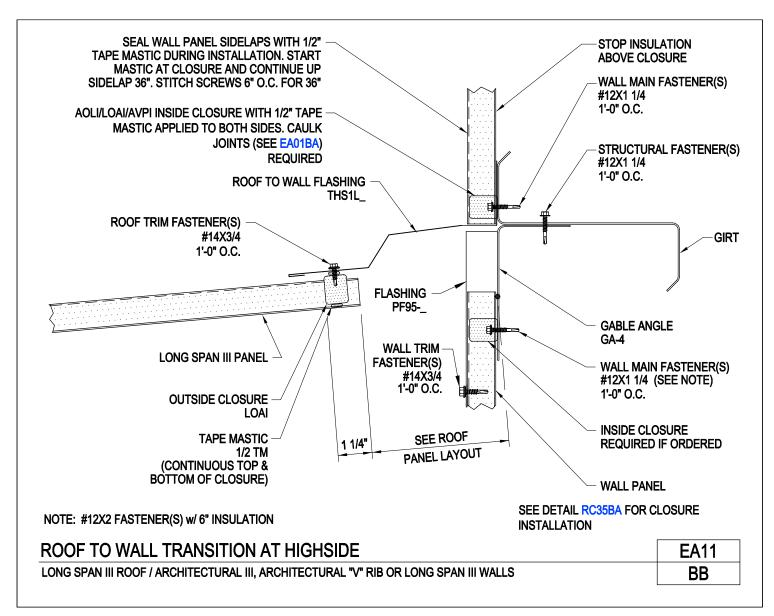

#### **PRODUCT MANUAL**

LONG SPAN III ROOF PANELS

A NUCOR COMPANY

Roof to Wall Transition at High Side Long Span III Roof/Architectural III, Architectural "V" Rib or Long Span III Walls EA11/BB

Download the DWG file by clicking here.