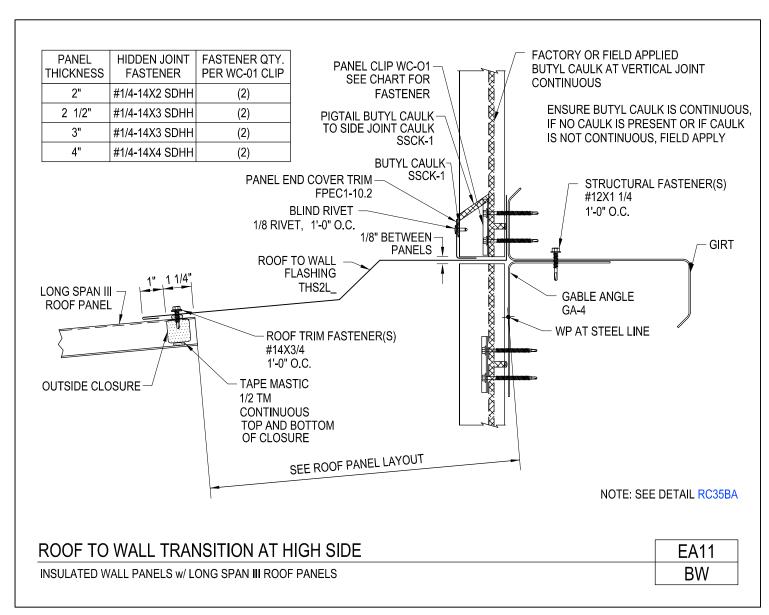

Roof to Wall Transition at High Side Insulated Wall Panels w/ Long Span III Roofs EA11/BW

Download the DWG file by clicking here.