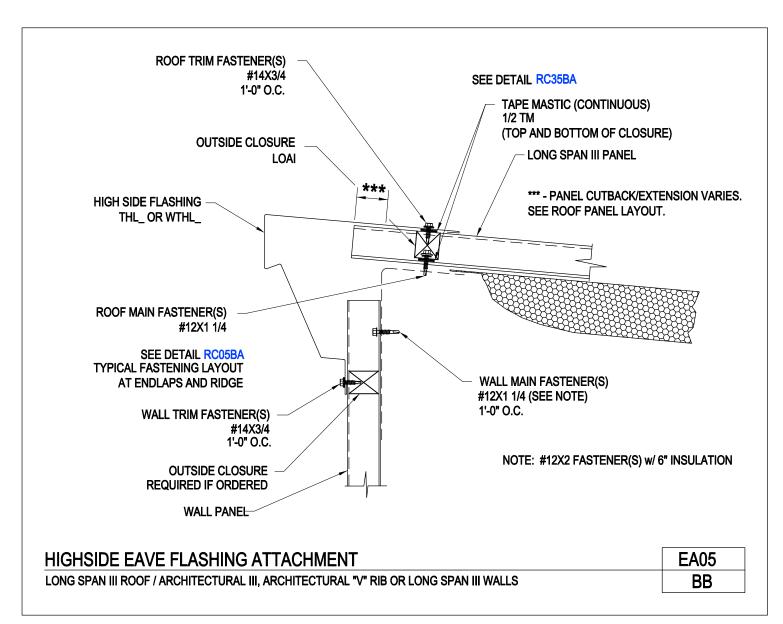

#### **PRODUCT MANUAL**

LONG SPAN III ROOF PANELS

Highside Eave Flashing Attachment Long Span III Roof / Architectural III, Architectural "V" Rib or Long Span III Walls EA05/BB

Download the DWG file by clicking here.