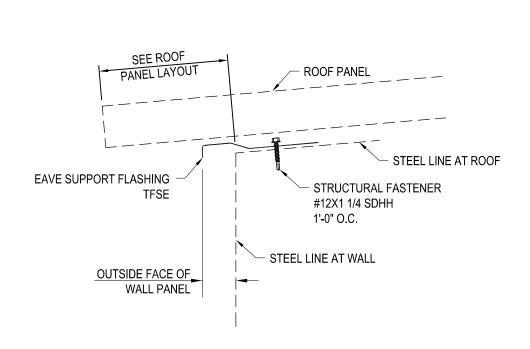

LONG SPAN III ROOF PANELS

A NUCOR COMPANY

Eave Support Flashing Attachment Architectural III, Architectural "V" Rib or Long Span III Wall Panels / All Roof Panels EA10/AA

NOTE: EAVE SUPPORT FLASHING NOT REQUIRED AT LONG SPAN III ROOFS.

#### EAVE SUPPORT FLASHING ATTACHMENT

EA10

LONG SPAN III, ARCHITECTURAL III & ARCHITECTURAL "V" RIB WALL PANELS LONG SPAN III, STANDING SEAM & LOC SEAM ROOF PANELS

AA

Download the DWG file by clicking here.