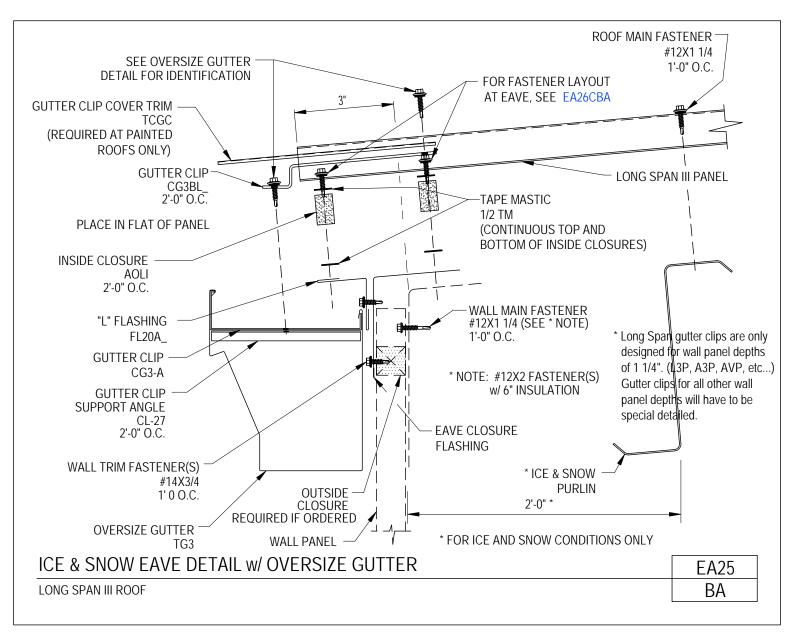

#### **PRODUCT MANUAL**

LONG SPAN III ROOF PANELS

A NUCOR COMPANY

Ice & Snow Eave Detail w/ Oversize Gutter Long Span III Roof EA25/BA

Download the DWG file by clicking here.

LONG SPAN III ROOF PANELS

A NUCOR COMPANY