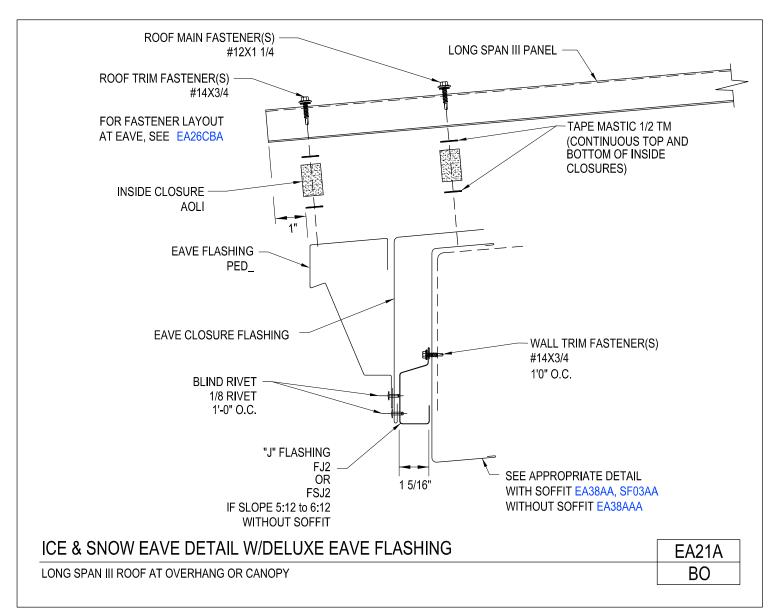

### PRODUCT MANUAL

LONG SPAN III ROOF PANELS

A NUCOR COMPANY

Ice & Snow Eave Detail w/ Deluxe Eave Flashing Long Span III Roof at Overhang EA21A/BO

Download the DWG file by clicking here.