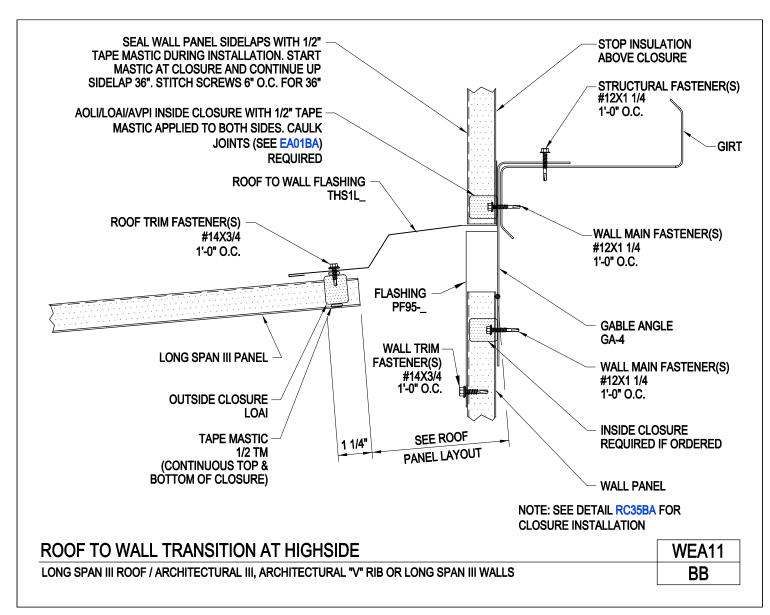

### PRODUCT MANUAL

LONG SPAN III ROOF PANELS

Roof to Wall Transition at Highside Long Span III Roof / Architectural III, Architectural "V" Rib or Long Span III Walls WEA11BB

Download the DWG file by clicking here.