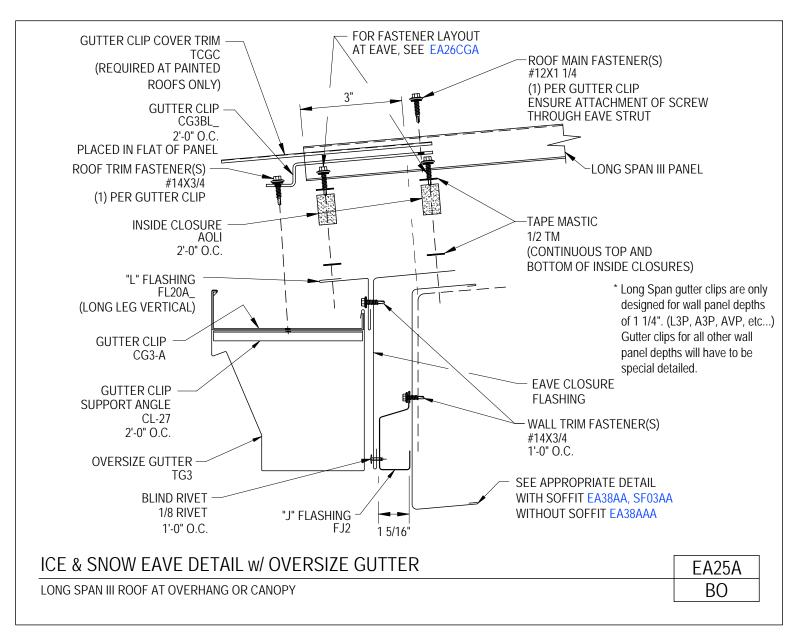

#### **PRODUCT MANUAL**

LONG SPAN III ROOF PANELS

A NUCOR COMPANY

Ice & Snow Eave Detail w/ Oversize Gutter Long Span III Roof at Overhang EA25A/BO

Download the DWG file by clicking here.