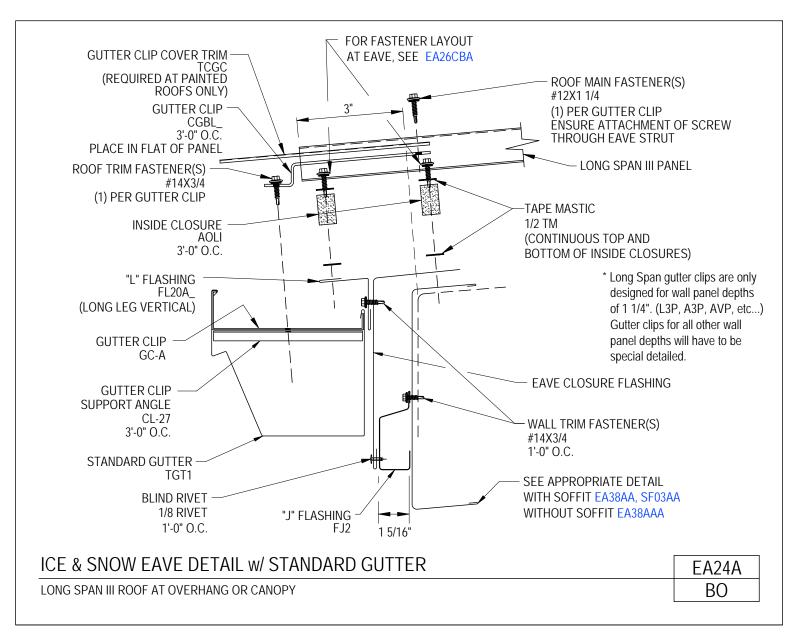

#### **PRODUCT MANUAL**

LONG SPAN III ROOF PANELS

A NUCOR COMPANY

Ice & Snow Eave Detail w/ Standard Gutter Long Span III Roof at Overhang EA24A/BO

Download the DWG file by clicking here.