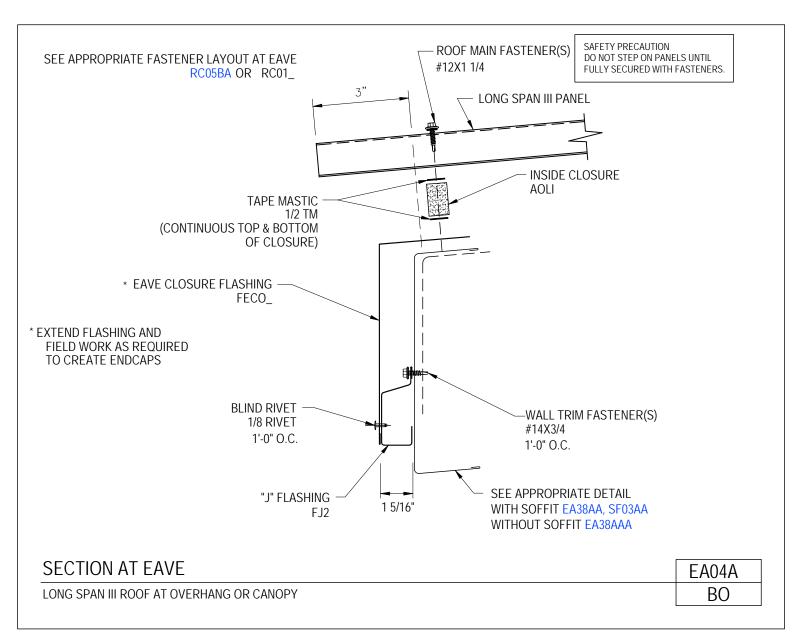

#### **PRODUCT MANUAL**

LONG SPAN III ROOF PANELS

A NUCOR COMPANY

Section at Simple Eave Long Span III Roof at Overhang EA04A/BO

Download the DWG file by clicking here.

A NUCOR COMPANY

EA04/BB