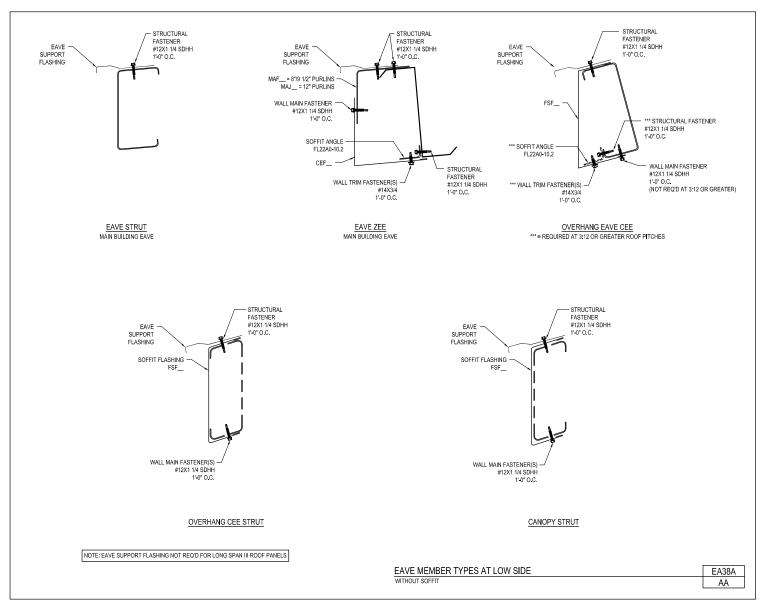

A NUCOR COMPANY

Eave Member Type at Low Side With Soffit EA38/AA

Download the DWG file by clicking here.

To Section Index

Revised: 9-28-2018 (MR Q3.2018)

LONG SPAN III ROOF PANELS

A NUCOR COMPANY

Eave Member Type at Low Side Without Soffit EA38A/AA