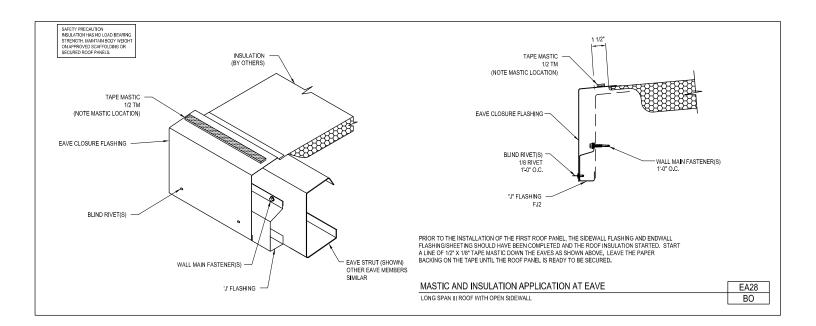

A NUCOR COMPANY

Mastic and Insulation Application at Eave Long Span III Roof EA28/BA

Download the DWG file by clicking here.

LONG SPAN III ROOF PANELS

A NUCOR COMPANY

Mastic and Insulation Application at Eave Long Span III Roof w/ Open Sidewall EA28/BO