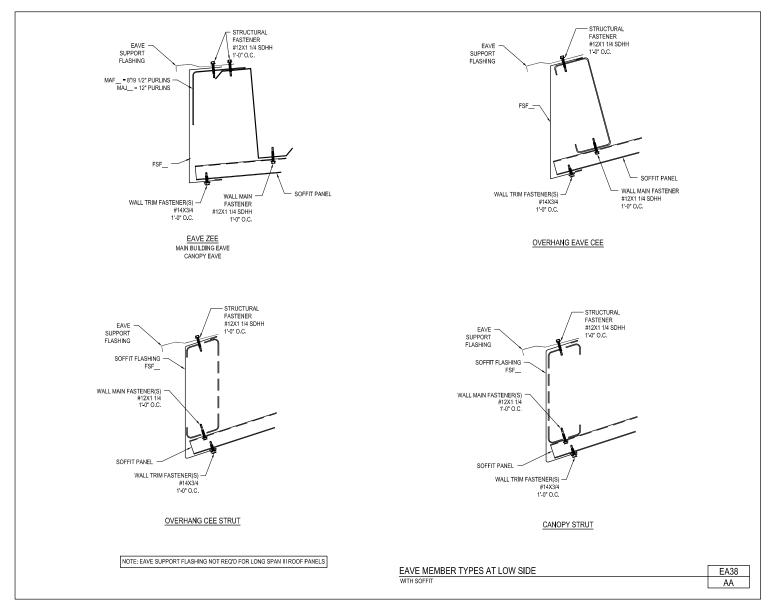

A NUCOR COMPANY

Eave Member Type at Low Side With Soffit EA38/AA

Download the DWG file by clicking here.

To Section Index

Revised: 9-28-2018 (MR Q3.2018)

LONG SPAN III ROOF PANELS

A NUCOR COMPANY

Eave Member Type at Low Side Without Soffit EA38A/AA