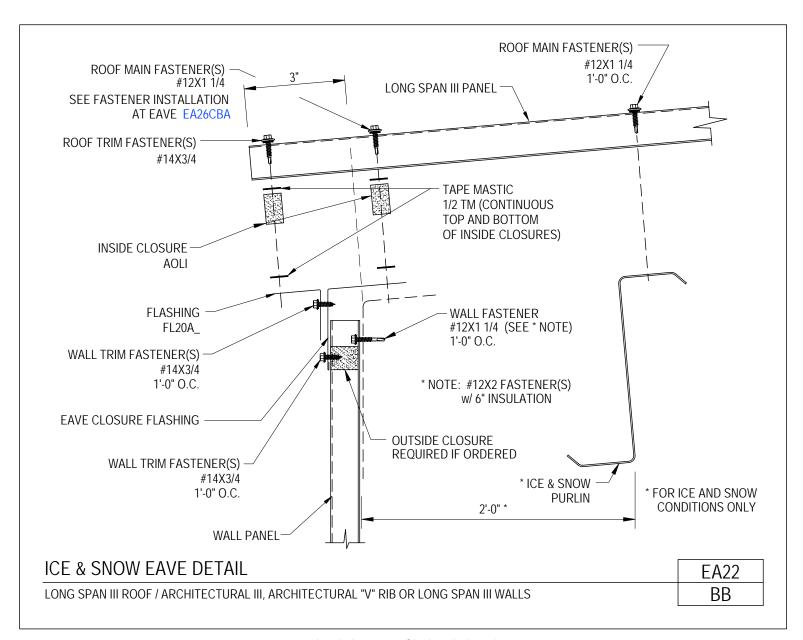

#### **PRODUCT MANUAL**

LONG SPAN III ROOF PANELS

Ice & Snow Eave Detail
Long Span III Roof / Architectural III, Architectural "V" Rib or Long Span III Walls
EA22/BB

Download the DWG file by clicking here.