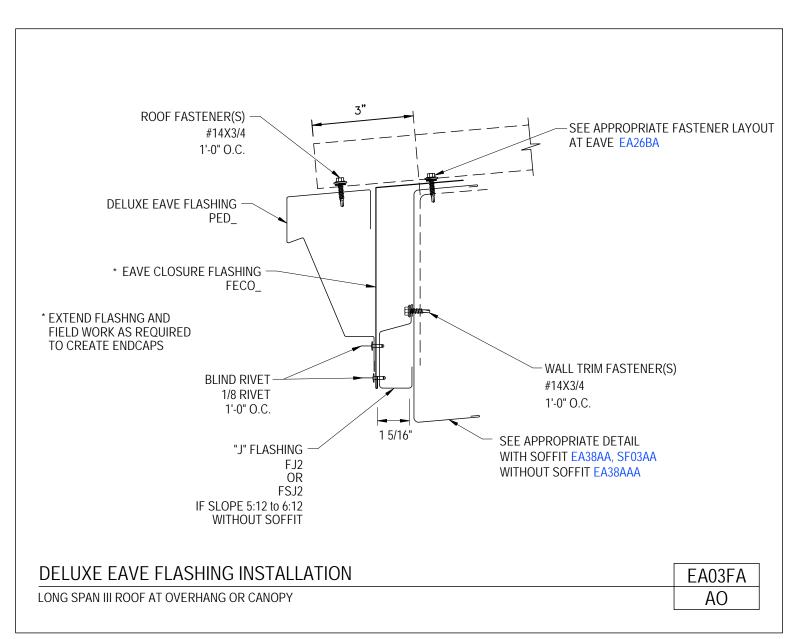

Deluxe Eave Flashing Installation Long Span III Roof at Overhang EA03FA/AO

Download the DWG file by clicking here.