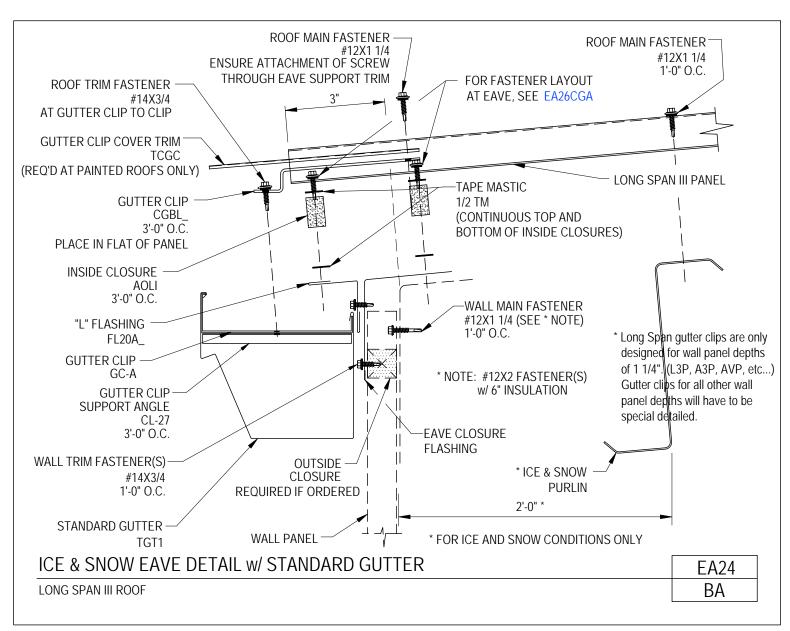

#### **PRODUCT MANUAL**

LONG SPAN III ROOF PANELS

A NUCOR COMPANY

Ice & Snow Eave Detail w/ Standard Gutter Long Span III Roof EA24/BA

Download the DWG file by clicking here.