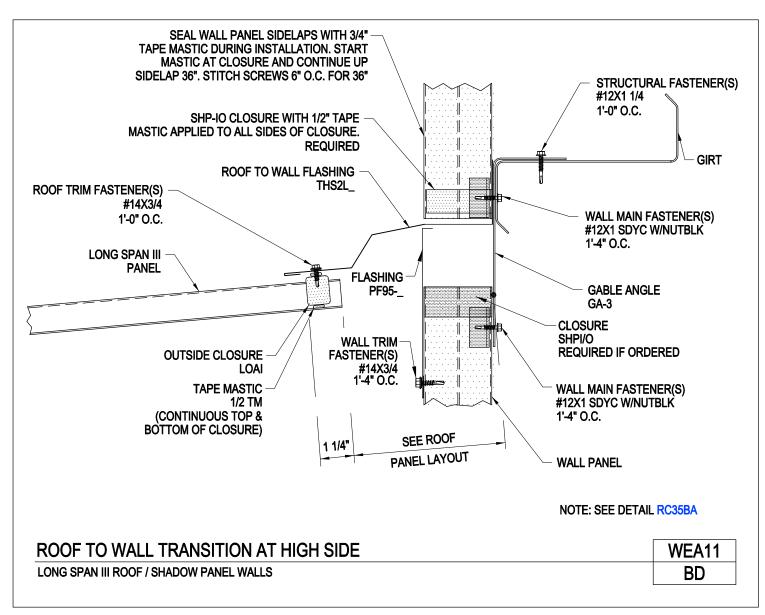

LONG SPAN III ROOF PANELS

A NUCOR COMPANY

Roof to Wall Transition at High Side Long Span III Roof / Shadow Panel Walls WEA11BD

Download the DWG file by clicking here.

LONG SPAN III ROOF PANELS

A NUCOR COMPANY