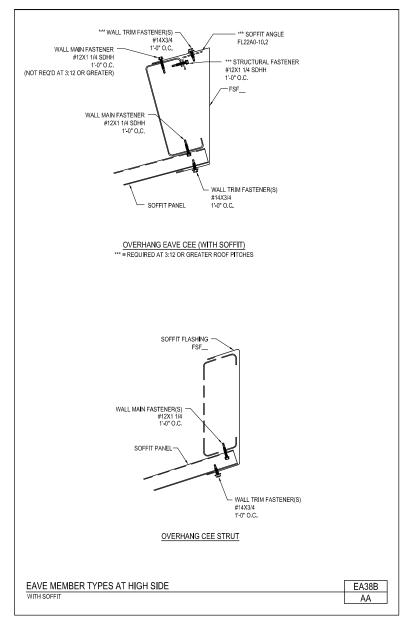

Download the DWG file by clicking here.

To Section Index

Revised: 9-28-2018 (MR Q3.2018)

LONG SPAN III ROOF PANELS

A NUCOR COMPANY

Eave Member Type at High Side With Soffit EA38B/AA

Download the DWG file by clicking here.