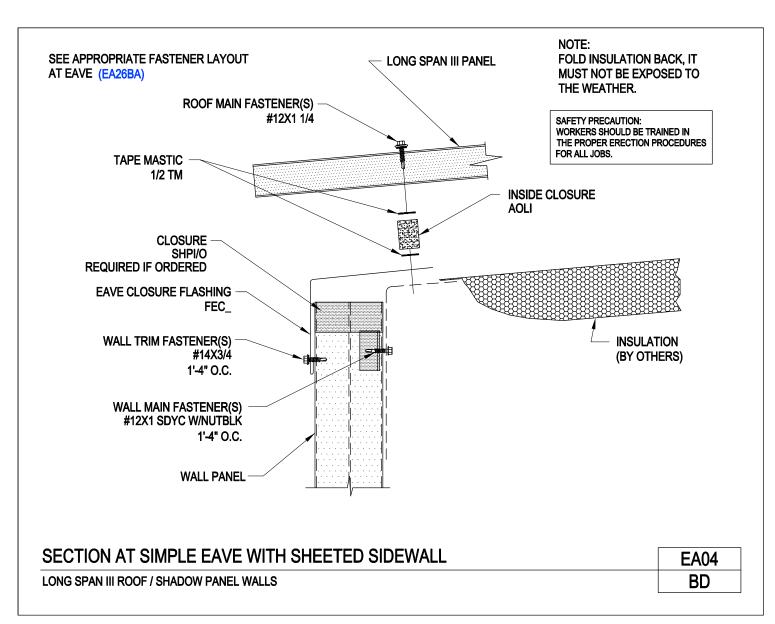

LONG SPAN III ROOF PANELS

A NUCOR COMPANY

Section at Simple Eave w/ Sheeted Sidewall Long Span III Roof / Shadow Panel Walls EA04/BD

Download the DWG file by clicking here.