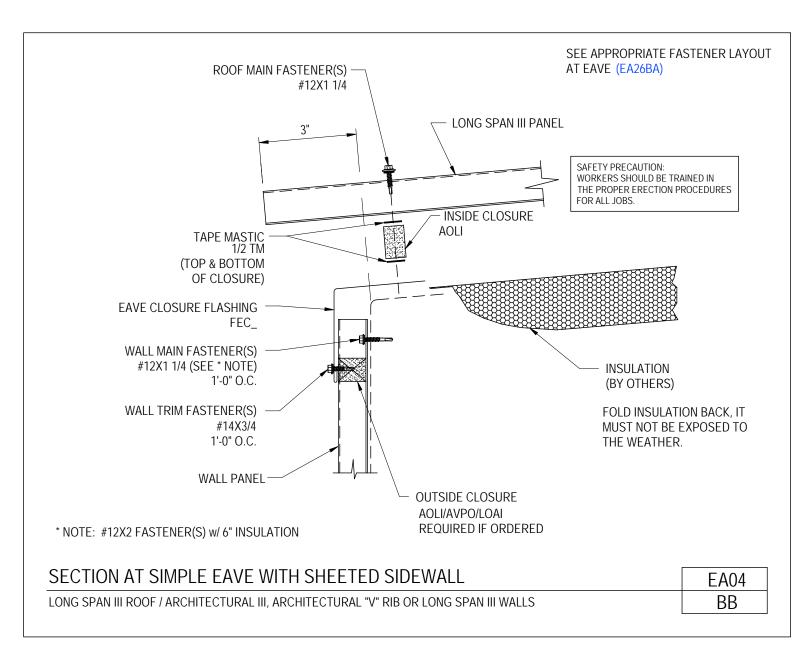

#### **PRODUCT MANUAL**

LONG SPAN III ROOF PANELS

Section at Simple Eave w/ Sheeted Sidewall Long Span III Roof / Architectural III, Architectural "V" Rib or Long Span Walls

Download the DWG file by clicking here.