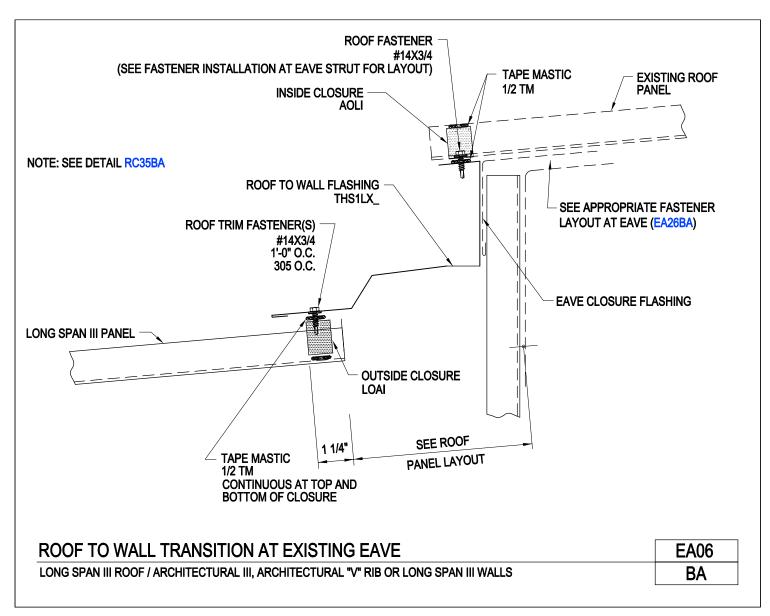

#### **PRODUCT MANUAL**

LONG SPAN III ROOF PANELS

A NUCOR COMPANY

Roof to Wall Transition at Existing Eave Long Span III Roof/Architectural III, Architectural "V" Rib or Long Span III Walls EA06/BA

Download the DWG file by clicking here.