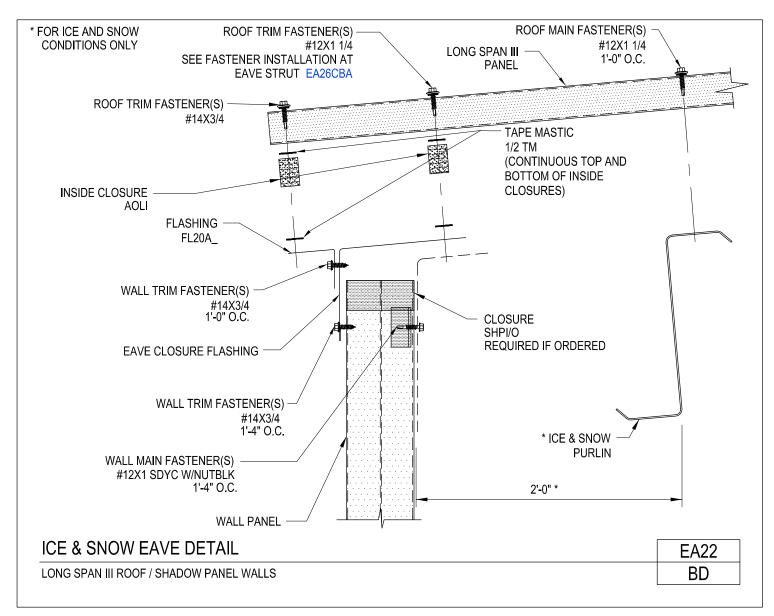

#### **PRODUCT MANUAL**

LONG SPAN III ROOF PANELS

A NUCOR COMPANY

Ice & Snow Eave Detail
Long Span III Roof / Shadow Panel Walls
EA22/BD

Download the DWG file by clicking here.