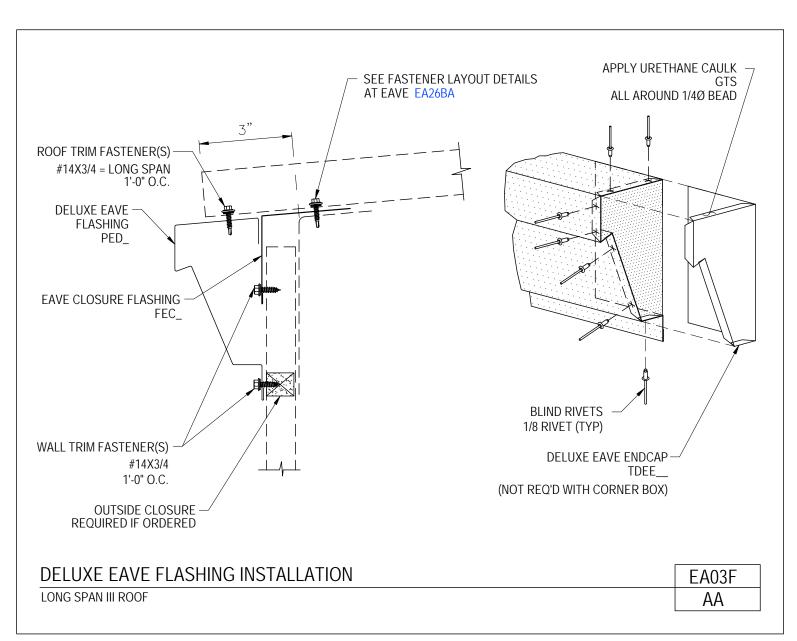

#### **PRODUCT MANUAL**

LONG SPAN III ROOF PANELS

A NUCOR COMPANY

Deluxe Eave Flashing Installation Long Span III Roof EA03F/AA

Download the DWG file by clicking here.

LONG SPAN III ROOF PANELS

A NUCOR COMPANY