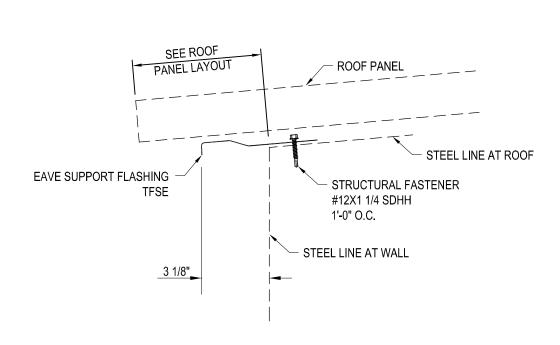

LONG SPAN III ROOF PANELS

A NUCOR COMPANY

Eave Support Flashing Attachment Architectural III, Architectural "V" Rib or Long Span III Wall Panels / All Roof Panels EA10/AA

NOTE: EAVE SUPPORT FLASHING NOT REQUIRED AT LONG SPAN III ROOFS.

#### EAVE SUPPORT FLASHING ATTACHMENT

EA10

LONG SPAN III, ARCHITECTURAL III & ARCHITECTURAL "V" RIB WALL PANELS LONG SPAN III, STANDING SEAM & LOC SEAM ROOF PANELS

AA

Download the DWG file by clicking here.