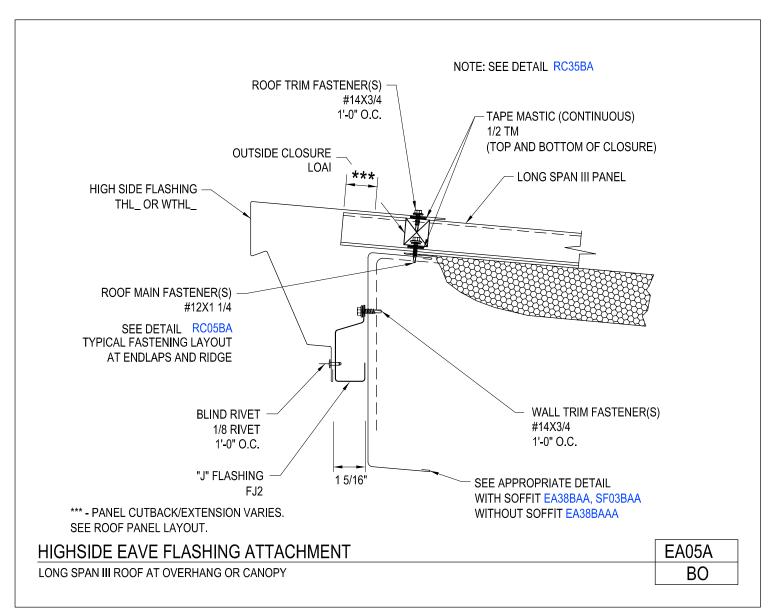

Highside Eave Flashing Attachment Long Span III Roof at Overhang EA05A/BO

Download the DWG file by clicking here.

A NUCOR COMPANY