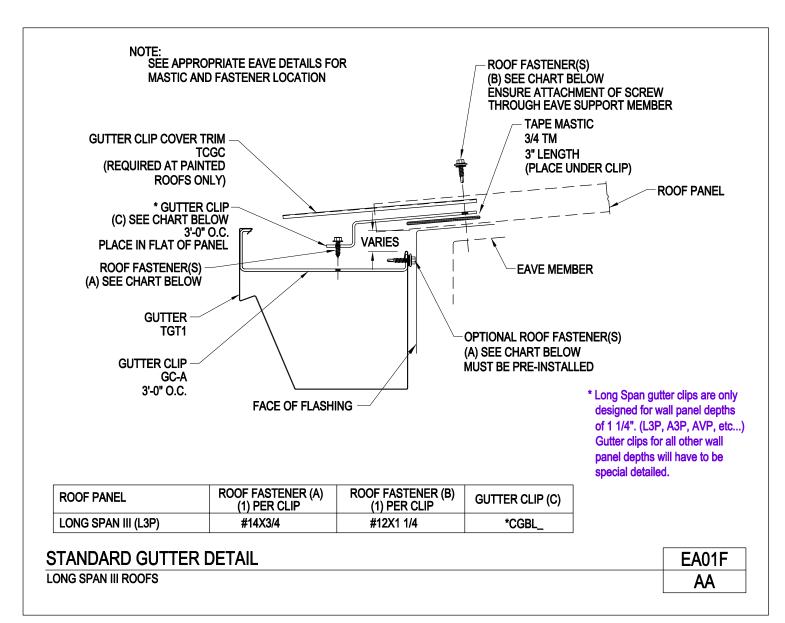

LONG SPAN III ROOF PANELS

A NUCOR COMPANY

Standard Gutter Detail Long Span III Roof EA01F/AA

Download the DWG file by clicking here.