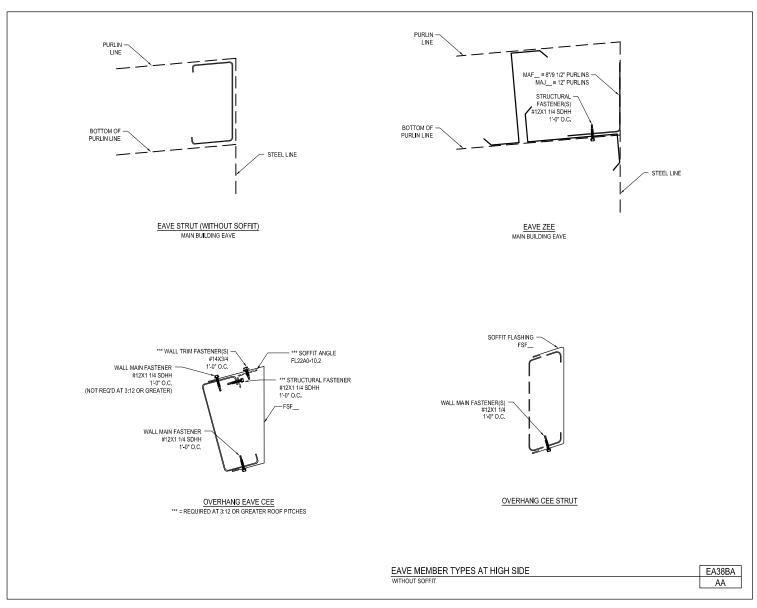

LONG SPAN III ROOF PANELS

A NUCOR COMPANY

Eave Member Type at High Side Without Soffit EA38BA/AA

Download the DWG file by clicking here.

LONG SPAN III ROOF PANELS

A NUCOR COMPANY

Mastic and Insulation Application at Low Eave Long Span III Roof Panels w/ Overhang EO28/BO