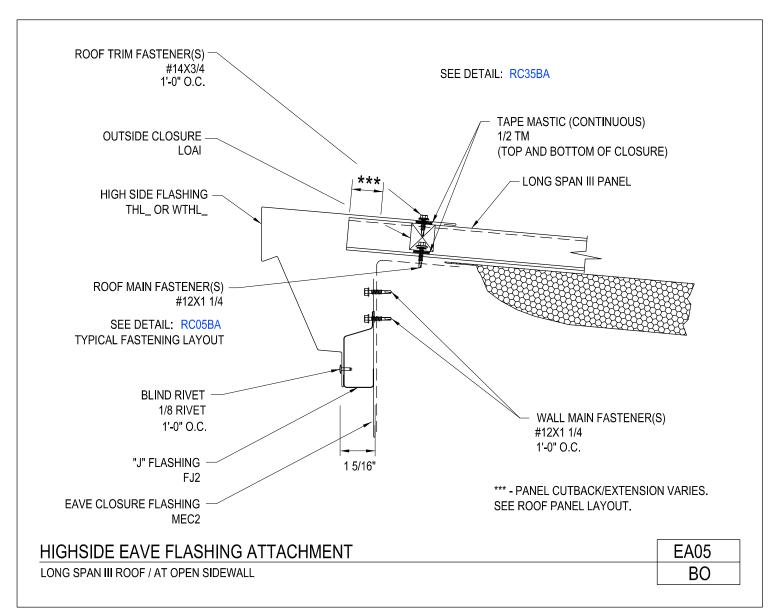

Highside Eave Flashing Attachment Long Span III Roof / At Open Sidewall EA05/BO

Download the DWG file by clicking here.