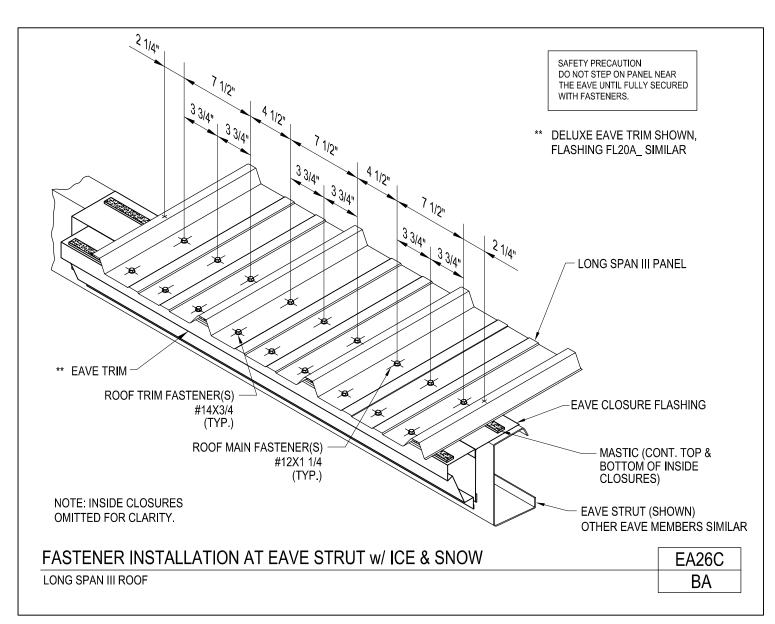

#### **PRODUCT MANUAL**

LONG SPAN III ROOF PANELS

A NUCOR COMPANY

Fastener Installation at Eave Strut w/ Ice & Snow Long Span III Roof EA26C/BA

Download the DWG file by clicking here.

LONG SPAN III ROOF PANELS