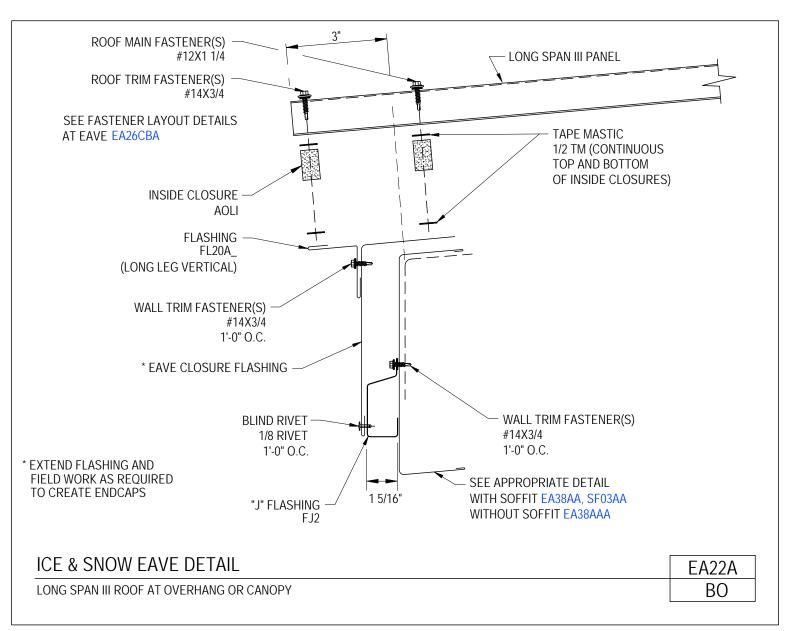

A NUCOR COMPANY

Ice & Snow Eave Detail Long Span III Roof at Overhang EA22A/BO

Download the DWG file by clicking here.

A NUCOR COMPANY