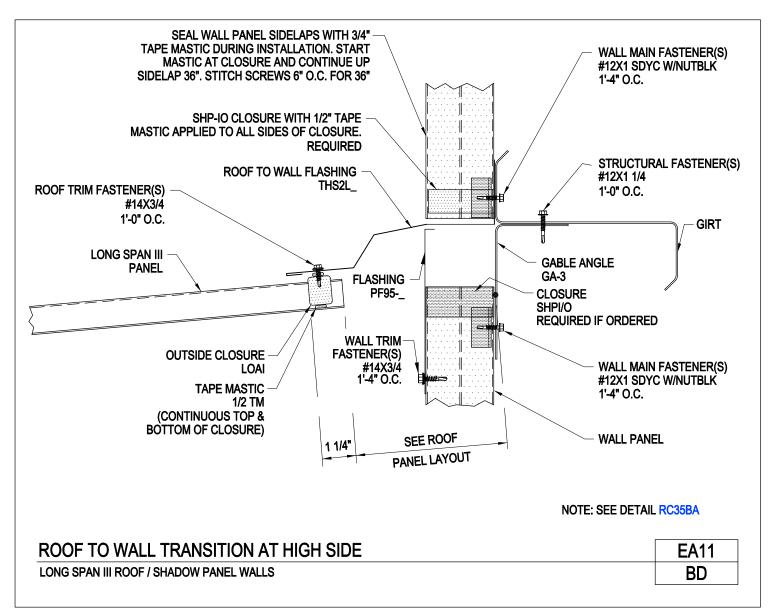

LONG SPAN III ROOF PANELS

A NUCOR COMPANY

Roof to Wall Transition at High Side Long Span III Roof/Shadow Panel Walls EA11/BD

Download the DWG file by clicking here.

LONG SPAN III ROOF PANELS

A NUCOR COMPANY