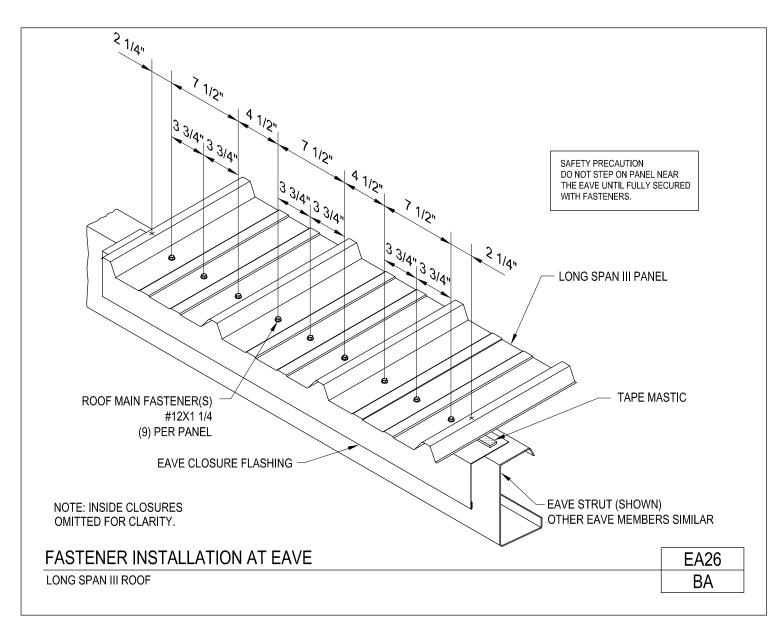

Fastener Installation at Eave Long Span III Roof EA26/BA

Download the DWG file by clicking here.