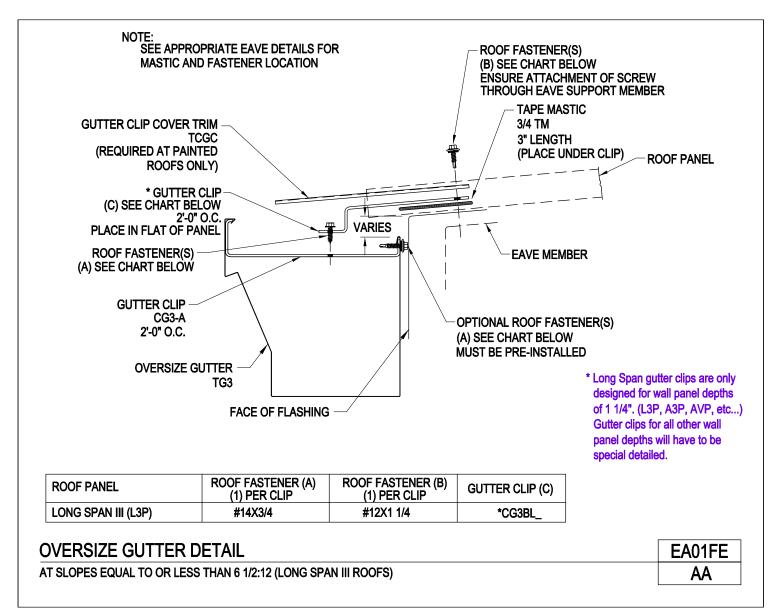

#### **PRODUCT MANUAL**

LONG SPAN III ROOF PANELS

A NUCOR COMPANY

Oversize Gutter Detail
At Slopes Equal to or Less Than 6 1/2:12 (Long Span III Roofs)
EA01FE/AA

Download the DWG file by clicking here.