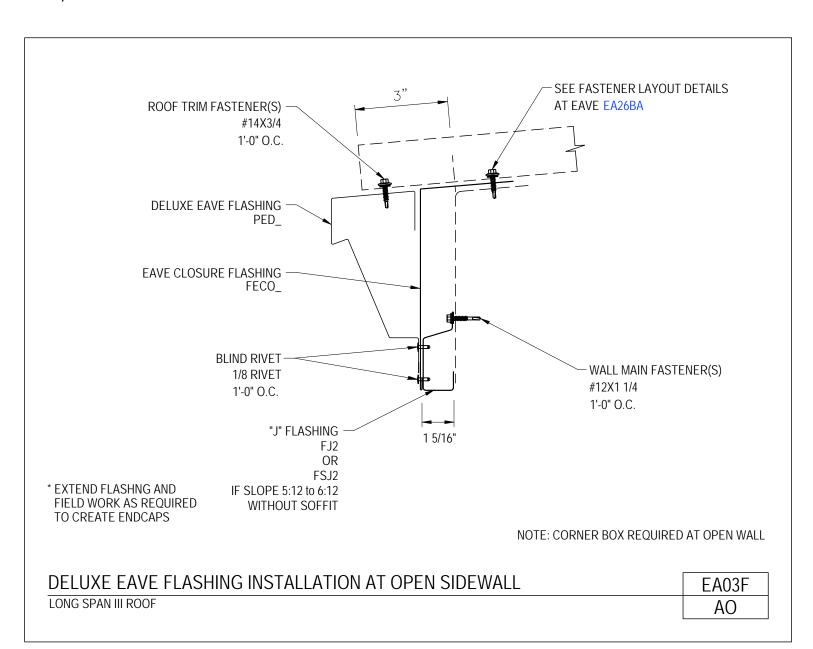

#### **PRODUCT MANUAL**

LONG SPAN III ROOF PANELS

A NUCOR COMPANY

Deluxe Eave Flashing Installation at Open Sidewall Long Span III Roof EA03F/AO

Download the DWG file by clicking here.