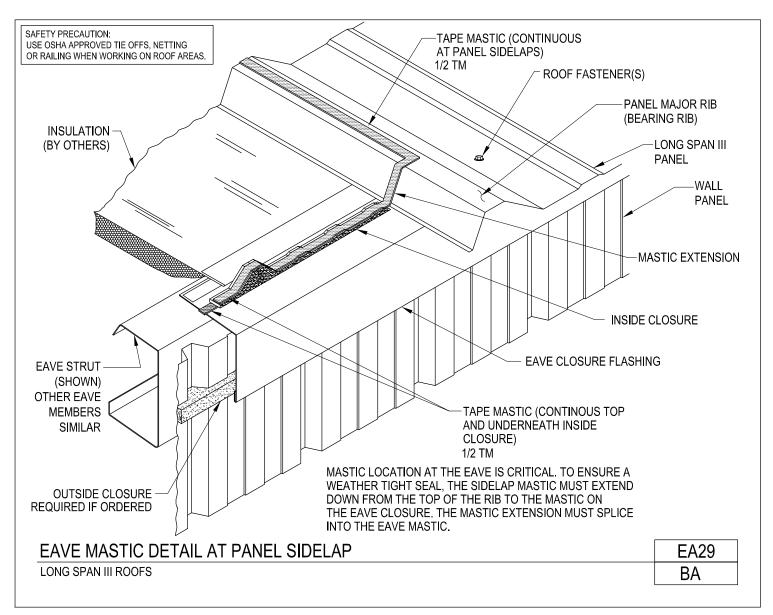

Download the DWG file by clicking here.

LONG SPAN III ROOF PANELS

A NUCOR COMPANY

Eave Mastic Detail at Panel Sidelap Long Span III Roof EA29/BA

Download the DWG file by clicking here.

LONG SPAN III ROOF PANELS