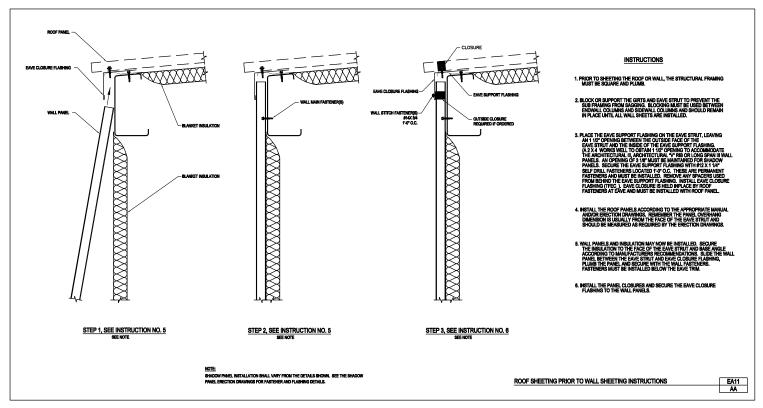

Download the DWG file by clicking here.

LONG SPAN III ROOF PANEL

Roof Sheeting Prior to Wall Sheeting Instructions

EA11/AA

Download the DWG file by clicking here.