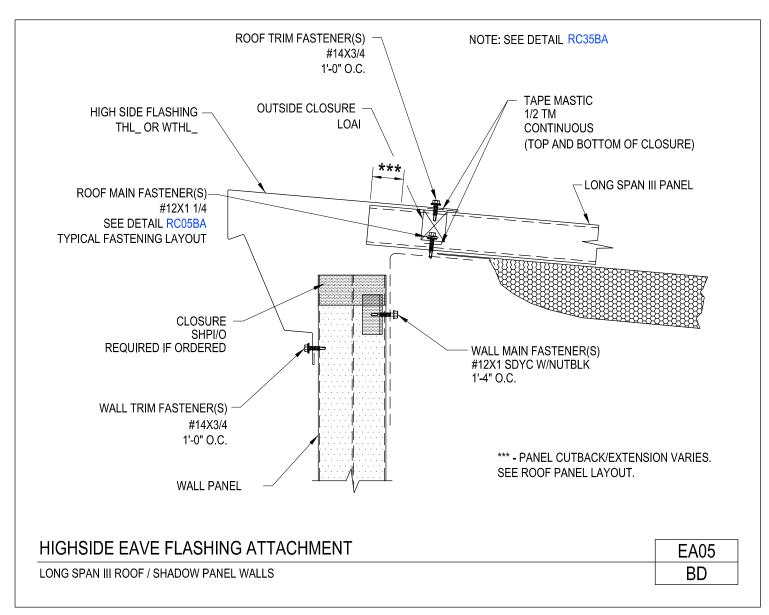

LONG SPAN III ROOF PANELS

A NUCOR COMPANY

Section at Simple Eave w/ Sheeted Sidewall Long Span III Roof / Shadow Panel Walls EA04/BD

Download the DWG file by clicking here.