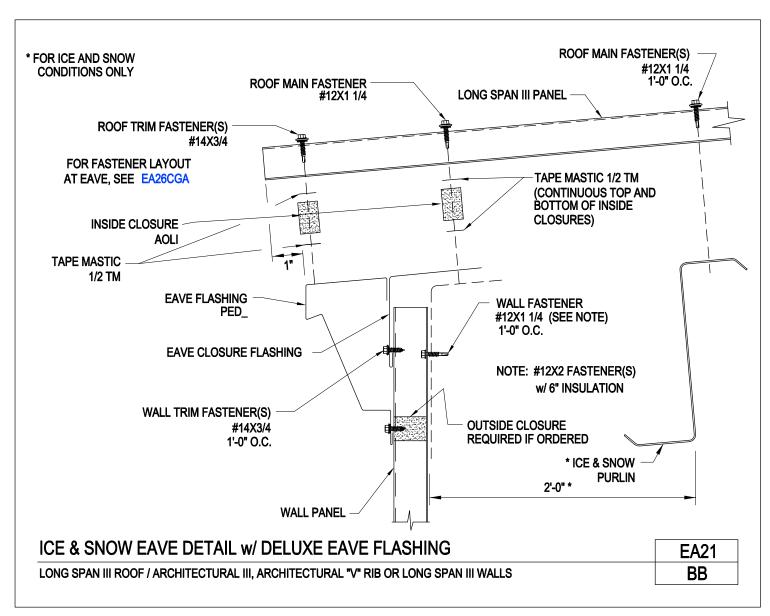

#### **PRODUCT MANUAL**

LONG SPAN III ROOF PANELS

A NUCOR COMPANY

Ice & Snow Eave Detail w/ Deluxe Eave Flashing
Long Span III Roof / Architectural III, Architectural "V" Rib or Long Span III Walls
EA21/BB

Download the DWG file by clicking here.