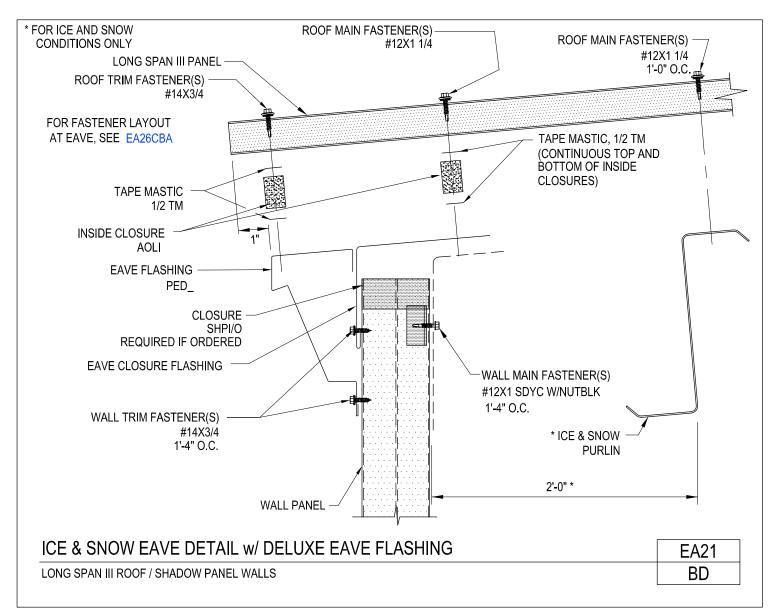

### PRODUCT MANUAL

LONG SPAN III ROOF PANELS

A NUCOR COMPANY

Ice & Snow Eave Detail w/ Deluxe Eave Flashing Long Span III Roof / Shadow Panel Walls EA21/BD

Download the DWG file by clicking here.

LONG SPAN III ROOF PANELS