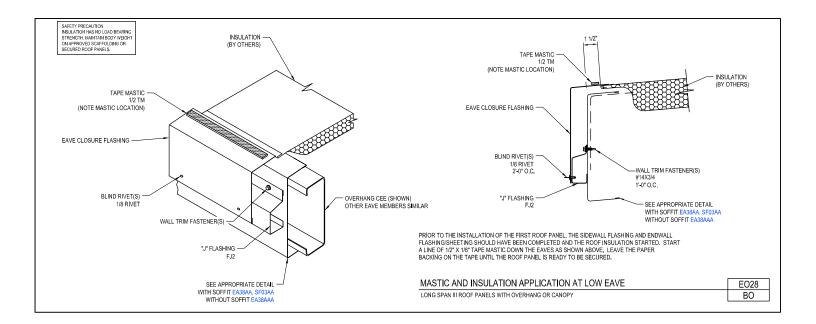

LONG SPAN III ROOF PANELS

A NUCOR COMPANY

Eave Member Type at High Side Without Soffit EA38BA/AA

Download the DWG file by clicking here.

LONG SPAN III ROOF PANELS

A NUCOR COMPANY

Mastic and Insulation Application at Low Eave Long Span III Roof Panels w/ Overhang EO28/BO