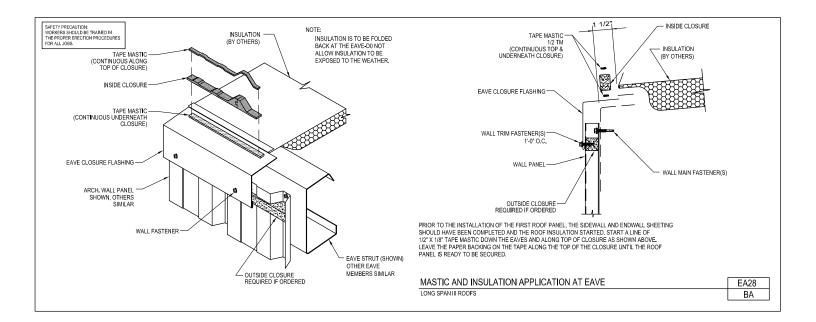

A NUCOR COMPANY

Mastic and Insulation Application at Eave Long Span III Roof EA28/BA

Download the DWG file by clicking here.

LONG SPAN III ROOF PANELS

A NUCOR COMPANY

Mastic and Insulation Application at Eave Long Span III Roof w/ Open Sidewall EA28/BO