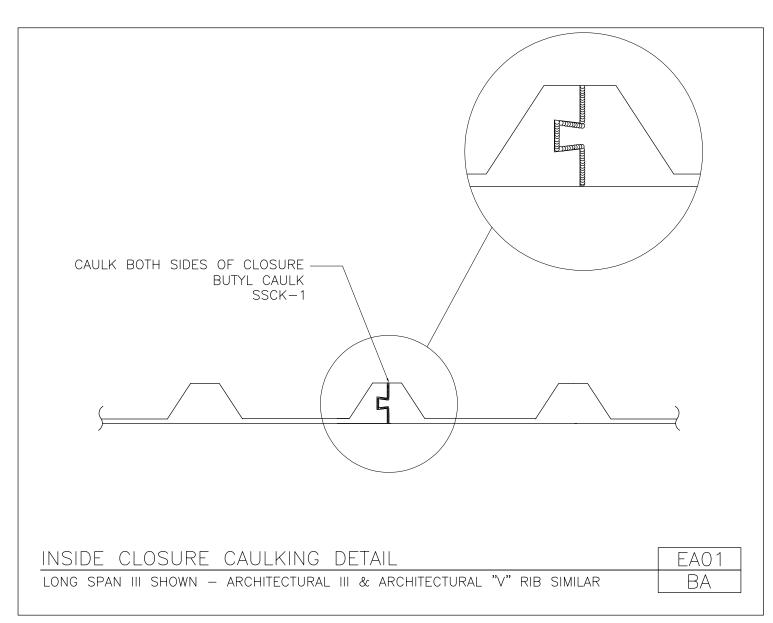

#### PRODUCT MANUAL

LONG SPAN III ROOF PANELS

A NUCOR COMPANY

Inside Closure Caulking Detail Long Span III Shown - Architectural III and Architectural "V" Rib Similar EA01/BA

Download the DWG file by clicking here.