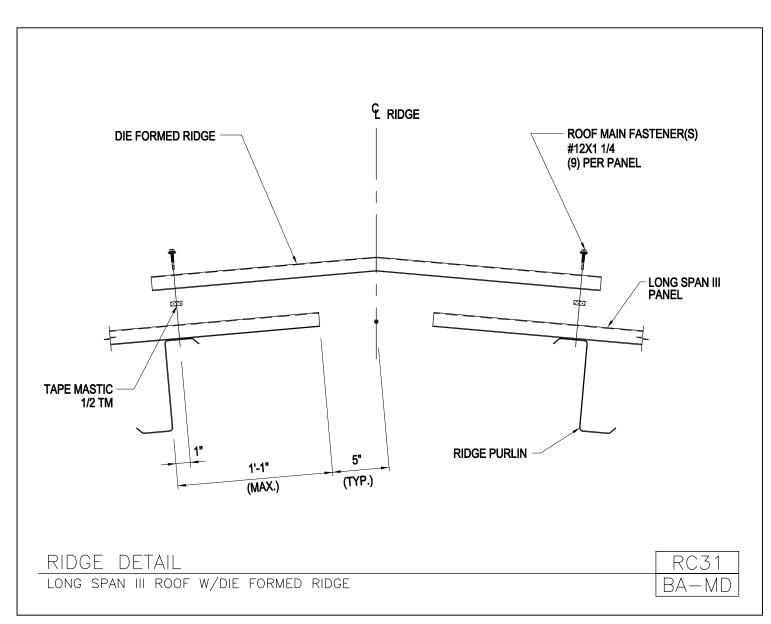

### **PRODUCT MANUAL**

LONG SPAN III ROOF PANELS

A NUCOR COMPANY

Ridge Detail Long Span III Roof w/ Die Formed Ridge RC31/BA-MD

Download the DWG file by clicking here.