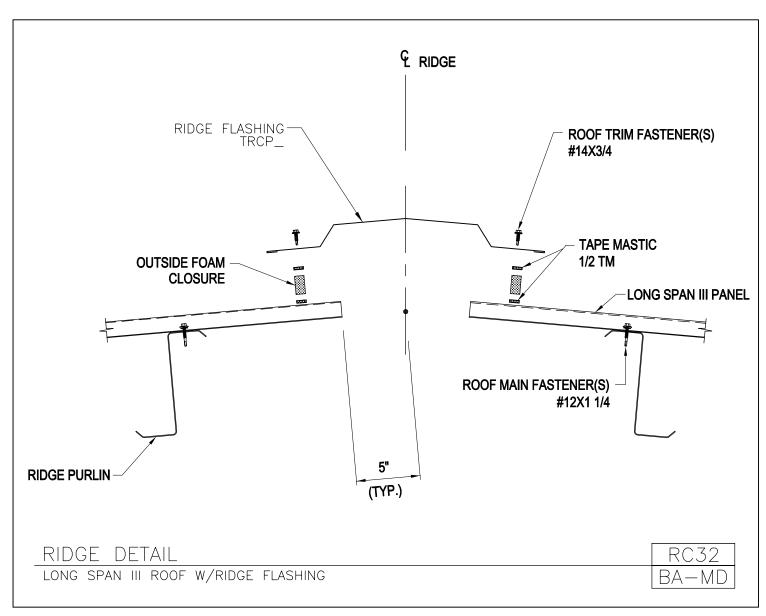

#### PRODUCT MANUAL

LONG SPAN III ROOF PANELS

A NUCOR COMPANY

Ridge Detail Long Span III Roof w/ Ridge Flashing RC32/BA-MD

Download the DWG file by clicking here.