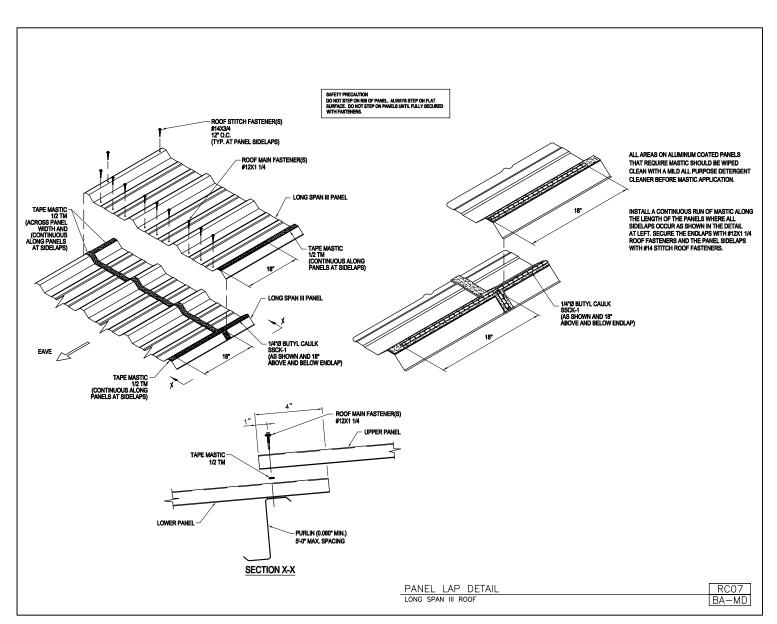

LONG SPAN III ROOF PANELS

A NUCOR COMPANY

Panel Lap Detail Long Span III Roof RC07/BA-MD

Download the DWG file by clicking here.