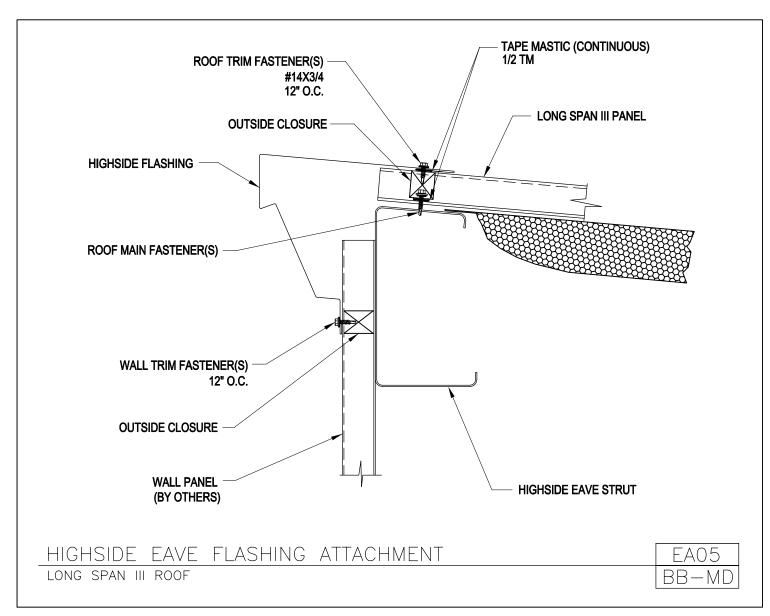

#### Product Manual - Long Span III Roof Panels - Miami Dade

EA01/AA-MD, Standard Gutter Detail With Gutter Clip Attachment

EA03/AA-MD, Deluxe Eave Flashing Installation

EA05/BB-MD, Highside Eave Flashing Attachment

A NUCOR COMPANY

Highside Eave Flashing Attachment Long Span III Roof EA05/BB-MD

Download the DWG file by clicking here.

LONG SPAN III ROOF PANELS

A NUCOR COMPANY

Rake Detail Long Span III Roof Panel RA02/BA-MD