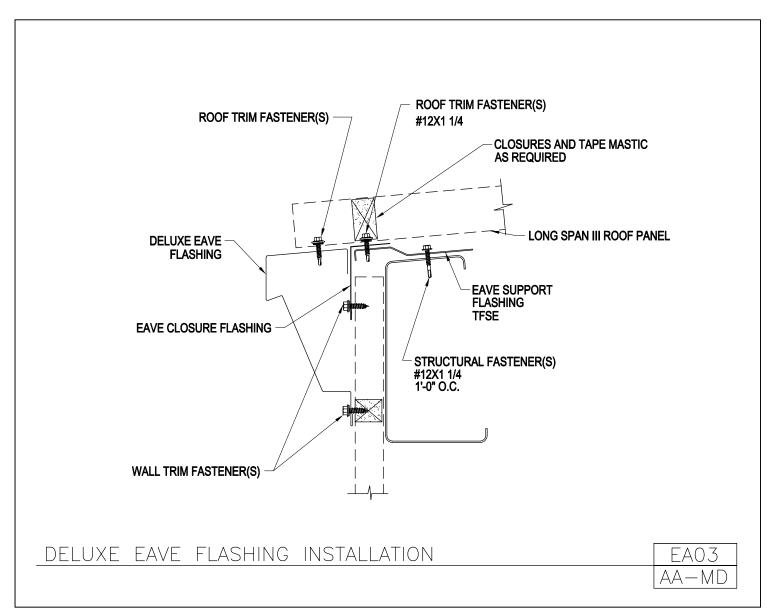

EA01/AA-MD

Download the DWG file by clicking here.

LONG SPAN III ROOF PANELS

\_\_\_\_

**Deluxe Eave Flashing Installation** 

EA03/AA-MD

Download the DWG file by clicking here.

LONG SPAN III ROOF PANELS