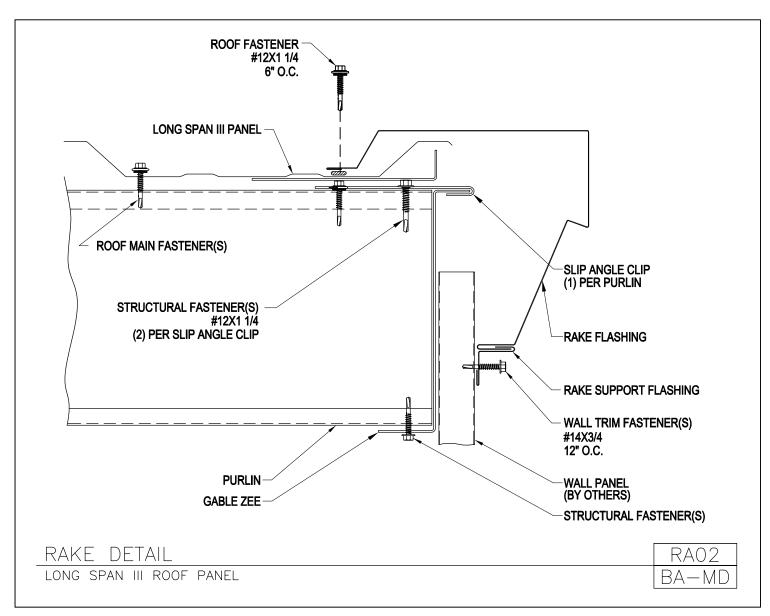

RA02/BA-MD, Rake Detail

RC01/BA-MD, Fastener Layout

RC07/BA-MD, Panel Lap Detail

RC31/BA-MD, Ridge Detail

RC32/BA-MD, Ridge Detail

LONG SPAN III ROOF PANELS

Standard Gutter Detail With Gutter Clip Attachment

A NUCOR COMPANY

Highside Eave Flashing Attachment Long Span III Roof EA05/BB-MD

Download the DWG file by clicking here.

LONG SPAN III ROOF PANELS

A NUCOR COMPANY

Rake Detail Long Span III Roof Panel RA02/BA-MD