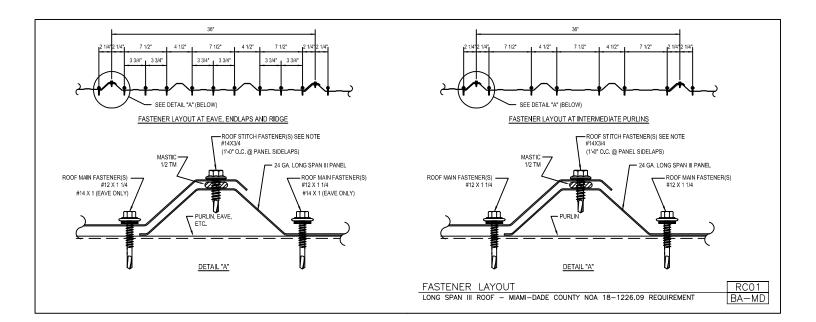

RA02/BA-MD, Rake Detail

RC01/BA-MD, Fastener Layout

RC07/BA-MD, Panel Lap Detail

RC31/BA-MD, Ridge Detail

RC32/BA-MD, Ridge Detail

LONG SPAN III ROOF PANELS

Standard Gutter Detail With Gutter Clip Attachment

Download the DWG file by clicking here.

LONG SPAN III ROOF PANELS

A NUCOR COMPANY

Fastener Layout Long Span III Roof - Miami-Dade County NOA 18-1226.09 Requirement RC01/BA-MD

Download the DWG file by clicking here.