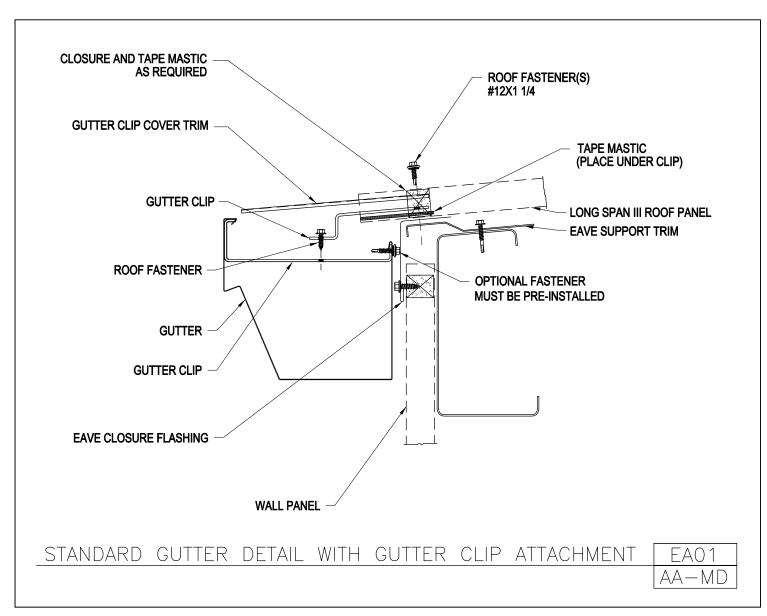

RA02/BA-MD, Rake Detail

RC01/BA-MD, Fastener Layout

RC07/BA-MD, Panel Lap Detail

RC31/BA-MD, Ridge Detail

RC32/BA-MD, Ridge Detail

LONG SPAN III ROOF PANELS

Standard Gutter Detail With Gutter Clip Attachment

EA01/AA-MD

Download the DWG file by clicking here.

LONG SPAN III ROOF PANELS

\_\_\_\_

**Deluxe Eave Flashing Installation** 

EA03/AA-MD

Download the DWG file by clicking here.

LONG SPAN III ROOF PANELS