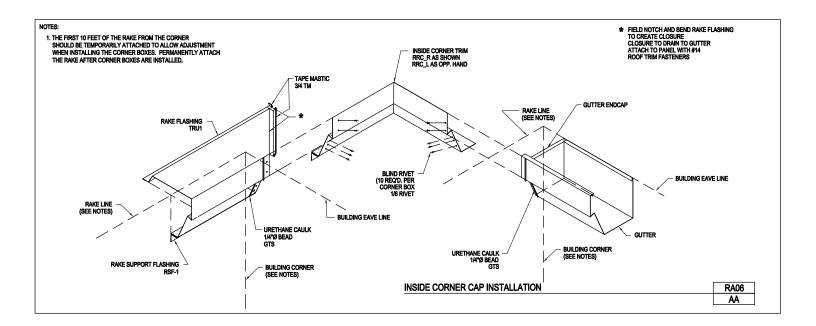

RA04A/AA, Corner Cap Box Installation

RA04A/BA, Highside Corner Box

RA04W/AA, Corner Cap Box Installation

RA05/BA, Rake Detail

RA06/AA, Inside Corner Cap Installation

RA07A/BA, Cleated Rake/Peak Installation

Inside Corner Cap Installation

RA06/AA

Download the DWG file by clicking here.

LONG SPAN III ROOF PANELS

A NUCOR COMPANY

Cleated Rake/Peak Installation Long Span III w/Ridge Flashing RA07A/BA

Download the DWG file by clicking here.