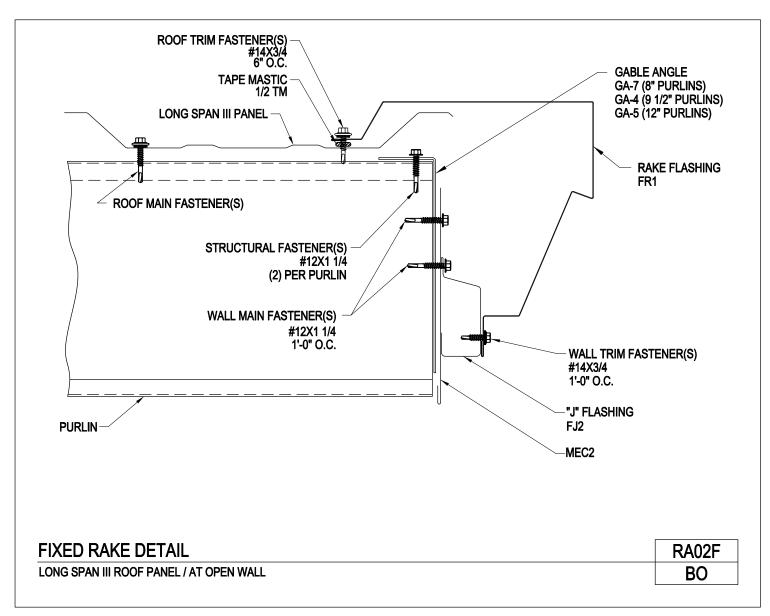

Fixed Rake Detail Long Span III Roof / At Open Wall RA02F/BO

Download the DWG file by clicking here.

LONG SPAN III ROOF PANELS

A NUCOR COMPANY

Rake Cap Installation Long Span III (Expansion Ridge) RA03A/BA