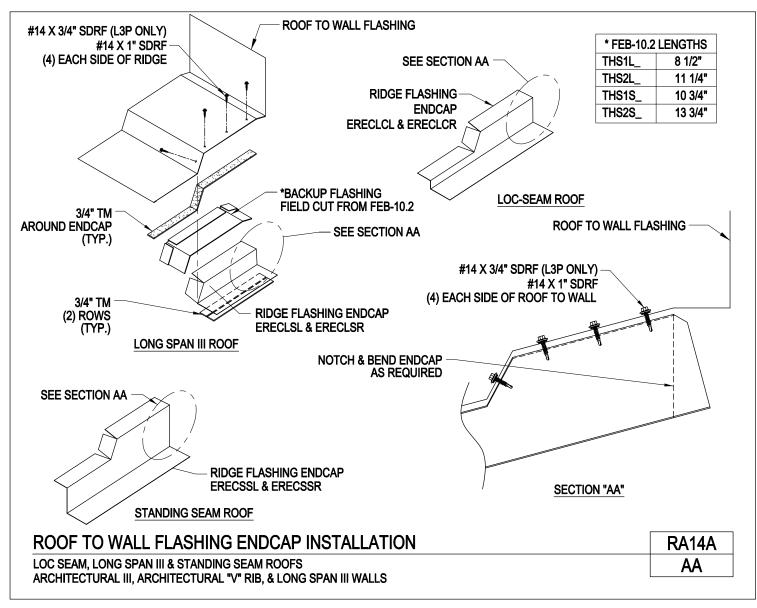

A NUCOR COMPANY

Roof to Wall Flashing Endcap Installation Loc Seam, Long Span III & Standing Seam Roofs w/ Architectural III, Architectural "V" Rib & Long Span III Walls RA14A/AA

Download the DWG file by clicking here.