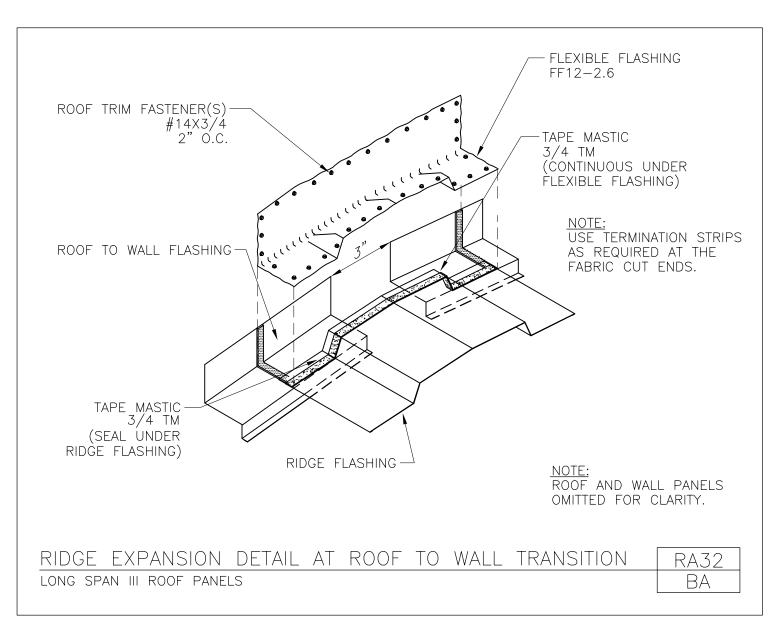

### **PRODUCT MANUAL**

LONG SPAN III ROOF PANELS

A NUCOR COMPANY

Ridge Expansion Detail at Roof to Wall Transition Long Span III Roof RA32/BA

Download the DWG file by clicking here.