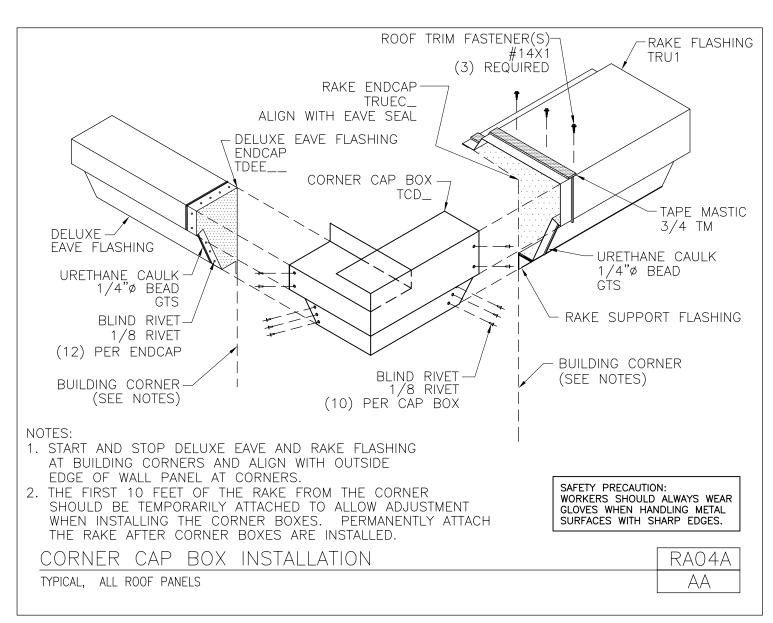

#### **PRODUCT MANUAL**

LONG SPAN III ROOF PANELS

A NUCOR COMPANY

Corner Cap Box Installation Typical All Roof Panels RA04A/AA

Download the DWG file by clicking here.

To Section Index

Issued: 12-29-17 (MR 2017.Q4)