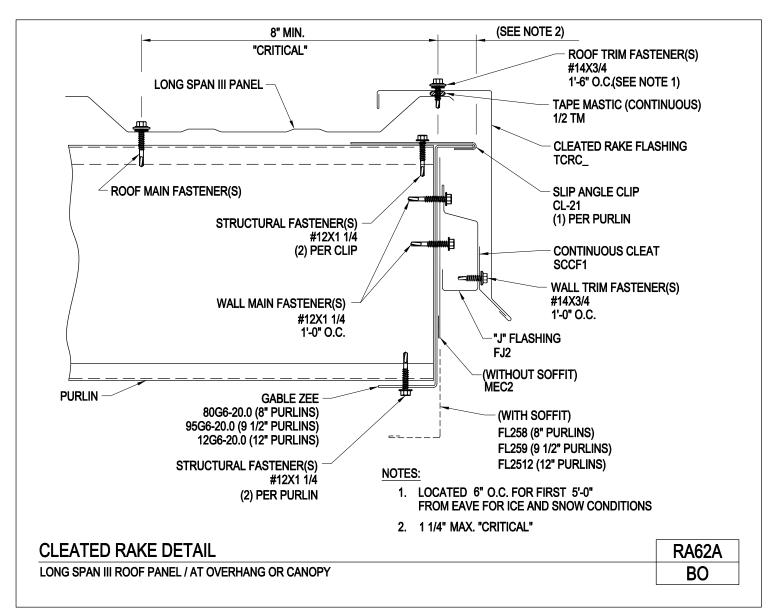

#### **PRODUCT MANUAL**

LONG SPAN III ROOF PANELS

A NUCOR COMPANY

Cleated Rake Detail Long Span III Roof / At Overhang or Canopy RA62A/BO

Download the DWG file by clicking here.

LONG SPAN III ROOF PANELS

A NUCOR COMPANY