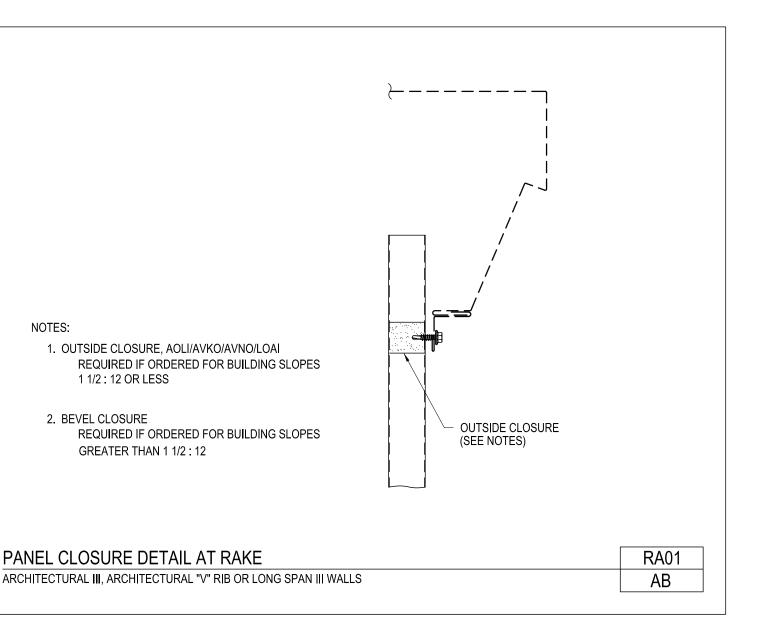

### PRODUCT MANUAL

LONG SPAN III ROOF PANELS

A NUCOR COMPANY

NOTES:

1 1/2:12 OR LESS

GREATER THAN 1 1/2:12

2. BEVEL CLOSURE

Panel Closure Detail at Rake Architectural III, Architectural "V" Rib or Long Span III Walls RA01/AB