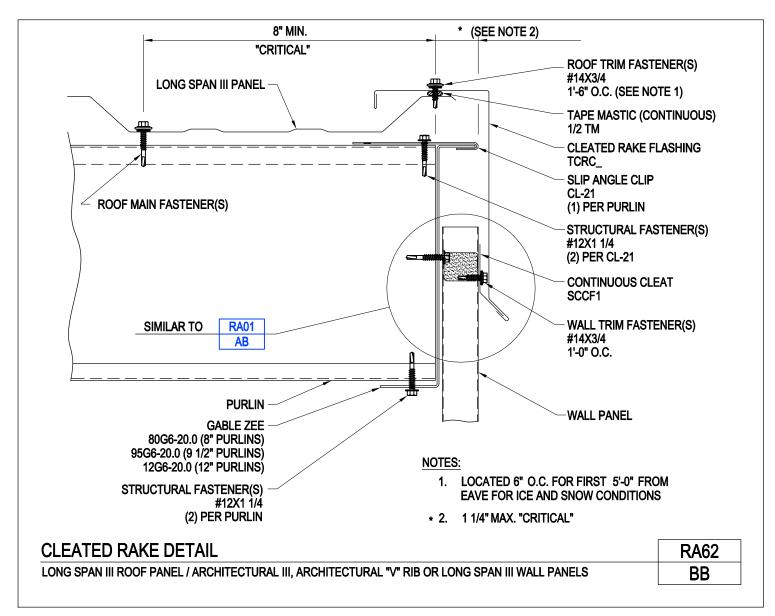

Cleated Rake Detail Long Span III Roof / Architectural III, Architectural "V" Rib or Long Span III Wall Panels RA62/BB

Download the DWG file by clicking here.