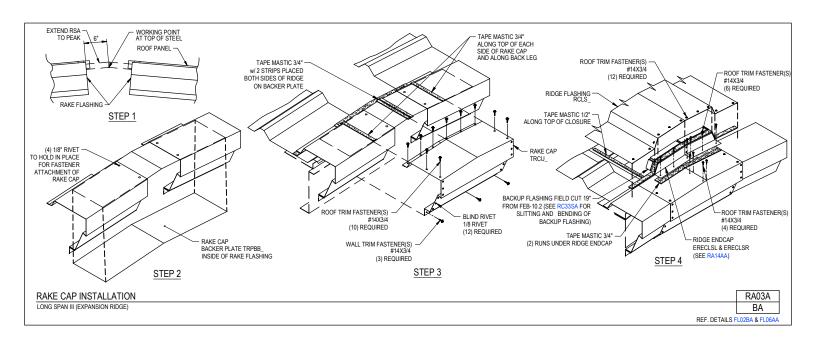

Fixed Rake Detail Long Span III Roof / At Open Wall RA02F/BO

Download the DWG file by clicking here.

LONG SPAN III ROOF PANELS

A NUCOR COMPANY

Rake Cap Installation Long Span III (Expansion Ridge) RA03A/BA

Download the DWG file by clicking here.

To Section Index

Revised: 03-31-2020 (MR2020.03)

LONG SPAN III ROOF PANELS

A NUCOR COMPANY

Rake Cap Installation Long Span III (Vented Ridge) RA03B/BA

Download the DWG file by clicking here.