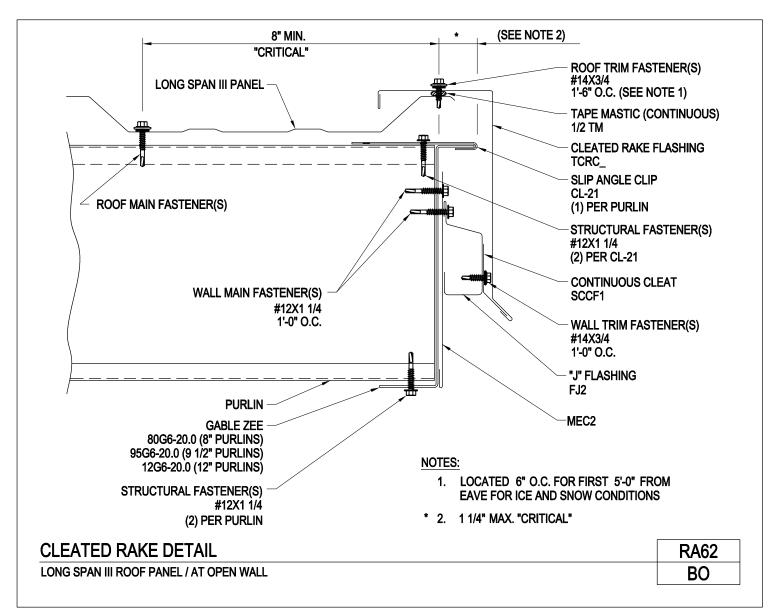

#### **PRODUCT MANUAL**

LONG SPAN III ROOF PANELS

A NUCOR COMPANY

Cleated Rake Detail Long Span III Roof / At Open Wall RA62/BO

Download the DWG file by clicking here.