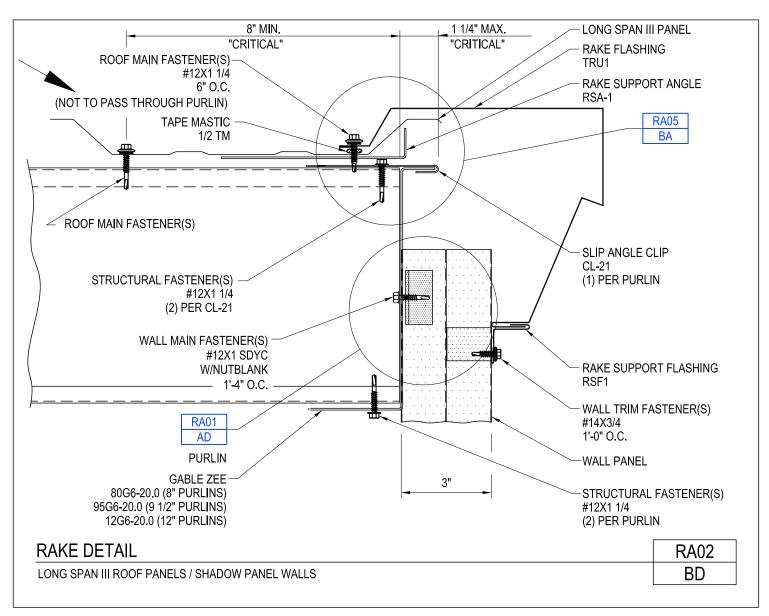

#### **PRODUCT MANUAL**

LONG SPAN III ROOF PANELS

A NUCOR COMPANY

Rake Detail Long Span III Roof / Shadow Panel Walls RA02/BD

Download the DWG file by clicking here.