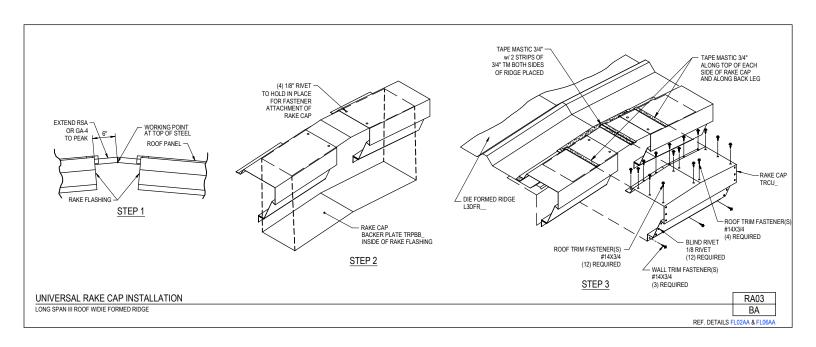

LONG SPAN III ROOF PANELS

A NUCOR COMPANY

Universal Rake Cap Installation Long Span III Roof w/ Die Formed Ridge RA03/BA

Download the DWG file by clicking here.

To Section Index

Revised: 2/7/2020