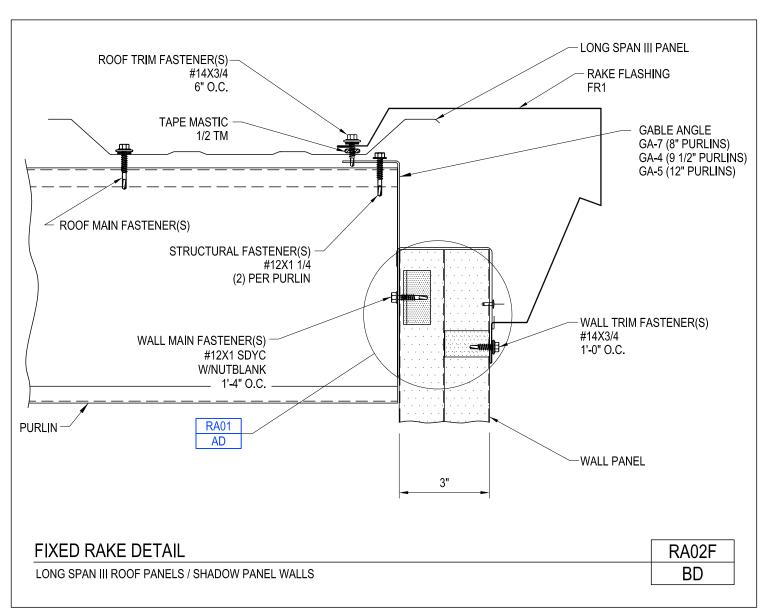

### **PRODUCT MANUAL**

LONG SPAN III ROOF PANELS

A NUCOR COMPANY

Fixed Rake Detail Long Span III Roof / Shadow Panel Walls RA02F/BD

Download the DWG file by clicking here.

LONG SPAN III ROOF PANELS

A NUCOR COMPANY