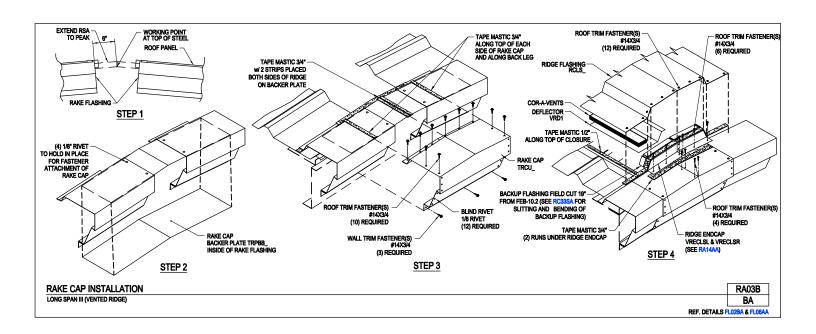

Download the DWG file by clicking here.

To Section Index

Revised: 03-31-2020 (MR2020.03)

LONG SPAN III ROOF PANELS

A NUCOR COMPANY

Rake Cap Installation Long Span III (Vented Ridge) RA03B/BA

Download the DWG file by clicking here.