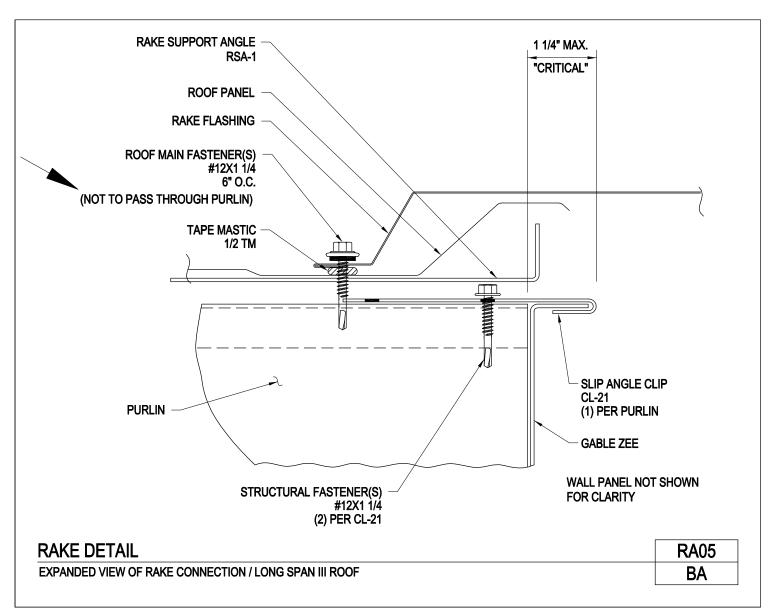

RA04A/AA, Corner Cap Box Installation

RA04A/BA, Highside Corner Box

RA04W/AA, Corner Cap Box Installation

RA05/BA, Rake Detail

RA06/AA, Inside Corner Cap Installation

RA07A/BA, Cleated Rake/Peak Installation

### **PRODUCT MANUAL**

LONG SPAN III ROOF PANELS

A NUCOR COMPANY

Rake Detail
Expanded View of Rake Connection / Long Span III Roof
RA05/BA

Download the DWG file by clicking here.

LONG SPAN III ROOF PANELS

A NUCOR COMPANY