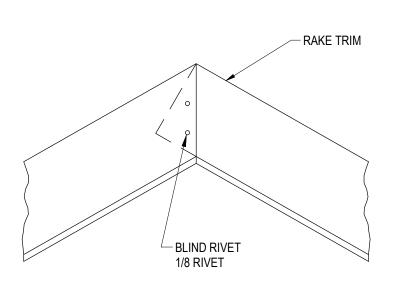

### **PRODUCT MANUAL**

LONG SPAN III ROOF PANELS

A NUCOR COMPANY

Rake/Peak Installation Long Span III Roof w/Die Formed Ridge RA07/BA

NOTES:

FIELD CUT, NOTCH AND BEND RAKE TRIM AT RIDGE FOR BEST RESULTS.

(WALL PANELS OMITTED FOR CLARITY)