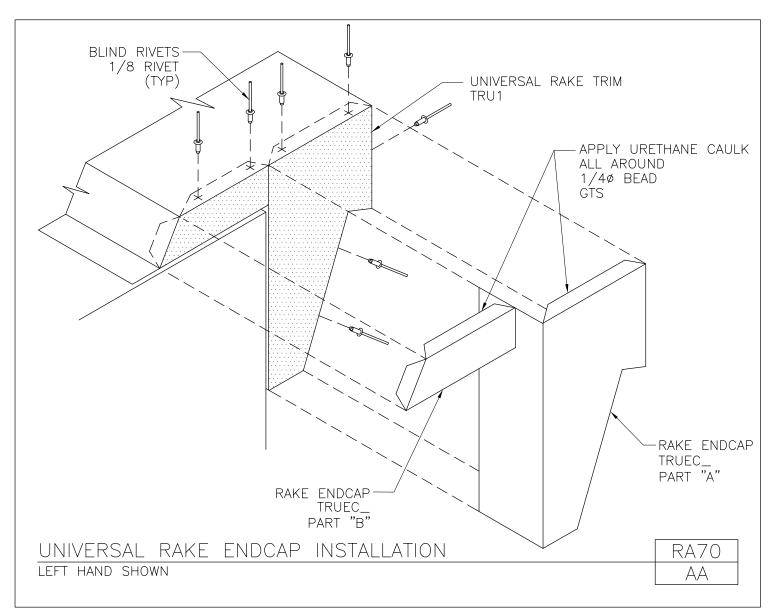

### PRODUCT MANUAL

LONG SPAN III ROOF PANELS

A NUCOR COMPANY

Universal Rake Endcap Installation Left Hand Shown RA70/AA

Download the DWG file by clicking here.

LONG SPAN III ROOF PANELS

A NUCOR COMPANY

Highside Eave Endcap, Without Corner Box