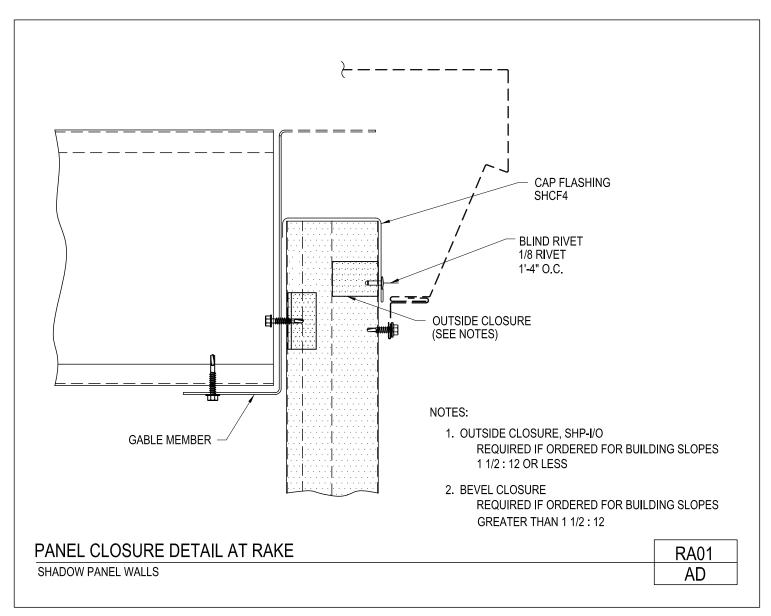

### **PRODUCT MANUAL**

LONG SPAN III ROOF PANELS

A NUCOR COMPANY

Panel Closure Detail at Rake (Slopes Less Than 1 1/2:12) Shadow Panel Walls RA01/AD

Download the DWG file by clicking here.