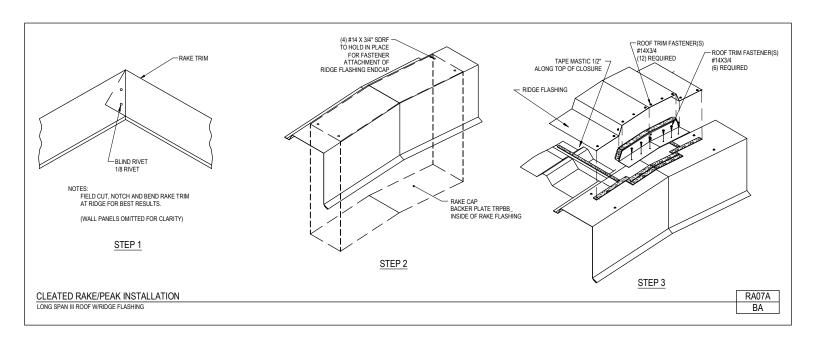

RA04A/AA, Corner Cap Box Installation

RA04A/BA, Highside Corner Box

RA04W/AA, Corner Cap Box Installation

RA05/BA, Rake Detail

RA06/AA, Inside Corner Cap Installation

RA07A/BA, Cleated Rake/Peak Installation

Inside Corner Cap Installation

RA06/AA

Download the DWG file by clicking here.

LONG SPAN III ROOF PANELS

A NUCOR COMPANY

Cleated Rake/Peak Installation Long Span III w/Ridge Flashing RA07A/BA

Download the DWG file by clicking here.

To Section Index

Revised: 9/8/20