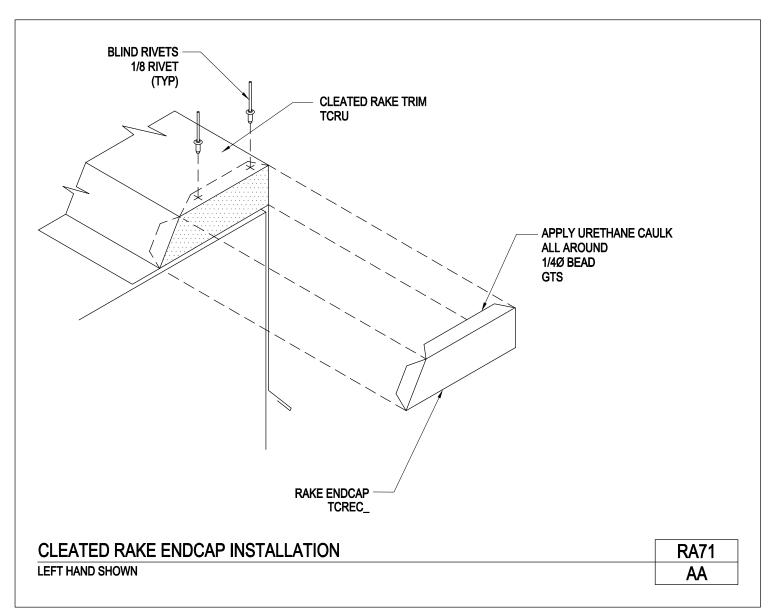

RA71/AA, Cleated Rake Endcap Installation

RA70A/AA

Download the DWG file by clicking here.

LONG SPAN III ROOF PANELS

A NUCOR COMPANY

Cleated Rake Endcap Installation All Roof Panels RA71/AA

Download the DWG file by clicking here.