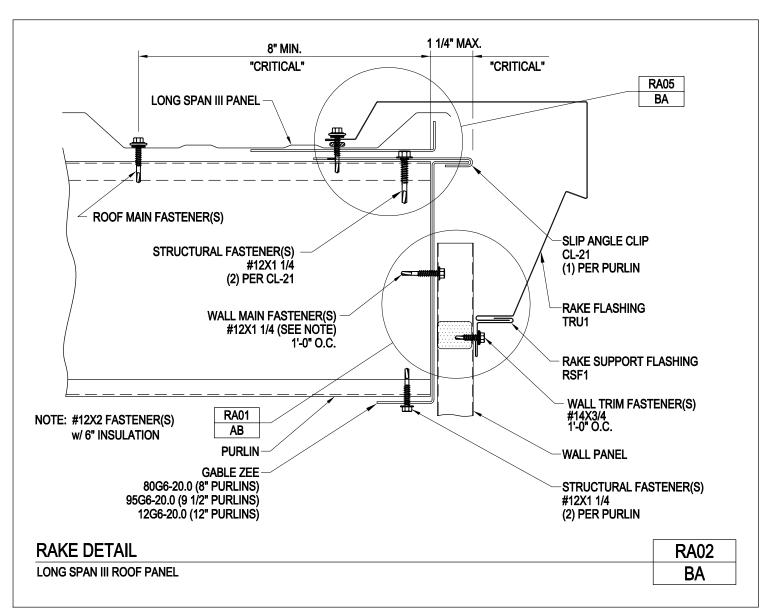

Rake Detail Long Span III Roof RA02/BA

Download the DWG file by clicking here.

To Section Index

Revised: 8/31/2018