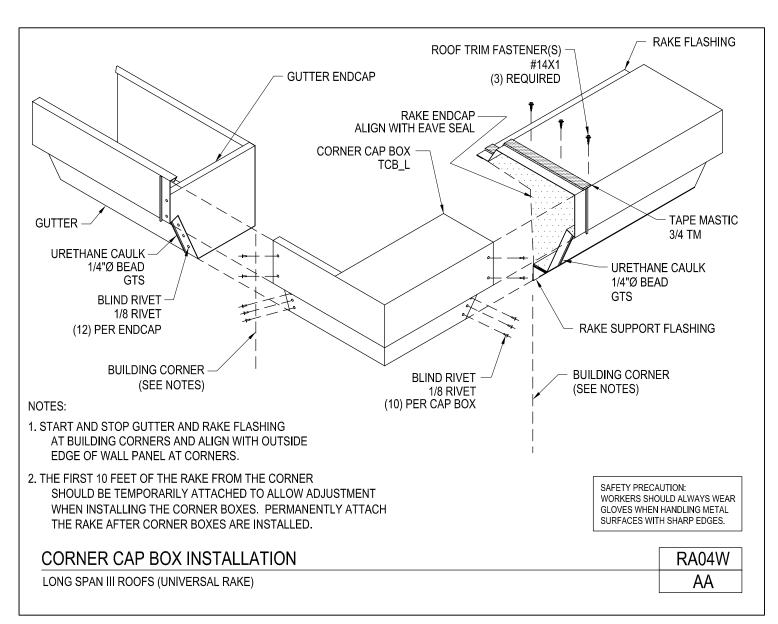

RA04A/AA, Corner Cap Box Installation

RA04A/BA, Highside Corner Box

RA04W/AA, Corner Cap Box Installation

RA05/BA, Rake Detail

RA06/AA, Inside Corner Cap Installation

RA07A/BA, Cleated Rake/Peak Installation

#### **PRODUCT MANUAL**

LONG SPAN III ROOF PANELS

A NUCOR COMPANY

Corner Cap Box Installation Typical All Roof Panels RA04A/AA

Download the DWG file by clicking here.

To Section Index

Issued: 12-29-17 (MR 2017.Q4)

LONG SPAN III ROOF PANELS

A NUCOR COMPANY

Highside Corner Box Long Span III Roof w/ Standard Rake RA04A/BA

Download the DWG file by clicking here.

LONG SPAN III ROOF PANELS

A NUCOR COMPANY

Corner Cap Box Installation Long Span III Roof (Universal Rake) RA04W/AA