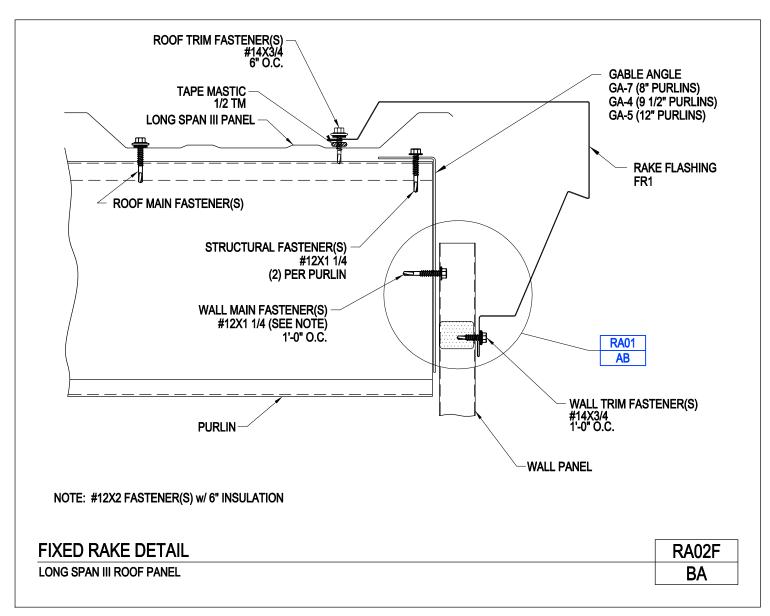

Fixed Rake Detail Long Span III Roof RA02F/BA

Download the DWG file by clicking here.