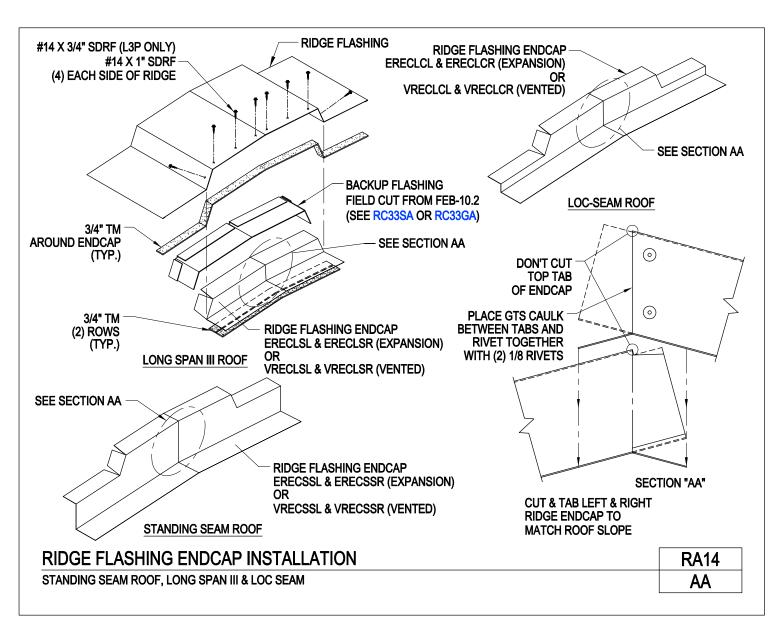

RA07/BA, Rake/Peak Installation

RA14/AA, Ridge Flashing Endcap Installation

RA14A/AA, Roof to Wall Flashing Endcap Installation

RA30/BB, Roof to Wall Transition

RA32/BA, Ridge Expansion Detail at Roof to Wall Transition

#### **PRODUCT MANUAL**

LONG SPAN III ROOF PANELS

A NUCOR COMPANY

Ridge Flashing Endcap Installation Standing Seam, Long Span III & Loc Seam Roofs RA14/AA

Download the DWG file by clicking here.

LONG SPAN III ROOF PANELS