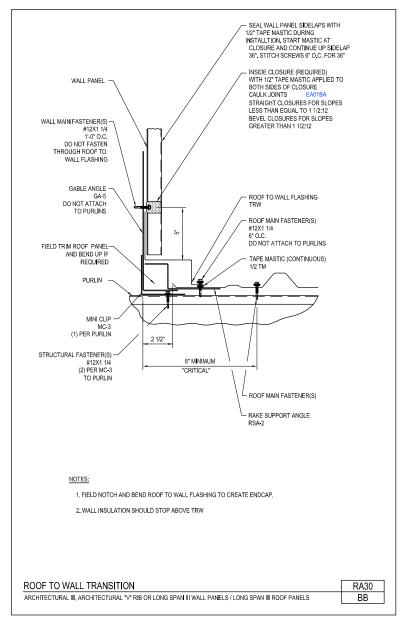

LONG SPAN III ROOF PANELS

A NUCOR COMPANY

Roof to Wall Transition Architectural III, Architectural "V" Rib or Long Span III Walls / Long Span III Roof Panels RA30/BB

Download the DWG file by clicking here.