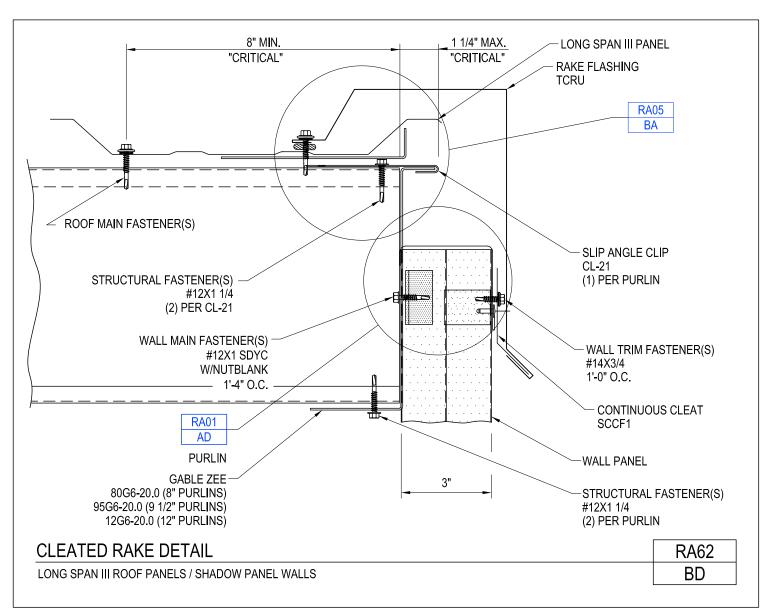

### PRODUCT MANUAL

LONG SPAN III ROOF PANELS

A NUCOR COMPANY

Cleated Rake Detail Long Span III Roof w/ Shadow Panel Walls RA62/BD

Download the DWG file by clicking here.