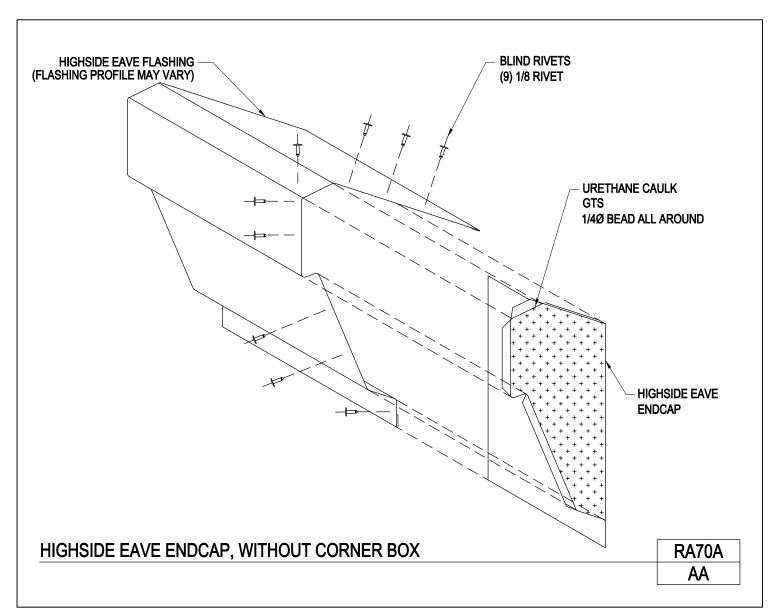

### PRODUCT MANUAL

LONG SPAN III ROOF PANELS

A NUCOR COMPANY

Universal Rake Endcap Installation Left Hand Shown RA70/AA

Download the DWG file by clicking here.

LONG SPAN III ROOF PANELS

A NUCOR COMPANY

Highside Eave Endcap, Without Corner Box

RA70A/AA

Download the DWG file by clicking here.

LONG SPAN III ROOF PANELS

A NUCOR COMPANY

Cleated Rake Endcap Installation All Roof Panels RA71/AA

Download the DWG file by clicking here.