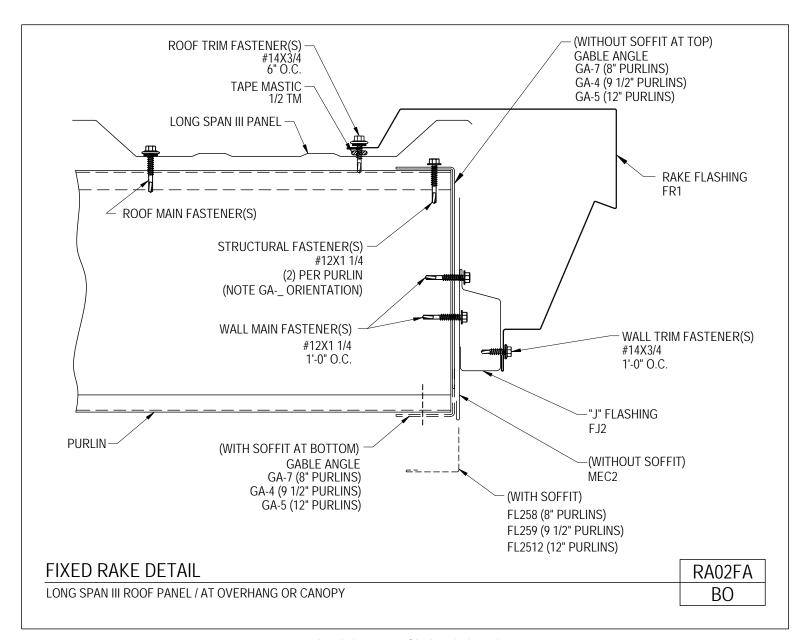

#### **PRODUCT MANUAL**

LONG SPAN III ROOF PANELS

A NUCOR COMPANY

Fixed Rake Detail
Long Span III Roof / At Overhang or Canopy
RA02FA/BO

Download the DWG file by clicking here.

LONG SPAN III ROOF PANELS

A NUCOR COMPANY