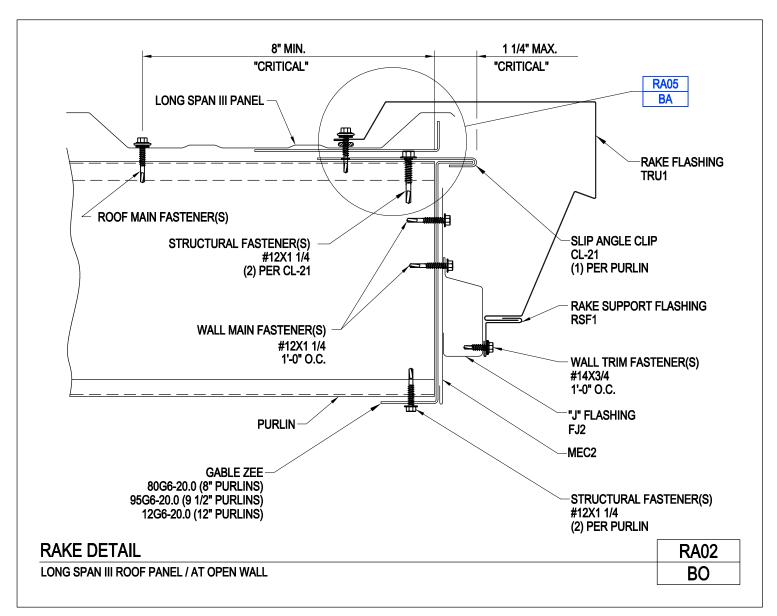

#### **PRODUCT MANUAL**

LONG SPAN III ROOF PANELS

A NUCOR COMPANY

Rake Detail Long Span III Roof / At Open Wall RA02/BO

Download the DWG file by clicking here.