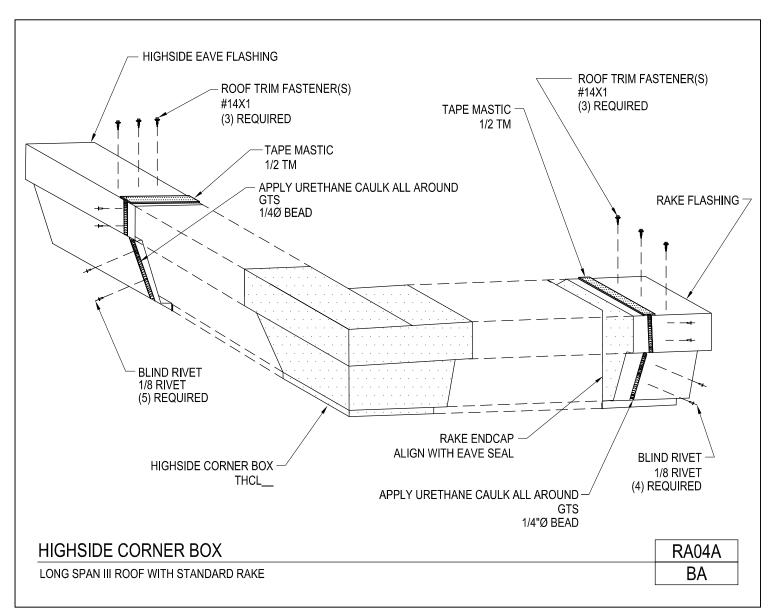

LONG SPAN III ROOF PANELS

A NUCOR COMPANY

Highside Corner Box Long Span III Roof w/ Standard Rake RA04A/BA

Download the DWG file by clicking here.

LONG SPAN III ROOF PANELS

A NUCOR COMPANY

Corner Cap Box Installation Long Span III Roof (Universal Rake) RA04W/AA