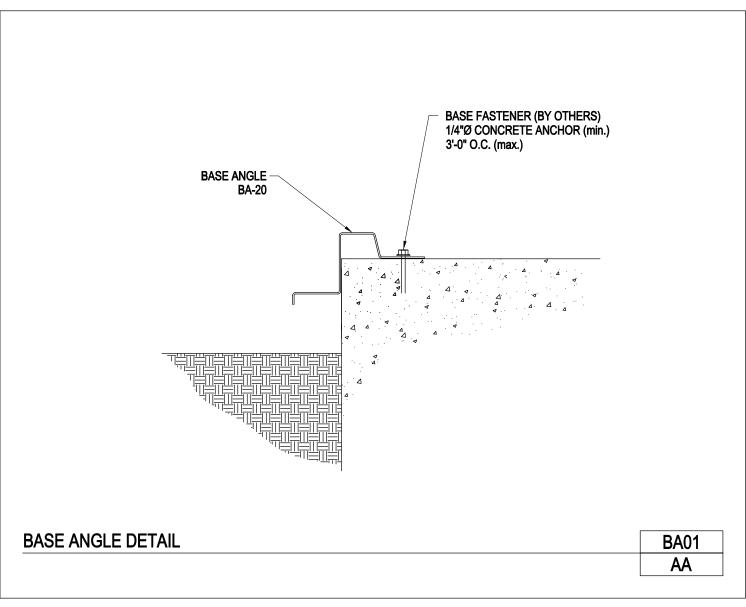

Base Angle Detail

BA01/AA

Download the DWG file by clicking here.

Base Angle Detail

BA01/AB

Download the DWG file by clicking here.

Section at Base Angle Architectural III, Architectural "V" Rib or Long Span III Walls BA02/AB