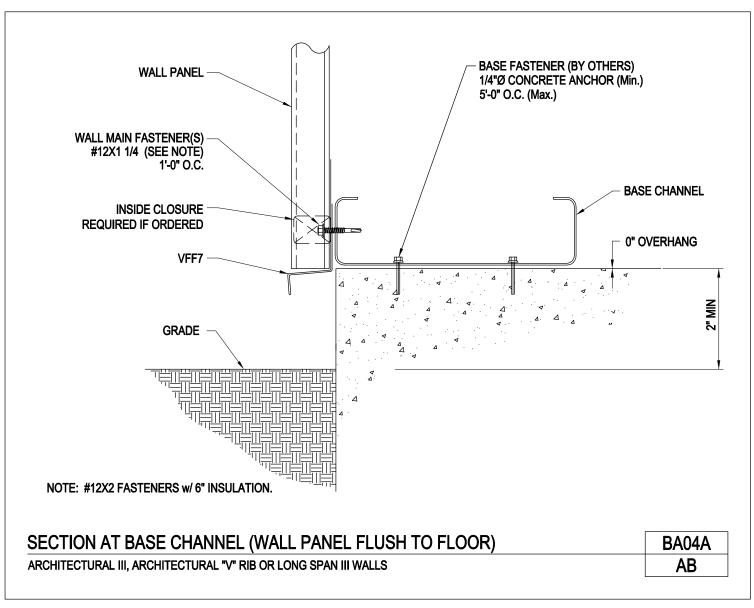

Download the DWG file by clicking here.

Section at Base Channel (Wall Panel Flush to Floor) Architectural III, Architectural "V" Rib or Long Span III Walls BA04A/AB

Download the DWG file by clicking here.