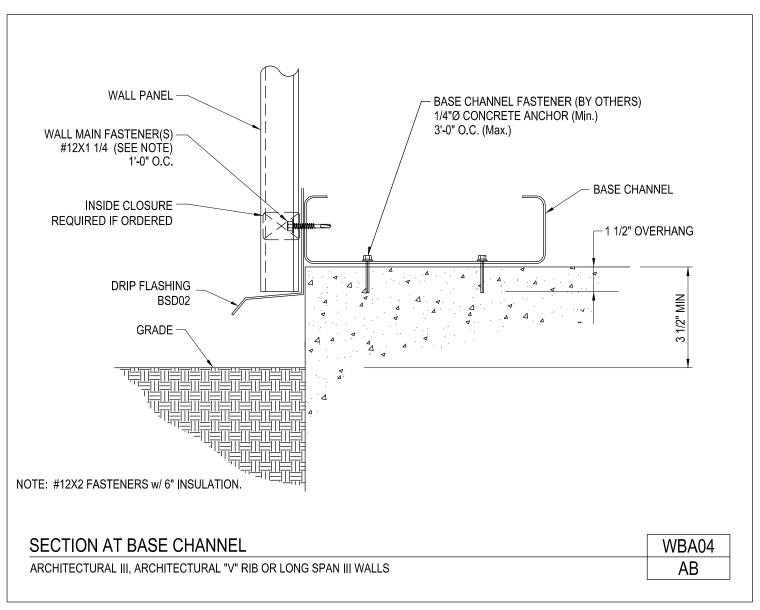

Section at Base Channel (Wall Panel Flush to Floor) Architectural III, Architectural "V" Rib or Long Span III Walls WBA04A/AB

Download the DWG file by clicking here.

Section at Base Channel Architectural III, Architectural "V" Rib or Long Span III Walls WBA04/AB