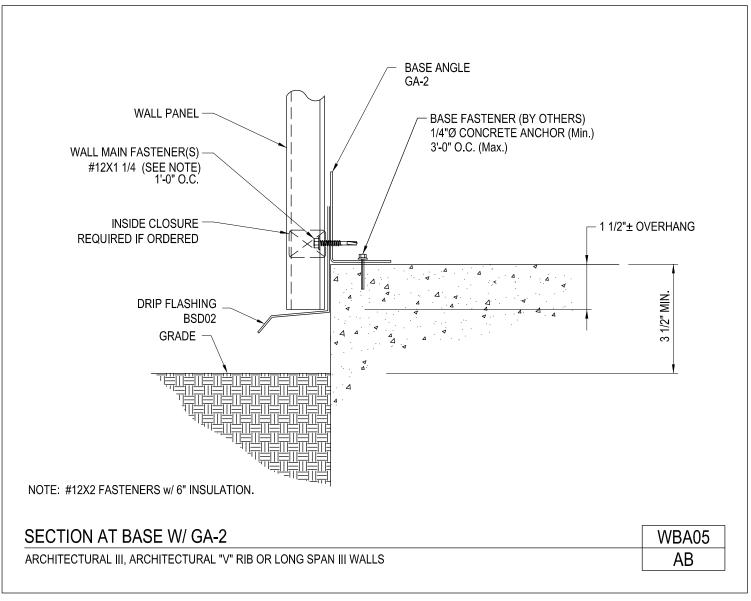

Download the DWG file by clicking here.

Section at Base w/ GA-2 (Wall Panel Flush to Floor) Architectural III, Architectural "V" Rib or Long Span III Walls WBA05A/AB

Download the DWG file by clicking here.

Section at Base w/ GA-2 Architectural III, Architectural "V" Rib or Long Span III Walls WBA05/AB

Download the DWG file by clicking here.