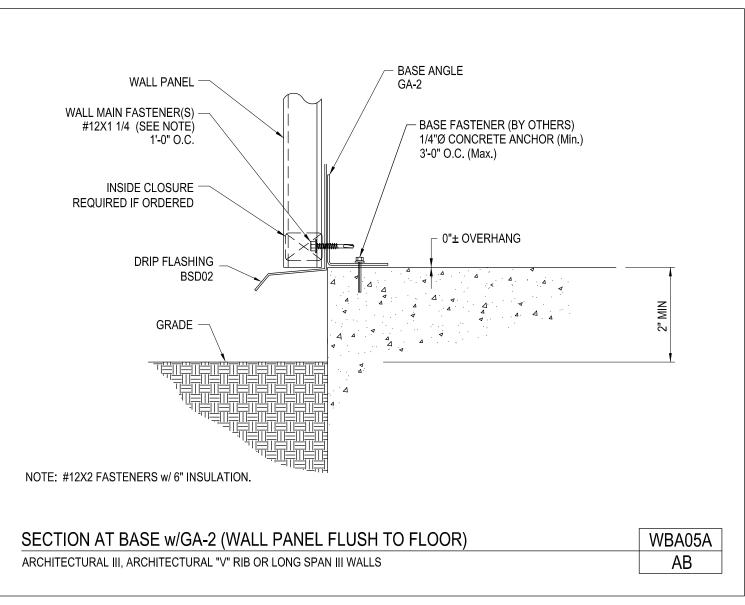

Section at Base Channel (Wall Panel Flush to Floor) Architectural III, Architectural "V" Rib or Long Span III Walls WBA04A/AB

Download the DWG file by clicking here.

Section at Base Channel Architectural III, Architectural "V" Rib or Long Span III Walls WBA04/AB

Download the DWG file by clicking here.

Section at Base w/ GA-2 (Wall Panel Flush to Floor) Architectural III, Architectural "V" Rib or Long Span III Walls WBA05A/AB

Download the DWG file by clicking here.