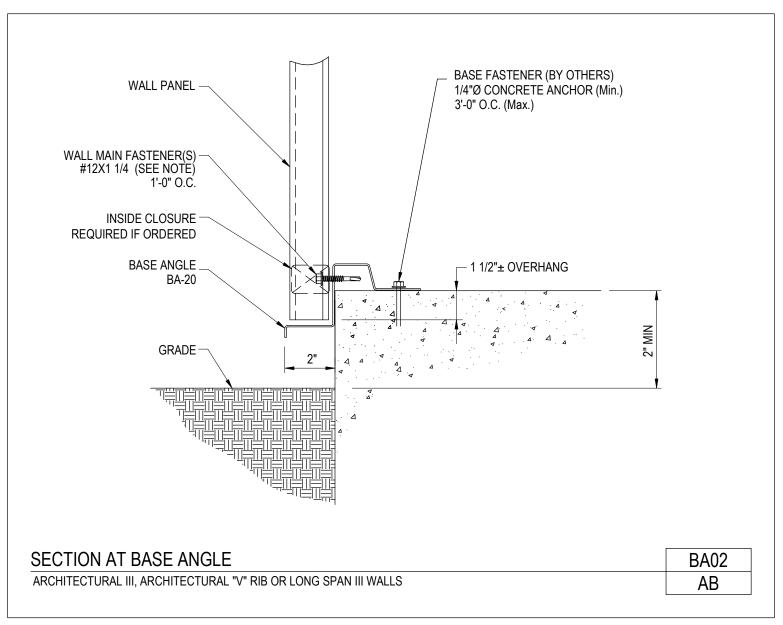

Base Angle Detail

BA01/AA

Download the DWG file by clicking here.

Base Angle Detail

BA01/AB

Download the DWG file by clicking here.

Section at Base Angle Architectural III, Architectural "V" Rib or Long Span III Walls BA02/AB