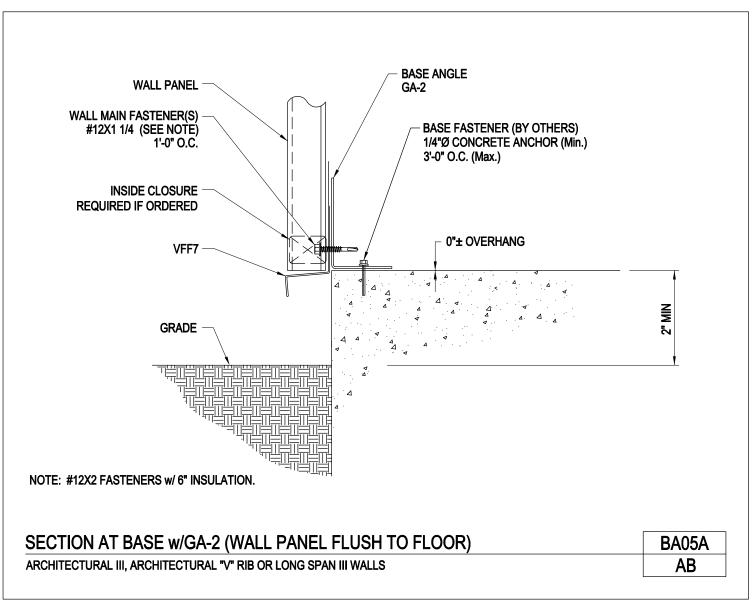

Section at Base Channel Architectural III, Architectural "V" Rib or Long Span III Walls BA04/AB

Download the DWG file by clicking here.

Section at Base w/ GA-2 (Wall Panel Flush to Floor) Architectural III, Architectural "V" Rib or Long Span III Walls BA05A/AB