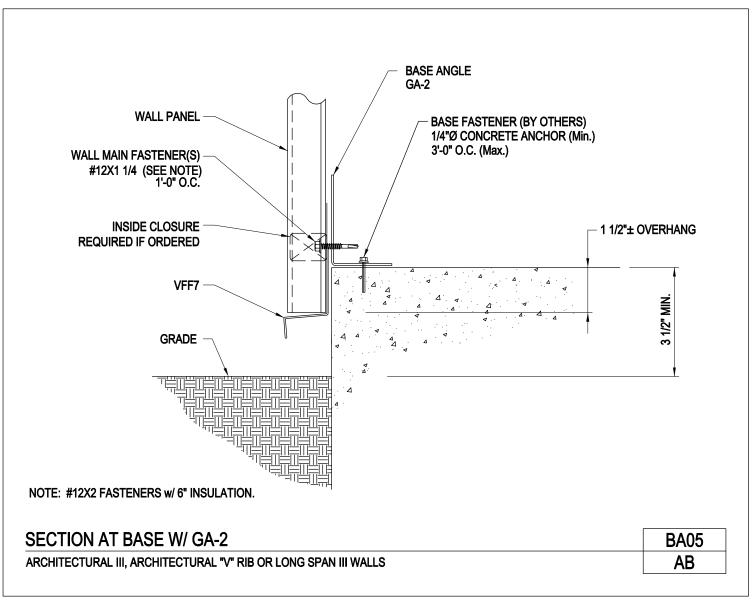

Section at Base Channel Architectural III, Architectural "V" Rib or Long Span III Walls BA04/AB

Download the DWG file by clicking here.

Section at Base w/ GA-2 (Wall Panel Flush to Floor) Architectural III, Architectural "V" Rib or Long Span III Walls BA05A/AB

Download the DWG file by clicking here.

**To Section Index** 

Revised 8/31/2018

Section at Base w/ GA-2 Architectural III, Architectural "V" Rib or Long Span III Walls BA05/AB

Download the DWG file by clicking here.