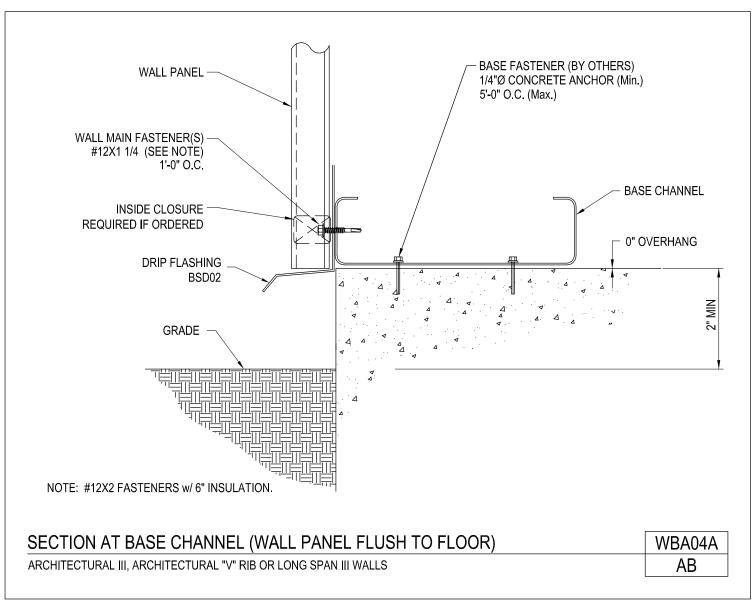

Section at Base Channel (Wall Panel Flush to Floor) Architectural III, Architectural "V" Rib or Long Span III Walls WBA04A/AB

Download the DWG file by clicking here.

Section at Base Channel Architectural III, Architectural "V" Rib or Long Span III Walls WBA04/AB