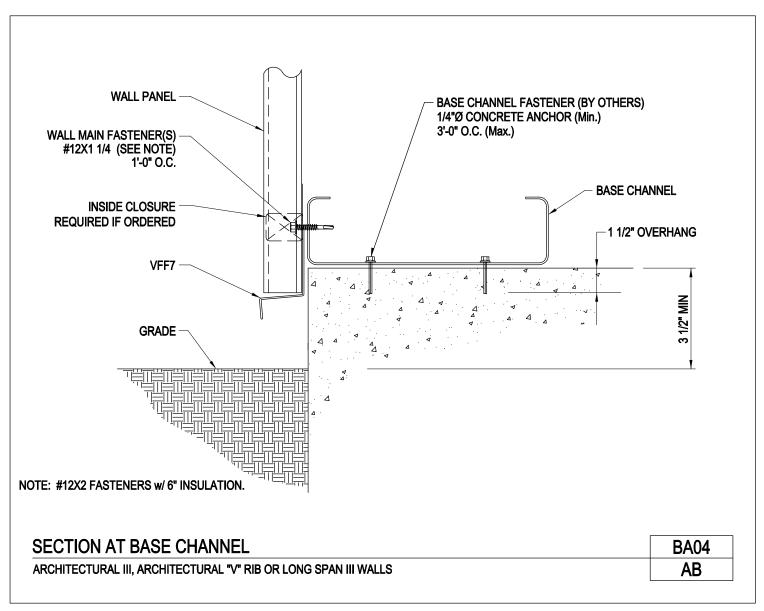

Download the DWG file by clicking here.

Section at Base Channel (Wall Panel Flush to Floor) Architectural III, Architectural "V" Rib or Long Span III Walls BA04A/AB

Download the DWG file by clicking here.

Section at Base Channel Architectural III, Architectural "V" Rib or Long Span III Walls BA04/AB

Download the DWG file by clicking here.

Section at Base w/ GA-2 (Wall Panel Flush to Floor) Architectural III, Architectural "V" Rib or Long Span III Walls BA05A/AB