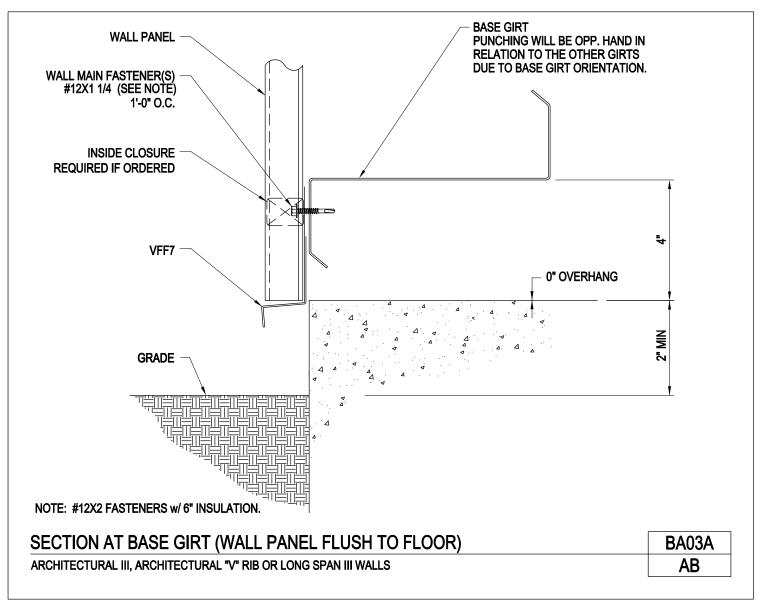

Download the DWG file by clicking here.

Section at Base Girt (Wall Panel Flush to Floor) Architectural III, Architectural "V" Rib or Long Span III Walls BA03A/AB

Download the DWG file by clicking here.

Section at Base Girt Architectural III, Architectural "V" Rib or Long Span III Walls BA03/AB