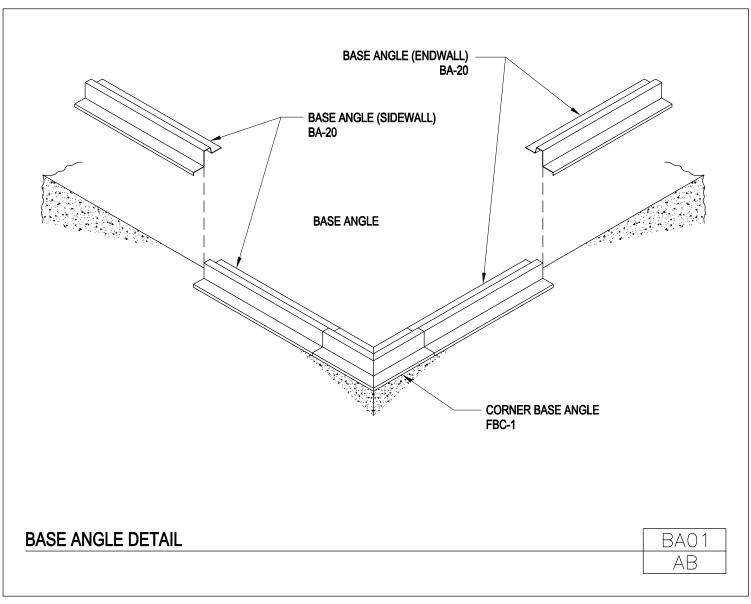

Base Angle Detail

BA01/AA

Download the DWG file by clicking here.

Base Angle Detail

BA01/AB

Download the DWG file by clicking here.

Section at Base Angle Architectural III, Architectural "V" Rib or Long Span III Walls BA02/AB