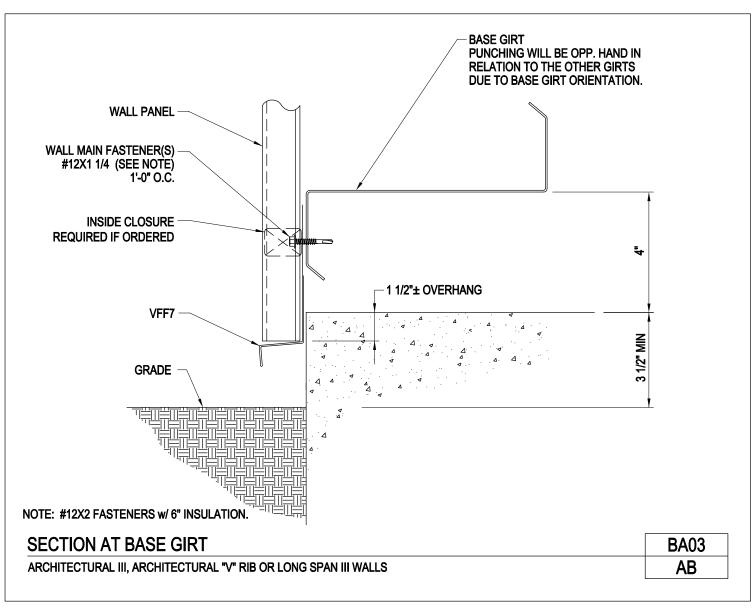

Download the DWG file by clicking here.

Section at Base Girt (Wall Panel Flush to Floor) Architectural III, Architectural "V" Rib or Long Span III Walls BA03A/AB

Download the DWG file by clicking here.

Section at Base Girt Architectural III, Architectural "V" Rib or Long Span III Walls BA03/AB