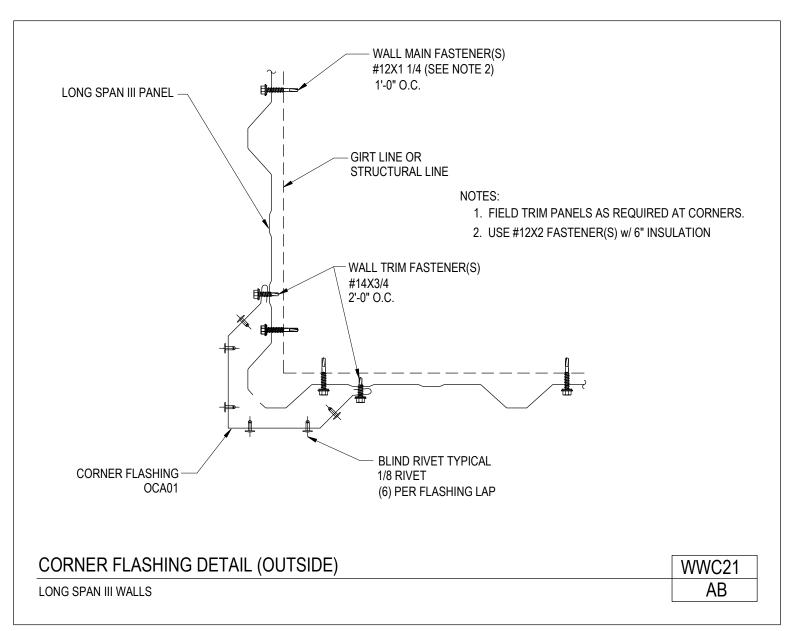

LONG SPAN III WALL PANEL

A NUCOR COMPANY

Corner Flashing Detail (Outside) Long Span III Wall WC21/AB

Download the DWG file by clicking here.

LONG SPAN III WALL PANEL

A NUCOR COMPANY

Corner Flashing Detail (Outside) at Open Wall Transition Long Span III Wall WC21B/AB