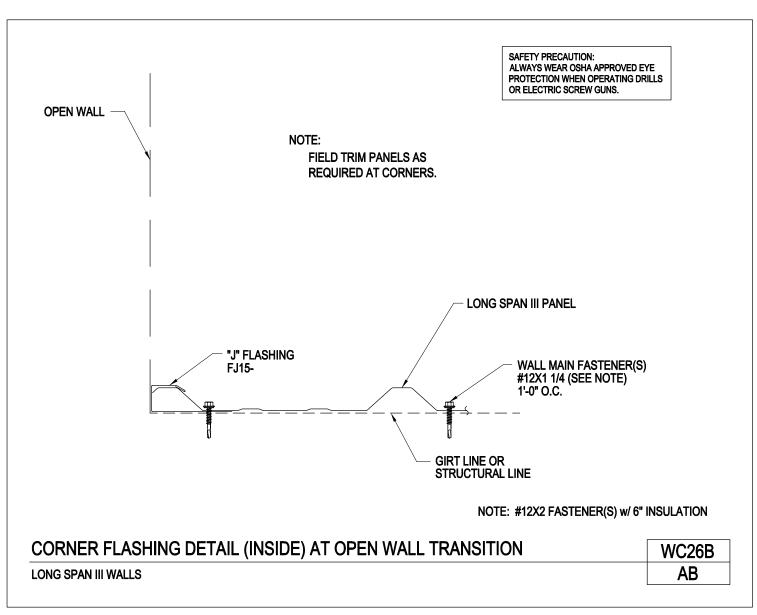

Corner Flashing Detail (Inside) At Open Wall Transition Long Span III Wall WC26B/AB

Download the DWG file by clicking here.