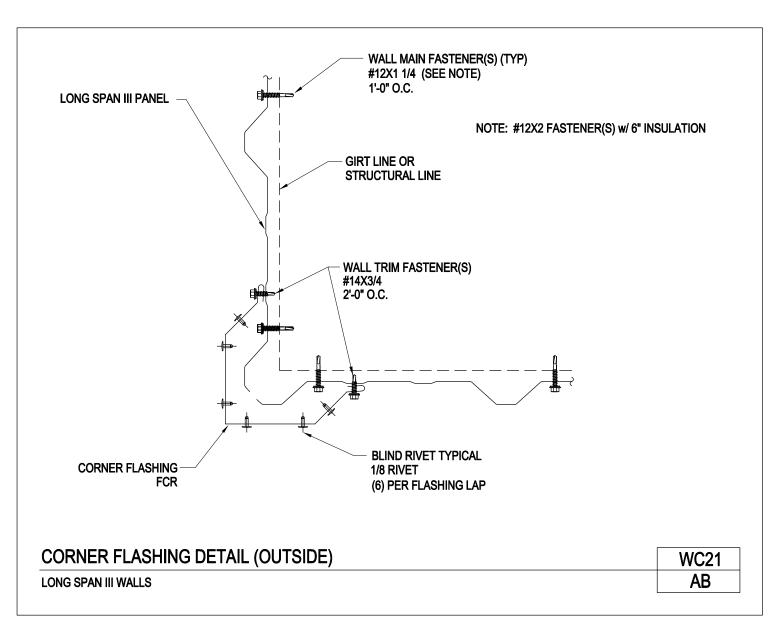

WC20/AB, Typical Corner Detail at Panels

WC21/AB, Corner Flashing Detail (Outside)

WC21B/AB, Corner Flashing Detail (Outside) at Open Wall Transition

WC26/AB, Corner Flashing Detail (Inside)

WC26B/AB, Corner Flashing Detail (Inside) At Open Wall Transition

LONG SPAN III WALL PANEL

A NUCOR COMPANY

Corner Flashing Detail (Outside) Long Span III Wall WC21/AB

Download the DWG file by clicking here.

LONG SPAN III WALL PANEL

A NUCOR COMPANY

Corner Flashing Detail (Outside) at Open Wall Transition Long Span III Wall WC21B/AB