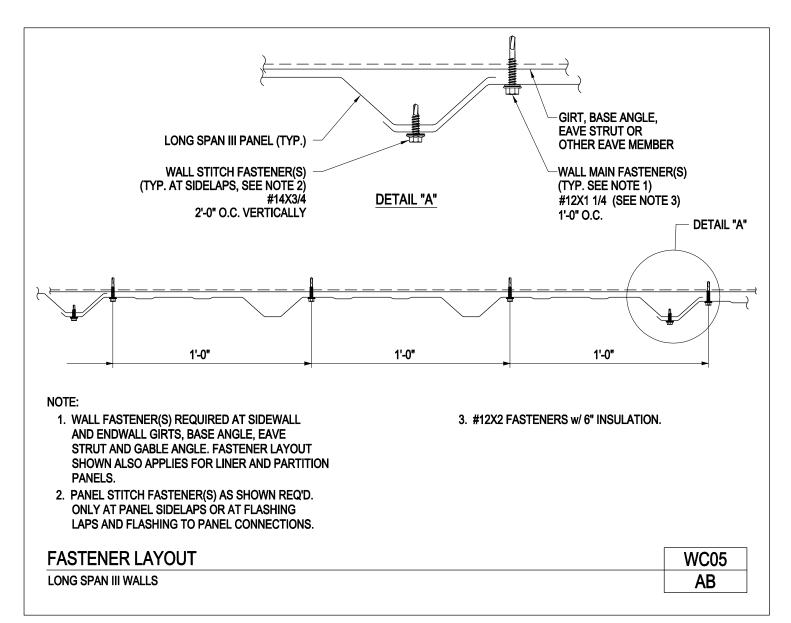

#### PANEL CLOSURE DETAIL AT RAKE

ARCHITECTURAL III, ARCHITECTURAL "V" RIB OR LONG SPAN III WALLS

AB

Download the DWG file by clicking here.

LONG SPAN III WALL PANEL

A NUCOR COMPANY

Fastener Layout Long Span III Wall WC05/AB