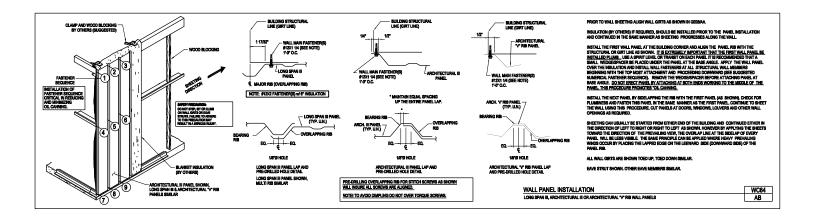

WC40/AB, Partially Open Wall Base Trim at Girt With Flush Panel

WC41/AB, Partially Open Wall Base Trim at Girt, Panel Extends 1 1/2"

WC61/AB, Basic Parts and Pieces

WC64/AB, Wall Panel Installation

WC75/AB, Panel Backlapping

LONG SPAN III WALL PANEL

A NUCOR COMPANY

Wall Panel Installation Architectural III, Architectural "V" Rib or Long Span III Walls WC64/AB

Download the DWG file by clicking here.