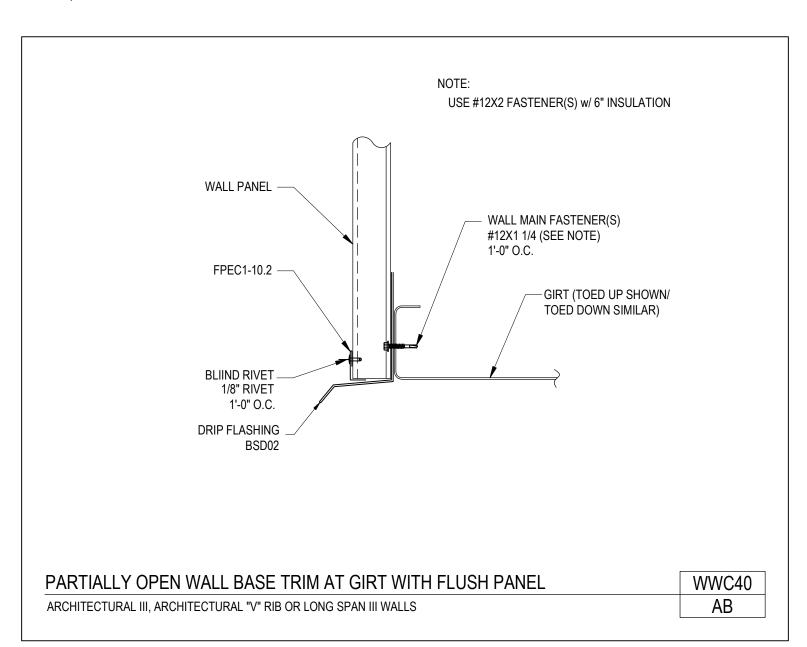

## **PRODUCT MANUAL**

LONG SPAN III WALL PANEL

A NUCOR COMPANY

Partially Open Wall Base Trim at Girt With Flush Panel Architectural III, Architectural "V" Rib or Long Span III Walls WC40/AB

Download the DWG file by clicking here.

Corner Flashing Detail (Inside) At Open Wall Transition Long Span III Wall WWC26B/AB

Download the DWG file by clicking here.

LONG SPAN III WALL PANEL

A NUCOR COMPANY

Partially Open Wall Base Trim at Girt With Flush Panel Architectural III, Architectural "V" Rib or Long Span III Walls WWC40/AB