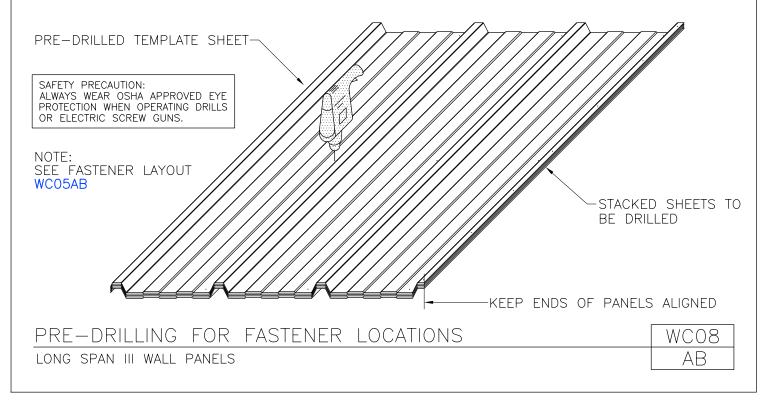

LONG SPAN III WALL PANEL

A NUCOR COMPANY

Pre-Drilling for Fastener Locations Long Span III Wall WC08/AB

GOOD ALIGNMENT OF THE FASTENERS WILL GIVE A PROFESSIONAL APPEARANCE OF SHEET INSTALLATION. THIS CAN BE ACCOMPLISHED BY PRE-DRILLING HOLES IN THE SHEETS AT IDENTICAL LOCATIONS. UP TO 15 SHEETS CAN BE STACKED TOGETHER AND DRILLED USING A TEMPLATE SHEET. USE 1/8" OR 5/32" DIAMETER DRILL BIT FOR SHEET TO STRUCTURAL FASTENERS. AND A 1/4" DIAMETER BIT FOR THE SIDELAP CLEARANCE HOLES. CLEAN METAL FILINGS OFF PANEL SURFACES AFTER DRILLING TO AVOID RUST STAINS.

THE TEMPLATE SHEET SHOULD BE LAID OUT IN ACCORDANCE WITH THE BUILDING ERECTION DRAWINGS. SINCE PRE-DRILLING WILL "HAND" THE SHEETS IT IS NECESSARY TO SELECT THE END OF THE BUILDING FROM WHICH THE SHEETING IS TO BEGIN. PRIOR TO DRILLING THE TEMPLATE SHEET IT SHOULD BE CHECKED FOR PROPER HOLE LOCATIONS AGAINST THE BUILDING FRAMEWORK. BE SURE THERE IS NO SAG IN THE PURLINS OR GIRTS.