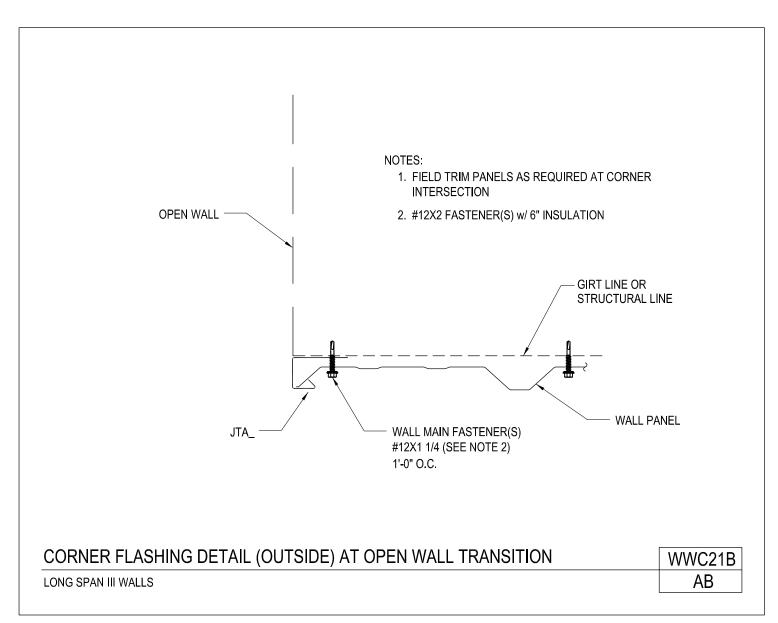

LONG SPAN III WALL PANEL

A NUCOR COMPANY

Corner Flashing Detail (Outside) Long Span III Wall WC21/AB

Download the DWG file by clicking here.

LONG SPAN III WALL PANEL

A NUCOR COMPANY

Corner Flashing Detail (Outside) at Open Wall Transition Long Span III Wall WC21B/AB

LONG SPAN III WALL PANEL

A NUCOR COMPANY

Corner Flashing Detail (Outside) at Open Wall Transition Long Span III Wall WWC21B/AB

Download the DWG file by clicking here.

LONG SPAN III WALL PANEL

A NUCOR COMPANY