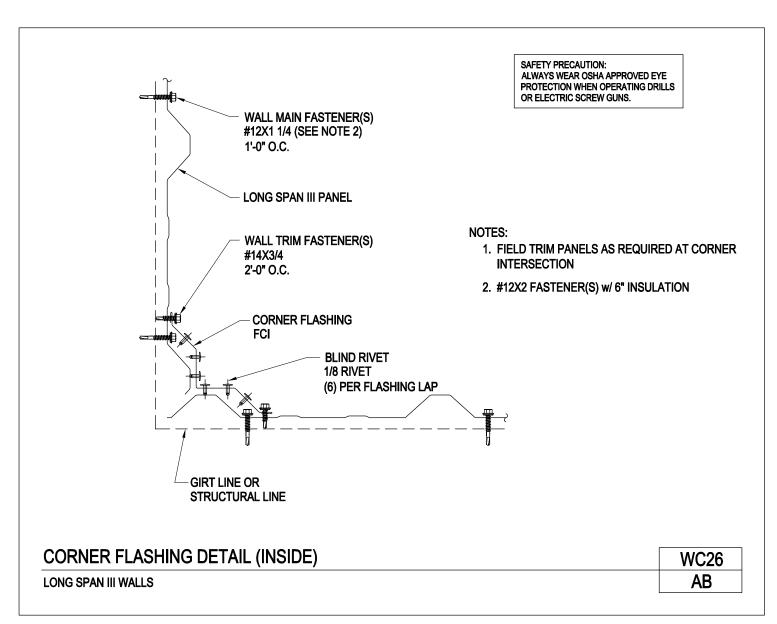

WC20/AB, Typical Corner Detail at Panels

WC21/AB, Corner Flashing Detail (Outside)

WC21B/AB, Corner Flashing Detail (Outside) at Open Wall Transition

WC26/AB, Corner Flashing Detail (Inside)

WC26B/AB, Corner Flashing Detail (Inside) At Open Wall Transition

Download the DWG file by clicking here.

LONG SPAN III WALL PANEL

A NUCOR COMPANY

Corner Flashing Detail (Inside) Long Span III Wall WC26/AB

Download the DWG file by clicking here.

LONG SPAN III WALL PANEL

A NUCOR COMPANY