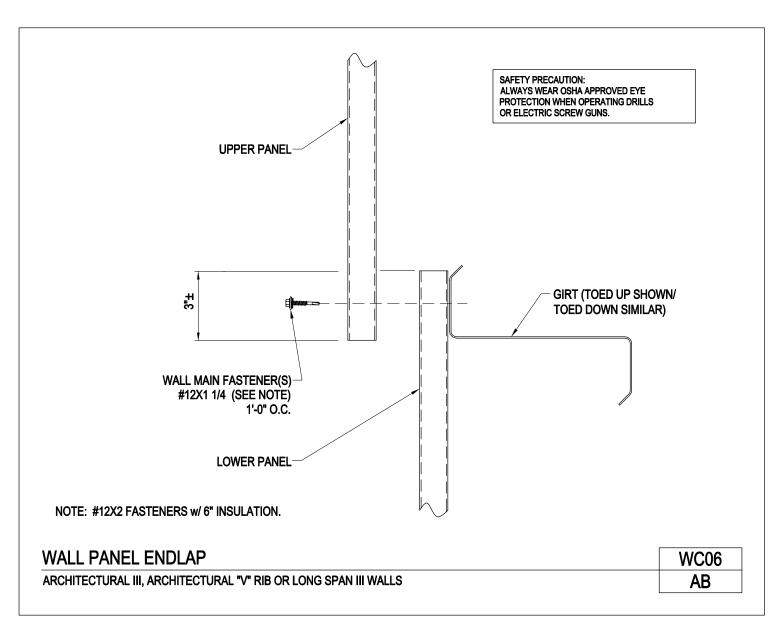

Download the DWG file by clicking here.

LONG SPAN III WALL PANEL

A NUCOR COMPANY

Wall Panel Endlap Architectural III, Architectural "V" Rib or Long Span III Walls WC06/AB

Download the DWG file by clicking here.