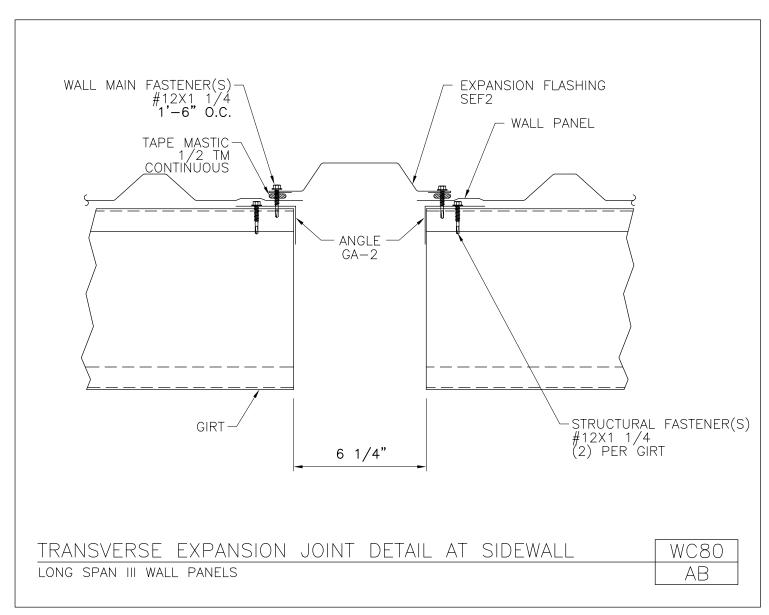

WC80/AB, Transverse Expansion Joint Detail at Sidewall

WWC20/AB, Typical Corner Detail at Panels

WWC21/AB, Corner Flashing Detail (Outside)

WWC21B/AB, Corner Flashing Detail (Outside) at Open Wall

WWC26B/AB, Corner Flashing Detail (Inside) At Open Wall Ti

## **PRODUCT MANUAL**

LONG SPAN III WALL PANEL

A NUCOR COMPANY

Transverse Expansion Joint Detail at Sidewall Long Span III Wall WC80/AB

Download the DWG file by clicking here.

LONG SPAN III WALL PANEL

A NUCOR COMPANY