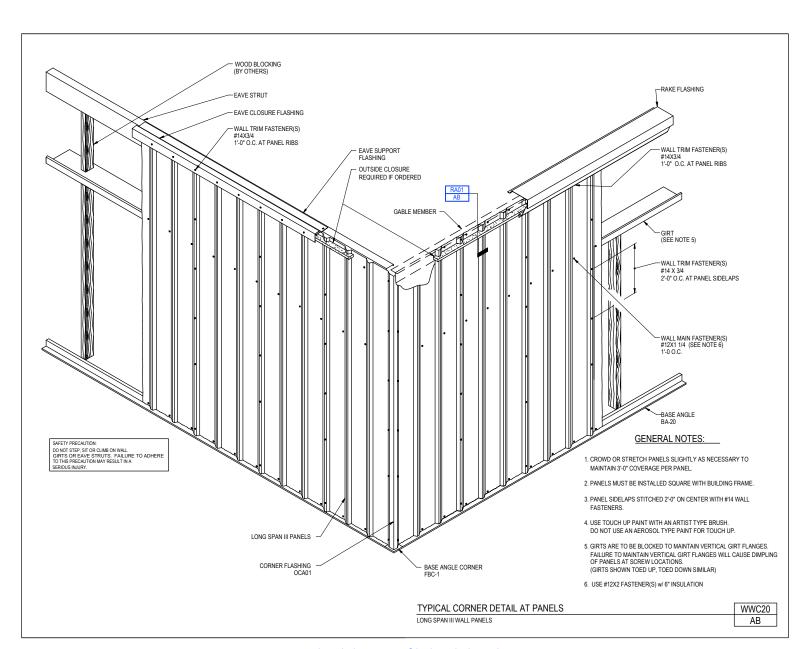

WC20/AB, Typical Corner Detail at Panels

WC21/AB, Corner Flashing Detail (Outside)

WC21B/AB, Corner Flashing Detail (Outside) at Open Wall Transition

WC26/AB, Corner Flashing Detail (Inside)

WC26B/AB, Corner Flashing Detail (Inside) At Open Wall Transition

Download the DWG file by clicking here.

LONG SPAN III WALL PANEL

A NUCOR COMPANY

Typical Corner Detail at Panels Long Span III Wall WC20/AB

Download the DWG file by clicking here.

To Section Index

Revised: 11-15-2019 (MR2019.12)