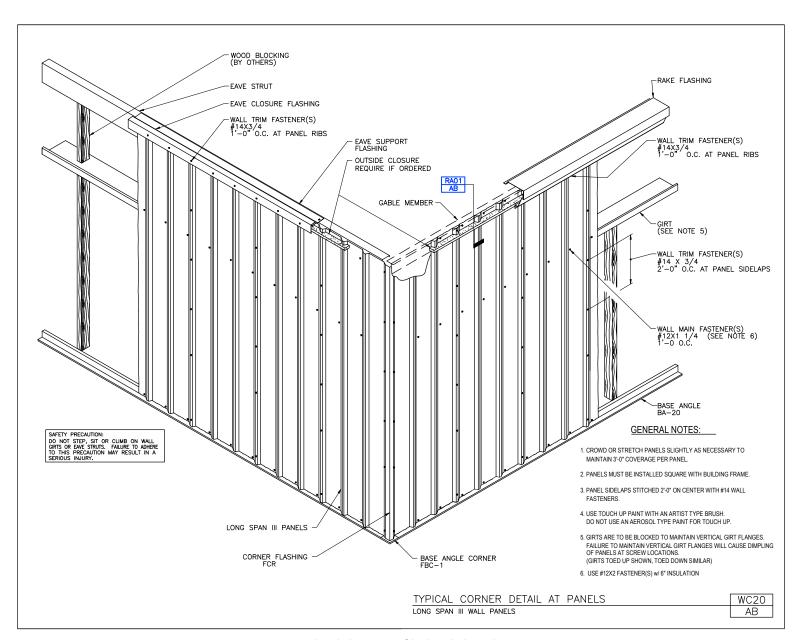

WC20/AB, Typical Corner Detail at Panels

WC21/AB, Corner Flashing Detail (Outside)

WC21B/AB, Corner Flashing Detail (Outside) at Open Wall Transition

WC26/AB, Corner Flashing Detail (Inside)

WC26B/AB, Corner Flashing Detail (Inside) At Open Wall Transition

Download the DWG file by clicking here.

LONG SPAN III WALL PANEL

A NUCOR COMPANY

Typical Corner Detail at Panels Long Span III Wall WC20/AB

Download the DWG file by clicking here.

To Section Index

Revised: 11-15-2019 (MR2019.12)