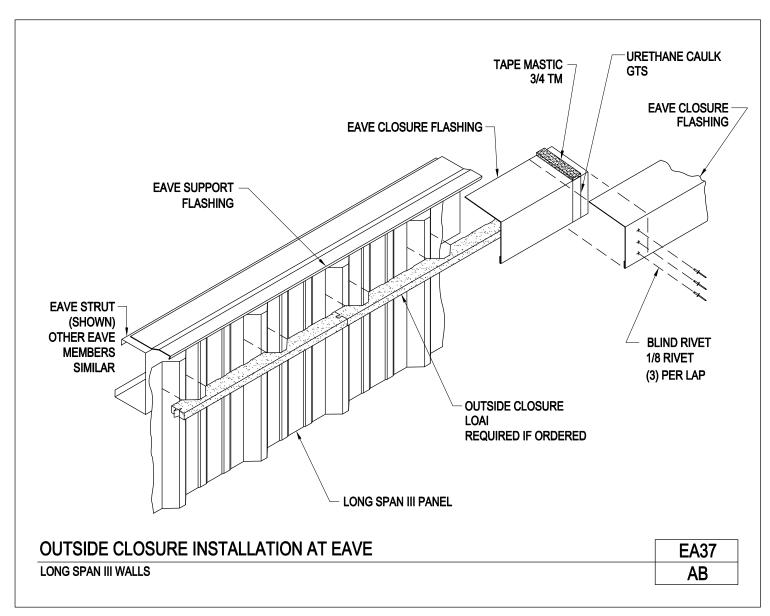

WWC40/AB, Partially Open Wall Base Trim at Girt With Flush Panel

WWC41/AB, Partially Open Wall Base Trim at Girt, Panel Ex

LONG SPAN III WALL PANEL

A NUCOR COMPANY

Outside Closure Installation at Eave Long Span III Wall EA37/AB