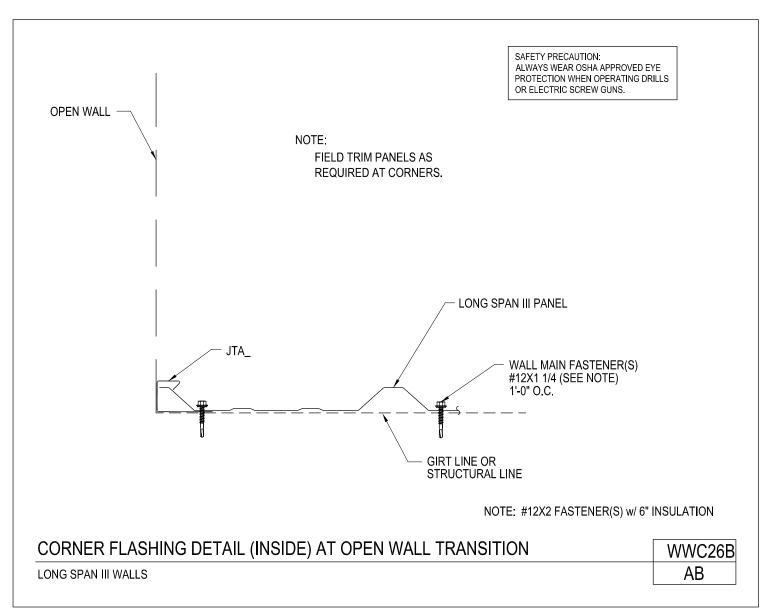

Corner Flashing Detail (Inside) At Open Wall Transition Long Span III Wall WC26B/AB

Download the DWG file by clicking here.

Corner Flashing Detail (Inside) At Open Wall Transition Long Span III Wall WWC26B/AB

Download the DWG file by clicking here.

LONG SPAN III WALL PANEL

A NUCOR COMPANY

Partially Open Wall Base Trim at Girt With Flush Panel Architectural III, Architectural "V" Rib or Long Span III Walls WWC40/AB