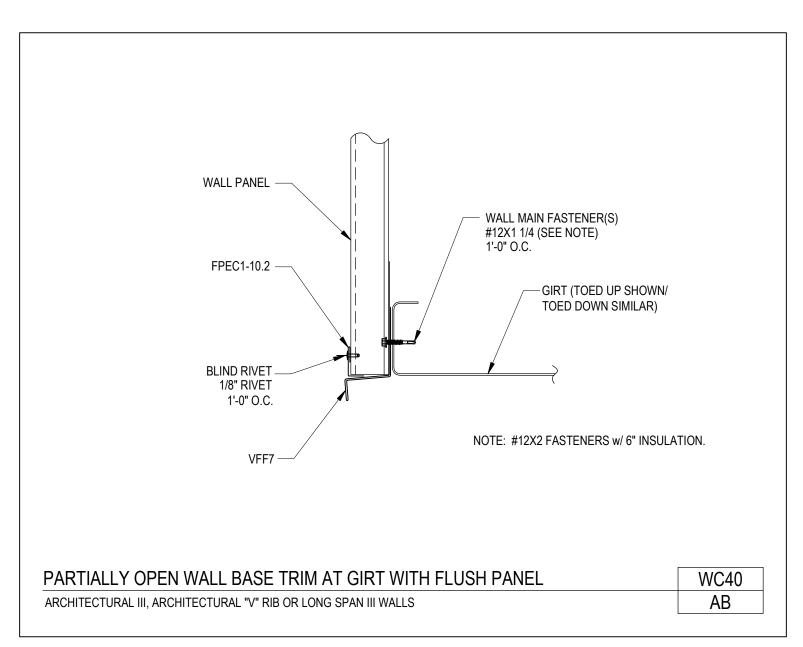

## **PRODUCT MANUAL**

LONG SPAN III WALL PANEL

A NUCOR COMPANY

Partially Open Wall Base Trim at Girt With Flush Panel Architectural III, Architectural "V" Rib or Long Span III Walls WC40/AB

Download the DWG file by clicking here.