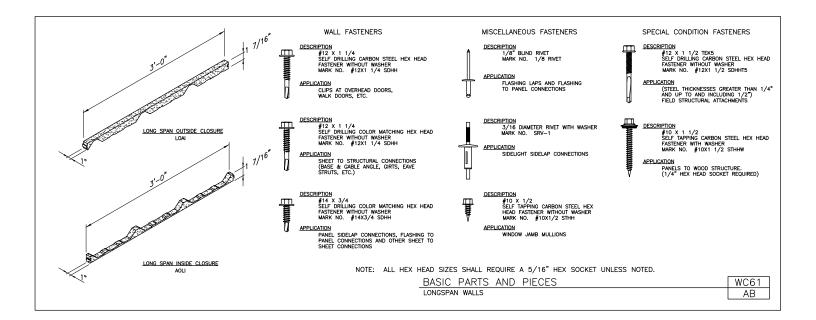

To Section Index

Revised: 11-15-2019 (MR2019.12)

LONG SPAN III WALL PANEL

A NUCOR COMPANY

Basic Parts and Pieces Long Span III Wall WC61/AB

Download the DWG file by clicking here.

To Section Index

Revised: 9-28-2018 (MR Q3.2018)