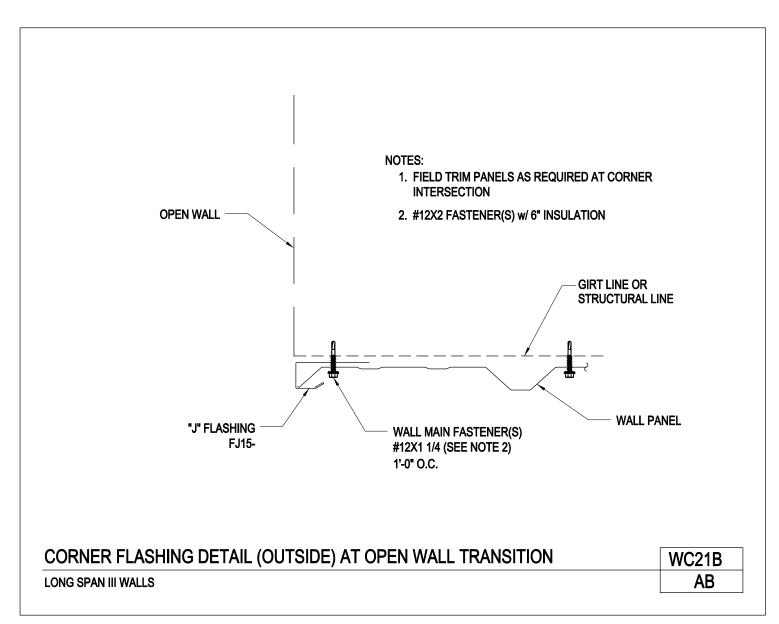

WC20/AB, Typical Corner Detail at Panels

WC21/AB, Corner Flashing Detail (Outside)

WC21B/AB, Corner Flashing Detail (Outside) at Open Wall Transition

WC26/AB, Corner Flashing Detail (Inside)

WC26B/AB, Corner Flashing Detail (Inside) At Open Wall Transition

LONG SPAN III WALL PANEL

A NUCOR COMPANY

Corner Flashing Detail (Outside) Long Span III Wall WC21/AB

Download the DWG file by clicking here.

LONG SPAN III WALL PANEL

A NUCOR COMPANY

Corner Flashing Detail (Outside) at Open Wall Transition Long Span III Wall WC21B/AB