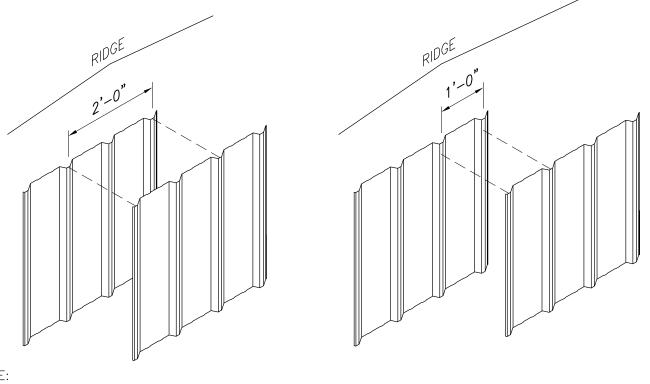

## **PRODUCT MANUAL**

LONG SPAN III WALL PANEL

A NUCOR COMPANY

Panel Backlapping Architectural III, Architectural "V" Rib or Long Span III Walls WC75/AB

BACKLAPPING THE PANELS 1' OR 2' IS ROUTINELY DONE TO MATCH PANEL COVERAGE WITH THE BUILDING WIDTH AND LENGTH. ON THE SIDEWALL THIS IS DONE WITH THE LAST PANEL INSTALLED. ON THE ENDWALL THIS IS DONE AT THE RIDGE AND WILL BE MARKED ON THE ERECTION DRAWINGS.

NOTE: ENDWALL PANELS SHOWN, SIDEWALLS PANELS SIMILAR LONG SPAN III SHOWN, ARHITECTURAL III & ARCHITECTURAL "V" RIB SIMILAR.

PANEL BACKLAPPING

ARCHITECTURAL III, ARCHITECTURAL "V" RIB OR LONG SPAN III WALLS

WC75 AB

Download the DWG file by clicking here.