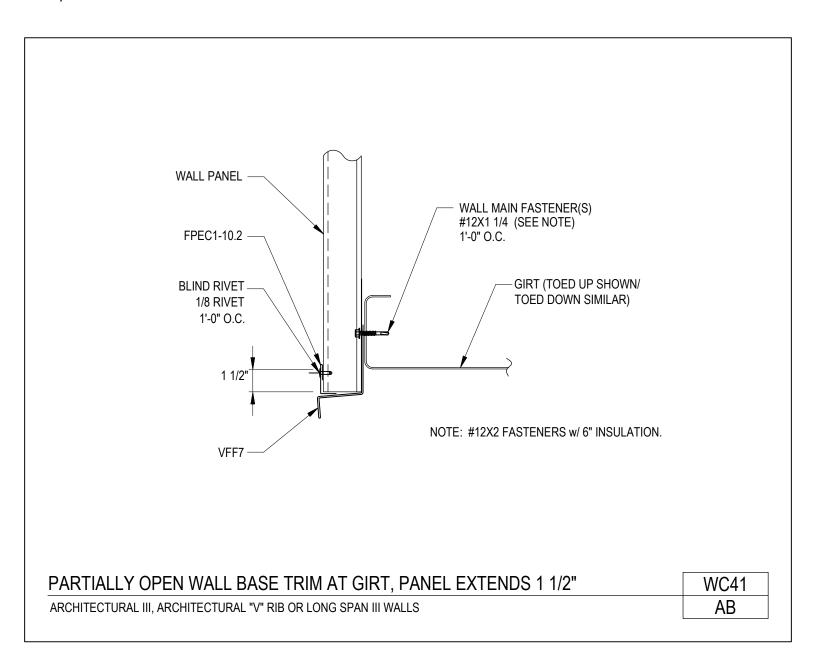

## **PRODUCT MANUAL**

LONG SPAN III WALL PANEL

A NUCOR COMPANY

Partially Open Wall Base Trim at Girt, Panel Extends 1 1/2" Architectural III, Architectural "V" Rib or Long Span III Walls WC41/AB

Download the DWG file by clicking here.