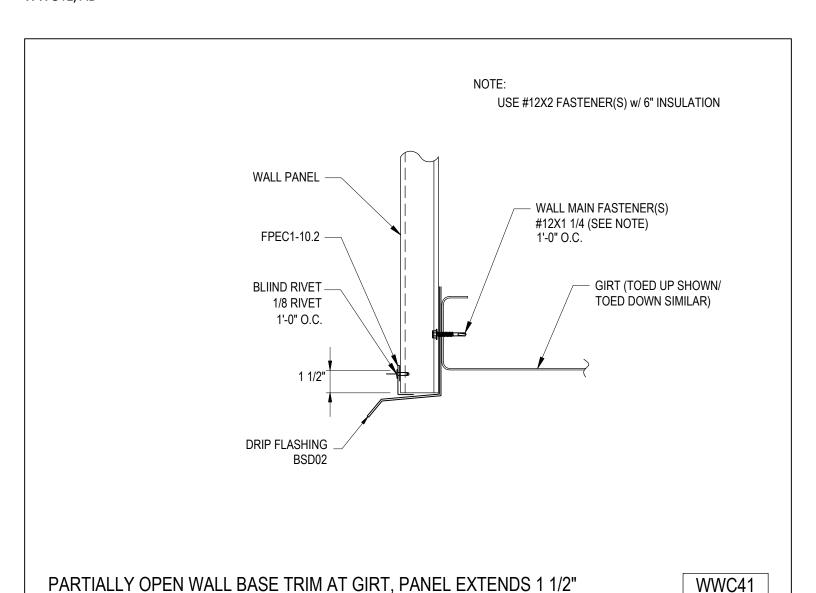

Download the DWG file by clicking here.

LONG SPAN III WALL PANEL

AB

A NUCOR COMPANY

Partially Open Wall Base Trim at Girt, Panel Extends 1 1/2" Architectural III, Architectural "V" Rib or Long Span III Walls WWC41/AB