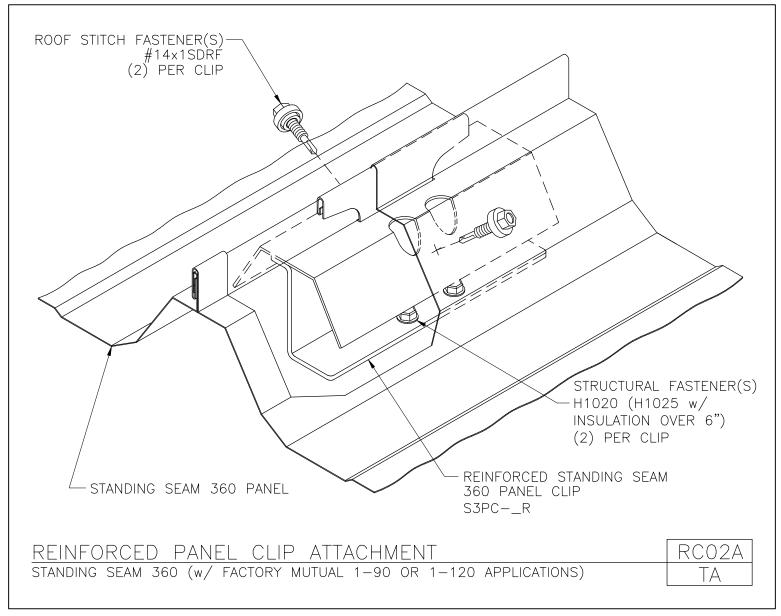

Detail at Sidelap Standing Seam 360 RC01/TA

Download the DWG file by clicking here.

**To Section Index** 

Reinforced Panel Clip Attachment Standing Seam 360 (w/ Factory Mutual 1-90 or 1-120 Applications) RC02A/TA