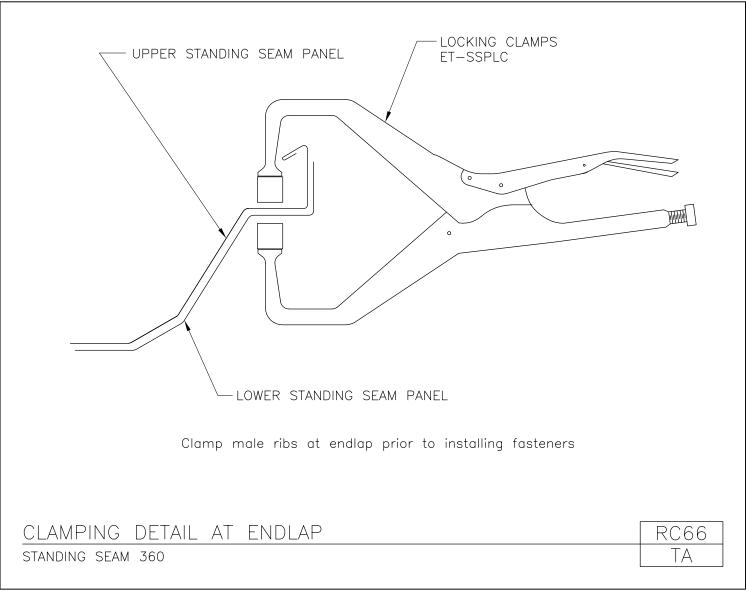

**To Section Index** 

Direction of Roof Panel Erection Standing Seam 360 RC64/TA

Download the DWG file by clicking here.

**To Section Index** 

Clamping Detail at Endlap Standing Seam 360 RC66/TA

Download the DWG file by clicking here.