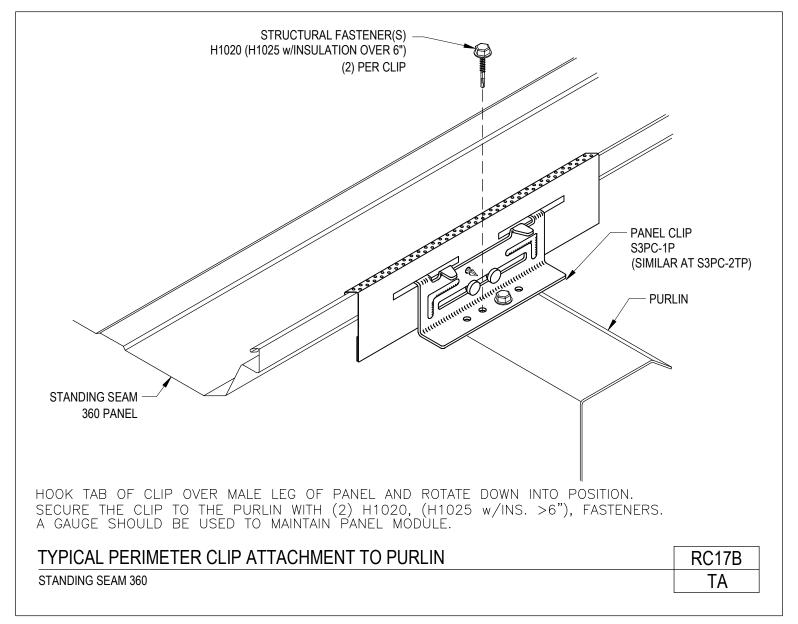

Revised: 03.05.21 (MR2021.03)

Typical Perimeter Clip Attachment to Purlin Standing Seam 360 RC17B/TA

Download a DWG file by clicking on the drawing above

Typical Attachment to Purlin Standing Seam 360 RC17/TA