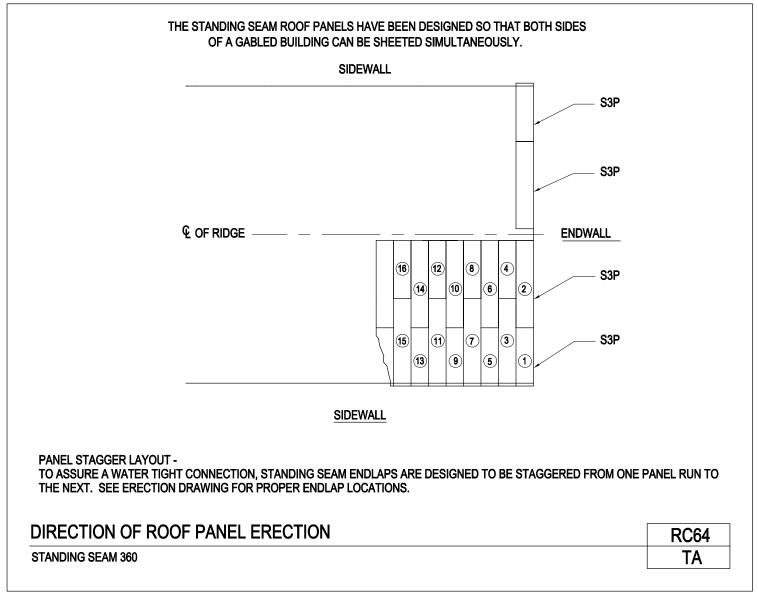

**To Section Index** 

Direction of Roof Panel Erection Standing Seam 360 RC64/TA

Download the DWG file by clicking here.

**To Section Index** 

Clamping Detail at Endlap Standing Seam 360 RC66/TA

Download the DWG file by clicking here.