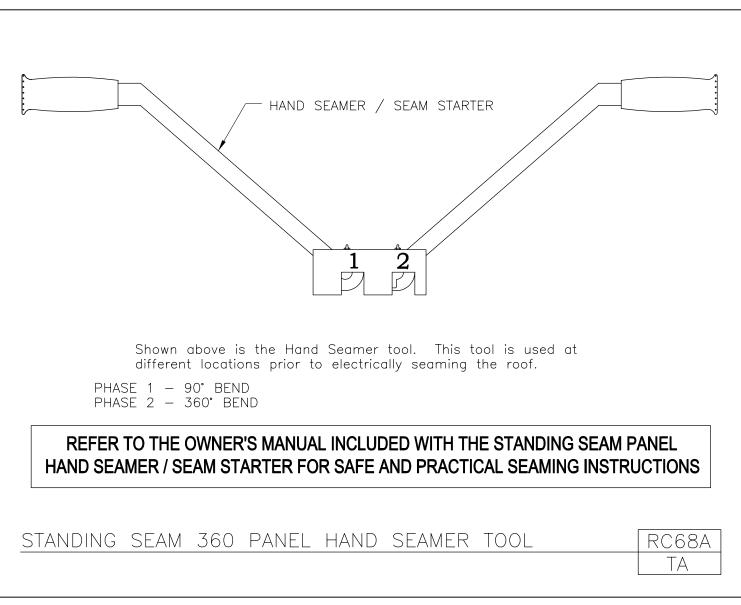

**To Section Index** 

Standing Seam 360 Panel Hand Seamer Tool

RC68A/TA

Download the DWG file by clicking here.

Standing Seam 360 Duckbill Vise Grips

RD11A/TA

Download the DWG file by clicking here.

**To Section Index**