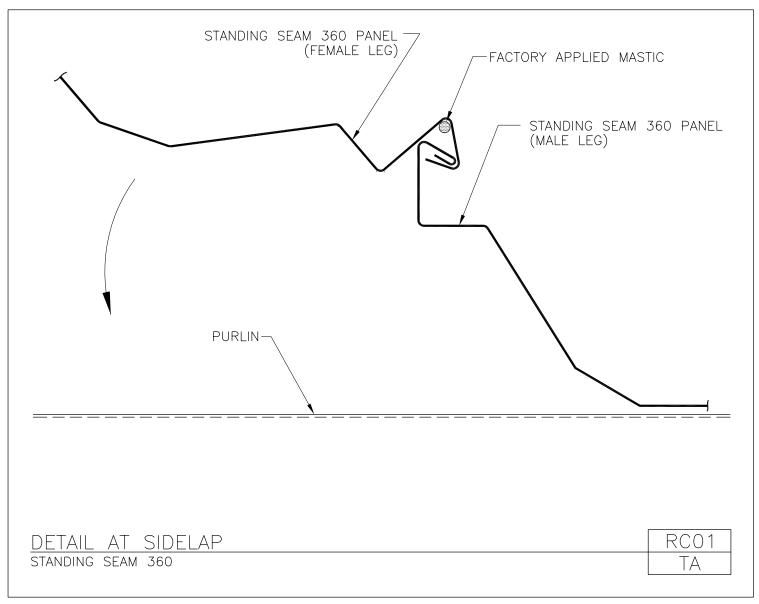

Detail at Sidelap Standing Seam 360 RC01/TA

Download the DWG file by clicking here.

**To Section Index** 

Reinforced Panel Clip Attachment Standing Seam 360 (w/ Factory Mutual 1-90 or 1-120 Applications) RC02A/TA