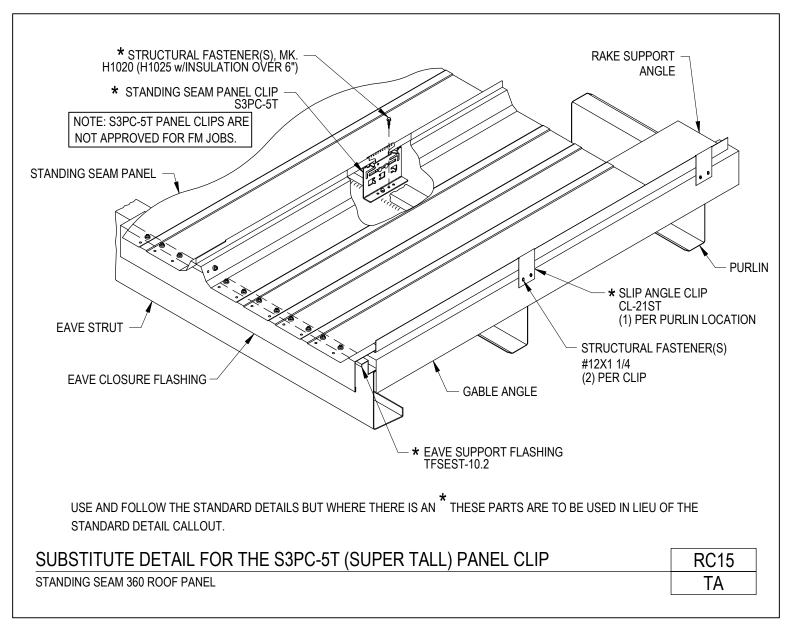

**To Section Index** 

Revised: 03.31.21 (MR2021.04)

Detail at Finished Seam Standing Seam 360 RC05/TA

Download the DWG file by clicking here.

Substitute Detail for the S3PC-5T (Super Tall) Panel Clip Standing Seam 360 Roof Panel RC15TA