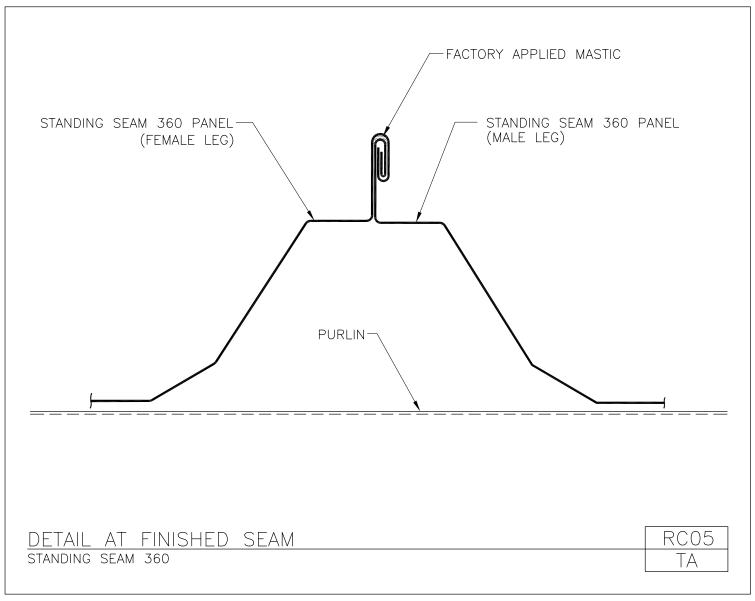

**To Section Index** 

Revised: 03.31.21 (MR2021.04)

Detail at Finished Seam Standing Seam 360 RC05/TA

Download the DWG file by clicking here.

Substitute Detail for the S3PC-5T (Super Tall) Panel Clip Standing Seam 360 Roof Panel RC15TA