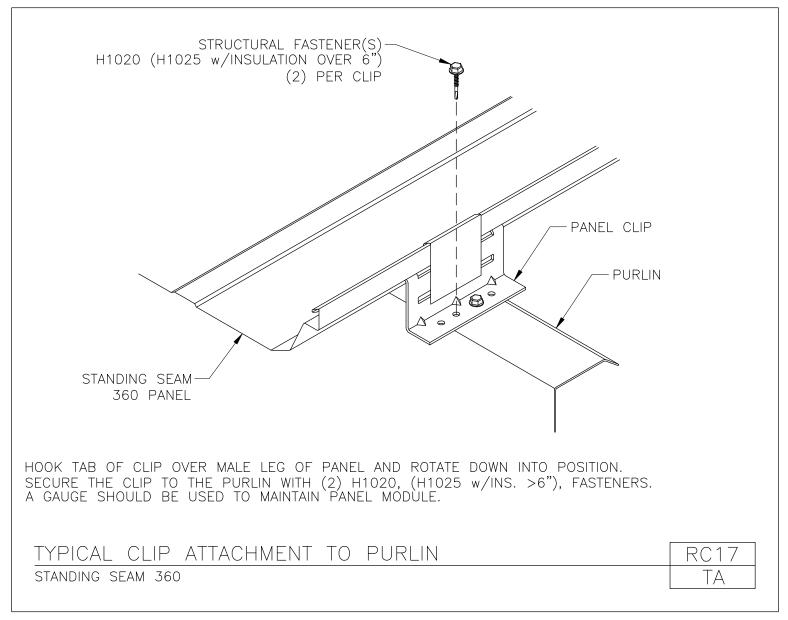

Revised: 03.05.21 (MR2021.03)

Typical Perimeter Clip Attachment to Purlin Standing Seam 360 RC17B/TA

Download a DWG file by clicking on the drawing above

Typical Attachment to Purlin Standing Seam 360 RC17/TA