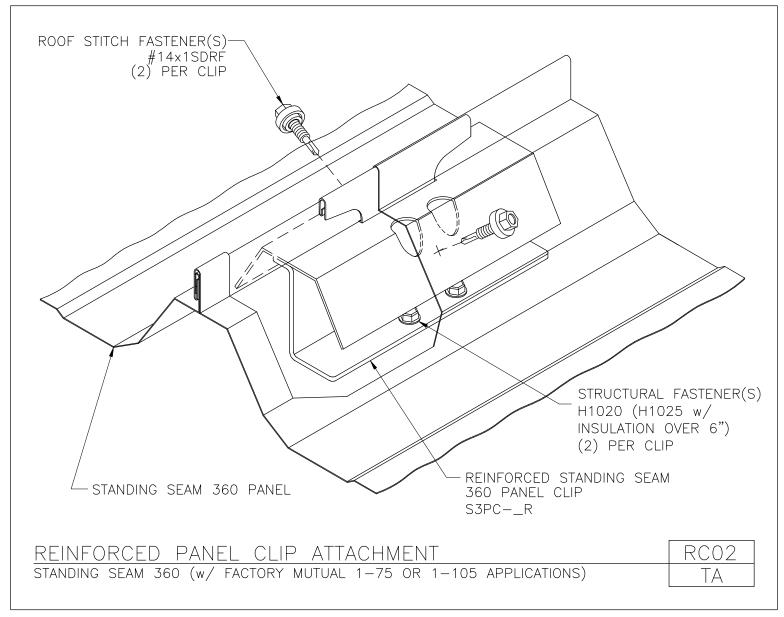

Download the DWG file by clicking here.

**To Section Index** 

Revised: 03.31.21 (MR2021.04)

Reinforced Panel Clip Attachment Standing Seam 360 (w/ Factory Mutual 1-75 or 1-105 Applications) RC02/TA

Download the DWG file by clicking here.