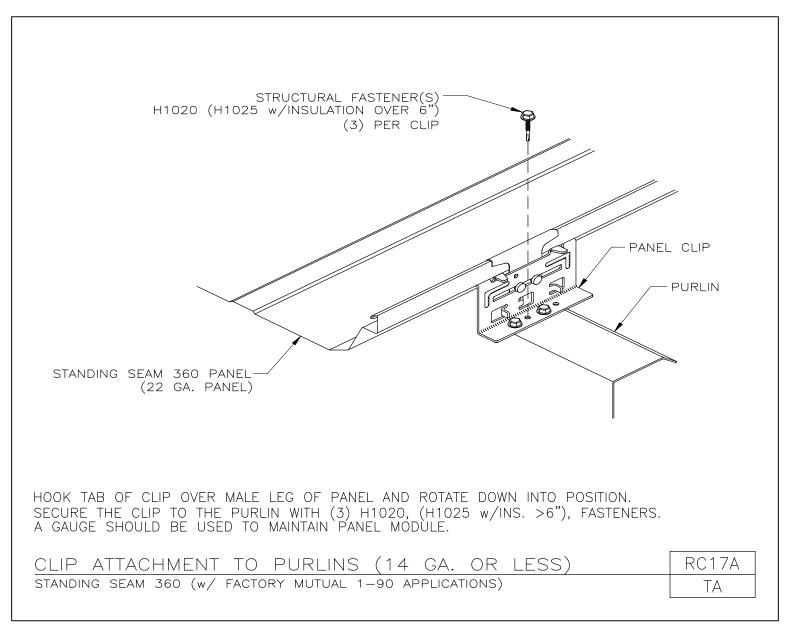

Download the DWG file by clicking here.

Clip Attachment to Purlins (14 Ga. or Less) Standing Seam 360 (w/ Factory Mutual 1-90 Applications) RC17A/TA

Download the DWG file by clicking here.

**To Section Index** 