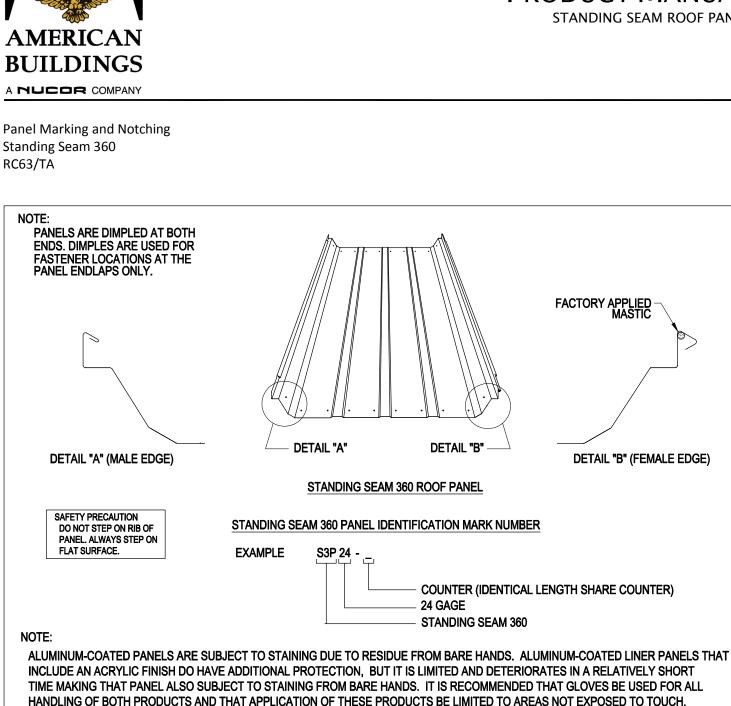

Download the DWG file by clicking here.

| PANEL MARKING AND NOTCHING | RC63 |
|----------------------------|------|
| STANDING SEAM 360          | ТА   |
|                            |      |

Download the DWG file by clicking here.