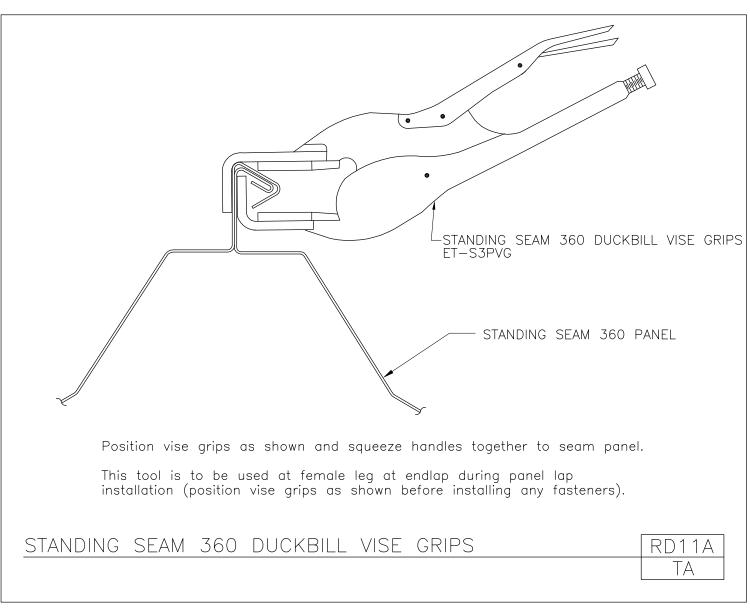

**To Section Index** 

Standing Seam 360 Panel Hand Seamer Tool

RC68A/TA

Download the DWG file by clicking here.

Standing Seam 360 Duckbill Vise Grips

RD11A/TA

Download the DWG file by clicking here.

**To Section Index**