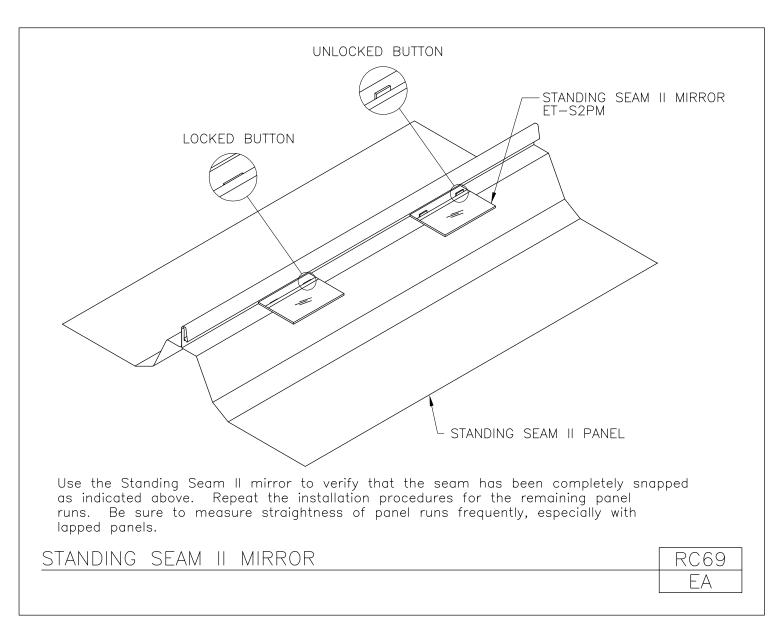

Standing Seam II Seaming Machine

RC68/EA

Download the DWG file by clicking here.

STANDING SEAM ROOF PANEL

A NUCOR COMPANY

**Standing Seam Mirror** 

RC69/EA

Download the DWG file by clicking here.