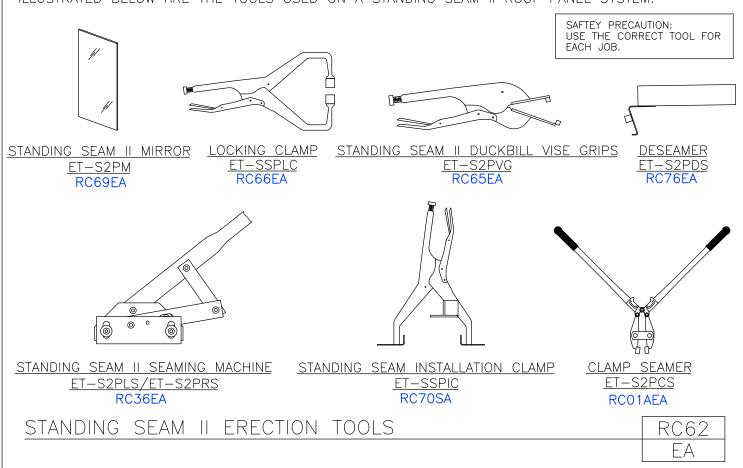

**Standing Seam II Erection Tools** 

RC62/EA

STANDING SEAM II PANEL ROOF SYSTEM HAS UNIQUE SIDELAP SEAMS WHICH ENGAGE THE ADJACENT PANEL TO FORM A TIGHT PENETRATION FREE CONNECTION. THE PANEL IS ATTACHED TO THE SUPPORT FRAMING BY A SPECIAL STANDING SEAM II PANEL CLIP WHICH IS INTERLOCKED WITHIN THE SEAM AND FASTENED TO THE PURLIN WITH SELF—DRILLING FASTENERS. THE PROPER INSTALLATION OF THE PANEL WILL REQUIRE TOOLS SPECIALLY DESIGNED FOR THIS PURPOSE.

ILLUSTRATED BELOW ARE THE TOOLS USED ON A STANDING SEAM II ROOF PANEL SYSTEM.

Download the DWG file by clicking here.

STANDING SEAM ROOF PANEL

A NUCOR COMPANY

Panel Marking and Notching Standing Seam II RC63/EA