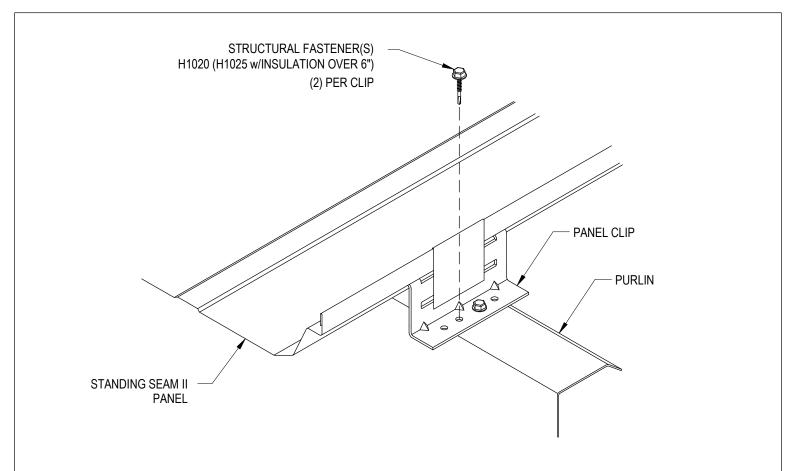

### **PRODUCT MANUAL**

STANDING SEAM ROOF PANEL

A NUCOR COMPANY

Typical Clip Attachment to Purlin Standing Seam II RC17/EA

HOOK TAB OF CLIP OVER MALE LEG OF PANEL AND ROTATE DOWN INTO POSITION. SECURE THE CLIP TO THE PURLIN WITH (2) H1020, (H1025 w/INS. >6"), FASTENERS. A GAUGE SHOULD BE USED TO MAINTAIN PANEL MODULE.

#### TYPICAL CLIP ATTACHMENT TO PURLIN

STANDING SEAM II

RC17

EΑ

Download the DWG file by clicking here.

To Section Index

STANDING SEAM ROOF PANEL

A NUCOR COMPANY