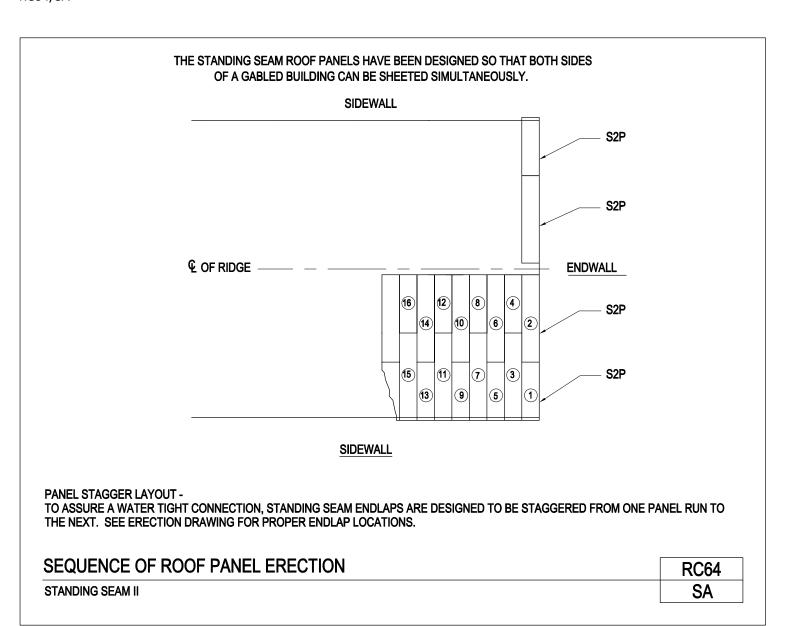

Download the DWG file by clicking here.

STANDING SEAM ROOF PANEL

A NUCOR COMPANY

Sequence of Roof Panel Erection Standing Seam II RC64/SA

Download the DWG file by clicking here.

STANDING SEAM ROOF PANEL

A NUCOR COMPANY

RC61/EA, Basic Parts and Pieces

RC62/EA, Standing Seam II Erection Tools

RC63/EA, Panel Marking and Notching

RC64/SA, Sequence of Roof Panel Erection

RC65/EA, Standing Seam II Duckbill Vise Grips

RC66/EA, Clamping Detail at Endlap