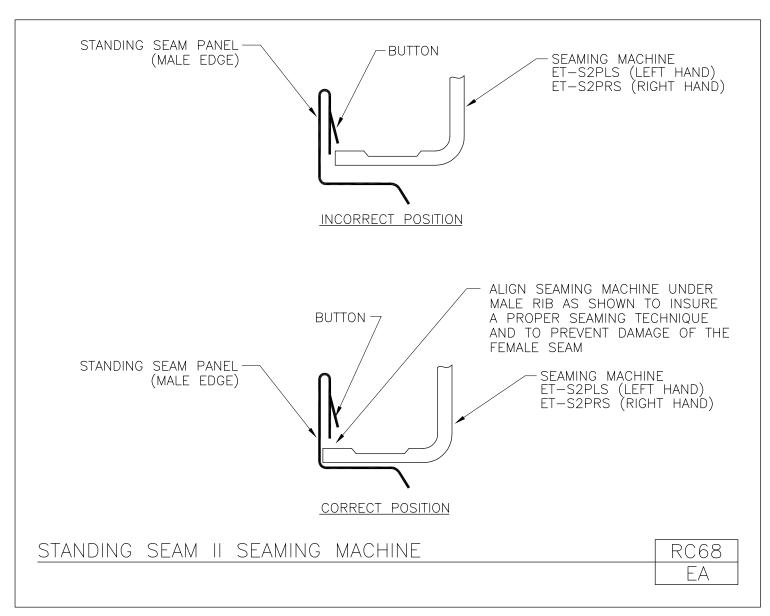

Standing Seam II Seaming Machine

RC68/EA

Download the DWG file by clicking here.

STANDING SEAM ROOF PANEL

A NUCOR COMPANY

**Standing Seam Mirror** 

RC69/EA

Download the DWG file by clicking here.