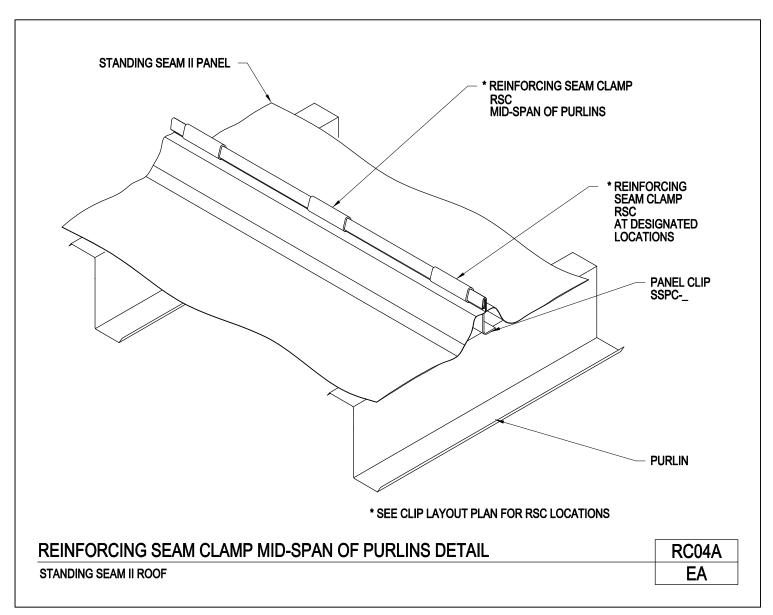

RC04A/EA, Reinforcing Seam Clamp Mid-Span of Purlins Detail

RC04/EA, Reinforcing Seam Clamp Detail

RC06/SA, Roof Panel Endlap

RC07/SA, Panel Lap Detail

RC17/EA, Typical Clip Attachment to Purlin

RC36/EA, Standing Seam II Seaming Applications

Reinforcing Seam Clamp Mid-Span of Purlins Detail Standing Seam II Roof RC04A/EA

Download the DWG file by clicking here.

STANDING SEAM ROOF PANEL

A NUCOR COMPANY

Reinforcing Seam Clamp Detail Standing Seam II Roof RC04/EA