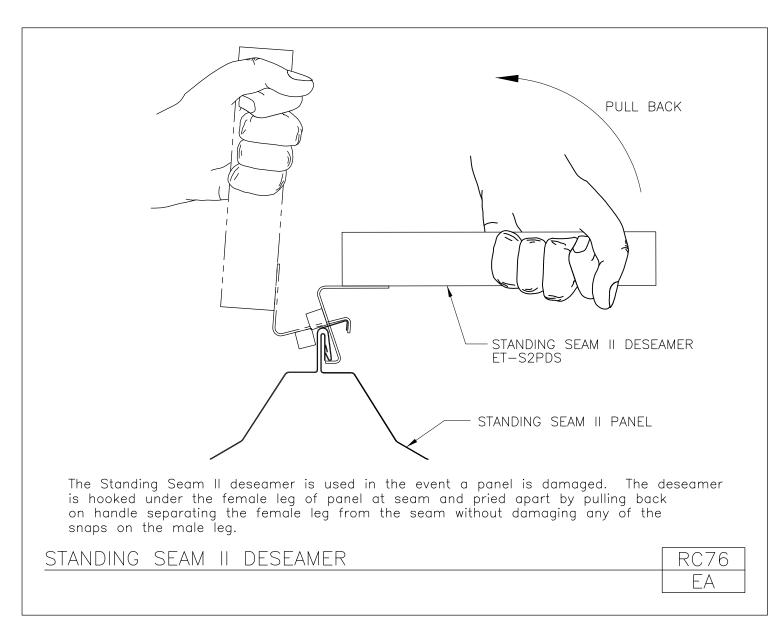

STANDING SEAM ROOF PANEL

A NUCOR COMPANY

Standing Seam II Deseamer

RC76/EA

Download the DWG file by clicking here.