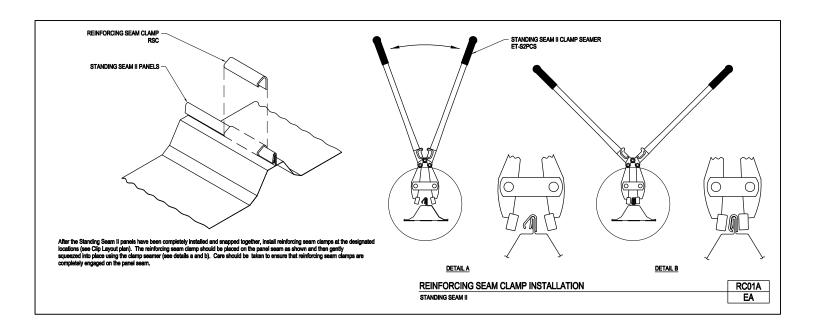

RC67/EA, Installation of Panel Clip

RC68/EA, Standing Seam II Seaming Machine

RC69/EA, Standing Seam Mirror

RC76/EA, Standing Seam II Deseamer

STANDING SEAM ROOF PANEL

A NUCOR COMPANY

Reinforcing Seam Clamp Installation Standing Seam II RC01A/EA

Download the DWG file by clicking here.

STANDING SEAM ROOF PANEL

A NUCOR COMPANY

Detail at Sidelap Standing Seam II RC01/EA

Download the DWG file by clicking here.