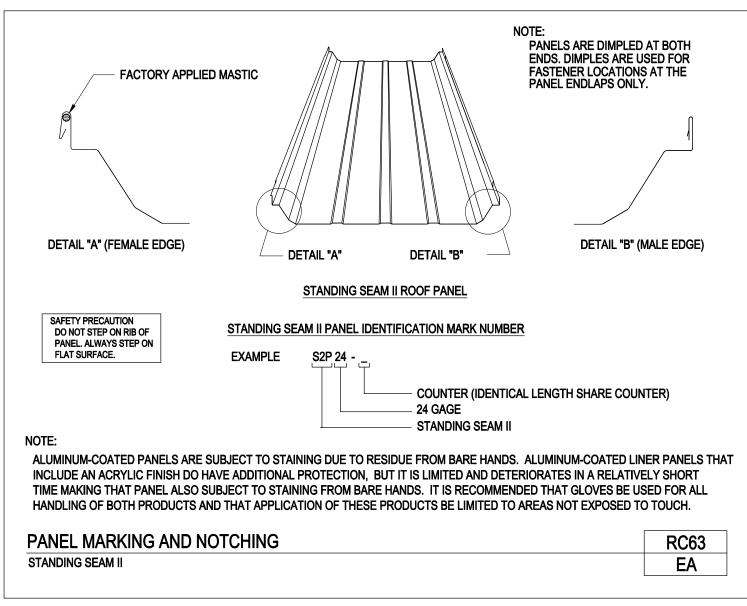

ILLUSTRATED BELOW ARE THE TOOLS USED ON A STANDING SEAM II ROOF PANEL SYSTEM.

Download the DWG file by clicking here.

STANDING SEAM ROOF PANEL

A NUCOR COMPANY

Panel Marking and Notching Standing Seam II RC63/EA

RC61/EA, Basic Parts and Pieces

RC62/EA, Standing Seam II Erection Tools

RC63/EA, Panel Marking and Notching

RC64/SA, Sequence of Roof Panel Erection

RC65/EA, Standing Seam II Duckbill Vise Grips

RC66/EA, Clamping Detail at Endlap