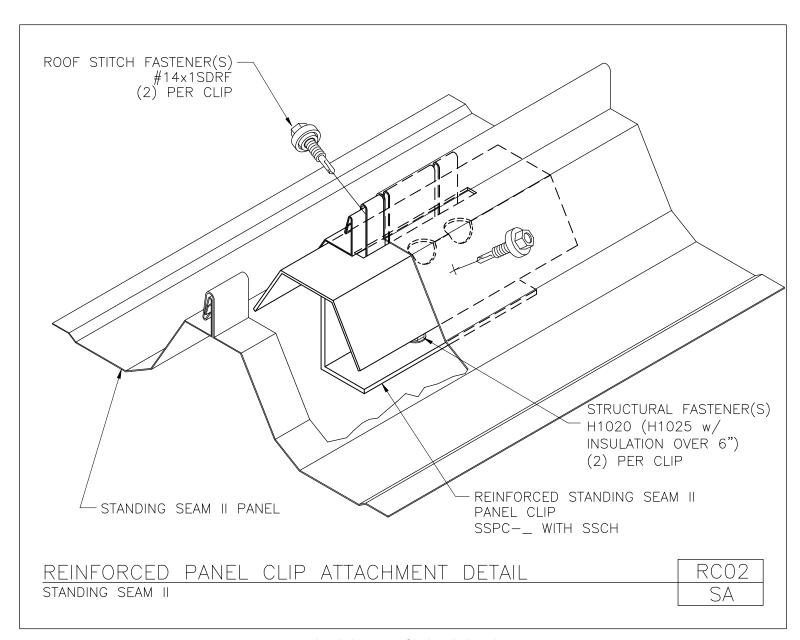

## **PRODUCT MANUAL**

STANDING SEAM ROOF PANEL

A NUCOR COMPANY

Reinforced Panel Clip Attachment Detail Standing Seam II RC02/SA

Download the DWG file by clicking here.

To Section Index

Revised: 03.31.21 (MR2021.04)