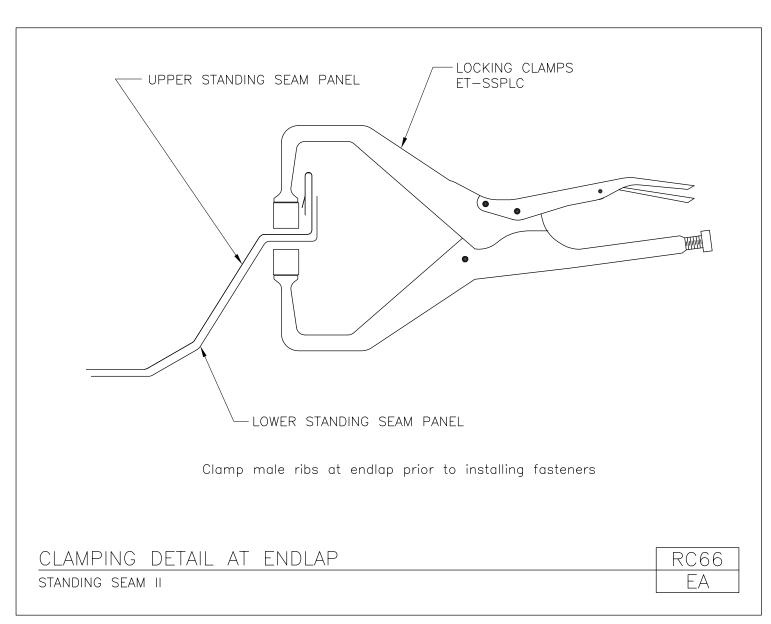

STANDING SEAM II DUCKBILL VISE GRIPS

RC65 EA

Download the DWG file by clicking here.

STANDING SEAM ROOF PANEL

A NUCOR COMPANY

Clamping Detail at Endlap Standing Seam II RC66/EA

Download the DWG file by clicking here.

RC61/EA, Basic Parts and Pieces

RC62/EA, Standing Seam II Erection Tools

RC63/EA, Panel Marking and Notching

RC64/SA, Sequence of Roof Panel Erection

RC65/EA, Standing Seam II Duckbill Vise Grips

RC66/EA, Clamping Detail at Endlap