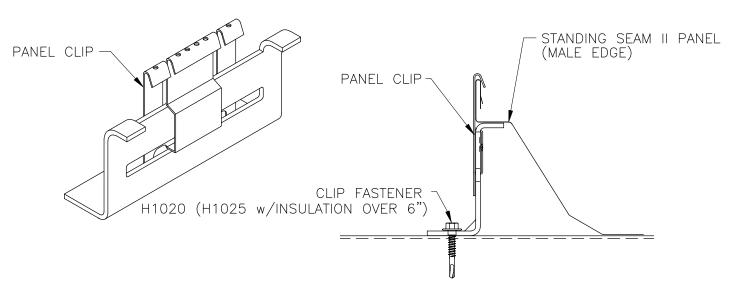

### **PRODUCT MANUAL**

STANDING SEAM ROOF PANEL

A NUCOR COMPANY

Installation of Panel Clip Standing Seam II RC67/EA

THE STANDING SEAM II PANEL CLIP HAS 0.125"Ø HOLES IN THE TAB TO ALLOW FACTORY APPLIED CAULK IN PANEL TO SEEP THROUGH FORMING A WEATHERTIGHT SEAL.

#### NOTE:

BE CERTAIN THE SLIDING PORTION OF THE CLIP IS CENTERED ON CLIP BASE.

THE CLIP IS THEN INSTALLED OVER THE LEADING OR MALE EDGE OF THE PRECEEDING PANEL. MAKE SURE THAT THE CLIP TAB IS IN POSITION TO SUPPORT THE RIB. SECURE THE CLIP TO THE PURLIN WITH TWO STANDING SEAM CLIP FASTENERS.

INSTALLATION OF PANEL CLIP

STANDING SEAM II

EΑ

RC67

Download the DWG file by clicking here.

To Section Index

STANDING SEAM ROOF PANEL

A NUCOR COMPANY