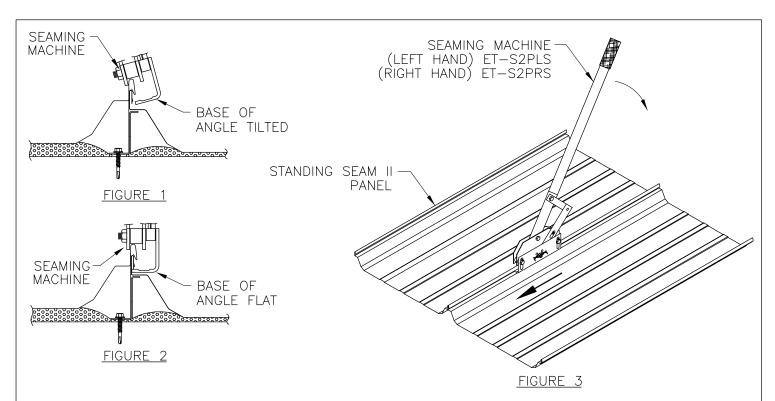

#### **Standing Seam II Seaming Applications**

#### RC36/EA

In preparation of the seaming operation, move the seam machine onto the unlocked seam by leaning the handle away from the operator as indicated in Figure 1. Rotate the seamer back into the working position on the seam as shown in Figure 2 with the lifting shoe under the bottom edge of the male seam.

Seam the two panels together by pushing down on the handle of the seaming machine until the panels are heard to snap. Move the machine forward approximately 8 to 12 inches and repeat the seaming procedure. Continue the procedure for the full length of the panel as shown in Figure 3.

STANDING SEAM II SEAMING APPLICATIONS

RC36 EA

Download the DWG file by clicking here.