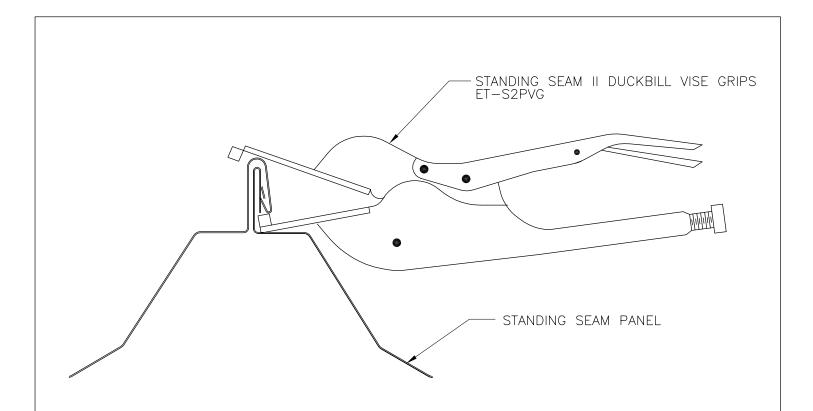

Standing Seam II Duckbill Vise Grips

RC65/EA

Position vise grips as shown and squeeze handles together to seam panel.

This tool may also be used at female leg at endlap during panel lap installation (position vise grips as shown before installing any fasteners).

STANDING SEAM II DUCKBILL VISE GRIPS

RC65 EA

Download the DWG file by clicking here.

STANDING SEAM ROOF PANEL

A NUCOR COMPANY

Clamping Detail at Endlap Standing Seam II RC66/EA

Download the DWG file by clicking here.

RC61/EA, Basic Parts and Pieces

RC62/EA, Standing Seam II Erection Tools

RC63/EA, Panel Marking and Notching

RC64/SA, Sequence of Roof Panel Erection

RC65/EA, Standing Seam II Duckbill Vise Grips

RC66/EA, Clamping Detail at Endlap