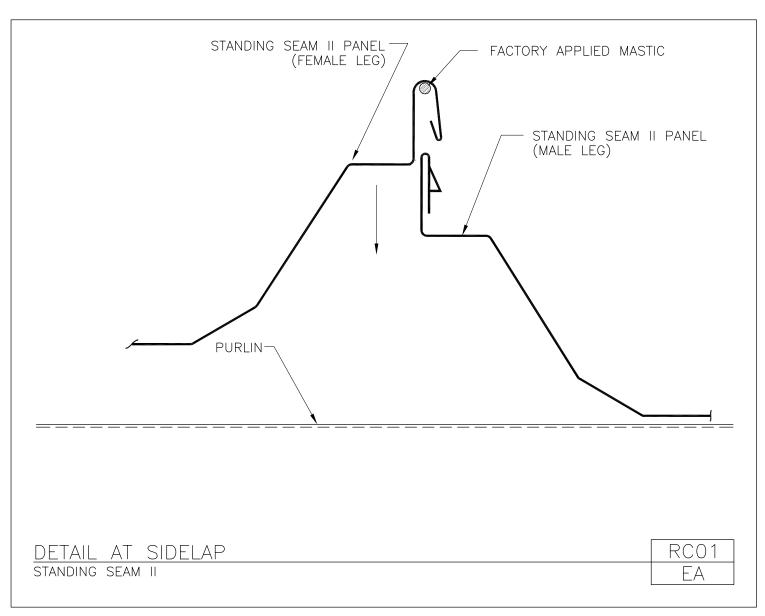

Download the DWG file by clicking here.

STANDING SEAM ROOF PANEL

A NUCOR COMPANY

Detail at Sidelap Standing Seam II RC01/EA

Download the DWG file by clicking here.