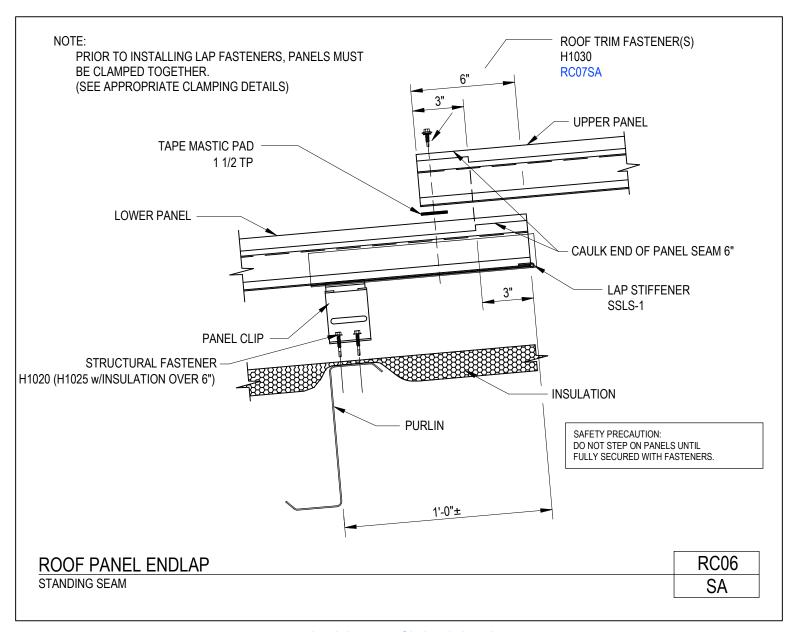

## **PRODUCT MANUAL**

STANDING SEAM ROOF PANEL

A NUCOR COMPANY

Roof Panel Endlap Standing Seam II RC06/SA

Download the DWG file by clicking here.

To Section Index

STANDING SEAM ROOF PANEL

A NUCOR COMPANY