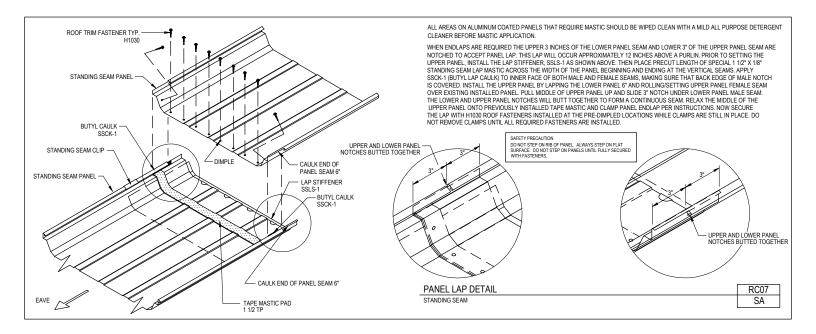

Panel Lap Detail Standing Seam II RC07/SA

Download the DWG file by clicking here.

To Section Index