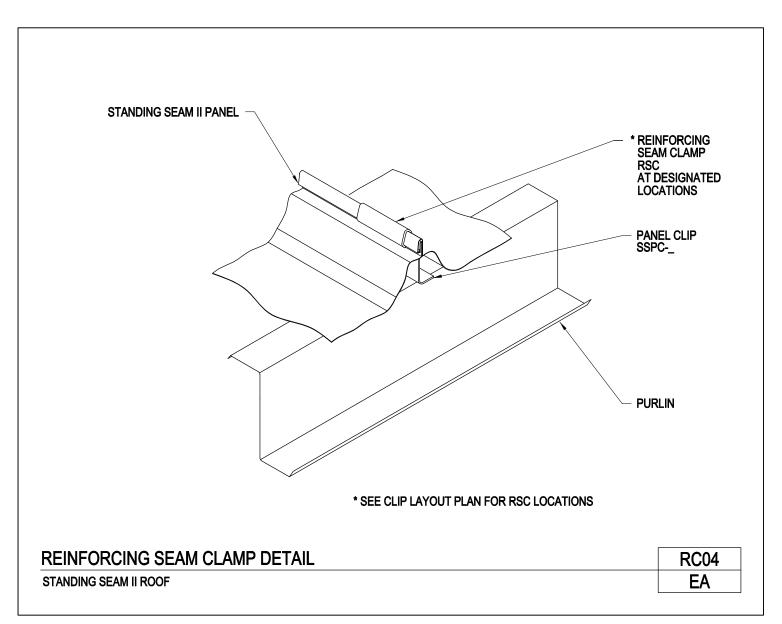

RC04A/EA, Reinforcing Seam Clamp Mid-Span of Purlins Detail

RC04/EA, Reinforcing Seam Clamp Detail

RC06/SA, Roof Panel Endlap

RC07/SA, Panel Lap Detail

RC17/EA, Typical Clip Attachment to Purlin

RC36/EA, Standing Seam II Seaming Applications

Reinforcing Seam Clamp Mid-Span of Purlins Detail Standing Seam II Roof RC04A/EA

Download the DWG file by clicking here.

STANDING SEAM ROOF PANEL

A NUCOR COMPANY

Reinforcing Seam Clamp Detail Standing Seam II Roof RC04/EA