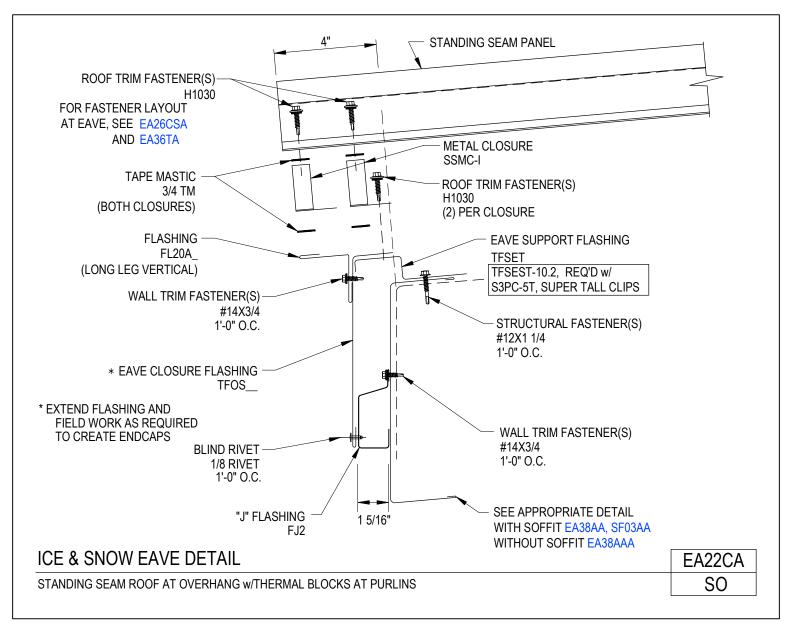

Download the DWG file by clicking here.

**To Section Index** 

Ice & Snow Eave Detail w/ Thermal Blocks (TB1T) at Purlins Standing Seam Roof / Architectural III, Architectural "V" Rib or Long Span III Walls EA22C/SB