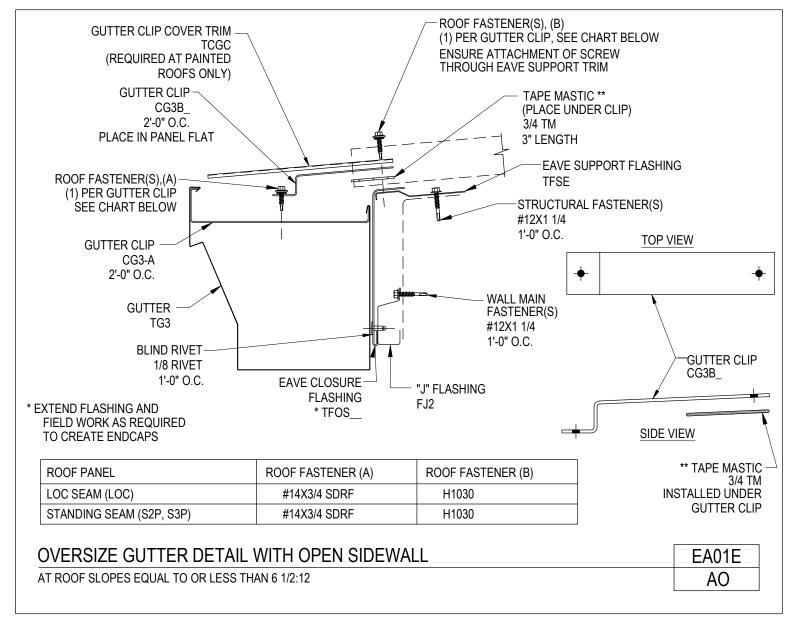

Oversize Gutter Detail All Slopes Equal to or Less Than 6 1/2:12 EA01E/AA

Download the DWG file by clicking here.

**To Section Index** 

Oversize Gutter Detail With Open Sidewall All Slopes Equal to or Less Than 6 1/2:12 EA01E/AO