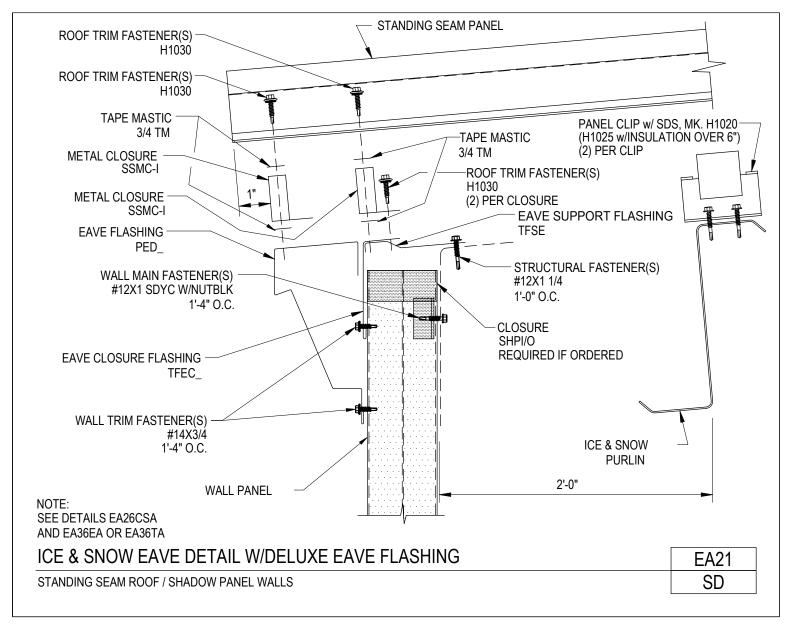

## Ice & Snow Eave Detail w/ Deluxe Eave Flashing Standing Seam Roof / Architectural III, Architectural "V" Rib, or Long Span III Walls EA21/SB

MERICAN

BUILDINGS

A NUCOR COMPANY

Download the DWG file by clicking here.

**To Section Index** 

Ice & Snow Eave Detail w/ Deluxe Eave Flashing Standing Seam Roof / Shadow Panel Walls EA21/SD

Download the DWG file by clicking here.

**To Section Index** 