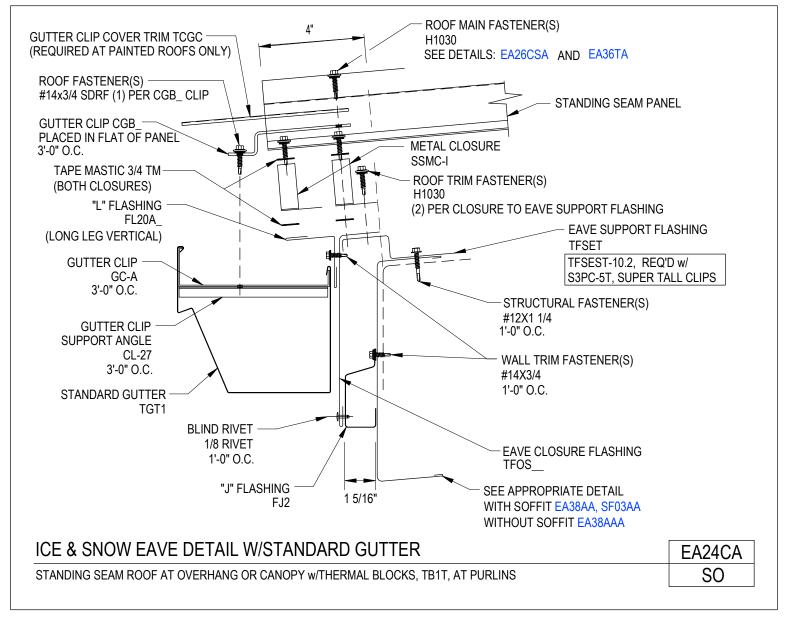

Ice & Snow Eave Detail w/ Standard Gutter Standing Seam Roof with Thermal Block EA24C/SA

Download the DWG file by clicking here.

**To Section Index** 

Revised: 06.23.21 (MR2021.08)

Ice & Snow Eave Detail w/ Standard Gutter Standing Seam Roof EA24/SA