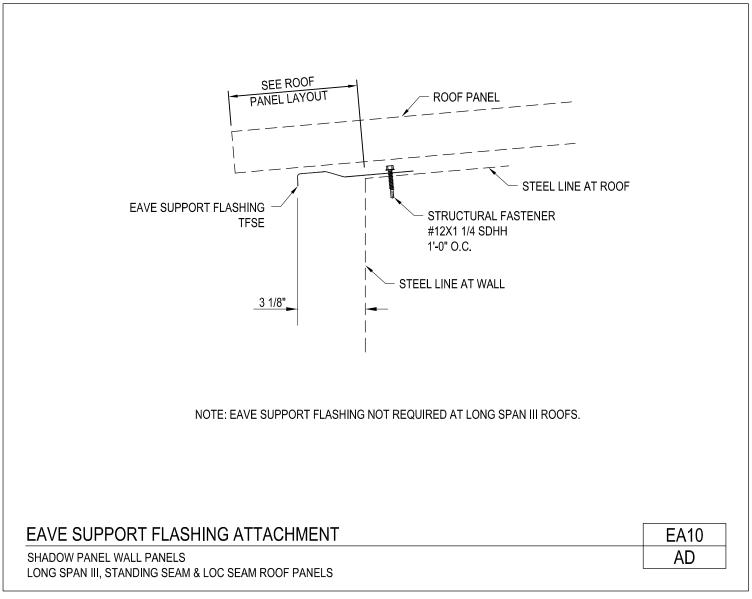

Architectural III, Architectural "V" Rib or Long Span III Wall Panels / All Roof Panels EA10/AA

Download the DWG file by clicking here.

Eave Support Flashing Attachment Shadow Panel Wall Panels / All Roof Panels EA10/AD