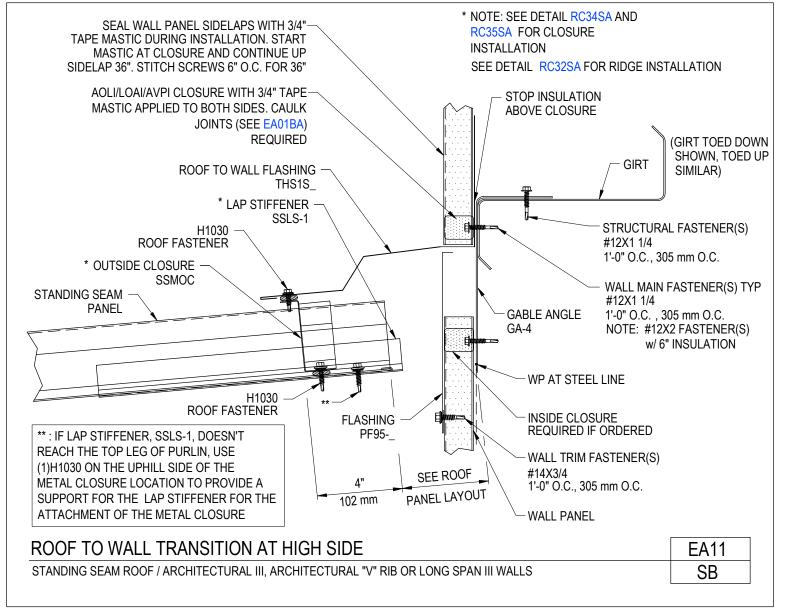

### Roof to Wall Transition at High Side Standing Seam Roof/Architectural III, Architectural "V" Rib or Long Span III Walls EA11/SB

MERICAN

Download the DWG file by clicking here.

**To Section Index** 

PRODUCT MANUAL STANDING SEAM II/360