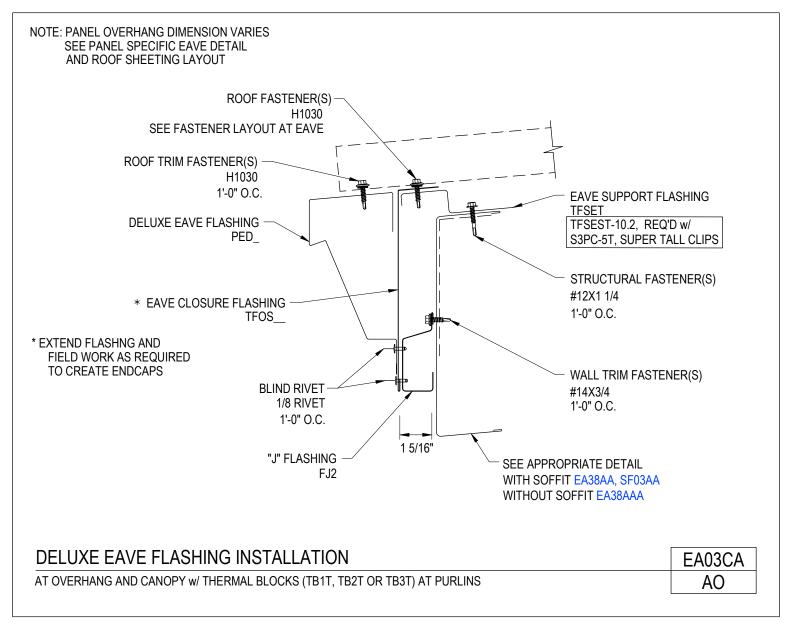

### Deluxe Eave Flashing Installation At Overhang w/ Thermal Blocks (TB1T, TB2T, OR TB3T) at Purlins EA03CA/AO

AMERICAN

BUILDINGS

A NUCOR COMPANY

Download the DWG file by clicking here.

**To Section Index** 