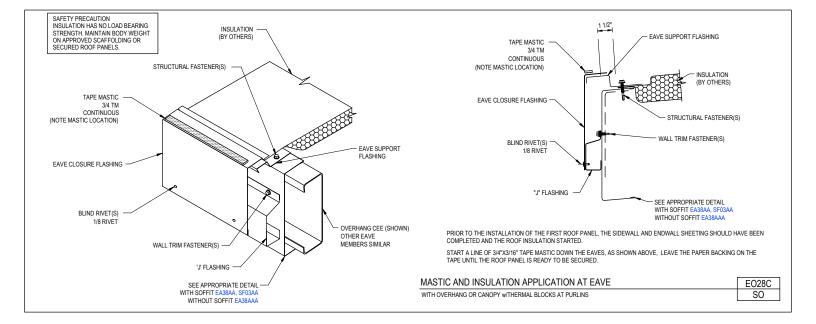

Download the DWG file by clicking here.

PRODUCT MANUAL LONG SPAN III ROOF PANELS

Eave Member Type at High Side Without Soffit EA38BA/AA

Mastic and Insulation Application at Eave With Overhang w/ Thermal Blocks at Purlins EO28C/SO

Download the DWG file by clicking here.

Mastic and Insulation Application at Eave With Overhang without Thermal Blocks at Purlins EO28/SO

Download the DWG file by clicking here.