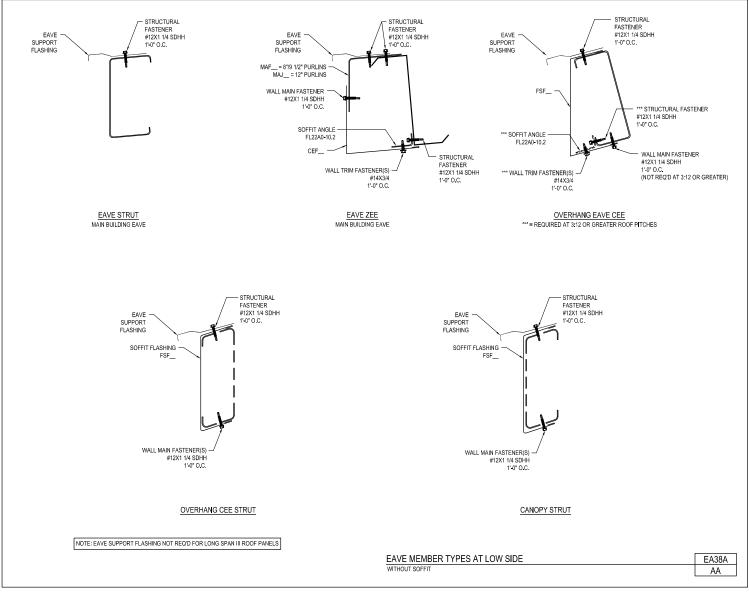

#### **To Section Index**

Revised: 02.19.21 (MR2021.03)

Eave Member Type at Low Side With Soffit EA38/AA

Eave Member Type at Low Side Without Soffit EA38A/AA

Eave Member Type at High Side With Soffit EA38B/AA