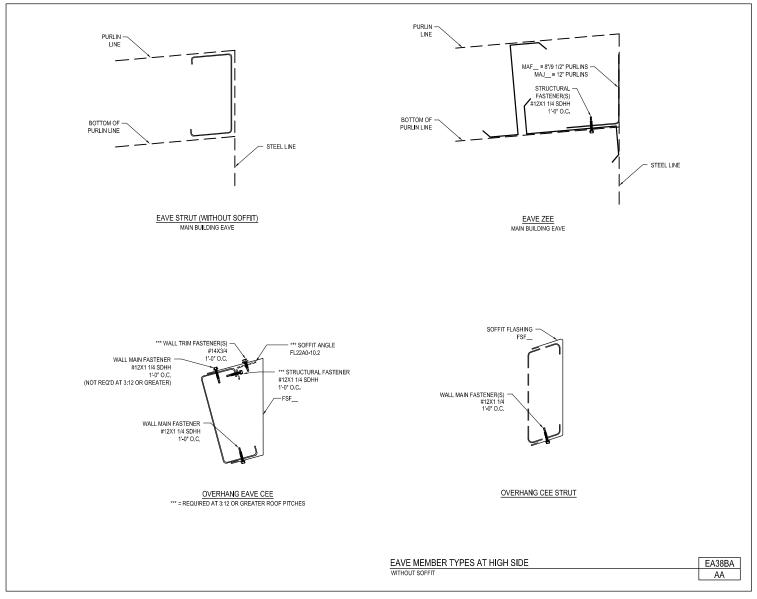

Download the DWG file by clicking here.

PRODUCT MANUAL LONG SPAN III ROOF PANELS

Eave Member Type at High Side Without Soffit EA38BA/AA

Mastic and Insulation Application at Eave With Overhang w/ Thermal Blocks at Purlins EO28C/SO