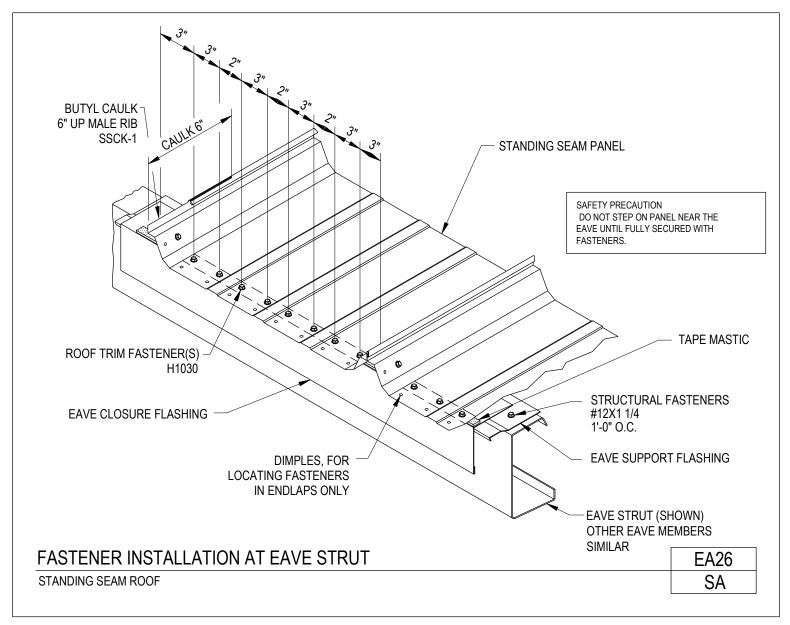

**To Section Index** 

Revised: 06.23.21 (MR2021.08)

AMERICAN BUILDINGS

Ice & Snow Eave Detail w/ Oversize Gutter Standing Seam Roof EA25/SA

Download the DWG file by clicking here.

**To Section Index** 

Fastener Installation at Eave Strut w/ Ice & Snow Standing Seam Roof EA26C/SA

Download the DWG file by clicking here.

Fastener Installation at Eave Support Standing Seam Roof EA26/SA

Download the DWG file by clicking here.

**To Section Index** 

Revised: 02.19.21 (MR2021.03)

Low Eave Caulk Detail Standing Seam Roof EA27/SA