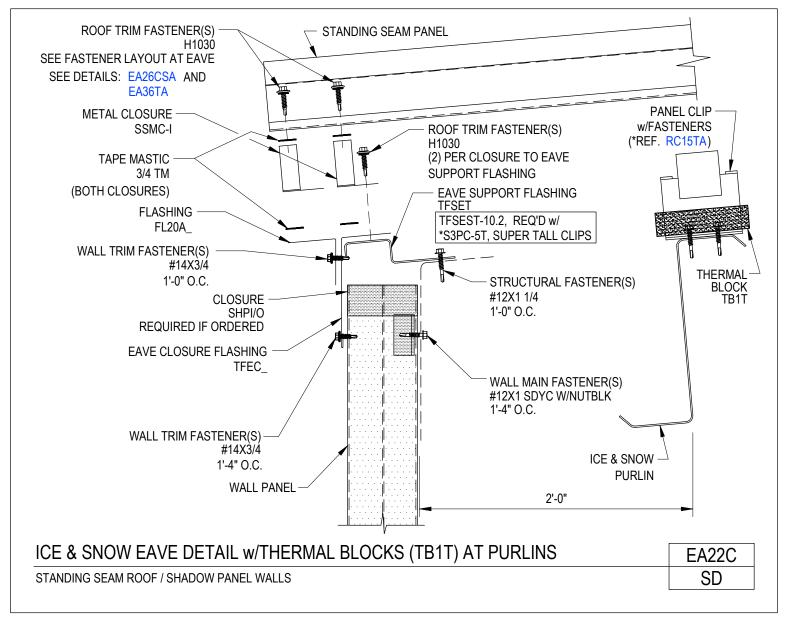

Download the DWG file by clicking here.

**To Section Index** 

Ice & Snow Eave Detail w/ Thermal Blocks (TB1T) at Purlins Standing Seam Roof / Architectural III, Architectural "V" Rib or Long Span III Walls EA22C/SB

Download the DWG file by clicking here.

**To Section Index** 

Revised: 06.23.21 (MR2021.08)

Ice & Snow Detail w/ Thermal Blocks (TB1T) at Purlins Standing Seam Roof / Shadow Panel Walls EA22C/SD

Download the DWG file by clicking here.