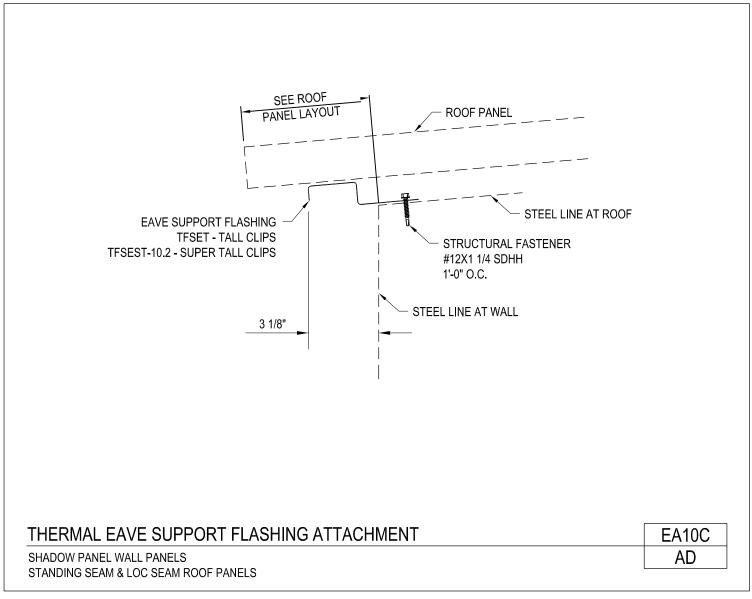

Download the DWG file by clicking here.

Thermal Eave Support Flashing Attachment Shadow Panel Wall Panels / Loc Seam or Standing Seam Roof Panels EA10C/AD

Download the DWG file by clicking here.

Roof Sheeting Prior to Wall Sheeting Instructions