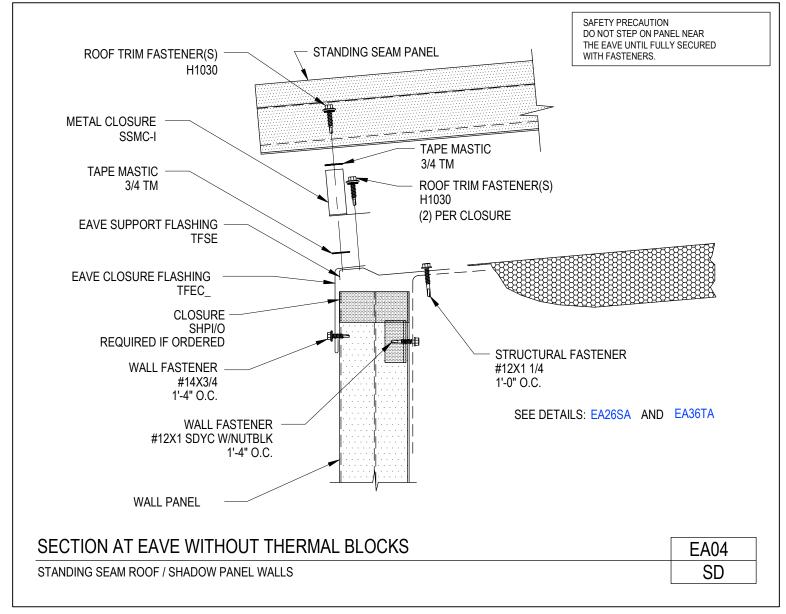

AMERICAN BUILDINGS

Section at Eave Without Thermal Blocks Standing Seam Roof / Shadow Panel Walls EA04/SD

Download the DWG file by clicking here.

**To Section Index** 

Section at Eave Standing Seam Roof / Open Sidewall EA04/SO