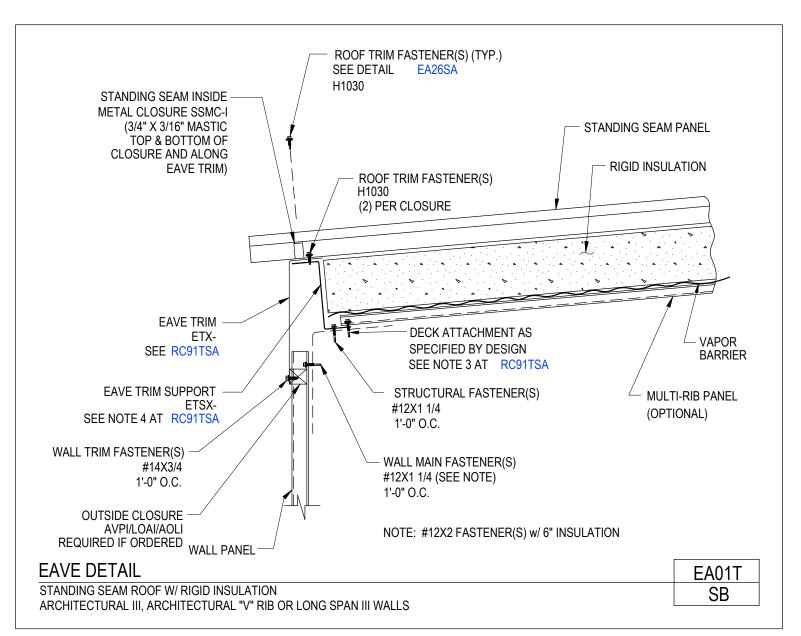

Download the DWG file by clicking here.

**To Section Index** 

Eave Detail

Standing Seam Roof w/ Rigid Insulation - Architectural III, Architectural "V" Rib or Long Span II Walls EA01T/SB

Download the DWG file by clicking here.