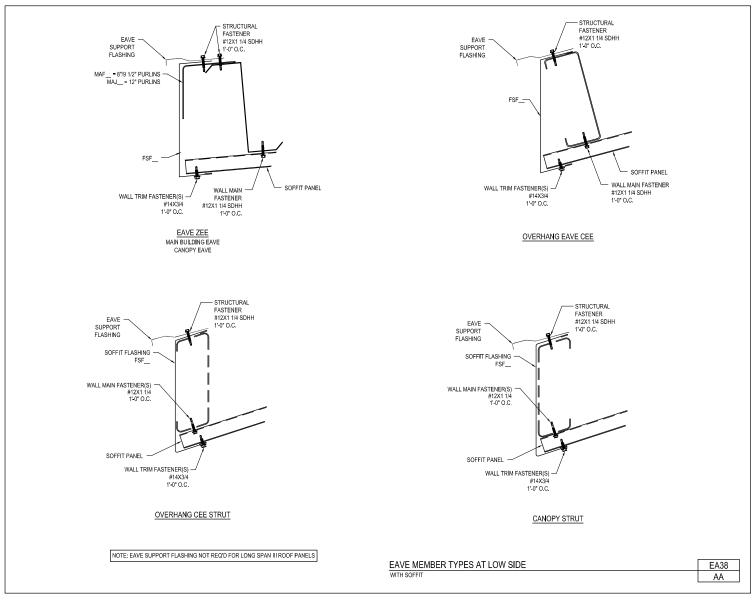

#### **To Section Index**

Revised: 02.19.21 (MR2021.03)

Eave Member Type at Low Side With Soffit EA38/AA

Eave Member Type at Low Side Without Soffit EA38A/AA

Eave Member Type at High Side With Soffit EA38B/AA

Download the DWG file by clicking here.

PRODUCT MANUAL LONG SPAN III ROOF PANELS

Eave Member Type at High Side Without Soffit EA38BA/AA

Mastic and Insulation Application at Eave With Overhang w/ Thermal Blocks at Purlins EO28C/SO