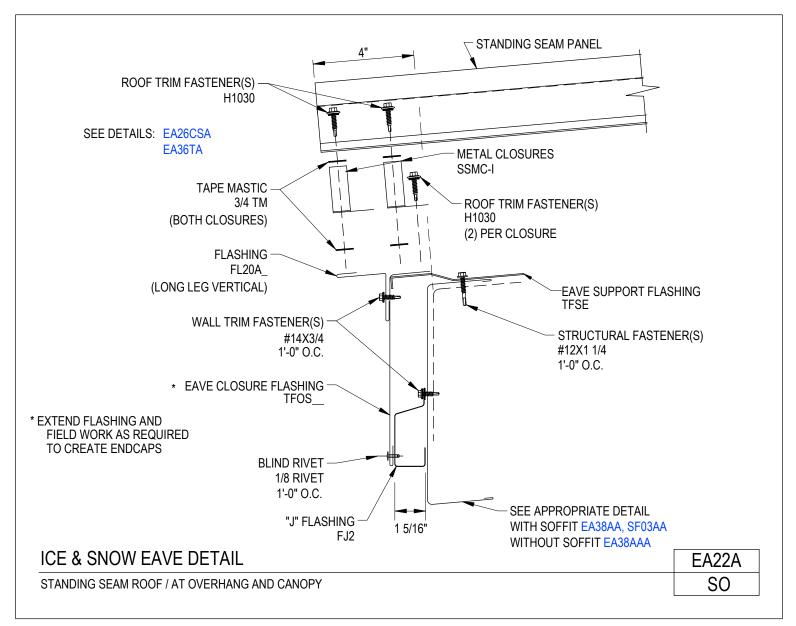

# AMERICAN BUILDINGS

Ice & Snow Eave Detail Standing Seam Roof / At Overhang and Canopy EA22A/SO

Download the DWG file by clicking here.

**To Section Index** 

Ice & Snow Detail

Standing Seam Roof at Overhang w/ Thermal Blocks at Purlins EA22CA/SO