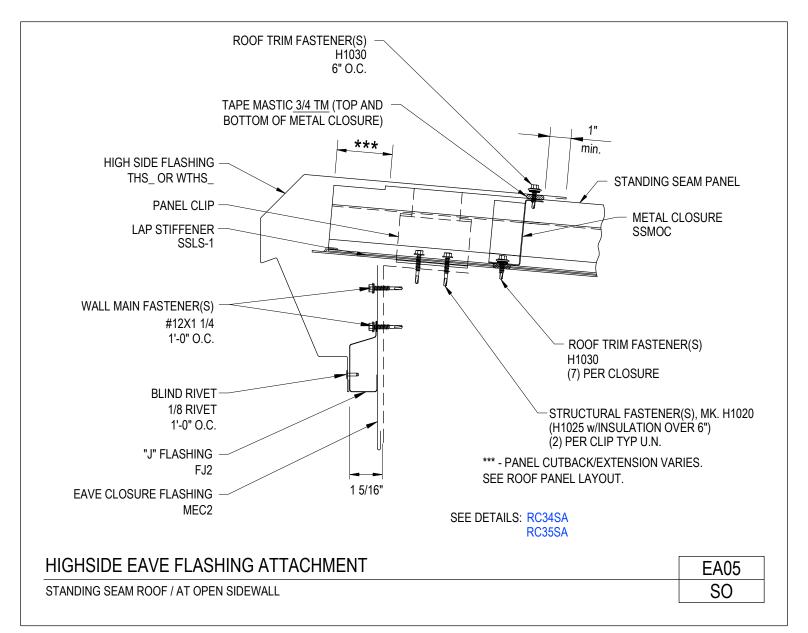

Highside Eave Flashing Attachment Standing Seam Roof / at Open Sidewall EA05/SO

AMERICAN BUILDINGS

A NUCOR COMPANY

Download the DWG file by clicking here.

**To Section Index** 