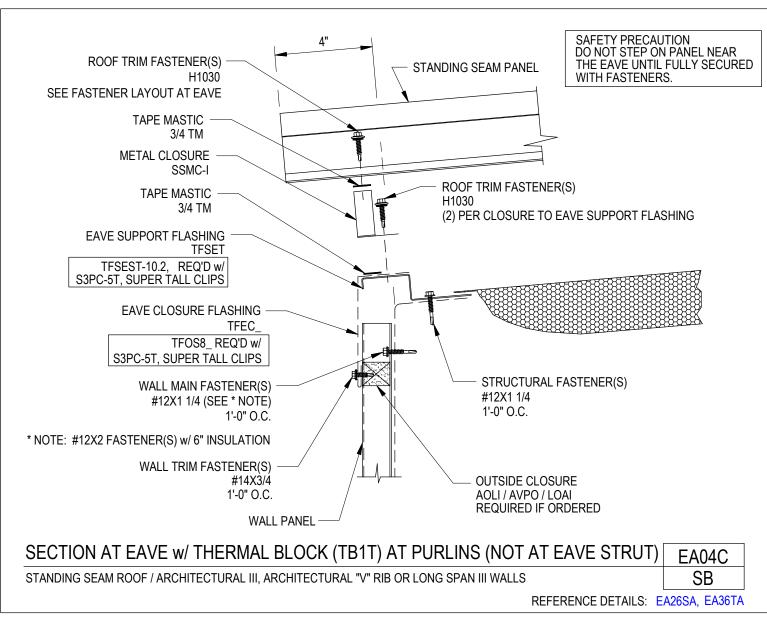

Download the DWG file by clicking here.

Section at Eave with Thermal Block

Standing Seam Roof / Architectural III, Architectural "V" Rib, or Long Span III Walls EA04C/SB

Download the DWG file by clicking here.