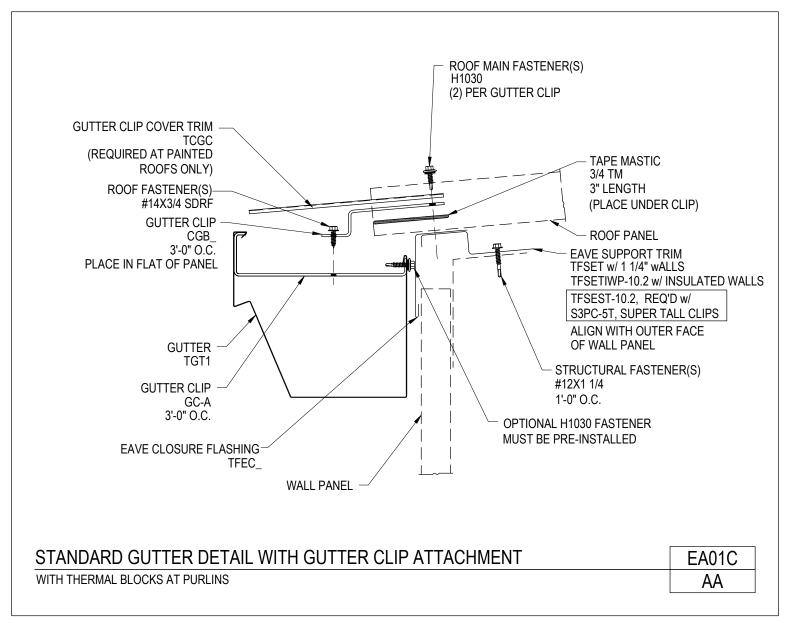

#### **To Section Index**

Standard Gutter Detail with Gutter Clip Attachment

EA01/AA

Download the DWG file by clicking here.

Standard Gutter Detail with Gutter Clip Attachment With Thermal Blocks EA01C/AA

Download the DWG file by clicking here.

Standard Gutter Detail at Overhang With Thermal Blocks (TB1T, TB2T, & TB3T) at Purlins EA01CA/AO

Download the DWG file by clicking here.

**To Section Index** 