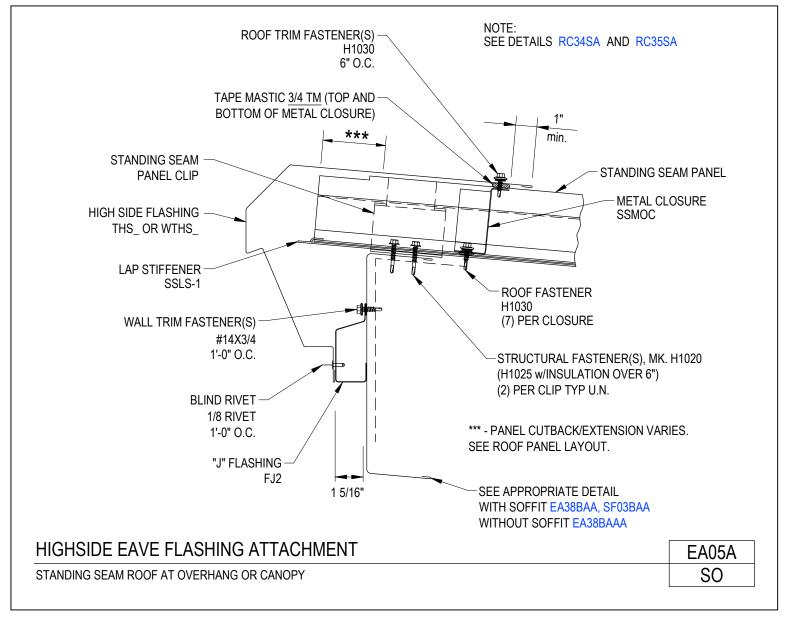

Download the DWG file by clicking here.

STANDING SEAM ROOF PANEL

Highside Eave Flashing Attachment Standing Seam Roof at Overhang EA05A/SO

Download the DWG file by clicking here.

**To Section Index** 