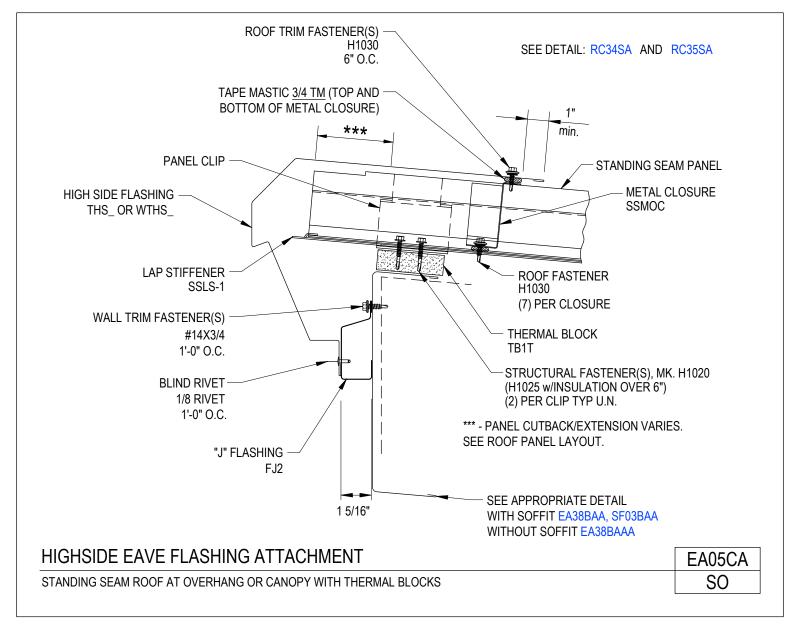

#### Highside Eave Flashing Attachment Standing Seam Roof at Overhang with Thermal Blocks EA05CA/SO

AMERICAN

BUILDINGS

A NUCOR COMPANY

Download the DWG file by clicking here.

**To Section Index** 