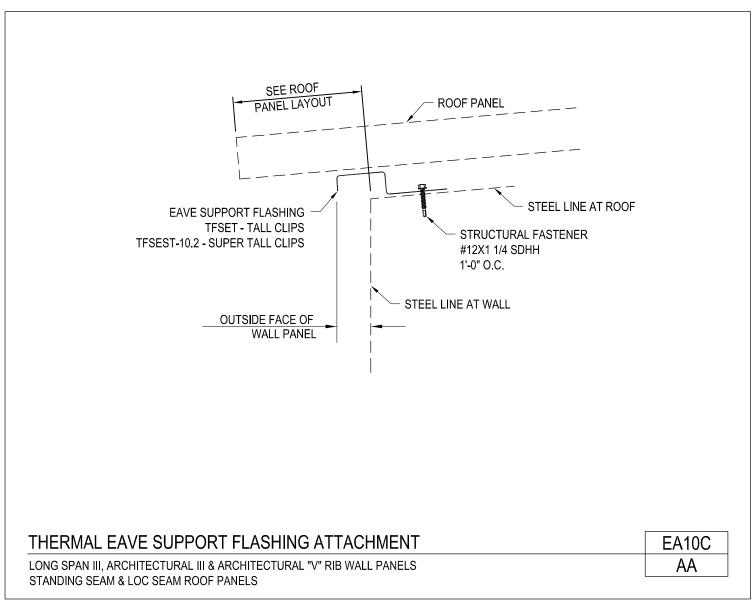

Architectural III, Architectural "V" Rib or Long Span III Wall Panels / All Roof Panels EA10/AA

Download the DWG file by clicking here.

Eave Support Flashing Attachment Shadow Panel Wall Panels / All Roof Panels EA10/AD

Download the DWG file by clicking here.

**To Section Index** 

Revised 3/29/2019

Thermal Eave Support Flashing Attachment

Architectural III, Architectural "V" Rib, or Long Span III Wall Panels / Loc Seam or Standing Seam Roof Panels EA10C/AA