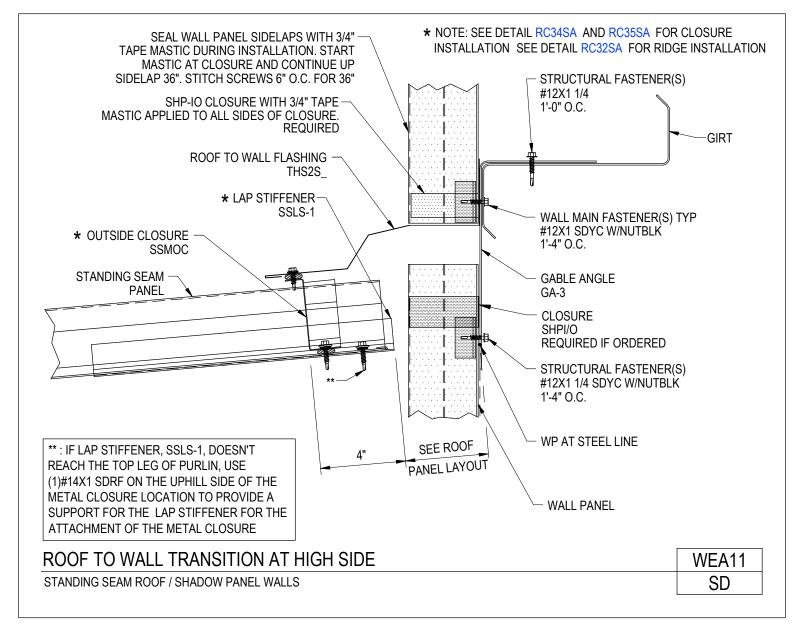

Roof to Wall Transition at High Side Standing Seam Roof/Shadow Panel Walls EA11/SD

AMERICAN

BUILDINGS

A NUCOR COMPANY

Download the DWG file by clicking here.

**To Section Index** 

PRODUCT MANUAL STANDING SEAM II/360