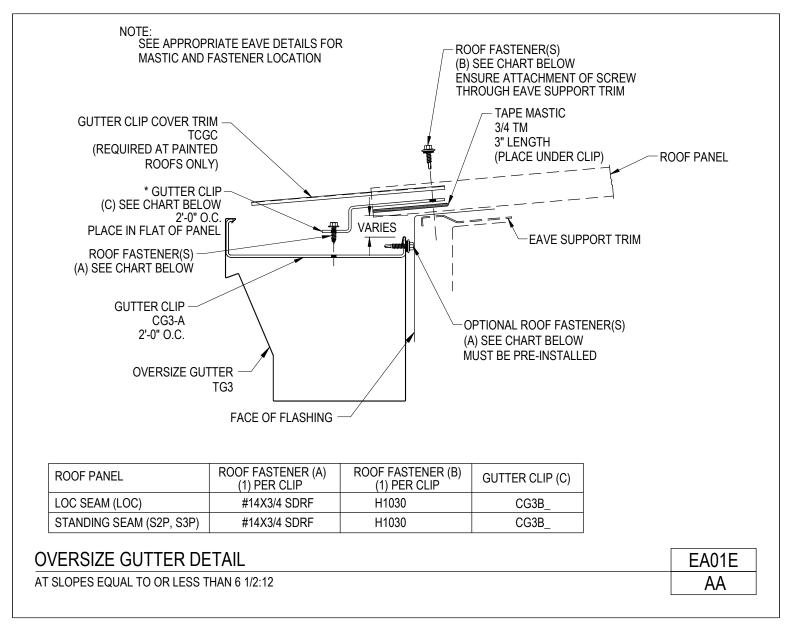

Oversize Gutter Detail All Slopes Equal to or Less Than 6 1/2:12 EA01E/AA

Download the DWG file by clicking here.

**To Section Index** 

Oversize Gutter Detail With Open Sidewall All Slopes Equal to or Less Than 6 1/2:12 EA01E/AO