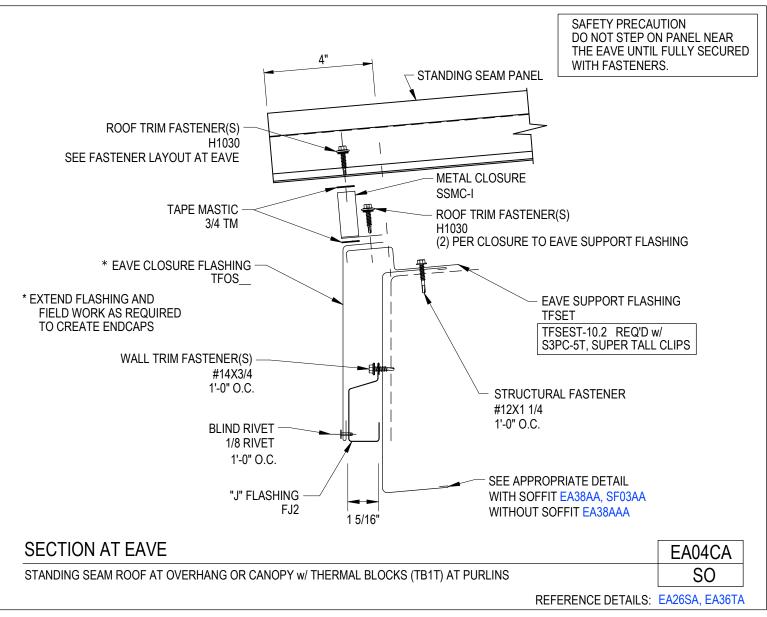

#### **To Section Index**

Section at Eave Standing Seam Roof at Overhang w/ Themal Blocks (TBT1) at Purlins EA04CA/SO

Download the DWG file by clicking here.

**Cleated Eave** 

Standing Seam Roof w/ Thermal Blocks (TBT1) / Arch. III, Arch. "V" Rib, or Long Span II EA04CF/SB