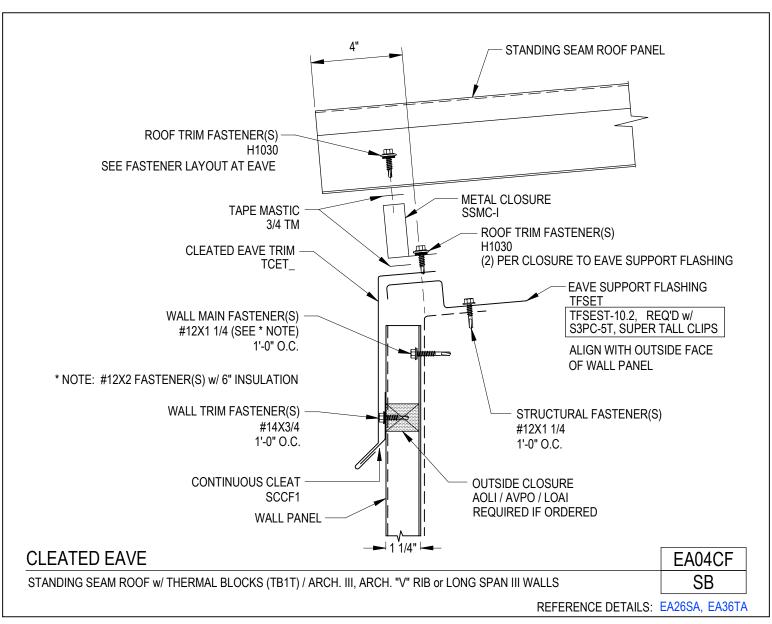

#### **To Section Index**

Section at Eave Standing Seam Roof at Overhang w/ Themal Blocks (TBT1) at Purlins EA04CA/SO

Download the DWG file by clicking here.

**Cleated Eave** 

Standing Seam Roof w/ Thermal Blocks (TBT1) / Arch. III, Arch. "V" Rib, or Long Span II EA04CF/SB