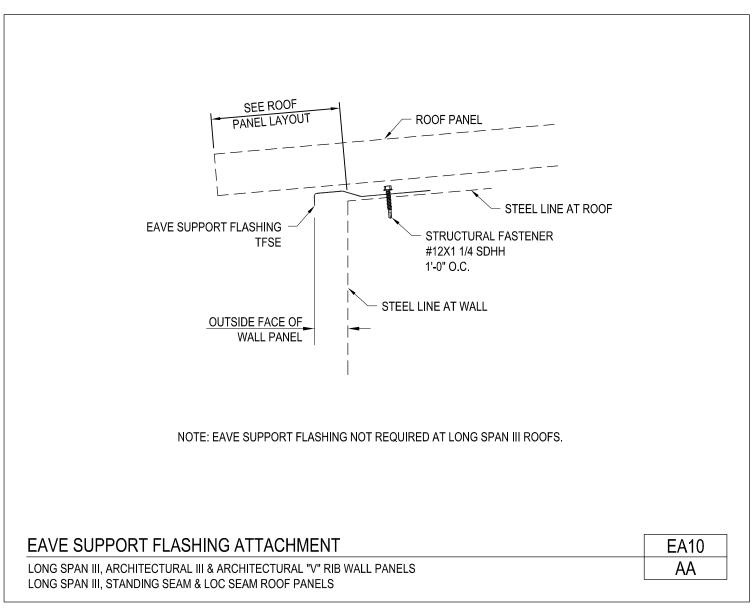

#### Roof to Wall Transition at Existing Eave

Standing Seam Roof/Architectural III, Architectural "V" Rib or Long Span III Walls EA06/SA

Download the DWG file by clicking here.

**To Section Index** 

Eave Support Flashing Attachment

Architectural III, Architectural "V" Rib or Long Span III Wall Panels / All Roof Panels EA10/AA

Download the DWG file by clicking here.

Eave Support Flashing Attachment Shadow Panel Wall Panels / All Roof Panels EA10/AD