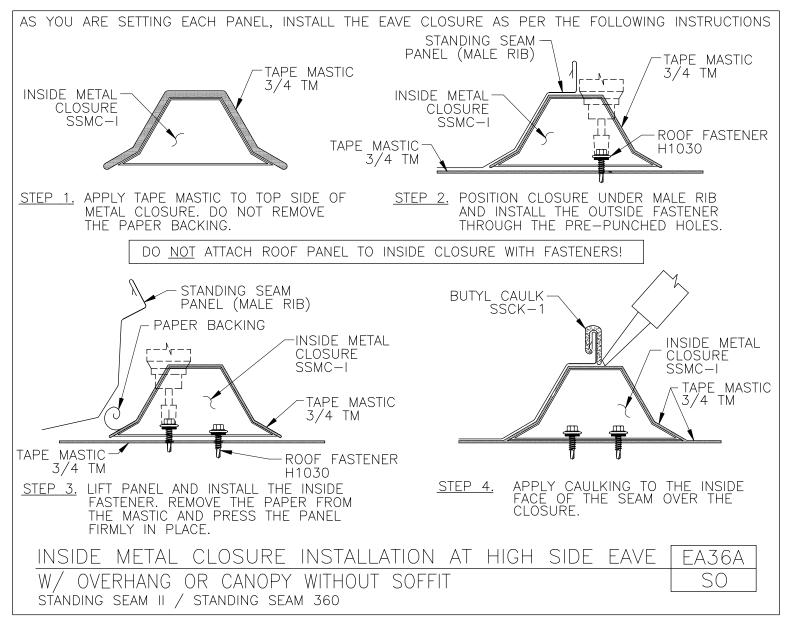

Download the DWG file by clicking here.

Mastic and Insulation at Eave Standing Seam or Loc Seam Roof Panels with Open Sidewall EA28/SO

Download the DWG file by clicking here.

Inside Metal Closure Installation at High Side Eave Standing Seam II / Standing Seam 360 EA36A/SO