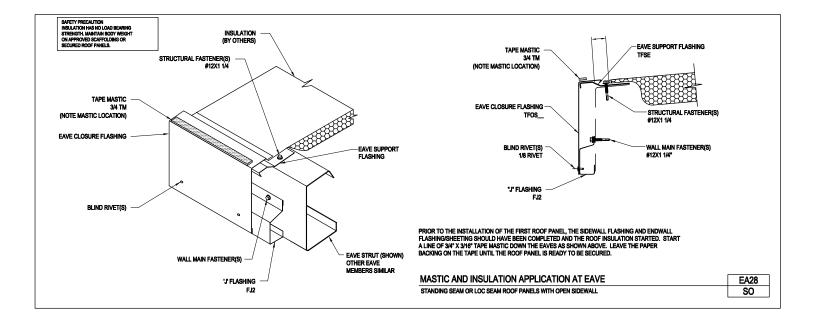

Download the DWG file by clicking here.

Mastic and Insulation at Eave Standing Seam or Loc Seam Roof Panels with Open Sidewall EA28/SO

Download the DWG file by clicking here.

Inside Metal Closure Installation at High Side Eave Standing Seam II / Standing Seam 360 EA36A/SO