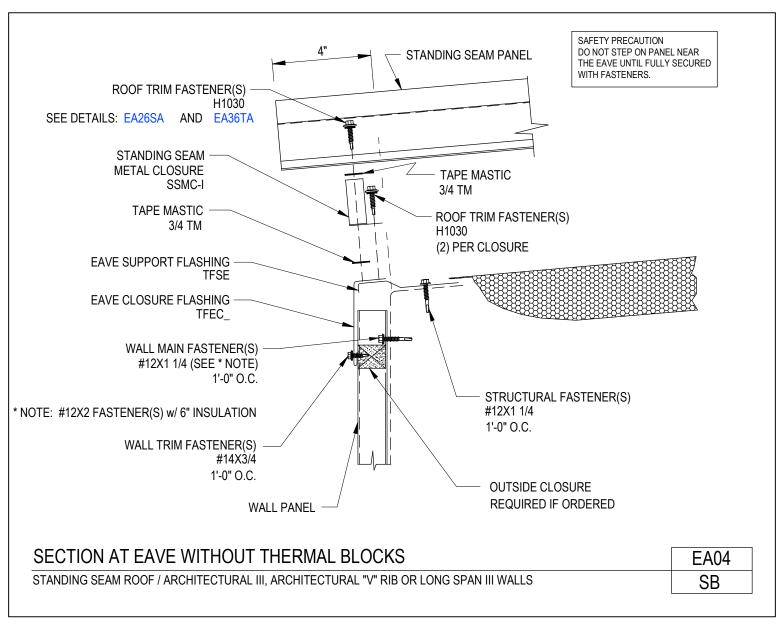

# AMERICAN BUILDINGS

Section at Eave Without Thermal Blocks

Standing Seam Roof / Architectural III, Architectural "V" Rib or Long Span III Walls EA04/SB

Download the DWG file by clicking here.

**To Section Index** 