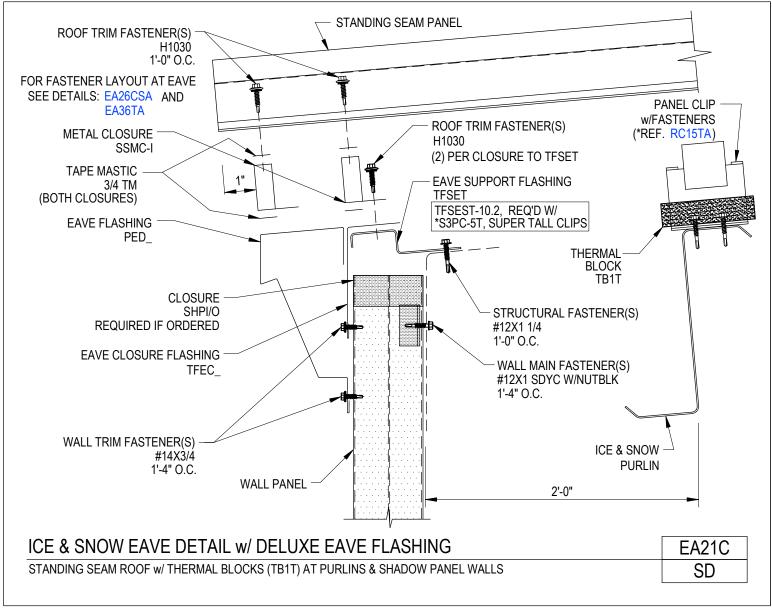

**To Section Index** 

Ice & Snow Eave Detail w/ Deluxe Eave Flashing & Thermal Block Standing Seam Roof / Shadow Panel Walls EA21C/SD

Download the DWG file by clicking here.

**To Section Index** 