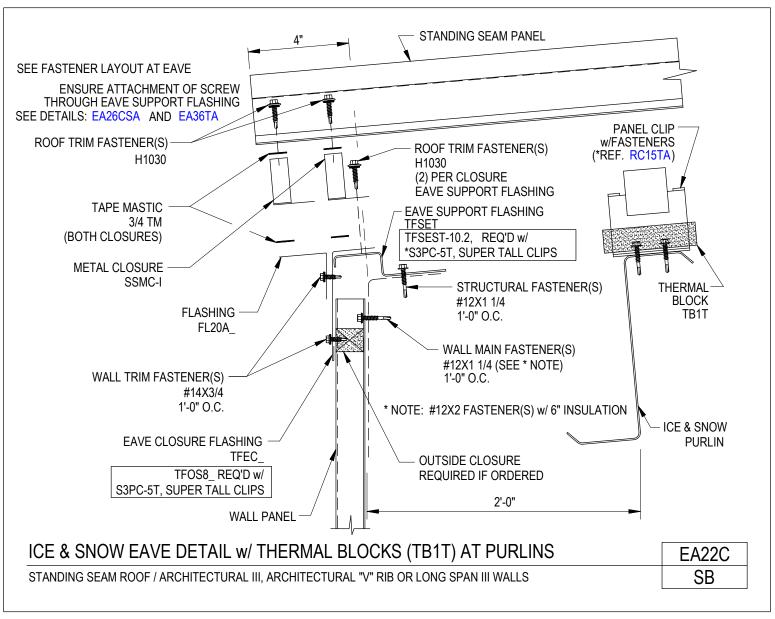

Download the DWG file by clicking here.

**To Section Index** 

Ice & Snow Eave Detail w/ Thermal Blocks (TB1T) at Purlins Standing Seam Roof / Architectural III, Architectural "V" Rib or Long Span III Walls EA22C/SB

Download the DWG file by clicking here.

**To Section Index** 

Revised: 06.23.21 (MR2021.08)

Ice & Snow Detail w/ Thermal Blocks (TB1T) at Purlins Standing Seam Roof / Shadow Panel Walls EA22C/SD

Download the DWG file by clicking here.