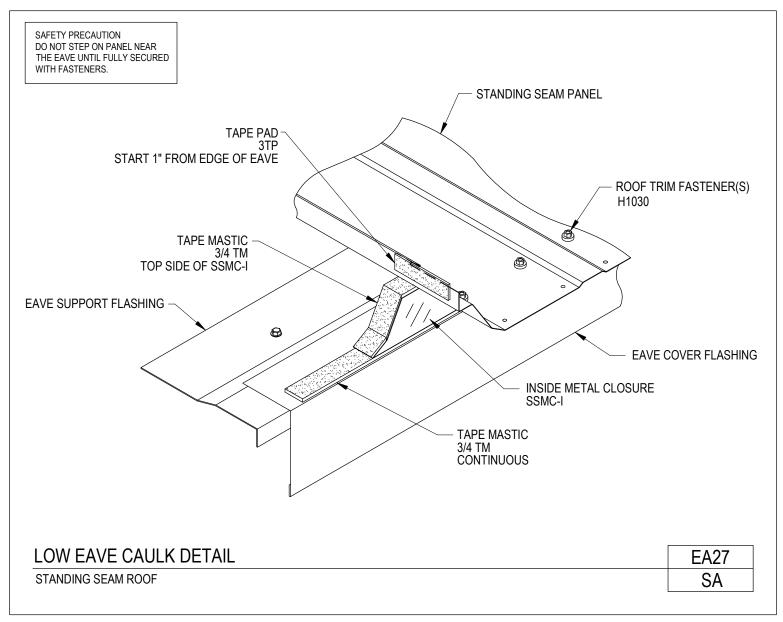

Download the DWG file by clicking here.

Fastener Installation at Eave Support Standing Seam Roof EA26/SA

Download the DWG file by clicking here.

**To Section Index** 

Revised: 02.19.21 (MR2021.03)

Low Eave Caulk Detail Standing Seam Roof EA27/SA