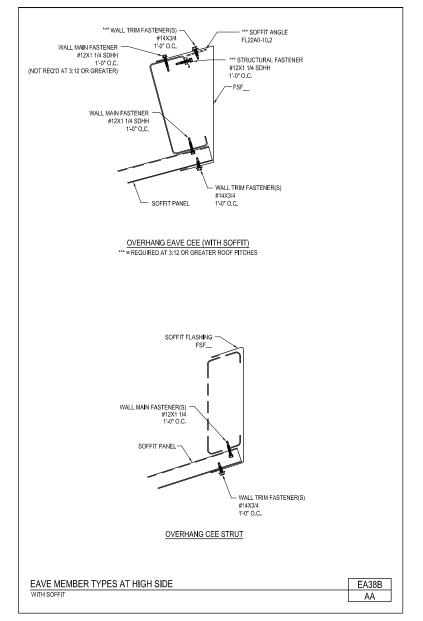

#### **To Section Index**

Revised: 02.19.21 (MR2021.03)

Eave Member Type at Low Side With Soffit EA38/AA

Eave Member Type at Low Side Without Soffit EA38A/AA

Eave Member Type at High Side With Soffit EA38B/AA