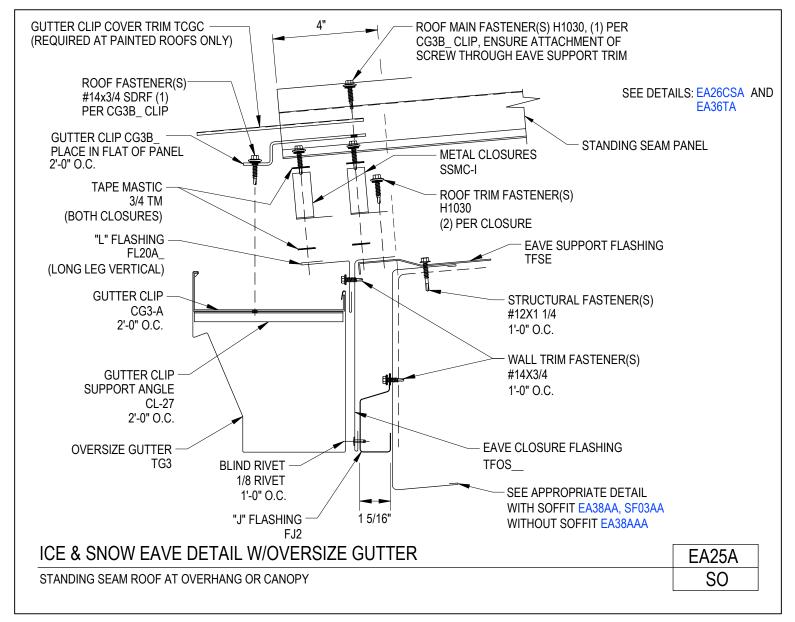

Download the DWG file by clicking here.

**To Section Index** 

Ice & Snow Eave Detail w/ Oversize Gutter Standing Seam Roof at Overhang EA25A/SO

Download the DWG file by clicking here.

**To Section Index** 