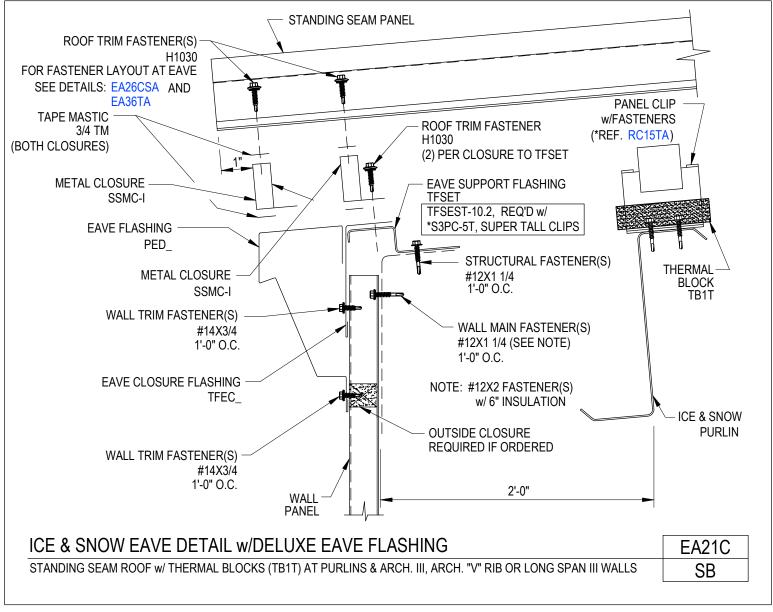

**To Section Index** 

Ice & Snow Eave Detail w/ Deluxe Eave Flashing & Thermal Block Standing Seam Roof w/ Thermal Blocks (TB1T) at Purlins & Arch. III, Arch. "V" Rib or Long Span III Walls EA21C/SB

Download the DWG file by clicking here.