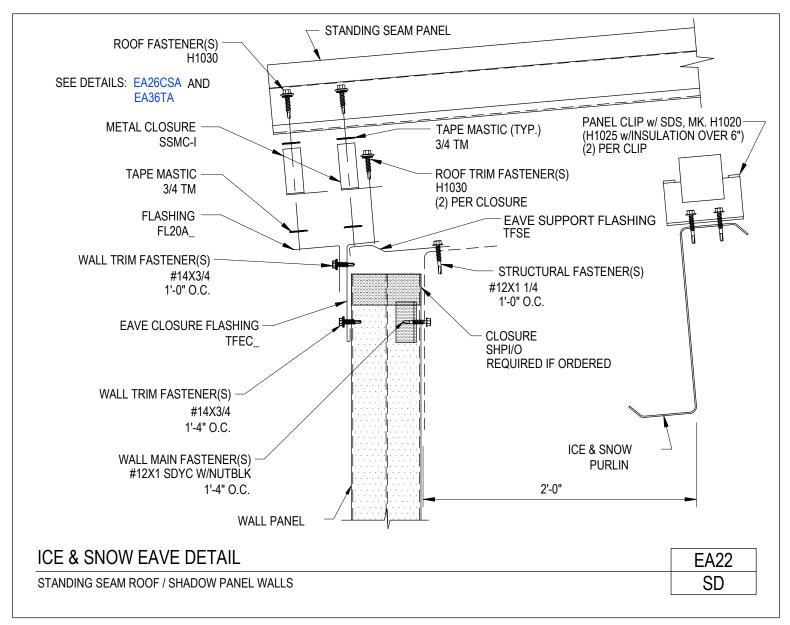

**To Section Index** 

Ice & Snow Eave Detail Standing Seam Roof / Architectural III, Architectural "V" Rib or Long Span III Walls EA22/SB

Download the DWG file by clicking here.

**To Section Index** 

Ice & Snow Eave Detail Standing Seam Roof / Shadow Panel Walls EA22/SD