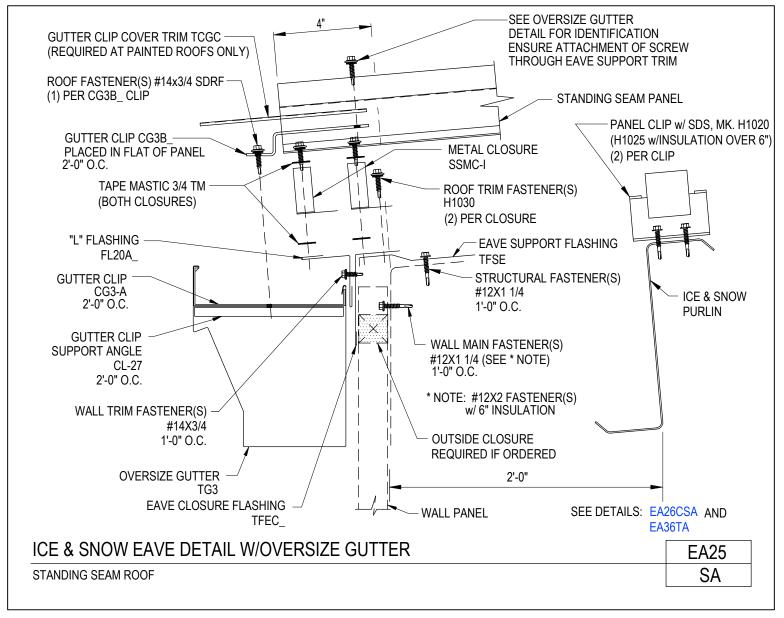

**To Section Index** 

Revised: 06.23.21 (MR2021.08)

AMERICAN BUILDINGS

Ice & Snow Eave Detail w/ Oversize Gutter Standing Seam Roof EA25/SA

Download the DWG file by clicking here.

**To Section Index** 

Fastener Installation at Eave Strut w/ Ice & Snow Standing Seam Roof EA26C/SA