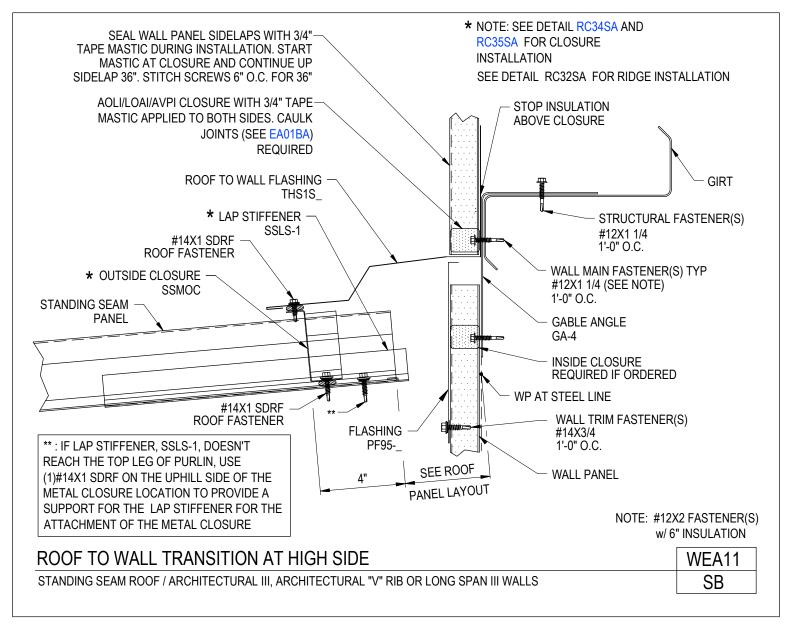

### Roof to Wall Transition at High Side Standing Seam Roof/Architectural III, Architectural "V" Rib or Long Span III Walls EA11/SB

MERICAN

Download the DWG file by clicking here.

**To Section Index** 

PRODUCT MANUAL STANDING SEAM II/360