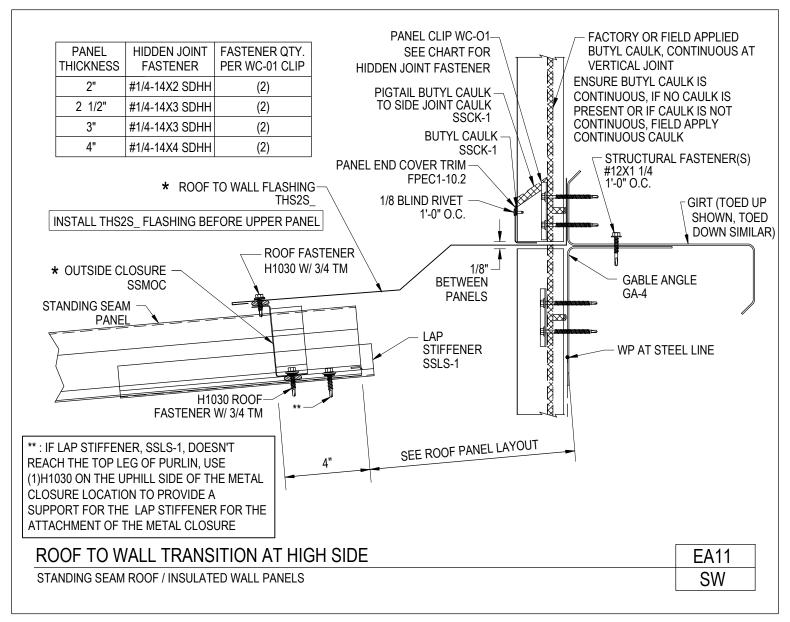

Roof to Wall Transition at High Side Standing Seam Roof/Insulated Wall Panels EA11/SW

Download the DWG file by clicking here.

**To Section Index** 

Ice & Snow Eave Detail w/ Deluxe Eave Flashing Standing Seam Roof at Overhang EA21A/SO