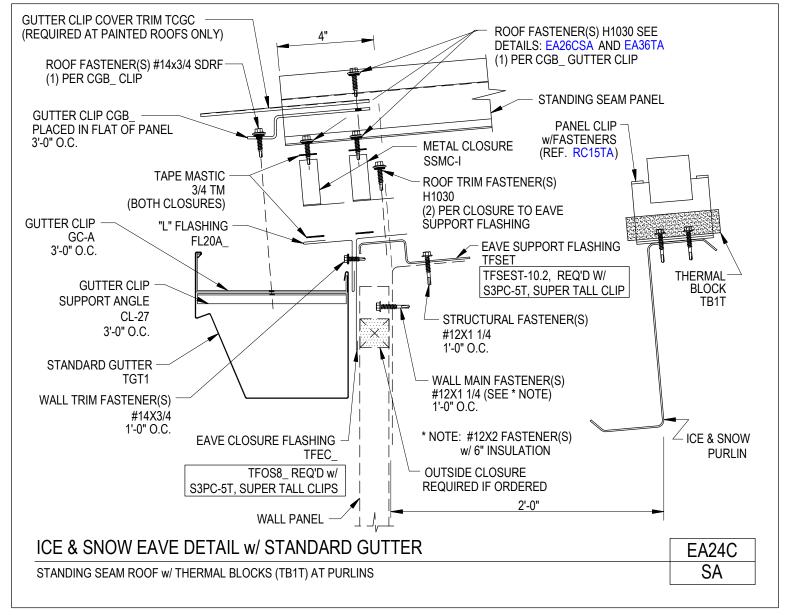

Ice & Snow Eave Detail w/ Standard Gutter Standing Seam Roof with Thermal Block EA24C/SA

Download the DWG file by clicking here.

**To Section Index** 

Revised: 06.23.21 (MR2021.08)

Ice & Snow Eave Detail w/ Standard Gutter Standing Seam Roof EA24/SA