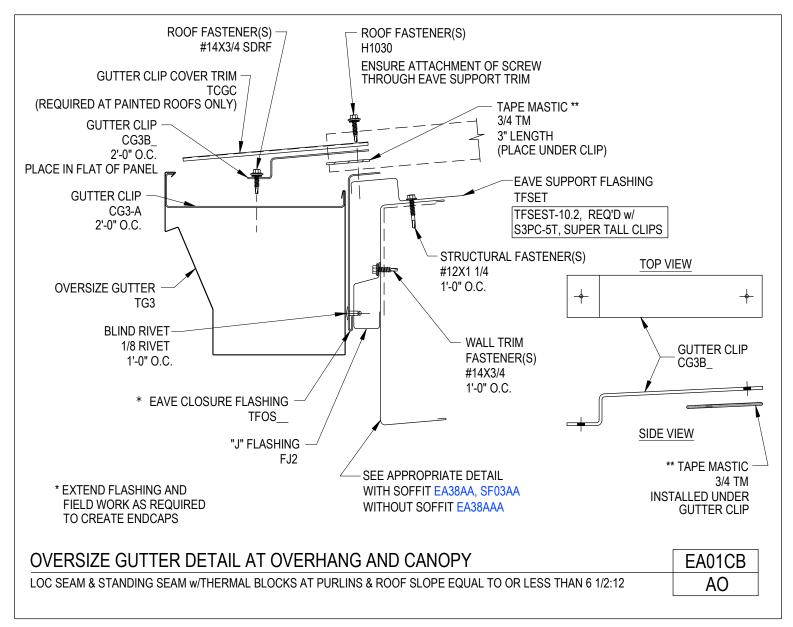

#### Oversize Gutter Detail at Overhang

With Thermal Block at Roof Slopes Equal to or Less Than 6"1/2:12 - Standing Seam and Loc Seam Roof Panels EA01CB/AO

Download the DWG file by clicking here.

**To Section Index** 