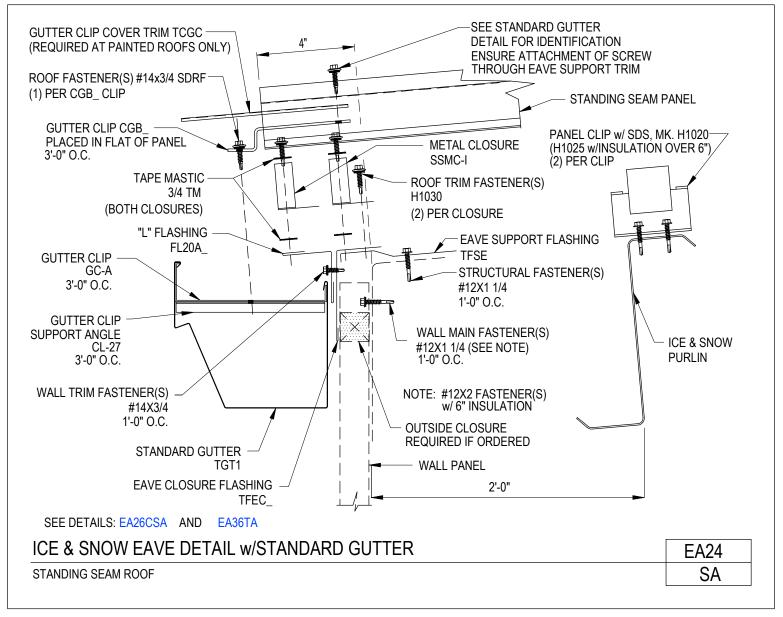

Ice & Snow Eave Detail w/ Standard Gutter Standing Seam Roof with Thermal Block EA24C/SA

Download the DWG file by clicking here.

**To Section Index** 

Revised: 06.23.21 (MR2021.08)

Ice & Snow Eave Detail w/ Standard Gutter Standing Seam Roof EA24/SA