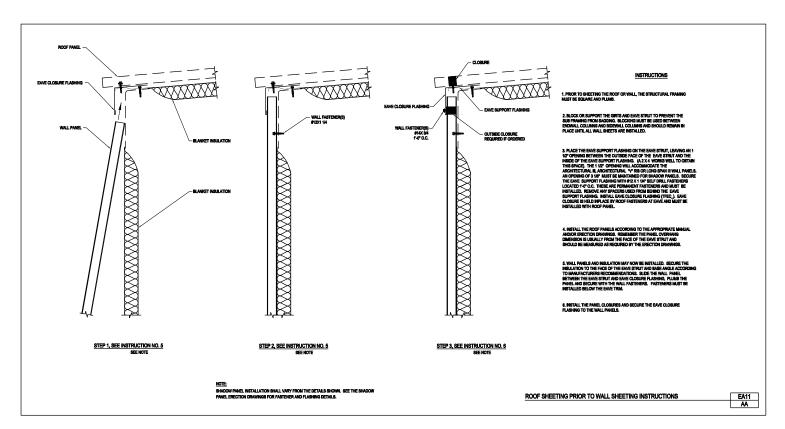

Download the DWG file by clicking here.

Thermal Eave Support Flashing Attachment Shadow Panel Wall Panels / Loc Seam or Standing Seam Roof Panels EA10C/AD

Download the DWG file by clicking here.

Roof Sheeting Prior to Wall Sheeting Instructions

EA11/AA

Download the DWG file by clicking here.