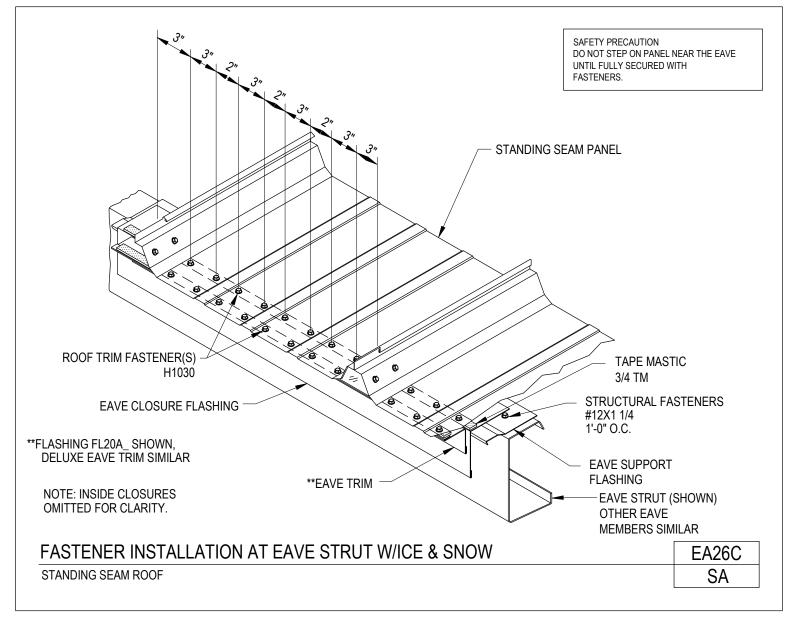

**To Section Index** 

Revised: 06.23.21 (MR2021.08)

AMERICAN BUILDINGS

Ice & Snow Eave Detail w/ Oversize Gutter Standing Seam Roof EA25/SA

Download the DWG file by clicking here.

**To Section Index** 

Fastener Installation at Eave Strut w/ Ice & Snow Standing Seam Roof EA26C/SA

Download the DWG file by clicking here.

Fastener Installation at Eave Support Standing Seam Roof EA26/SA

Download the DWG file by clicking here.

**To Section Index** 

Revised: 02.19.21 (MR2021.03)

Low Eave Caulk Detail Standing Seam Roof EA27/SA