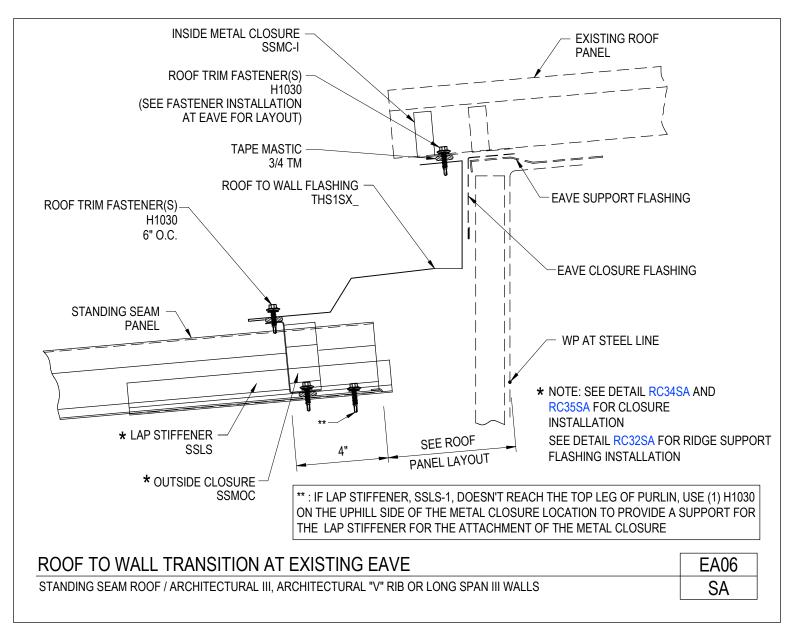

#### Roof to Wall Transition at Existing Eave

Standing Seam Roof/Architectural III, Architectural "V" Rib or Long Span III Walls EA06/SA

Download the DWG file by clicking here.

**To Section Index** 

Eave Support Flashing Attachment