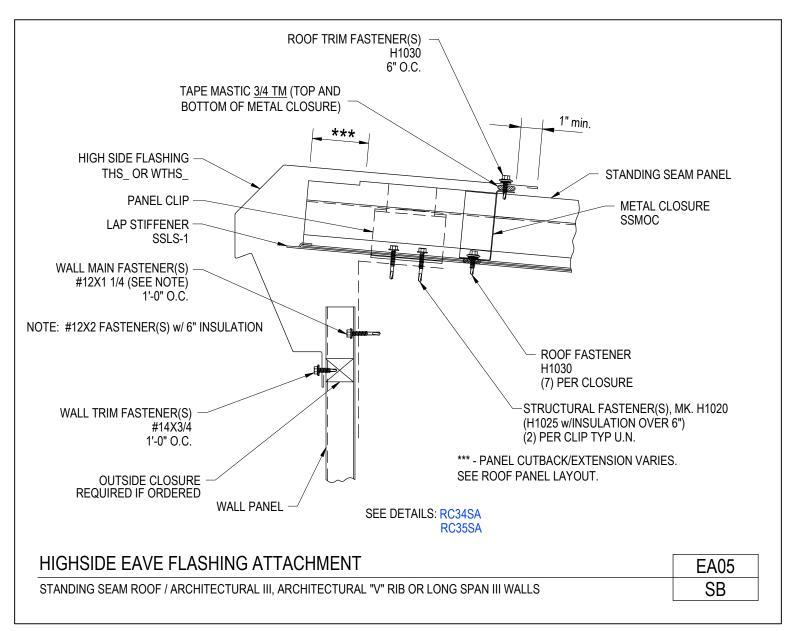

# AMERICAN BUILDINGS

Highside Eave Flashing Attachment

Standing Seam Roof / Architectural III, Architectural "V" Rib or Long Span III Walls EA05/SB

Download the DWG file by clicking here.

**To Section Index** 