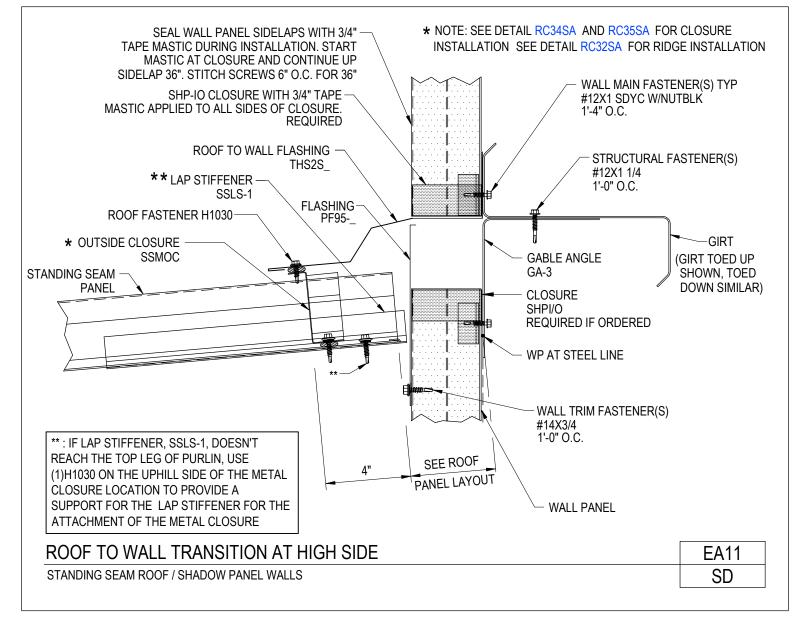

Roof to Wall Transition at High Side Standing Seam Roof/Shadow Panel Walls EA11/SD

AMERICAN

BUILDINGS

A NUCOR COMPANY

Download the DWG file by clicking here.

**To Section Index** 

PRODUCT MANUAL STANDING SEAM II/360