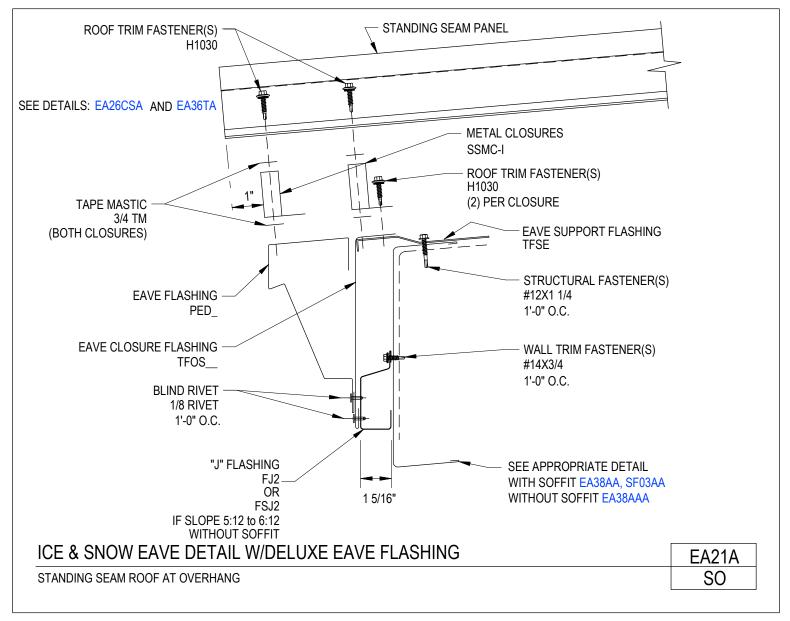

Roof to Wall Transition at High Side Standing Seam Roof/Insulated Wall Panels EA11/SW

Download the DWG file by clicking here.

**To Section Index** 

Ice & Snow Eave Detail w/ Deluxe Eave Flashing Standing Seam Roof at Overhang EA21A/SO