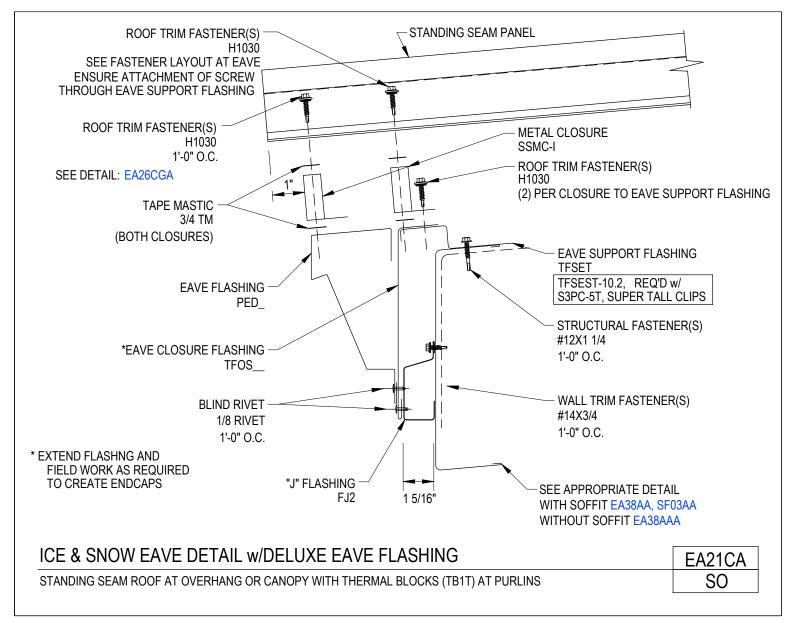

Roof to Wall Transition at High Side Standing Seam Roof/Insulated Wall Panels EA11/SW

Download the DWG file by clicking here.

**To Section Index** 

Ice & Snow Eave Detail w/ Deluxe Eave Flashing Standing Seam Roof at Overhang EA21A/SO