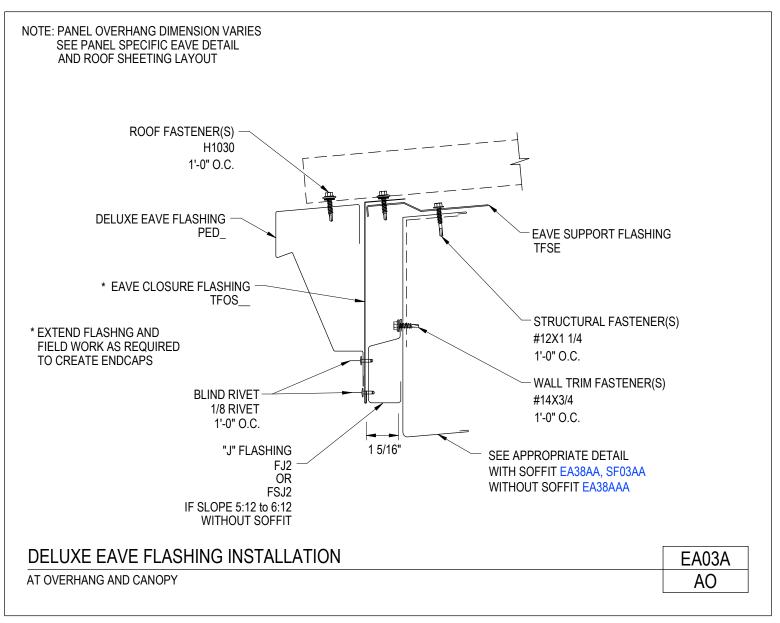

**Deluxe Eave Flashing Installation** 

EA03/AA

**To Section Index** 

Deluxe Eave Flashing Installation At Overhang EA03A/AO

Download the DWG file by clicking here.

Deluxe Eave Flashing Installation at Open Sidewall