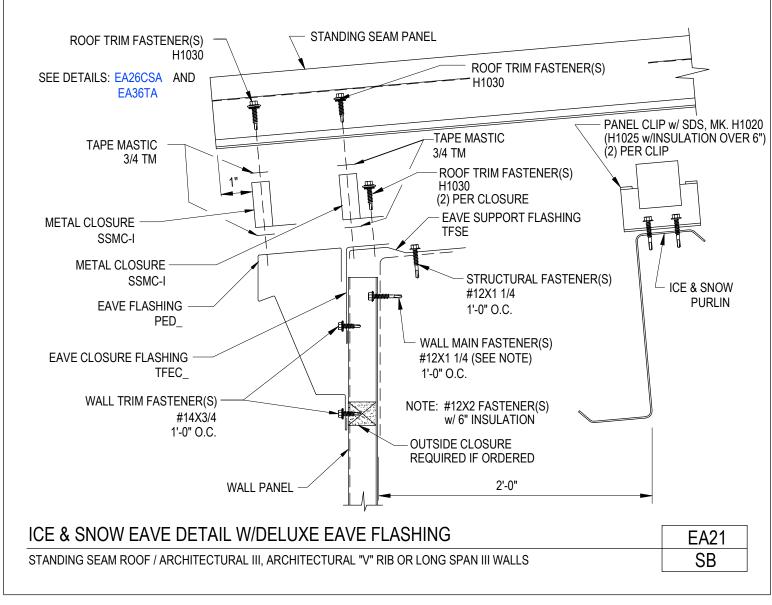

## Ice & Snow Eave Detail w/ Deluxe Eave Flashing Standing Seam Roof / Architectural III, Architectural "V" Rib, or Long Span III Walls EA21/SB

MERICAN

BUILDINGS

A NUCOR COMPANY

Download the DWG file by clicking here.