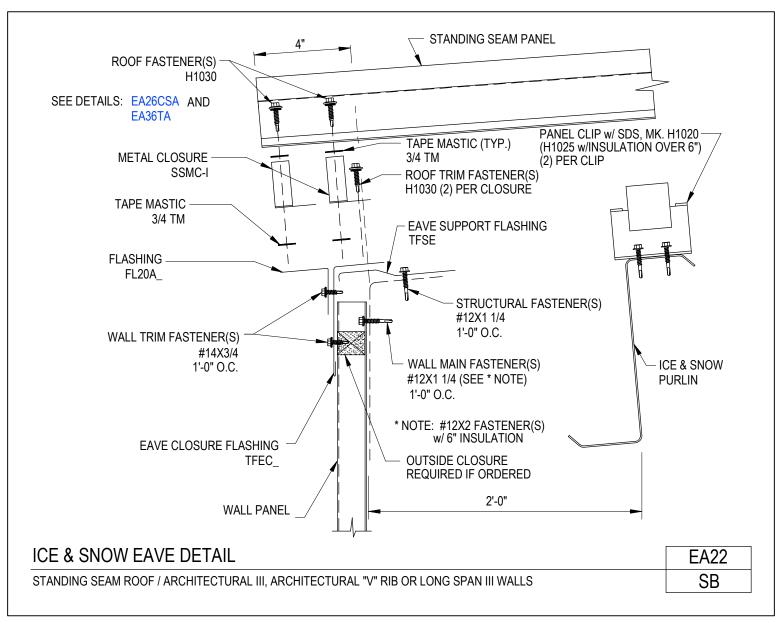

**To Section Index** 

Ice & Snow Eave Detail Standing Seam Roof / Architectural III, Architectural "V" Rib or Long Span III Walls EA22/SB

Download the DWG file by clicking here.

**To Section Index** 

Ice & Snow Eave Detail Standing Seam Roof / Shadow Panel Walls EA22/SD