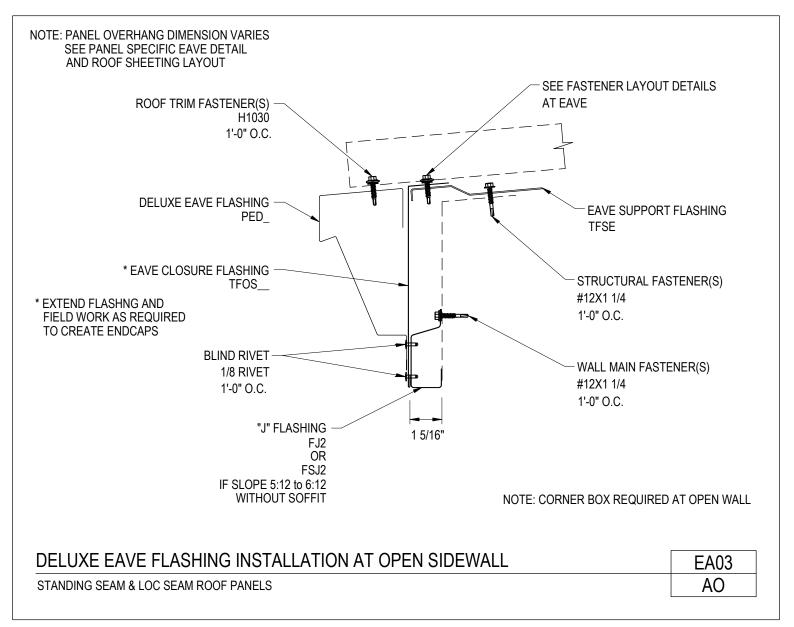

**Deluxe Eave Flashing Installation** 

EA03/AA

**To Section Index** 

Deluxe Eave Flashing Installation At Overhang EA03A/AO

Download the DWG file by clicking here.

Deluxe Eave Flashing Installation at Open Sidewall

#### EA03/AO

Download the DWG file by clicking here.