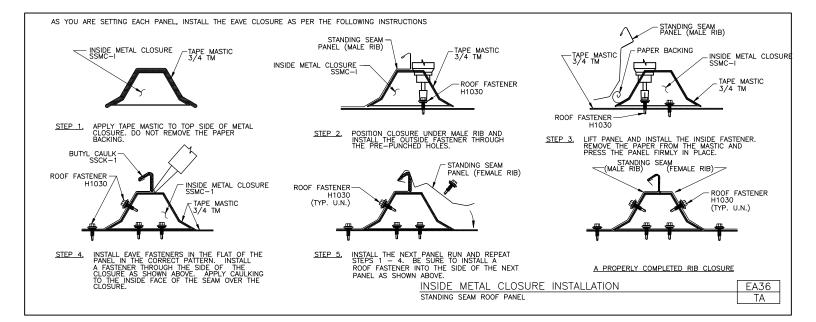

Download the DWG file by clicking here.

AMERICAN

Inside Metal Closure Installation Standing Seam Roof Panel EA36/TA

Download the DWG file by clicking here.