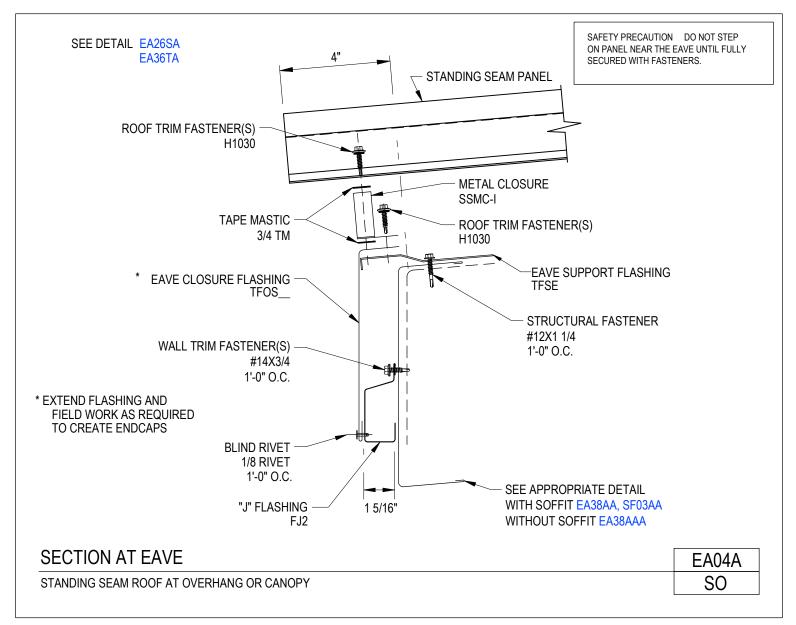

Section at Eave Standing Seam Roof at Overhang EA04A/SO

Download the DWG file by clicking here.