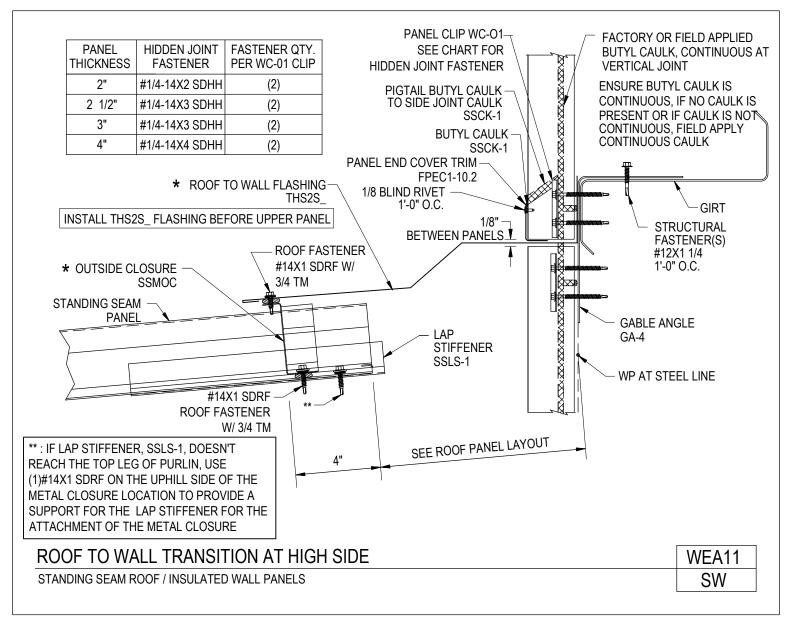

Roof to Wall Transition at High Side Standing Seam Roof/Insulated Wall Panels EA11/SW

Download the DWG file by clicking here.

**To Section Index** 

Ice & Snow Eave Detail w/ Deluxe Eave Flashing Standing Seam Roof at Overhang EA21A/SO