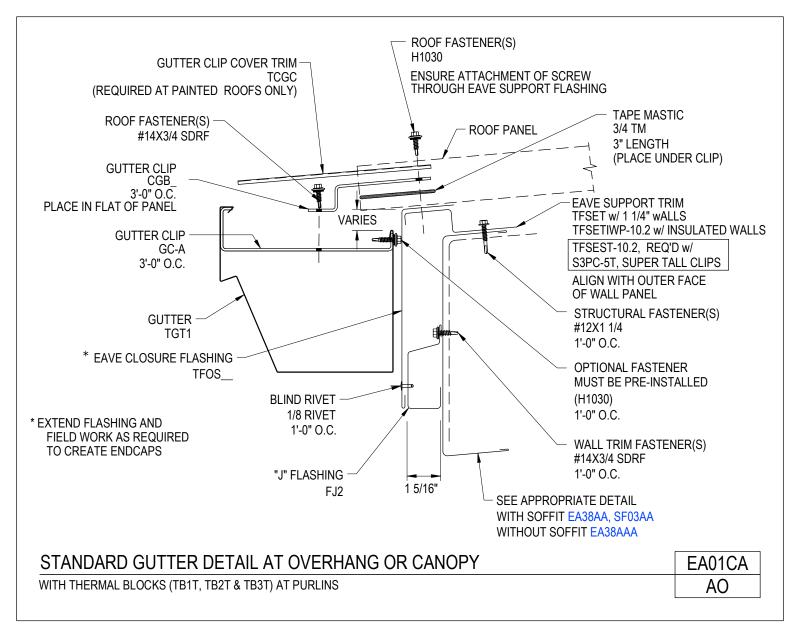

Download the DWG file by clicking here.

Standard Gutter Detail at Overhang With Thermal Blocks (TB1T, TB2T, & TB3T) at Purlins EA01CA/AO

Download the DWG file by clicking here.

**To Section Index** 