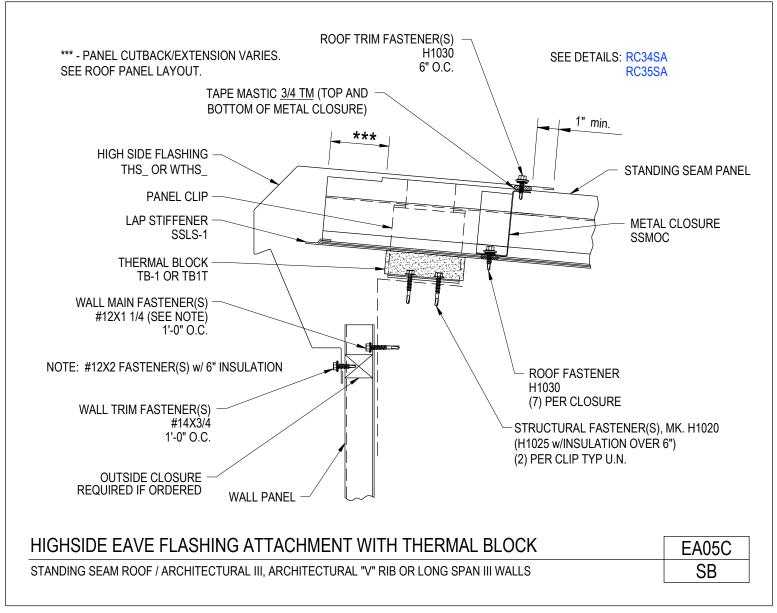

#### Highside Eave Flashing Attachment with Thermal Block Standing Seam Roof / Architectural III, Architectural "V" Rib, or Long Span III Walls EA05C/SB

Download the DWG file by clicking here.