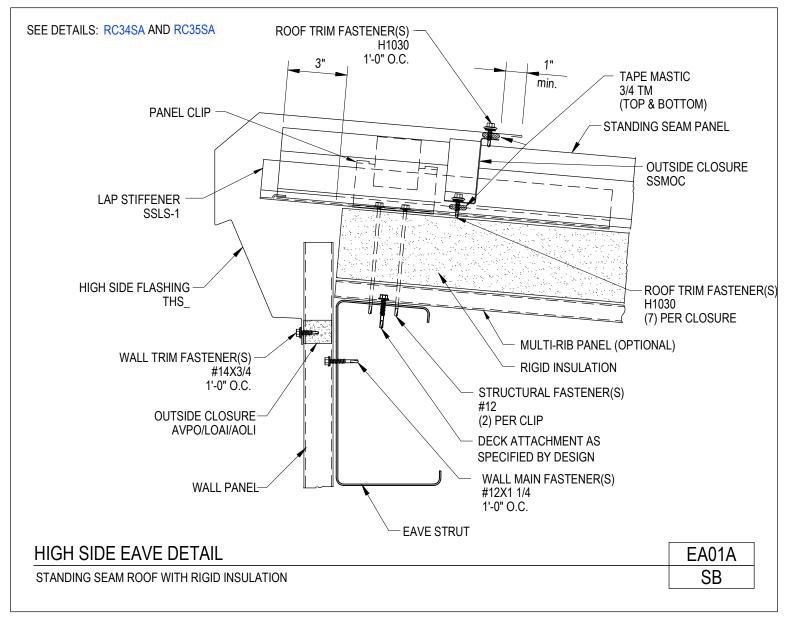

High Side Eave Detail Standing Seam Roof with Rigid Insulation EA01A/SB

Download the DWG file by clicking here.