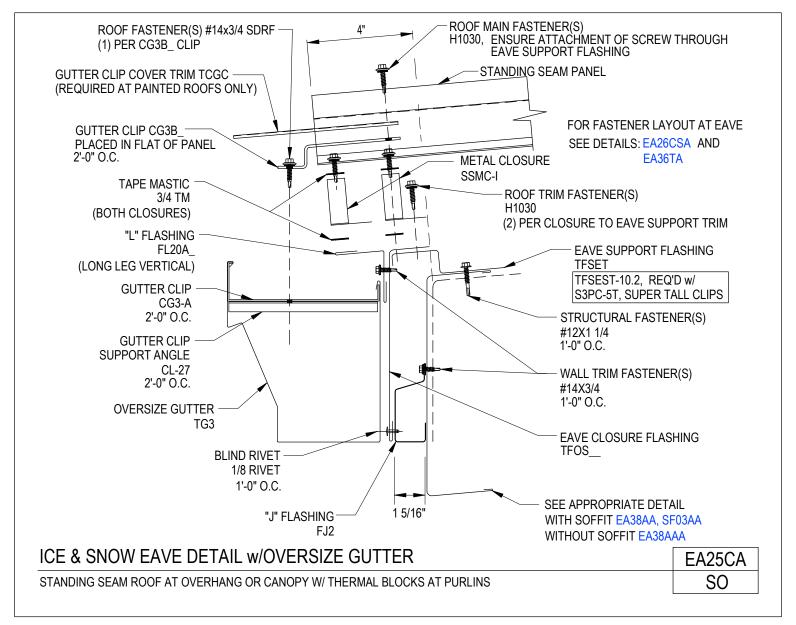

Download the DWG file by clicking here.

**To Section Index** 

Ice & Snow Eave Detail w/ Oversize Gutter Standing Seam Roof at Overhang EA25A/SO

Download the DWG file by clicking here.

**To Section Index** 

Ice & Snow Eave Detail w/ Oversize Gutter Standing Seam Roof at Overhang with Thermal Blocks EA25CA/SO

AMERICAN

BUILDINGS

A NUCOR COMPANY

Download the DWG file by clicking here.

**To Section Index** 

Ice & Snow Eave Detail w/ Oversize Gutter Standing Seam Roof w/ Thermal Block EA25C/SA