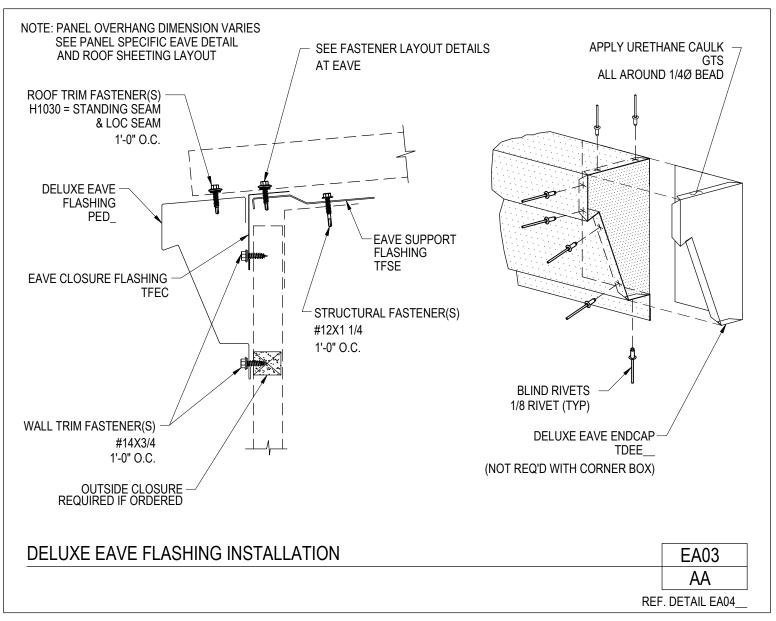

**Deluxe Eave Flashing Installation** 

EA03/AA

**To Section Index** 

Deluxe Eave Flashing Installation At Overhang EA03A/AO

Download the DWG file by clicking here.

Deluxe Eave Flashing Installation at Open Sidewall