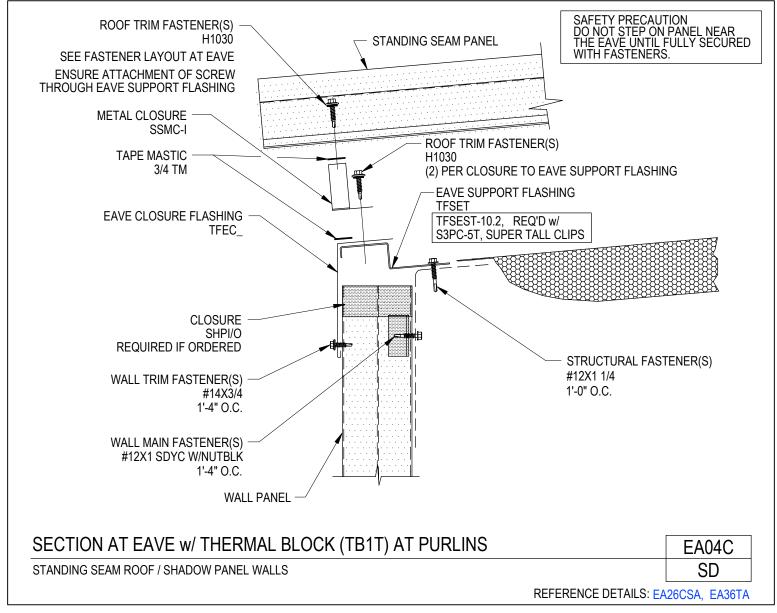

Download the DWG file by clicking here.

Section at Eave with Thermal Block

Standing Seam Roof / Architectural III, Architectural "V" Rib, or Long Span III Walls EA04C/SB

Download the DWG file by clicking here.