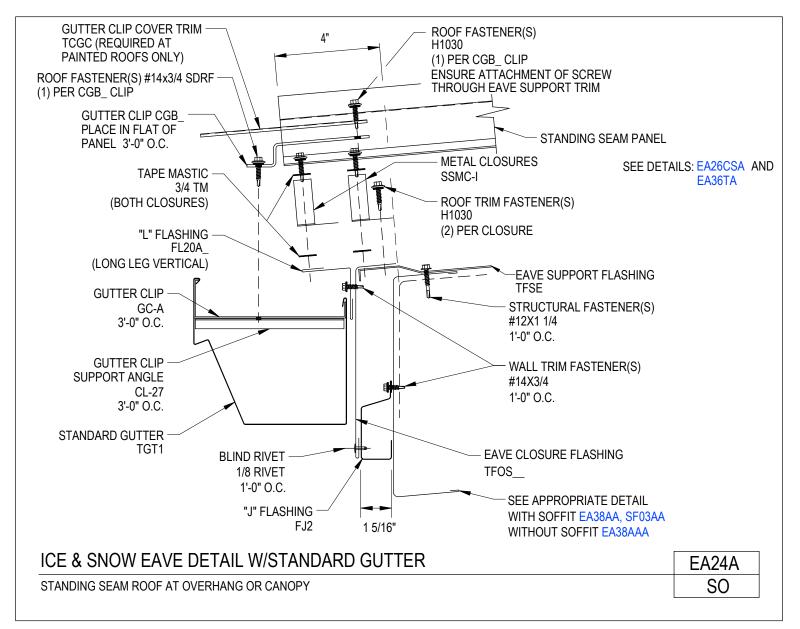

Download the DWG file by clicking here.

**To Section Index** 

Ice & Snow Eave Detail w/ Standard Gutter Standing Seam Roof at Overhang EA24A/SO

AMERICAN

BUILDINGS

A NUCOR COMPANY

Download the DWG file by clicking here.

**To Section Index** 

Ice & Snow Eave Detail w/ Standard Gutter Standing Seam Roof at Overhang with Thermal Blocks EA24CA/SO

MERICAN

BUILDINGS

A NUCOR COMPANY

Download the DWG file by clicking here.

**To Section Index** 