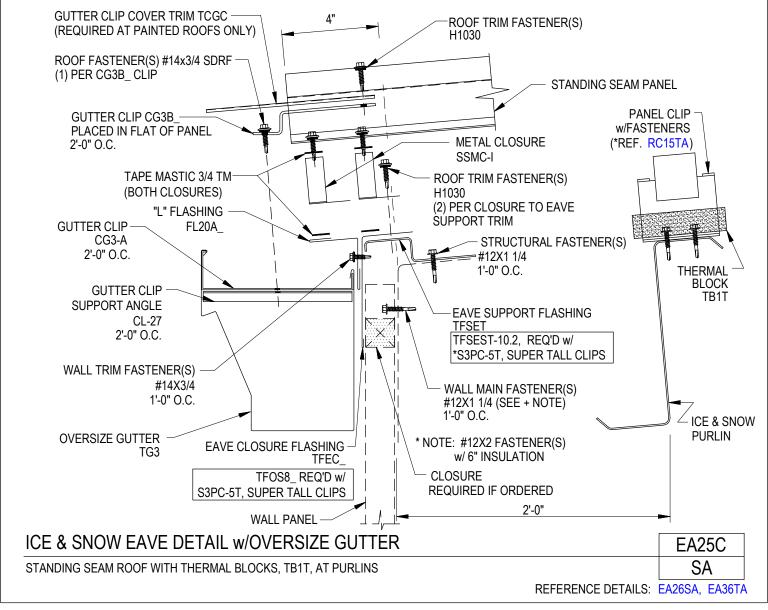

Ice & Snow Eave Detail w/ Oversize Gutter Standing Seam Roof at Overhang with Thermal Blocks EA25CA/SO

AMERICAN

BUILDINGS

A NUCOR COMPANY

Download the DWG file by clicking here.

**To Section Index** 

Ice & Snow Eave Detail w/ Oversize Gutter Standing Seam Roof w/ Thermal Block EA25C/SA

**To Section Index** 

Revised: 06.23.21 (MR2021.08)

AMERICAN BUILDINGS

Ice & Snow Eave Detail w/ Oversize Gutter Standing Seam Roof EA25/SA

Download the DWG file by clicking here.

**To Section Index** 

Fastener Installation at Eave Strut w/ Ice & Snow Standing Seam Roof EA26C/SA