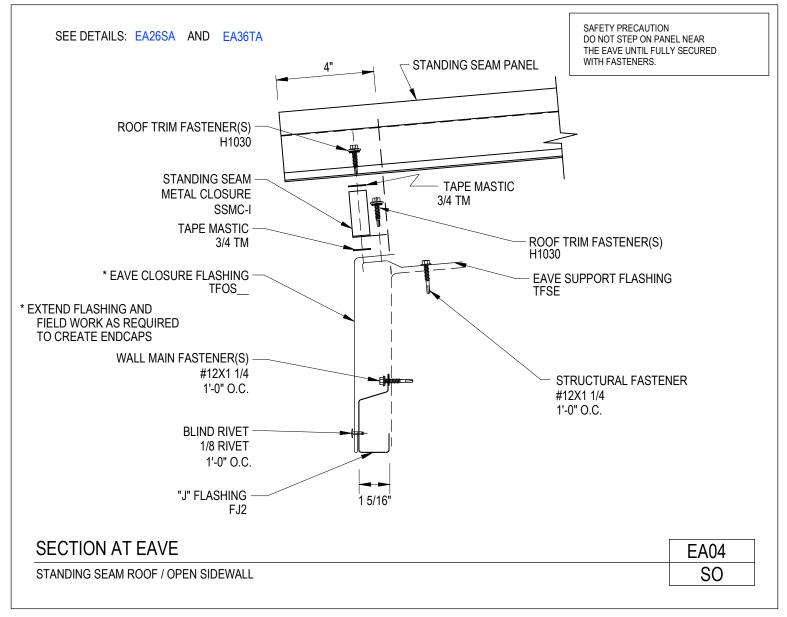

AMERICAN BUILDINGS

Section at Eave Without Thermal Blocks Standing Seam Roof / Shadow Panel Walls EA04/SD

Download the DWG file by clicking here.

**To Section Index** 

Section at Eave Standing Seam Roof / Open Sidewall EA04/SO