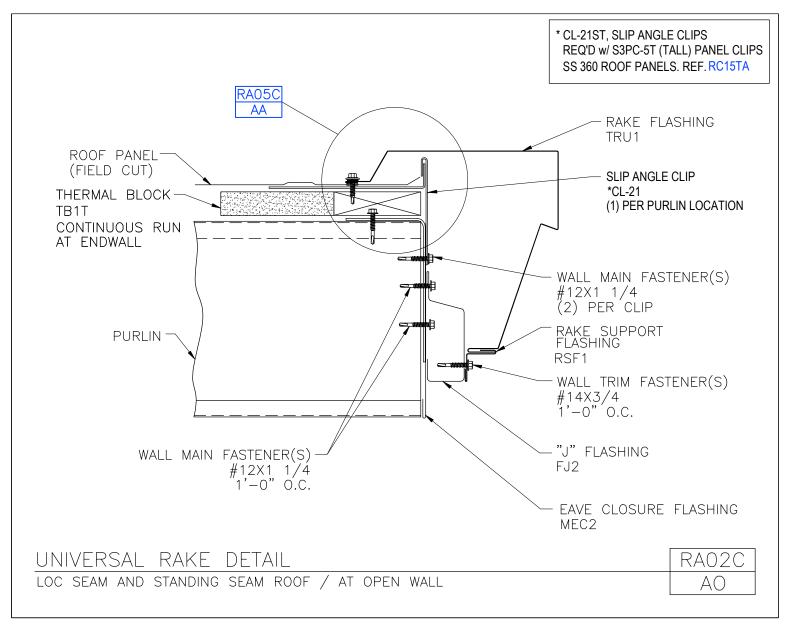

Download the DWG file by clicking here.

**To Section Index** 

Revised 12/21/2018

Universal Rake Detail Lock Seam and Standing Seam Roof at Open Wall RA02/AO

Download the DWG file by clicking here.

**To Section Index** 