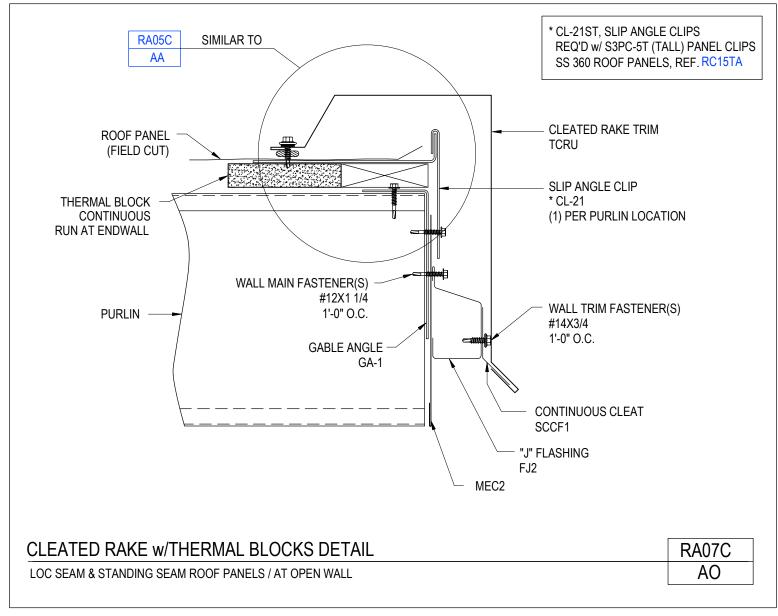

Download the DWG file by clicking here.

Cleated Rake Detail Loc Seam & Standing Seam Roof w/ Thermal Blocks Shadow Panel Walls RA07C/AD

Download the DWG file by clicking here.

Cleated Rake Detail w/ Thermal Blocks Loc Seam & Standing Seam Roof Panels @ Open Wall RA07C/AO

Download the DWG file by clicking here.

Cleated Rake/Peak Installation Standing Seam Roof RA07/SA

Download the DWG file by clicking here.

Cleated Rake Detail Loc Seam & Standing Seam w/ Rigid Insulation RA07T/AA