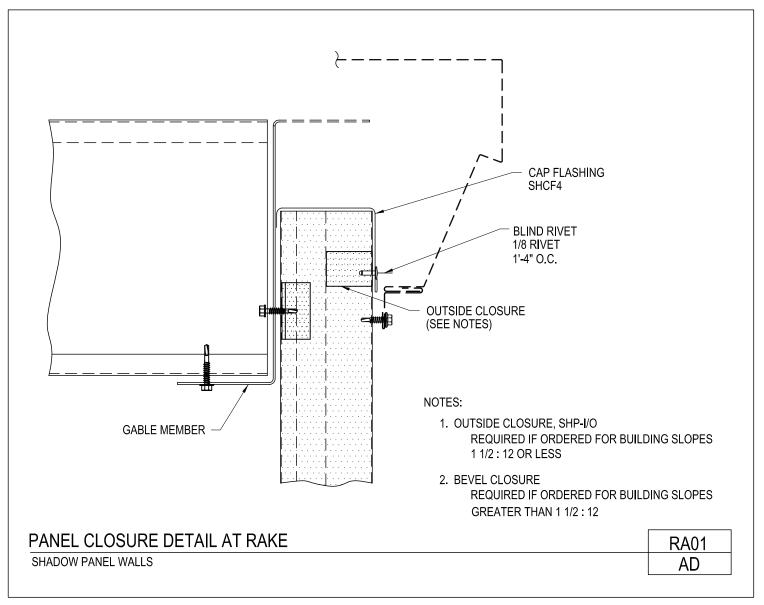

Panel Closure Detail at Rake Architectural III Architectural "V" Rib or Long Span III Walls RA01/AB

Download the DWG file by clicking here.

Panel Closure Detail at Rake (Slopes Less Than 1"1/2:12) Shadow Panel Walls RA01/AD