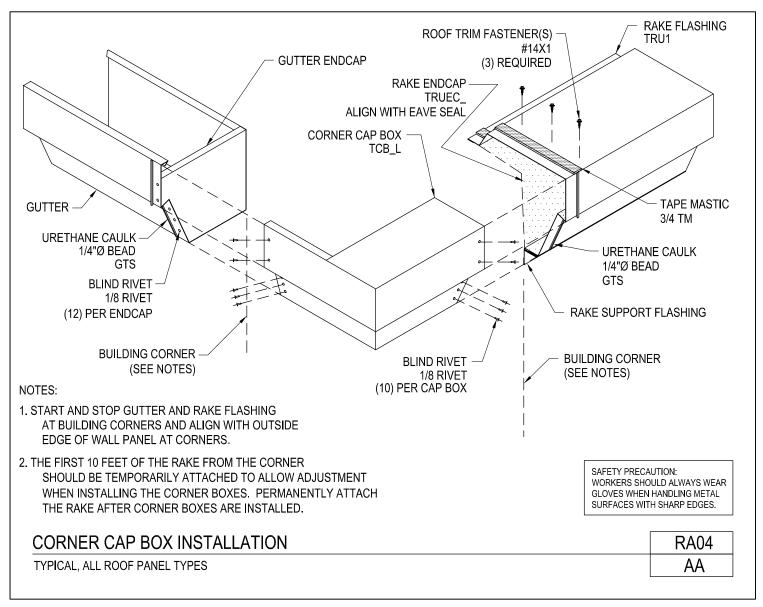

Universal Rake Cap Installation Standing Seam (Expansion Ridge) RA03/SA

Download the DWG file by clicking here.

Corner Cap Box Installation Typical, All Roof Panel Types RA04/AA

Download the DWG file by clicking here.