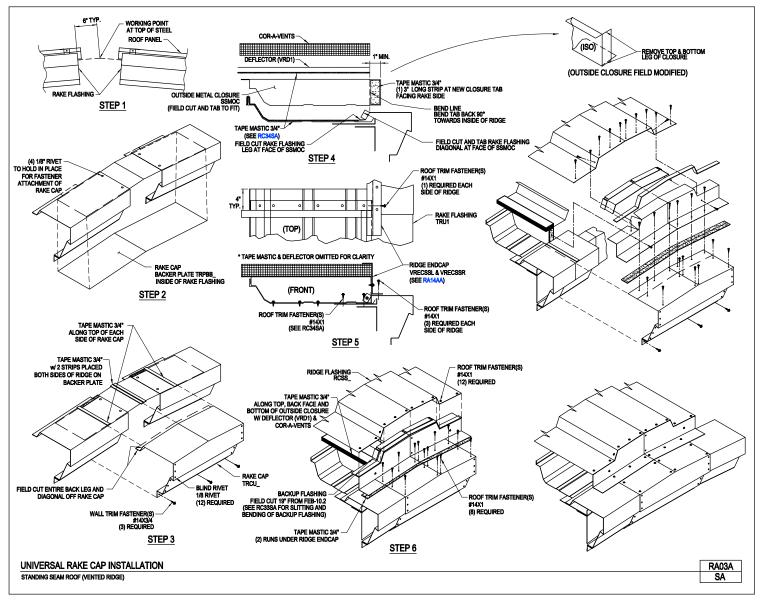

**To Section Index** 

Revised 12/21/2018

PRODUCT MANUAL STANDING SEAM II/360

Universal Rake Cap Installation Standing Seam (Vented Ridge) RA03A/SA

Download the DWG file by clicking here.

PRODUCT MANUAL STANDING SEAM II/360