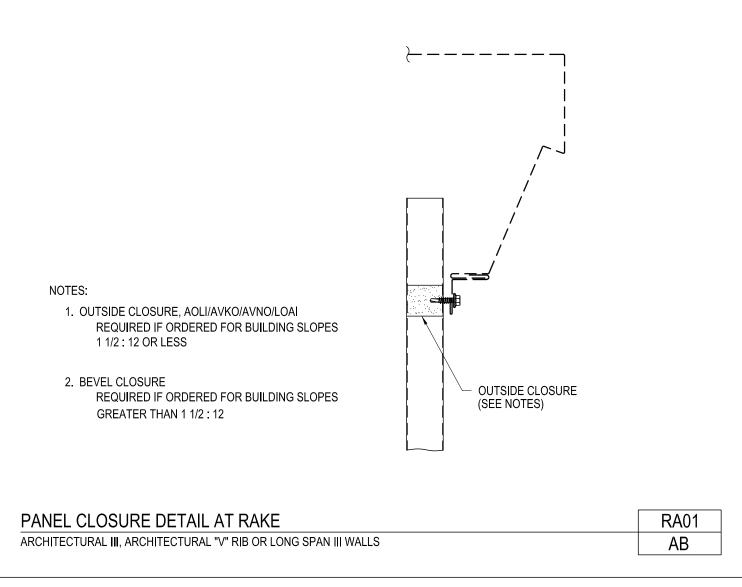

Panel Closure Detail at Rake Architectural III Architectural "V" Rib or Long Span III Walls RA01/AB

Download the DWG file by clicking here.

Panel Closure Detail at Rake (Slopes Less Than 1"1/2:12) Shadow Panel Walls RA01/AD