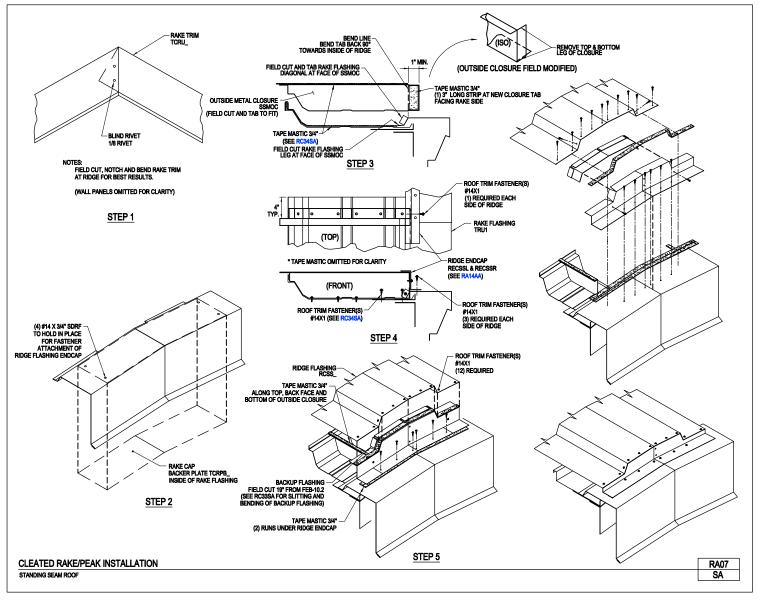

Download the DWG file by clicking here.

Cleated Rake/Peak Installation Standing Seam Roof RA07/SA

Download the DWG file by clicking here.

Cleated Rake Detail Loc Seam & Standing Seam w/ Rigid Insulation RA07T/AA