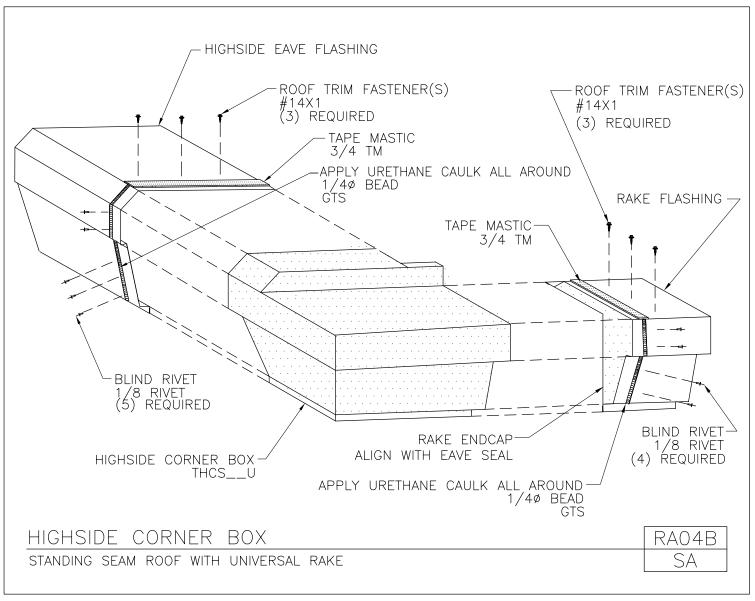

Corner Cap Box Installation Typical All Roof Panels RA04A/AA

Download the DWG file by clicking here.

Highside Corner Box Standing Seam Roof with Universal Rake RA04B/SA

Download the DWG file by clicking here.