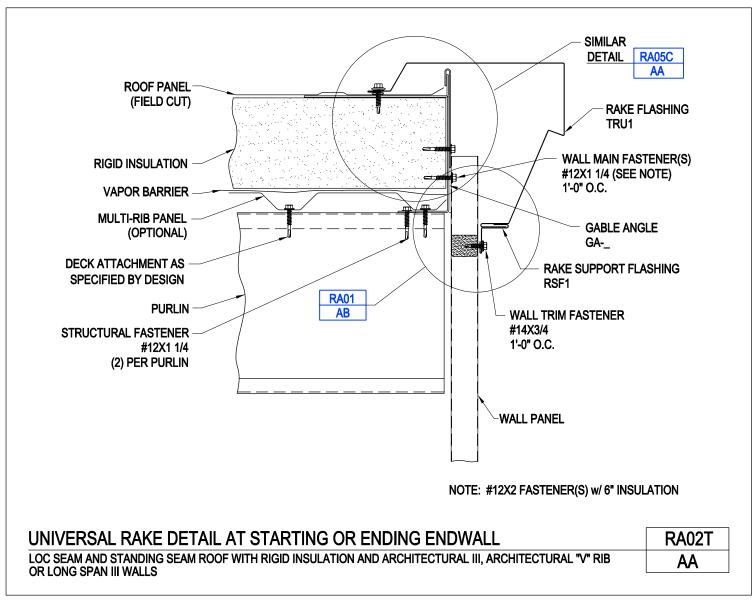

Loc Seam and Standing Seam Roof with Rigid Insulation - Architectural III, Architectural "V" Rib or Long Span III Walls RA02T/AA

Download the DWG file by clicking here.

Universal Rake Detail at Starting or Ending Endwall Loc Seam and Standing Seam Roof with Rigid Insulation at Overhang or Canopy RA02TA/AO

**To Section Index** 

Issued 9/28/2016

Universal Rake Detail Expanded View of Rake Connection RA05/AA

Download the DWG file by clicking here.

Universal Rake Detail Expanded View of Rake Connection RA05C/AA