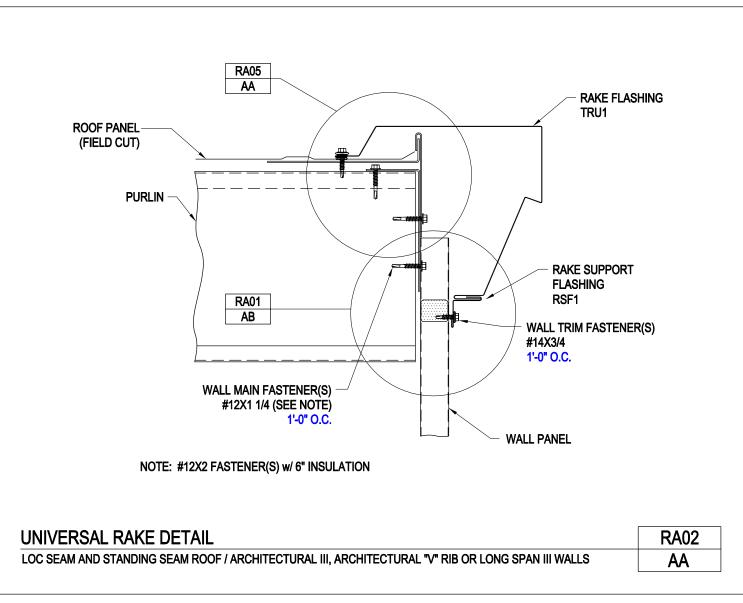

Download the DWG file by clicking here.

**To Section Index** 

Revised 7/27/2017

Universal Rake Detail

Loc Seam and Standing Seam Roof / Architectural III, Architectural "V" Rib or Longspan III Walls RA02/AA