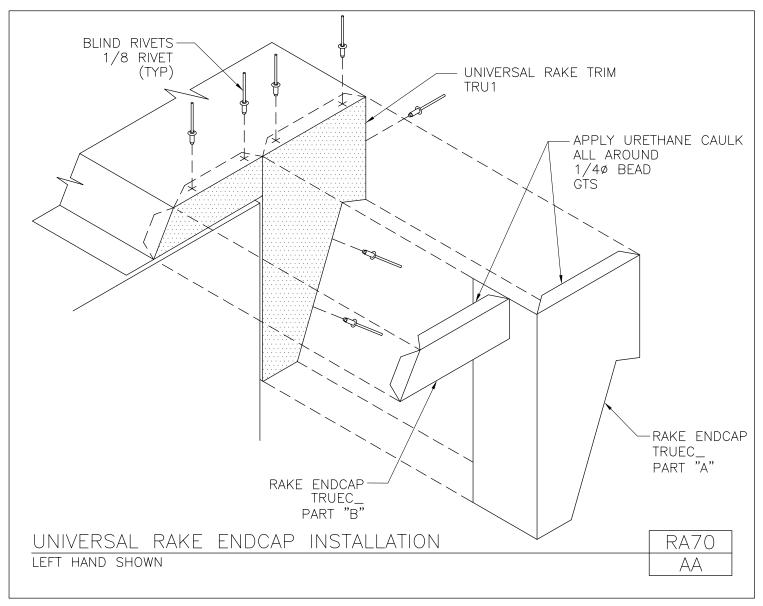

Download the DWG file by clicking here.

Universal Rake Endcap Installation Left Hand Shown RA70/AA

Download the DWG file by clicking here.

Highside Eave Endcap without Corner Box

RA70A/AA

Download the DWG file by clicking here.