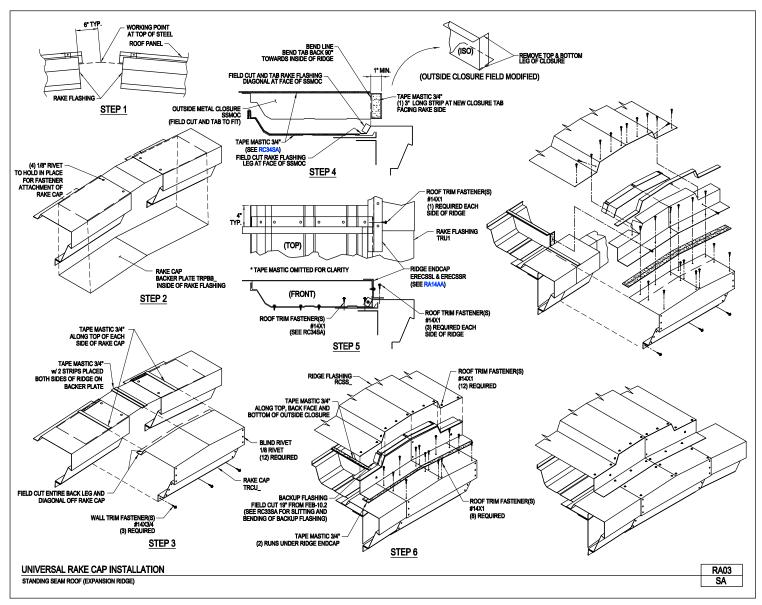

Universal Rake Cap Installation Standing Seam (Expansion Ridge) RA03/SA

Download the DWG file by clicking here.

Corner Cap Box Installation Typical, All Roof Panel Types RA04/AA

Download the DWG file by clicking here.