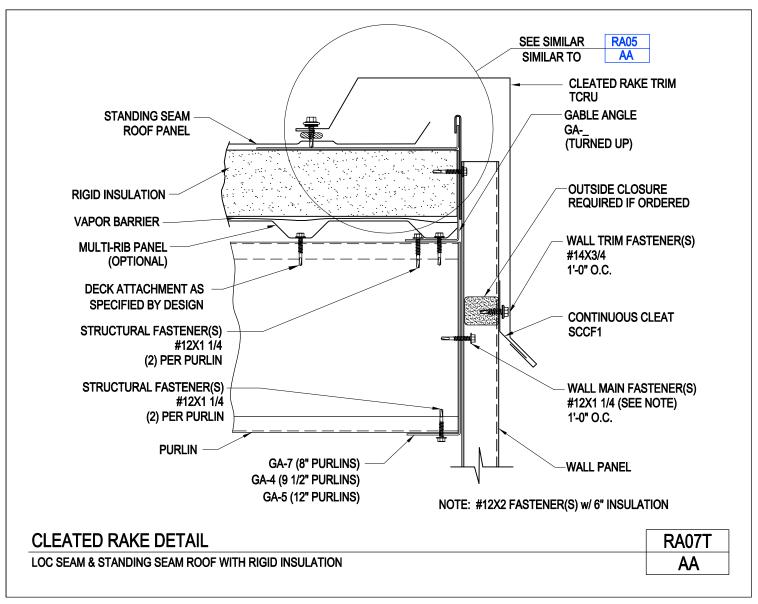

Download the DWG file by clicking here.

Cleated Rake/Peak Installation Standing Seam Roof RA07/SA

Download the DWG file by clicking here.

Cleated Rake Detail Loc Seam & Standing Seam w/ Rigid Insulation RA07T/AA