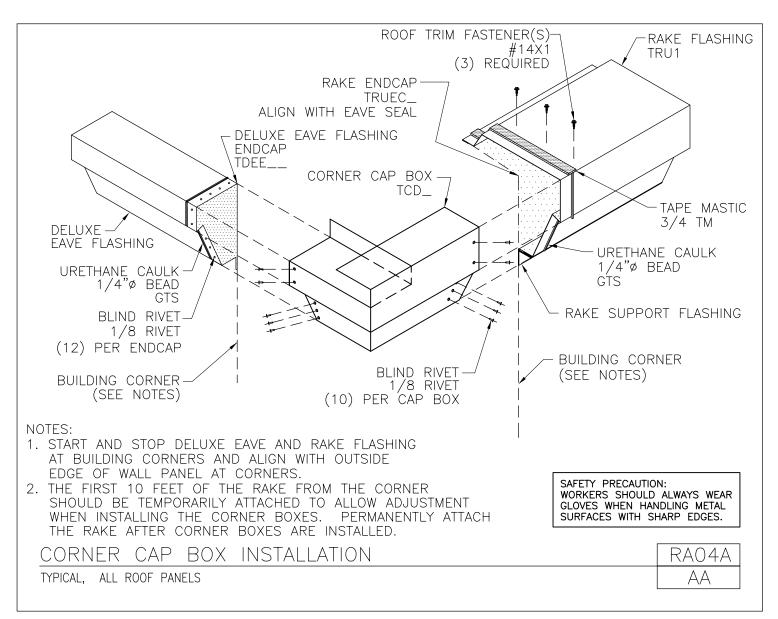

Corner Cap Box Installation Typical All Roof Panels RA04A/AA

Download the DWG file by clicking here.

Highside Corner Box Standing Seam Roof with Universal Rake RA04B/SA

Download the DWG file by clicking here.