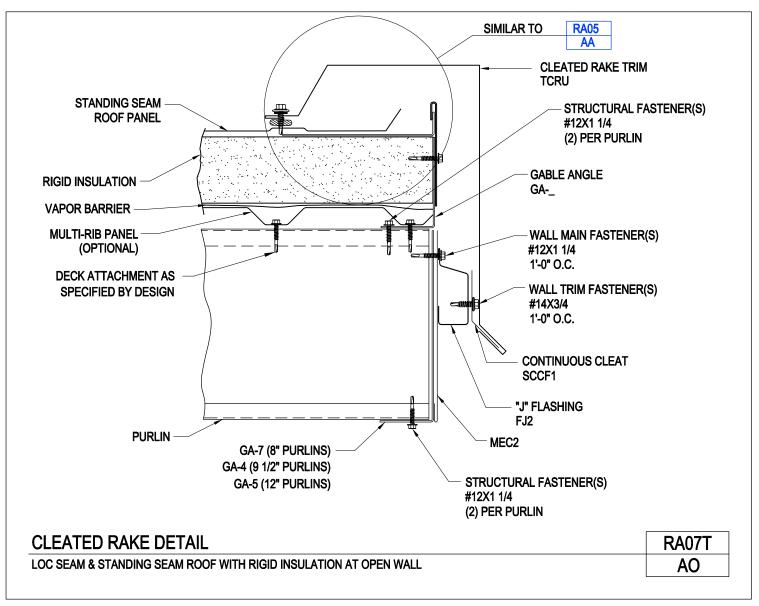

Download the DWG file by clicking here.

Cleated Rake Detail Loc Seam & Standing Seam Roof w/ Rigid Insulation @ Open Wall RA07T/AO

Download the DWG file by clicking here.

PRODUCT MANUAL LOC SEAM PANEL

Roof to Wall Flashing Endcap Installation