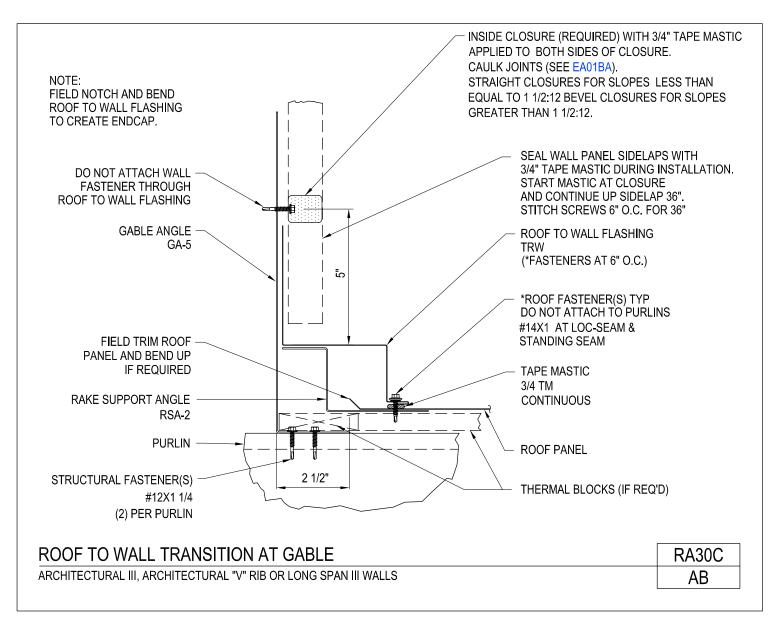

Download the DWG file by clicking here.

Roof to Wall Transition at Gable Architectural III, Architectural "V" Rib or Long Span III Walls RA30C/AB

Download the DWG file by clicking here.

Ridge Expansion at Roof to Wall Transition Standing Seam RA32/EA