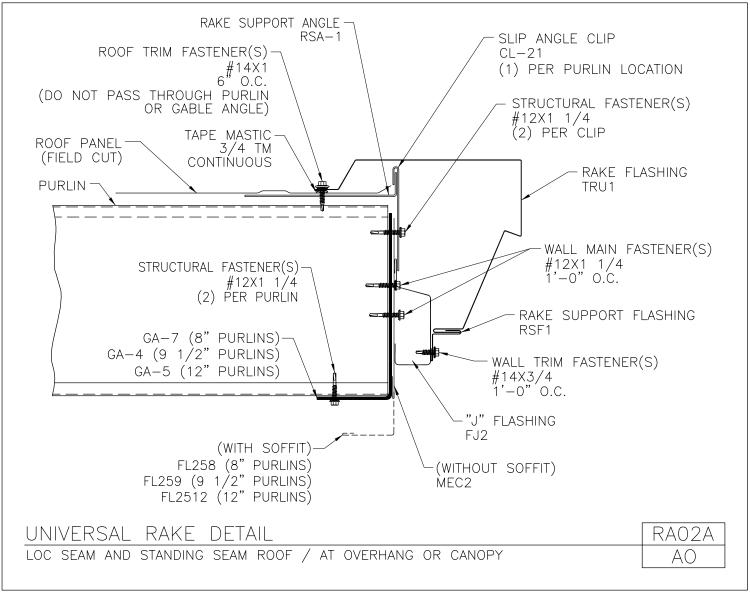

Download the DWG file by clicking here.

Universal Rake Detail Loc Seam and Standing Seam Roof / at Overhang or Canopy RA02A/AO

Download the DWG file by clicking here.

A NUCOR COMPANY

Universal Rake Detail Loc Seam and Standing Seam Roof / Shadow Panel Walls RA02/AD