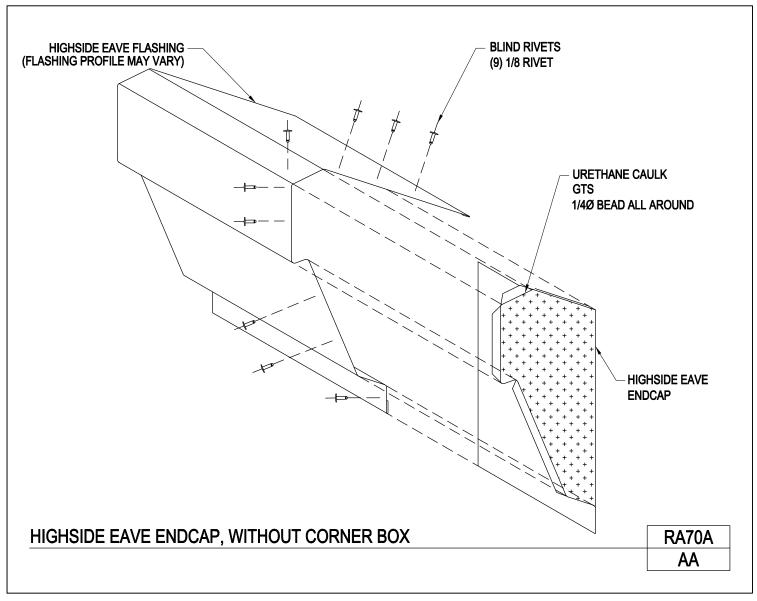

Download the DWG file by clicking here.

Universal Rake Endcap Installation Left Hand Shown RA70/AA

Download the DWG file by clicking here.

Highside Eave Endcap without Corner Box

RA70A/AA

Download the DWG file by clicking here.