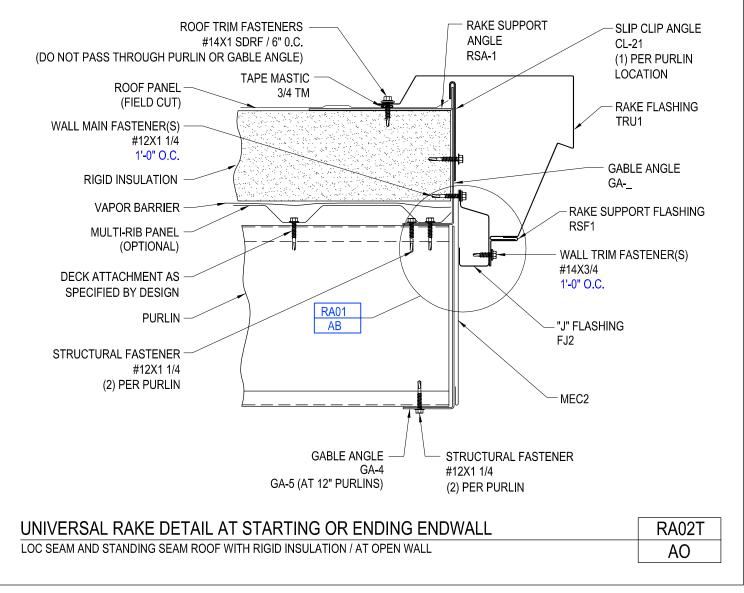

**To Section Index** 

Revised 12/21/2018

Universal Rake Detail at Starting or Ending Endwall Loc Seam and Standing Seam Roof with Rigid Insulation / at Open Endwall RA02T/AO

Download the DWG file by clicking here.