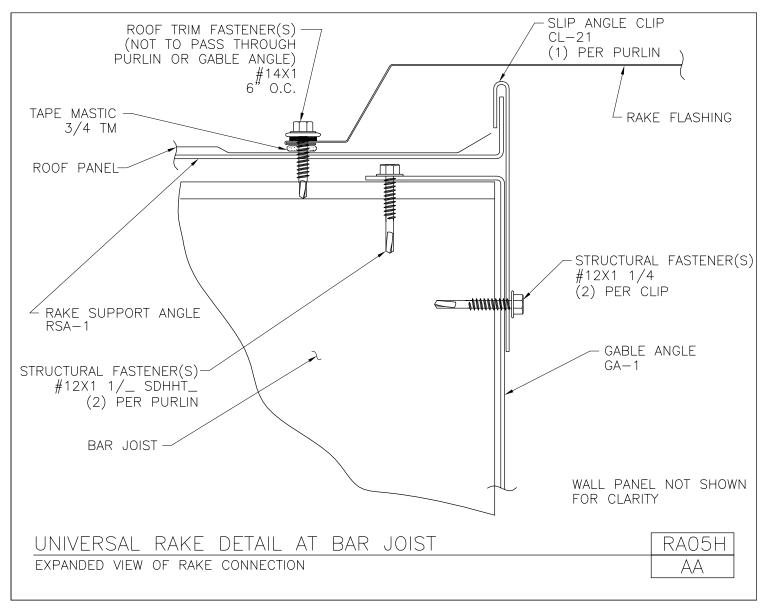

Download the DWG file by clicking here.

Universal Rake Detail at Bar Joist Expanded View of Rake Connection RA05H/AA

Download the DWG file by clicking here.

Inside Corner Cap Installation

RA06/AA

Download the DWG file by clicking here.