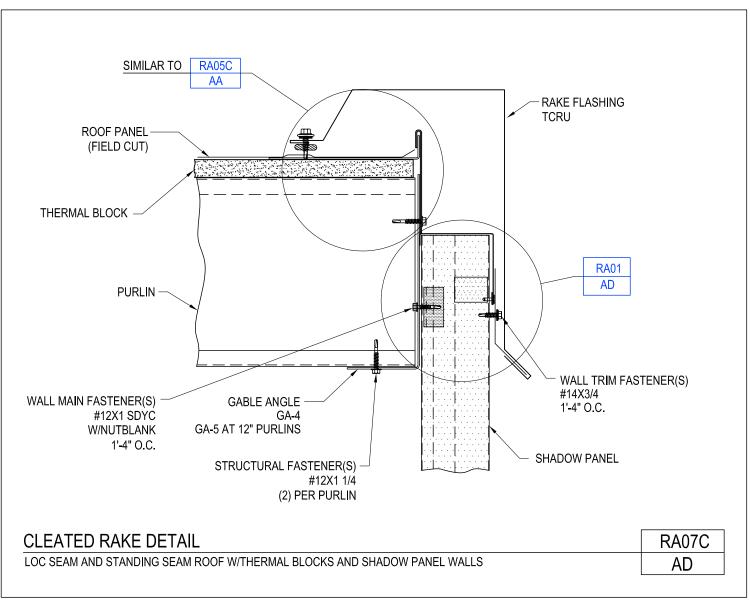

Download the DWG file by clicking here.

Cleated Rake Detail Loc Seam & Standing Seam Roof w/ Thermal Blocks Shadow Panel Walls RA07C/AD

Download the DWG file by clicking here.

Cleated Rake Detail w/ Thermal Blocks Loc Seam & Standing Seam Roof Panels @ Open Wall RA07C/AO