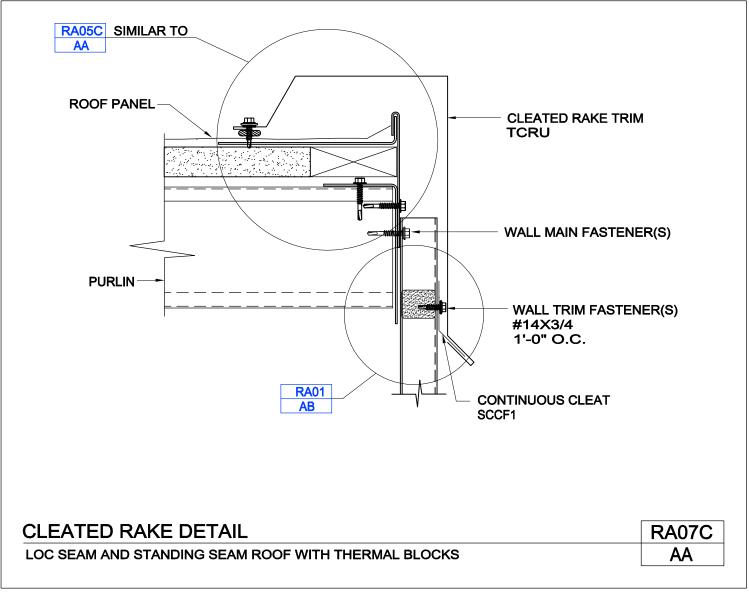

Cleated Rake Detail Loc Seam & Standing Seam Roof w/Thermal Blocks RA07C/AA

Download the DWG file by clicking here.

Cleated Rake Detail

Loc Seam & Standing Seam Roof @ Overhang or Canopy w/ Thermal Blocks RA07CA/AO