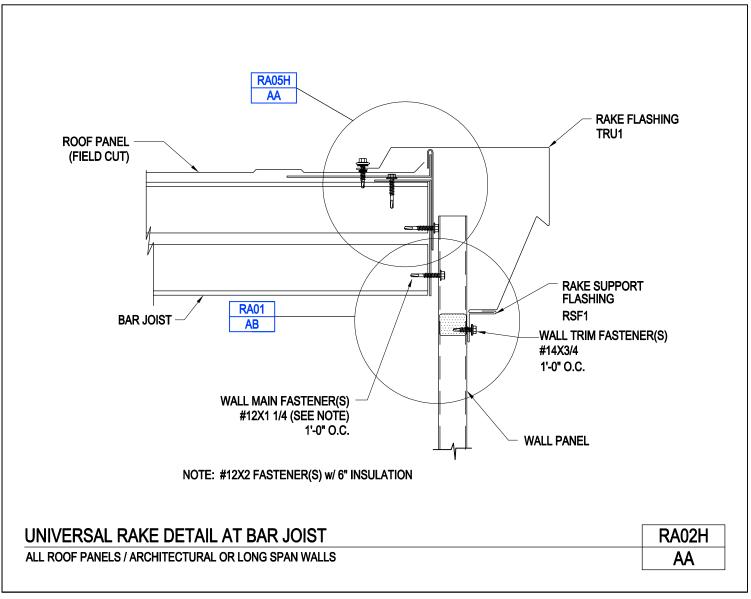

Download the DWG file by clicking here.

Universal Rake Detail at Bar Joist All Roof Panels / Architectural or Long Span Walls RA02H/AA

Download the DWG file by clicking here.

Universal Rake Detail at Starting or Ending Endwall

Download the DWG file by clicking here.

Universal Rake Detail at Bar Joist Expanded View of Rake Connection RA05H/AA

Download the DWG file by clicking here.

Inside Corner Cap Installation

RA06/AA

Download the DWG file by clicking here.