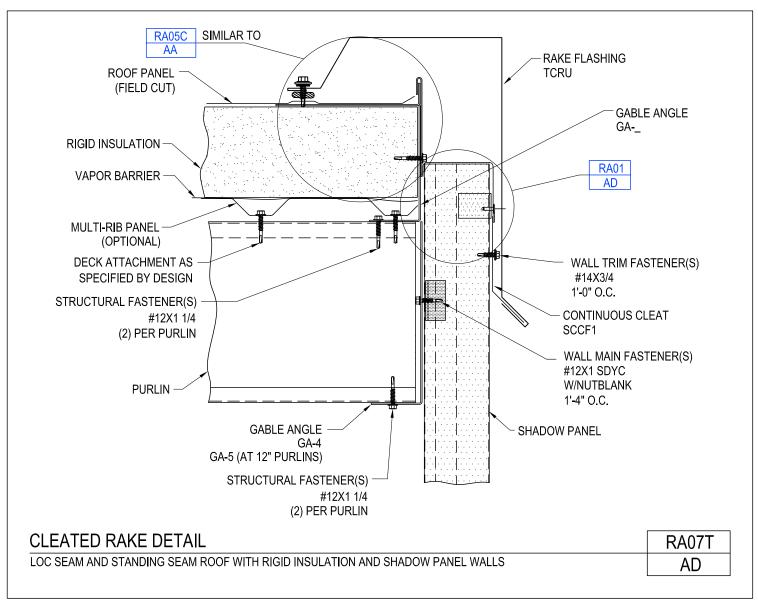

Download the DWG file by clicking here.

Cleated Rake Detail Loc Seam & Standing Seam Roof w/ Rigid Insulation @ Overhang or Canopy RA07TA/AO

Download the DWG file by clicking here.

Cleated Rake Detail

Loc Seam & Standing Seam Roof w/ Rigid Insulation Shadow Panel Walls RA07T/AD