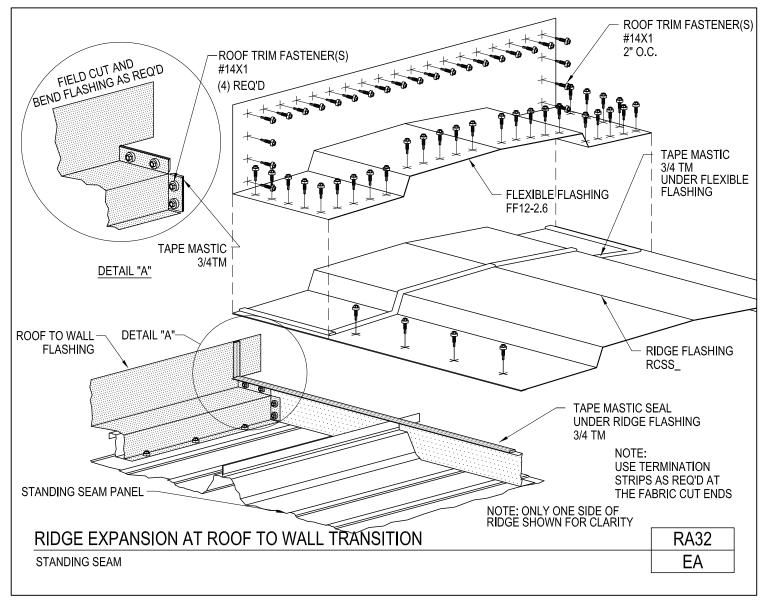

Download the DWG file by clicking here.

Roof to Wall Transition at Gable Architectural III, Architectural "V" Rib or Long Span III Walls RA30C/AB

Download the DWG file by clicking here.

Ridge Expansion at Roof to Wall Transition Standing Seam RA32/EA