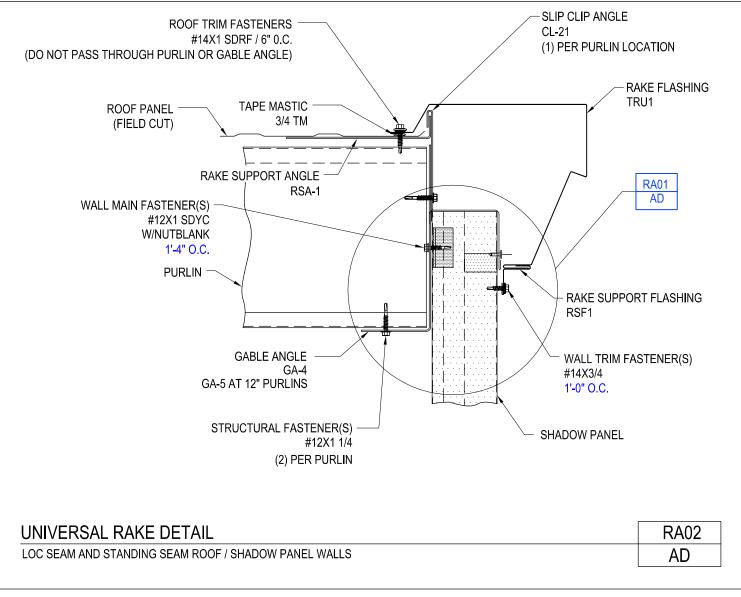

Download the DWG file by clicking here.

**To Section Index** 

Revised 12/21/2018

Universal Rake Detail Lock Seam and Standing Seam Roof at Open Wall RA02/AO

Download the DWG file by clicking here.

**To Section Index** 