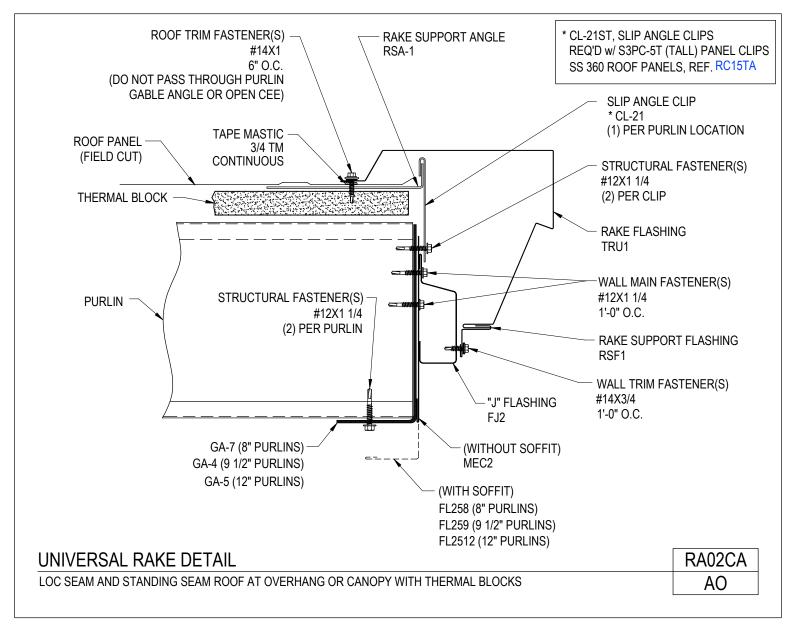

Revised 09-24-2019 (MR2019.10)

Universal Rake Detail

Loc Seam and Standing Seam Roof at Overhang or Canopy with Thermal Blocks RA02CA/AO

Download the DWG file by clicking here.

**To Section Index** 

Revised 09-24-2019 (MR2019.10)