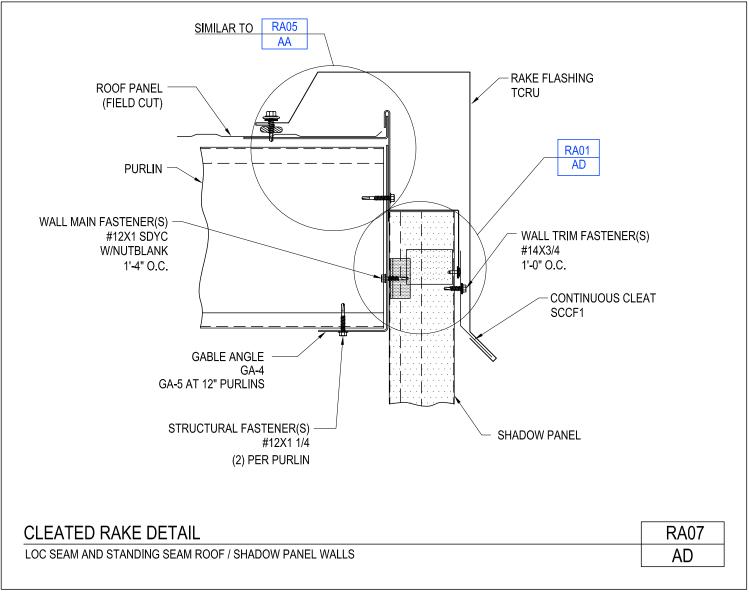

Cleated Rake Detail Loc Seam & Standing Seam Roof w/ Shadow Panel Walls RA07/AD

Download the DWG file by clicking here.

Cleated Rake Detail Loc Seam & Standing Seam Roof Panels @ Open Wall RA07/AO

Download the DWG file by clicking here.