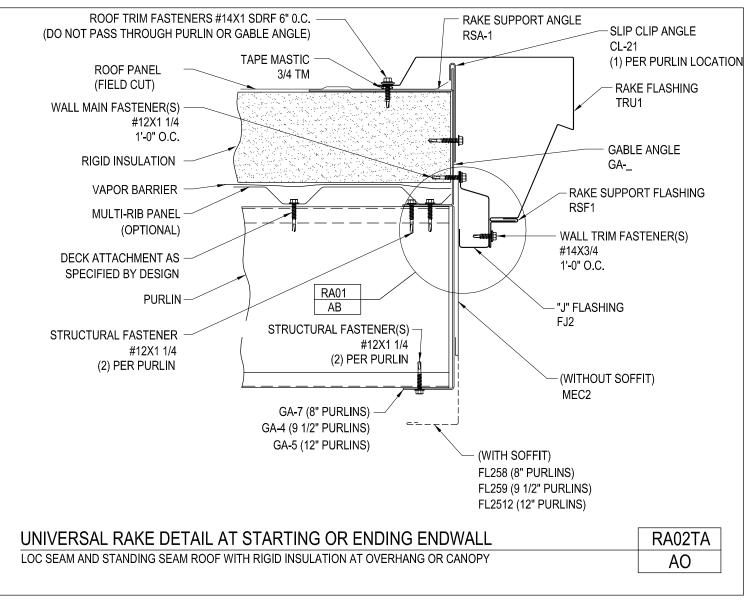

Loc Seam and Standing Seam Roof with Rigid Insulation - Architectural III, Architectural "V" Rib or Long Span III Walls RA02T/AA

Download the DWG file by clicking here.

Universal Rake Detail at Starting or Ending Endwall Loc Seam and Standing Seam Roof with Rigid Insulation at Overhang or Canopy RA02TA/AO