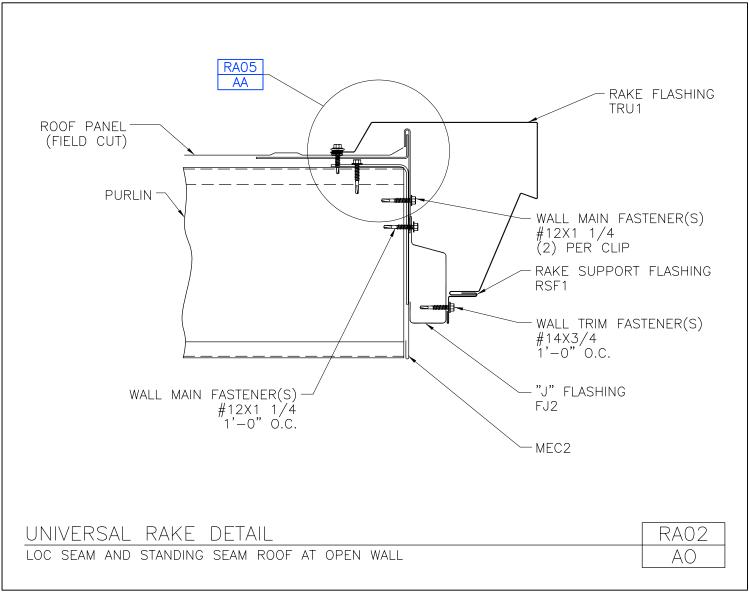

Download the DWG file by clicking here.

**To Section Index** 

Revised 12/21/2018

Universal Rake Detail Lock Seam and Standing Seam Roof at Open Wall RA02/AO

Download the DWG file by clicking here.

**To Section Index** 