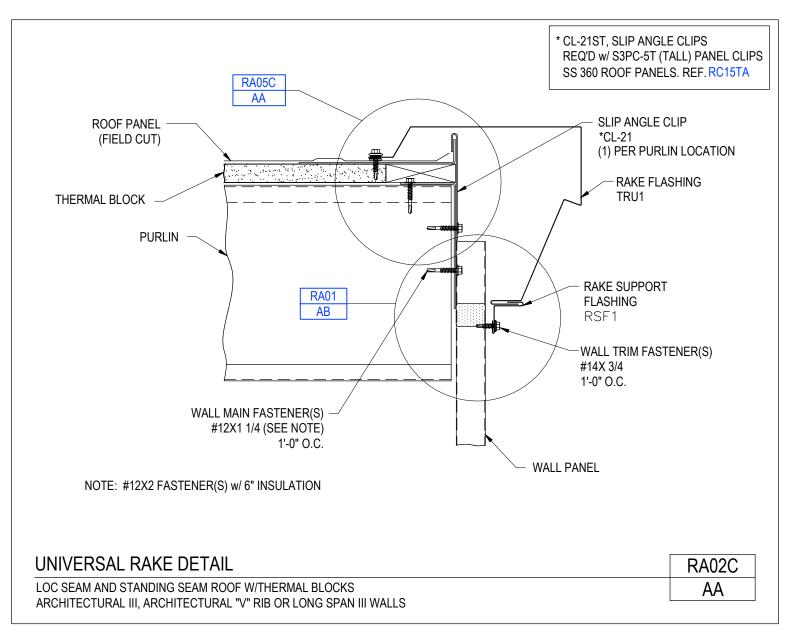

### Universal Rake Detail

Loc Seam and Standing Seam Roof w/ Thermal Blocks / Architectural III, Architectural "V" Rib or Longspan III Walls RA02C/AA

Download the DWG file by clicking here.

**To Section Index** 