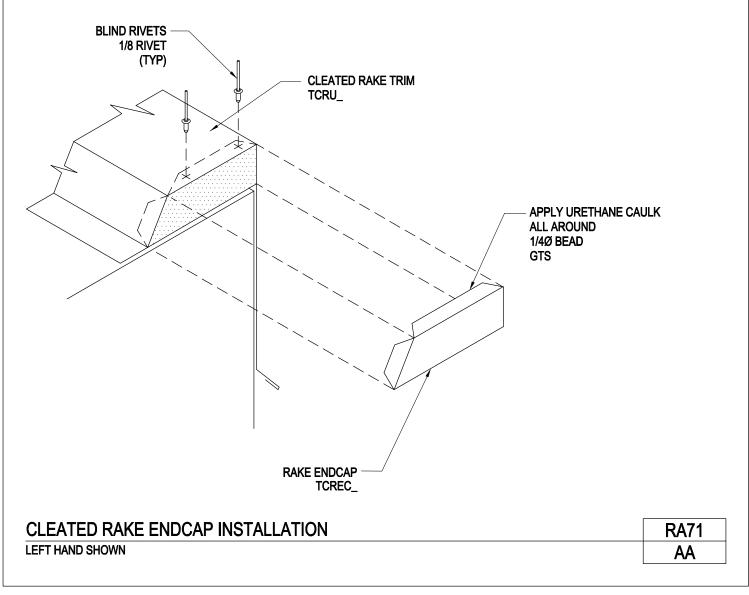

Cleated Rake Endcap Installation All Roof Panels RA71/AA

Download the DWG file by clicking here.