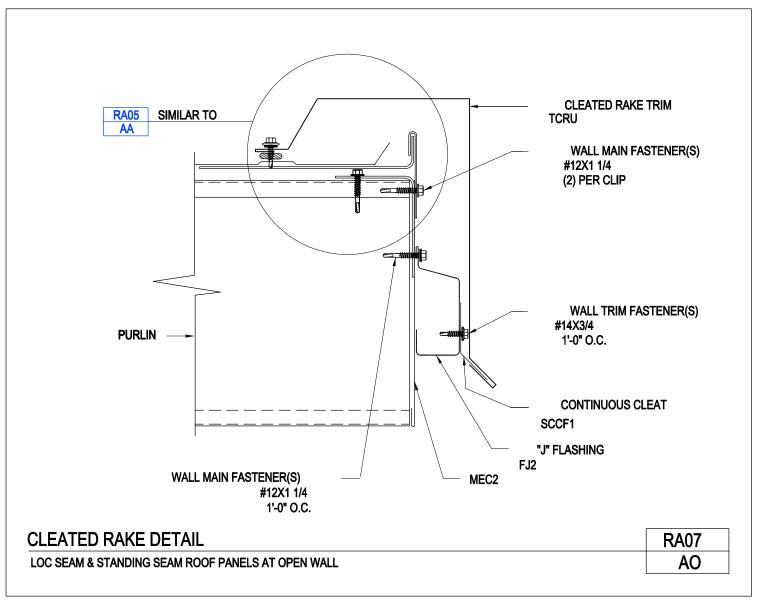

Cleated Rake Detail Loc Seam & Standing Seam Roof w/ Shadow Panel Walls RA07/AD

Download the DWG file by clicking here.

Cleated Rake Detail Loc Seam & Standing Seam Roof Panels @ Open Wall RA07/AO

Download the DWG file by clicking here.