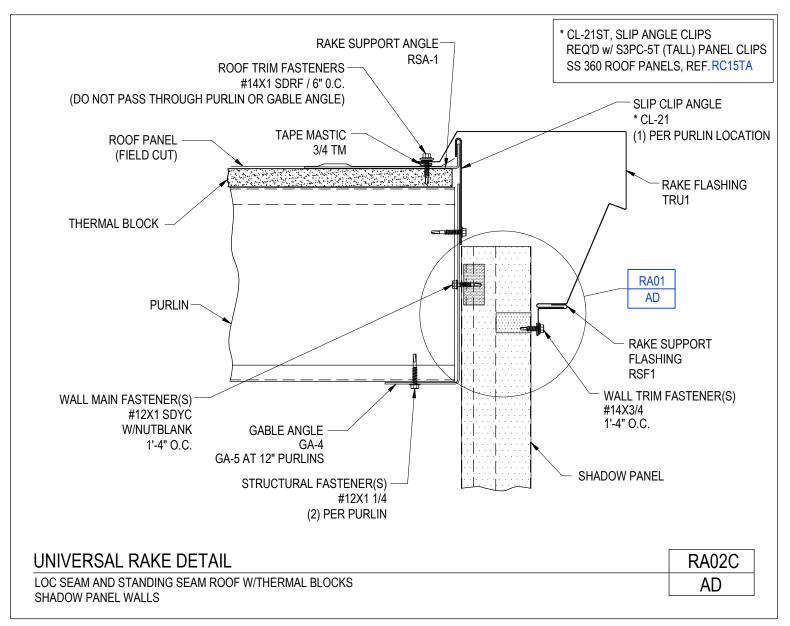

### Universal Rake Detail

Loc Seam and Standing Seam Roof w/ Thermal Blocks / Architectural III, Architectural "V" Rib or Longspan III Walls RA02C/AA

Download the DWG file by clicking here.

**To Section Index** 