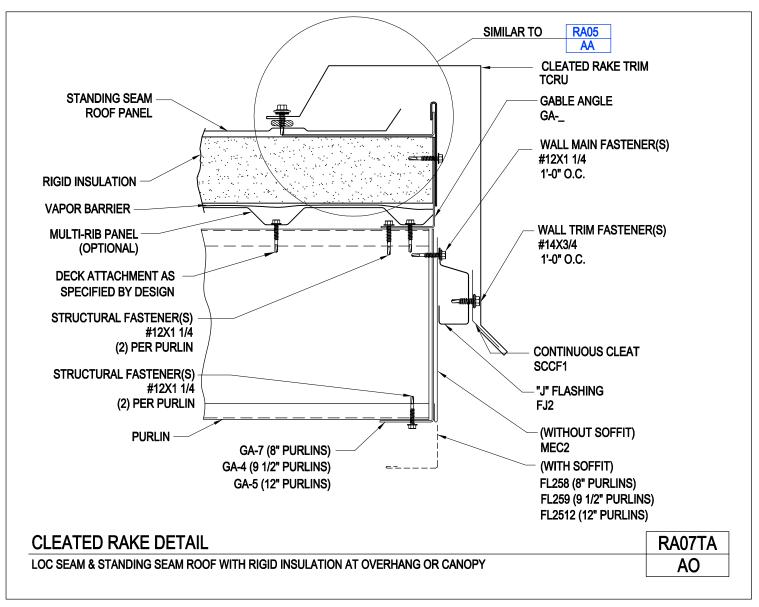

Download the DWG file by clicking here.

Cleated Rake Detail Loc Seam & Standing Seam Roof w/ Rigid Insulation @ Overhang or Canopy RA07TA/AO

Download the DWG file by clicking here.

Cleated Rake Detail

Loc Seam & Standing Seam Roof w/ Rigid Insulation Shadow Panel Walls RA07T/AD