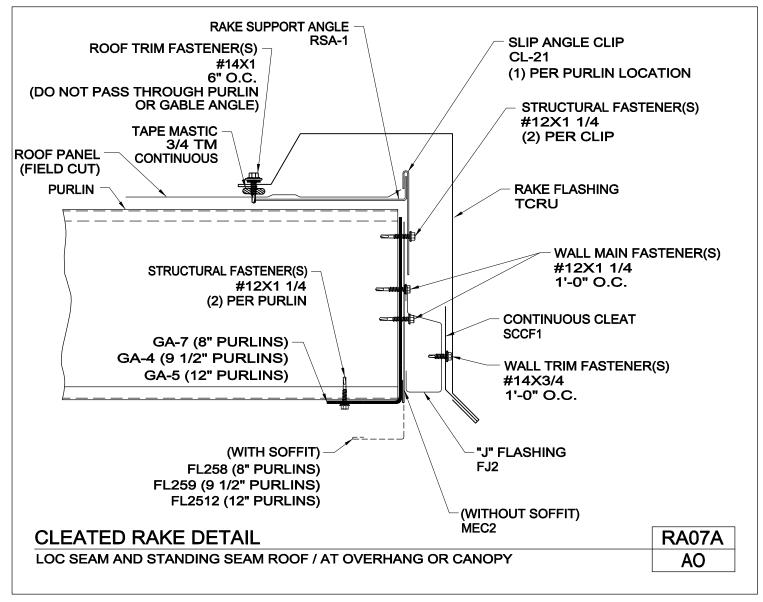

A NUCOR COMPANY

Cleated Rake Detail Loc Seam & Standing Seam Roof RA07/AA

Download the DWG file by clicking here.

Cleated Rake Detail

Loc Seam & Standing Seam Roof @ Overhang or Canopy RA07A/AO

Download the DWG file by clicking here.