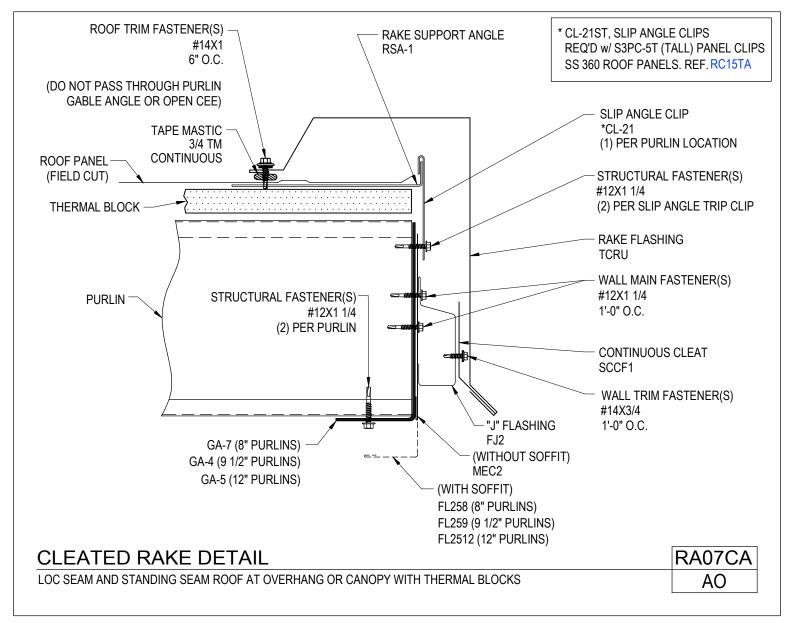

Cleated Rake Detail Loc Seam & Standing Seam Roof w/Thermal Blocks RA07C/AA

Download the DWG file by clicking here.

Cleated Rake Detail

Loc Seam & Standing Seam Roof @ Overhang or Canopy w/ Thermal Blocks RA07CA/AO

Download the DWG file by clicking here.

Cleated Rake Detail Loc Seam & Standing Seam Roof w/ Thermal Blocks Shadow Panel Walls RA07C/AD

Download the DWG file by clicking here.

Cleated Rake Detail w/ Thermal Blocks Loc Seam & Standing Seam Roof Panels @ Open Wall RA07C/AO