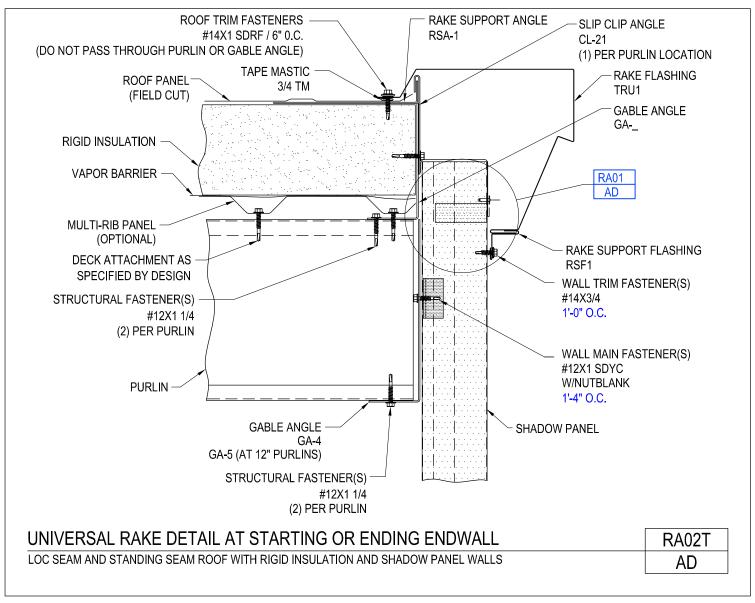

Download the DWG file by clicking here.

**To Section Index** 

Revised 9/10/2019

Universal Rake Detail at Starting or Ending Endwall Loc Seam and Standing Seam Roof with Rigid Insulation RA02T/AD

Download the DWG file by clicking here.