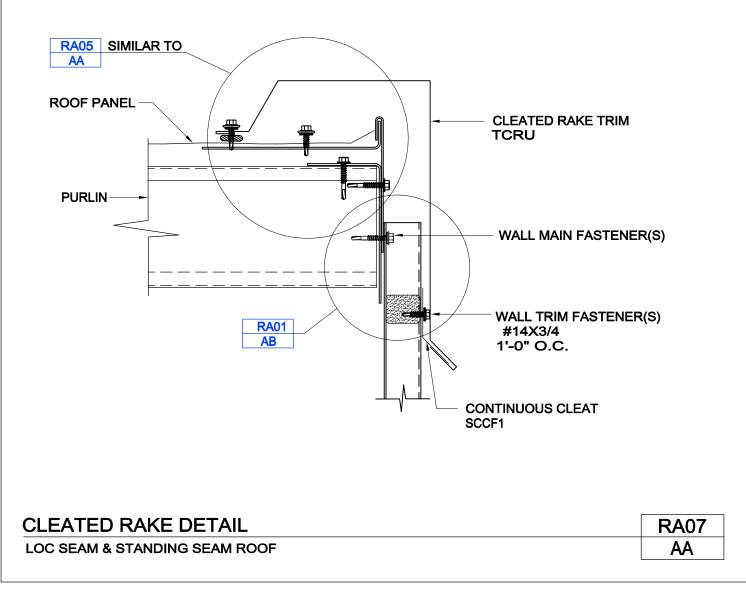

A NUCOR COMPANY

Cleated Rake Detail Loc Seam & Standing Seam Roof RA07/AA

Download the DWG file by clicking here.

Cleated Rake Detail

Loc Seam & Standing Seam Roof @ Overhang or Canopy RA07A/AO

Download the DWG file by clicking here.