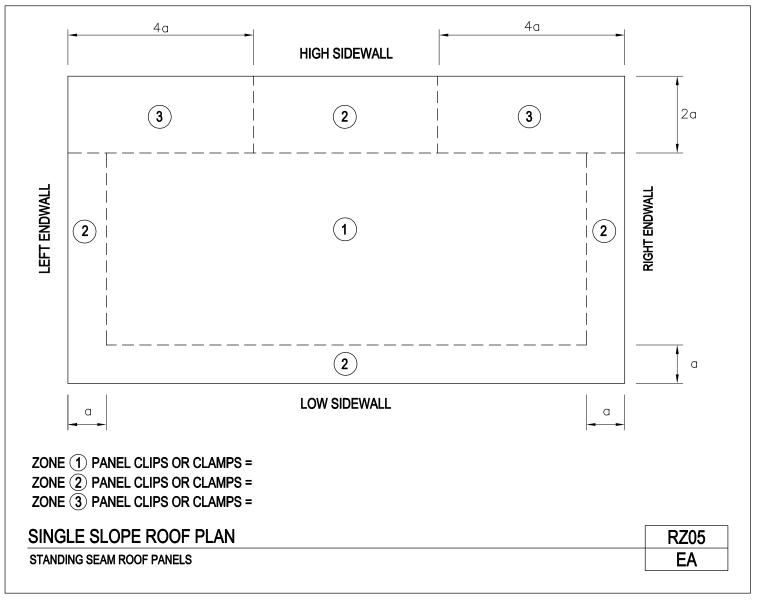

## PRODUCT MANUAL EDGE / PERIMETER ZONE

Single Slope Roof Plan Standing Seam Roof Panels RZ05EA

Download a DWG file by clicking on the drawing above