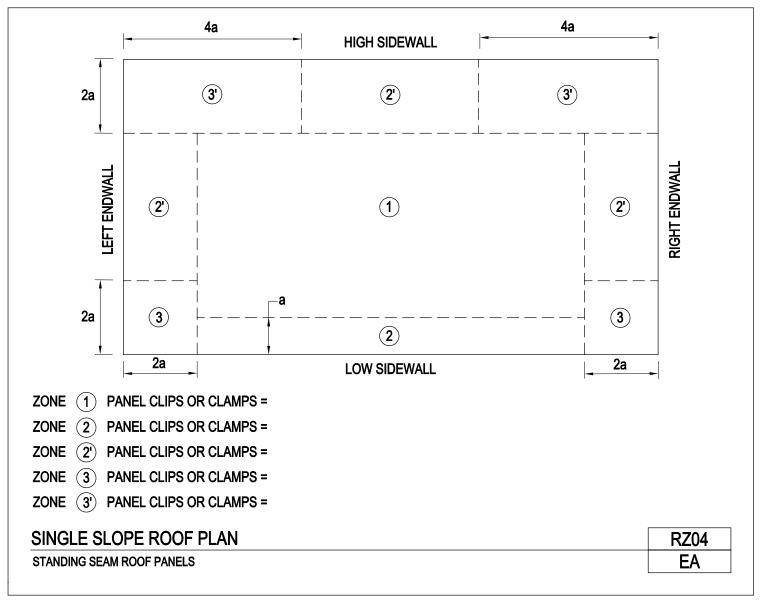

## Download a DWG file by clicking on the drawing above

Single Slope Roof Plan Standing Seam Roof Panels RZ04EA

Download a DWG file by clicking on the drawing above