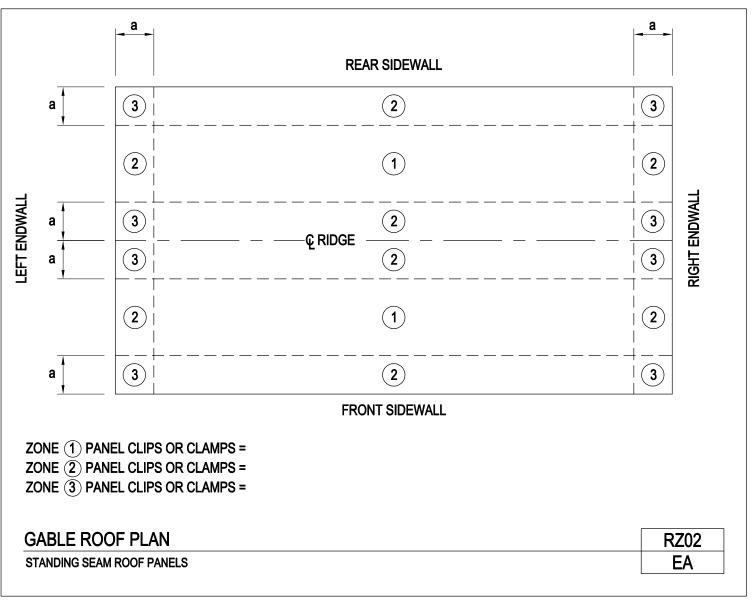

PRODUCT MANUAL EDGE / PERIMETER ZONE

Gable Roof Plan Standing Seam Roof Panels RZ02EA

Download a DWG file by clicking on the drawing above